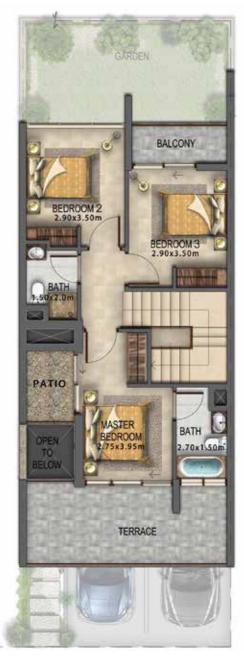

## FLOOR PLAN

### RR-M

Ground Floor

First Floor

| Unit type | Ground floor | First floor | Balcony / terrace & external<br>covered area | Covered garage | Total area |
|-----------|--------------|-------------|----------------------------------------------|----------------|------------|
| RR-EE     | 465          | 622         | 447                                          | 192            | 1,726      |
| RR-EM     | 465          | 622         | 447                                          | 192            | 1,726      |
| RR-M      | 470          | 614         | 422                                          | 192            | 1,698      |