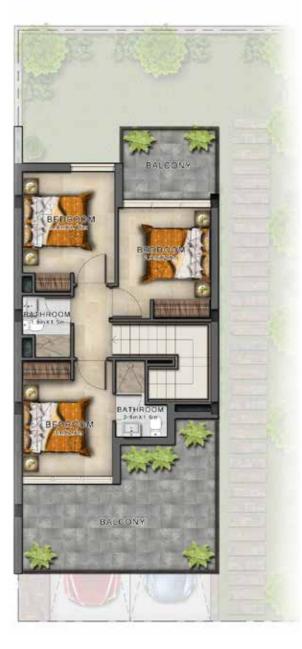

#### RR-EE

Ground Floor

First Floor

RR-EM

Ground Floor

Disclaimer: Unless stated above, all accessories and interior finishes such as wallpaper, chandeliers, furniture, electronics, white goods, curtains, hard and soft landscaping, pavements, features, swimming pool(s and other elements displayed in the brochure, or within the show apartment / villa or between the plot boundary and the unit, are not part of the standard unit and exhibited for illustrative purposes only. Areas shown are based on plans at the time of printing; actual dimensions could vary up to final 'as built' status and are not intended to form part of any contract or warranty.

First Floor

### RR-M

Ground Floor

First Floor

| Unit type | Ground floor | First floor | Balcony / terrace & external<br>covered area | Covered garage | Total area |
|-----------|--------------|-------------|----------------------------------------------|----------------|------------|
| RR-EE     | 465          | 622         | 447                                          | 192            | 1,726      |
| RR-EM     | 465          | 622         | 447                                          | 192            | 1,726      |
| RR-M      | 470          | 614         | 422                                          | 192            | 1,698      |