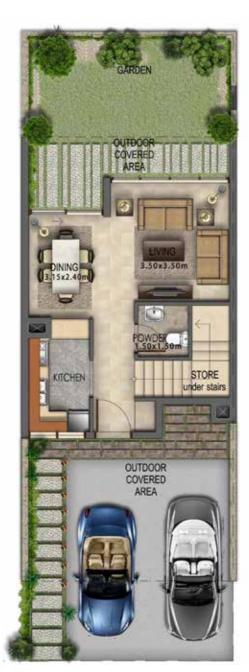

## FLOOR PLAN

### RR-M

Ground Floor

First Floor

| Unit type | Ground floor | First floor | Balcony / terrace & external<br>covered area | Covered garage | Total area |
|-----------|--------------|-------------|----------------------------------------------|----------------|------------|
| RR-EE     | 465          | 622         | 447                                          | 192            | 1,726      |
| RR-EM     | 465          | 622         | 447                                          | 192            | 1,726      |
| RR-M      | 470          | 614         | 422                                          | 192            | 1,698      |