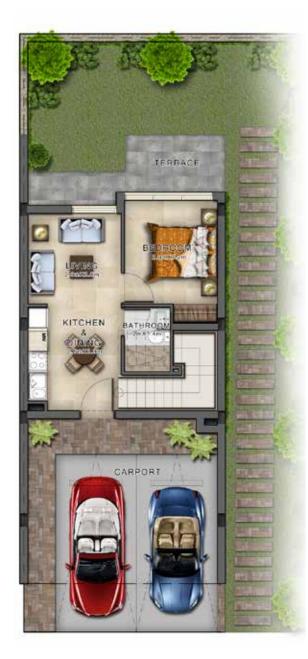

#### RR-EE

Ground Floor

First Floor

RR-EM

Ground Floor

Disclaimer: Unless stated above, all accessories and interior finishes such as wallpaper, chandeliers, furniture, electronics, white goods, curtains, hard and soft landscaping, pavements, features, swimming pool(s and other elements displayed in the brochure, or within the show apartment / villa or between the plot boundary and the unit, are not part of the standard unit and exhibited for illustrative purposes only. Areas shown are based on plans at the time of printing; actual dimensions could vary up to final 'as built' status and are not intended to form part of any contract or warranty.

### RR-M

Ground Floor

First Floor

| Unit type | Ground floor | First floor | Balcony / terrace & external<br>covered area | Covered garage | Total area |
|-----------|--------------|-------------|----------------------------------------------|----------------|------------|
| RR-EE     | 465          | 622         | 447                                          | 192            | 1,726      |
| RR-EM     | 465          | 622         | 447                                          | 192            | 1,726      |
| RR-M      | 470          | 614         | 422                                          | 192            | 1,698      |