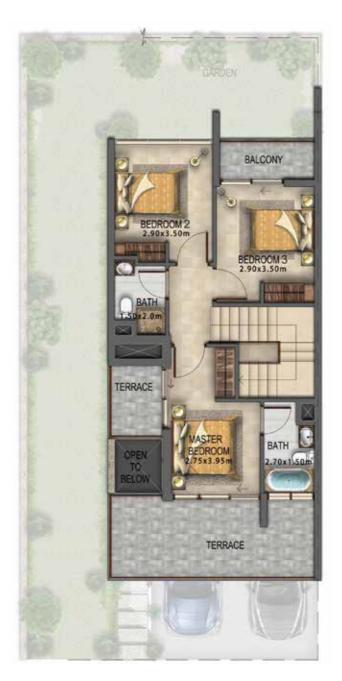

## FLOOR PLAN

### RR-M

Ground Floor

First Floor

| Unit type | Ground floor | First floor | Balcony / terrace & external<br>covered area | Covered garage | Total area |
|-----------|--------------|-------------|----------------------------------------------|----------------|------------|
| RR-EE     | 465          | 622         | 447                                          | 192            | 1,726      |
| RR-EM     | 465          | 622         | 447                                          | 192            | 1,726      |
| RR-M      | 470          | 614         | 422                                          | 192            | 1,698      |