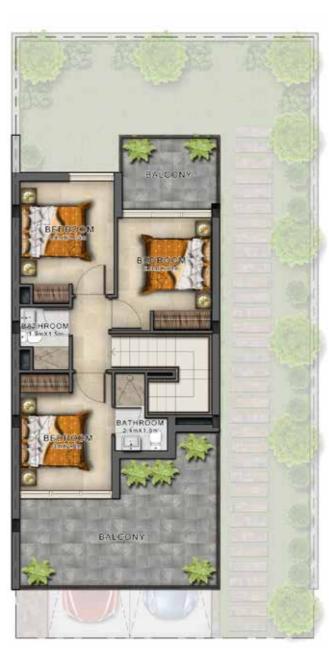

#### RR-EE

Ground Floor

First Floor

RR-EM

Ground Floor

Disclaimer: Unless stated above, all accessories and interior finishes such as wallpaper, chandeliers, furniture, electronics, white goods, curtains, hard and soft landscaping, pavements, features, swimming pool(s and other elements displayed in the brochure, or within the show apartment / villa or between the plot boundary and the unit, are not part of the standard unit and exhibited for illustrative purposes only. Areas shown are based on plans at the time of printing; actual dimensions could vary up to final 'as built' status and are not intended to form part of any contract or warranty.

First Floor

### RR-M

Ground Floor

First Floor

| Unit type | Ground floor | First floor | Balcony / terrace & external<br>covered area | Covered garage | Total area |
|-----------|--------------|-------------|----------------------------------------------|----------------|------------|
| RR-EE     | 465          | 622         | 447                                          | 192            | 1,726      |
| RR-EM     | 465          | 622         | 447                                          | 192            | 1,726      |
| RR-M      | 470          | 614         | 422                                          | 192            | 1,698      |