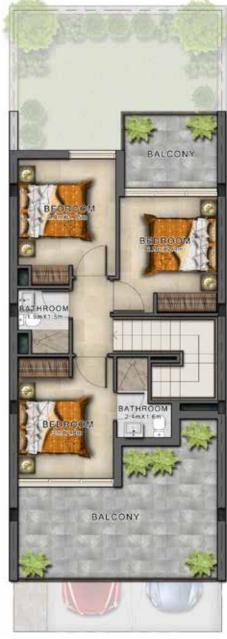

--------------|----------------|------------|
| RR-EE     | 465          | 622         | 447                                          | 192            | 1,726      |
| RR-EM     | 465          | 622         | 447                                          | 192            | 1,726      |
| RR-M      | 470          | 614         | 422                                          | 192            | 1,698      |



# White is the colour of perfection

These four-bedroom homes provide ample space for each family member. Living areas encourage interaction, while the rooms provide a peaceful and private space for creativity and relaxation.

4-bedroom villas

## FLOOR PLAN

#### R4A-EE



Ground Floor



First Floor

### R4A-EM



Ground Floor



dxb@ffplan...



First Floor

### R4A-M



Ground Floor



First Floor

| Unit type | Ground floor | First floor | Balcony / terrace & external<br>covered area | Covered garage | Total area |
|-----------|--------------|-------------|----------------------------------------------|----------------|------------|
| R4A-EE    | 470          | 592         | 518                                          | 241            | 1,821      |
| R4A-EM    | 470          | 592         | 518                                          | 241            | 1,821      |
| R4A-M     | 460          | 583         | 506                                          | 234            | 1,783      |