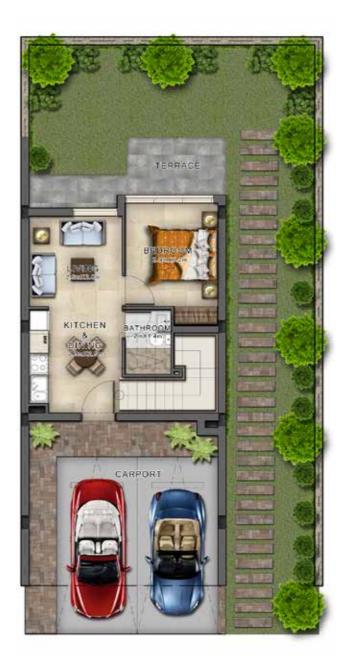

#### RR-EE

Ground Floor

First Floor

RR-EM

Ground Floor

Disclaimer: Unless stated above, all accessories and interior finishes such as wallpaper, chandeliers, furniture, electronics, white goods, curtains, hard and soft landscaping, pavements, features, swimming pool(s and other elements displayed in the brochure, or within the show apartment / villa or between the plot boundary and the unit, are not part of the standard unit and exhibited for illustrative purposes only. Areas shown are based on plans at the time of printing; actual dimensions could vary up to final 'as built' status and are not intended to form part of any contract or warranty.

### RR-M

Ground Floor

First Floor

| Unit type | Ground floor | First floor | Balcony / terrace & external<br>covered area | Covered garage | Total area |
|-----------|--------------|-------------|----------------------------------------------|----------------|------------|
| RR-EE     | 465          | 622         | 447                                          | 192            | 1,726      |
| RR-EM     | 465          | 622         | 447                                          | 192            | 1,726      |
| RR-M      | 470          | 614         | 422                                          | 192            | 1,698      |