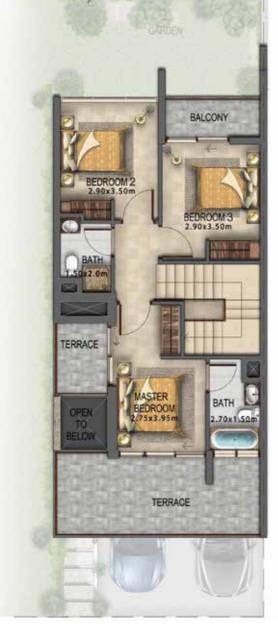

## 3-bedroom villas

## FLOOR PLAN

First Floor

### RR-M

Ground Floor

First Floor

| Unit type | Ground floor | First floor | Balcony / terrace & external<br>covered area | Covered garage | Total area |
|-----------|--------------|-------------|----------------------------------------------|----------------|------------|
| RR-EE     | 465          | 622         | 447                                          | 192            | 1,726      |
| RR-EM     | 465          | 622         | 447                                          | 192            | 1,726      |
| RR-M      | 470          | 614         | 422                                          | 192            | 1,698      |