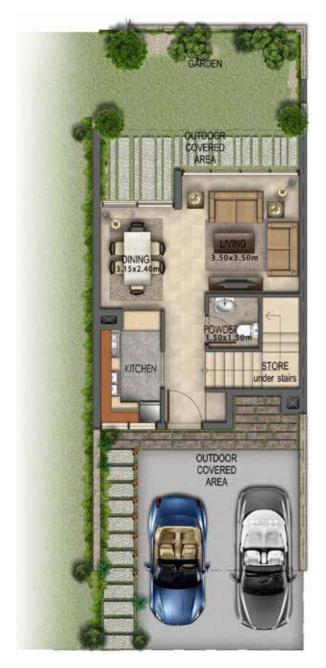

## 3-bedroom villas

## FLOOR PLAN

#### RR-EE

Ground Floor

First Floor

RR-EM

Ground Floor

Disclaimer: Unless stated above, all accessories and interior finishes such as wallpaper, chandeliers, furniture, electronics, white goods, curtains, hard and soft landscaping, pavements, features, swimming pool(s and other elements displayed in the brochure, or within the show apartment / villa or between the plot boundary and the unit, are not part of the standard unit and exhibited for illustrative purposes only. Areas shown are based on plans at the time of printing; actual dimensions could vary up to final 'as built' status and are not intended to form part of any contract or warranty.