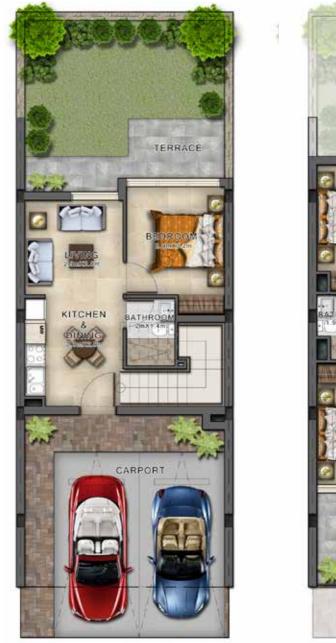

## FLOOR PLAN

#### RR-EE

Ground Floor

First Floor

RR-EM

Ground Floor

Disclaimer: Unless stated above, all accessories and interior finishes such as wallpaper, chandeliers, furniture, electronics, white goods, curtains, hard and soft landscaping, pavements, features, swimming pool(s and other elements displayed in the brochure, or within the show apartment / villa or between the plot boundary and the unit, are not part of the standard unit and exhibited for illustrative purposes only. Areas shown are based on plans at the time of printing; actual dimensions could vary up to final 'as built' status and are not intended to form part of any contract or warranty.