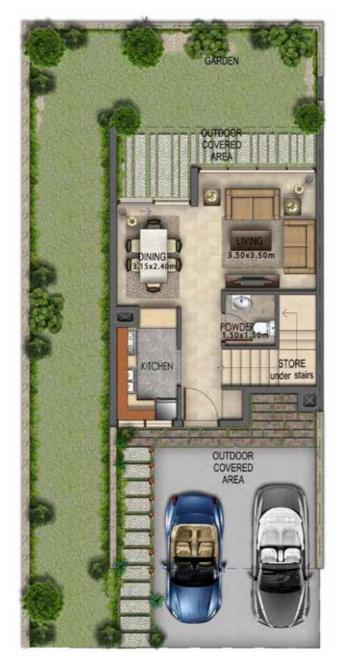

## 3-bedroom villas

## FLOOR PLAN

### RR-M

Ground Floor

First Floor

| Unit type | Ground floor | First floor | Balcony / terrace & external<br>covered area | Covered garage | Total area |
|-----------|--------------|-------------|----------------------------------------------|----------------|------------|
| RR-EE     | 465          | 622         | 447                                          | 192            | 1,726      |
| RR-EM     | 465          | 622         | 447                                          | 192            | 1,726      |
| RR-M      | 470          | 614         | 422                                          | 192            | 1,698      |