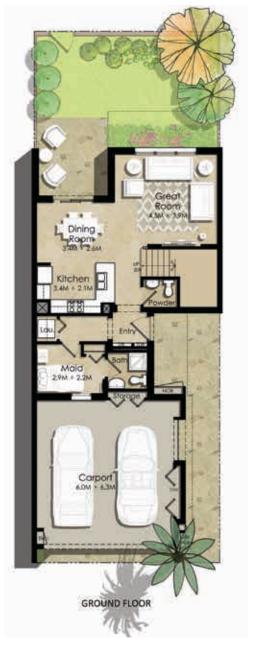

#### 3 BEDROOM UNITS

Master bedroom with en-suite bathroom

2 bedrooms with shared bathroom

Ground-floor powder room

In-built wardrobes

Open layout great room with dining area

Private rear garden

Open layout kitchen

Balcony overlooking garden

Maid's room

Covered garage

# ZAHRA TOWNHOUSES

3 and 4 bedroom townhouses, up to 225 square meters (2423 square feet) 2 or 3 bathrooms per townhouse

Easy walking distance to Town Square and its amenities
Secure FTTH networks for instant connectivity
Complete, state-of-the-art dine-in kitchens

3 BEDROOMS TOTAL BUILT-UP AREA: 199.39 M<sup>2</sup> | 2146.2 FT<sup>2</sup>