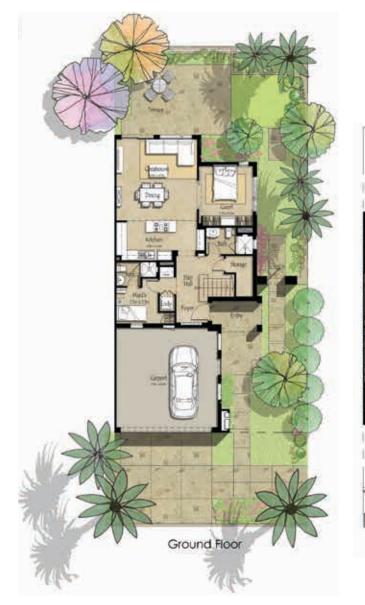

#### 3 BEDROOM UNITS

Master bedroom with en-suite bathroom

2 bedrooms with shared bathroom

Ground-floor powder room

In-built wardrobes

Open layout great room with dining area

Private rear garden

Open layout kitchen

Balcony overlooking garden

Maid's room

Covered garage

3 BEDROOMS TOTAL BUILT-UP AREA: 199.39 M<sup>2</sup> | 2146.2 FT<sup>2</sup>