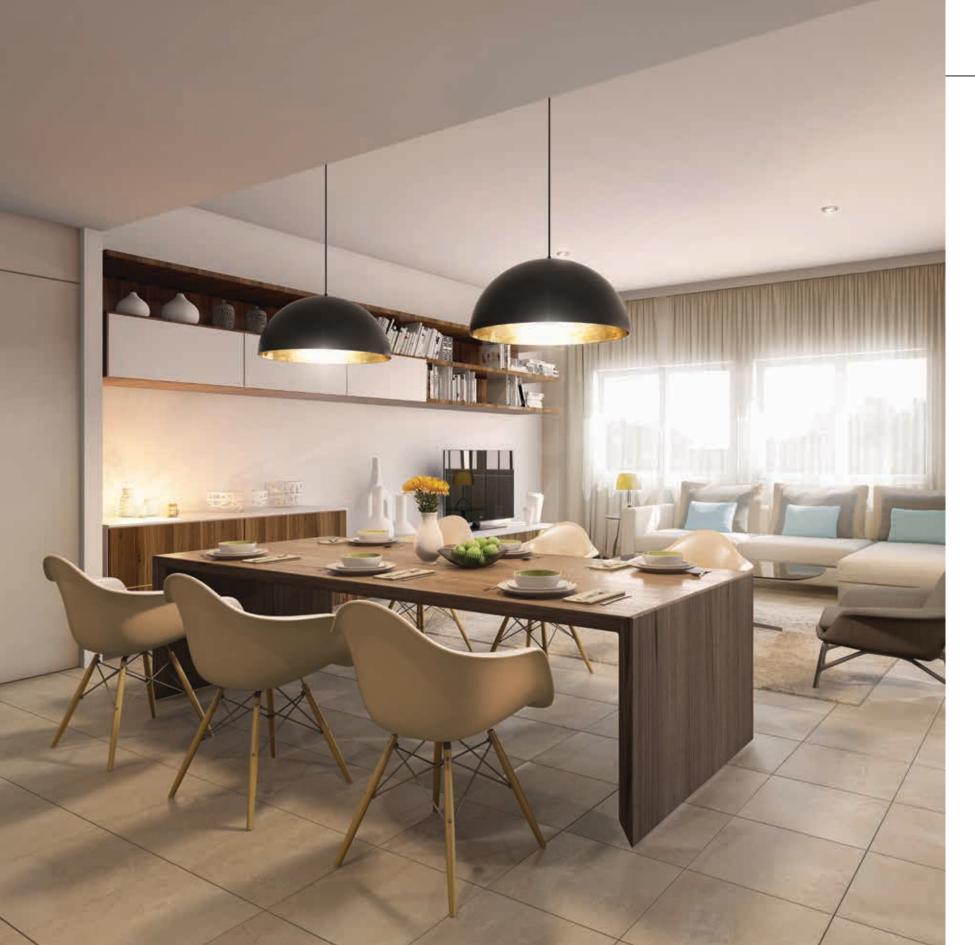

#### LIVING AND DINING AREA

Abundant natural light
Naturally cool ceramic tiled floors
Generous space for entertaining
High-speed fibre optic
data throughout

#### KITCHEN

Open kitchen with overhead cabinets Scratch and stain proof prep counters Hygienic ceramic tile flooring