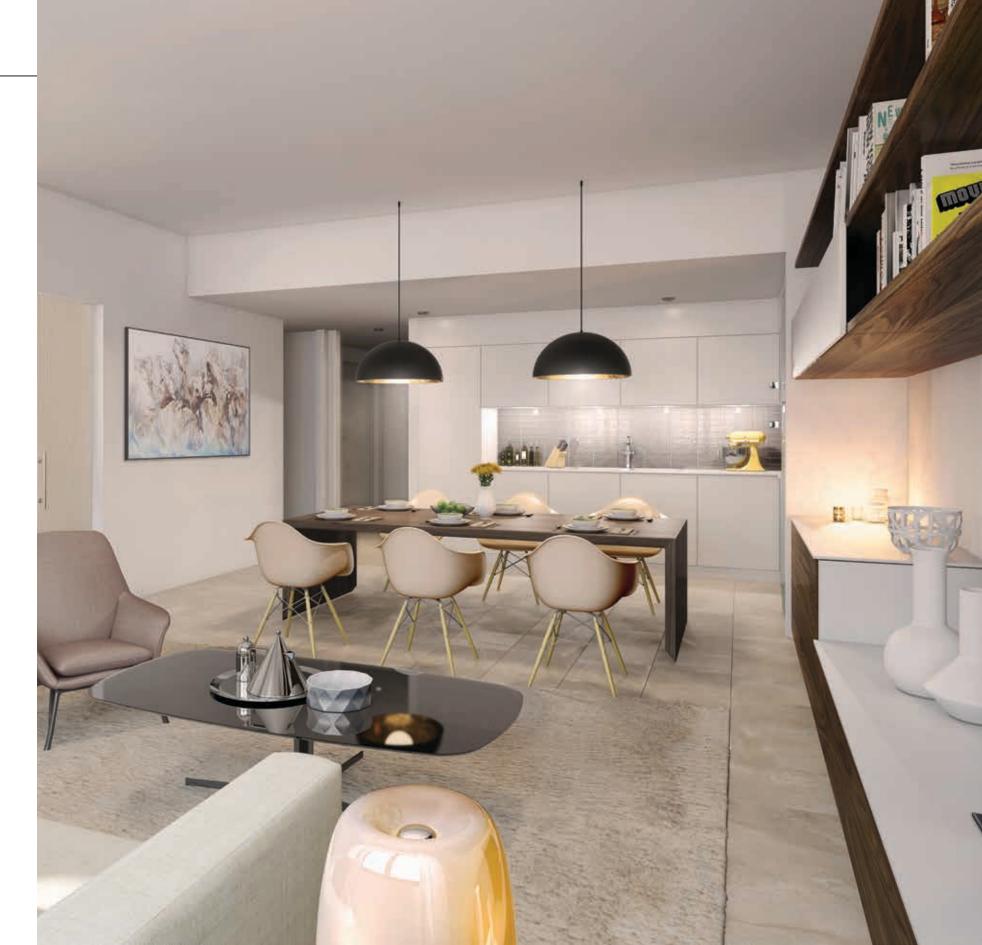

#### KITCHEN

Open kitchen with overhead cabinets Scratch and stain proof prep counters Hygienic ceramic tile flooring

#### LIVING AND DINING AREA

Abundant natural light
Naturally cool ceramic tiled floors
Generous space for entertaining
High-speed fibre optic
data throughout