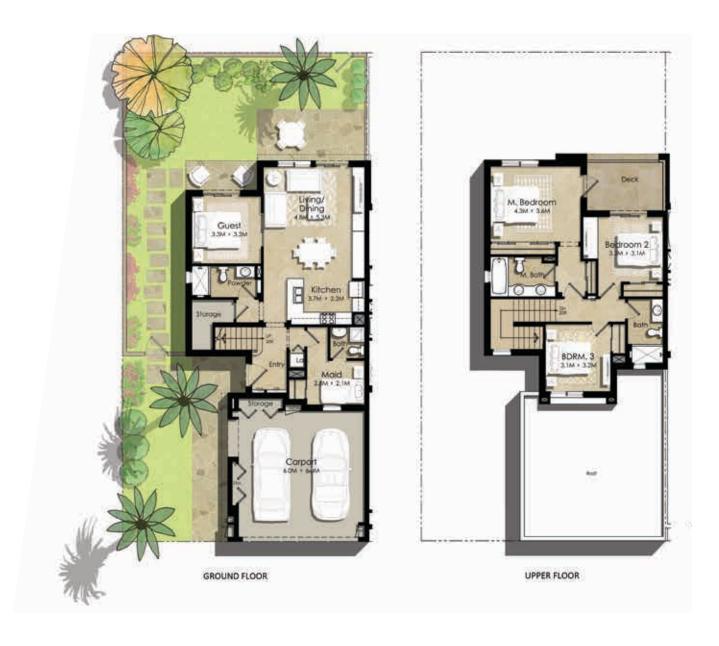

#### 4 BEDROOM UNITS

Master bedroom with en-suite bathroom

2 first-floor bedrooms with shared bathroom

Ground floor guest bedroom with bathroom

In-built wardrobes

Open layout great room with dining area

Private rear garden

Open layout kitchen

Balcony overlooking garden

Maid's room

Covered garage

4 BEDROOMS TOTAL BUILT-UP AREA: 225.03 M<sup>2</sup> | 2422.2 FT<sup>2</sup>

- 1. All room dimensions are in metric and measured to structural elements and exclude wall finishes and construction tolerances. 2. All dimensions have been provided by our consultant architects.

  3. All materials, dimensions, drawings features and amenities are approximate at the time of printing. 4. Actual area may vary from stated area. Drawings not to scale E&EO. The developer reserves the right to make revisions to the floor plans and any features, materials, dimensions, drawings and amenities mentioned in this brochure without notice.