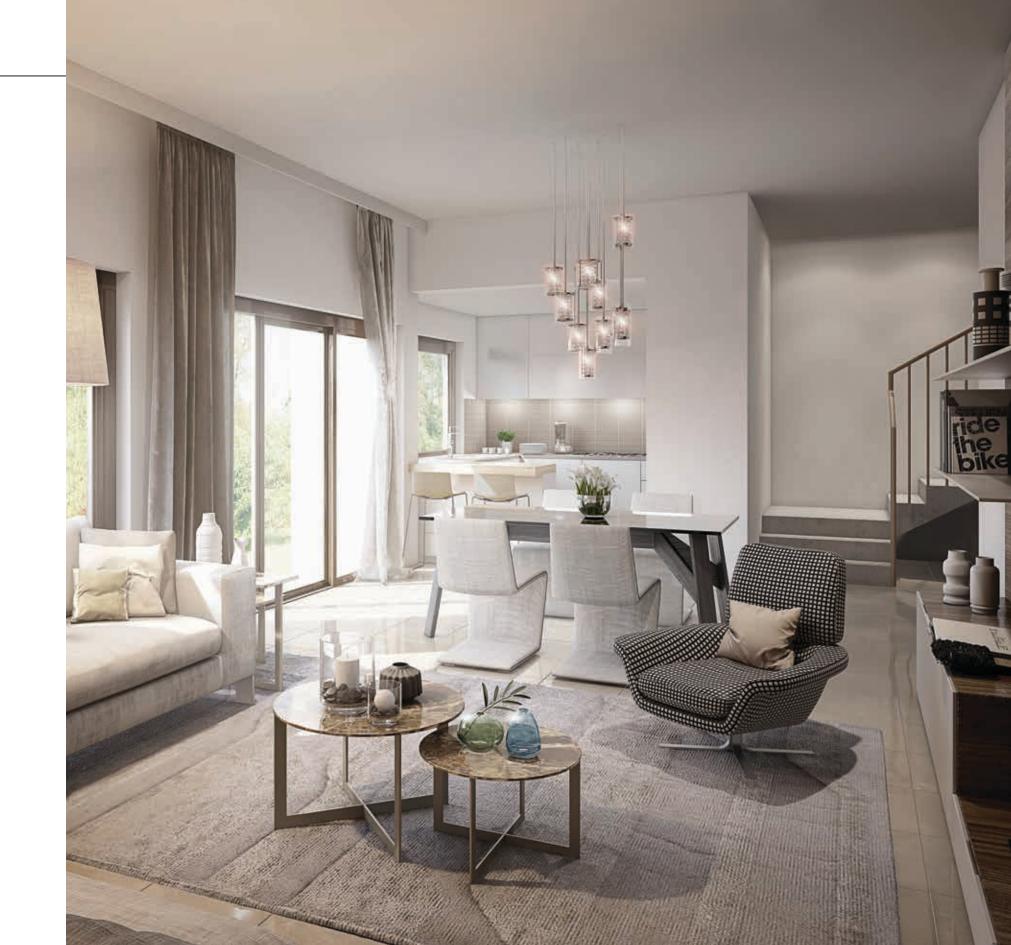

#### LIVING AND DINING AREA

Abundant natural light
Naturally cool ceramic tiled floors
Generous space for entertaining
High-speed fibre optic
data throughout

#### KITCHEN

Open kitchen with overhead cabinets Scratch and stain proof prep counters Hygienic ceramic tile flooring