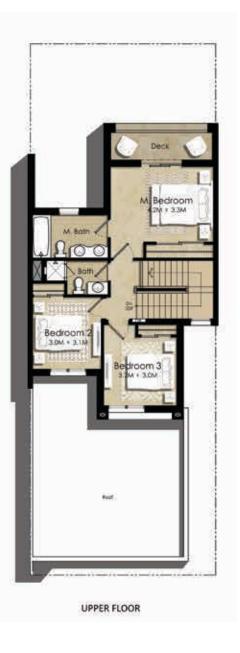

#### 3 BEDROOM UNITS

Master bedroom with en-suite bathroom

2 bedrooms with shared bathroom

Ground-floor powder room

In-built wardrobes

Open layout great room with dining area

Private rear garden

Open layout kitchen

Balcony overlooking garden

Maid's room

Covered garage

# ZAHRA TOWNHOUSES

3 and 4 bedroom townhouses, up to 225 square meters (2423 square feet) 2 or 3 bathrooms per townhouse

Easy walking distance to Town Square and its amenities
Secure FTTH networks for instant connectivity
Complete, state-of-the-art dine-in kitchens

3 BEDROOMS TOTAL BUILT-UP AREA: 199.39 M<sup>2</sup> | 2146.2 FT<sup>2</sup>