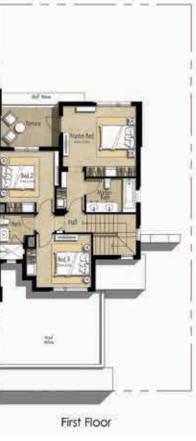

#### 3 BEDROOM UNITS

Master bedroom with en-suite bathroom

2 bedrooms with shared bathroom

Ground-floor powder room

In-built wardrobes

Open layout great room with dining area

Private rear garden

Open layout kitchen

Balcony overlooking garden

Maid's room

Covered garage

3 BEDROOMS TOTAL BUILT-UP AREA: 199.39 M<sup>2</sup> | 2146.2 FT<sup>2</sup>