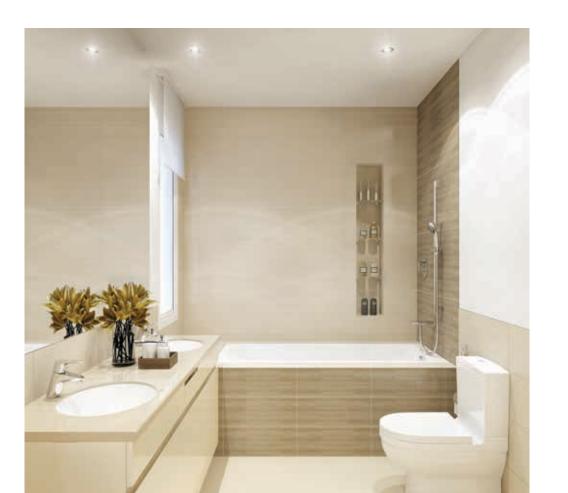

#### BATHS

Ceramic tiled floor and walls with accent feature

Bathtub with shower

Vanity counters with storage space below

Water-conserving flush mechanisms