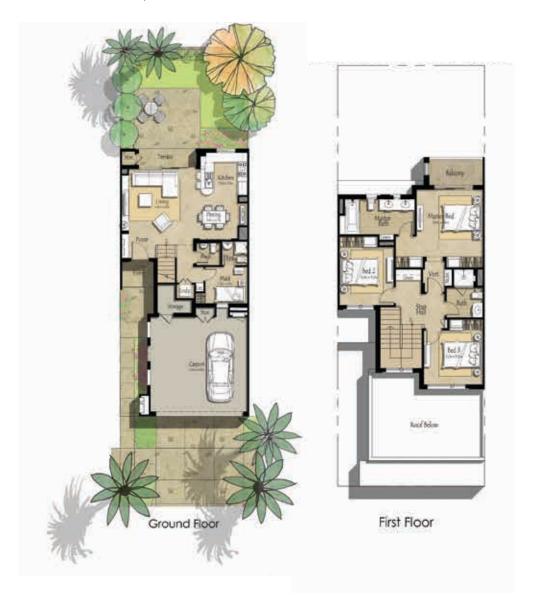

#### 3 BEDROOM UNITS

Master bedroom with en-suite bathroom

2 bedrooms with shared bathroom

Ground-floor powder room

In-built wardrobes

Open layout great room with dining area

Private rear garden

Open layout kitchen

Balcony overlooking garden

Maid's room

Covered garage

# ZAHRA TOWNHOUSES

3 and 4 bedroom townhouses, up to 225 square meters (2423 square feet) 2 or 3 bathrooms per townhouse

Easy walking distance to Town Square and its amenities
Secure FTTH networks for instant connectivity
Complete, state-of-the-art dine-in kitchens