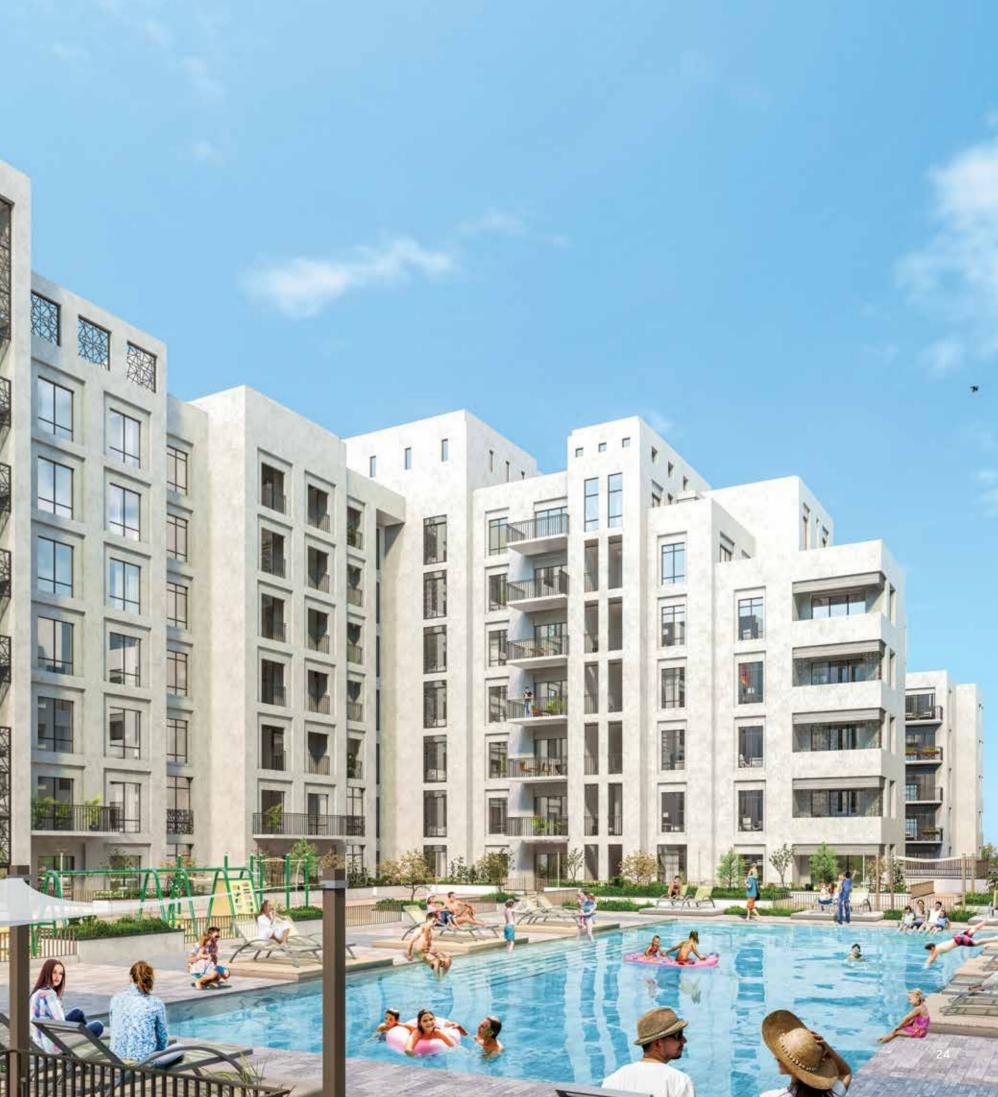

# YOUR HOME

Soothing ceramic tile floors and noise isolating windows make your bedroom an oasis of calm. In-built wardrobes and an en-suite bathroom maintain a discreet presence.

The bathroom walls have accent features and ceramic tiled floors, vanity counters with storage space, bathtub with shower and water-conserving flush mechanisms.

The open layout kitchen has scratch and stain proof prep counters, overhead cabinets and hygienic ceramic tile flooring.

The living and dining areas are flooded with abundant natural light and are generously spaced for entertaining and recreation.