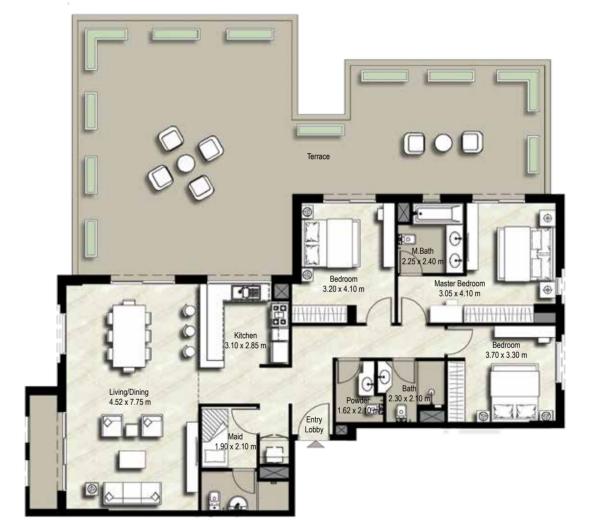

# YOUR HOME

Soothing ceramic tile floors and noise isolating windows make your bedroom an oasis of calm. In-built wardrobes and an en-suite bathroom maintain a discreet presence.

The bathroom walls have accent features and ceramic tiled floors, vanity counters with storage space, bathtub with shower and water-conserving flush mechanisms.

The open layout kitchen has scratch and stain proof prep counters, overhead cabinets and hygienic ceramic tile flooring.

The living and dining areas are flooded with abundant natural light and are generously spaced for entertaining and recreation.