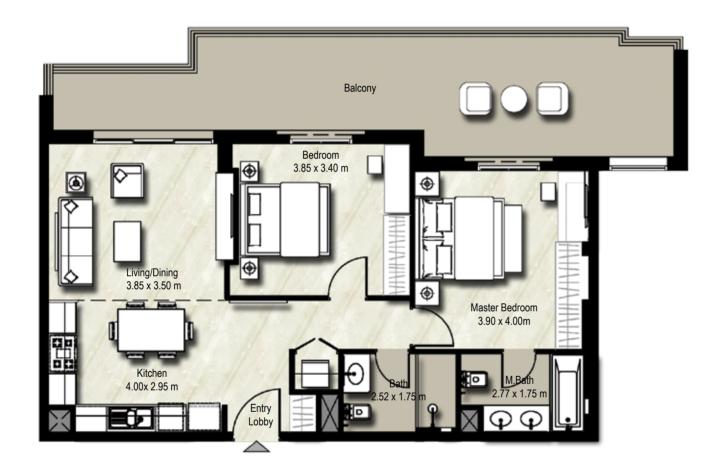

# **1 BEDROOMS** UNIT TYPE 1A-1

SUITE: 51.14sq.m. / 550 sq.ft. BALCONY: 13.53 sq.m. / 146 sq.ft. TOTAL BUILT UP AREA: 64.67 sq.m. / 696 sq.ft.

SUITE: 51.1 sq.m. / 550 sq.ft. BALCONY: 7.67 sq.m./ 83 sq.ft. TOTAL BUILT UP AREA: 58.77 sq.m./ 633 sq.ft.