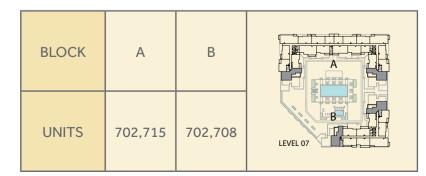

# ZAHRA **APARTMENTS** TOWN Square Dubai

| BLOCK | А                                                              | В                                      |             |
|-------|----------------------------------------------------------------|----------------------------------------|-------------|
| UNITS | 201,218<br>301,318<br>401,418<br>501,518<br>601,616<br>701,716 | 201<br>301<br>401<br>501<br>601<br>701 | LEVEL 02-07 |