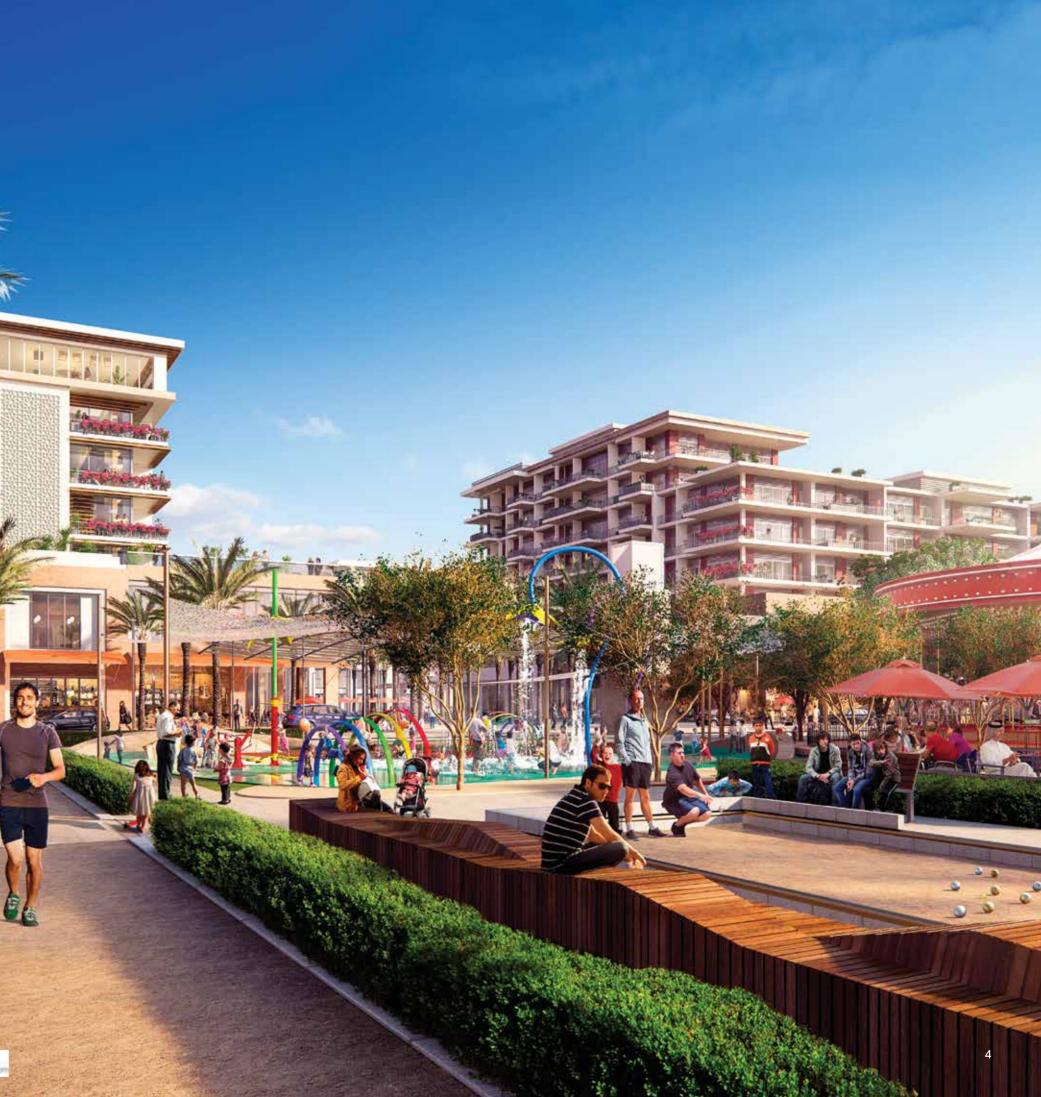

# OUT AND ABOUT

Life around Town Square is a never-ending series of things to do. Jog on a cool shaded trail. Sip on a latte at your fav bistro. Pamper yourself at the spa in Vida Hotel. Go window shopping down a 1.3 kilometer stretch dotted with boutiques. Groove to the beat at an outdoor concert. Experiment with new flavours at that trendy gourmet restaurant. Catch a movie below the stars at the open-air Reel Cinema. All this and so much more. Just within walking distance.

# A THRILLING EXPERIENCE

Enjoy the latest blockbusters from around the world in indoor comfort or catch the stars under the stars at Reel's park-front outdoor cinema.