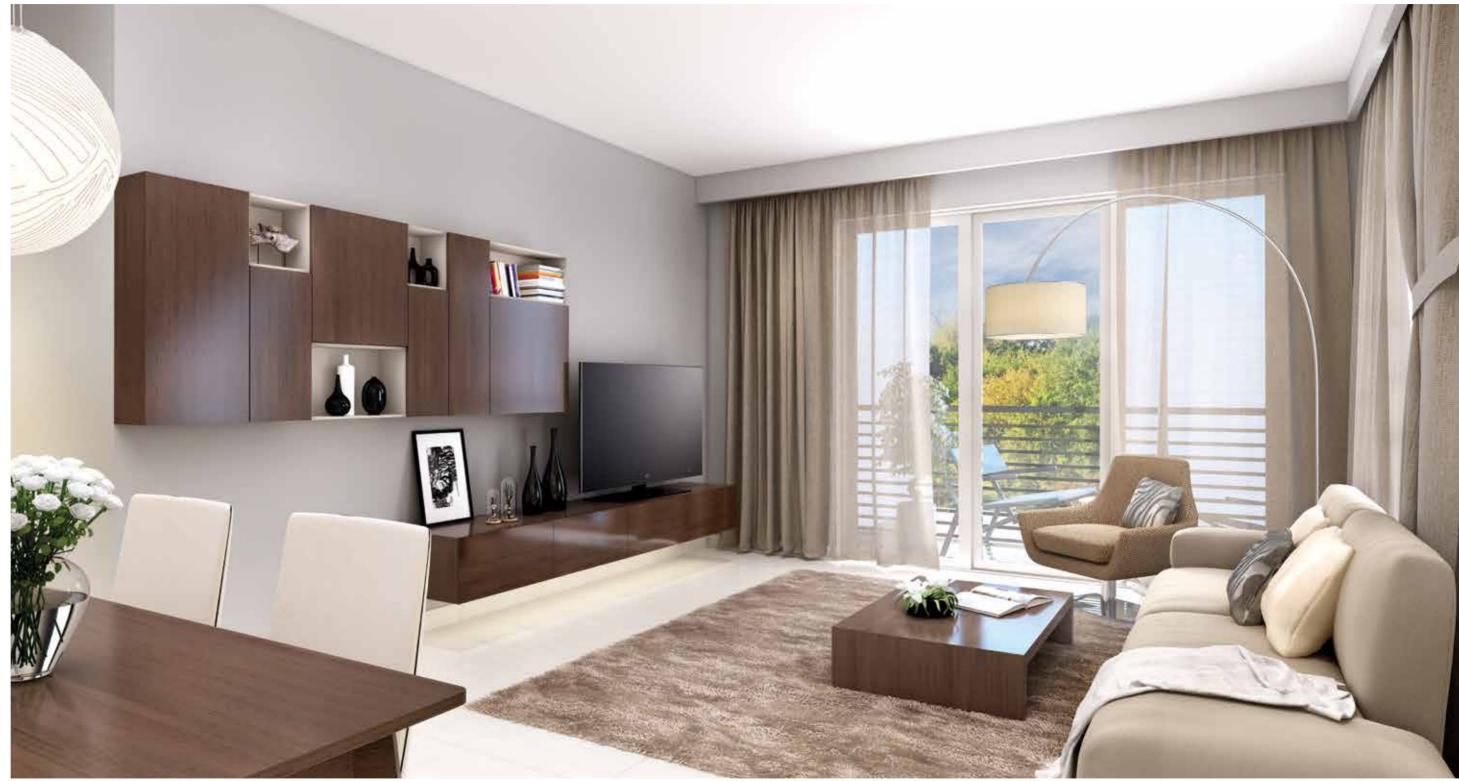

# YOUR HOME

Soothing ceramic tile floors and noise isolating windows make your bedroom an oasis of calm. In-built wardrobes and an en-suite bathroom maintain a discreet presence.

The bathroom walls have accent features and ceramic tiled floors, vanity counters with storage space, bathtub with shower and water-conserving flush mechanisms.