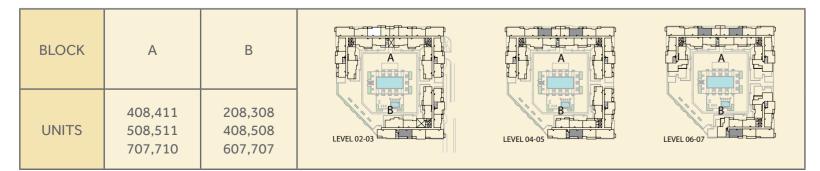

# YOUR HOME

Soothing ceramic tile floors and noise isolating windows make your bedroom an oasis of calm. In-built wardrobes and an en-suite bathroom maintain a discreet presence.

The bathroom walls have accent features and ceramic tiled floors, vanity counters with storage space, bathtub with shower and water-conserving flush mechanisms.

The open layout kitchen has scratch and stain proof prep counters, overhead cabinets and hygienic ceramic tile flooring.

The living and dining areas are flooded with abundant natural light and are generously spaced for entertaining and recreation.