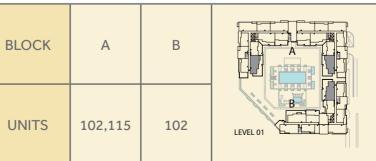

# ZAHRA **APARTMENTS** TOWN Square Dubai

|       |         |     | ┍━ᢏ╼₽╺┨╴╞╴q╾⋧╸╸╖ |
|-------|---------|-----|------------------|
| BLOCK | A       | В   |                  |
| UNITS | 105,112 | 105 | LEVEL 01         |