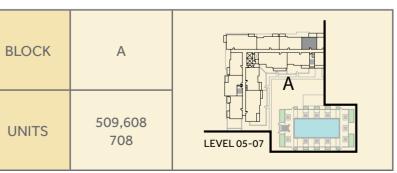

# ZAHRA **APARTMENTS** TOWN Square Dubai

| BLOCK | А                                                              | В                                      |             |
|-------|----------------------------------------------------------------|----------------------------------------|-------------|
| UNITS | 201,218<br>301,318<br>401,418<br>501,518<br>601,616<br>701,716 | 201<br>301<br>401<br>501<br>601<br>701 | LEVEL 02-07 |