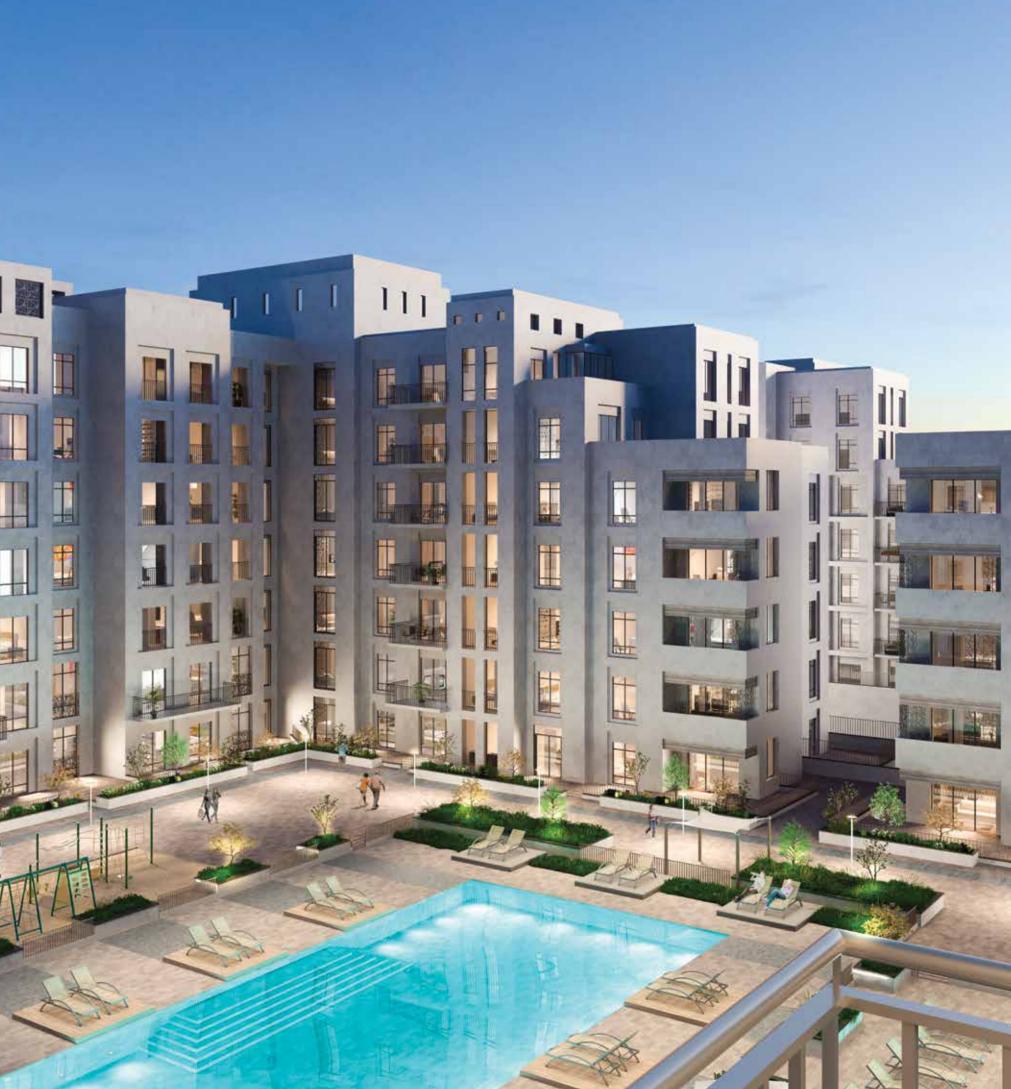

Covering an area the size of 16 football fields, main square provides a host of amenities from Vida Hotel to Reel Cinemas, parks and shops to open air cafés and jogging tracks.

dxb@ffplan...

# OUT AND ABOUT

Life around Town Square is a never-ending series of things to do. Jog on a cool shaded trail. Sip on a latte at your fav bistro. Pamper yourself at the spa in Vida Hotel. Go window shopping down a 1.3 kilometer stretch dotted with boutiques. Groove to the beat at an outdoor concert. Experiment with new flavours at that trendy gourmet restaurant. Catch a movie below the stars at the open-air Reel Cinema. All this and so much more. Just within walking distance.