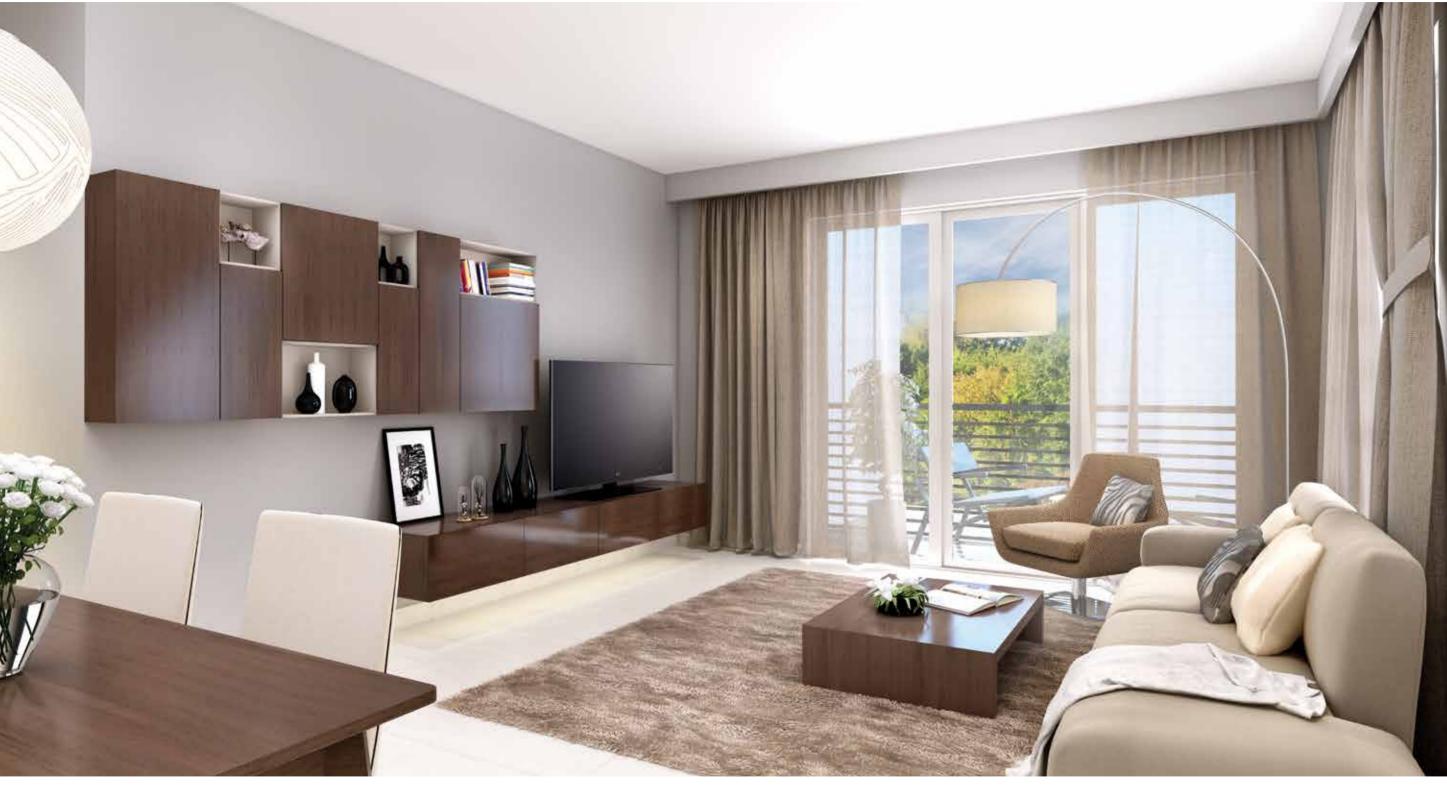

The open layout kitchen has scratch and stain proof prep counters, overhead cabinets and hygienic ceramic tile flooring.

The living and dining areas are flooded with abundant natural light and are generously spaced for entertaining and recreation.