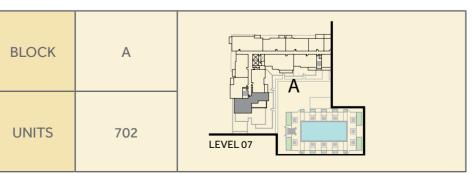

# ZAHRA **APARTMENTS** TOWN Square Dubai

| BLOCK | А                                                              | В                                      |             |
|-------|----------------------------------------------------------------|----------------------------------------|-------------|
| UNITS | 201,218<br>301,318<br>401,418<br>501,518<br>601,616<br>701,716 | 201<br>301<br>401<br>501<br>601<br>701 | LEVEL 02-07 |