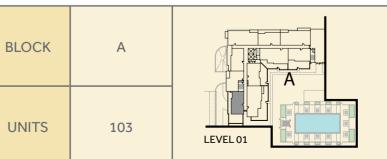

entioned in this brochure without notice.



Disclaimer 1. All room dimensions are in metric and measured to structural elements and exclude wall finishes and construction tolerances. 2. All dimensions have been provided by our consultant architects. 3. All materials, dimensions, drawings features and amenities are approximate at the time of printing. 4. Actual area may vary from stated area and unit direction may vary from unit to unit. Drawings not to scale E&EO. The developer reserves the right to make revisions to the floor plans and any features. materials, dimensions, drawings and amenities mentioned in this brochure without notice.

## 2 BEDROOMS UNIT TYPE 2B-1

SUITE: 78.42 sq.m. / 844 sq.ft. BALCONY: 68.96 sq.m. / 742 sq.ft. TOTAL BUILT UP AREA: 147.38 sq.m. / 1,586 sq.ft.









SUITE: 78.40 sq.m. / 844 sq.ft. BALCONY: 58.51 sq.m. / 630 sq.ft. TOTAL BUILT UP AREA: 136.91 sq.m. / 1,474 sq.ft.







### Disclaimer

1. All room dimensions are in metric and measured to structural elements and exclude wall finishes and construction tolerances. 2. All dimensions have been provided by our consultant architects. 3. All materials, dimensions, drawings features and amenities are approximate at the time of printing. 4. Actual area may vary from stated area and unit direction may vary from unit to unit. Drawings not to scale E&EO. The developer reserves the right to make revisions to the floor plans and any features. materials, dimensions, drawings and amenities mentioned in this brochure without notice.



Disclaimer 1. All room dimensions are in metric and measured to st