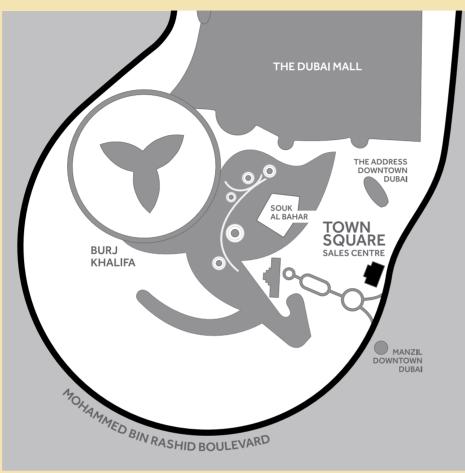

# LOCATION

Nestled amidst comforting greenery, Zahra Apartments, located in Town Square is situated at the intersection of Al Qudra Road and Emirates Road. It's 21 minutes from Al Maktoum International Airport, 22 minutes from The Dubai Mall and will be well-connected via Etihad Rail and bus connections.

SALES CENTRE LOCATION

PROJECT LOCATION