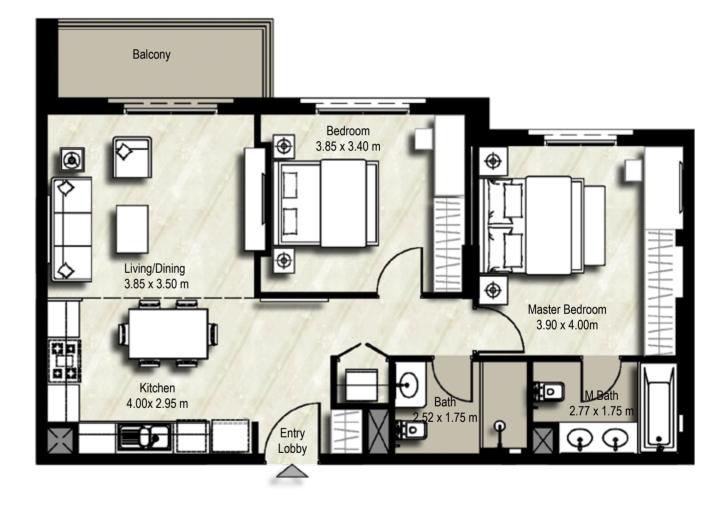

# YOUR HOME

Soothing ceramic tile floors and noise isolating windows make your bedroom an oasis of calm. In-built wardrobes and an en-suite bathroom maintain a discreet presence.

The bathroom walls have accent features and ceramic tiled floors, vanity counters with storage space, bathtub with shower and water-conserving flush mechanisms.

The open layout kitchen has scratch and stain proof prep counters, overhead cabinets and hygienic ceramic tile flooring.

The living and dining areas are flooded with abundant natural light and are generously spaced for entertaining and recreation.