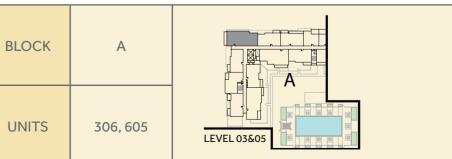

ZAHRA **APARTMENTS** TOWN Square Dubai

| BLOCK | А                  | В |  |
|-------|--------------------|---|--|
| UNITS | 306,313<br>605,612 |   |  |