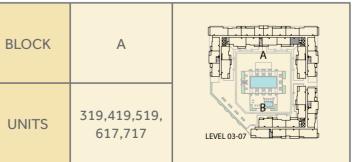

# ZAHRA **APARTMENTS** TOWN Square Dubai

| BLOCK | А                                                                         | В                                    |                       |
|-------|---------------------------------------------------------------------------|--------------------------------------|-----------------------|
| UNITS | 104,113<br>204,215<br>304,315<br>404,415<br>504,515<br>603,614<br>703,714 | 104,204<br>304,404<br>603,504<br>703 | A<br>B<br>LEVEL 01-07 |