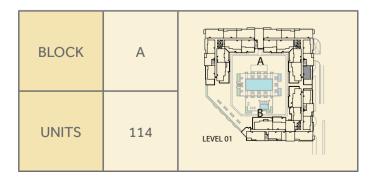

# ZAHRA **APARTMENTS** TOWN Square Dubai

|       |         |     | ┍━ᢏ╼₽╺┨╴╞╴q╾⋧╸╸╖ |
|-------|---------|-----|------------------|
| BLOCK | A       | В   |                  |
| UNITS | 105,112 | 105 | LEVEL 01         |