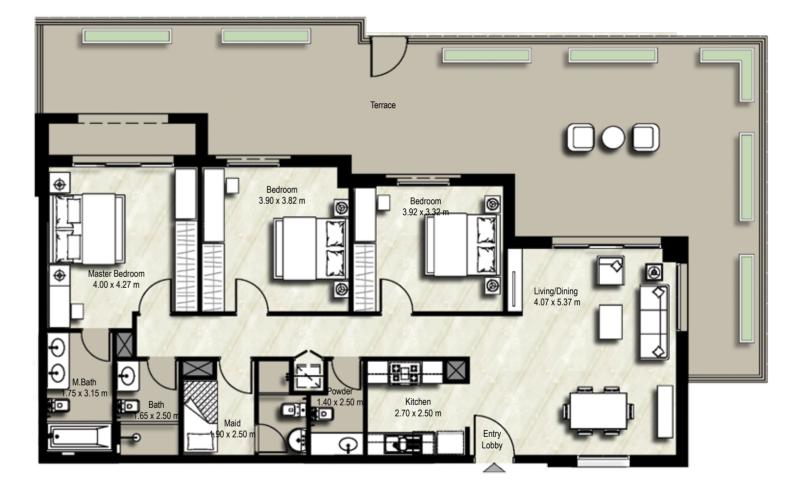

# YOUR HOME

Soothing ceramic tile floors and noise isolating windows make your bedroom an oasis of calm. In-built wardrobes and an en-suite bathroom maintain a discreet presence.

The bathroom walls have accent features and ceramic tiled floors, vanity counters with storage space, bathtub with shower and water-conserving flush mechanisms.

The open layout kitchen has scratch and stain proof prep counters, overhead cabinets and hygienic ceramic tile flooring.

The living and dining areas are flooded with abundant natural light and are generously spaced for entertaining and recreation.