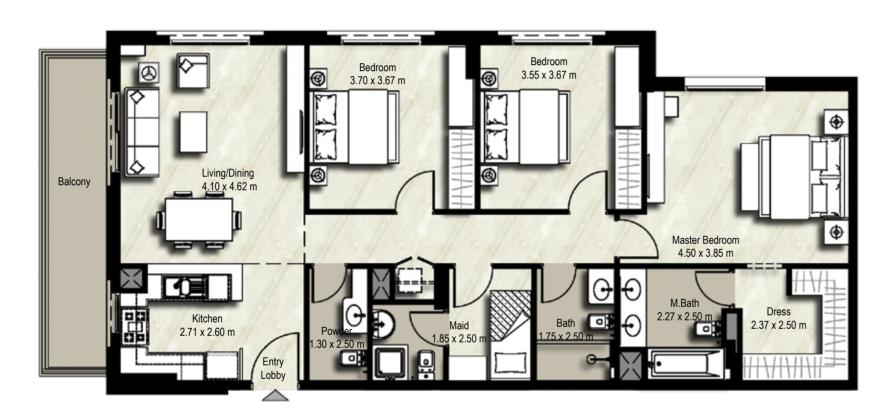

## **3 BEDROOMS** UNIT TYPE 3A-1

SUITE: 113.62 sq.m. / 1,223 sq.ft. BALCONY: 50.71 sq.m. / 546 sq.ft. TOTAL BUILT UP AREA: 164.33 sq.m. / 1,769 sq.ft.

SUITE: 113.62 sq.m. / 1,223 sq.ft. BALCONY: 10.88 sq.m. / 117 sq.ft. TOTAL BUILT UP AREA: 124.50 sq.m. / 1,340 sq.ft.