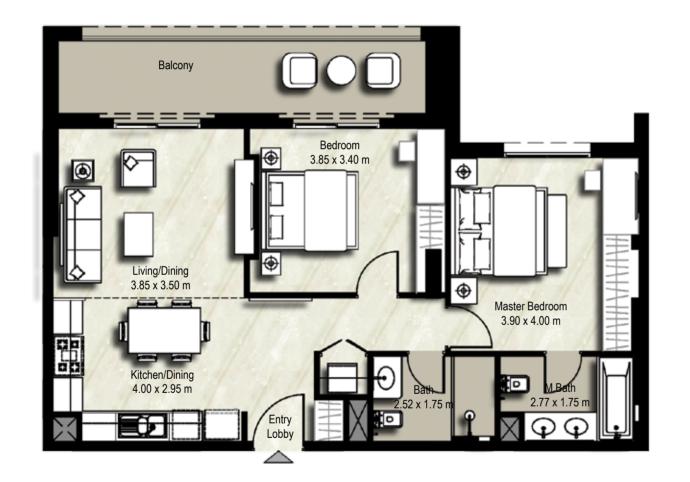

# **1 BEDROOMS** UNIT TYPE 1A-1

SUITE: 51.14sq.m. / 550 sq.ft. BALCONY: 13.53 sq.m. / 146 sq.ft. TOTAL BUILT UP AREA: 64.67 sq.m. / 696 sq.ft.

SUITE: 51.1 sq.m. / 550 sq.ft. BALCONY: 7.67 sq.m./ 83 sq.ft. TOTAL BUILT UP AREA: 58.77 sq.m./ 633 sq.ft.

# **1 BEDROOMS** UNIT TYPE 1B-1

SUITE: 48.16 sq.m. / 518 sq.ft. BALCONY: 4.93 sq.m. / 53 sq.ft. TOTAL BUILT UP AREA: 53.09 sq.m. / 571 sq.ft.

1. All room dimensions are in metric and measured to structural elements and exclude wall finishes and construction tolerances. 2. All dimensions have been provided by our consultant architects. 3. All materials, dimensions, drawings features and amenities are approximate at the time of printing. 4. Actual area may vary from stated area and unit direction may vary from unit to unit. Drawings not to scale E&EO. The developer reserves the right to make revisions to the floor plans and any features, materials, dimensions, drawings and amenities mentioned in this brochure without notice.