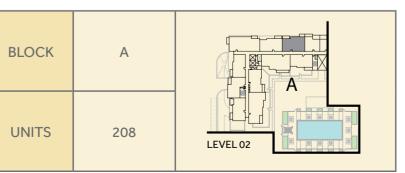

# ZAHRA **APARTMENTS** TOWN Square Dubai

|       |         |     | ┍━ᢏ╼₽╺┨╴╞╴q╾⋧╸╸╖ |
|-------|---------|-----|------------------|
| BLOCK | A       | В   |                  |
| UNITS | 105,112 | 105 | LEVEL 01         |