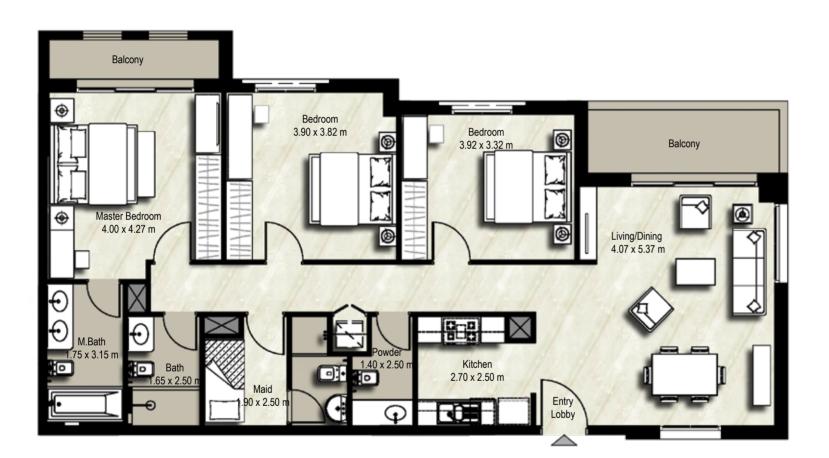

# YOUR HOME

Soothing ceramic tile floors and noise isolating windows make your bedroom an oasis of calm. In-built wardrobes and an en-suite bathroom maintain a discreet presence.

The bathroom walls have accent features and ceramic tiled floors, vanity counters with storage space, bathtub with shower and water-conserving flush mechanisms.

The open layout kitchen has scratch and stain proof prep counters, overhead cabinets and hygienic ceramic tile flooring.

The living and dining areas are flooded with abundant natural light and are generously spaced for entertaining and recreation.