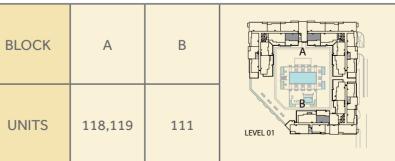

# ZAHRA **APARTMENTS** TOWN Square Dubai

|       |         |     | ┍━ᢏ╼₽╺┨╴╞╴q╾⋧╸╸╖ |
|-------|---------|-----|------------------|
| BLOCK | A       | В   |                  |
| UNITS | 105,112 | 105 | LEVEL 01         |