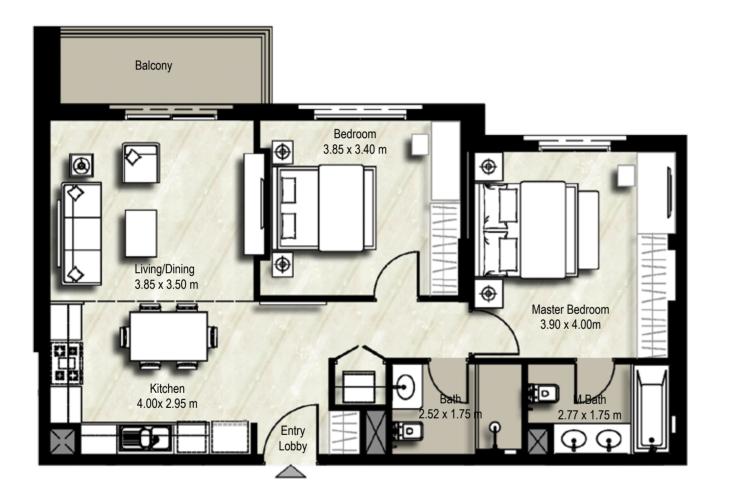

# YOUR HOME

Soothing ceramic tile floors and noise isolating windows make your bedroom an oasis of calm. In-built wardrobes and an en-suite bathroom maintain a discreet presence.

The bathroom walls have accent features and ceramic tiled floors, vanity counters with storage space, bathtub with shower and water-conserving flush mechanisms.

The open layout kitchen has scratch and stain proof prep counters, overhead cabinets and hygienic ceramic tile flooring.

The living and dining areas are flooded with abundant natural light and are generously spaced for entertaining and recreation.