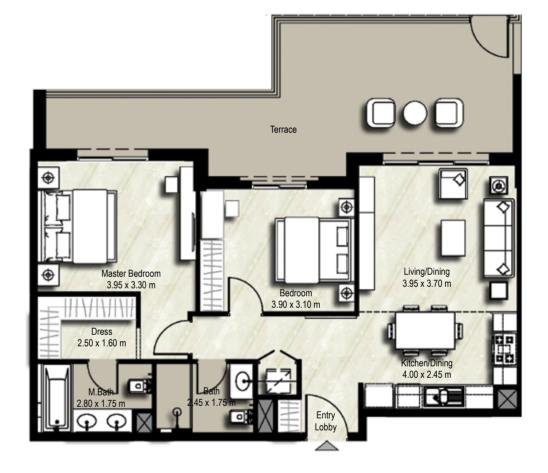

# ZAHRA **APARTMENTS** TOWN Square Dubai

|       |         |     | ┍━ᢏ╼₽╺┨╴╞╴q╾⋧╸╸╖ |
|-------|---------|-----|------------------|
| BLOCK | A       | В   |                  |
| UNITS | 105,112 | 105 | LEVEL 01         |