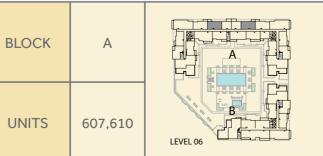

# ZAHRA **APARTMENTS** TOWN Square Dubai

| BLOCK | А                                                                         | В                                    |                       |
|-------|---------------------------------------------------------------------------|--------------------------------------|-----------------------|
| UNITS | 104,113<br>204,215<br>304,315<br>404,415<br>504,515<br>603,614<br>703,714 | 104,204<br>304,404<br>603,504<br>703 | A<br>B<br>LEVEL 01-07 |