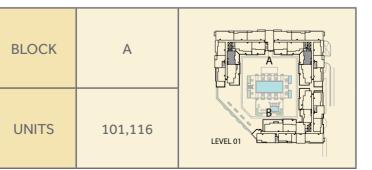

# ZAHRA **APARTMENTS** TOWN Square Dubai

|       |         |     | ┍━ᢏ╼₽╺┨╴╞╴q╾⋧╸╸╖ |
|-------|---------|-----|------------------|
| BLOCK | A       | В   |                  |
| UNITS | 105,112 | 105 | LEVEL 01         |