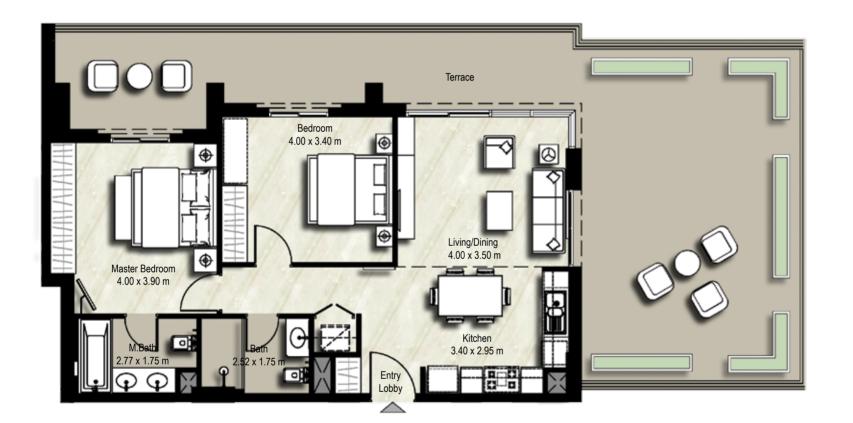

# **1 BEDROOMS** UNIT TYPE 1A-1

SUITE: 51.14sq.m. / 550 sq.ft. BALCONY: 13.53 sq.m. / 146 sq.ft. TOTAL BUILT UP AREA: 64.67 sq.m. / 696 sq.ft.

SUITE: 51.1 sq.m. / 550 sq.ft. BALCONY: 7.67 sq.m./ 83 sq.ft. TOTAL BUILT UP AREA: 58.77 sq.m./ 633 sq.ft.