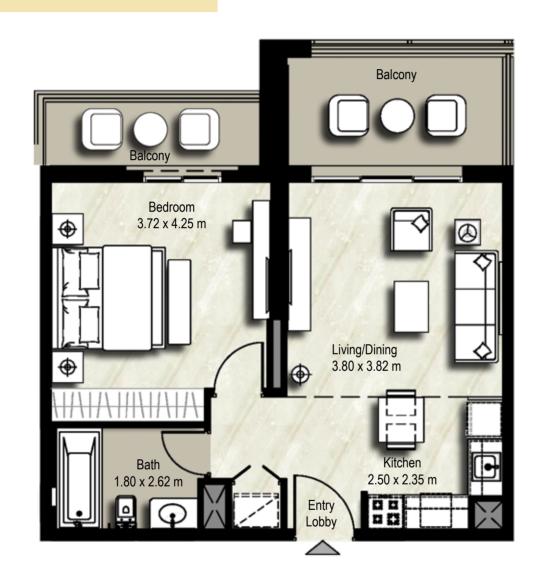

# **1 BEDROOMS** UNIT TYPE 1A-1

SUITE: 51.14sq.m. / 550 sq.ft. BALCONY: 13.53 sq.m. / 146 sq.ft. TOTAL BUILT UP AREA: 64.67 sq.m. / 696 sq.ft.

SUITE: 51.1 sq.m. / 550 sq.ft. BALCONY: 7.67 sq.m./ 83 sq.ft. TOTAL BUILT UP AREA: 58.77 sq.m./ 633 sq.ft.