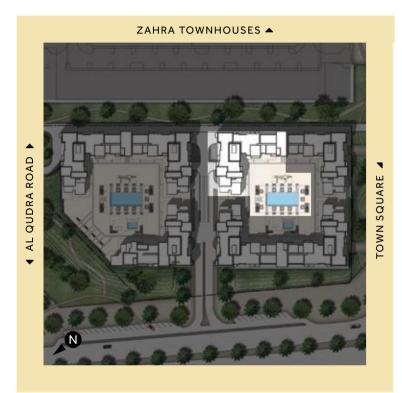

# LOCATION

Nestled amidst comforting greenery, Zahra Apartments, located in Town Square is situated at the intersection of Al Qudra Road and Emirates Road. It's 21 minutes from Al Maktoum International Airport, 22 minutes from The Dubai Mall and will be well-connected via Etihad Rail and bus connections.

SALES CENTRE LOCATION

PROJECT LOCATION