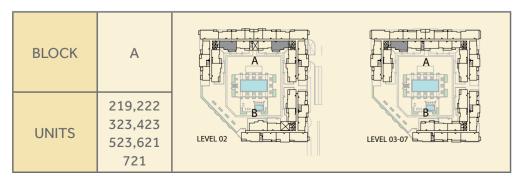

# ZAHRA **APARTMENTS** TOWN Square Dubai

| BLOCK | А                                                              | В                                      |             |
|-------|----------------------------------------------------------------|----------------------------------------|-------------|
| UNITS | 201,218<br>301,318<br>401,418<br>501,518<br>601,616<br>701,716 | 201<br>301<br>401<br>501<br>601<br>701 | LEVEL 02-07 |