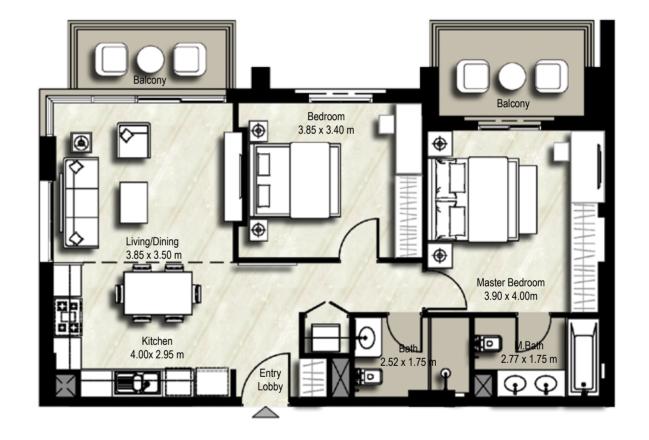

## **1 BEDROOMS** UNIT TYPE 1A-2

SUITE: 51.10 sq.m. / 550 sq.ft. BALCONY: 7.67 sq.m. / 83 sq.ft. TOTAL BUILT UP AREA: 58.77 sq.m. / 633 sq.ft.

SUITE: 56.67 sq.m. / 610 sq.ft. BALCONY: 7.54 sq.m. / 81 sq.ft. TOTAL BUILT UP AREA: 64.21 sq.m. / 691 sq.ft.