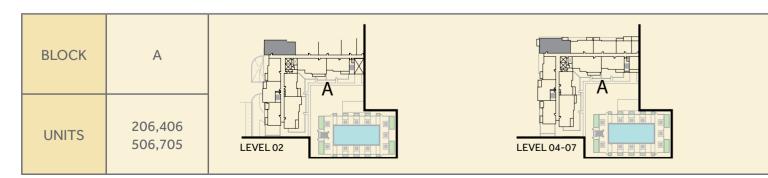

# ZAHRA **APARTMENTS** TOWN Square Dubai

| BLOCK | А                                                                         | В                                    |                       |
|-------|---------------------------------------------------------------------------|--------------------------------------|-----------------------|
| UNITS | 104,113<br>204,215<br>304,315<br>404,415<br>504,515<br>603,614<br>703,714 | 104,204<br>304,404<br>603,504<br>703 | A<br>B<br>LEVEL 01-07 |