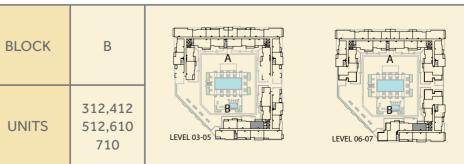

# ZAHRA **APARTMENTS** TOWN Square Dubai

| BLOCK | А                                                              | В                                      |             |
|-------|----------------------------------------------------------------|----------------------------------------|-------------|
| UNITS | 201,218<br>301,318<br>401,418<br>501,518<br>601,616<br>701,716 | 201<br>301<br>401<br>501<br>601<br>701 | LEVEL 02-07 |