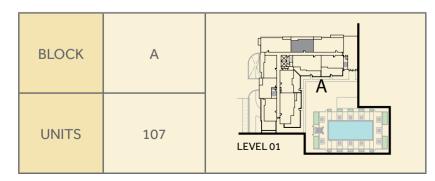

# ZAHRA **APARTMENTS** TOWN Square Dubai

| BLOCK | А                                                                         | В                                    |                       |
|-------|---------------------------------------------------------------------------|--------------------------------------|-----------------------|
| UNITS | 104,113<br>204,215<br>304,315<br>404,415<br>504,515<br>603,614<br>703,714 | 104,204<br>304,404<br>603,504<br>703 | A<br>B<br>LEVEL 01-07 |