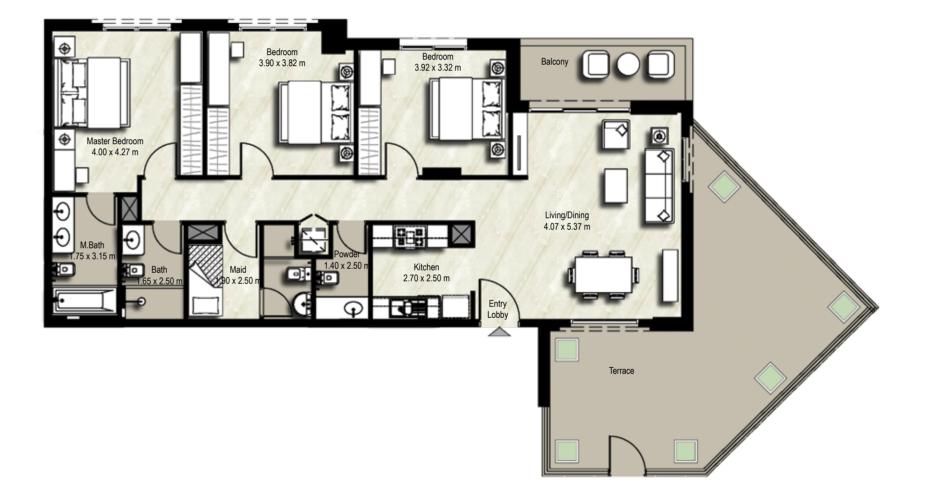

# YOUR HOME

Soothing ceramic tile floors and noise isolating windows make your bedroom an oasis of calm. In-built wardrobes and an en-suite bathroom maintain a discreet presence.

The bathroom walls have accent features and ceramic tiled floors, vanity counters with storage space, bathtub with shower and water-conserving flush mechanisms.

The open layout kitchen has scratch and stain proof prep counters, overhead cabinets and hygienic ceramic tile flooring.

The living and dining areas are flooded with abundant natural light and are generously spaced for entertaining and recreation.