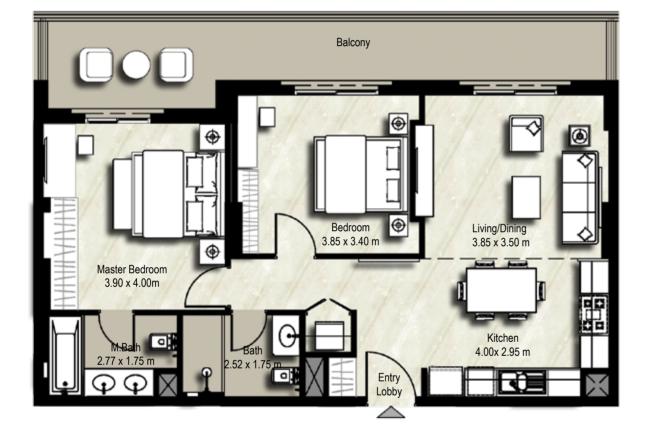

# **1 BEDROOMS** UNIT TYPE 1A-1

SUITE: 51.14sq.m. / 550 sq.ft. BALCONY: 13.53 sq.m. / 146 sq.ft. TOTAL BUILT UP AREA: 64.67 sq.m. / 696 sq.ft.

SUITE: 51.1 sq.m. / 550 sq.ft. BALCONY: 7.67 sq.m./ 83 sq.ft. TOTAL BUILT UP AREA: 58.77 sq.m./ 633 sq.ft.