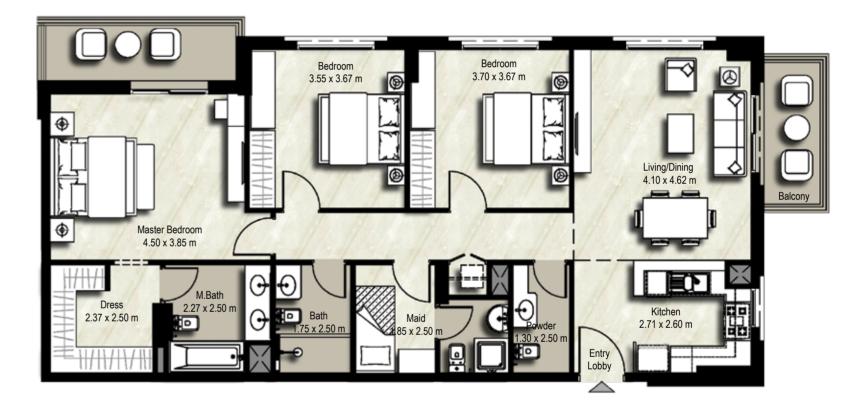

## **3 BEDROOMS** UNIT TYPE 3A-1

SUITE: 113.62 sq.m. / 1,223 sq.ft. BALCONY: 50.71 sq.m. / 546 sq.ft. TOTAL BUILT UP AREA: 164.33 sq.m. / 1,769 sq.ft.

SUITE: 113.62 sq.m. / 1,223 sq.ft. BALCONY: 10.88 sq.m. / 117 sq.ft. TOTAL BUILT UP AREA: 124.50 sq.m. / 1,340 sq.ft.