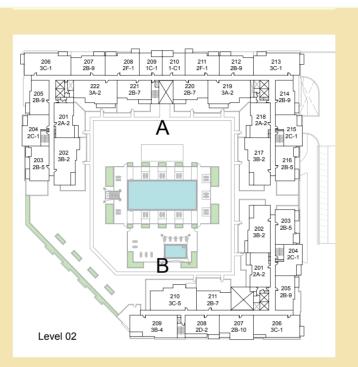

# ZAHRA **APARTMENTS** TOWN Square Dubai

| BLOCK | A                                        | В                   |             |
|-------|------------------------------------------|---------------------|-------------|
| UNITS | 203,216<br>303,316<br>403,416<br>503,516 | 203,303,<br>403,503 | LEVEL 02-05 |