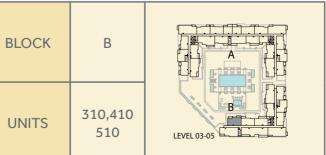

# ZAHRA **APARTMENTS** TOWN Square Dubai

| BLOCK | А                                                                         | В                                    |                       |
|-------|---------------------------------------------------------------------------|--------------------------------------|-----------------------|
| UNITS | 104,113<br>204,215<br>304,315<br>404,415<br>504,515<br>603,614<br>703,714 | 104,204<br>304,404<br>603,504<br>703 | A<br>B<br>LEVEL 01-07 |