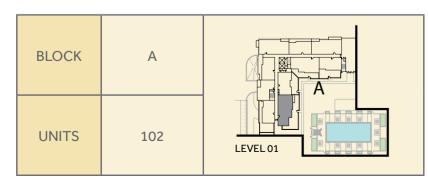

## **3 BEDROOMS** UNIT TYPE 3A-1

SUITE: 113.62 sq.m. / 1,223 sq.ft. BALCONY: 50.71 sq.m. / 546 sq.ft. TOTAL BUILT UP AREA: 164.33 sq.m. / 1,769 sq.ft.

SUITE: 113.62 sq.m. / 1,223 sq.ft. BALCONY: 10.88 sq.m. / 117 sq.ft. TOTAL BUILT UP AREA: 124.50 sq.m. / 1,340 sq.ft.

ZAHRA **APARTMENTS** TOWN Square Dubai