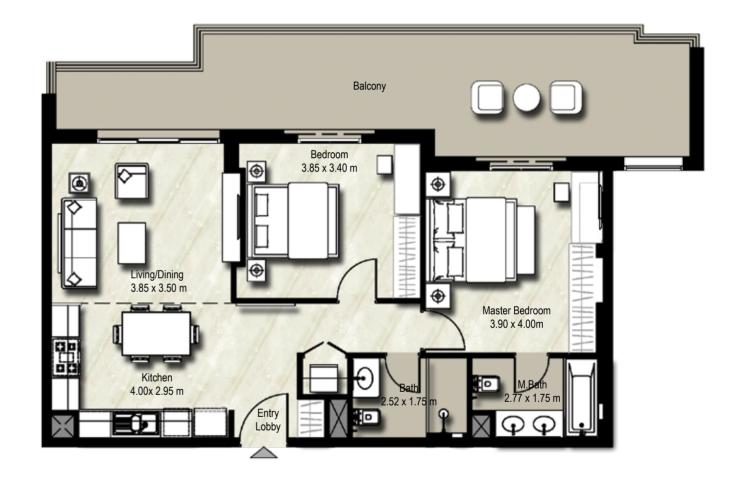

# **1 BEDROOMS** UNIT TYPE 1A-1

SUITE: 51.14sq.m. / 550 sq.ft. BALCONY: 13.53 sq.m. / 146 sq.ft. TOTAL BUILT UP AREA: 64.67 sq.m. / 696 sq.ft.

SUITE: 51.1 sq.m. / 550 sq.ft. BALCONY: 7.67 sq.m./ 83 sq.ft. TOTAL BUILT UP AREA: 58.77 sq.m./ 633 sq.ft.

# YOUR HOME

Soothing ceramic tile floors and noise isolating windows make your bedroom an oasis of calm. In-built wardrobes and an en-suite bathroom maintain a discreet presence.

The bathroom walls have accent features and ceramic tiled floors, vanity counters with storage space, bathtub with shower and water-conserving flush mechanisms.

The open layout kitchen has scratch and stain proof prep counters, overhead cabinets and hygienic ceramic tile flooring.

The living and dining areas are flooded with abundant natural light and are generously spaced for entertaining and recreation.