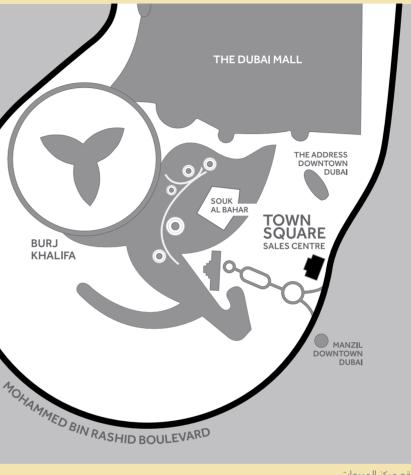

# LOCATION

Nestled amidst comforting greenery, Zahra Apartments, located in Town Square is situated at the intersection of Al Qudra Road and Emirates Road. It's 21 minutes from Al Maktoum International Airport, 22 minutes from The Dubai Mall and will be well-connected via Etihad Rail and bus connections.

SALES CENTRE LOCATION

PROJECT LOCATION