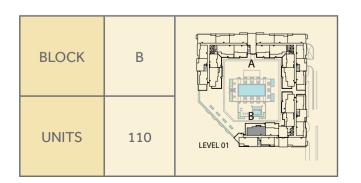

# ZAHRA **APARTMENTS** TOWN Square Dubai

|       |         |     | ┍━ᢏ╼₽╺┨╴╞╴q╾⋧╸╸╖ |
|-------|---------|-----|------------------|
| BLOCK | A       | В   |                  |
| UNITS | 105,112 | 105 | LEVEL 01         |