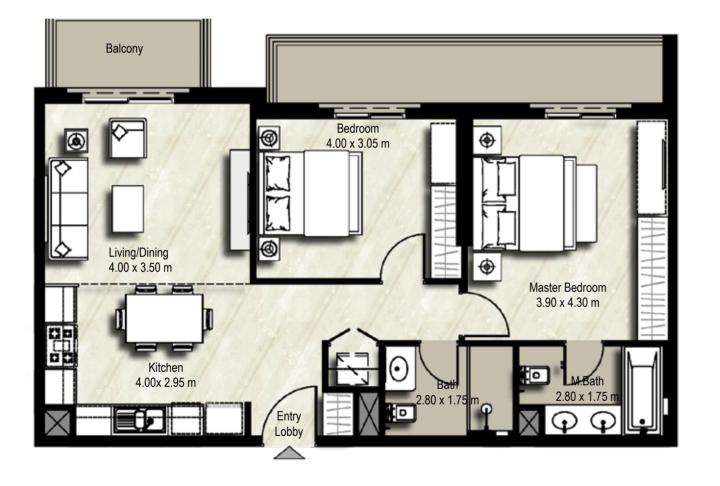

# A MODERN CLASSIC

Zahra Apartments successfully captures the charm of classical architecture while drawing on the essence of contemporary design. Purposefully designed to give you the convenience and comfort you need, each apartment's intuitive floor plan give you plenty of room to arrange your living space the

# REJUVENATION IN EVERY STEP

Enter the building and leave the world behind. Be greeted by a refreshing breeze in the double-height lobby where mashrabiya screens allow natural ventilation. Mingle with familiar fellow residents in the courtyard. Retire to the large sunning deck for some me-time. Swim a few vigorous laps. Fancy a workout? You have a choice of two gyms. Just take your time to rediscover your inner balance and harmony.

# YOUR HOME

Soothing ceramic tile floors and noise isolating windows make your bedroom an oasis of calm. In-built wardrobes and an en-suite bathroom maintain a discreet presence.

The bathroom walls have accent features and ceramic tiled floors, vanity counters with storage space, bathtub with shower and water-conserving flush mechanisms.

The open layout kitchen has scratch and stain proof prep counters, overhead cabinets and hygienic ceramic tile flooring.

The living and dining areas are flooded with abundant natural light and are generously spaced for entertaining and recreation.