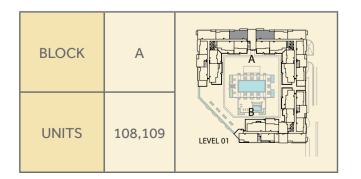

# ZAHRA **APARTMENTS** TOWN Square Dubai

| BLOCK | А                                                                         | В                                    |                       |
|-------|---------------------------------------------------------------------------|--------------------------------------|-----------------------|
| UNITS | 104,113<br>204,215<br>304,315<br>404,415<br>504,515<br>603,614<br>703,714 | 104,204<br>304,404<br>603,504<br>703 | A<br>B<br>LEVEL 01-07 |