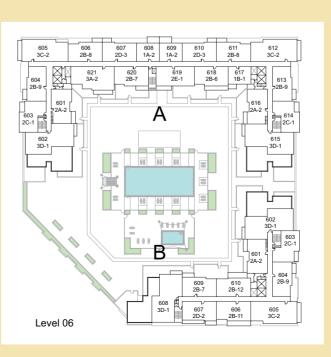

## **3 BEDROOMS** UNIT TYPE 3D-1

SUITE: 130.66 sq.m. / 1,406 sq.ft. BALCONY: 110.64 sq.m. / 1,191 sq.ft. TOTAL BUILT UP AREA: 241.30 sq.m. / 2,597 sq.ft.

| BLOCK | A       | В       |          |
|-------|---------|---------|----------|
| UNITS | 602,615 | 602,608 | LEVEL 03 |