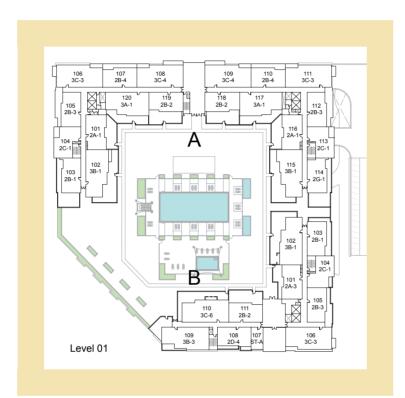

# ZAHRA **APARTMENTS** TOWN Square Dubai

|       |         |     | ┍━ᢏ╼₽╺┨╴╞╴q╾⋧╸╸╖ |
|-------|---------|-----|------------------|
| BLOCK | A       | В   |                  |
| UNITS | 105,112 | 105 | LEVEL 01         |