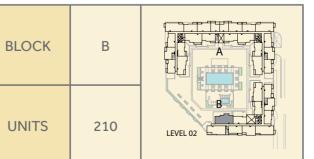

# ZAHRA **APARTMENTS** TOWN Square Dubai

| BLOCK | А                                                              | В                                      |             |
|-------|----------------------------------------------------------------|----------------------------------------|-------------|
| UNITS | 201,218<br>301,318<br>401,418<br>501,518<br>601,616<br>701,716 | 201<br>301<br>401<br>501<br>601<br>701 | LEVEL 02-07 |