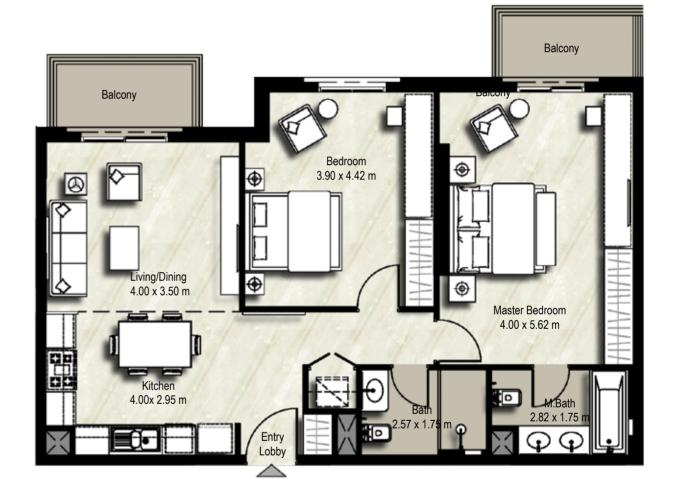

# YOUR HOME

Soothing ceramic tile floors and noise isolating windows make your bedroom an oasis of calm. In-built wardrobes and an en-suite bathroom maintain a discreet presence.

The bathroom walls have accent features and ceramic tiled floors, vanity counters with storage space, bathtub with shower and water-conserving flush mechanisms.

The open layout kitchen has scratch and stain proof prep counters, overhead cabinets and hygienic ceramic tile flooring.

The living and dining areas are flooded with abundant natural light and are generously spaced for entertaining and recreation.