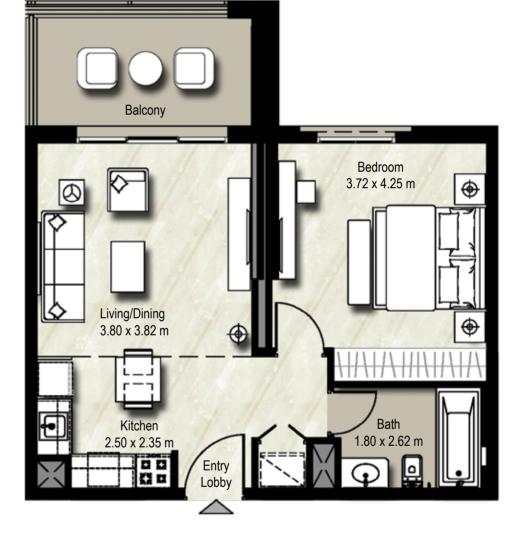

# YOUR HOME

Soothing ceramic tile floors and noise isolating windows make your bedroom an oasis of calm. In-built wardrobes and an en-suite bathroom maintain a discreet presence.

The bathroom walls have accent features and ceramic tiled floors, vanity counters with storage space, bathtub with shower and water-conserving flush mechanisms.

The open layout kitchen has scratch and stain proof prep counters, overhead cabinets and hygienic ceramic tile flooring.

The living and dining areas are flooded with abundant natural light and are generously spaced for entertaining and recreation.