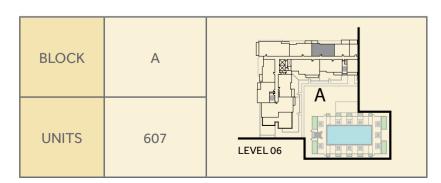

# ZAHRA **APARTMENTS** TOWN Square Dubai

| BLOCK | А                                                              | В                                      |             |
|-------|----------------------------------------------------------------|----------------------------------------|-------------|
| UNITS | 201,218<br>301,318<br>401,418<br>501,518<br>601,616<br>701,716 | 201<br>301<br>401<br>501<br>601<br>701 | LEVEL 02-07 |