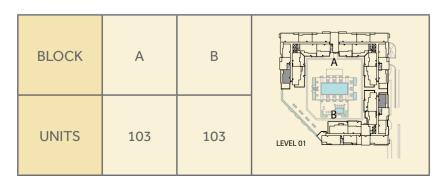

# YOUR HOME

Soothing ceramic tile floors and noise isolating windows make your bedroom an oasis of calm. In-built wardrobes and an en-suite bathroom maintain a discreet presence.

The bathroom walls have accent features and ceramic tiled floors, vanity counters with storage space, bathtub with shower and water-conserving flush mechanisms.

The open layout kitchen has scratch and stain proof prep counters, overhead cabinets and hygienic ceramic tile flooring.

The living and dining areas are flooded with abundant natural light and are generously spaced for entertaining and recreation.