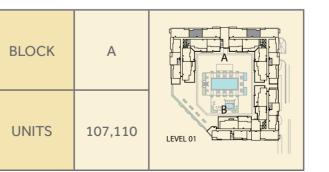

amenities mentioned in this brochure without notice.



1. All room dimensions are in metric and measured to structural elements and exclude wall finishes and construction tolerances. 2. All dimensions have been provided by our consultant architects. 3. All materials, dimensions, drawings features and amenities are approximate at the time of printing. 4. Actual area may vary from stated area and unit direction may vary from unit to unit. Drawings not to scale E&EO. The developer reserves the right to make revisions to the floor plans and any features. materials, dimensions, drawings and amenities mentioned in this brochure without notice.

## 2 BEDROOMS UNIT TYPE 2B-4

SUITE: 78.16 sq.m. / 841 sq.ft. BALCONY: 21.50 sq.m. / 231 sq.ft. TOTAL BUILT UP AREA: 99.66 sq.m. / 1,073 sq.ft.









Disclaimer

SUITE: 78.33 sq.m. / 843 sq.ft. BALCONY: 11.34 sq.m. / 122 sq.ft. TOTAL BUILT UP AREA: 89.67 sq.m. / 965 sq.ft.

# ZAHRA **APARTMENTS** TOWN Square Dubai





| BLOCK | A                                        | В                   |             |
|-------|------------------------------------------|---------------------|-------------|
| UNITS | 203,216<br>303,316<br>403,416<br>503,516 | 203,303,<br>403,503 | LEVEL 02-05 |

### Disclaimer

1. All room dimensions are in metric and measured to structural elements and exclude wall finishes and construction tolerances. 2. All dimensions have been provided by our consultant architects. 3. All materials, dimensions, drawings features and amenities are approximate at the time of printing. 4. Actual area may vary from stated area and