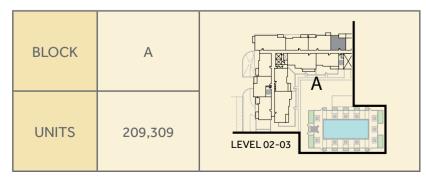

# ZAHRA **APARTMENTS** TOWN Square Dubai

| BLOCK | А                                                              | В                                      |             |
|-------|----------------------------------------------------------------|----------------------------------------|-------------|
| UNITS | 201,218<br>301,318<br>401,418<br>501,518<br>601,616<br>701,716 | 201<br>301<br>401<br>501<br>601<br>701 | LEVEL 02-07 |