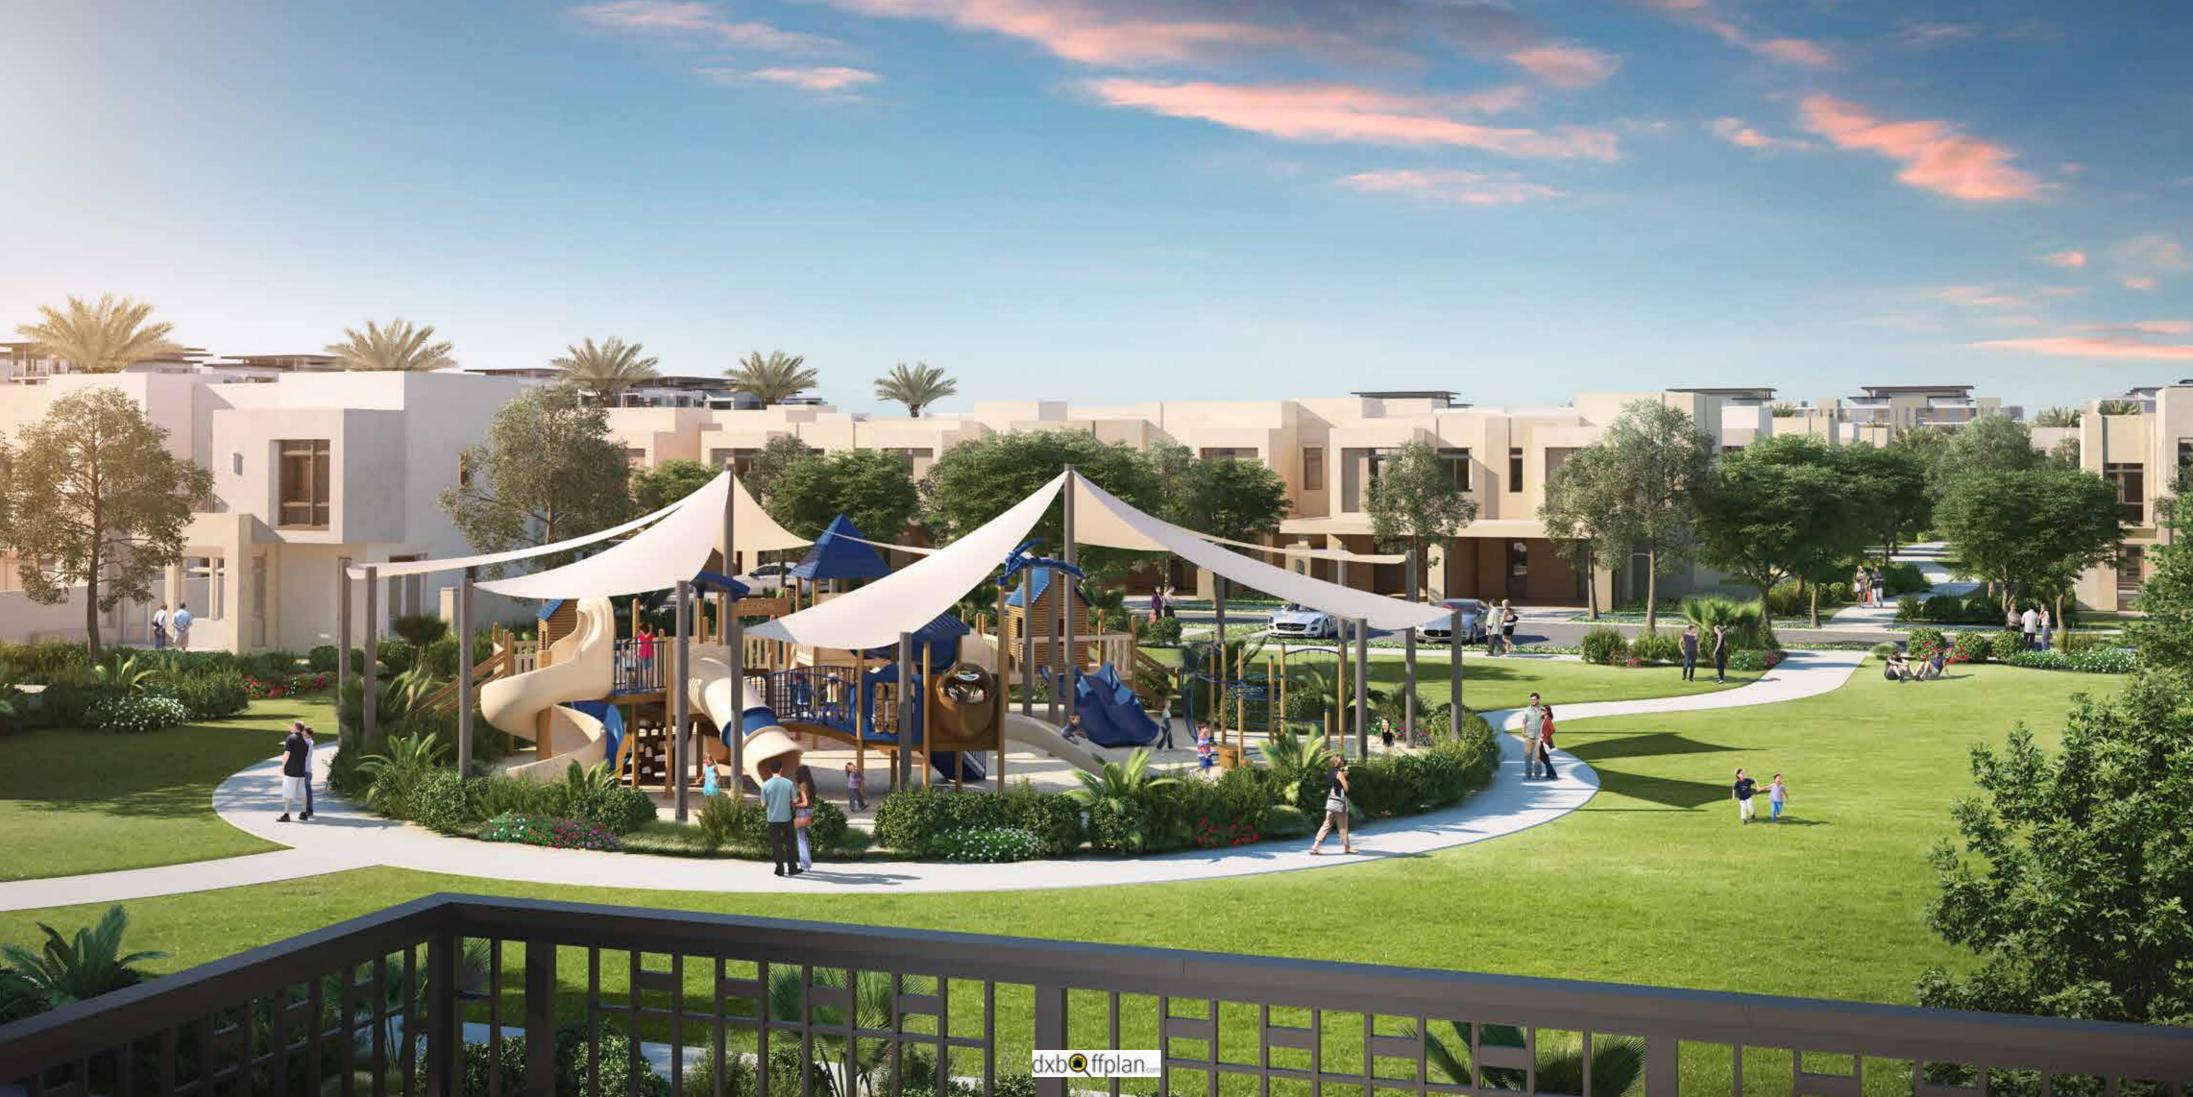

Covering an area the size of 16 football fields, main square provides a host of amenities from Vida Hotel to Reel Cinemas, parks and shops to open air cafés and jogging tracks.

dxb@ffplan...

# OUT AND ABOUT

Life around Town Square is a never-ending series of things to do. Jog on a cool shaded trail. Sip on a latte at your fav bistro. Pamper yourself at the spa in Vida Hotel. Go window shopping down a 1.3 kilometer stretch dotted with boutiques. Groove to the beat at an outdoor concert. Experiment with new flavours at that trendy gourmet restaurant. Catch a movie below the stars at the open-air Reel Cinema. All this and so much more. Just within walking distance.