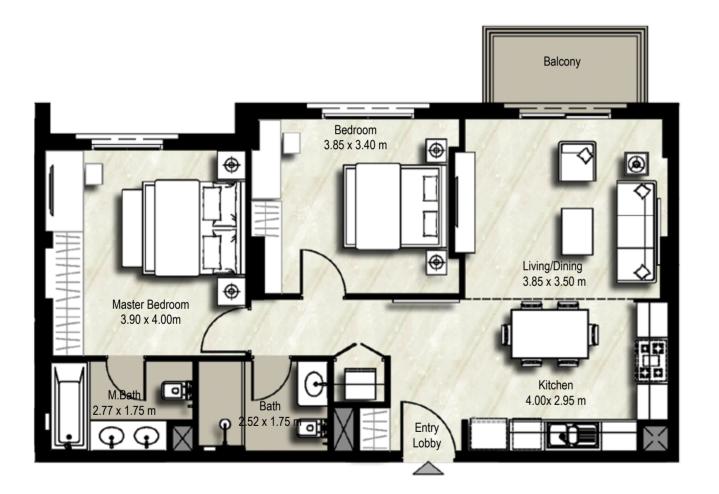

# YOUR HOME

Soothing ceramic tile floors and noise isolating windows make your bedroom an oasis of calm. In-built wardrobes and an en-suite bathroom maintain a discreet presence.

The bathroom walls have accent features and ceramic tiled floors, vanity counters with storage space, bathtub with shower and water-conserving flush mechanisms.

The open layout kitchen has scratch and stain proof prep counters, overhead cabinets and hygienic ceramic tile flooring.

The living and dining areas are flooded with abundant natural light and are generously spaced for entertaining and recreation.