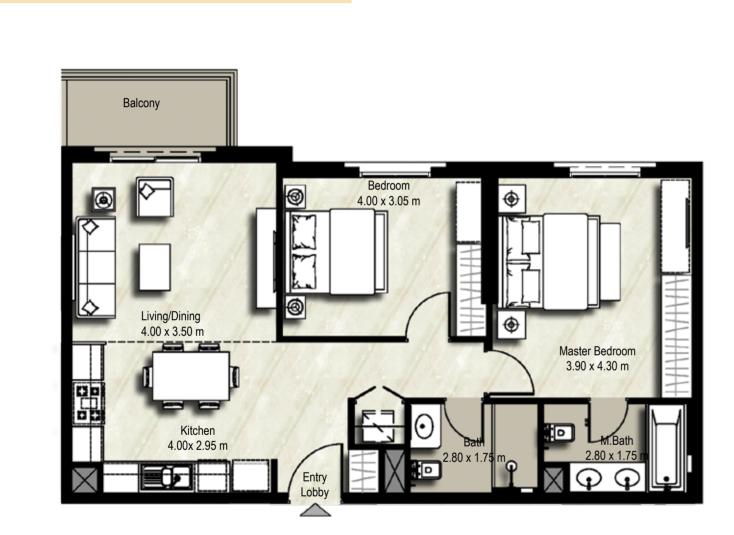

# YOUR HOME

Soothing ceramic tile floors and noise isolating windows make your bedroom an oasis of calm. In-built wardrobes and an en-suite bathroom maintain a discreet presence.

The bathroom walls have accent features and ceramic tiled floors, vanity counters with storage space, bathtub with shower and water-conserving flush mechanisms.

The open layout kitchen has scratch and stain proof prep counters, overhead cabinets and hygienic ceramic tile flooring.

The living and dining areas are flooded with abundant natural light and are generously spaced for entertaining and recreation.