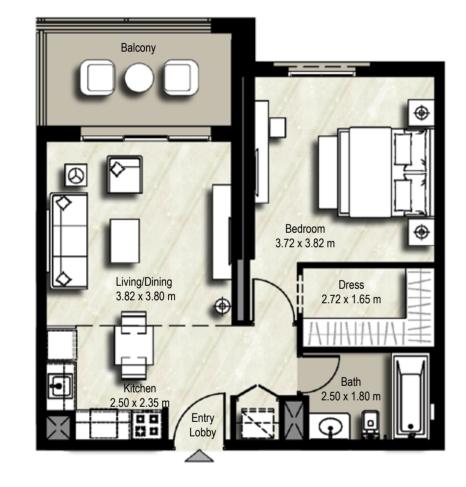

# **1 BEDROOMS** UNIT TYPE 1A-1

SUITE: 51.14sq.m. / 550 sq.ft. BALCONY: 13.53 sq.m. / 146 sq.ft. TOTAL BUILT UP AREA: 64.67 sq.m. / 696 sq.ft.

SUITE: 51.1 sq.m. / 550 sq.ft. BALCONY: 7.67 sq.m./ 83 sq.ft. TOTAL BUILT UP AREA: 58.77 sq.m./ 633 sq.ft.

### Disclaimer

1. All room dimensions are in metric and measured to structural elements and exclude wall finishes and construction tolerances. 2. All dimensions have been provided by our consultant architects. 3. All materials, dimensions, drawings features and amenities are approximate at the time of printing. 4. Actual area may vary from stated area and unit direction may vary from unit to unit. Drawings not to scale E&EO. The developer reserves the right to make revisions to the floor plans and any features. materials, dimensions, drawings and amenities mentioned in this brochure without notice.