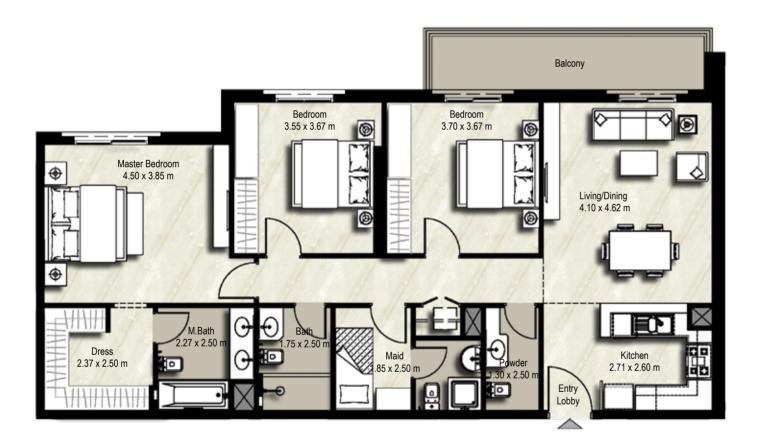

# **1 BEDROOMS** UNIT TYPE 1A-1

SUITE: 51.14sq.m. / 550 sq.ft. BALCONY: 13.53 sq.m. / 146 sq.ft. TOTAL BUILT UP AREA: 64.67 sq.m. / 696 sq.ft.

SUITE: 51.1 sq.m. / 550 sq.ft. BALCONY: 7.67 sq.m./ 83 sq.ft. TOTAL BUILT UP AREA: 58.77 sq.m./ 633 sq.ft.