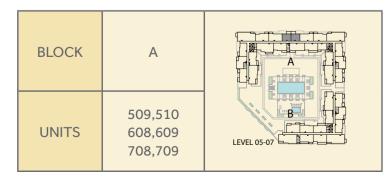

# ZAHRA **APARTMENTS** TOWN Square Dubai

| BLOCK | А                                                              | В                                      |             |
|-------|----------------------------------------------------------------|----------------------------------------|-------------|
| UNITS | 201,218<br>301,318<br>401,418<br>501,518<br>601,616<br>701,716 | 201<br>301<br>401<br>501<br>601<br>701 | LEVEL 02-07 |