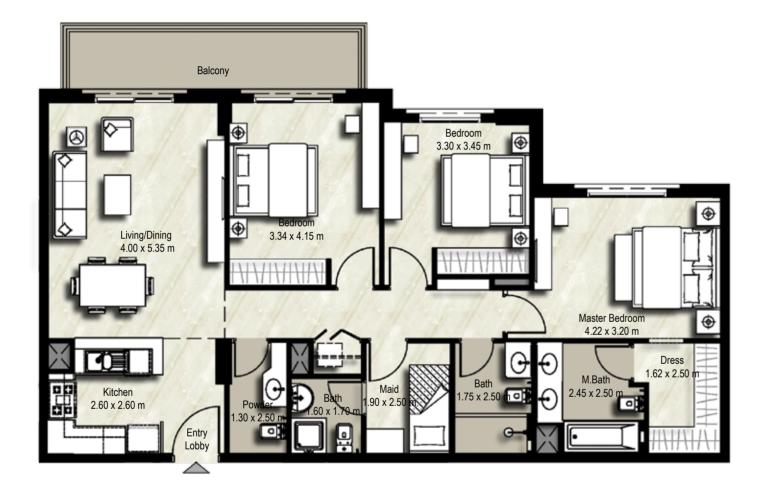

## **3 BEDROOMS** UNIT TYPE 3A-1

SUITE: 113.62 sq.m. / 1,223 sq.ft. BALCONY: 50.71 sq.m. / 546 sq.ft. TOTAL BUILT UP AREA: 164.33 sq.m. / 1,769 sq.ft.

SUITE: 113.62 sq.m. / 1,223 sq.ft. BALCONY: 10.88 sq.m. / 117 sq.ft. TOTAL BUILT UP AREA: 124.50 sq.m. / 1,340 sq.ft.