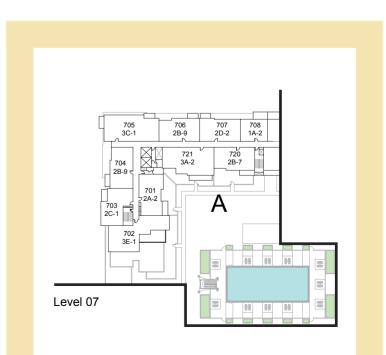

# ZAHRA **APARTMENTS** TOWN Square Dubai

| BLOCK | А                                                              | В                                      |             |
|-------|----------------------------------------------------------------|----------------------------------------|-------------|
| UNITS | 201,218<br>301,318<br>401,418<br>501,518<br>601,616<br>701,716 | 201<br>301<br>401<br>501<br>601<br>701 | LEVEL 02-07 |