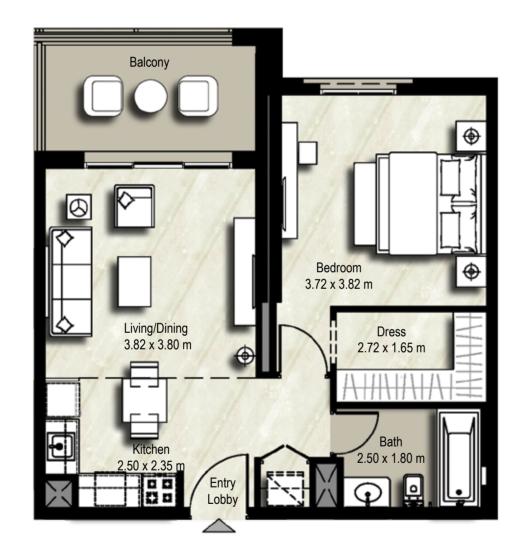

# **1 BEDROOMS** UNIT TYPE 1A-1

SUITE: 51.14sq.m. / 550 sq.ft. BALCONY: 13.53 sq.m. / 146 sq.ft. TOTAL BUILT UP AREA: 64.67 sq.m. / 696 sq.ft.

SUITE: 51.1 sq.m. / 550 sq.ft. BALCONY: 7.67 sq.m./ 83 sq.ft. TOTAL BUILT UP AREA: 58.77 sq.m./ 633 sq.ft.

### Disclaimer

1. All room dimensions are in metric and measured to structural elements and exclude wall finishes and construction tolerances. 2. All dimensions have been provided by our consultant architects. 3. All materials, dimensions, drawings features and amenities are approximate at the time of printing. 4. Actual area may vary from stated area and unit direction may vary from unit to unit. Drawings not to scale E&EO. The developer reserves the right to make revisions to the floor plans and any features. materials, dimensions, drawings and amenities mentioned in this brochure without notice.