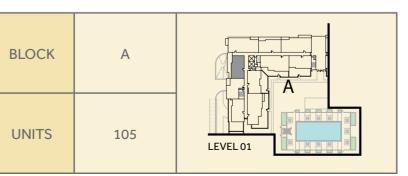

# ZAHRA **APARTMENTS** TOWN Square Dubai

|       |         |     | ┍━ᢏ╼₽╺┨╴╞╴q╾⋧╸╸╖ |
|-------|---------|-----|------------------|
| BLOCK | A       | В   |                  |
| UNITS | 105,112 | 105 | LEVEL 01         |