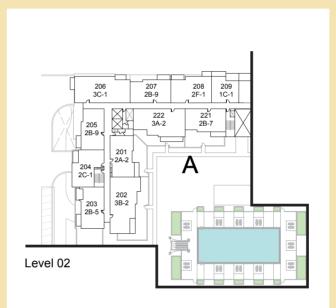

# ZAHRA **APARTMENTS** TOWN Square Dubai

| BLOCK | A                                        | В                   |             |
|-------|------------------------------------------|---------------------|-------------|
| UNITS | 203,216<br>303,316<br>403,416<br>503,516 | 203,303,<br>403,503 | LEVEL 02-05 |