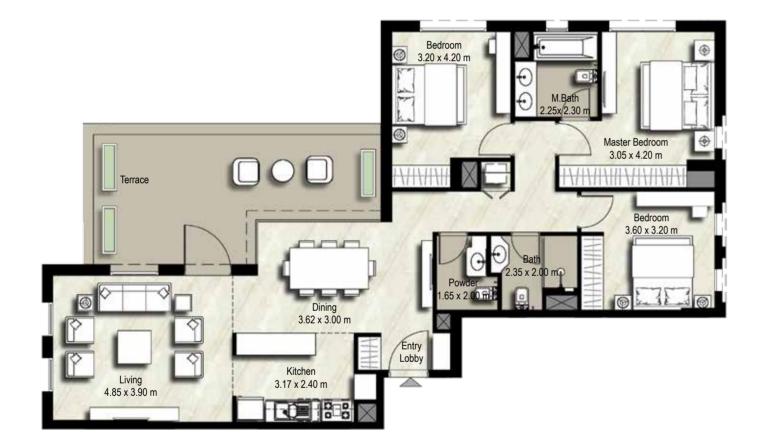

# YOUR HOME

Soothing ceramic tile floors and noise isolating windows make your bedroom an oasis of calm. In-built wardrobes and an en-suite bathroom maintain a discreet presence.

The bathroom walls have accent features and ceramic tiled floors, vanity counters with storage space, bathtub with shower and water-conserving flush mechanisms.

The open layout kitchen has scratch and stain proof prep counters, overhead cabinets and hygienic ceramic tile flooring.

The living and dining areas are flooded with abundant natural light and are generously spaced for entertaining and recreation.