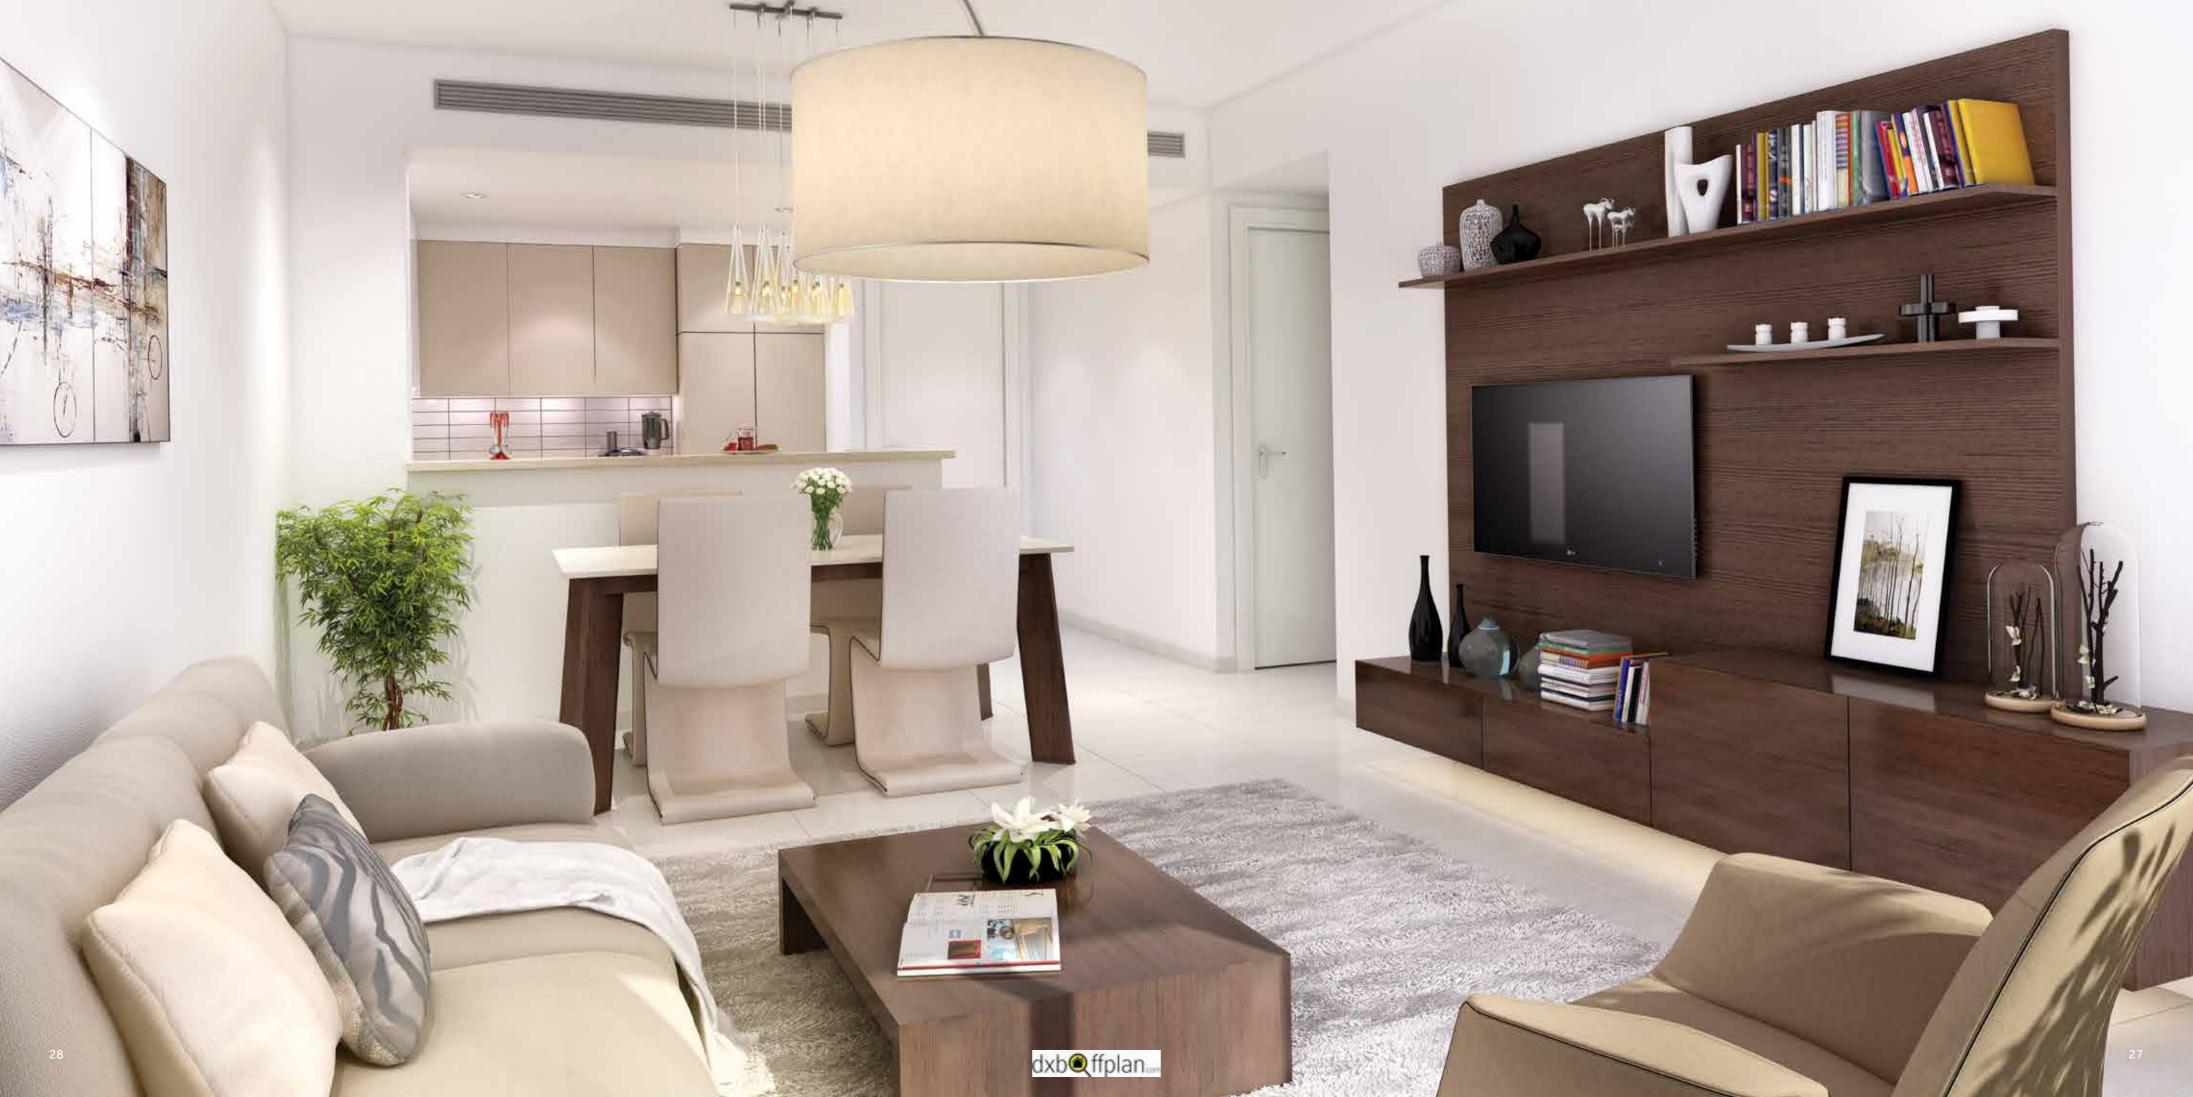

The open layout kitchen has scratch and stain proof prep counters, overhead cabinets and hygienic ceramic tile flooring.

The living and dining areas are flooded with abundant natural light and are generously spaced for entertaining and recreation.