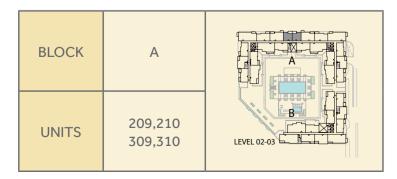

# ZAHRA **APARTMENTS** TOWN Square Dubai

| BLOCK | А                                                              | В                                      |             |
|-------|----------------------------------------------------------------|----------------------------------------|-------------|
| UNITS | 201,218<br>301,318<br>401,418<br>501,518<br>601,616<br>701,716 | 201<br>301<br>401<br>501<br>601<br>701 | LEVEL 02-07 |