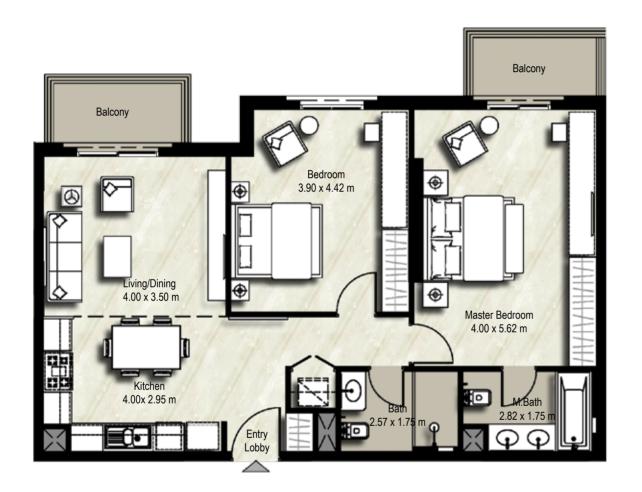

# **1 BEDROOMS** UNIT TYPE 1A-1

SUITE: 51.14sq.m. / 550 sq.ft. BALCONY: 13.53 sq.m. / 146 sq.ft. TOTAL BUILT UP AREA: 64.67 sq.m. / 696 sq.ft.

SUITE: 51.1 sq.m. / 550 sq.ft. BALCONY: 7.67 sq.m./ 83 sq.ft. TOTAL BUILT UP AREA: 58.77 sq.m./ 633 sq.ft.