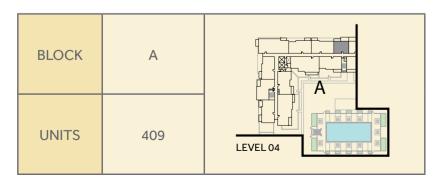

# ZAHRA **APARTMENTS** TOWN Square Dubai

| BLOCK | А                                                              | В                                      |             |
|-------|----------------------------------------------------------------|----------------------------------------|-------------|
| UNITS | 201,218<br>301,318<br>401,418<br>501,518<br>601,616<br>701,716 | 201<br>301<br>401<br>501<br>601<br>701 | LEVEL 02-07 |