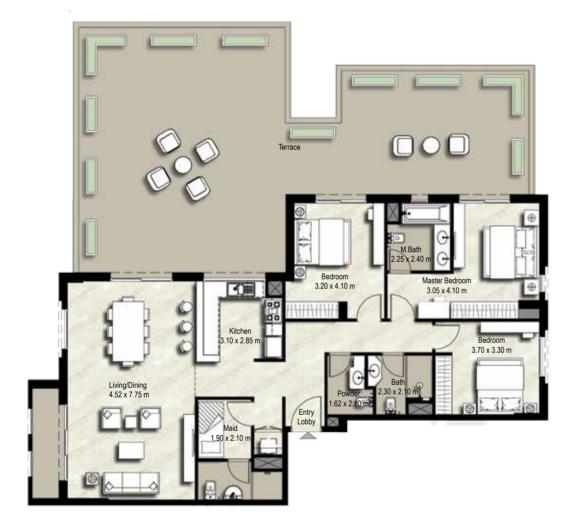

## **3 BEDROOMS** UNIT TYPE 3D-1

SUITE: 130.66 sq.m. / 1,406 sq.ft. BALCONY: 110.64 sq.m. / 1,191 sq.ft. TOTAL BUILT UP AREA: 241.30 sq.m. / 2,597 sq.ft.

| BLOCK | A       | В       |          |
|-------|---------|---------|----------|
| UNITS | 602,615 | 602,608 | LEVEL 03 |