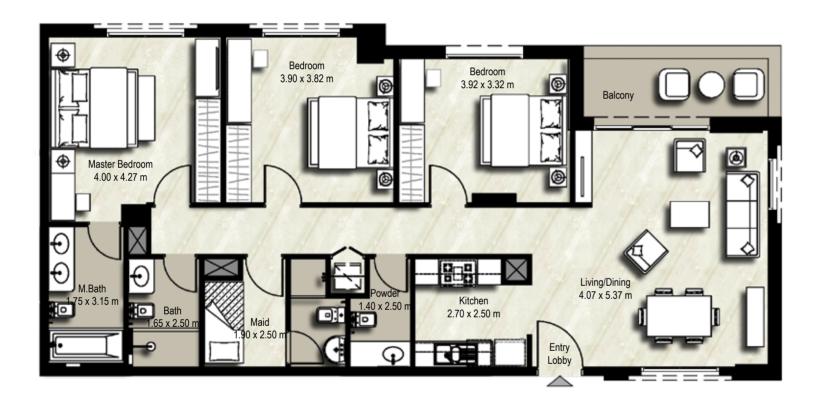

ZAHRA **APARTMENTS** TOWN Square Dubai

| BLOCK | А                  | В |  |
|-------|--------------------|---|--|
| UNITS | 306,313<br>605,612 |   |  |