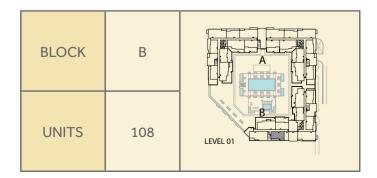

# ZAHRA **APARTMENTS** TOWN Square Dubai

|       |         |     | ┍━ᢏ╼₽╺┨╴╞╴q╾⋧╸╸╖ |
|-------|---------|-----|------------------|
| BLOCK | A       | В   |                  |
| UNITS | 105,112 | 105 | LEVEL 01         |