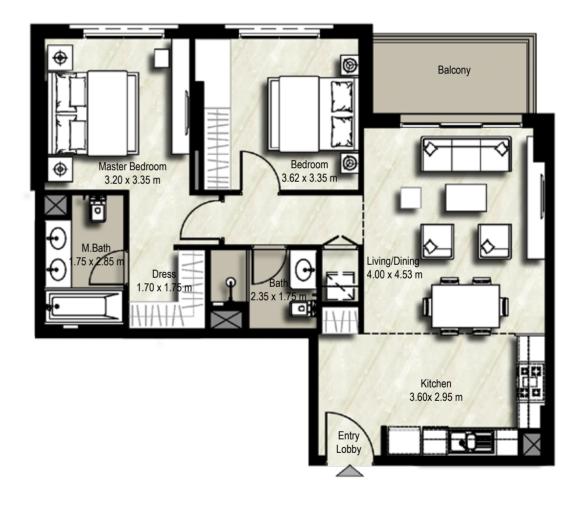

# YOUR HOME

Soothing ceramic tile floors and noise isolating windows make your bedroom an oasis of calm. In-built wardrobes and an en-suite bathroom maintain a discreet presence.

The bathroom walls have accent features and ceramic tiled floors, vanity counters with storage space, bathtub with shower and water-conserving flush mechanisms.

The open layout kitchen has scratch and stain proof prep counters, overhead cabinets and hygienic ceramic tile flooring.

The living and dining areas are flooded with abundant natural light and are generously spaced for entertaining and recreation.