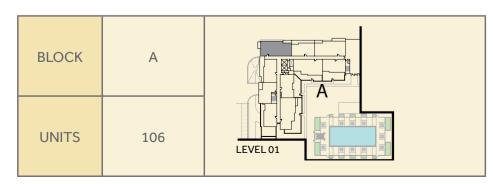

# ZAHRA **APARTMENTS** TOWN Square Dubai

|       |         |     | ┍━ᢏ╼₽╺┨╴╞╴q╾⋧╸╸╖ |
|-------|---------|-----|------------------|
| BLOCK | A       | В   |                  |
| UNITS | 105,112 | 105 | LEVEL 01         |