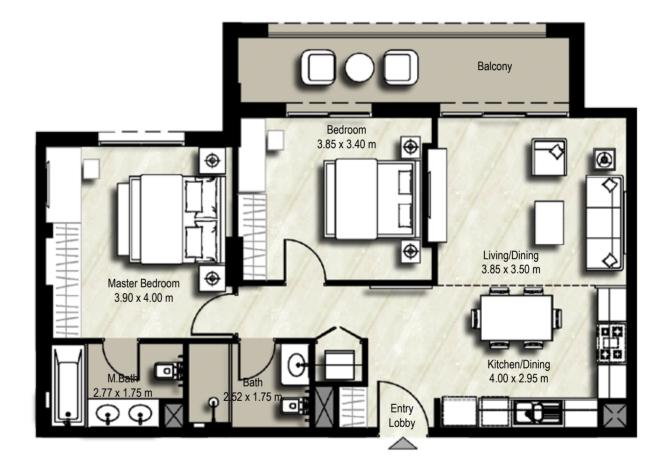

# **1 BEDROOMS** UNIT TYPE 1A-1

SUITE: 51.14sq.m. / 550 sq.ft. BALCONY: 13.53 sq.m. / 146 sq.ft. TOTAL BUILT UP AREA: 64.67 sq.m. / 696 sq.ft.

SUITE: 51.1 sq.m. / 550 sq.ft. BALCONY: 7.67 sq.m./ 83 sq.ft. TOTAL BUILT UP AREA: 58.77 sq.m./ 633 sq.ft.

# **1 BEDROOMS** UNIT TYPE 1B-1

SUITE: 48.16 sq.m. / 518 sq.ft. BALCONY: 4.93 sq.m. / 53 sq.ft. TOTAL BUILT UP AREA: 53.09 sq.m. / 571 sq.ft.

1. All room dimensions are in metric and measured to structural elements and exclude wall finishes and construction tolerances. 2. All dimensions have been provided by our consultant architects. 3. All materials, dimensions, drawings features and amenities are approximate at the time of printing. 4. Actual area may vary from stated area and unit direction may vary from unit to unit. Drawings not to scale E&EO. The developer reserves the right to make revisions to the floor plans and any features, materials, dimensions, drawings and amenities mentioned in this brochure without notice.