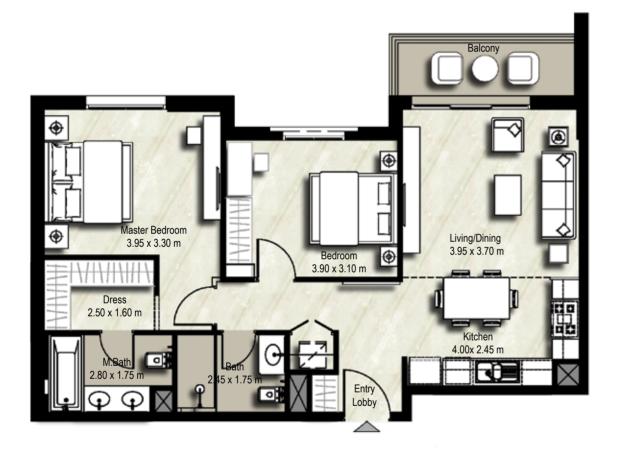

# YOUR HOME

Soothing ceramic tile floors and noise isolating windows make your bedroom an oasis of calm. In-built wardrobes and an en-suite bathroom maintain a discreet presence.

The bathroom walls have accent features and ceramic tiled floors, vanity counters with storage space, bathtub with shower and water-conserving flush mechanisms.

The open layout kitchen has scratch and stain proof prep counters, overhead cabinets and hygienic ceramic tile flooring.

The living and dining areas are flooded with abundant natural light and are generously spaced for entertaining and recreation.