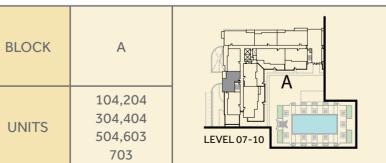

# ZAHRA **APARTMENTS** TOWN Square Dubai

| BLOCK | А                                                                         | В                                    |                       |
|-------|---------------------------------------------------------------------------|--------------------------------------|-----------------------|
| UNITS | 104,113<br>204,215<br>304,315<br>404,415<br>504,515<br>603,614<br>703,714 | 104,204<br>304,404<br>603,504<br>703 | A<br>B<br>LEVEL 01-07 |