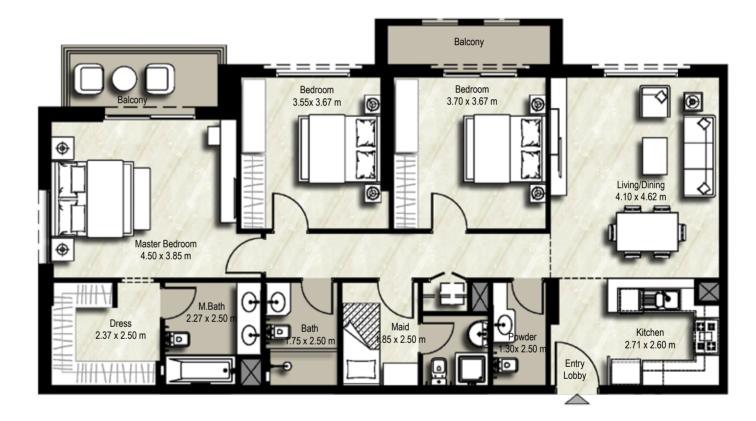

## **1 BEDROOMS** UNIT TYPE 1A-2

SUITE: 51.10 sq.m. / 550 sq.ft. BALCONY: 7.67 sq.m. / 83 sq.ft. TOTAL BUILT UP AREA: 58.77 sq.m. / 633 sq.ft.

SUITE: 56.67 sq.m. / 610 sq.ft. BALCONY: 7.54 sq.m. / 81 sq.ft. TOTAL BUILT UP AREA: 64.21 sq.m. / 691 sq.ft.