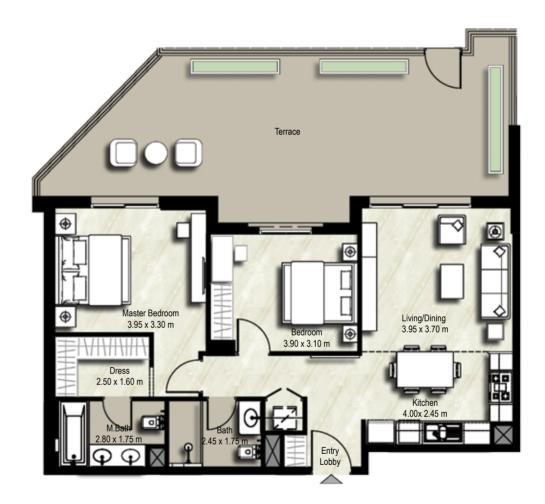

s mentioned in this brochure without notice.



Disclaimer 1. All room dimensions are in metric and measured to structural elements and exclude wall finishes and construction tolerances. 2. All dimensions have been provided by our consultant architects. 3. All materials, dimensions, drawings features and amenities are approximate at the time of printing. 4. Actual area may vary from stated area and unit direction may vary from unit to unit. Drawings not to scale E&EO. The developer reserves the right to make revisions to the floor plans and any features. materials, dimensions, drawings and amenities mentioned in this brochure without notice.

# 2 BEDROOMS UNIT TYPE 2A-1

SUITE: 80.72 sq.m. / 869 sq.ft. BALCONY: 48.52 sq.m. / 522 sq.ft. TOTAL BUILT UP AREA: 129.24 sq.m. / 1,391 sq.ft.









SUITE: 80.66 sq.m. / 868 sq.ft. BALCONY: 6.47 sq.m. / 70 sq.ft. TOTAL BUILT UP AREA: 87.13 sq.m. / 938 sq.ft.

# ZAHRA **APARTMENTS** TOWN Square Dubai





| BLOCK | А                                                              | В                                      |             |
|-------|----------------------------------------------------------------|----------------------------------------|-------------|
| UNITS | 201,218<br>301,318<br>401,418<br>501,518<br>601,616<br>701,716 | 201<br>301<br>401<br>501<br>601<br>701 | LEVEL 02-07 |

### Disclaimer

1. All room dimensions are in metric and measured to structural elements and exclude wall finishes and construction tolerances. 2. All dimensions have been provided by our consultant architects. 3. All materials, dimensions, drawing