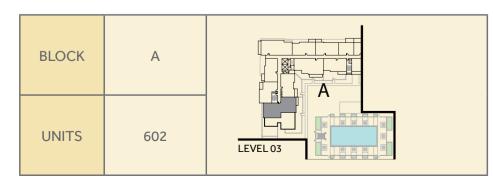

# ZAHRA **APARTMENTS** TOWN Square Dubai

| BLOCK | А                                                              | В                                      |             |
|-------|----------------------------------------------------------------|----------------------------------------|-------------|
| UNITS | 201,218<br>301,318<br>401,418<br>501,518<br>601,616<br>701,716 | 201<br>301<br>401<br>501<br>601<br>701 | LEVEL 02-07 |