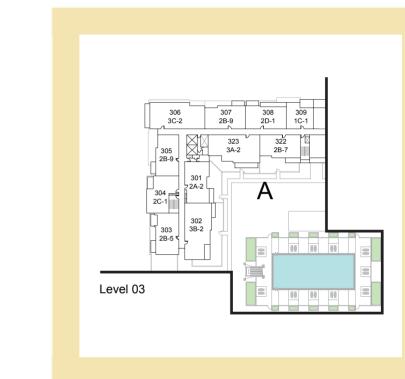

# ZAHRA **APARTMENTS** TOWN Square Dubai

| BLOCK | А                                                              | В                                      |             |
|-------|----------------------------------------------------------------|----------------------------------------|-------------|
| UNITS | 201,218<br>301,318<br>401,418<br>501,518<br>601,616<br>701,716 | 201<br>301<br>401<br>501<br>601<br>701 | LEVEL 02-07 |