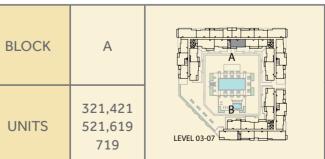

# ZAHRA **APARTMENTS** TOWN Square Dubai

| BLOCK | А                                                              | В                                      |             |
|-------|----------------------------------------------------------------|----------------------------------------|-------------|
| UNITS | 201,218<br>301,318<br>401,418<br>501,518<br>601,616<br>701,716 | 201<br>301<br>401<br>501<br>601<br>701 | LEVEL 02-07 |