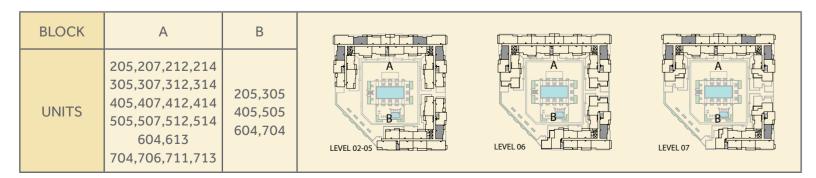

# ZAHRA **APARTMENTS** TOWN Square Dubai

| BLOCK | А                                                                         | В                                    |                       |
|-------|---------------------------------------------------------------------------|--------------------------------------|-----------------------|
| UNITS | 104,113<br>204,215<br>304,315<br>404,415<br>504,515<br>603,614<br>703,714 | 104,204<br>304,404<br>603,504<br>703 | A<br>B<br>LEVEL 01-07 |