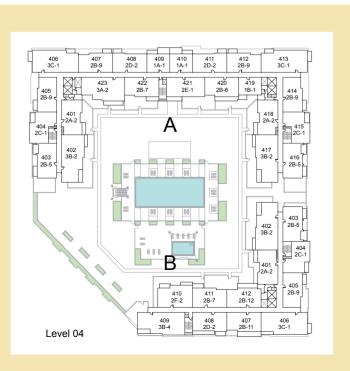

# ZAHRA **APARTMENTS** TOWN Square Dubai

| BLOCK | А                                                                         | В                                    |                       |
|-------|---------------------------------------------------------------------------|--------------------------------------|-----------------------|
| UNITS | 104,113<br>204,215<br>304,315<br>404,415<br>504,515<br>603,614<br>703,714 | 104,204<br>304,404<br>603,504<br>703 | A<br>B<br>LEVEL 01-07 |