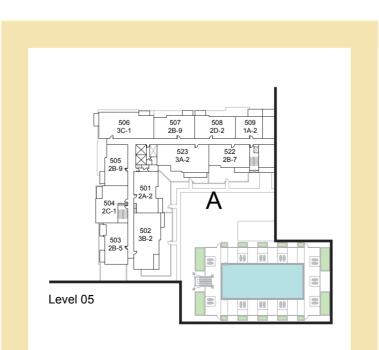

# ZAHRA **APARTMENTS** TOWN Square Dubai

| BLOCK | A                                        | В                   |             |
|-------|------------------------------------------|---------------------|-------------|
| UNITS | 203,216<br>303,316<br>403,416<br>503,516 | 203,303,<br>403,503 | LEVEL 02-05 |