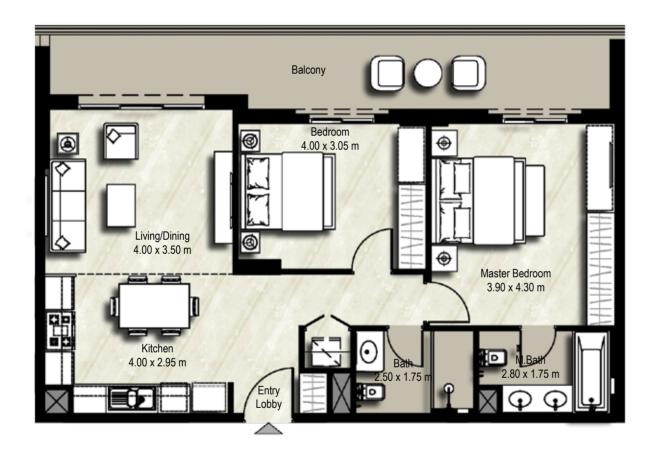

# 2 BEDROOMS UNIT TYPE 2A-1

SUITE: 80.72 sq.m. / 869 sq.ft. BALCONY: 48.52 sq.m. / 522 sq.ft. TOTAL BUILT UP AREA: 129.24 sq.m. / 1,391 sq.ft.

SUITE: 80.66 sq.m. / 868 sq.ft. BALCONY: 6.47 sq.m. / 70 sq.ft. TOTAL BUILT UP AREA: 87.13 sq.m. / 938 sq.ft.

## 2 BEDROOMS UNIT TYPE 2A-1

SUITE: 80.72 sq.m. / 869 sq.ft. BALCONY: 48.52 sq.m. / 522 sq.ft. TOTAL BUILT UP AREA: 129.24 sq.m. / 1,391 sq.ft.