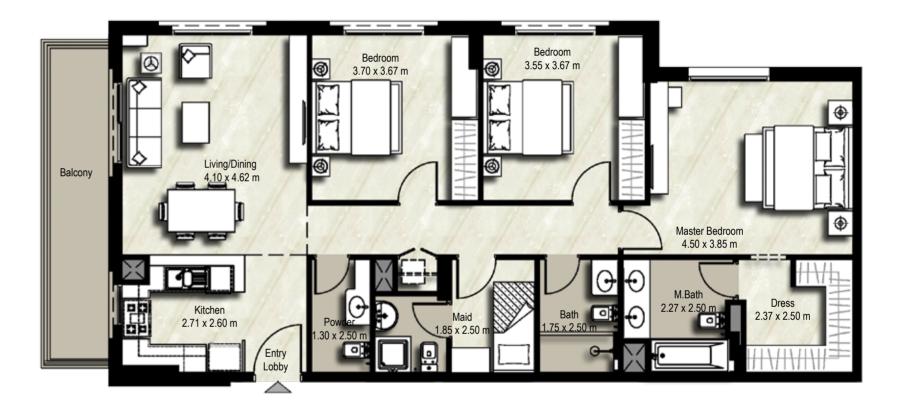

# YOUR HOME

Soothing ceramic tile floors and noise isolating windows make your bedroom an oasis of calm. In-built wardrobes and an en-suite bathroom maintain a discreet presence.

The bathroom walls have accent features and ceramic tiled floors, vanity counters with storage space, bathtub with shower and water-conserving flush mechanisms.

The open layout kitchen has scratch and stain proof prep counters, overhead cabinets and hygienic ceramic tile flooring.

The living and dining areas are flooded with abundant natural light and are generously spaced for entertaining and recreation.