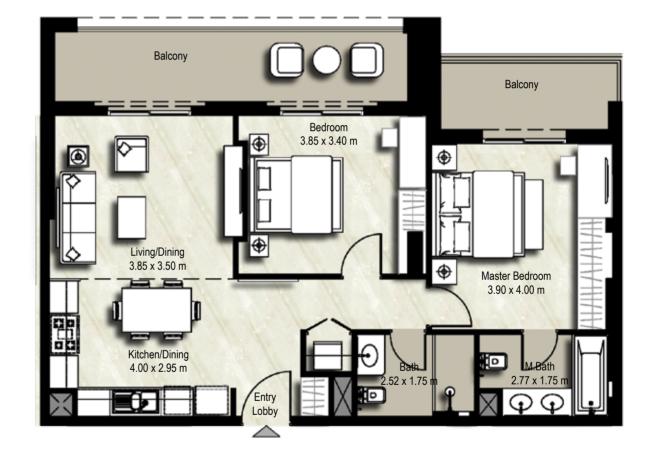

# YOUR HOME

Soothing ceramic tile floors and noise isolating windows make your bedroom an oasis of calm. In-built wardrobes and an en-suite bathroom maintain a discreet presence.

The bathroom walls have accent features and ceramic tiled floors, vanity counters with storage space, bathtub with shower and water-conserving flush mechanisms.

The open layout kitchen has scratch and stain proof prep counters, overhead cabinets and hygienic ceramic tile flooring.

The living and dining areas are flooded with abundant natural light and are generously spaced for entertaining and recreation.