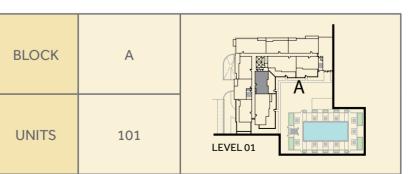

# ZAHRA **APARTMENTS** TOWN Square Dubai

|       |         |     | ┍━ᢏ╼₽╺┨╴╞╴q╾⋧╸╸╖ |
|-------|---------|-----|------------------|
| BLOCK | A       | В   |                  |
| UNITS | 105,112 | 105 | LEVEL 01         |