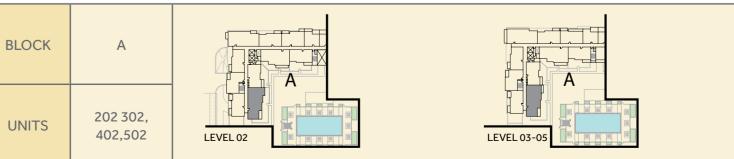

# ZAHRA **APARTMENTS** TOWN Square Dubai

| BLOCK | A                                        | В                   |             |
|-------|------------------------------------------|---------------------|-------------|
| UNITS | 203,216<br>303,316<br>403,416<br>503,516 | 203,303,<br>403,503 | LEVEL 02-05 |