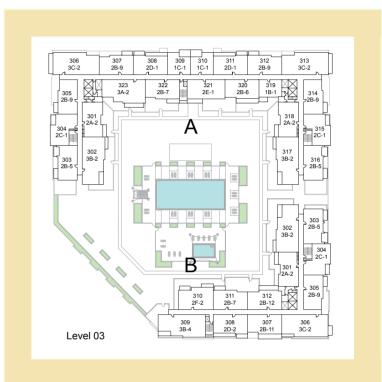

ZAHRA **APARTMENTS** TOWN Square Dubai

| BLOCK | А                  | В |  |
|-------|--------------------|---|--|
| UNITS | 306,313<br>605,612 |   |  |