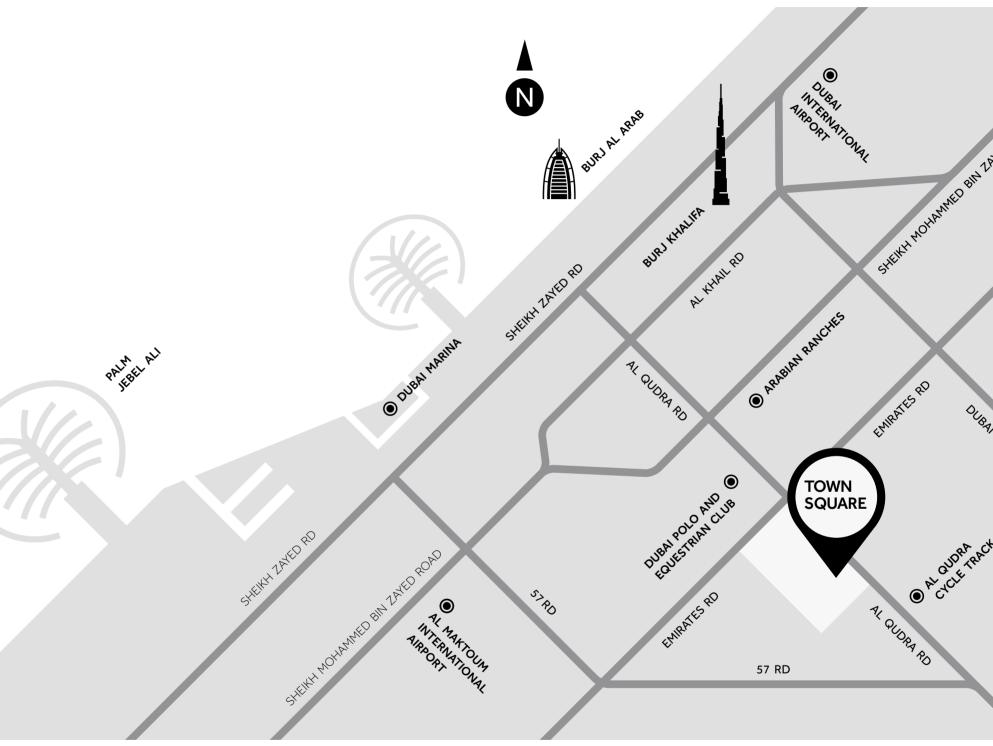

# LOCATION

Nestled amidst comforting greenery, Zahra Apartments, located in Town Square is situated at the intersection of Al Qudra Road and Emirates Road. It's 21 minutes from Al Maktoum International Airport, 22 minutes from The Dubai Mall and will be well-connected via Etihad Rail and bus connections.

SALES CENTRE LOCATION

PROJECT LOCATION