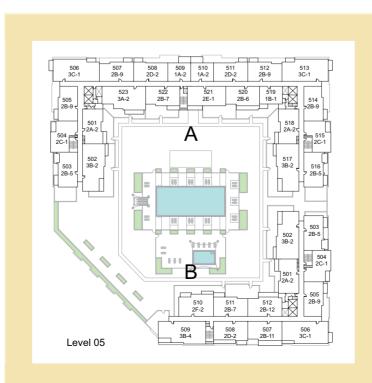

and hygienic ceramic tile flooring.

The living and dining areas are flooded with abundant natural light and are generously spaced for entertaining and recreation.







# **D**







# LOCATION

Nestled amidst comforting greenery, Zahra Apartments, located in Town Square is situated at the intersection of Al Qudra Road and Emirates Road. It's 21 minutes from Al Maktoum International Airport, 22 minutes from The Dubai Mall and will be well-connected via Etihad Rail and bus connections.

Ask our sales people about a Zahra Apartment today and see how you can make it yours.

Follow us on:

f TownSquareDXB TownSquareDXB TownSquareDXB

#YourTownSquare

Learn more at nshama.ae Contact us at info@nshama.ae



SALES CENTRE LOCATION



PROJECT LOCATION

# AT YOURDRICE







# TOWN Square









dxb@ffplan....











# STUDIO UNIT TYPE ST-A

SUITE: 31.83 sq.m. / 343 sq.ft. BALCONY: 0.00 sq.m. / 0 sq.ft. TOTAL BUILT UP AREA: 31.83 sq.m. / 343 sq.ft.









### Disclaimer

1. All room dimensions are in metric and measured to structural elements and exclude wall finishes and construction tolerances. 2. All dimensions have been provided by our consultant architects. 3. All materials, dimensions, drawings features and amenities are approximate at the time of printing. 4. Actual area may vary from stated area and unit direction may vary from unit to unit. Drawings not to scale E&EO. The developer reserves the right to make revisions to the floor plans and any features. materials, dimensions, drawings and amenities mentioned in this brochure without notice.



Disclaimer 1. All r