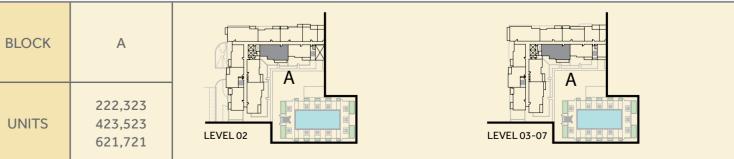

# ZAHRA **APARTMENTS** TOWN Square Dubai

| BLOCK | А                                                              | В                                      |             |
|-------|----------------------------------------------------------------|----------------------------------------|-------------|
| UNITS | 201,218<br>301,318<br>401,418<br>501,518<br>601,616<br>701,716 | 201<br>301<br>401<br>501<br>601<br>701 | LEVEL 02-07 |