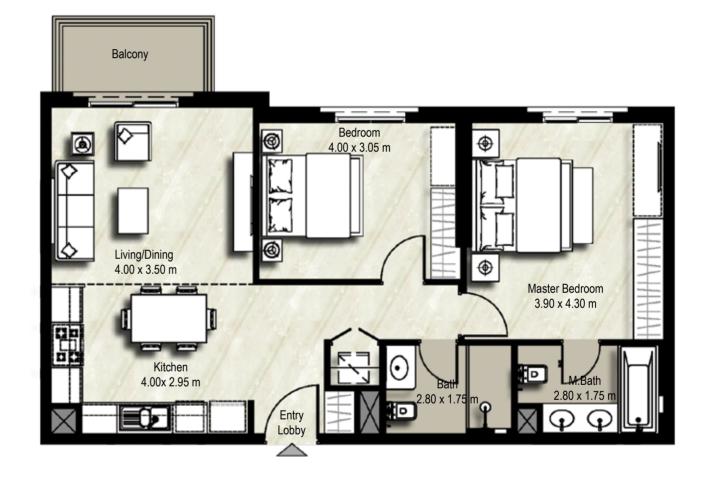

# A MODERN CLASSIC

Zahra Apartments successfully captures the charm of classical architecture while drawing on the essence of contemporary design. Purposefully designed to give you the convenience and comfort you need, each apartment's intuitive floor plan give you plenty of room to arrange your living space the

# REJUVENATION IN EVERY STEP

Enter the building and leave the world behind. Be greeted by a refreshing breeze in the double-height lobby where mashrabiya screens allow natural ventilation. Mingle with familiar fellow residents in the courtyard. Retire to the large sunning deck for some me-time. Swim a few vigorous laps. Fancy a workout? You have a choice of two gyms. Just take your time to rediscover your inner balance and harmony.

# YOUR HOME

Soothing ceramic tile floors and noise isolating windows make your bedroom an oasis of calm. In-built wardrobes and an en-suite bathroom maintain a discreet presence.

The bathroom walls have accent features and ceramic tiled floors, vanity counters with storage space, bathtub with shower and water-conserving flush mechanisms.

The open layout kitchen has scratch and stain proof prep counters, overhead cabinets and hygienic ceramic tile flooring.

The living and dining areas are flooded with abundant natural light and are generously spaced for entertaining and recreation.