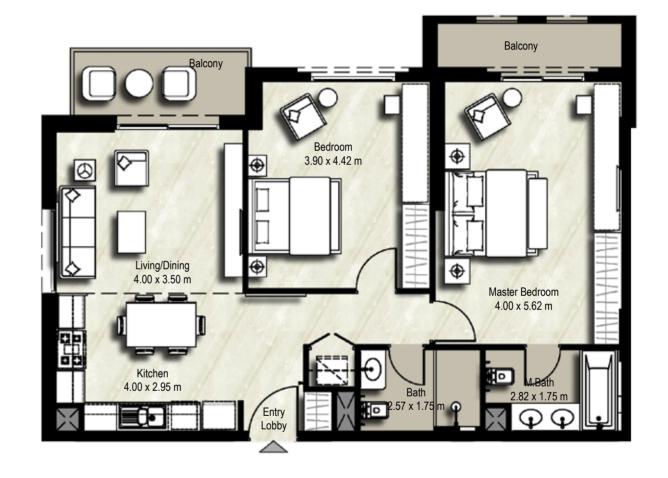

## **1 BEDROOMS** UNIT TYPE 1A-2

SUITE: 51.10 sq.m. / 550 sq.ft. BALCONY: 7.67 sq.m. / 83 sq.ft. TOTAL BUILT UP AREA: 58.77 sq.m. / 633 sq.ft.

SUITE: 56.67 sq.m. / 610 sq.ft. BALCONY: 7.54 sq.m. / 81 sq.ft. TOTAL BUILT UP AREA: 64.21 sq.m. / 691 sq.ft.