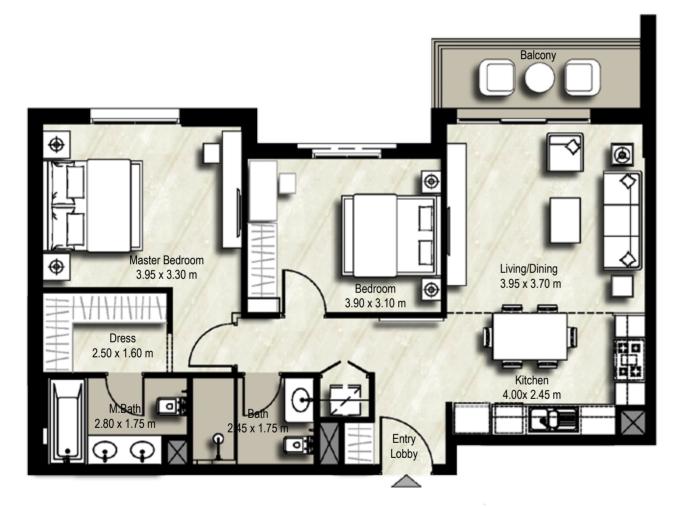

# YOUR HOME

Soothing ceramic tile floors and noise isolating windows make your bedroom an oasis of calm. In-built wardrobes and an en-suite bathroom maintain a discreet presence.

The bathroom walls have accent features and ceramic tiled floors, vanity counters with storage space, bathtub with shower and water-conserving flush mechanisms.

The open layout kitchen has scratch and stain proof prep counters, overhead cabinets and hygienic ceramic tile flooring.

The living and dining areas are flooded with abundant natural light and are generously spaced for entertaining and recreation.