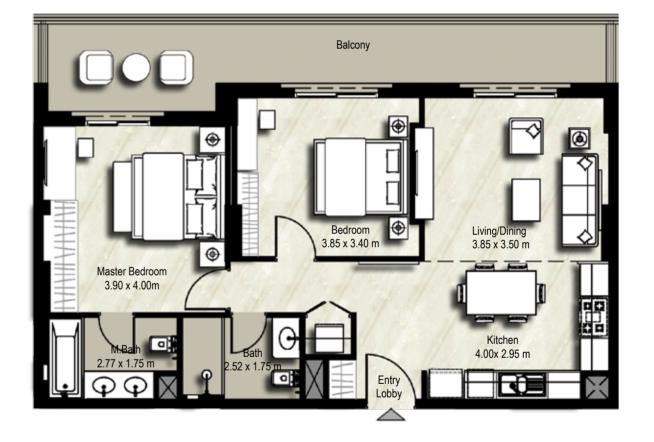

## **1 BEDROOMS** UNIT TYPE 1A-2

SUITE: 51.10 sq.m. / 550 sq.ft. BALCONY: 7.67 sq.m. / 83 sq.ft. TOTAL BUILT UP AREA: 58.77 sq.m. / 633 sq.ft.

SUITE: 56.67 sq.m. / 610 sq.ft. BALCONY: 7.54 sq.m. / 81 sq.ft. TOTAL BUILT UP AREA: 64.21 sq.m. / 691 sq.ft.