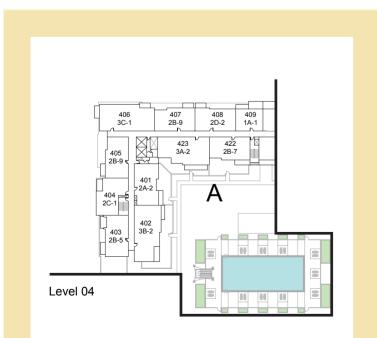

## **3 BEDROOMS** UNIT TYPE 3D-1

SUITE: 130.66 sq.m. / 1,406 sq.ft. BALCONY: 110.64 sq.m. / 1,191 sq.ft. TOTAL BUILT UP AREA: 241.30 sq.m. / 2,597 sq.ft.

| BLOCK | A       | В       |          |
|-------|---------|---------|----------|
| UNITS | 602,615 | 602,608 | LEVEL 03 |