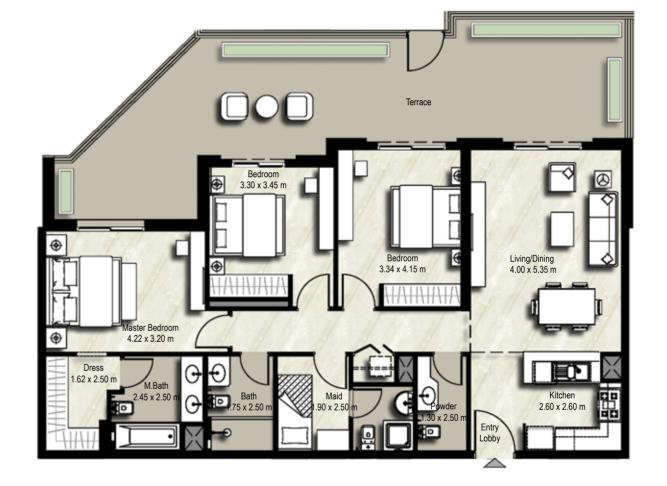

## **3 BEDROOMS** UNIT TYPE 3A-1

SUITE: 113.62 sq.m. / 1,223 sq.ft. BALCONY: 50.71 sq.m. / 546 sq.ft. TOTAL BUILT UP AREA: 164.33 sq.m. / 1,769 sq.ft.

SUITE: 113.62 sq.m. / 1,223 sq.ft. BALCONY: 10.88 sq.m. / 117 sq.ft. TOTAL BUILT UP AREA: 124.50 sq.m. / 1,340 sq.ft.