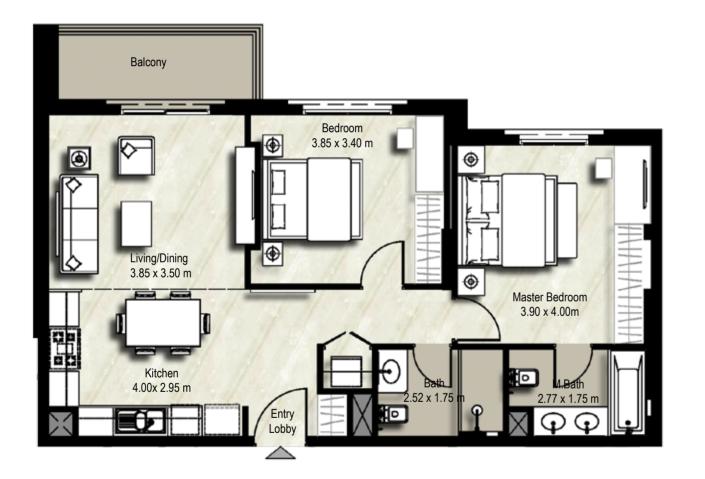

# ZAHRA **APARTMENTS** TOWN Square Dubai

| BLOCK | А                                                              | В                                      |             |
|-------|----------------------------------------------------------------|----------------------------------------|-------------|
| UNITS | 201,218<br>301,318<br>401,418<br>501,518<br>601,616<br>701,716 | 201<br>301<br>401<br>501<br>601<br>701 | LEVEL 02-07 |