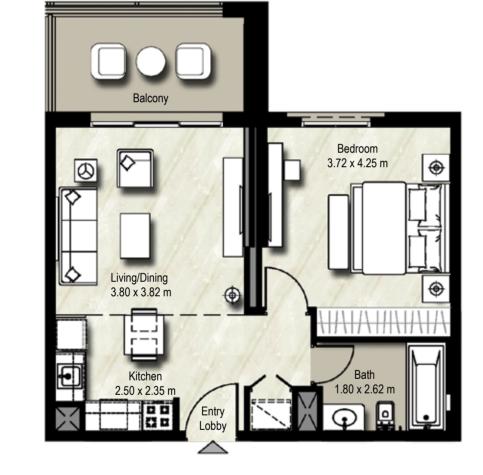

# **1 BEDROOMS** UNIT TYPE 1A-1

SUITE: 51.14sq.m. / 550 sq.ft. BALCONY: 13.53 sq.m. / 146 sq.ft. TOTAL BUILT UP AREA: 64.67 sq.m. / 696 sq.ft.

SUITE: 51.1 sq.m. / 550 sq.ft. BALCONY: 7.67 sq.m./ 83 sq.ft. TOTAL BUILT UP AREA: 58.77 sq.m./ 633 sq.ft.