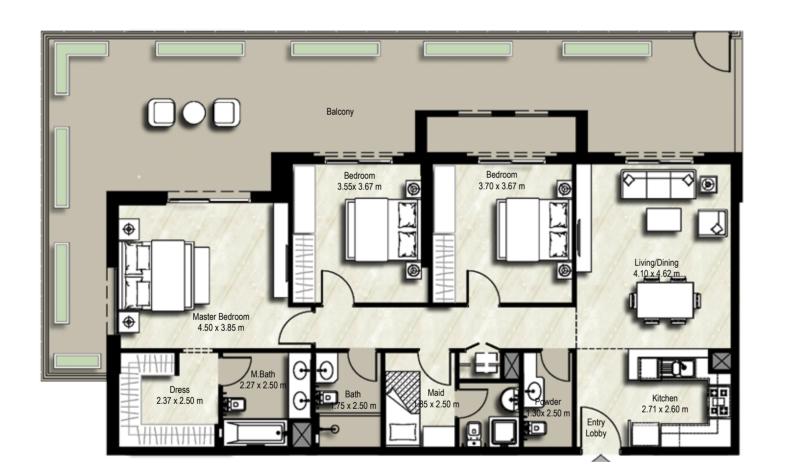

## **3 BEDROOMS** UNIT TYPE 3A-1

SUITE: 113.62 sq.m. / 1,223 sq.ft. BALCONY: 50.71 sq.m. / 546 sq.ft. TOTAL BUILT UP AREA: 164.33 sq.m. / 1,769 sq.ft.

SUITE: 113.62 sq.m. / 1,223 sq.ft. BALCONY: 10.88 sq.m. / 117 sq.ft. TOTAL BUILT UP AREA: 124.50 sq.m. / 1,340 sq.ft.