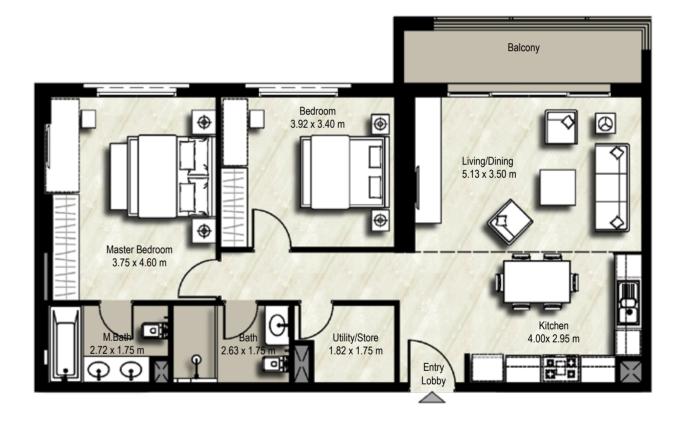

## 2 BEDROOMS UNIT TYPE 2B-1

SUITE: 78.42 sq.m. / 844 sq.ft. BALCONY: 68.96 sq.m. / 742 sq.ft. TOTAL BUILT UP AREA: 147.38 sq.m. / 1,586 sq.ft.

SUITE: 78.40 sq.m. / 844 sq.ft. BALCONY: 58.51 sq.m. / 630 sq.ft. TOTAL BUILT UP AREA: 136.91 sq.m. / 1,474 sq.ft.