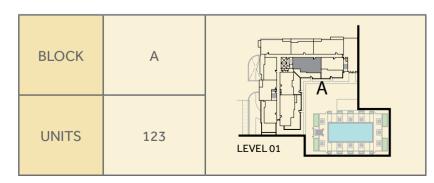

# ZAHRA **APARTMENTS** TOWN Square Dubai

|       |         |     | ┍━ᢏ╼₽╺┨╴╞╴q╾⋧╸╸╖ |
|-------|---------|-----|------------------|
| BLOCK | A       | В   |                  |
| UNITS | 105,112 | 105 | LEVEL 01         |