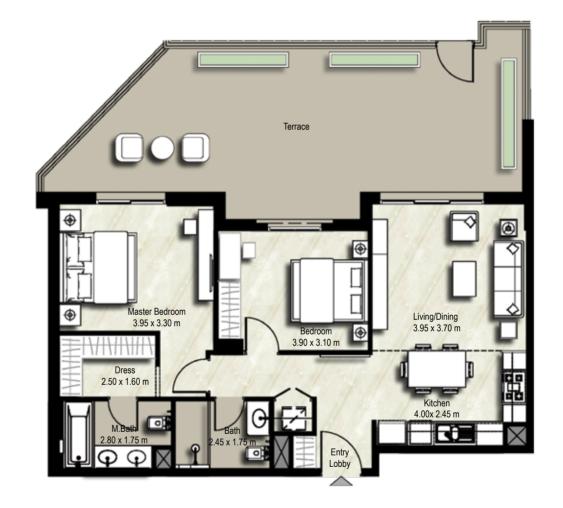

# 2 BEDROOMS UNIT TYPE 2A-1

SUITE: 80.72 sq.m. / 869 sq.ft. BALCONY: 48.52 sq.m. / 522 sq.ft. TOTAL BUILT UP AREA: 129.24 sq.m. / 1,391 sq.ft.

SUITE: 80.66 sq.m. / 868 sq.ft. BALCONY: 6.47 sq.m. / 70 sq.ft. TOTAL BUILT UP AREA: 87.13 sq.m. / 938 sq.ft.