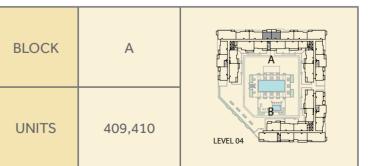

# ZAHRA **APARTMENTS** TOWN Square Dubai

| BLOCK | А                                                              | В                                      |             |
|-------|----------------------------------------------------------------|----------------------------------------|-------------|
| UNITS | 201,218<br>301,318<br>401,418<br>501,518<br>601,616<br>701,716 | 201<br>301<br>401<br>501<br>601<br>701 | LEVEL 02-07 |