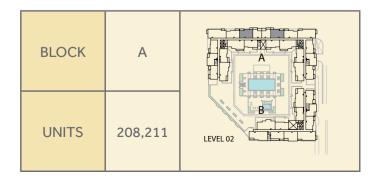

# ZAHRA **APARTMENTS** TOWN Square Dubai

|       |         |     | ┍━ᢏ╼₽╺┨╴╞╴q╾⋧╸╸╖ |
|-------|---------|-----|------------------|
| BLOCK | A       | В   |                  |
| UNITS | 105,112 | 105 | LEVEL 01         |