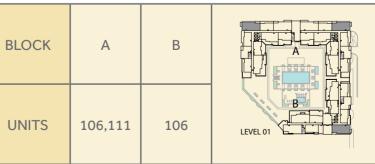

# ZAHRA **APARTMENTS** TOWN Square Dubai

|       |         |     | ┍━ᢏ╼₽╺┨╴╞╴q╾⋧╸╸╖ |
|-------|---------|-----|------------------|
| BLOCK | A       | В   |                  |
| UNITS | 105,112 | 105 | LEVEL 01         |