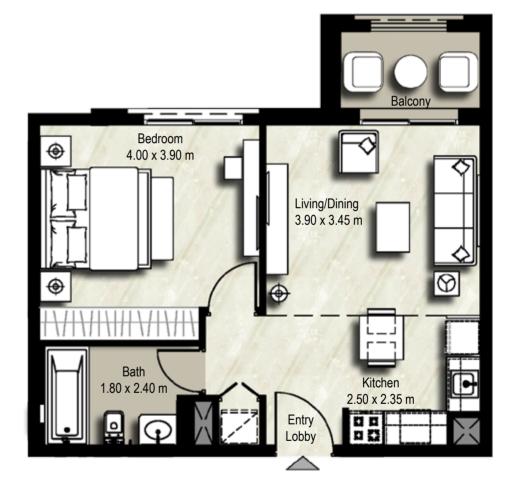

# **1 BEDROOMS** UNIT TYPE 1A-1

SUITE: 51.14sq.m. / 550 sq.ft. BALCONY: 13.53 sq.m. / 146 sq.ft. TOTAL BUILT UP AREA: 64.67 sq.m. / 696 sq.ft.

SUITE: 51.1 sq.m. / 550 sq.ft. BALCONY: 7.67 sq.m./ 83 sq.ft. TOTAL BUILT UP AREA: 58.77 sq.m./ 633 sq.ft.