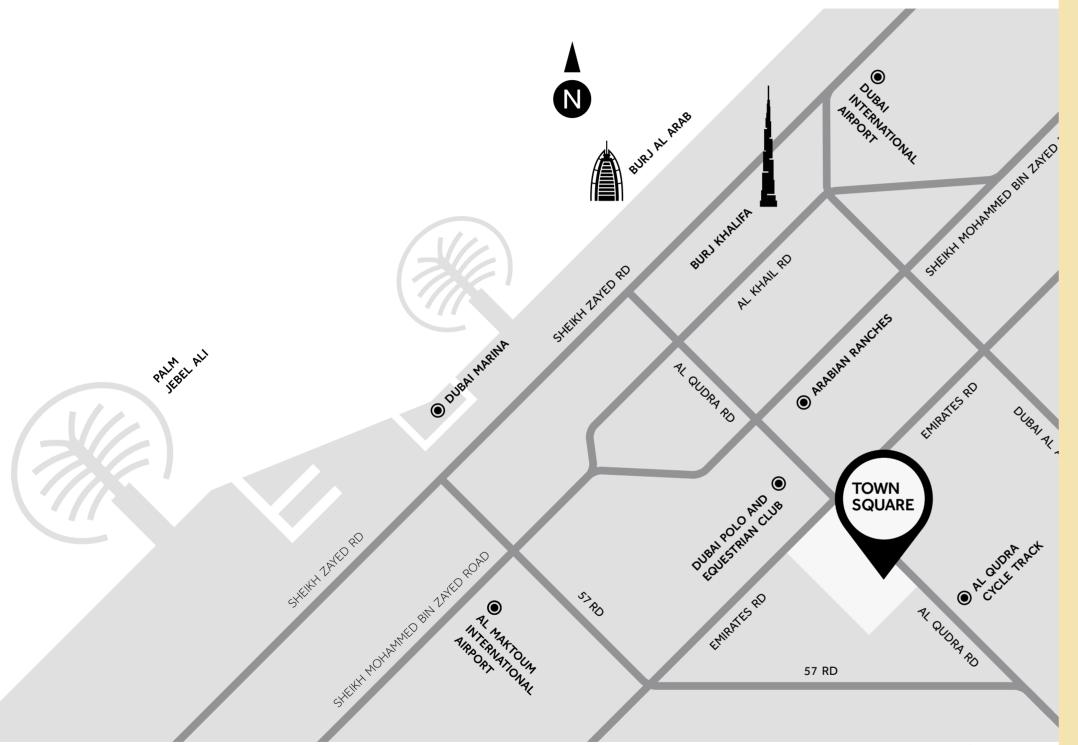

# LOCATION

Nestled amidst comforting greenery, Zahra Apartments, located in Town Square is situated at the intersection of Al Qudra Road and Emirates Road. It's 21 minutes from Al Maktoum International Airport, 22 minutes from The Dubai Mall and will be well-connected via Etihad Rail and bus connections.

# الموقع

ضمن مساحات خضراء خلابة، تتربع شقق زهرا عند تقاطع طريق القدرة وشارع الإمارات، بمسافة ٢١ دقيقة عن مطار آل مكتوم الدولي، ٢٢ دقيقة عن دبي مول، وقريباً سيتم إضافة حلقات ربط سلسة وسريعة من خلال طريق الاتحاد بالإضافة إلى المواصلات العامة.