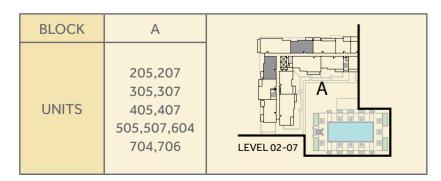

# ZAHRA **APARTMENTS** TOWN Square Dubai

| BLOCK | А                                                              | В                                      |             |
|-------|----------------------------------------------------------------|----------------------------------------|-------------|
| UNITS | 201,218<br>301,318<br>401,418<br>501,518<br>601,616<br>701,716 | 201<br>301<br>401<br>501<br>601<br>701 | LEVEL 02-07 |