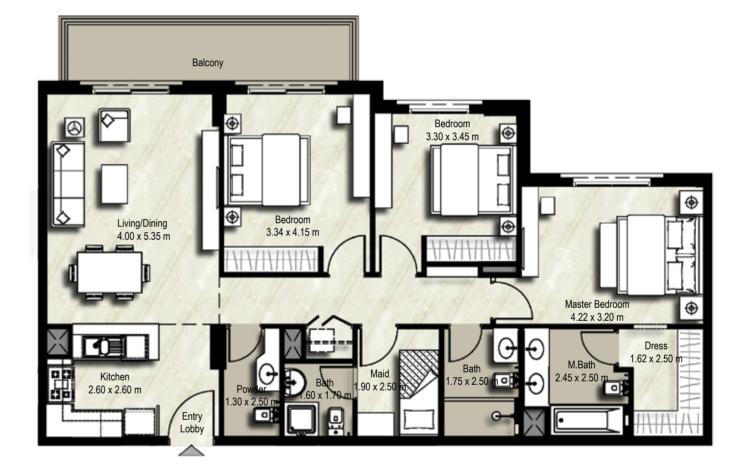

# YOUR HOME

Soothing ceramic tile floors and noise isolating windows make your bedroom an oasis of calm. In-built wardrobes and an en-suite bathroom maintain a discreet presence.

The bathroom walls have accent features and ceramic tiled floors, vanity counters with storage space, bathtub with shower and water-conserving flush mechanisms.

The open layout kitchen has scratch and stain proof prep counters, overhead cabinets and hygienic ceramic tile flooring.

The living and dining areas are flooded with abundant natural light and are generously spaced for entertaining and recreation.