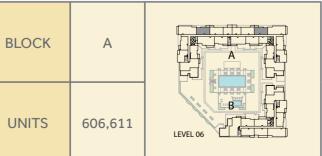

# ZAHRA **APARTMENTS** TOWN Square Dubai

| BLOCK | А                                                              | В                                      |             |
|-------|----------------------------------------------------------------|----------------------------------------|-------------|
| UNITS | 201,218<br>301,318<br>401,418<br>501,518<br>601,616<br>701,716 | 201<br>301<br>401<br>501<br>601<br>701 | LEVEL 02-07 |