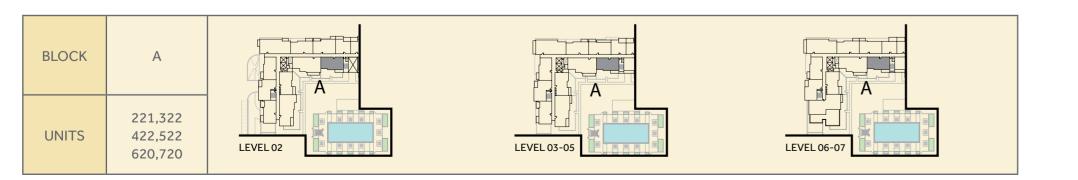

, dimensions, drawings features and amenities are approximate at the time of printing. 4. Actual area may vary from stated area and unit direction may vary from unit to unit. Drawings not to scale E&EO. The developer reserves the right to make revisions to the floor plans and any features. materials, dimensions, drawings and amenities mentioned in this brochure without notice.

## 2 BEDROOMS UNIT TYPE 2B-5

SUITE: 78.33 sq.m. / 843 sq.ft. BALCONY: 11.34 sq.m. / 122 sq.ft. TOTAL BUILT UP AREA: 89.67 sq.m. / 965 sq.ft.









SUITE: 78.29 sq.m. / 843 sq.ft. BALCONY: 5.95 sq.m. / 64 sq.ft. TOTAL BUILT UP AREA: 84.24 sq.m. / 907 sq.ft.

# ZAHRA **APARTMENTS** TOWN Square Dubai



SUITE: 78.06 sq.m. / 840 sq.ft. BALCONY: 4.59 sq.m. / 49 sq.ft. TOTAL BUILT UP AREA: 82.65 sq.m. / 890 sq.ft.





### Disclaimer

1. All room dimensions are in metric and measured to structural elements and exclude wall finishes and construction tolerances. 2. All dimensions have been provided by our consultant architects. 3. All materials, dimensions, drawings features and amenities are approximate at the time of printing. 4. Actual area may vary from stated area and unit direction may vary from unit to unit. Drawings not to scale E&EO. The developer reserves the right to make revisions to the floor plans and any features. materials, dimensions, drawings and amenities mentioned in this brochure without notice.



1. All room dimensions are in metric and measured to structural elements and exclude wall finishes and construction tolerances. 2. All dimensions have been provided by our consultant archi