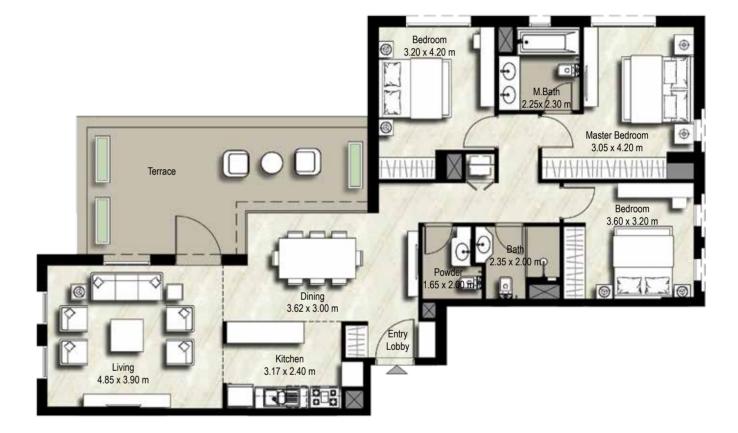

# YOUR HOME

Soothing ceramic tile floors and noise isolating windows make your bedroom an oasis of calm. In-built wardrobes and an en-suite bathroom maintain a discreet presence.

The bathroom walls have accent features and ceramic tiled floors, vanity counters with storage space, bathtub with shower and water-conserving flush mechanisms.

The open layout kitchen has scratch and stain proof prep counters, overhead cabinets and hygienic ceramic tile flooring.

The living and dining areas are flooded with abundant natural light and are generously spaced for entertaining and recreation.