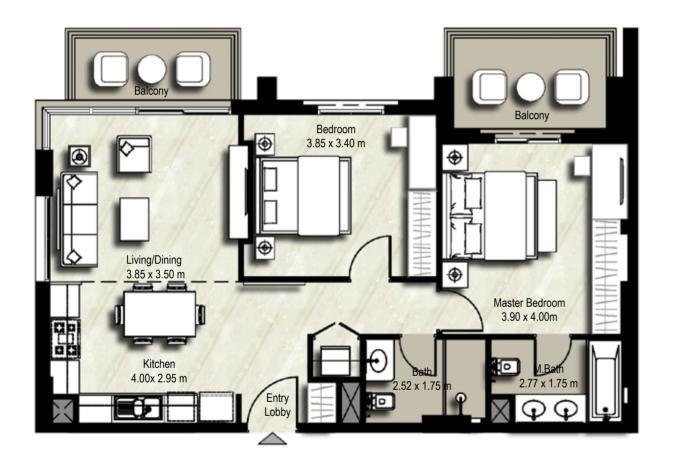

# **1 BEDROOMS** UNIT TYPE 1A-1

SUITE: 51.14sq.m. / 550 sq.ft. BALCONY: 13.53 sq.m. / 146 sq.ft. TOTAL BUILT UP AREA: 64.67 sq.m. / 696 sq.ft.

SUITE: 51.1 sq.m. / 550 sq.ft. BALCONY: 7.67 sq.m./ 83 sq.ft. TOTAL BUILT UP AREA: 58.77 sq.m./ 633 sq.ft.

## **1 BEDROOMS** UNIT TYPE 1A-2

SUITE: 51.10 sq.m. / 550 sq.ft. BALCONY: 7.67 sq.m. / 83 sq.ft. TOTAL BUILT UP AREA: 58.77 sq.m. / 633 sq.ft.

SUITE: 56.67 sq.m. / 610 sq.ft. BALCONY: 7.54 sq.m. / 81 sq.ft. TOTAL BUILT UP AREA: 64.21 sq.m. / 691 sq.ft.