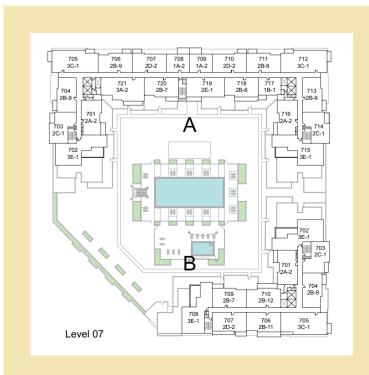

# ZAHRA **APARTMENTS** TOWN Square Dubai

| BLOCK | А                                                                         | В                                    |                       |
|-------|---------------------------------------------------------------------------|--------------------------------------|-----------------------|
| UNITS | 104,113<br>204,215<br>304,315<br>404,415<br>504,515<br>603,614<br>703,714 | 104,204<br>304,404<br>603,504<br>703 | A<br>B<br>LEVEL 01-07 |