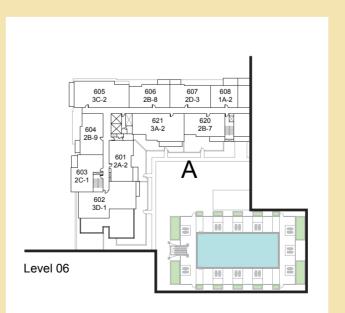

## **3 BEDROOMS** UNIT TYPE 3D-1

SUITE: 130.66 sq.m. / 1,406 sq.ft. BALCONY: 110.64 sq.m. / 1,191 sq.ft. TOTAL BUILT UP AREA: 241.30 sq.m. / 2,597 sq.ft.

| BLOCK | A       | В       |          |
|-------|---------|---------|----------|
| UNITS | 602,615 | 602,608 | LEVEL 03 |