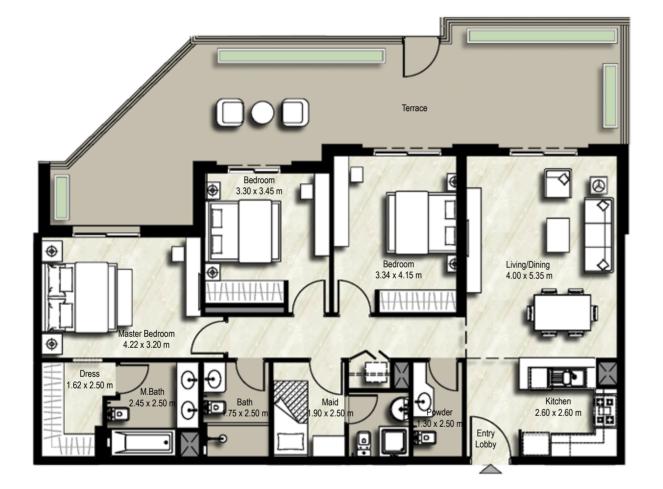

# YOUR HOME

Soothing ceramic tile floors and noise isolating windows make your bedroom an oasis of calm. In-built wardrobes and an en-suite bathroom maintain a discreet presence.

The bathroom walls have accent features and ceramic tiled floors, vanity counters with storage space, bathtub with shower and water-conserving flush mechanisms.

The open layout kitchen has scratch and stain proof prep counters, overhead cabinets and hygienic ceramic tile flooring.

The living and dining areas are flooded with abundant natural light and are generously spaced for entertaining and recreation.