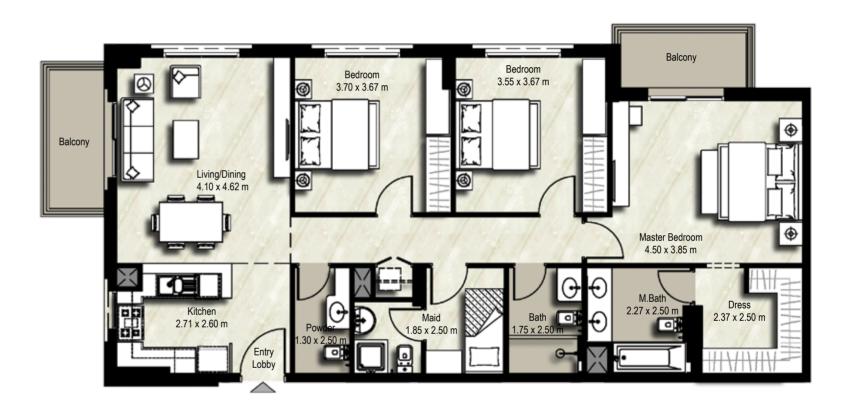

## **3 BEDROOMS** UNIT TYPE 3B-1

SUITE: 118.70 sq.m. / 1,278 sq.ft. BALCONY: 91.09 sq.m. / 980 sq.ft. TOTAL BUILT UP AREA: 209.79 sq.m. / 2,258 sq.ft.

SUITE: 118.61 sq.m. / 1,277 sq.ft. BALCONY: 13.42 sq.m. / 144 sq.ft. TOTAL BUILT UP AREA: 132.03 sq.m. / 1,421 sq.ft.

## **3 BEDROOMS** UNIT TYPE 3B-2

SUITE: 118.61 sq.m. / 1,277 sq.ft. BALCONY: 13.42 sq.m. / 144 sq.ft. TOTAL BUILT UP AREA: 132.03 sq.m. / 1,421 sq.ft.

SUITE: 120 sq.m. / 1,292 sq.ft. BALCONY: 10.73 sq.m. / 115 sq.ft. TOTAL BUILT UP AREA: 130.73 sq.m. / 1,407 sq.ft.