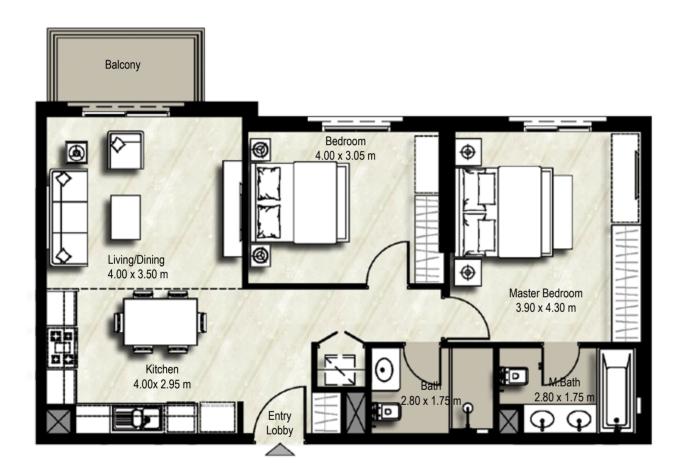

# ZAHRA **APARTMENTS** TOWN Square Dubai

| BLOCK | А                                                              | В                                      |             |
|-------|----------------------------------------------------------------|----------------------------------------|-------------|
| UNITS | 201,218<br>301,318<br>401,418<br>501,518<br>601,616<br>701,716 | 201<br>301<br>401<br>501<br>601<br>701 | LEVEL 02-07 |

# ZAHRA **APARTMENTS** TOWN Square Dubai

|       |         |     | ┍━ᢏ╼₽╺┨╴╞╴q╾⋧╸╸╖ |
|-------|---------|-----|------------------|
| BLOCK | A       | В   |                  |
| UNITS | 105,112 | 105 | LEVEL 01         |

# ZAHRA **APARTMENTS** TOWN Square Dubai

| BLOCK | A                                        | В                   |             |
|-------|------------------------------------------|---------------------|-------------|
| UNITS | 203,216<br>303,316<br>403,416<br>503,516 | 203,303,<br>403,503 | LEVEL 02-05 |

# ZAHRA **APARTMENTS** TOWN Square Dubai

| BLOCK | А                                                                         | В                                    |                       |
|-------|---------------------------------------------------------------------------|--------------------------------------|-----------------------|
| UNITS | 104,113<br>204,215<br>304,315<br>404,415<br>504,515<br>603,614<br>703,714 | 104,204<br>304,404<br>603,504<br>703 | A<br>B<br>LEVEL 01-07 |