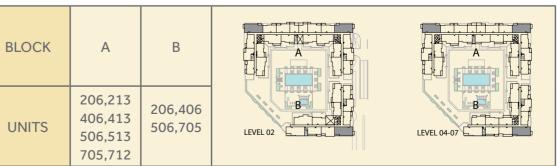

# ZAHRA **APARTMENTS** TOWN Square Dubai

|       |         |     | ┍━ᢏ╼₽╺┨╴╞╴q╾⋧╸╸╖ |
|-------|---------|-----|------------------|
| BLOCK | A       | В   |                  |
| UNITS | 105,112 | 105 | LEVEL 01         |