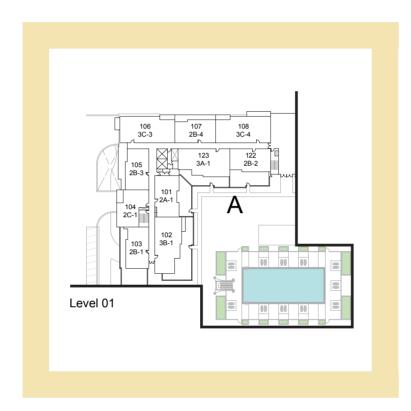

# ZAHRA **APARTMENTS** TOWN Square Dubai

|       |         |     | ┍━ᢏ╼₽╺┨╴╞╴q╾⋧╸╸╖ |
|-------|---------|-----|------------------|
| BLOCK | A       | В   |                  |
| UNITS | 105,112 | 105 | LEVEL 01         |

# ZAHRA **APARTMENTS** TOWN Square Dubai

| BLOCK | А                                                                         | В                                    |                       |
|-------|---------------------------------------------------------------------------|--------------------------------------|-----------------------|
| UNITS | 104,113<br>204,215<br>304,315<br>404,415<br>504,515<br>603,614<br>703,714 | 104,204<br>304,404<br>603,504<br>703 | A<br>B<br>LEVEL 01-07 |