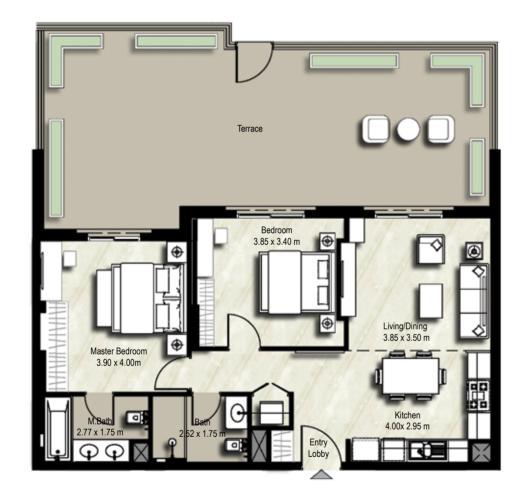

# **1 BEDROOMS** UNIT TYPE 1A-1

SUITE: 51.14sq.m. / 550 sq.ft. BALCONY: 13.53 sq.m. / 146 sq.ft. TOTAL BUILT UP AREA: 64.67 sq.m. / 696 sq.ft.

SUITE: 51.1 sq.m. / 550 sq.ft. BALCONY: 7.67 sq.m./ 83 sq.ft. TOTAL BUILT UP AREA: 58.77 sq.m./ 633 sq.ft.

# YOUR HOME

Soothing ceramic tile floors and noise isolating windows make your bedroom an oasis of calm. In-built wardrobes and an en-suite bathroom maintain a discreet presence.

The bathroom walls have accent features and ceramic tiled floors, vanity counters with storage space, bathtub with shower and water-conserving flush mechanisms.

The open layout kitchen has scratch and stain proof prep counters, overhead cabinets and hygienic ceramic tile flooring.

The living and dining areas are flooded with abundant natural light and are generously spaced for entertaining and recreation.