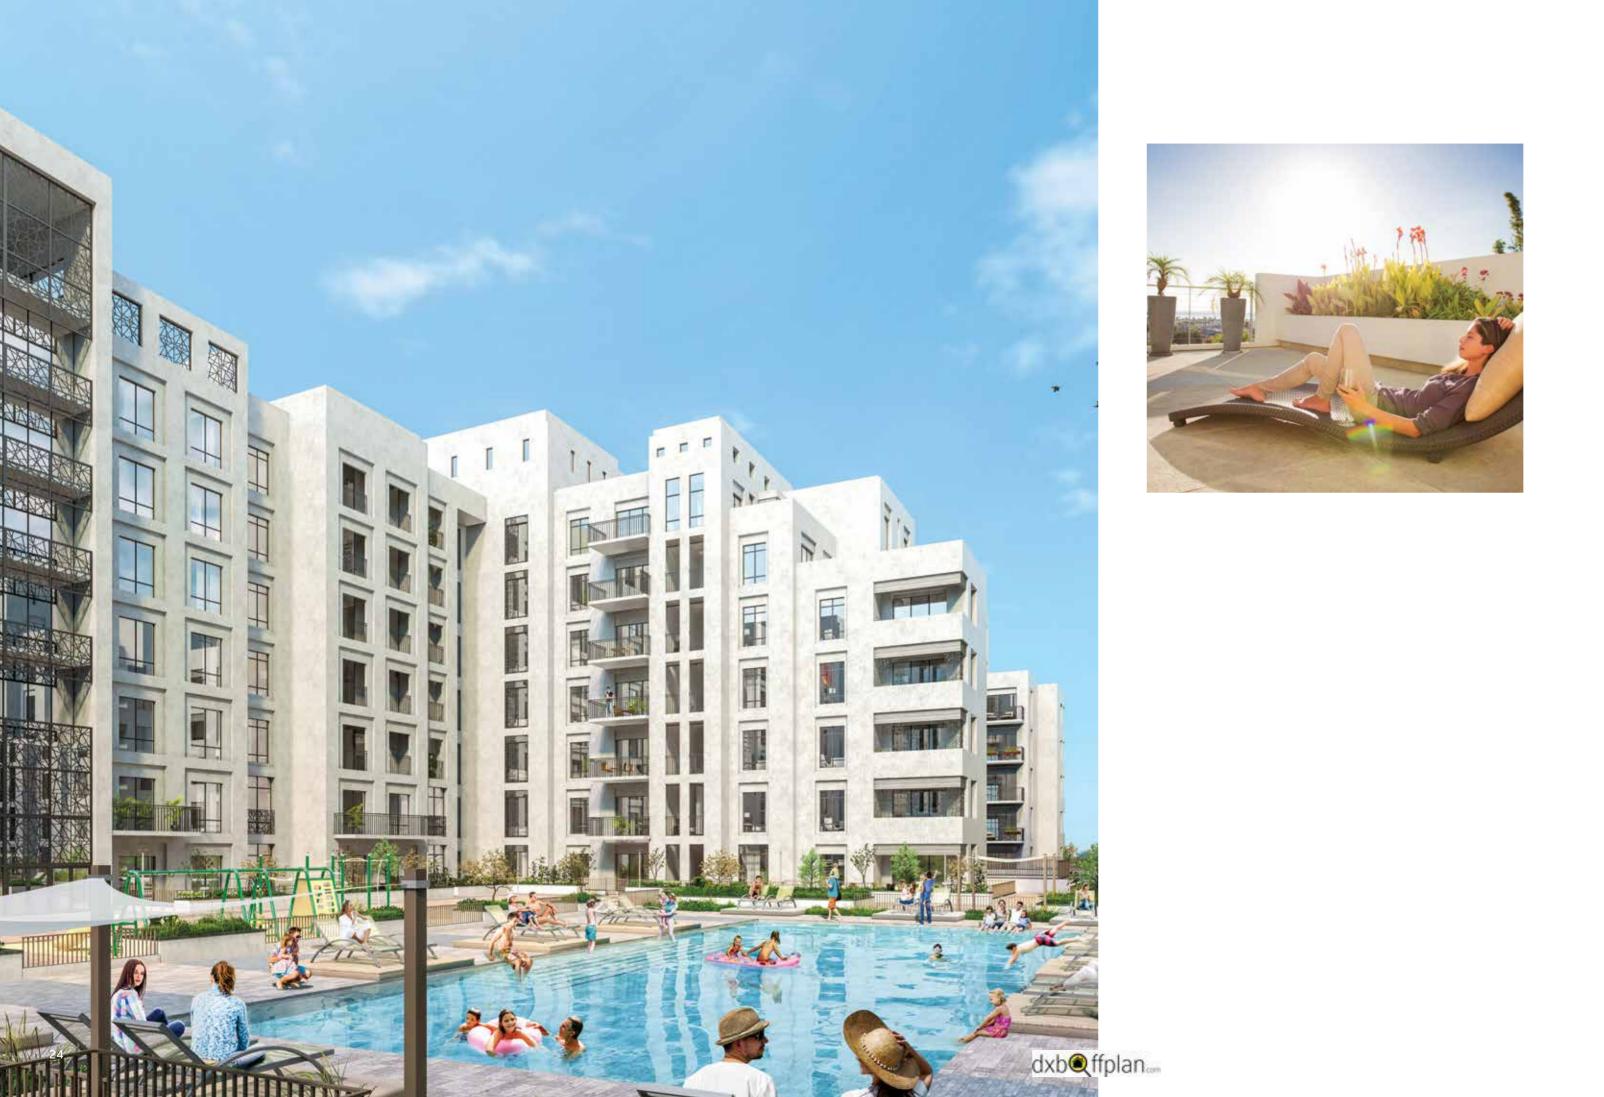

Covering an area the size of 16 football fields, main square provides a host of amenities from Vida Hotel to Reel Cinemas, parks and shops to open air cafés and jogging tracks.

dxb@ffplan...

# OUT AND ABOUT

Life around Town Square is a never-ending series of things to do. Jog on a cool shaded trail. Sip on a latte at your fav bistro. Pamper yourself at the spa in Vida Hotel. Go window shopping down a 1.3 kilometer stretch dotted with boutiques. Groove to the beat at an outdoor concert. Experiment with new flavours at that trendy gourmet restaurant. Catch a movie below the stars at the open-air Reel Cinema. All this and so much more. Just within walking distance.

# REJUVENATION IN EVERY STEP

Enter the building and leave the world behind. Be greeted by a refreshing breeze in the double-height lobby where mashrabiya screens allow natural ventilation. Mingle with familiar fellow residents in the courtyard. Retire to the large sunning deck for some me-time. Swim a few vigorous laps. Fancy a workout? You have a choice of two gyms. Just take your time to rediscover your inner balance and harmony.