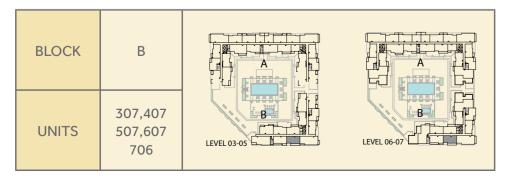

# ZAHRA **APARTMENTS** TOWN Square Dubai

| BLOCK | А                                                              | В                                      |             |
|-------|----------------------------------------------------------------|----------------------------------------|-------------|
| UNITS | 201,218<br>301,318<br>401,418<br>501,518<br>601,616<br>701,716 | 201<br>301<br>401<br>501<br>601<br>701 | LEVEL 02-07 |