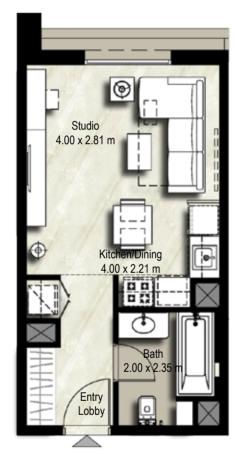

# ZAHRA **APARTMENTS** TOWN Square Dubai

|       |         |     | ┍━ᢏ╼₽╺┨╴╞╴q╾⋧╸╸╖ |
|-------|---------|-----|------------------|
| BLOCK | A       | В   |                  |
| UNITS | 105,112 | 105 | LEVEL 01         |