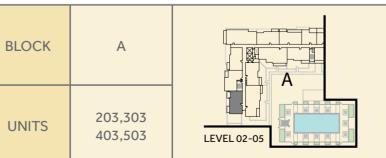

# ZAHRA **APARTMENTS** TOWN Square Dubai

| BLOCK | A                                        | В                   |             |
|-------|------------------------------------------|---------------------|-------------|
| UNITS | 203,216<br>303,316<br>403,416<br>503,516 | 203,303,<br>403,503 | LEVEL 02-05 |