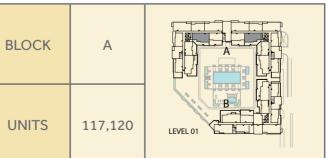

# ZAHRA **APARTMENTS** TOWN Square Dubai

|       |         |     | ┍━ᢏ╼₽╺┨╴╞╴q╾⋧╸╸╖ |
|-------|---------|-----|------------------|
| BLOCK | A       | В   |                  |
| UNITS | 105,112 | 105 | LEVEL 01         |