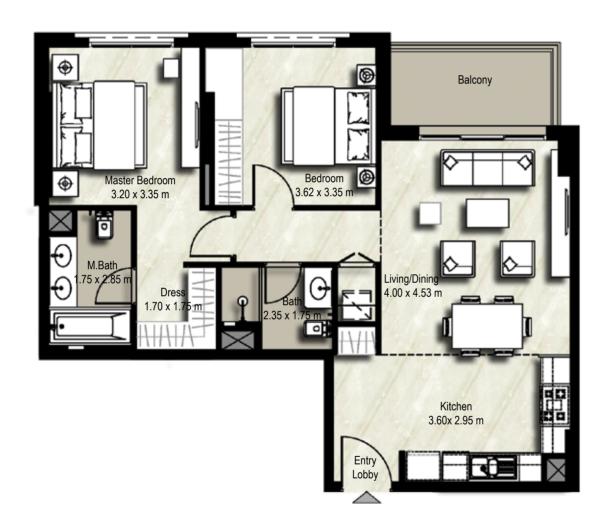

## **3 BEDROOMS** UNIT TYPE 3A-1

SUITE: 113.62 sq.m. / 1,223 sq.ft. BALCONY: 50.71 sq.m. / 546 sq.ft. TOTAL BUILT UP AREA: 164.33 sq.m. / 1,769 sq.ft.

SUITE: 113.62 sq.m. / 1,223 sq.ft. BALCONY: 10.88 sq.m. / 117 sq.ft. TOTAL BUILT UP AREA: 124.50 sq.m. / 1,340 sq.ft.

## **3 BEDROOMS** UNIT TYPE 3A-2

SUITE: 113.62 sq.m. / 1,223 sq.ft. BALCONY: 10.88 sq.m. / 117 sq.ft. TOTAL BUILT UP AREA: 124.50 sq.m. / 1,340 sq.ft.

SUITE: 118.70 sq.m. / 1,278 sq.ft. BALCONY: 91.09 sq.m. / 980 sq.ft. TOTAL BUILT UP AREA: 209.79 sq.m. / 2,258 sq.ft.