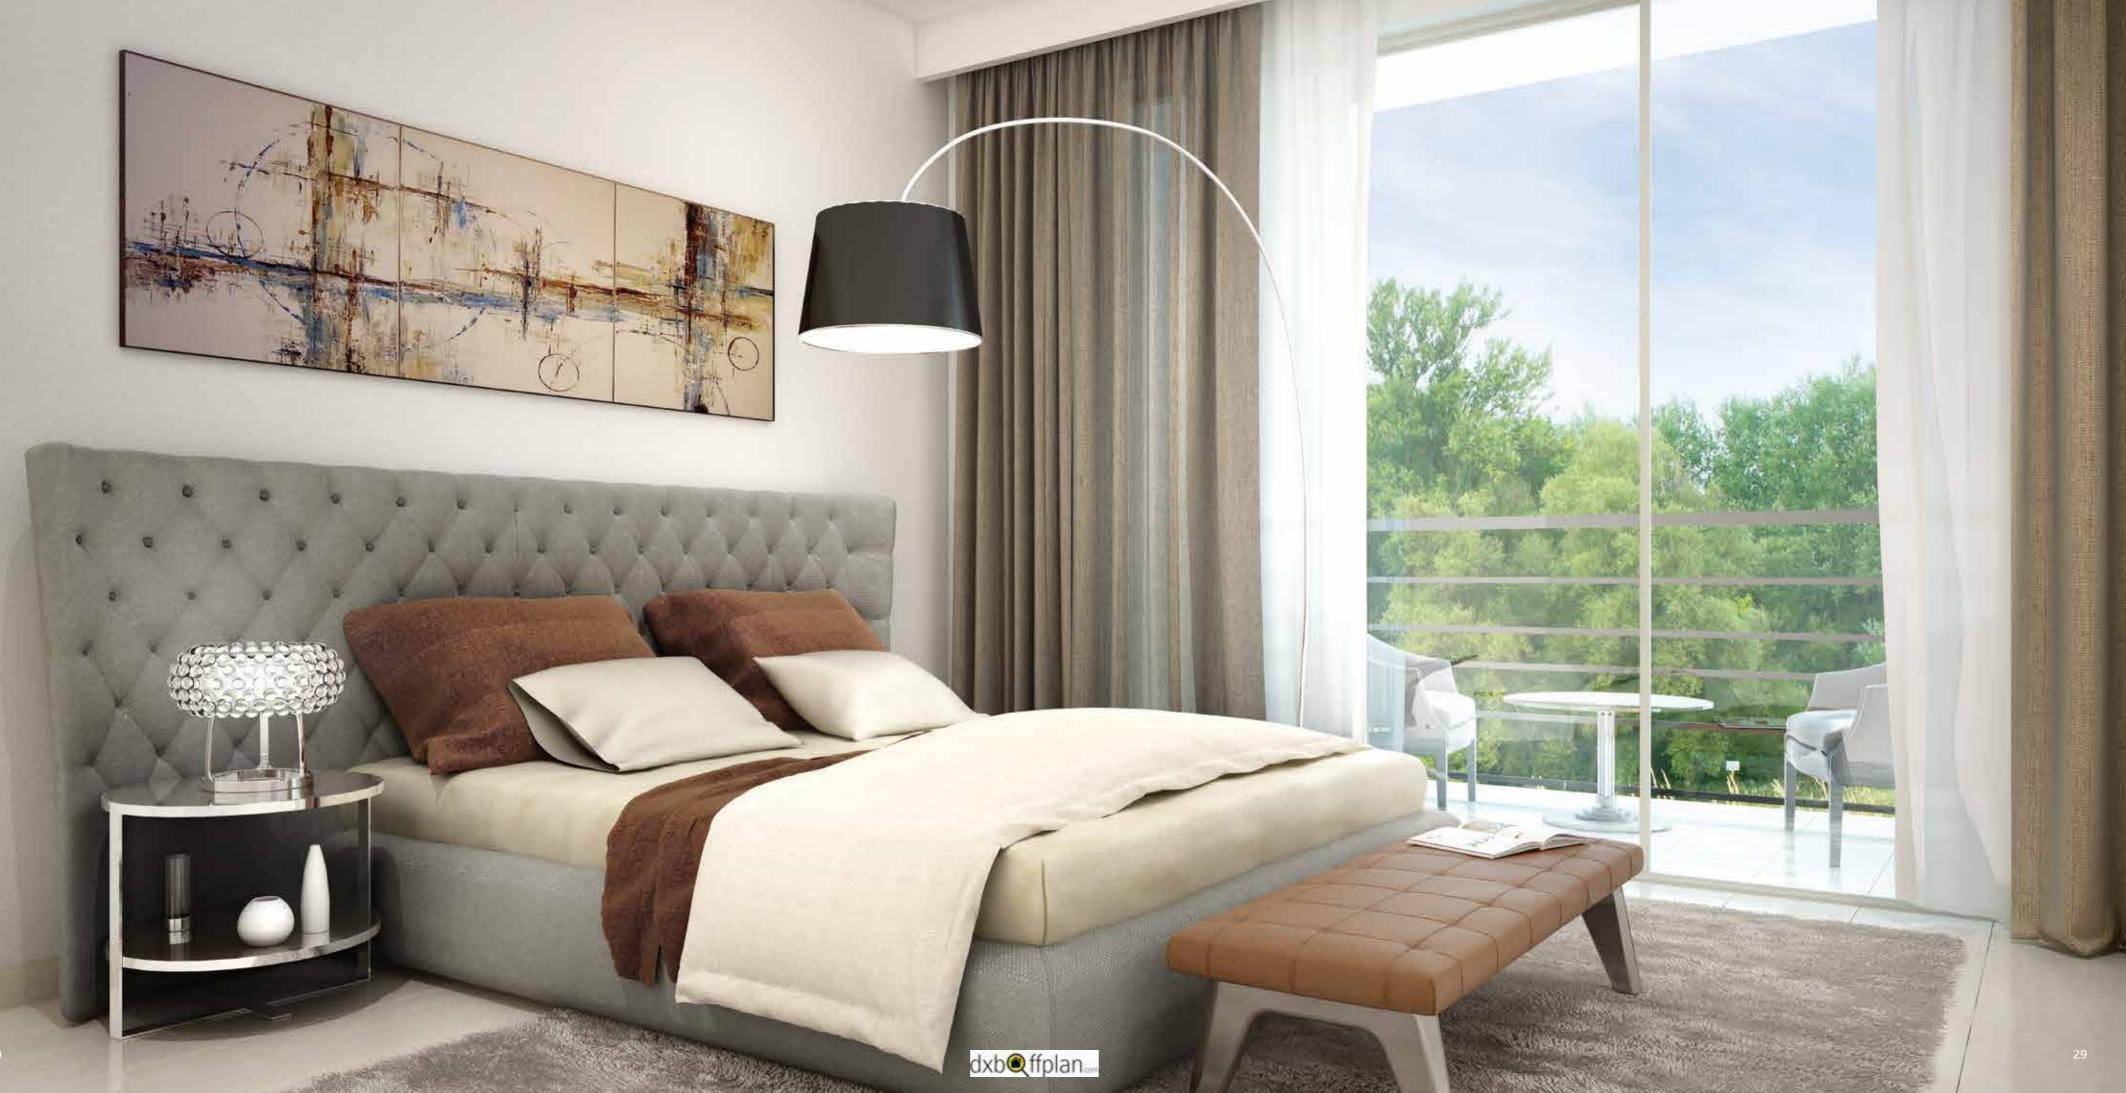

# YOUR HOME

Soothing ceramic tile floors and noise isolating windows make your bedroom an oasis of calm. In-built wardrobes and an en-suite bathroom maintain a discreet presence.

The bathroom walls have accent features and ceramic tiled floors, vanity counters with storage space, bathtub with shower and water-conserving flush mechanisms.