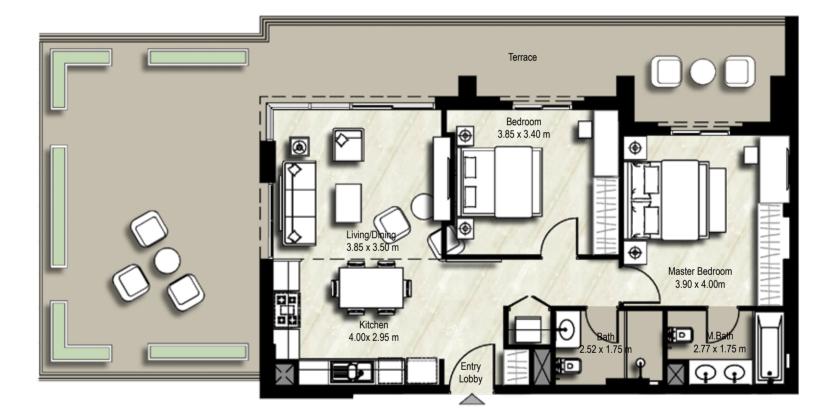

# YOUR HOME

Soothing ceramic tile floors and noise isolating windows make your bedroom an oasis of calm. In-built wardrobes and an en-suite bathroom maintain a discreet presence.

The bathroom walls have accent features and ceramic tiled floors, vanity counters with storage space, bathtub with shower and water-conserving flush mechanisms.

The open layout kitchen has scratch and stain proof prep counters, overhead cabinets and hygienic ceramic tile flooring.

The living and dining areas are flooded with abundant natural light and are generously spaced for entertaining and recreation.