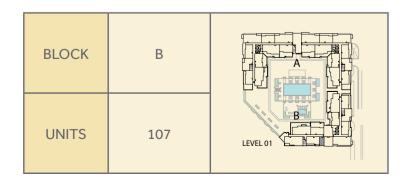

# **1 BEDROOMS** UNIT TYPE 1A-1

SUITE: 51.14sq.m. / 550 sq.ft. BALCONY: 13.53 sq.m. / 146 sq.ft. TOTAL BUILT UP AREA: 64.67 sq.m. / 696 sq.ft.

SUITE: 51.1 sq.m. / 550 sq.ft. BALCONY: 7.67 sq.m./ 83 sq.ft. TOTAL BUILT UP AREA: 58.77 sq.m./ 633 sq.ft.