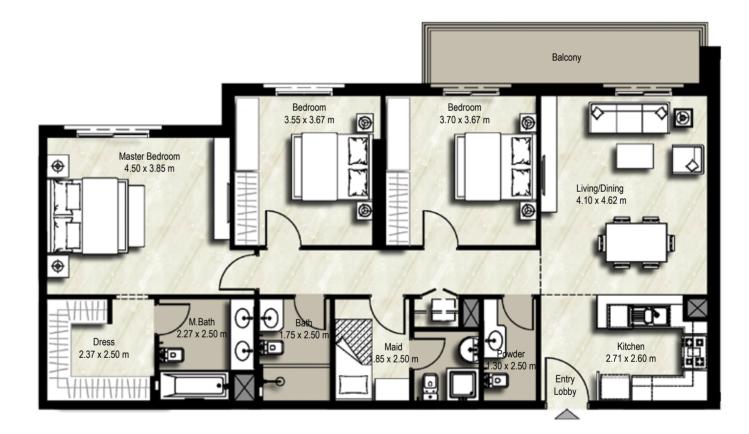

# YOUR HOME

Soothing ceramic tile floors and noise isolating windows make your bedroom an oasis of calm. In-built wardrobes and an en-suite bathroom maintain a discreet presence.

The bathroom walls have accent features and ceramic tiled floors, vanity counters with storage space, bathtub with shower and water-conserving flush mechanisms.

The open layout kitchen has scratch and stain proof prep counters, overhead cabinets and hygienic ceramic tile flooring.

The living and dining areas are flooded with abundant natural light and are generously spaced for entertaining and recreation.