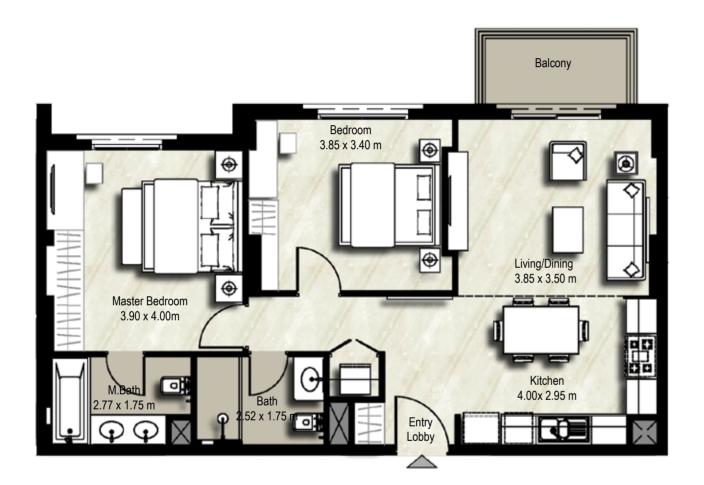

# **1 BEDROOMS** UNIT TYPE 1A-1

SUITE: 51.14sq.m. / 550 sq.ft. BALCONY: 13.53 sq.m. / 146 sq.ft. TOTAL BUILT UP AREA: 64.67 sq.m. / 696 sq.ft.

SUITE: 51.1 sq.m. / 550 sq.ft. BALCONY: 7.67 sq.m./ 83 sq.ft. TOTAL BUILT UP AREA: 58.77 sq.m./ 633 sq.ft.