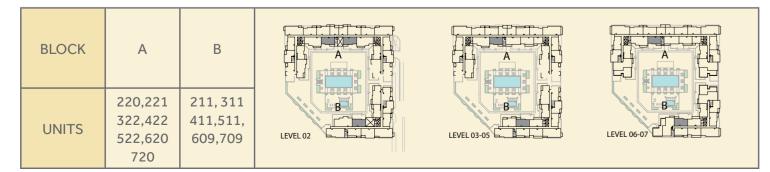

# **1 BEDROOMS** UNIT TYPE 1A-1

SUITE: 51.14sq.m. / 550 sq.ft. BALCONY: 13.53 sq.m. / 146 sq.ft. TOTAL BUILT UP AREA: 64.67 sq.m. / 696 sq.ft.

SUITE: 51.1 sq.m. / 550 sq.ft. BALCONY: 7.67 sq.m./ 83 sq.ft. TOTAL BUILT UP AREA: 58.77 sq.m./ 633 sq.ft.