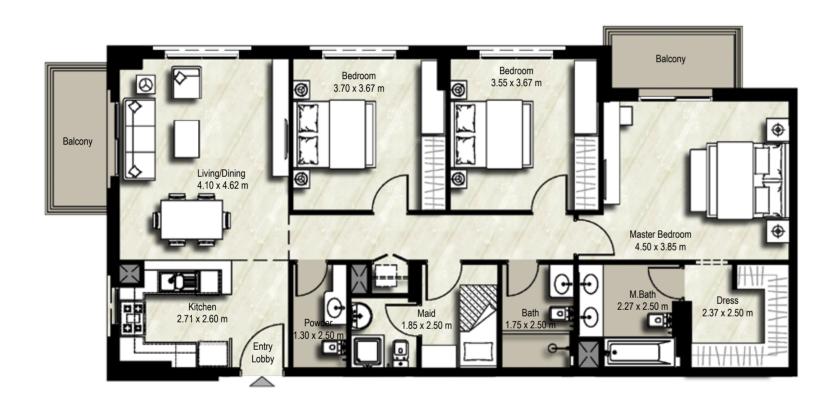

# YOUR HOME

Soothing ceramic tile floors and noise isolating windows make your bedroom an oasis of calm. In-built wardrobes and an en-suite bathroom maintain a discreet presence.

The bathroom walls have accent features and ceramic tiled floors, vanity counters with storage space, bathtub with shower and water-conserving flush mechanisms.

The open layout kitchen has scratch and stain proof prep counters, overhead cabinets and hygienic ceramic tile flooring.

The living and dining areas are flooded with abundant natural light and are generously spaced for entertaining and recreation.