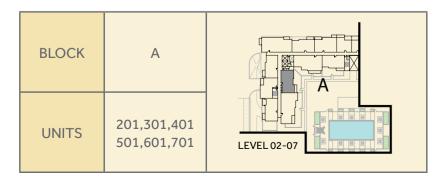

# ZAHRA **APARTMENTS** TOWN Square Dubai

| BLOCK | А                                                              | В                                      |             |
|-------|----------------------------------------------------------------|----------------------------------------|-------------|
| UNITS | 201,218<br>301,318<br>401,418<br>501,518<br>601,616<br>701,716 | 201<br>301<br>401<br>501<br>601<br>701 | LEVEL 02-07 |