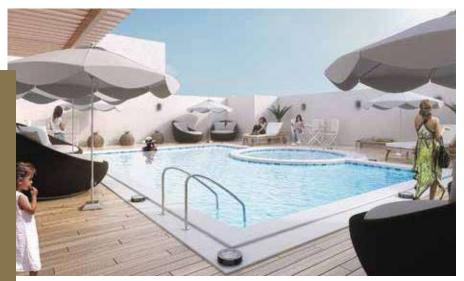

#### Topaz Premium Residences in Numbers:

• Number of Floors : G + 8 + Rooftop Health Club

• Average Apartment Size.: 990 sqft

Additional Parking : Ample Visitors' Parking Bays

Common Facilities : Swimming Pool for Ladies + Kids

Swimming Pool for Gents + Kids Gym + Sauna + Steam for Ladies Gym + Sauna + Steam for Gents