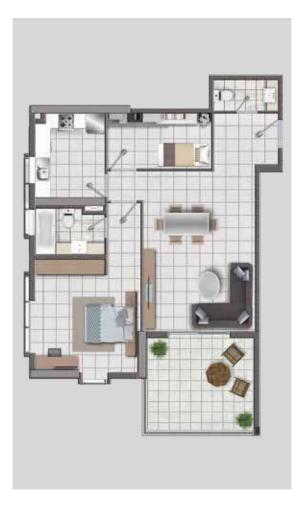

#### SAMPLE UNIT PLANS

#### Unit No 14

Flat Area 841.97 sqft
Balcony Area 236.35 sqft
Total Area 1078.32 sqft / 100.17m²

Community Views