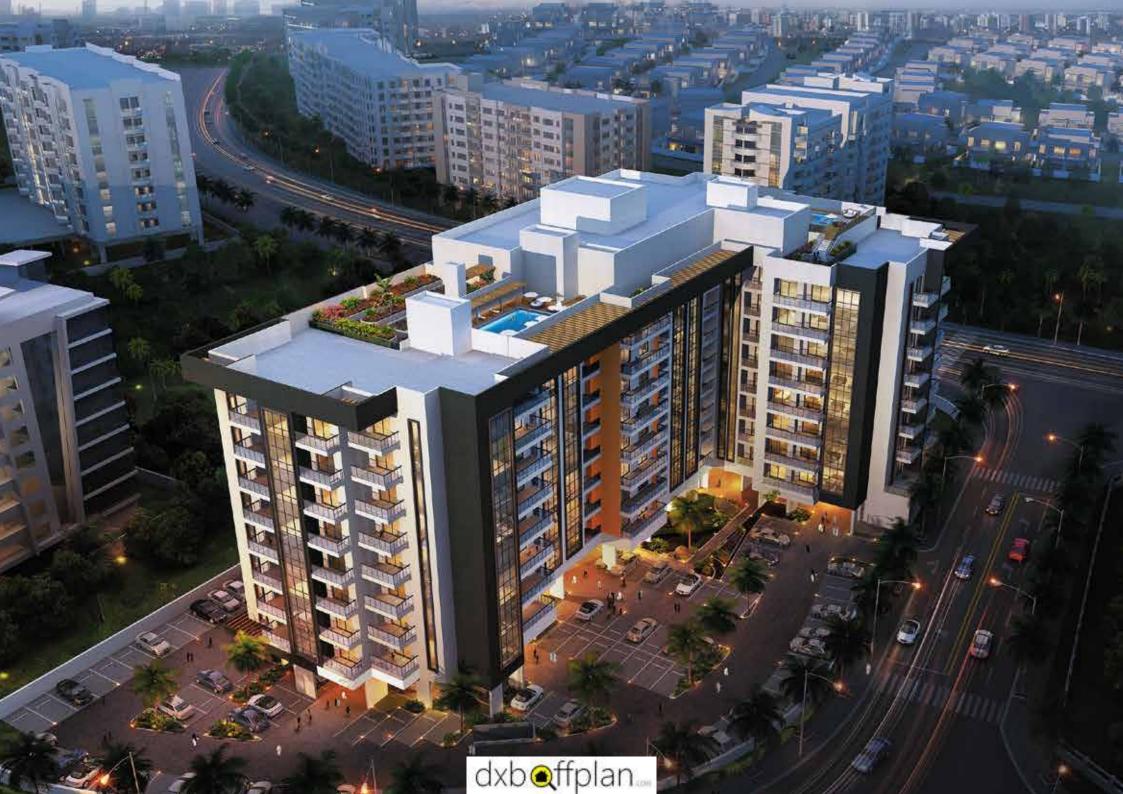

#### Topaz Premium Residences Features:

- · Generously sized one bedroom with convertible store room
- · Italian design with high-end finish
- · Fully equipped modern kitchen
- Family friendly community with international schools, connectivity to proposed metro
- Amenity rich ambience: restaurants, healthcare centers, supermarkets and banking
- Minutes away from Dubai International Airport, Dubai mall and other major locations
- Unique 3-year post-completion payment plan

#### Topaz Premium Residences in Numbers:

• Number of Floors : G + 8 + Rooftop Health Club

• Average Apartment Size.: 990 sqft

Additional Parking : Ample Visitors' Parking Bays

Common Facilities : Swimming Pool for Ladies + Kids