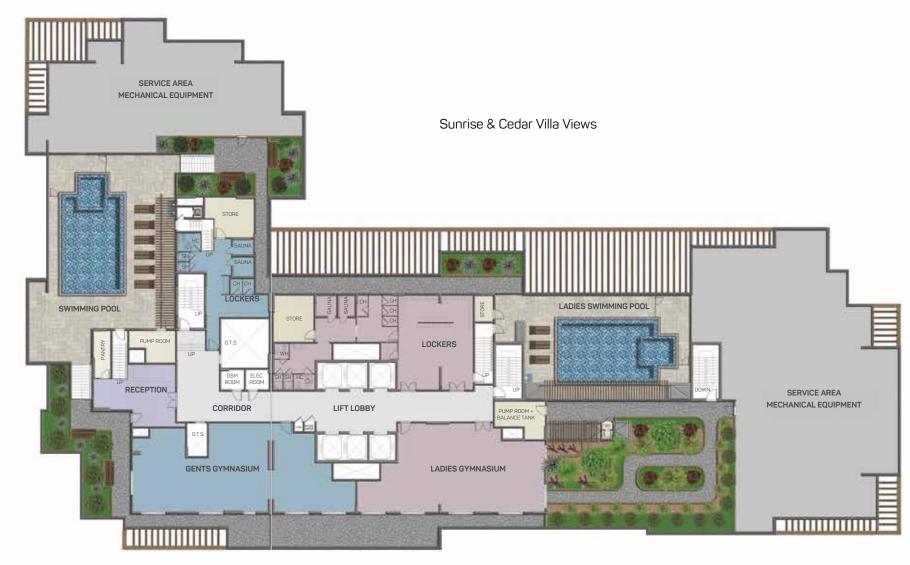

#### Topaz Premium Residences in Numbers:

• Number of Floors : G + 8 + Rooftop Health Club

• Average Apartment Size.: 990 sqft

Additional Parking : Ample Visitors' Parking Bays

Common Facilities : Swimming Pool for Ladies + Kids

Swimming Pool for Gents + Kids Gym + Sauna + Steam for Ladies Gym + Sauna + Steam for Gents

# Sunrise & Cedar Villa Views Sunrise & Cedar Villa Views 15 12 11 10 09 08 07 06 05 04

Community Views

#### TYPICAL FLOOR PLAN

#### TYPICAL FLOOR PLAN

Community Views