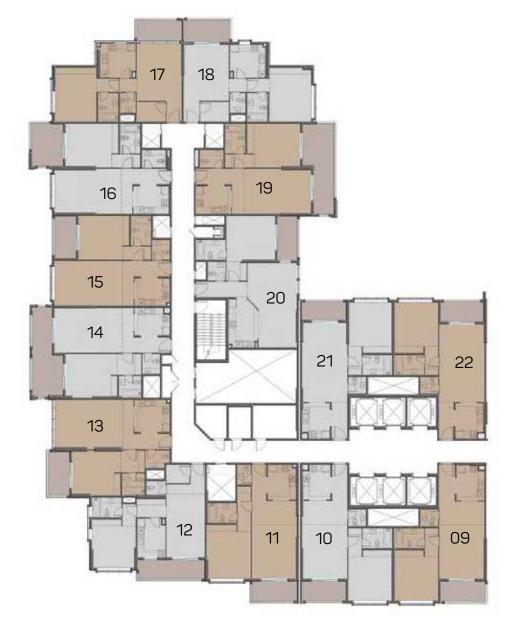

ly community with international schools, connectivity to proposed metro
- Amenity rich ambience: restaurants, healthcare centers, supermarkets and banking
- Minutes away from Dubai International Airport, Dubai mall and other major locations
- Unique 3-year post-completion payment plan

#### Topaz Premium Residences in Numbers:

• Number of Floors : G + 8 + Rooftop Health Club

• Average Apartment Size.: 990 sqft

Additional Parking : Ample Visitors' Parking Bays

Common Facilities : Swimming Pool for Ladies + Kids

Swimming Pool for Gents + Kids Gym + Sauna + Steam for Ladies Gym + Sauna + Steam for Gents







#### LUXURIOUS LIVING SPACES TO SUIT YOUR STYLE

# Sunrise & Cedar Villa Views Sunrise & Cedar Villa Views 15 12 11 10 09 08 07 06 05 04

Community Views

#### TYPICAL FLOOR PLAN





#### TYPICAL FLOOR PLAN





Community Views

#### SAMPLE UNIT PLANS



#### Unit No 04

 Flat Area
 954.31 sqft

 Balcony Area
 186.36 sqft

 Total Area
 1140.67 sqft / 105.97m²







#### Unit No 14

Flat Area 841.97 sqft
Balcony Area 236.35 sqft
Total Area 1078.32 sqft / 100.17m²











Community Views

### LOCATION. LOCATION. PLUS MORE.

Dubai Silicon Oasis, adjecent to Academic City is a family-friendly community with schools: GEMS Wellington Academy and International Indian High School. It is also home to several established brands including Spinneys supermarket, Emirates NBD Bank, Dubai Islamic Bank and Premier Inn hotel to name a few.

Some other neighbourhood facilities are:

- Travel Agency
- Al Arrab Restaurant
- Car Rental
- Tichinos Italian
   Restaurant
- Business Ce