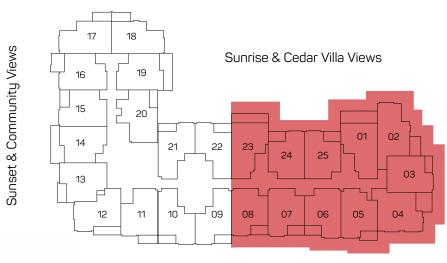

# Sunrise & Cedar Villa Views Sunrise & Cedar Villa Views 15 12 11 10 09 08 07 06 05 04

Community Views

#### TYPICAL FLOOR PLAN

Community Views