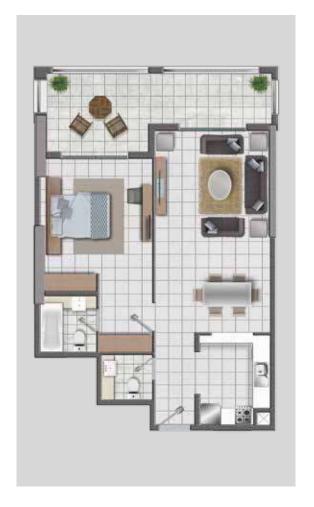

#### SAMPLE UNIT PLANS

#### Unit No 04

 Flat Area
 954.31 sqft

 Balcony Area
 186.36 sqft

 Total Area
 1140.67 sqft / 105.97m²

#### Unit No 14

Flat Area 841.97 sqft
Balcony Area 236.35 sqft
Total Area 1078.32 sqft / 100.17m²

Community Views