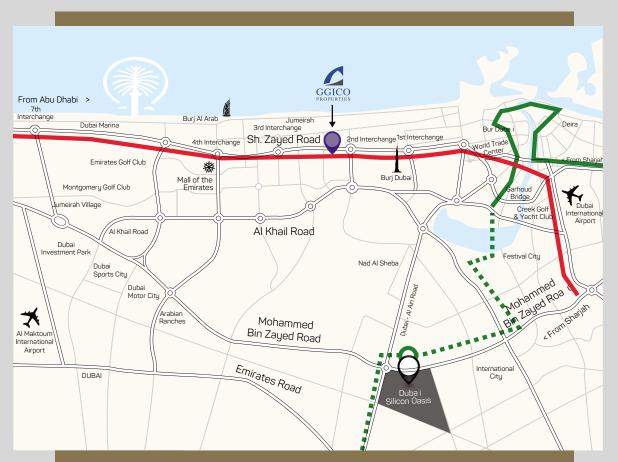

### LOCATION. LOCATION. PLUS MORE.

Dubai Silicon Oasis, adjecent to Academic City is a family-friendly community with schools: GEMS Wellington Academy and International Indian High School. It is also home to several established brands including Spinneys supermarket, Emirates NBD Bank, Dubai Islamic Bank and Premier Inn hotel to name a few.

15 mins from Dubai International Airport15 mins from the Business District30 mins from Jebel Ali Port and Port Rashid