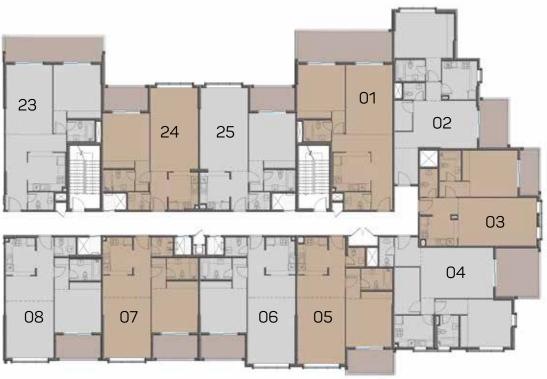

schools, connectivity to proposed metro
- Amenity rich ambience: restaurants, healthcare centers, supermarkets and banking
- Minutes away from Dubai International Airport, Dubai mall and other major locations
- Unique 3-year post-completion payment plan

#### Topaz Premium Residences in Numbers:

• Number of Floors : G + 8 + Rooftop Health Club

• Average Apartment Size.: 990 sqft

Additional Parking : Ample Visitors' Parking Bays

Common Facilities : Swimming Pool for Ladies + Kids

Swimming Pool for Gents + Kids Gym + Sauna + Steam for Ladies Gym + Sauna + Steam for Gents







#### LUXURIOUS LIVING SPACES TO SUIT YOUR STYLE

# Sunrise & Cedar Villa Views Sunrise & Cedar Villa Views 15 12 11 10 09 08 07 06 05 04

Community Views

#### TYPICAL FLOOR PLAN





#### TYPICAL FLOOR PLAN





Community Views

#### SAMPLE UNIT PLANS



#### Unit No 04

 Flat Area
 954.31 sqft

 Balcony Area
 186.36 sqft

 Total Area
 1140.67 sqft / 105.97m²







#### Unit No 14

Flat Area 841.97 sqft
Balcony Area 236.35 sqft
Total Area 1078.32 sqft / 100.17m²











Community Views

### LOCATION. LOCATION. PLUS MORE.

Dubai Silicon Oasis, adjecent to Academic City is a family-friendly community with schools: GEMS Wellington Academy and International Indian High School. It is also home to several established brands including Spinneys supermarket, Emirates NBD Bank, Dubai Islamic Bank and Premier Inn hotel to name a few.

Some other neighbourhood facilities are:

- Travel Agency
- Al Arrab Restaurant
- Car Rental
- Tichinos Italian
   Restaurant
- Business Centre
- Etisalat Outlet
- Marina