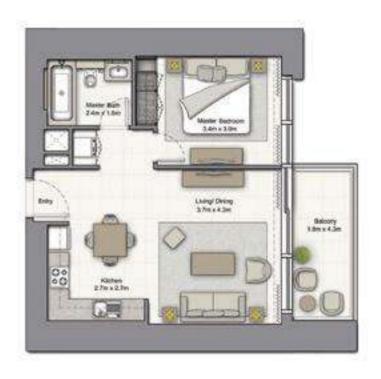

### 1 BEDROOM A

UNIT: 01 TOWER: 01 TIER: 01 LEVEL: 06

| SUITE AREA:   | 57 93 SQ.M (614 99 SQ.FT)  |
|---------------|----------------------------|
| BALCONY AREA: | 8.39 SQ.M (99.99 SQ.FT)    |
| TOTAL AREA:   | 65.43 SQ.M ( 704.00 SQ.FT) |