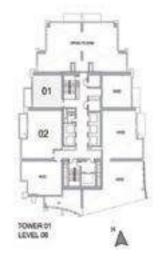

# 1 BEDROOM A

UNIT: 01 TOWER: 01 TIER: 01 LEVEL: 06

| SUITE AREA:   | 56.51 SQ.M (608.00 SQ.FT) |
|---------------|---------------------------|
| BALCONY AREA: | 8.39 SQ.M (90.00 SQ.FT)   |
| TOTAL AREA:   | 64.90 SQ.M (698.00 SQ.FT) |

| SUITE AREA:   | 56.51 SQ.M (608.00 SQ.FT) |
|---------------|---------------------------|
| BALCONY AREA: | 8.39 SQ.M (90.00 SQ.FT)   |
| TOTAL AREA:   | 64.90 SQ.M (698.00 SQ.FT) |

1. All dimensions are in imperial and metric, and measured to structural elements and exclude wall finishes and construction tolerances. 2. All materials, dimensions, and drawings are approximate only. 3. Information is subject to change without notice, at developer's absolute discretion. 4. Actual area may vary from the stated area. 5. Drawings not to scale. 6. All images used are for illustrative purposes only and do not represent the actual size, features, specifications, fittings, and furnishings. 7. The developer reserves the right to make revisions/alterations, at its absolute discretion, without any liability whatsoever.