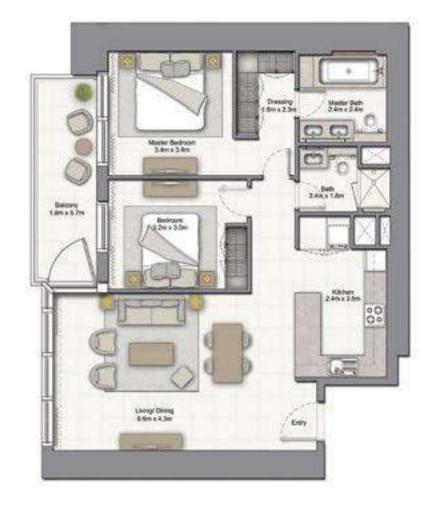

### 2 BEDROOM B

UNIT: 05 TOWER: 02 TIER: 01 LEVEL: 08

| SUITE AREA:   | 93.69 SQ M (1008.00 SQ FT)  |
|---------------|-----------------------------|
| BALCONY AREA: | 10.32 SQ M (111.00 SQ FT)   |
| TOTAL AREA    | 104.01 SQ.M (1119.00 SQ.FT) |

UNIT: 05 & 08 TOWER: 02 TIER: 01 LEVEL: 09-20

| SUITE AREA:   | 93.69 SQ M (1008.00 SQ.FT  |
|---------------|----------------------------|
| BALCONY AREA: | 10.32 SQ.M (111.00 SQ.FT   |
| TOTAL AREA:   | 104.01 SQ.M (1119.00 SQ.FT |