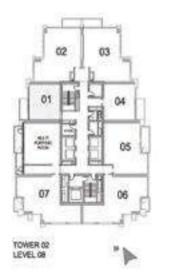

FIFTY-TWO FORTY-TWO

TOWER TWO - FLOOR PLANS

UNIT: 01 TOWER: 02 TIER: 01 LEVEL: 08