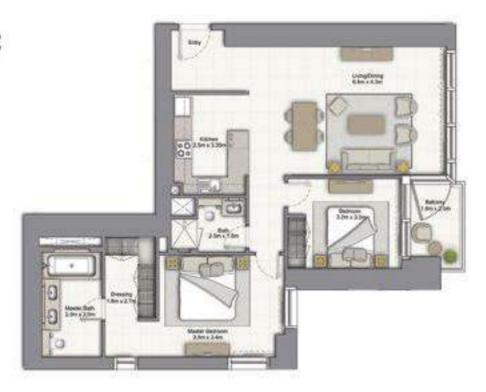

UNIT: 01 TOWER: 02 TIER: 01 LEVEL: 06

## 1 BEDROOM B

UNIT: 03 TOWER: 02 TIER: 01 LEVEL: 07

| SUITE AREA:   | 57.22 SQ.M (616.00 SQ.FT) |
|---------------|---------------------------|
| BALCONY AREA: | 8.57 SQ.M (92.00 SQ.FT)   |
| TOTAL AREA    | 65.79 SQ.M (708.00 SQ.FT) |