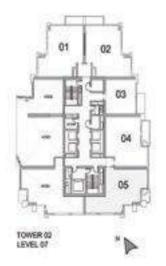

(1120:00 SQ.FT) |







1. All dimensions are in imperial and metric, and measured to structural elements and exclude wall finishes and construction tolerances. 2. All materials, dimensions, and drawings are approximate only. 3. Information is subject to change without notice, at developer's absolute discretion. 4. Actual area may vary from the stated area. 5. Drawings not to scale. 6. All images used are for illustrative purposes only and do not represent the actual size, features, specifications, fittings, and furnishings. 7. The developer reserves the right to make revisions/alterations, at its absolute discretion, without any liability whatsoever.

FIFTY-TWO FORTY-TWO

# 2 BEDROOM C

UNIT: 05 TOWER: 02 TIER: 01 LEVEL: 07



# 2 BEDROOM C

UNIT: 06 & 07 TOWER: 02 TIER: 01 LEVEL: 08





| SUITE AREA:   | 98.94 SQ.M (1065.00 SQ.FT)  |
|---------------|-----------------------------|
| BALCONY AREA: | 4.97 SQ.M (54.00 SQ.FT)     |
| TOTAL AREA    | 103.91 SQ.M (1119.00 SQ.FT) |



| SUITE AREA:   | 98.94 SQ.M (1065.00 SQ.FT)  |
|---------------|-----------------------------|
| BALCONY AREA: | 4.97 SQ.M (54.00 SQ.FT)     |
| TOTAL AREA:   | 103.91 SQ.M (1119.00 SQ.FT) |







1. All dimensions are in imperial and metric, and measured to structural elements and exclude wall finishes and construction tolerances. 2. All materials, dimensions, and drawings are approximate only. 3. Information is subject to change without notice, at developer's absolute discretion. 4. Actual area may vary from the stated area. 5. Drawings not to scale. 6. All images used are for illustrative pu