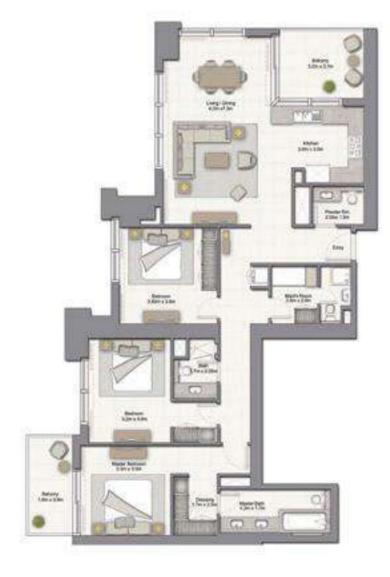

| SUITE AREA:   | 96.64 SQ:M (1040,00 SQ:FT)  |
|---------------|-----------------------------|
| BALCONY AREA: | 5.08 SQ:M (55,00 SQ:FT)     |
| TOTAL AREA:   | 101.72 SQ.M (1095.00 SQ.FT) |

UNIT: 01 TOWER: 01 TIER: 02

LEVEL: 34-36, 38-45

#### 3 BEDROOM A

UNIT: 01 TOWER: 01 TIER: 02 LEVEL: 37

| SUITE AREA:   | 150.73 SQ.M (1622.00 SQ.FT) |
|---------------|-----------------------------|
| BALCONY AREA: | 17.08 SQ.M (184.00 SQ.FT)   |
| TOTAL AREA:   | 167.82 SQ.M (1806.00 SQ.FT) |