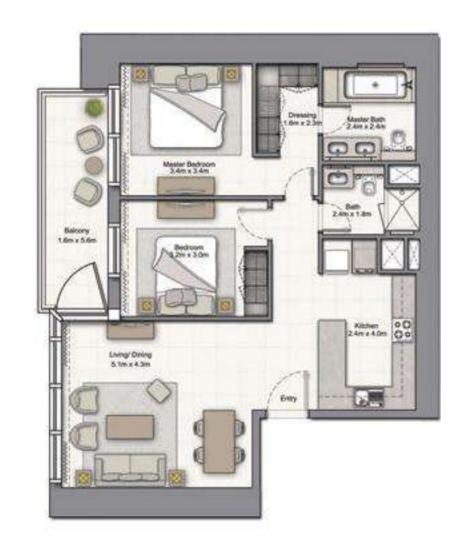

### 1 BEDROOM A

UNIT: 01 TOWER: 01 TIER: 01 LEVEL: 08

## 1 BEDROOM A

UNIT: 01 TOWER: 01 TIER: 01

LEVEL: 09-10, 12-20,

22-26, 28-33

| SUITE AREA:   | 57 03 SQ.M (614.00 SQ.FT) |
|---------------|---------------------------|
| BALCONY AREA: | 8.39 SQ.M (90.00 SQ.FT)   |
| TOTAL AREA:   | 65.43 SQ.M (704.00 SQ.FT) |

| SUITE AREA:   | 57.03 SQ.M (614.00 SQ.FT) |
|---------------|---------------------------|
| BALCONY AREA: | 8.39 SQ.M (90.00 SQ.FT)   |
| TOTAL AREA:   | 65.43 SQ.M (704.00 SQ.FT) |

UNIT: 01 TOWER: 01 TIER: 01 LEVEL: 11, 21