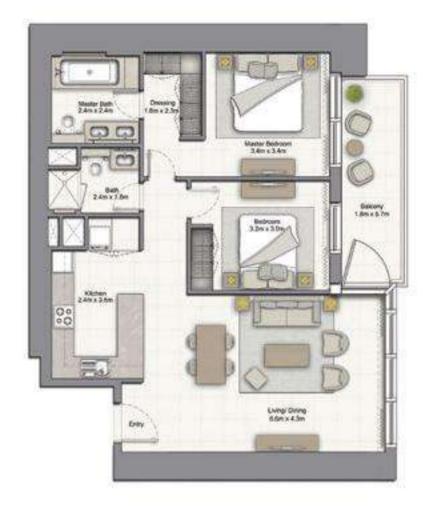

# 2 BEDROOM A

UNIT: 02 & 03 TOWER: 02 TIER: 01 LEVEL: 08

| SUITE AREA:   | 98.60 SQ.M (1061.00 SQ.FT)  |
|---------------|-----------------------------|
| BALCONY AREA: | 7.74 SQ.M (83.00 SQ.FT)     |
| TOTAL AREA:   | 106:34 SQ.M (1144:00 SQ.FT) |

UNIT: 02 & 03 TOWER: 02 TIER: 01

| SUITE AREA:<br>BALCONY AREA: | 98.60 SQ M (1061.00 SQ FT)<br>7.74 SQ M (83.00 SQ FT) |
|------------------------------|-------------------------------------------------------|
| TOTAL AREA:                  | 106.34 SQ.M (1144.00 SQ.FT)                           |
|                              |                                                       |