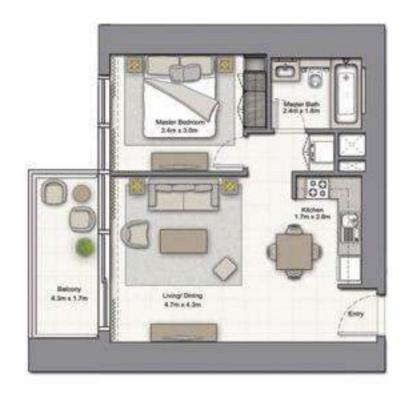

### 1 BEDROOM A

UNIT: 01 TOWER: 01 TIER: 01 LEVEL: 06

| SUITE AREA:   | 57 93 SQ.M (614 99 SQ.FT)  |
|---------------|----------------------------|
| BALCONY AREA: | 8.39 SQ.M (99.99 SQ.FT)    |
| TOTAL AREA:   | 65.43 SQ.M ( 704.00 SQ.FT) |

| SUITE AREA:   | 56.51 SQ.M (608.00 SQ.FT) |
|---------------|---------------------------|
| BALCONY AREA: | 8.39 SQ.M (90.00 SQ.FT)   |
| TOTAL AREA:   | 64.90 SQ.M (698.00 SQ.FT) |

1. All dimensions are in imperial and metric, and measured to structural elements and exclude wall finishes and construction tolerances. 2. All materials, dimensions, and drawings are approximate only. 3. Information is subject to change without notice, at developer's absolute discretion. 4. Actual area may vary from the stated area. 5. Drawings not to scale. 6. All images used are for illustrative purposes only and do not represent the actual size, features, specifications, fittings, and furnishings. 7. The developer reserves the right to make revisions/alterations, at its absolute discretion, without any liability whatsoever.