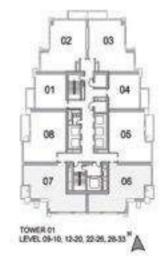

#### 1 BEDROOM B

UNIT: 04 TOWER: 01 TIER: 01

LEVEL:: 09 -10, 12 - 20,

22-26, 28-33

| SUITE AREA:   | 57.03 SQ.M (614.00 SQ.FT) |
|---------------|---------------------------|
| BALCONY AREA: | 8.39 SQ.M (90.00 SQ.FT)   |
| TOTAL AREA:   | 65.43 SQ.M (704.00 SQ.FT) |

| SUITE AREA:   | 57.03 SQ.M (614.00 SQ.FT) |
|---------------|---------------------------|
| BALCONY AREA: | 8.39 SQ.M (90.00 SQ.FT)   |
| TOTAL AREA:   | 65.43 SQ.M (704.00 SQ.FT) |

UNIT: 04 TOWER: 01 TIER: 01

LEVEL: 11, 21