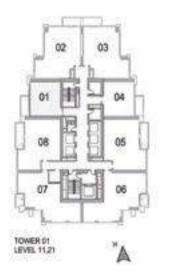

## 1 BEDROOM A

UNIT: 01 TOWER: 01 TIER: 01

LEVEL: 09-10, 12-20,

22-26, 28-33

| SUITE AREA:   | 57 03 SQ.M (614.00 SQ.FT) |
|---------------|---------------------------|
| BALCONY AREA: | 8.39 SQ.M (90.00 SQ.FT)   |
| TOTAL AREA:   | 65.43 SQ.M (704.00 SQ.FT) |

| SUITE AREA:   | 57.03 SQ.M (614.00 SQ.FT) |
|---------------|---------------------------|
| BALCONY AREA: | 8.39 SQ.M (90.00 SQ.FT)   |
| TOTAL AREA:   | 65.43 SQ.M (704.00 SQ.FT) |

UNIT: 01 TOWER: 01 TIER: 01 LEVEL: 11, 21