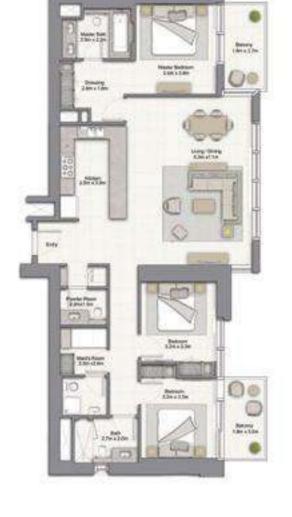

| SUITE AREA:   | 96.64 SQ:M (1040,00 SQ:FT)  |
|---------------|-----------------------------|
| BALCONY AREA: | 5.08 SQ:M (55,00 SQ:FT)     |
| TOTAL AREA:   | 101.72 SQ.M (1095.00 SQ.FT) |

UNIT: 01 TOWER: 01 TIER: 02

LEVEL: 34-36, 38-45