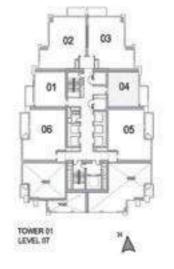

### 1 BEDROOM B

UNIT: 04 TOWER: 01 TIER: 01 LEVEL: 07

| SUITE AREA:   | 57.03 SQ.M (614.00 SQ.FT) |
|---------------|---------------------------|
| BALCONY AREA: | 8.39 SQ.M (90.00 SQ.FT)   |
| TOTAL AREA:   | 65.43 SQ.M (704.00 SQ.FT) |

| SUITE AREA:   | 57.03 SQ.M (614.00 SQ.FT) |
|---------------|---------------------------|
| BALCONY AREA: | 8.39 SQ.M (90.00 SQ.FT)   |
| TOTAL AREA:   | 65.43 SQ.M (704.00 SQ.FT) |

FIFTY-TWO FORTY-TWO