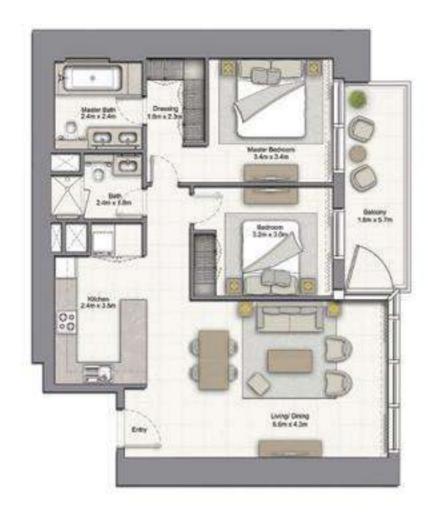

# 2 BEDROOM A

UNIT: 02 & 03 TOWER: 02 TIER: 01 LEVEL: 08

| SUITE AREA:   | 98.60 SQ.M (1061.00 SQ.FT)  |
|---------------|-----------------------------|
| BALCONY AREA: | 7.74 SQ.M (83.00 SQ.FT)     |
| TOTAL AREA:   | 106:34 SQ.M (1144:00 SQ.FT) |

UNIT: 02 & 03 TOWER: 02 TIER: 01

| SUITE AREA:<br>BALCONY AREA: | 98.60 SQ M (1061.00 SQ FT)<br>7.74 SQ M (83.00 SQ FT) |
|------------------------------|-------------------------------------------------------|
| TOTAL AREA:                  | 106.34 SQ.M (1144.00 SQ.FT)                           |
|                              |                                                       |