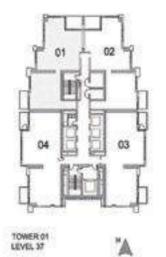

#### 3 BEDROOM A

UNIT: 01 TOWER: 01 TIER: 02 LEVEL: 37

| SUITE AREA:   | 150.73 SQ.M (1622.00 SQ.FT) |
|---------------|-----------------------------|
| BALCONY AREA: | 17.08 SQ.M (184.00 SQ.FT)   |
| TOTAL AREA:   | 167.82 SQ.M (1806.00 SQ.FT) |