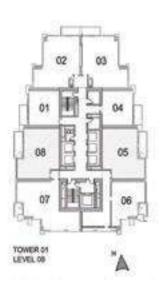

FIFTY-TWO FORTY-TWO

TOWER TWO - FLOOR PLANS

UNIT: 01 TOWER: 02 TIER: 01 LEVEL: 08