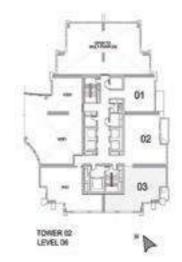

FIFTY-TWO FORTY-TWO

TOWER TWO - FLOOR PLANS

UNIT: 01 TOWER: 02 TIER: 01 LEVEL: 08