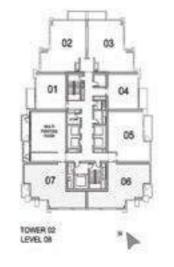

FIFTY-TWO FORTY-TWO

TOWER TWO - FLOOR PLANS

UNIT: 01 TOWER: 02 TIER: 01 LEVEL: 08