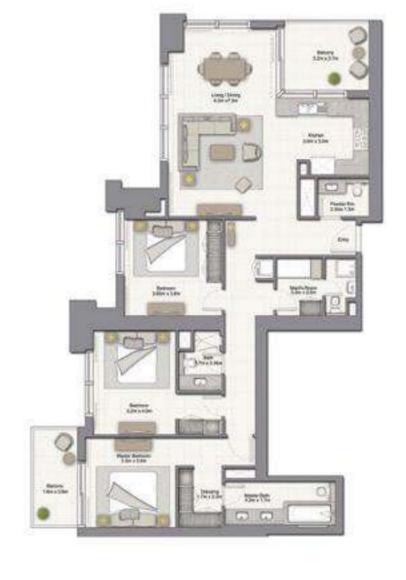

#### 3 BEDROOM A

UNIT: 01 TOWER: 01 TIER: 02 LEVEL: 37

| SUITE AREA:   | 150.73 SQ.M (1622.00 SQ.FT) |
|---------------|-----------------------------|
| BALCONY AREA: | 17.08 SQ.M (184.00 SQ.FT)   |
| TOTAL AREA:   | 167.82 SQ.M (1806.00 SQ.FT) |