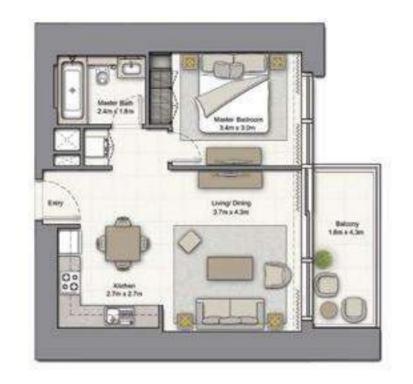

### 1 BEDROOM A

UNIT: 01 TOWER: 01 TIER: 01 LEVEL: 06

| SUITE AREA:   | 57 93 SQ.M (614 99 SQ.FT)  |
|---------------|----------------------------|
| BALCONY AREA: | 8.39 SQ.M (99.99 SQ.FT)    |
| TOTAL AREA:   | 65.43 SQ.M ( 704.00 SQ.FT) |