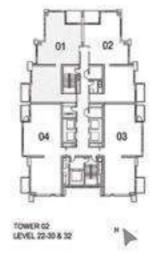

FIFTY-TWO FORTY-TWO

TOWER TWO - FLOOR PLANS

UNIT: 01 TOWER: 02 TIER: 01 LEVEL: 08