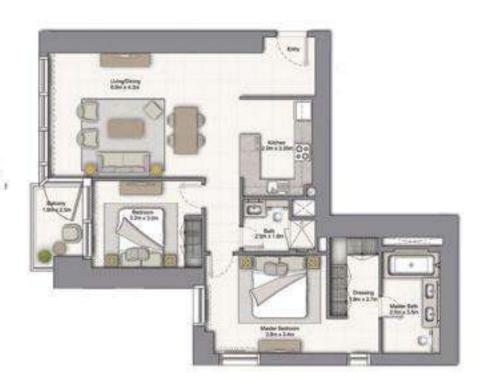

# 1 BEDROOM A

UNIT: 01 TOWER: 01 TIER: 01 LEVEL: 06

| SUITE AREA:   | 56.51 SQ.M (608.00 SQ.FT) |
|---------------|---------------------------|
| BALCONY AREA: | 8.39 SQ.M (90.00 SQ.FT)   |
| TOTAL AREA:   | 64.90 SQ.M (698.00 SQ.FT) |

| SUITE AREA:   | 56.51 SQ.M (608.00 SQ.FT) |
|---------------|---------------------------|
| BALCONY AREA: | 8.39 SQ.M (90.00 SQ.FT)   |
| TOTAL AREA:   | 64.90 SQ.M (698.00 SQ.FT) |

1. All dimensions are in imperial and metric, and measured to structural elements and exclude wall finishes and construction tolerances. 2. All materials, dimensions, and drawings are approximate only. 3. Information is subject to change without notice, at developer's absolute discretion. 4. Actual area may vary from the stated area. 5. Drawings not to scale. 6. All images used are for illustrative purposes only and do not represent the actual size, features, specifications, fittings, and furnishings. 7. The developer reserves the right to make revisions/alterations, at its absolute discretion, without any liability whatsoever.