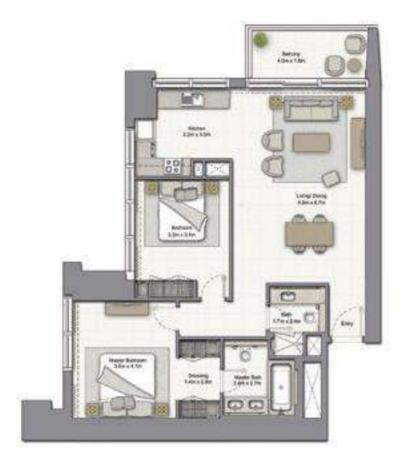

# 1 BEDROOM A

UNIT: 01 TOWER: 01 TIER: 01 LEVEL: 06

| SUITE AREA:   | 56.51 SQ.M (608.00 SQ.FT) |
|---------------|---------------------------|
| BALCONY AREA: | 8.39 SQ.M (90.00 SQ.FT)   |
| TOTAL AREA:   | 64.90 SQ.M (698.00 SQ.FT) |