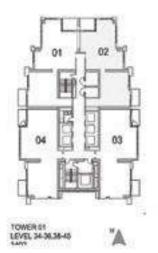

| SUITE AREA:   | 96.64 SQ:M (1040,00 SQ:FT)  |
|---------------|-----------------------------|
| BALCONY AREA: | 5.08 SQ:M (55,00 SQ:FT)     |
| TOTAL AREA:   | 101.72 SQ.M (1095.00 SQ.FT) |

UNIT: 01 TOWER: 01 TIER: 02

LEVEL: 34-36, 38-45