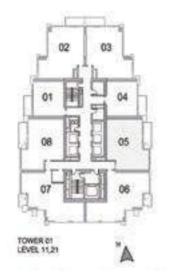

## 1 BEDROOM A

UNIT: 01 TOWER: 01 TIER: 01

LEVEL: 09-10, 12-20,

22-26, 28-33

| SUITE AREA:   | 57 03 SQ.M (614.00 SQ.FT) |
|---------------|---------------------------|
| BALCONY AREA: | 8.39 SQ.M (90.00 SQ.FT)   |
| TOTAL AREA:   | 65.43 SQ.M (704.00 SQ.FT) |

| SUITE AREA:   | 57.03 SQ.M (614.00 SQ.FT) |
|---------------|---------------------------|
| BALCONY AREA: | 8.39 SQ.M (90.00 SQ.FT)   |
| TOTAL AREA:   | 65.43 SQ.M (704.00 SQ.FT) |

UNIT: 01 TOWER: 01 TIER: 01 LEVEL: 11, 21