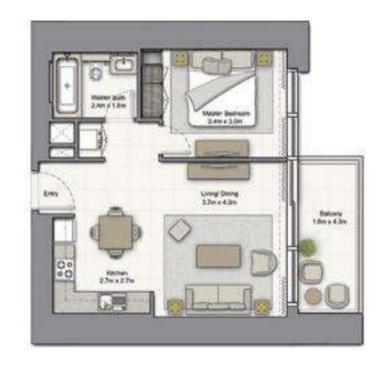

# 1 BEDROOM A

UNIT: 01 TOWER: 01 TIER: 01 LEVEL: 06

| SUITE AREA:   | 56.51 SQ.M (608.00 SQ.FT) |
|---------------|---------------------------|
| BALCONY AREA: | 8.39 SQ.M (90.00 SQ.FT)   |
| TOTAL AREA:   | 64.90 SQ.M (698.00 SQ.FT) |

| SUITE AREA:   | 56.51 SQ.M (608.00 SQ.FT) |
|---------------|---------------------------|
| BALCONY AREA: | 8.39 SQ.M (90.00 SQ.FT)   |
| TOTAL AREA:   | 64.90 SQ.M (698.00 SQ.FT) |

1. All dimensions are in imperial and metric, and measured to structural elements and exclude wall finishes and construction tolerances. 2. All materials, dimensions, and drawings are approximate only. 3. Information is subject to change without notice, at developer's absolute discretion. 4. Actual area may vary from the stated area. 5. Drawings not to scale. 6. All images used are for illustrative purposes only and do not represent the actual size, features, specifications, fittings, and furnishings. 7. The developer reserves the right to make revisions/alterations, at its absolute discretion, without any liability whatsoever.