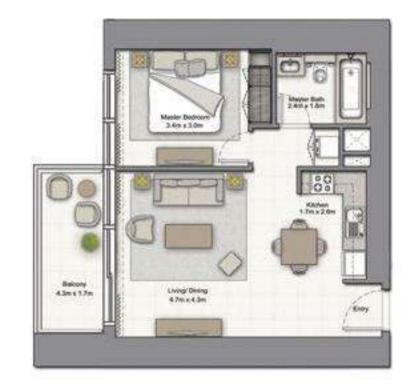

# 1 BEDROOM A

UNIT: 01 TOWER: 01 TIER: 01 LEVEL: 06

| SUITE AREA:   | 56.51 SQ.M (608.00 SQ.FT) |
|---------------|---------------------------|
| BALCONY AREA: | 8.39 SQ.M (90.00 SQ.FT)   |
| TOTAL AREA:   | 64.90 SQ.M (698.00 SQ.FT) |

1. All dimensions are in imperial and metric, and measured to structural elements and exclude wall finishes and construction tolerances. 2. All materials, dimensions, and drawings are approximate only. 3. Information is subject to change without notice, at developer's absolute discretion. 4. Actual area may vary from the stated area. 5. Drawings not to scale. 6. All images used are for illustrative purposes only and do not represent the actual size, features, specifications, fittings, and furnishings. 7. The developer reserves the right to make revisions/alterations, at its absolute discretion, without any liability whatsoever.