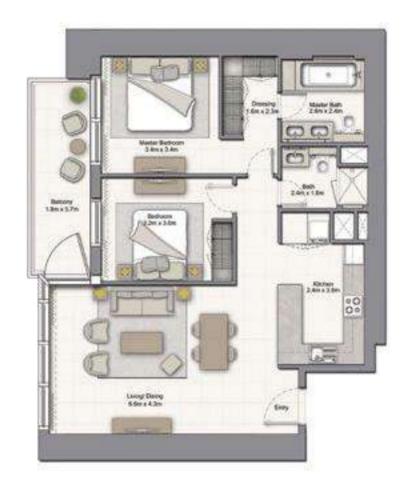

# 1 BEDROOM A

UNIT: 01 TOWER: 01 TIER: 01 LEVEL: 06

| SUITE AREA:   | 56.51 SQ.M (608.00 SQ.FT) |
|---------------|---------------------------|
| BALCONY AREA: | 8.39 SQ.M (90.00 SQ.FT)   |
| TOTAL AREA:   | 64.90 SQ.M (698.00 SQ.FT) |

| SUITE AREA:   | 56.51 SQ.M (608.00 SQ.FT) |
|---------------|---------------------------|
| BALCONY AREA: | 8.39 SQ.M (90.00 SQ.FT)   |
| TOTAL AREA:   | 64.90 SQ.M (698.00 SQ.FT) |

1. All dimensions are in imperial and metric, and measured to structural elements and exclude wall finishes and construction tolerances. 2. All materials, dimensions, and drawings are approximate only. 3. Information is subject to change without notice, at developer's absolute discretion. 4. Actual area may vary from the stated area. 5. Drawings not to scale. 6. All images used are for illustrative purposes only and do not represent the actual size, features, specifications, fittings, and furnishings. 7. The developer reserves the right to make revisions/alterations, at its absolute discretion, without any liability whatsoever.