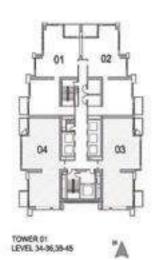

| SUITE AREA:   | 96.64 SQ:M (1040,00 SQ:FT)  |
|---------------|-----------------------------|
| BALCONY AREA: | 5.08 SQ:M (55,00 SQ:FT)     |
| TOTAL AREA:   | 101.72 SQ.M (1095.00 SQ.FT) |

UNIT: 01 TOWER: 01 TIER: 02

LEVEL: 34-36, 38-45