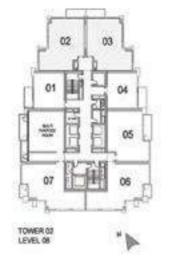

FIFTY-TWO FORTY-TWO

TOWER TWO - FLOOR PLANS

UNIT: 01 TOWER: 02 TIER: 01 LEVEL: 08