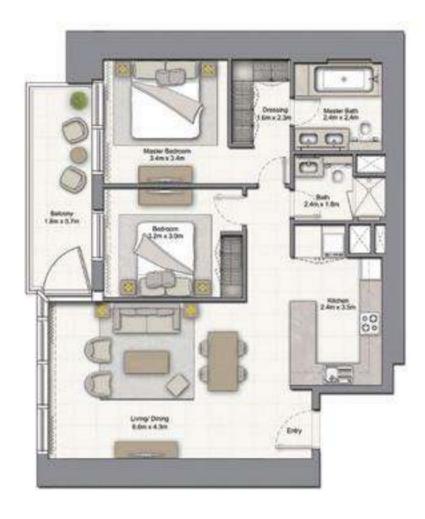

## 1 BEDROOM A

UNIT: 01 TOWER: 01 TIER: 01

LEVEL: 09-10, 12-20,

22-26, 28-33

| SUITE AREA:   | 57 03 SQ.M (614.00 SQ.FT) |
|---------------|---------------------------|
| BALCONY AREA: | 8.39 SQ.M (90.00 SQ.FT)   |
| TOTAL AREA:   | 65.43 SQ.M (704.00 SQ.FT) |