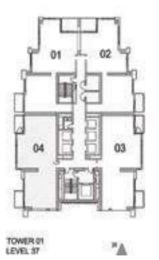

#### 3 BEDROOM A

UNIT: 01 TOWER: 01 TIER: 02 LEVEL: 37

| SUITE AREA:   | 150.73 SQ.M (1622.00 SQ.FT) |
|---------------|-----------------------------|
| BALCONY AREA: | 17.08 SQ.M (184.00 SQ.FT)   |
| TOTAL AREA:   | 167.82 SQ.M (1806.00 SQ.FT) |