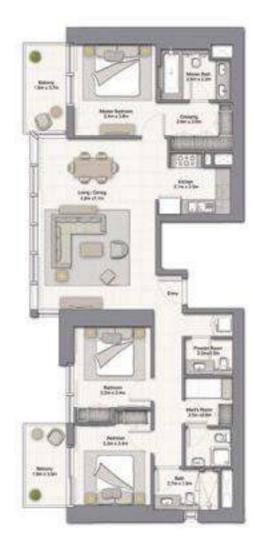

#### 3 BEDROOM A

UNIT: 01 TOWER: 01 TIER: 02 LEVEL: 37

| SUITE AREA:   | 150.73 SQ.M (1622.00 SQ.FT) |
|---------------|-----------------------------|
| BALCONY AREA: | 17.08 SQ.M (184.00 SQ.FT)   |
| TOTAL AREA:   | 167.82 SQ.M (1806.00 SQ.FT) |