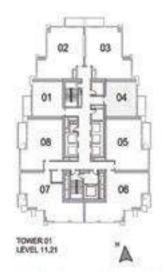

## 1 BEDROOM A

UNIT: 01 TOWER: 01 TIER: 01

LEVEL: 09-10, 12-20,

22-26, 28-33

| SUITE AREA:   | 57 03 SQ.M (614.00 SQ.FT) |
|---------------|---------------------------|
| BALCONY AREA: | 8.39 SQ.M (90.00 SQ.FT)   |
| TOTAL AREA:   | 65.43 SQ.M (704.00 SQ.FT) |

| SUITE AREA:   | 57.03 SQ.M (614.00 SQ.FT) |
|---------------|---------------------------|
| BALCONY AREA: | 8.39 SQ.M (90.00 SQ.FT)   |
| TOTAL AREA:   | 65.43 SQ.M (704.00 SQ.FT) |

UNIT: 01 TOWER: 01 TIER: 01 LEVEL: 11, 21

LEVEL: 11, 21