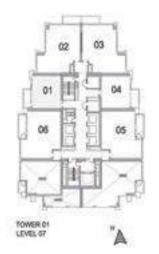

SQ.M (698.00 SQ.FT) |



1. All dimensions are in imperial and metric, and measured to structural elements and exclude wall finishes and construction tolerances. 2. All materials, dimensions, and drawings are approximate only. 3. Information is subject to change without notice, at developer's absolute discretion. 4. Actual area may vary from the stated area. 5. Drawings not to scale. 6. All images used are for illustrative purposes only and do not represent the actual size, features, specifications, fittings, and furnishings. 7. The developer reserves the right to make revisions/alterations, at its absolute discretion, without any liability whatsoever.

FIFTY-TWO FORTY-TWO

#### 1 BEDROOM A

UNIT: 01 TOWER: 01 TIER: 01 LEVEL: 07



### 1 BEDROOM A

UNIT: 01 TOWER: 01 TIER: 01 LEVEL: 06





| SUITE AREA:   | 57 93 SQ.M (614 99 SQ.FT)  |
|---------------|----------------------------|
| BALCONY AREA: | 8.39 SQ.M (99.99 SQ.FT)    |
| TOTAL AREA:   | 65.43 SQ.M ( 704.00 SQ.FT) |



| SUITE AREA:   | 56.51 SQ.M (608.00 SQ.FT) |
|---------------|---------------------------|
| BALCONY AREA: | 8.39 SQ.M (90.00 SQ.FT)   |
| TOTAL AREA:   | 64.90 SQ.M (698.00 SQ.FT) |







1. All dimensions are in imperial and metric, and measured to structural elements and exclude wall finishes and construction tolerances. 2. All materials, dimensions, and drawings are approximate only. 3. Information is subject to change without notice, at developer's absolute discretion. 4. Actual area may vary from the stated area. 5. Drawings not to scale. 6. All images used are for illustrative purposes only