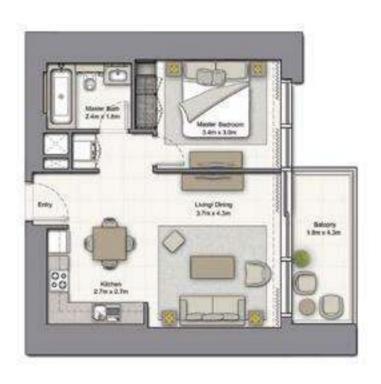

### 1 BEDROOM A

UNIT: 01 TOWER: 01 TIER: 01 LEVEL: 06

| SUITE AREA:   | 57 93 SQ.M (614 99 SQ.FT)  |
|---------------|----------------------------|
| BALCONY AREA: | 8.39 SQ.M (99.99 SQ.FT)    |
| TOTAL AREA:   | 65.43 SQ.M ( 704.00 SQ.FT) |