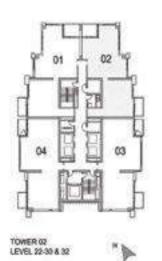

FIFTY-TWO FORTY-TWO

TOWER TWO - FLOOR PLANS

UNIT: 01 TOWER: 02 TIER: 01 LEVEL: 08