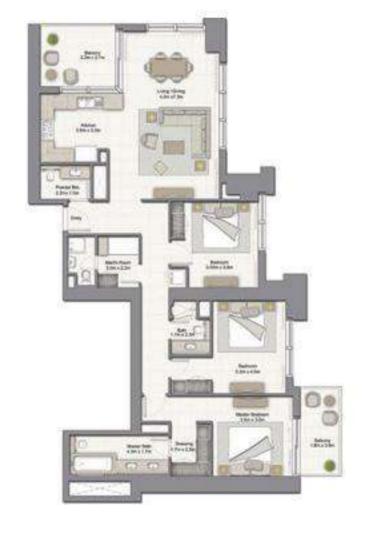

| SUITE AREA:   | 150.45 SQ.M (1619.00 SQ.FT) |
|---------------|-----------------------------|
| BALCONY AREA: | 17.36 SQ.M (187.00 SQ.FT)   |
| TOTAL AREA:   | 167.81 SQ.M (1806.00 SQ.FT) |

UNIT: 02 TOWER: 02 TIER: 02

LEVEL: 22-32