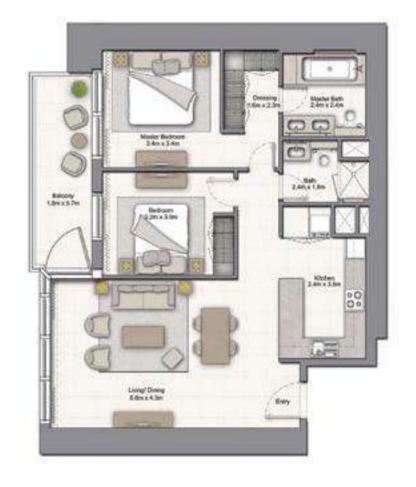

#### 1 BEDROOM A

UNIT: 01 TOWER: 01 TIER: 01 LEVEL: 07

### 1 BEDROOM A

UNIT: 01 TOWER: 01 TIER: 01 LEVEL: 06

| SUITE AREA:   | 57 93 SQ.M (614 99 SQ.FT)  |
|---------------|----------------------------|
| BALCONY AREA: | 8.39 SQ.M (99.99 SQ.FT)    |
| TOTAL AREA:   | 65.43 SQ.M ( 704.00 SQ.FT) |