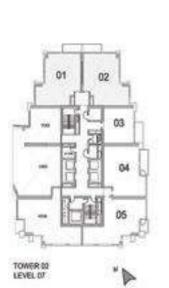

# 1 BEDROOM A

UNIT: 01 TOWER: 02 TIER: 01 LEVEL: 09-20

| SUITE AREA:   | 56.65 SQ.M (610.00 SQ.FT) |
|---------------|---------------------------|
| BALCONY AREA: | 6.59 SQ.M (71.00 SQ.FT)   |
| TOTAL AREA:   | 63.24 SQ.M (681.00 SQ.FT) |

| SUITE AREA:   | 56.65 SQ.M (610.00 SQ.FT) |
|---------------|---------------------------|
| BALCONY AREA: | 8.55 SQ.M (92.00 SQ.FT)   |
| TOTAL AREA    | 65:20 SQ.M (702.00SQ.FT)  |

1. All dimensions are in imperial and metric, and measured to structural elements and exclude wall finishes and construction tolerances. 2. All materials, dimensions, and drawings are approximate only. 3. Information is subject to change without notice, at developer's absolute discretion. 4. Actual area may vary from the stated area. 5. Drawings not to scale. 6. All images used are for illustrative purposes only and do not represent the actual size, features, specifications, fittings, and furnishings. 7. The developer reserves the right to make revisions/alterations, at its absolute discretion, without any liability whatsoever.