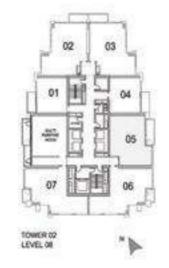

# 2 BEDROOM C

UNIT: 06 & 07 TOWER: 02 TIER: 01 LEVEL: 08

| SUITE AREA:   | 98.94 SQ.M (1065.00 SQ.FT)  |
|---------------|-----------------------------|
| BALCONY AREA: | 4.97 SQ.M (54.00 SQ.FT)     |
| TOTAL AREA    | 103.91 SQ.M (1119.00 SQ.FT) |

| SUITE AREA:   | 98.94 SQ.M (1065.00 SQ.FT)  |
|---------------|-----------------------------|
| BALCONY AREA: | 4.97 SQ.M (54.00 SQ.FT)     |
| TOTAL AREA:   | 103.91 SQ.M (1119.00 SQ.FT) |

1. All dimensions are in imperial and metric, and measured to structural elements and exclude wall finishes and construction tolerances. 2. All materials, dimensions, and drawings are approximate only. 3. Information is subject to change without notice, at developer's absolute discretion. 4. Actual area may vary from the stated area. 5. Drawings not to scale. 6. All images used are for illustrative purposes only and do not represent the actual size, features, specifications, fittings, and furnishings. 7. The developer reserves the right to make revisions/alterations, at its absolute discretion, without any liability whatsoever.

# 2 BEDROOM C

UNIT: 06 & 07 TOWER: 02 TIER: 01

LEVEL: 09-20