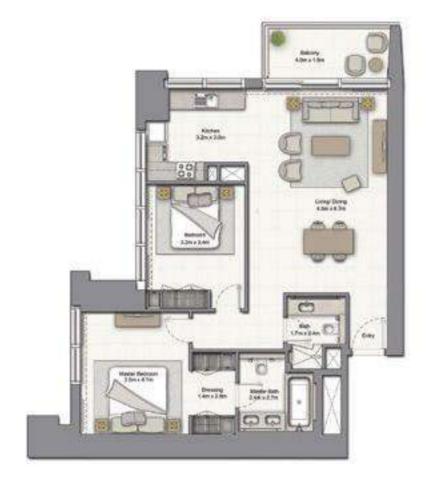

## 1 BEDROOM A

UNIT: 01 TOWER: 01 TIER: 01

LEVEL: 09-10, 12-20,

22-26, 28-33

| SUITE AREA:   | 57 03 SQ.M (614.00 SQ.FT) |
|---------------|---------------------------|
| BALCONY AREA: | 8.39 SQ.M (90.00 SQ.FT)   |
| TOTAL AREA:   | 65.43 SQ.M (704.00 SQ.FT) |