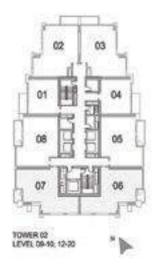

### 1 BEDROOM B

UNIT: 04 TOWER: 02 TIER: 01 LEVEL: 09-20

| SUITE AREA:   | 56.72 SQ.M (611.00 SQ.FT) |
|---------------|---------------------------|
| BALCONY AREA: | 8.55 SQ.M (92.00 SQ.FT)   |
| TOTAL AREA:   | 65.27 SQ.M (703.00 SQ.FT) |