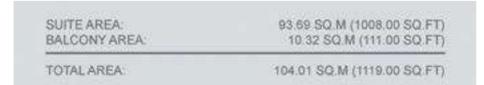

### 2 BEDROOM B

UNIT: 05 TOWER: 02 TIER: 01 LEVEL: 08

| SUITE AREA:   | 93.69 SQ M (1008.00 SQ FT)  |
|---------------|-----------------------------|
| BALCONY AREA: | 10.32 SQ M (111.00 SQ FT)   |
| TOTAL AREA    | 104.01 SQ.M (1119.00 SQ.FT) |

UNIT: 05 & 08 TOWER: 02 TIER: 01 LEVEL: 09-20

| SUITE AREA:   | 93.69 SQ M (1008.00 SQ.FT  |
|---------------|----------------------------|
| BALCONY AREA: | 10.32 SQ.M (111.00 SQ.FT   |
| TOTAL AREA:   | 104.01 SQ.M (1119.00 SQ.FT |