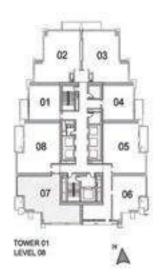

## 1 BEDROOM A

UNIT: 01 TOWER: 01 TIER: 01

LEVEL: 09-10, 12-20,

22-26, 28-33

| SUITE AREA:   | 57 03 SQ.M (614.00 SQ.FT) |
|---------------|---------------------------|
| BALCONY AREA: | 8.39 SQ.M (90.00 SQ.FT)   |
| TOTAL AREA:   | 65.43 SQ.M (704.00 SQ.FT) |

| SUITE AREA:   | 57.03 SQ.M (614.00 SQ.FT) |
|---------------|---------------------------|
| BALCONY AREA: | 8.39 SQ.M (90.00 SQ.FT)   |
| TOTAL AREA:   | 65.43 SQ.M (704.00 SQ.FT) |

UNIT: 01 TOWER: 01 TIER: 01 LEVEL: 11, 21