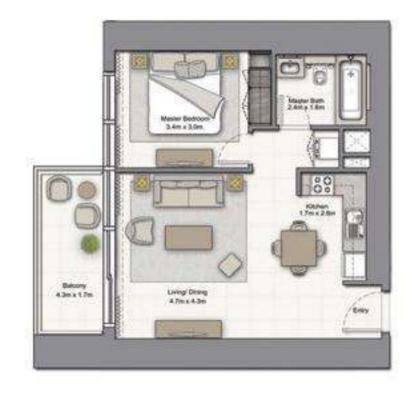

### 1 BEDROOM A

UNIT: 01 TOWER: 01 TIER: 01 LEVEL: 06

| SUITE AREA:   | 57 93 SQ.M (614 99 SQ.FT)  |
|---------------|----------------------------|
| BALCONY AREA: | 8.39 SQ.M (99.99 SQ.FT)    |
| TOTAL AREA:   | 65.43 SQ.M ( 704.00 SQ.FT) |

| SUITE AREA:   | 56.51 SQ.M (608.00 SQ.FT) |
|---------------|---------------------------|
| BALCONY AREA: | 8.39 SQ.M (90.00 SQ.FT)   |
| TOTAL AREA:   | 64.90 SQ.M (698.00 SQ.FT) |

1. All dimensions are in imperial and metric, and measured to structural elements and exclude wall finishes and construction tolerances. 2. All materials, dimensions, and drawings are approximate only. 3. Information is subject to change without notice, at developer's absolute discretion. 4. Actual area may vary from the stated area. 5. Drawings not to scale. 6. All images used are for illustrative purposes only and do not represent the actual size, features, specifications, fittings, and furnishings. 7. The developer reserves the right to make revisions/alterations, at its absolute discretion, without any liability whatsoever.