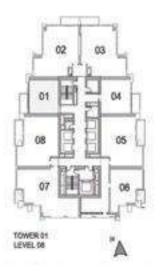

ll dimensions are in imperial and metric, and measured to structural elements and exclude wall finishes and construction tolerances. 2. All materials, dimensions, and drawings are approximate only. 3. Information is subject to change without notice, at developer's absolute discretion. 4. Actual area may vary from the stated area. 5. Drawings not to scale. 6. All images used are for illustrative purposes only and do not represent the actual size, features, specifications, fittings, and furnishings. 7. The developer reserves the right to make revisions/alterations, at its absolute discretion, without any liability whatsoever.

#### FIFTY-TWO FORTY-TWO

### 1 BEDROOM A

UNIT: 01 TOWER: 01 TIER: 01 LEVEL: 08



## 1 BEDROOM A

UNIT: 01 TOWER: 01 TIER: 01

LEVEL: 09-10, 12-20,

22-26, 28-33





| SUITE AREA:   | 57 03 SQ.M (614.00 SQ.FT) |
|---------------|---------------------------|
| BALCONY AREA: | 8.39 SQ.M (90.00 SQ.FT)   |
| TOTAL AREA:   | 65.43 SQ.M (704.00 SQ.FT) |



| SUITE AREA:   | 57.03 SQ.M (614.00 SQ.FT) |
|---------------|---------------------------|
| BALCONY AREA: | 8.39 SQ.M (90.00 SQ.FT)   |
| TOTAL AREA:   | 65.43 SQ.M (704.00 SQ.FT) |





UNIT: 01 TOWER: 01 TIER: 01 LEVEL: 11, 21



### 1 BEDROOM B

UNIT: 04 TOWER: 01 TIER: 01 LEVEL: 07





| SUITE AREA:   | 57.03 SQ.M (614.00 SQ.FT) |
|---------------|---------------------------|
| BALCONY AREA: | 8.39 SQ.M (90.00 SQ.FT)   |
| TOTAL AREA:   | 65.43 SQ.M (704.00 SQ.FT) |



| SUITE AREA:   | 57.03 SQ.M (614.00 SQ.FT) |
|---------------|---------------------------|
| BALCONY AREA: | 8.39 SQ.M (90.00 SQ.