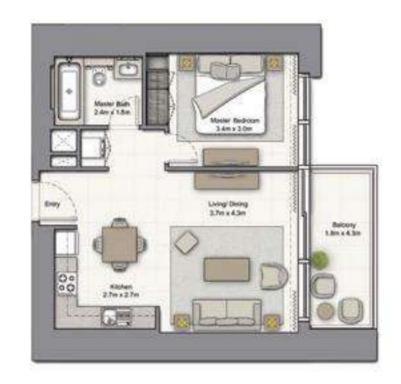

### 1 BEDROOM A

UNIT: 01 TOWER: 01 TIER: 01 LEVEL: 06

| SUITE AREA:   | 57 93 SQ.M (614 99 SQ.FT)  |
|---------------|----------------------------|
| BALCONY AREA: | 8.39 SQ.M (99.99 SQ.FT)    |
| TOTAL AREA:   | 65.43 SQ.M ( 704.00 SQ.FT) |