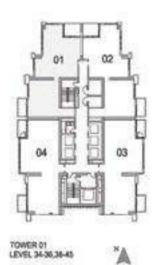

| SUITE AREA:   | 96.64 SQ:M (1040,00 SQ:FT)  |
|---------------|-----------------------------|
| BALCONY AREA: | 5.08 SQ:M (55,00 SQ:FT)     |
| TOTAL AREA:   | 101.72 SQ.M (1095.00 SQ.FT) |

UNIT: 01 TOWER: 01 TIER: 02

LEVEL: 34-36, 38-45