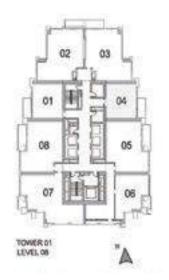

.FT) |
|---------------|---------------------------|
| BALCONY AREA: | 8.39 SQ.M (90.00 SQ.FT)   |
| TOTAL AREA:   | 65.43 SQ.M (704.00 SQ.FT) |





UNIT: 01 TOWER: 01 TIER: 01 LEVEL: 11, 21



### 1 BEDROOM B

UNIT: 04 TOWER: 01 TIER: 01 LEVEL: 07





| SUITE AREA:   | 57.03 SQ.M (614.00 SQ.FT) |
|---------------|---------------------------|
| BALCONY AREA: | 8.39 SQ.M (90.00 SQ.FT)   |
| TOTAL AREA:   | 65.43 SQ.M (704.00 SQ.FT) |



| SUITE AREA:   | 57.03 SQ.M (614.00 SQ.FT) |
|---------------|---------------------------|
| BALCONY AREA: | 8.39 SQ.M (90.00 SQ.FT)   |
| TOTAL AREA:   | 65.43 SQ.M (704.00 SQ.FT) |





FIFTY-TWO FORTY-TWO

#### 1 BEDROOM B

UNIT: 04 TOWER: 01 TIER: 01 LEVEL: 08



#### 1 BEDROOM B

UNIT: 04 TOWER: 01 TIER: 01

LEVEL:: 09 -10, 12 - 20,

22-26, 28-33





| SUITE AREA:   | 57.03 SQ.M (614.00 SQ.FT) |
|---------------|---------------------------|
| BALCONY AREA: | 8.39 SQ.M (90.00 SQ.FT)   |
| TOTAL AREA:   | 65.43 SQ.M (704.00 SQ.FT) |



| SUITE AREA:   | 57.03 SQ.M (614.00 SQ.FT) |
|---------------|---------------------------|
| BALCONY AREA: | 8.39 SQ.M (90.00 SQ.FT)   |
| TOTAL AREA:   | 65.43 SQ.M (704.00 SQ.FT) |





UNIT: 04 TOWER: 01 TIER: 01

LEVEL: 11, 21



# 1 BEDROOM C

UNIT: 06 TOWER: 01 TIER: 01 LEVEL: 08





| SUITE AREA:   | 57.03 SQ.M (614.00 SQ.FT) |
|---------------|---------------------------|
| BALCONY AREA: | 8.39 SQ.M (90.00 SQ.FT)   |
| TOTAL AREA:   | 85.43 SQ.M (704.00 SQ.FT) |

1. All dimensions are in imperial and metric, and measured to structural elements and exclude wall finishes and construction toleranc