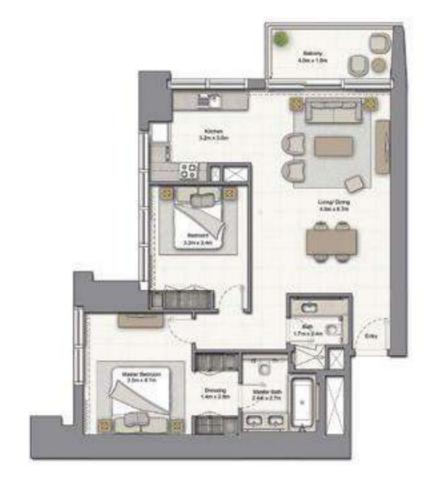

# 2 BEDROOM A

UNIT: 02 & 03 TOWER: 02 TIER: 01 LEVEL: 08

| SUITE AREA:   | 98.60 SQ.M (1061.00 SQ.FT)  |
|---------------|-----------------------------|
| BALCONY AREA: | 7.74 SQ.M (83.00 SQ.FT)     |
| TOTAL AREA:   | 106:34 SQ.M (1144:00 SQ.FT) |

UNIT: 02 & 03 TOWER: 02 TIER: 01

| SUITE AREA:<br>BALCONY AREA: | 98.60 SQ M (1061.00 SQ FT)<br>7.74 SQ M (83.00 SQ FT) |
|------------------------------|-------------------------------------------------------|
| TOTAL AREA:                  | 106.34 SQ.M (1144.00 SQ.FT)                           |
|                              |                                                       |