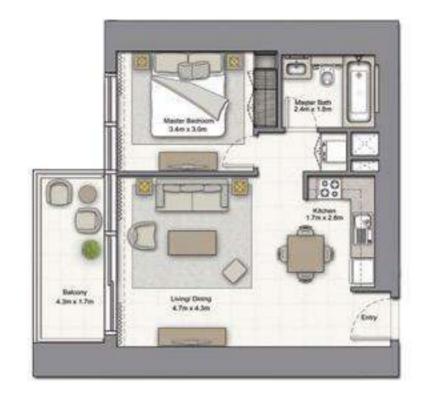

#### 3 BEDROOM A

UNIT: 01 TOWER: 01 TIER: 02 LEVEL: 37

| SUITE AREA:   | 150.73 SQ.M (1622.00 SQ.FT) |
|---------------|-----------------------------|
| BALCONY AREA: | 17.08 SQ.M (184.00 SQ.FT)   |
| TOTAL AREA:   | 167.82 SQ.M (1806.00 SQ.FT) |