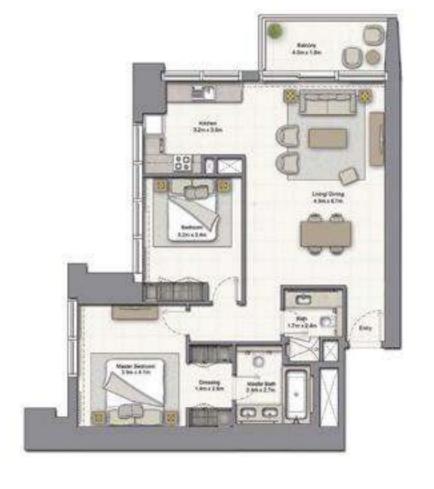

# 1 BEDROOM A

UNIT: 01 TOWER: 01 TIER: 01 LEVEL: 06

| SUITE AREA:   | 56.51 SQ.M (608.00 SQ.FT) |
|---------------|---------------------------|
| BALCONY AREA: | 8.39 SQ.M (90.00 SQ.FT)   |
| TOTAL AREA:   | 64.90 SQ.M (698.00 SQ.FT) |

| SUITE AREA:   | 56.51 SQ.M (608.00 SQ.FT) |
|---------------|---------------------------|
| BALCONY AREA: | 8.39 SQ.M (90.00 SQ.FT)   |
| TOTAL AREA:   | 64.90 SQ.M (698.00 SQ.FT) |

1. All dimensions are in imperial and metric, and measured to structural elements and exclude wall finishes and construction tolerances. 2. All materials, dimensions, and drawings are approximate only. 3. Information is subject to change without notice, at developer's absolute discretion. 4. Actual area may vary from the stated area. 5. Drawings not to scale. 6. All images used are for illustrative purposes only and do not represent the actual size, features, specifications, fittings, and furnishings. 7. The developer reserves the right to make revisions/alterations, at its absolute discretion, without any liability whatsoever.