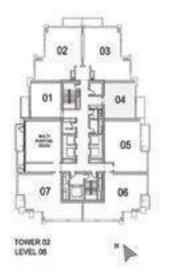

FIFTY-TWO FORTY-TWO

TOWER TWO - FLOOR PLANS

UNIT: 01 TOWER: 02 TIER: 01 LEVEL: 08