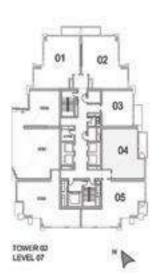

|
| BALCONY AREA: | 7.74 SQ.M (83.00 SQ.FT)     |
| TOTAL AREA:   | 106:34 SQ.M (1144:00 SQ.FT) |







UNIT: 02 & 03 TOWER: 02 TIER: 01







| SUITE AREA:<br>BALCONY AREA: | 98.60 SQ M (1061.00 SQ FT)<br>7.74 SQ M (83.00 SQ FT) |
|------------------------------|-------------------------------------------------------|
| TOTAL AREA:                  | 106.34 SQ.M (1144.00 SQ.FT)                           |
|                              |                                                       |

# 2 BEDROOM B

UNIT: 02 TOWER: 02 TIER: 01 LEVEL: 06





| SUITE AREA:   | 94.11 SQ.M (1013.00 SQ.FT)  |
|---------------|-----------------------------|
| BALCONY AREA: | 10.32 SQ.M (111.00 SQ.FT)   |
| TOTAL AREA:   | 104.43 SQ.M (1124.00 SQ.FT) |







UNIT: 04 TOWER: 02 TIER: 01 LEVEL: 07







### 2 BEDROOM B

UNIT: 05 TOWER: 02 TIER: 01 LEVEL: 08





| SUITE AREA:   | 93.69 SQ M (1008.00 SQ FT)  |
|---------------|-----------------------------|
| BALCONY AREA: | 10.32 SQ M (111.00 SQ FT)   |
| TOTAL AREA    | 104.01 SQ.M (1119.00 SQ.FT) |







UNIT: 05 & 08 TOWER: 02 TIER: 01 LEVEL: 09-20





| SUITE AREA:   | 93.69 SQ M (1008.00 SQ.FT  |
|---------------|----------------------------|
| BALCONY AREA: | 10.32 SQ.M (111.00 SQ.FT   |
| TOTAL AREA:   | 104.01 SQ.M (1119.00 SQ.FT |

### 2 BEDROOM C

UNIT: 03 TOWER: 02 TIER: 01 LEVEL: 06





| SUITE AREA:   | 99.08 SQ.M (1066.00 SQ.FT)  |
|---------------|-----------------------------|
| BALCONY AREA: | 4.97 SQ.M (54.00 SQ.FT)     |
| TOTAL AREA:   | 104:05 SQ.M (1120:00 SQ.FT) |







1. All dimensions are in imperial and