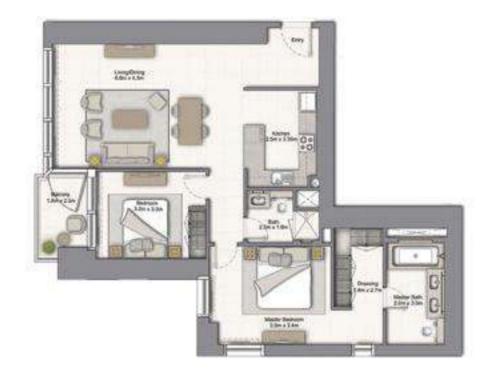

# 1 BEDROOM A

UNIT: 01 TOWER: 01 TIER: 01 LEVEL: 06

| SUITE AREA:   | 56.51 SQ.M (608.00 SQ.FT) |
|---------------|---------------------------|
| BALCONY AREA: | 8.39 SQ.M (90.00 SQ.FT)   |
| TOTAL AREA:   | 64.90 SQ.M (698.00 SQ.FT) |

| SUITE AREA:   | 56.51 SQ.M (608.00 SQ.FT) |
|---------------|---------------------------|
| BALCONY AREA: | 8.39 SQ.M (90.00 SQ.FT)   |
| TOTAL AREA:   | 64.90 SQ.M (698.00 SQ.FT) |

1. All dimensions are in imperial and metric, and measured to structural elements and exclude wall finishes and construction tolerances. 2. All materials, dimensions, and drawings are approximate only. 3. Information is subject to change without notice, at developer's absolute discretion. 4. Actual area may vary from the stated area. 5. Drawings not to scale. 6. All images used are for illustrative purposes only and do not represent the actual size, features, specifications, fittings, and furnishings. 7. The developer reserves the right to make revisions/alterations, at its absolute discretion, without any liability whatsoever.