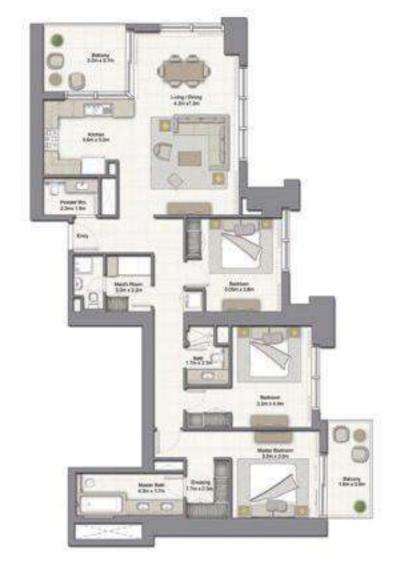

| SUITE AREA:   | 96.64 SQ:M (1040,00 SQ:FT)  |
|---------------|-----------------------------|
| BALCONY AREA: | 5.08 SQ:M (55,00 SQ:FT)     |
| TOTAL AREA:   | 101.72 SQ.M (1095.00 SQ.FT) |

UNIT: 01 TOWER: 01 TIER: 02

LEVEL: 34-36, 38-45