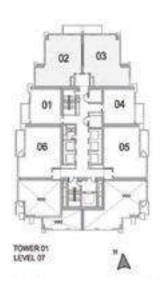

ents and exclude wall finishes and construction tolerances. 2. All materials, dimensions, and drawings are approximate only. 3. Information is subject to change without notice, at developer's absolute discretion. 4. Actual area may vary from the stated area. 5. Drawings not to scale. 6. All images used are for illustrative purposes only and do not represent the actual size, features, specifications, fittings, and furnishings. 7. The developer

reserves the right to make revisions/alterations, at its absolute discretion, without any liability whatsoever.



| SUITE AREA:   | 60.36 SQ M (650.00 SQ FT) |
|---------------|---------------------------|
| BALCONY AREA: | 5.28 SQ M (57.00 SQ FT)   |
| TOTAL AREA    | 65.64 SQ.M (707.00 SQ.FT  |







UNIT: 02 & 03 TOWER: 01 TIER: 01 LEVEL: 07





| SUITE AREA:   | 98.06 SQ.M (1056.00 SQ.FT) |
|---------------|----------------------------|
| BALCONY AREA: | 7.74 SQ.M (83.00 SQ.FT)    |
| TOTAL AREA:   | 105.80 SQ.M (1139.00 SQ.FT |

### 2 BEDROOM A

UNIT: 02 & 03 TOWER: 01 TIER: 01 LEVEL: 08





| SUITE AREA:   | 98.06 SQ.M (1056.00 SQ.FT)  |
|---------------|-----------------------------|
| BALCONY AREA: | 7.74 SQ.M (83.00 SQ.FT)     |
| TOTAL AREA:   | 105.80 SQ.M (1139.00 SQ.FT) |









UNIT: 02 & 03 TOWER: 01 TIER: 01

LEVEL: 09-10, 12-20,

22-26, 28-33





| SUITE AREA:   | 98.06 SQ.M (1056.00 SQ.FT)  |
|---------------|-----------------------------|
| BALCONY AREA: | 7.74 SQ.M (83.00 SQ.FT)     |
| TOTAL AREA:   | 105.80 SQ.M (1139.00 SQ.FT) |

#### 2 BEDROOM A

UNIT: 02 & 03 TOWER: 01 TIER: 01 LEVEL: 11, 21





| SUIT