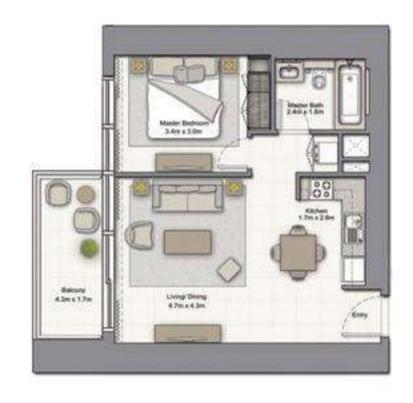

## 1 BEDROOM A

UNIT: 01 TOWER: 01 TIER: 01

LEVEL: 09-10, 12-20,

22-26, 28-33

| SUITE AREA:   | 57 03 SQ.M (614.00 SQ.FT) |
|---------------|---------------------------|
| BALCONY AREA: | 8.39 SQ.M (90.00 SQ.FT)   |
| TOTAL AREA:   | 65.43 SQ.M (704.00 SQ.FT) |

| SUITE AREA:   | 57.03 SQ.M (614.00 SQ.FT) |
|---------------|---------------------------|
| BALCONY AREA: | 8.39 SQ.M (90.00 SQ.FT)   |
| TOTAL AREA:   | 65.43 SQ.M (704.00 SQ.FT) |

UNIT: 01 TOWER: 01 TIER: 01 LEVEL: 11, 21