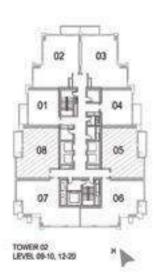

### 2 BEDROOM B

UNIT: 05 & 06 TOWER: 01 TIER: 01 LEVEL: 07

| SUITE AREA:   | 95.38 SQ.M (1027.00 SQ.FT)  |
|---------------|-----------------------------|
| BALCONY AREA: | 10.41 SQ.M (112.00 SQ.FT)   |
| TOTAL AREA:   | 105.80 SQ.M (1139.00 SQ.FT) |

UNIT: 05 & 08 TOWER: 01 TIER: 01 LEVEL: 08

| SUITE AREA:   | 95.38 SQ.M (1027.00 SQ.FT)  |
|---------------|-----------------------------|
| BALCONY AREA: | 10.41 SQ.M (112.00 SQ.FT)   |
| TOTAL AREA:   | 105.80 SQ.M (1139.00 SQ.FT) |