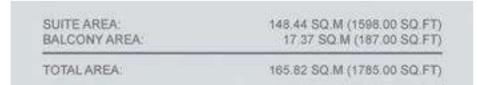

| SUITE AREA:   | 150.45 SQ.M (1619.00 SQ.FT) |
|---------------|-----------------------------|
| BALCONY AREA: | 17.36 SQ.M (187.00 SQ.FT)   |
| TOTAL AREA:   | 167.81 SQ.M (1806.00 SQ.FT) |

UNIT: 02 TOWER: 02 TIER: 02