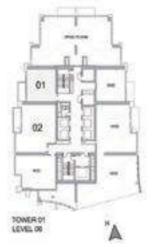

52142

FIFTY-TWO FORTY-TWO

TOWER ONE - FLOOR PLANS

# 1 BEDROOM A

UNIT: 01 TOWER: 01 TIER: 01 LEVEL: 06





| SUITE AREA:   | 56.51 SQ.M (608.00 SQ.FT) |
|---------------|---------------------------|
| BALCONY AREA: | 8.39 SQ.M (90.00 SQ.FT)   |
| TOTAL AREA:   | 64.90 SQ.M (698.00 SQ.FT) |



1. All dimensions are in imperial and metric, and measured to structural elements and exclude wall finishes and construction tolerances. 2. All materials, dimensions, and drawings are approximate only. 3. Information is subject to change without notice, at developer's absolute discretion. 4. Actual area may vary from the stated area. 5. Drawings not to scale. 6. All images used are for illustrative purposes only and do not represent the actual size, features, specifications, fittings, and furnishings. 7. The developer reserves the right to make revisions/alterations, at its absolute discretion, without a