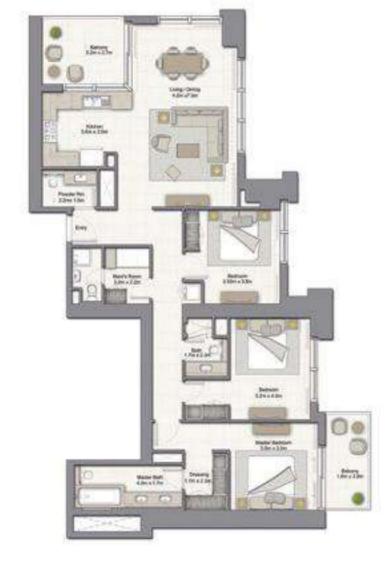

#### 3 BEDROOM A

UNIT: 01 TOWER: 01 TIER: 02 LEVEL: 37

| SUITE AREA:   | 150.73 SQ.M (1622.00 SQ.FT) |
|---------------|-----------------------------|
| BALCONY AREA: | 17.08 SQ.M (184.00 SQ.FT)   |
| TOTAL AREA:   | 167.82 SQ.M (1806.00 SQ.FT) |