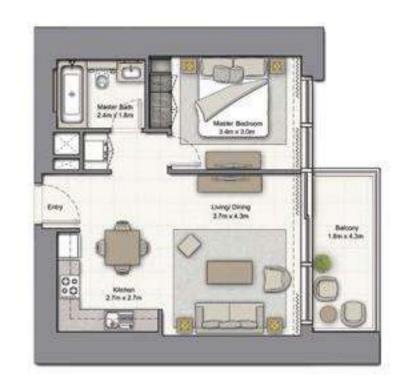

# 1 BEDROOM A

UNIT: 01 TOWER: 01 TIER: 01 LEVEL: 06

| SUITE AREA:   | 56.51 SQ.M (608.00 SQ.FT) |
|---------------|---------------------------|
| BALCONY AREA: | 8.39 SQ.M (90.00 SQ.FT)   |
| TOTAL AREA:   | 64.90 SQ.M (698.00 SQ.FT) |

| SUITE AREA:   | 56.51 SQ.M (608.00 SQ.FT) |
|---------------|---------------------------|
| BALCONY AREA: | 8.39 SQ.M (90.00 SQ.FT)   |
| TOTAL AREA:   | 64.90 SQ.M (698.00 SQ.FT) |

1. All dimensions are in imperial and metric, and measured to structural elements and exclude wall finishes and construction tolerances. 2. All materials, dimensions, and drawings are approximate only. 3. Information is subject to change without notice, at developer's absolute discretion. 4. Actual area may vary from the stated area. 5. Drawings not to scale. 6. All images used are for illustrative purposes only and do not represent the actual size, features, specifications, fittings, and furnishings. 7. The developer reserves the right to make revisions/alterations, at its absolute discretion, without any liability whatsoever.