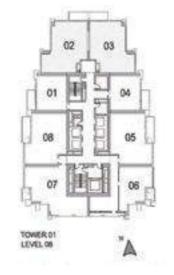

rea. 5. Drawings not to scale. 6. All images used are for illustrative purposes only and do not represent the actual size, features, specifications, fittings, and furnishings. 7. The developer

reserves the right to make revisions/alterations, at its absolute discretion, without any liability whatsoever.



| SUITE AREA:   | 60.36 SQ M (650.00 SQ FT) |
|---------------|---------------------------|
| BALCONY AREA: | 5.28 SQ M (57.00 SQ FT)   |
| TOTAL AREA    | 65.64 SQ.M (707.00 SQ.FT  |







UNIT: 02 & 03 TOWER: 01 TIER: 01 LEVEL: 07





| SUITE AREA:   | 98.06 SQ.M (1056.00 SQ.FT) |
|---------------|----------------------------|
| BALCONY AREA: | 7.74 SQ.M (83.00 SQ.FT)    |
| TOTAL AREA:   | 105.80 SQ.M (1139.00 SQ.FT |

### 2 BEDROOM A

UNIT: 02 & 03 TOWER: 01 TIER: 01 LEVEL: 08





| SUITE AREA:   | 98.06 SQ.M (1056.00 SQ.FT)  |
|---------------|-----------------------------|
| BALCONY AREA: | 7.74 SQ.M (83.00 SQ.FT)     |
| TOTAL AREA:   | 105.80 SQ.M (1139.00 SQ.FT) |









UNIT: 02 & 03 TOWER: 01 TIER: 01

LEVEL: 09-10, 12-20,

22-26, 28-33





| SUITE AREA:   | 98.06 SQ.M (1056.00 SQ.FT)  |
|---------------|-----------------------------|
| BALCONY AREA: | 7.74 SQ.M (83.00 SQ.FT)     |
| TOTAL AREA:   | 105.80 SQ.M (1139.00 SQ.FT) |

#### 2 BEDROOM A

UNIT: 02 & 03 TOWER: 01 TIER: 01 LEVEL: 11, 21





| SUITE AREA:   | 98.06 SQ.M (1056.00 SQ.FT)  |
|---------------|-----------------------------|
| BALCONY AREA: | 7.74 SQ.M (83.00 SQ.FT)     |
| TOTAL AREA    | 105.80 SQ.M (1139.00 SQ.FT) |







UNIT: 02 TOWER: 01 TIER: 01 LEVEL: 06





| SUITE AREA:   |