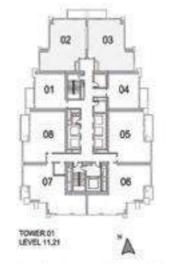

| SUITE AREA:   | 57.03 SQ.M (614.00 SQ.FT) |
|---------------|---------------------------|
| BALCONY AREA: | 8.39 SQ.M (90.00 SQ.FT)   |
| TOTAL AREA:   | 65.43 SQ.M (704.00 SQ.FT) |

UNIT: 01 TOWER: 01 TIER: 01 LEVEL: 11, 21