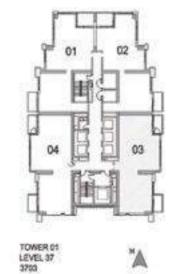

#### 3 BEDROOM A

UNIT: 01 TOWER: 01 TIER: 02 LEVEL: 37

| SUITE AREA:   | 150.73 SQ.M (1622.00 SQ.FT) |
|---------------|-----------------------------|
| BALCONY AREA: | 17.08 SQ.M (184.00 SQ.FT)   |
| TOTAL AREA:   | 167.82 SQ.M (1806.00 SQ.FT) |