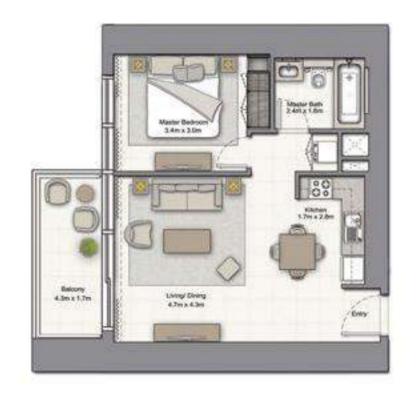

8.39 SQ.M (90.00 SQ.FT)   |
| TOTAL AREA:   | 64.90 SQ.M (698.00 SQ.FT) |







1. All dimensions are in imperial and metric, and measured to structural elements and exclude wall finishes and construction tolerances. 2. All materials, dimensions, and drawings are approximate only. 3. Information is subject to change without notice, at developer's absolute discretion. 4. Actual area may vary from the stated area. 5. Drawings not to scale. 6. All images used are for illustrative purposes only and do not represent the actual size, features, specifications, fittings, and furnishings. 7. The developer reserves the right to make revisions/alterations, at its absolute discretion, without any liability whatsoever.

#### FIFTY-TWO FORTY-TWO

### 1 BEDROOM A

UNIT: 01 TOWER: 01 TIER: 01 LEVEL: 08



## 1 BEDROOM A

UNIT: 01 TOWER: 01 TIER: 01

LEVEL: 09-10, 12-20,

22-26, 28-33





| SUITE AREA:   | 57 03 SQ.M (614.00 SQ.FT) |
|---------------|---------------------------|
| BALCONY AREA: | 8.39 SQ.M (90.00 SQ.FT)   |
| TOTAL AREA:   | 65.43 SQ.M (704.00 SQ.FT) |



| SUITE AREA:   | 57.03 SQ.M (614.00 SQ.FT) |
|---------------|---------------------------|
| BALCONY AREA: | 8.39 SQ.M (90.00 SQ.FT)   |
| TOTAL AREA:   | 65.43 SQ.M (704.00 SQ.FT) |





UNIT: 01 TOWER: 01 TIER: 01 LEVEL: 11, 21



### 1 BEDROOM B

UNIT: 04 TOWER: 01 TIER: 01 LEVEL: 07





| SUITE AREA:   | 57.03 SQ.M (614.00 SQ.FT) |
|---------------|---------------------------|
| BALCONY AREA: | 8.39 SQ.M (90.00 SQ.FT)   |
| TOTAL AREA:   | 65.43 SQ.M (704.00 SQ.FT) |



| SUITE AREA:   | 57.03 SQ.M (614.00 SQ.FT) |