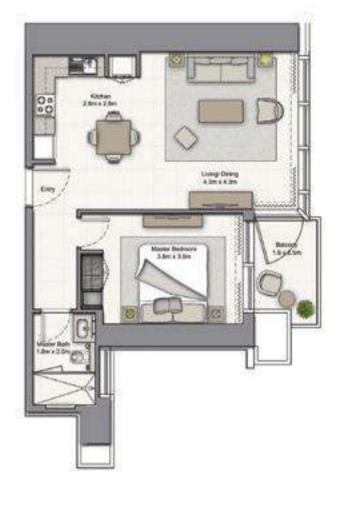

# 1 BEDROOM A

UNIT: 01 TOWER: 01 TIER: 01 LEVEL: 06

| SUITE AREA:   | 56.51 SQ.M (608.00 SQ.FT) |
|---------------|---------------------------|
| BALCONY AREA: | 8.39 SQ.M (90.00 SQ.FT)   |
| TOTAL AREA:   | 64.90 SQ.M (698.00 SQ.FT) |

| SUITE AREA:   | 56.51 SQ.M (608.00 SQ.FT) |
|---------------|---------------------------|
| BALCONY AREA: | 8.39 SQ.M (90.00 SQ.FT)   |
| TOTAL AREA:   | 64.90 SQ.M (698.00 SQ.FT) |

1. All dimensions are in imperial and metric, and measured to structural elements and exclude wall finishes and construction tolerances. 2. All materials, dimensions, and drawings are approximate only. 3. Information is subject to change without notice, at developer's absolute discretion. 4. Actual area may vary from the stated area. 5. Drawings not to scale. 6. All images used are for illustrative purposes only and do not represent the actual size, features, specifications, fittings, and furnishings. 7. The developer reserves the right to make revisions/alterations, at its absolute discretion, without any liability whatsoever.