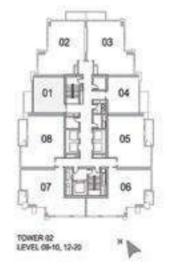

UNIT: 05 & 08 TOWER: 02 TIER: 01 LEVEL: 09-20

| SUITE AREA:   | 93.69 SQ M (1008.00 SQ.FT  |
|---------------|----------------------------|
| BALCONY AREA: | 10.32 SQ.M (111.00 SQ.FT   |
| TOTAL AREA:   | 104.01 SQ.M (1119.00 SQ.FT |

# 2 BEDROOM C

UNIT: 06 & 07 TOWER: 02 TIER: 01

LEVEL: 09-20