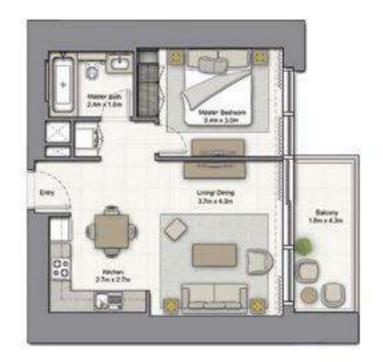

# 1 BEDROOM A

UNIT: 01 TOWER: 01 TIER: 01 LEVEL: 06

| SUITE AREA:   | 56.51 SQ.M (608.00 SQ.FT) |
|---------------|---------------------------|
| BALCONY AREA: | 8.39 SQ.M (90.00 SQ.FT)   |
| TOTAL AREA:   | 64.90 SQ.M (698.00 SQ.FT) |

| SUITE AREA:   | 56.51 SQ.M (608.00 SQ.FT) |
|---------------|---------------------------|
| BALCONY AREA: | 8.39 SQ.M (90.00 SQ.FT)   |
| TOTAL AREA:   | 64.90 SQ.M (698.00 SQ.FT) |

1. All dimensions are in imperial and metric, and measured to structural elements and exclude wall finishes and construction tolerances. 2. All materials, dimensions, and drawings are approximate only. 3. Information is subject to change without notice, at developer's absolute discretion. 4. Actual area may vary from the stated area. 5. Drawings not to scale. 6. All images used are for illustrative purposes only and do not represent the actual size, features, specifications, fittings, and furnishings. 7. The developer reserves the right to make revisions/alterations, at its absolute discretion, without any liability whatsoever.