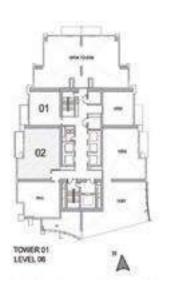

FIFTY-TWO FORTY-TWO

TOWER TWO - FLOOR PLANS

UNIT: 01 TOWER: 02 TIER: 01 LEVEL: 08