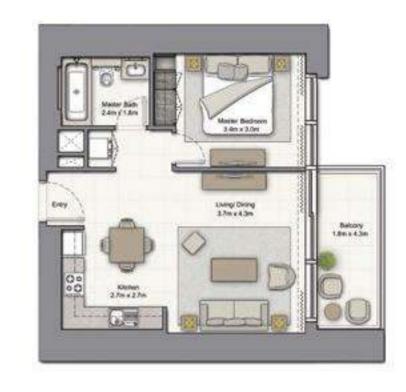

# 1 BEDROOM A

UNIT: 01 TOWER: 01 TIER: 01 LEVEL: 06

| SUITE AREA:   | 56.51 SQ.M (608.00 SQ.FT) |
|---------------|---------------------------|
| BALCONY AREA: | 8.39 SQ.M (90.00 SQ.FT)   |
| TOTAL AREA:   | 64.90 SQ.M (698.00 SQ.FT) |

| SUITE AREA:   | 56.51 SQ.M (608.00 SQ.FT) |
|---------------|---------------------------|
| BALCONY AREA: | 8.39 SQ.M (90.00 SQ.FT)   |
| TOTAL AREA:   | 64.90 SQ.M (698.00 SQ.FT) |

1. All dimensions are in imperial and metric, and measured to structural elements and exclude wall finishes and construction tolerances. 2. All materials, dimensions, and drawings are approximate only. 3. Information is subject to change without notice, at developer's absolute discretion. 4. Actual area may vary from the stated area. 5. Drawings not to scale. 6. All images used are for illustrative purposes only and do not represent the actual size, features, specifications, fittings, and furnishings. 7. The developer reserves the right to make revisions/alterations, at its absolute discretion, without any liability whatsoever.