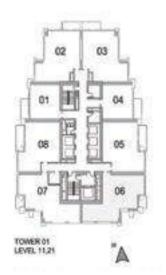

| SUITE AREA:   | 57.03 SQ.M (614.00 SQ.FT) |
|---------------|---------------------------|
| BALCONY AREA: | 8.39 SQ.M (90.00 SQ.FT)   |
| TOTAL AREA:   | 65.43 SQ.M (704.00 SQ.FT) |

UNIT: 01 TOWER: 01 TIER: 01 LEVEL: 11, 21

LEVEL: 11, 21