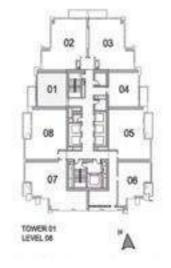

mate only. 3. Information is subject to change without notice, at developer's absolute discretion. 4. Actual area may vary from the stated area. 5. Drawings not to scale. 6. All images used are for illustrative purposes only and do not represent the actual size, features, specifications, fittings, and furnishings. 7. The developer reserves the right to make revisions/alterations, at its absolute discretion, without any liability whatsoever.

#### FIFTY-TWO FORTY-TWO

### 1 BEDROOM A

UNIT: 01 TOWER: 01 TIER: 01 LEVEL: 08



## 1 BEDROOM A

UNIT: 01 TOWER: 01 TIER: 01

LEVEL: 09-10, 12-20,

22-26, 28-33





| SUITE AREA:   | 57 03 SQ.M (614.00 SQ.FT) |
|---------------|---------------------------|
| BALCONY AREA: | 8.39 SQ.M (90.00 SQ.FT)   |
| TOTAL AREA:   | 65.43 SQ.M (704.00 SQ.FT) |



| SUITE AREA:   | 57.03 SQ.M (614.00 SQ.FT) |
|---------------|---------------------------|
| BALCONY AREA: | 8.39 SQ.M (90.00 SQ.FT)   |
| TOTAL AREA:   | 65.43 SQ.M (704.00 SQ.FT) |





UNIT: 01 TOWER: 01 TIER: 01 LEVEL: 11, 21



### 1 BEDROOM B

UNIT: 04 TOWER: 01 TIER: 01 LEVEL: 07





| SUITE AREA:   | 57.03 SQ.M (614.00 SQ.FT) |
|---------------|---------------------------|
| BALCONY AREA: | 8.39 SQ.M (90.00 SQ.FT)   |
| TOTAL AREA:   | 65.43 SQ.M (704.00 SQ.FT) |



| SUITE AREA:   | 57.03 SQ.M (614.00 SQ.FT) |
|---------------|---------------------------|
| BALCONY AREA: | 8.39 SQ.M (90.00 SQ.FT)   |
| TOTAL AREA:   | 65.43 SQ.M (704.00 SQ.FT) |





FIFTY-TWO FORTY-TWO

#### 1 BEDROOM B

UNIT: 04 TOWER: 01 TIER: 01 LEVEL: 08



#### 1 BEDROOM B

UNIT: 04 TOWER: 01 TIER: 01

L