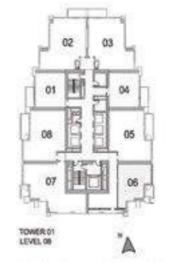

### 1 BEDROOM A

UNIT: 01 TOWER: 01 TIER: 01 LEVEL: 08

#### 1 BEDROOM B

UNIT: 04 TOWER: 01 TIER: 01 LEVEL: 08

### 2 BEDROOM A

UNIT: 02 & 03 TOWER: 01 TIER: 01 LEVEL: 08

| SUITE AREA:   | 98.06 SQ.M (1056.00 SQ.FT)  |
|---------------|-----------------------------|
| BALCONY AREA: | 7.74 SQ.M (83.00 SQ.FT)     |
| TOTAL AREA:   | 105.80 SQ.M (1139.00 SQ.FT) |

UNIT: 05 & 08 TOWER: 01 TIER: 01 LEVEL: 08

| SUITE AREA:   | 95.38 SQ.M (1027.00 SQ.FT)  |
|---------------|-----------------------------|
| BALCONY AREA: | 10.41 SQ.M (112.00 SQ.FT)   |
| TOTAL AREA:   | 105.80 SQ.M (1139.00 SQ.FT) |

### 2 BEDROOM C

UNIT: 07 TOWER: 01 TIER: 01 LEVEL: 08