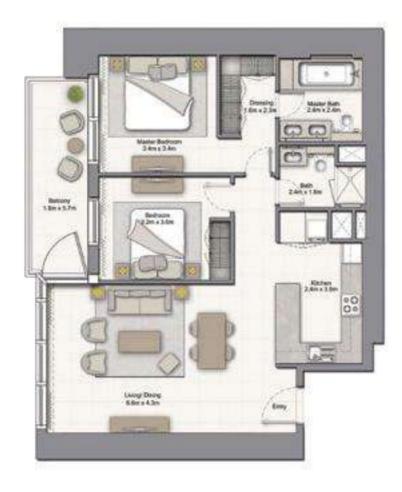

TIER: 01 LEVEL: 08





| SUITE AREA:   | 98.06 SQ.M (1056.00 SQ.FT)  |
|---------------|-----------------------------|
| BALCONY AREA: | 7.74 SQ.M (83.00 SQ.FT)     |
| TOTAL AREA:   | 105.80 SQ.M (1139.00 SQ.FT) |









UNIT: 02 & 03 TOWER: 01 TIER: 01

LEVEL: 09-10, 12-20,

22-26, 28-33





| SUITE AREA:   | 98.06 SQ.M (1056.00 SQ.FT)  |
|---------------|-----------------------------|
| BALCONY AREA: | 7.74 SQ.M (83.00 SQ.FT)     |
| TOTAL AREA:   | 105.80 SQ.M (1139.00 SQ.FT) |

#### 2 BEDROOM A

UNIT: 02 & 03 TOWER: 01 TIER: 01 LEVEL: 11, 21





| SUITE AREA:   | 98.06 SQ.M (1056.00 SQ.FT)  |
|---------------|-----------------------------|
| BALCONY AREA: | 7.74 SQ.M (83.00 SQ.FT)     |
| TOTAL AREA    | 105.80 SQ.M (1139.00 SQ.FT) |







UNIT: 02 TOWER: 01 TIER: 01 LEVEL: 06





| SUITE AREA:   | 95.38 SQ M (1027.00 SQ FT)  |
|---------------|-----------------------------|
| BALCONY AREA: | 10.41 SQ M (112.00 SQ FT)   |
| TOTAL AREA    | 105.80 SQ.M (1139.00 SQ.FT) |

### 2 BEDROOM B

UNIT: 05 & 06 TOWER: 01 TIER: 01 LEVEL: 07





| SUITE AREA:   | 95.38 SQ.M (1027.00 SQ.FT)  |
|---------------|-----------------------------|
| BALCONY AREA: | 10.41 SQ.M (112.00 SQ.FT)   |
| TOTAL AREA:   | 105.80 SQ.M (1139.00 SQ.FT) |









UNIT: 05 & 08 TOWER: 01 TIER: 01 LEVEL: 08





| SUITE AREA:   | 95.38 SQ.M (1027.00 SQ.FT)  |
|---------------|-----------------------------|
| BALCONY AREA: | 10.41 SQ.M (112.00 SQ.FT)   |
| TOTAL AREA:   | 105.80 SQ.M (1139.00 SQ.FT) |

#### 2 BEDROOM B

UNIT: 05 & 08 TOWER: 01

TIER: 01

LEVEL: 09-10, 12-20,

22-26, 28-33



| 01