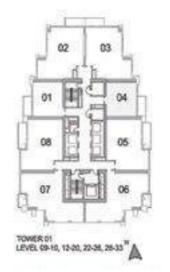

## 1 BEDROOM A

UNIT: 01 TOWER: 01 TIER: 01

LEVEL: 09-10, 12-20,

22-26, 28-33

| SUITE AREA:   | 57 03 SQ.M (614.00 SQ.FT) |
|---------------|---------------------------|
| BALCONY AREA: | 8.39 SQ.M (90.00 SQ.FT)   |
| TOTAL AREA:   | 65.43 SQ.M (704.00 SQ.FT) |

| SUITE AREA:   | 57.03 SQ.M (614.00 SQ.FT) |
|---------------|---------------------------|
| BALCONY AREA: | 8.39 SQ.M (90.00 SQ.FT)   |
| TOTAL AREA:   | 65.43 SQ.M (704.00 SQ.FT) |

UNIT: 01 TOWER: 01 TIER: 01 LEVEL: 11, 21