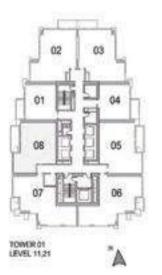

## 1 BEDROOM A

UNIT: 01 TOWER: 01 TIER: 01

LEVEL: 09-10, 12-20,

22-26, 28-33

| SUITE AREA:   | 57 03 SQ.M (614.00 SQ.FT) |
|---------------|---------------------------|
| BALCONY AREA: | 8.39 SQ.M (90.00 SQ.FT)   |
| TOTAL AREA:   | 65.43 SQ.M (704.00 SQ.FT) |

| SUITE AREA:   | 57.03 SQ.M (614.00 SQ.FT) |
|---------------|---------------------------|
| BALCONY AREA: | 8.39 SQ.M (90.00 SQ.FT)   |
| TOTAL AREA:   | 65.43 SQ.M (704.00 SQ.FT) |

UNIT: 01 TOWER: 01 TIER: 01 LEVEL: 11, 21