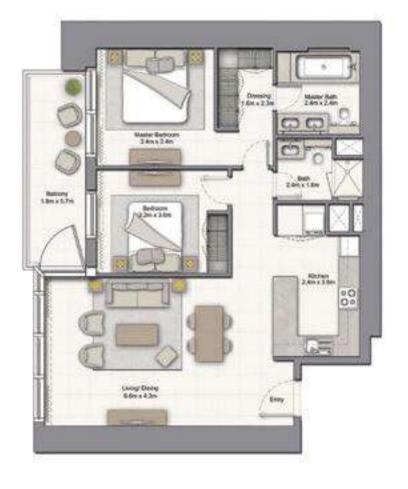

UNIT: 02 TOWER: 01 TIER: 01 LEVEL: 06

| SUITE AREA:   | 95.38 SQ M (1027.00 SQ FT)  |
|---------------|-----------------------------|
| BALCONY AREA: | 10.41 SQ M (112.00 SQ FT)   |
| TOTAL AREA    | 105.80 SQ.M (1139.00 SQ.FT) |