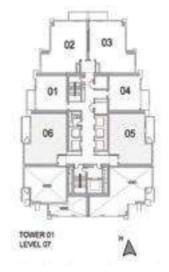

#### 2 BEDROOM B

UNIT: 05 & 08 TOWER: 01

TIER: 01

LEVEL: 09-10, 12-20,

22-26, 28-33

| 01 | <u>_</u> ~ |
|----|------------|
| 08 | 05         |
| 07 | 06         |

| SUITE AREA:   | 95.38 SQ.M (1027.00 SQ.FT)  |
|---------------|-----------------------------|
| BALCONY AREA: | 10.41 SQ.M (112.00 SQ.FT)   |
| TOTAL AREA:   | 105.80 SQ.M (1139.00 SQ.FT) |