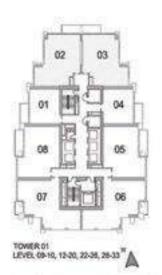

## 1 BEDROOM A

UNIT: 01 TOWER: 01 TIER: 01

LEVEL: 09-10, 12-20,

22-26, 28-33

| SUITE AREA:   | 57 03 SQ.M (614.00 SQ.FT) |
|---------------|---------------------------|
| BALCONY AREA: | 8.39 SQ.M (90.00 SQ.FT)   |
| TOTAL AREA:   | 65.43 SQ.M (704.00 SQ.FT) |