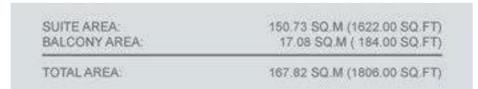

#### 3 BEDROOM A

UNIT: 01 TOWER: 01 TIER: 02 LEVEL: 37

| SUITE AREA:   | 150.73 SQ.M (1622.00 SQ.FT) |
|---------------|-----------------------------|
| BALCONY AREA: | 17.08 SQ.M (184.00 SQ.FT)   |
| TOTAL AREA:   | 167.82 SQ.M (1806.00 SQ.FT) |