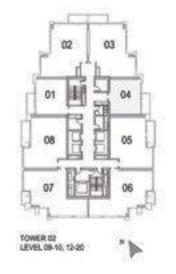

# 1 BEDROOM A

UNIT: 01 TOWER: 02 TIER: 01 LEVEL: 09-20

| SUITE AREA:   | 56.65 SQ.M (610.00 SQ.FT) |
|---------------|---------------------------|
| BALCONY AREA: | 6.59 SQ.M (71.00 SQ.FT)   |
| TOTAL AREA:   | 63.24 SQ.M (681.00 SQ.FT) |

### 1 BEDROOM B

UNIT: 04 TOWER: 02 TIER: 01 LEVEL: 09-20

| SUITE AREA:   | 56.72 SQ.M (611.00 SQ.FT) |
|---------------|---------------------------|
| BALCONY AREA: | 8.55 SQ.M (92.00 SQ.FT)   |
| TOTAL AREA:   | 65.27 SQ.M (703.00 SQ.FT) |