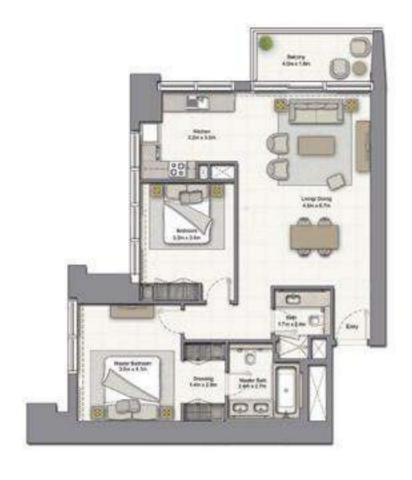

FIFTY-TWO FORTY-TWO

TOWER TWO - FLOOR PLANS

UNIT: 01 TOWER: 02 TIER: 01 LEVEL: 08