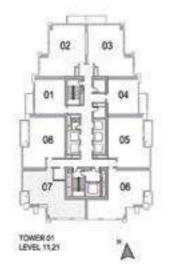

UNIT: 08 TOWER: 01 TIER: 01

LEVEL: 11, 21

#### 2 BEDROOM B

UNIT: 05 TOWER: 01 TIER: 01 LEVEL: 11, 21

| SUITE AREA:   | 95.38 SQ.M (1027.00 SQ.FT)  |
|---------------|-----------------------------|
| BALCONY AREA: | 10.41 SQ.M (112.00 SQ.FT)   |
| TOTAL AREA:   | 105.80 SQ.M (1139.00 SQ.FT) |