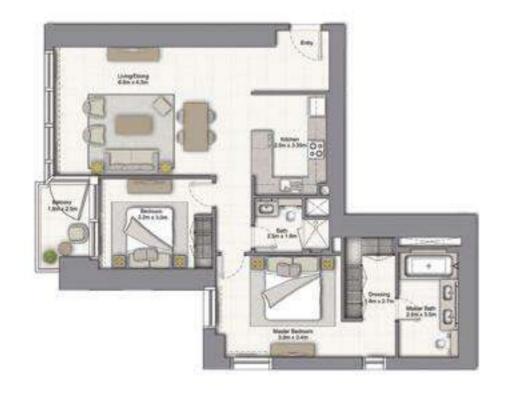

# 1 BEDROOM A

UNIT: 01 TOWER: 01 TIER: 01 LEVEL: 06

| SUITE AREA:   | 56.51 SQ.M (608.00 SQ.FT) |
|---------------|---------------------------|
| BALCONY AREA: | 8.39 SQ.M (90.00 SQ.FT)   |
| TOTAL AREA:   | 64.90 SQ.M (698.00 SQ.FT) |

| SUITE AREA:   | 56.51 SQ.M (608.00 SQ.FT) |
|---------------|---------------------------|
| BALCONY AREA: | 8.39 SQ.M (90.00 SQ.FT)   |
| TOTAL AREA:   | 64.90 SQ.M (698.00 SQ.FT) |

1. All dimensions are in imperial and metric, and measured to structural elements and exclude wall finishes and construction tolerances. 2. All materials, dimensions, and drawings are approximate only. 3. Information is subject to change without notice, at developer's absolute discretion. 4. Actual area may vary from the stated area. 5. Drawings not to scale. 6. All images used are for illustrative purposes only and do not represent the actual size, features, specifications, fittings, and furnishings. 7. The developer reserves the right to make revisions/alterations, at its absolute discretion, without any liability whatsoever.