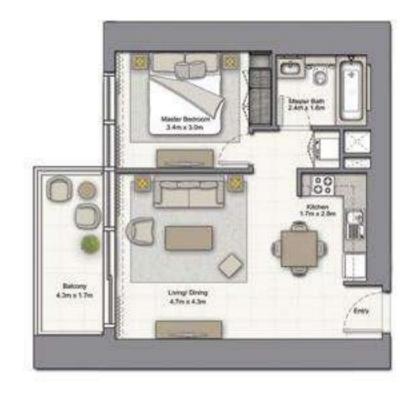

# 1 BEDROOM A

UNIT: 01 TOWER: 01 TIER: 01 LEVEL: 06

| SUITE AREA:   | 56.51 SQ.M (608.00 SQ.FT) |
|---------------|---------------------------|
| BALCONY AREA: | 8.39 SQ.M (90.00 SQ.FT)   |
| TOTAL AREA:   | 64.90 SQ.M (698.00 SQ.FT) |

1. All dimensions are in imperial and metric, and measured to structural elements and exclude wall finishes and construction tolerances. 2. All materials, dimensions, and drawings are approximate only. 3. Information is subject to change without notice, at developer's absolute discretion. 4. Actual area may vary from the stated area. 5. Drawings not to scale. 6. All images used are for illustrative purposes only and do not represent the actual size, features, specifications, fittings, and furnishings. 7. The developer reserves the right to make revisions/alterations, at its absolute discretion, without any liability whatsoever.