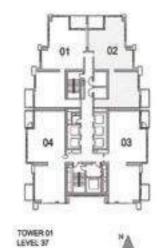

#### 3 BEDROOM A

UNIT: 01 TOWER: 01 TIER: 02 LEVEL: 37

| SUITE AREA:   | 150.73 SQ.M (1622.00 SQ.FT) |
|---------------|-----------------------------|
| BALCONY AREA: | 17.08 SQ.M (184.00 SQ.FT)   |
| TOTAL AREA:   | 167.82 SQ.M (1806.00 SQ.FT) |