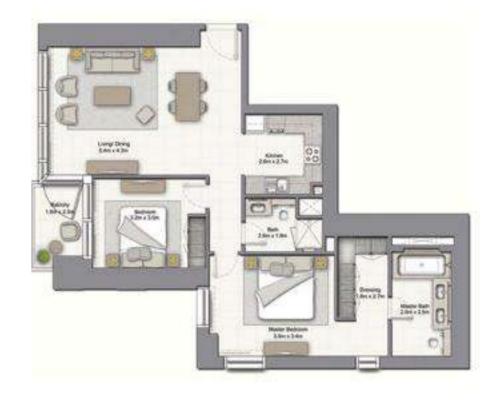

### 1 BEDROOM A

UNIT: 01 TOWER: 01 TIER: 01 LEVEL: 06

| SUITE AREA:   | 57 93 SQ.M (614 99 SQ.FT)  |
|---------------|----------------------------|
| BALCONY AREA: | 8.39 SQ.M (99.99 SQ.FT)    |
| TOTAL AREA:   | 65.43 SQ.M ( 704.00 SQ.FT) |