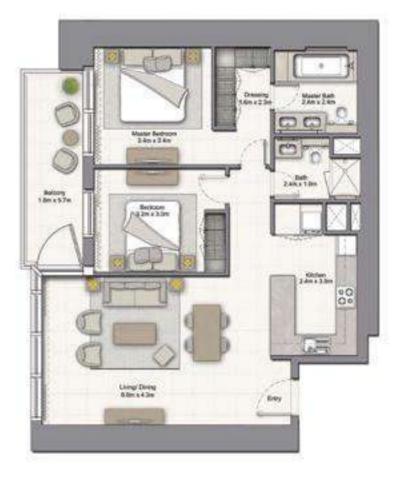

# 1 BEDROOM A

UNIT: 01 TOWER: 01 TIER: 01 LEVEL: 06

| SUITE AREA:   | 56.51 SQ.M (608.00 SQ.FT) |
|---------------|---------------------------|
| BALCONY AREA: | 8.39 SQ.M (90.00 SQ.FT)   |
| TOTAL AREA:   | 64.90 SQ.M (698.00 SQ.FT) |

| SUITE AREA:   | 56.51 SQ.M (608.00 SQ.FT) |
|---------------|---------------------------|
| BALCONY AREA: | 8.39 SQ.M (90.00 SQ.FT)   |
| TOTAL AREA:   | 64.90 SQ.M (698.00 SQ.FT) |

1. All dimensions are in imperial and metric, and measured to structural elements and exclude wall finishes and construction tolerances. 2. All materials, dimensions, and drawings are approximate only. 3. Information is subject to change without notice, at developer's absolute discretion. 4. Actual area may vary from the stated area. 5. Drawings not to scale. 6. All images used are for illustrative purposes only and do not represent the actual size, features, specifications, fittings, and furnishings. 7. The developer reserves the right to make revisions/alterations, at its absolute discretion, without any liability whatsoever.