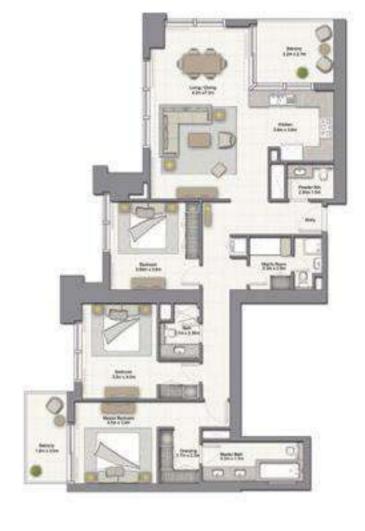

### 2 BEDROOM A

UNIT: 02 & 03 TOWER: 01 TIER: 01 LEVEL: 08

| SUITE AREA:   | 98.06 SQ.M (1056.00 SQ.FT)  |
|---------------|-----------------------------|
| BALCONY AREA: | 7.74 SQ.M (83.00 SQ.FT)     |
| TOTAL AREA:   | 105.80 SQ.M (1139.00 SQ.FT) |

UNIT: 02 & 03 TOWER: 01 TIER: 01

LEVEL: 09-10, 12-20,

22-26, 28-33

| SUITE AREA:   | 98.06 SQ.M (1056.00 SQ.FT)  |
|---------------|-----------------------------|
| BALCONY AREA: | 7.74 SQ.M (83.00 SQ.FT)     |
| TOTAL AREA:   | 105.80 SQ.M (1139.00 SQ.FT) |