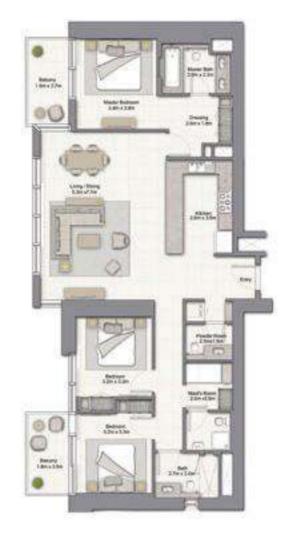

#### 3 BEDROOM A

UNIT: 01 TOWER: 01 TIER: 02 LEVEL: 37

| SUITE AREA:   | 150.73 SQ.M (1622.00 SQ.FT) |
|---------------|-----------------------------|
| BALCONY AREA: | 17.08 SQ.M (184.00 SQ.FT)   |
| TOTAL AREA:   | 167.82 SQ.M (1806.00 SQ.FT) |