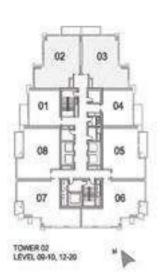

# 1 BEDROOM A

UNIT: 01 TOWER: 02 TIER: 01 LEVEL: 09-20

| SUITE AREA:   | 56.65 SQ.M (610.00 SQ.FT) |
|---------------|---------------------------|
| BALCONY AREA: | 6.59 SQ.M (71.00 SQ.FT)   |
| TOTAL AREA:   | 63.24 SQ.M (681.00 SQ.FT) |