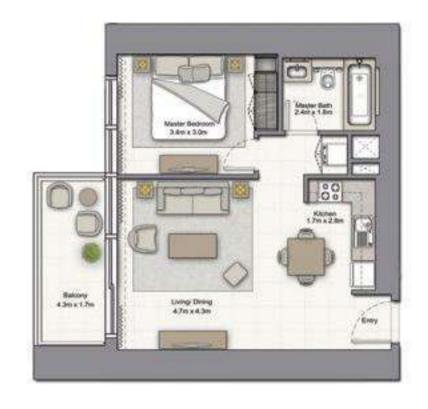

# 1 BEDROOM A

UNIT: 01 TOWER: 01 TIER: 01 LEVEL: 06

| SUITE AREA:   | 56.51 SQ.M (608.00 SQ.FT) |
|---------------|---------------------------|
| BALCONY AREA: | 8.39 SQ.M (90.00 SQ.FT)   |
| TOTAL AREA:   | 64.90 SQ.M (698.00 SQ.FT) |

| SUITE AREA:   | 56.51 SQ.M (608.00 SQ.FT) |
|---------------|---------------------------|
| BALCONY AREA: | 8.39 SQ.M (90.00 SQ.FT)   |
| TOTAL AREA:   | 64.90 SQ.M (698.00 SQ.FT) |

1. All dimensions are in imperial and metric, and measured to structural elements and exclude wall finishes and construction tolerances. 2. All materials, dimensions, and drawings are approximate only. 3. Information is subject to change without notice, at developer's absolute discretion. 4. Actual area may vary from the stated area. 5. Drawings not to scale. 6. All images used are for illustrative purposes only and do not represent the actual size, features, specifications, fittings, and furnishings. 7. The developer reserves the right to make revisions/alterations, at its absolute discretion, without any liability whatsoever.