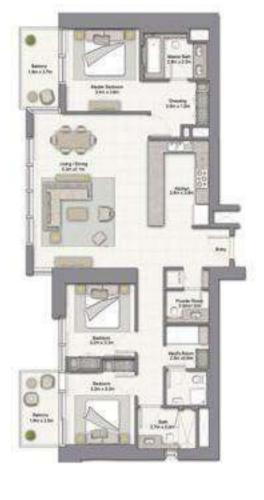

# 3 BEDROOM A

UNIT: 01 TOWER: 02 TIER: 02

LEVEL: 22-32

| SUITE AREA:   | 98.94 SQ.M (1065.00 SQ.FT)  |
|---------------|-----------------------------|
| BALCONY AREA: | 5.08 SQ.M (55.00 SQ.FT)     |
| TOTAL AREA:   | 104.02 SQ M (1120.00 SQ.FT) |

| SUITE AREA:   | 150.45 SQ.M (1619.00 SQ.FT) |
|---------------|-----------------------------|
| BALCONY AREA: | 17.36 SQ.M (187.00 SQ.FT)   |
| TOTAL AREA:   | 167.81 SQ.M (1806.00 SQ.FT) |

UNIT: 02 TOWER: 02 TIER: 02

LEVEL: 22-32