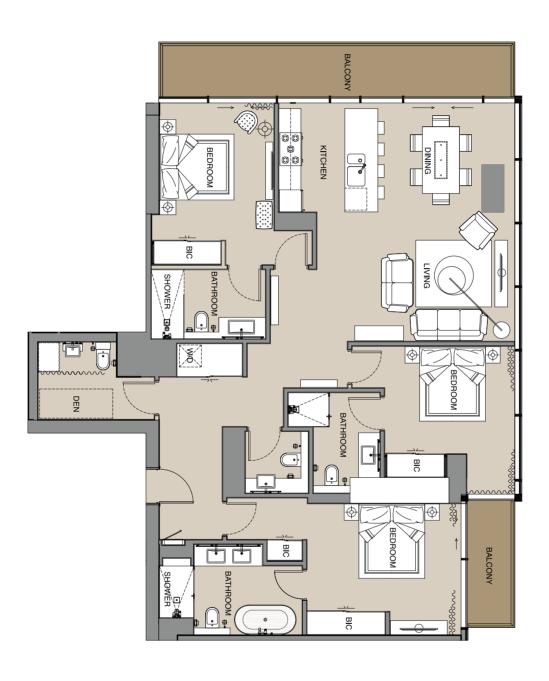

Three Bedroom (Type 3F) Levels 35 - 44 & 47 - 60

| Apartment Area | 150.30 Sq.m. | 1618 Sq.ft. |
|----------------|--------------|-------------|
| Balcony Area   | 18.23 Sq.m.  | 196 Sq.ft.  |
| Total Area     | 168.53 Sq.m. | 1814 Sq.ft. |