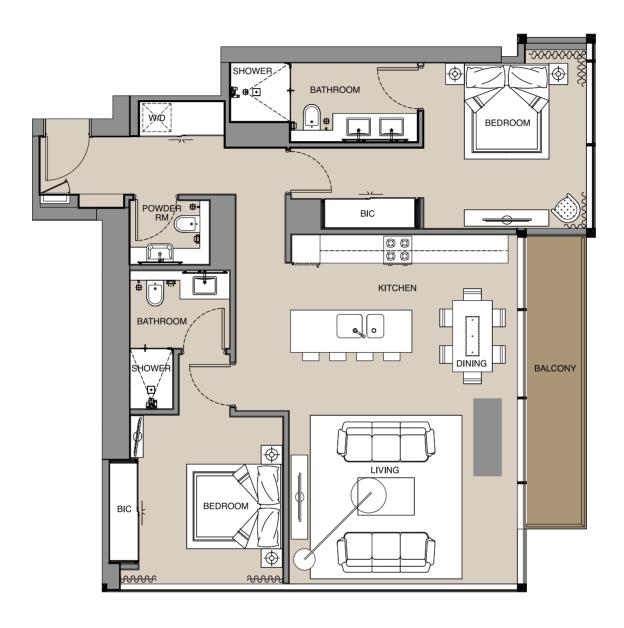

Two bedroom (Type 2J) Levels 9 - 16, 17 - 20, 23 - 44 & 47 - 60

| Apartment Area Balcony Area | 107.75 Sq.m.<br>8.80 Sq.m. | 1160 Sq.ft.<br>95 Sq.ft. |
|-----------------------------|----------------------------|--------------------------|
| Total Area                  | 116.55 Sq.m.               | 1255 Sq.ft.              |