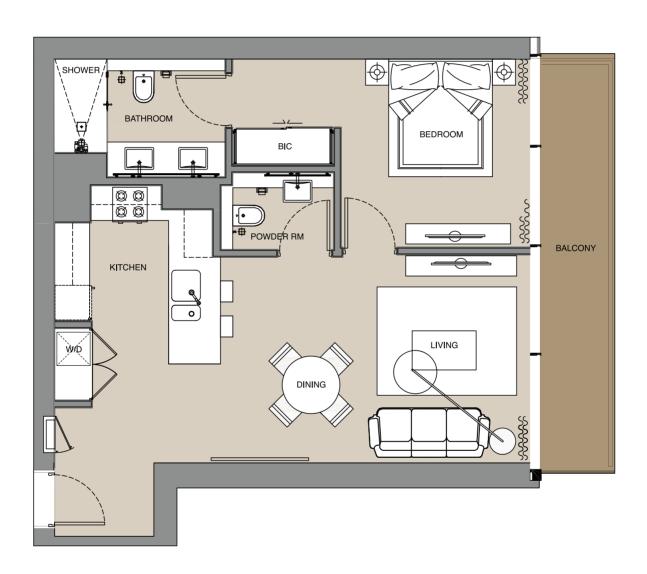

One Bedroom (Type 1E) Levels 9 - 16, 17 - 20 & 23 - 34

| Apartment Area | 68.70 Sq.m. | 739 Sq.ft. |
|----------------|-------------|------------|
| Balcony Area   | 9.20 Sq.m.  | 99 Sq.ft.  |
| Total Area     | 77.90 Sq.m. | 838 Sq.ft. |