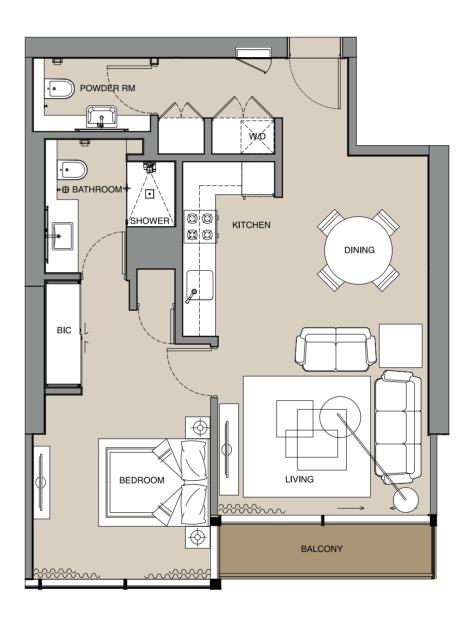

One Bedroom (Type 1H) Levels 23 - 44 & 47 - 60

| Apartment Area | 67.92 Sq.m. | 731 Sq.ft. |
|----------------|-------------|------------|
| Balcony Area   | 3.90 Sq.m.  | 42 Sq.ft.  |
| Total Area     | 71.82 Sq.m. | 773 Sq.ft. |