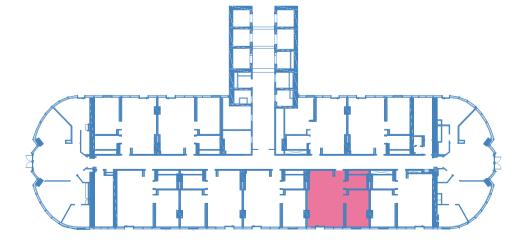

# **VIEW: CANAL** CARPARK: 1 SIZE: 684 SQFT

**BURJ KHALIFA & DOWNTOWN DUBAI** 

# **VIEW: BURJ KHALIFA** CAR PARK: 1 SIZE: 1015 SQFT

**GROUND FLOOR** 

**BURJ KHALIFA & DOWNTOWN DUBAI** 

dxb@ffplan...

MEZZANINE

# 

**VIEW: BUIJ KHALIFA & CANAL** CARPARK: 1 **SIZE: 1277 SQFT** 

**BURJ KHALIFA & DOWNTOWN DUBAI** 

dxb@ffplan...

# **VIEW: BURJ KHALIFA** CAR PARK: 1 SIZE: 1584 SQFT

**BURJ KHALIFA & DOWNTOWN DUBAI** 

dxb@ffplan...

# VIEW: BUIJ KHALIFA CARPARK: 1 SIZE: 945 SQFT

BURJ KHALIFA & DOWNTOWN DUBAI

**DUBAI CREEK** 

dxb@ffplan...