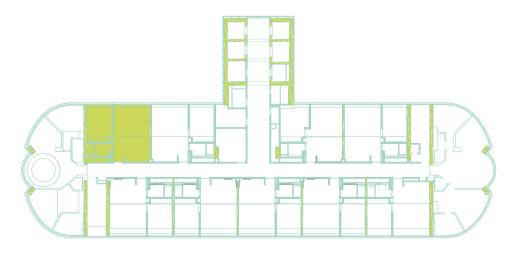

# Artful open spaces emphasize passion, modernity and an innovative approach to condo living.

From one to two bedroom suites and lofts, as well as special terraced villa apartments, The Pad offers a range of units to satisfy all types and tastes of its guests and residents.