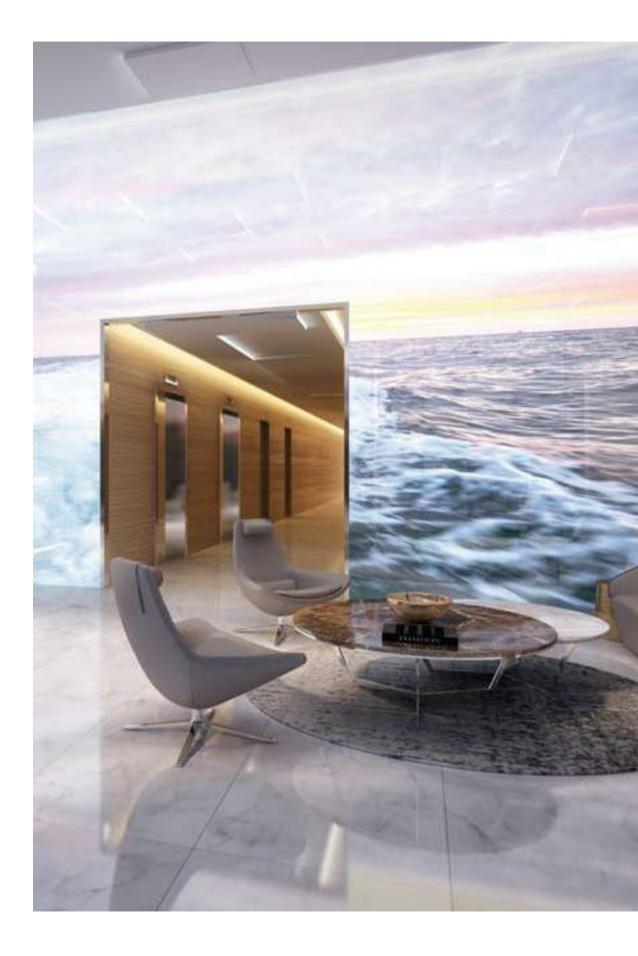

# ENTER DREAM VORLD

THE PAD'S LOBBY DEFINITELY HAS A HUGE WOW FACTOR - THE STUNNING, EXPERIENTIAL, DYNAMIC AND ARTFUL VIDEO-WALL.

The Pad's lobby is not just a place you pass through, run into the elevator and zip up.

It's a place that welcomes you, embraces you. The video-wall captures and celebrates the beauty of Dubai's nature, creating the illusion of immersion - in turquoise waters, ebullient waves, frolicsome palm trees, desert sands and midnight blue skies.

It's an inspirational, engaging space, designed to correspond to the daily cycle.

It features relaxing imagery for the morning, more energetic scenery for noon and afternoon, a dynamic evening setting to get you pumped for the night ahead, and a "sweet dreams" backdrop to wish you a good night.