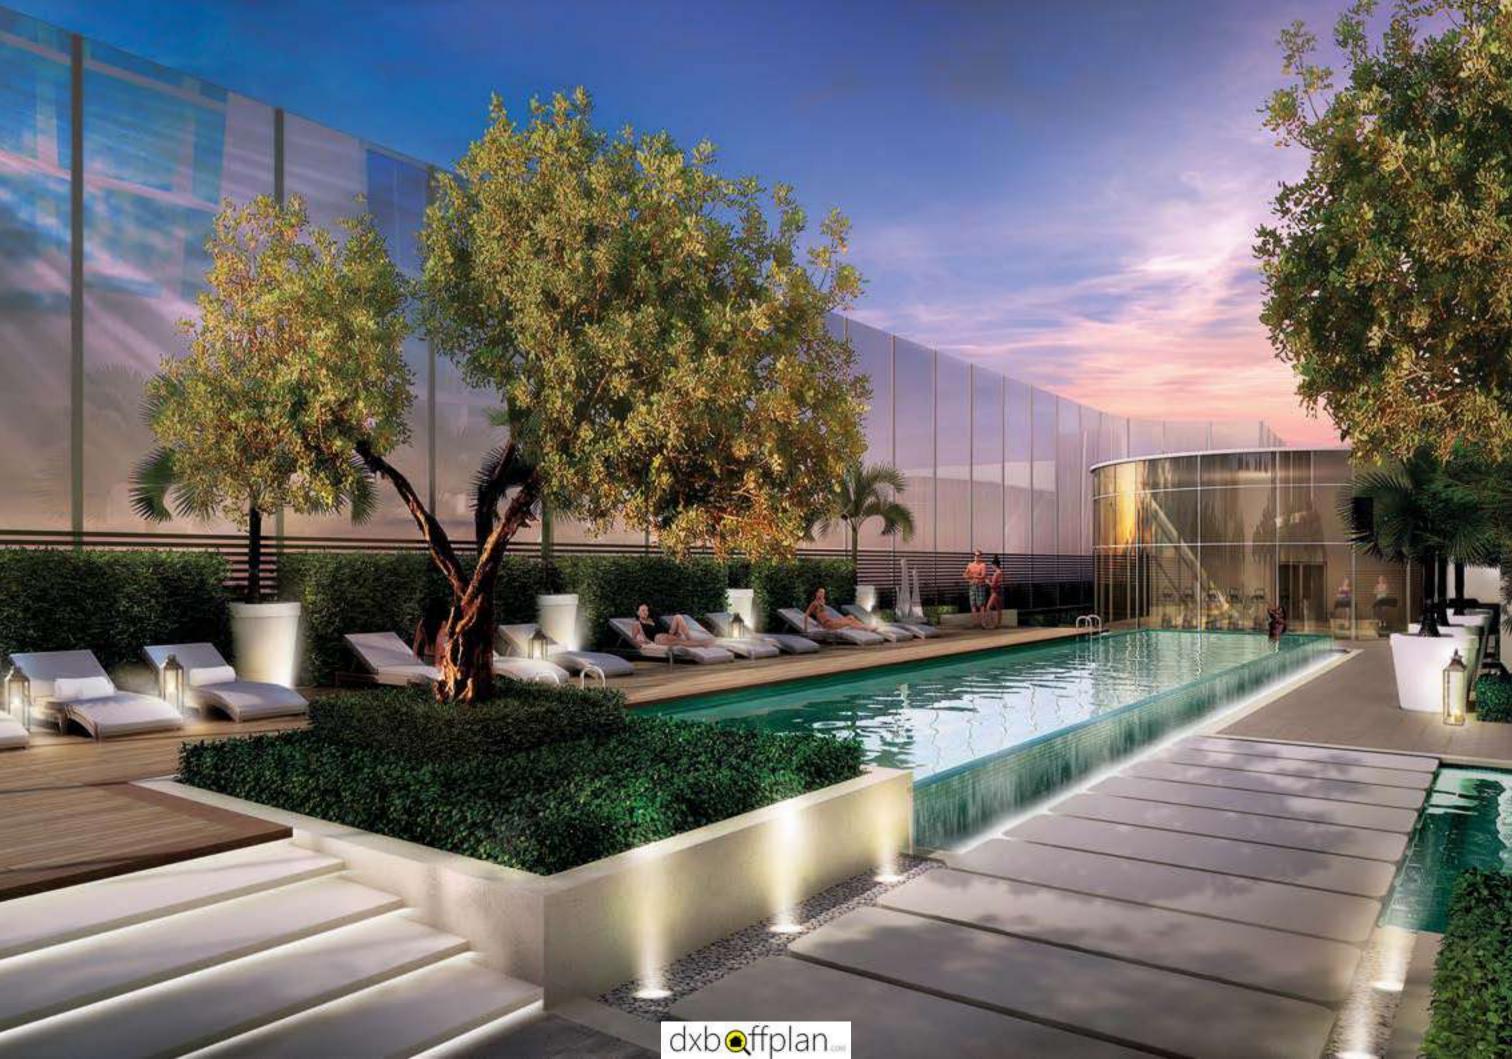

# THE PAD'S POOL, WITH CABANAS AND TANNING DECK, IS THE APEX WHERE LEISURE MEETS LUXURY.

## Here you can splash and sparkle, work on your tan and your social skills.

Exprime teibooth body and soul with a of the Downtown skyline, calm waters and seclusion from the hustle and bustle

dxb@ffplan