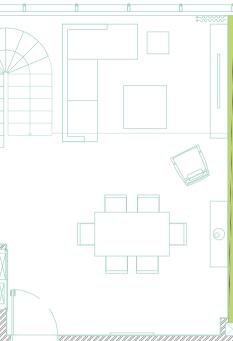

# THE ULTRA CHIC ONE BEDROOM GEM.

with mood lighting, system, all further enhanced and

The Pad's zesty one-bedroom apartment comes with a spacious living room, cushy bedroom, fully equipped kitchen, elegant bathroom a control-it-all home automation

upgraded to the max with full floorto-ceiling views of Dubai.