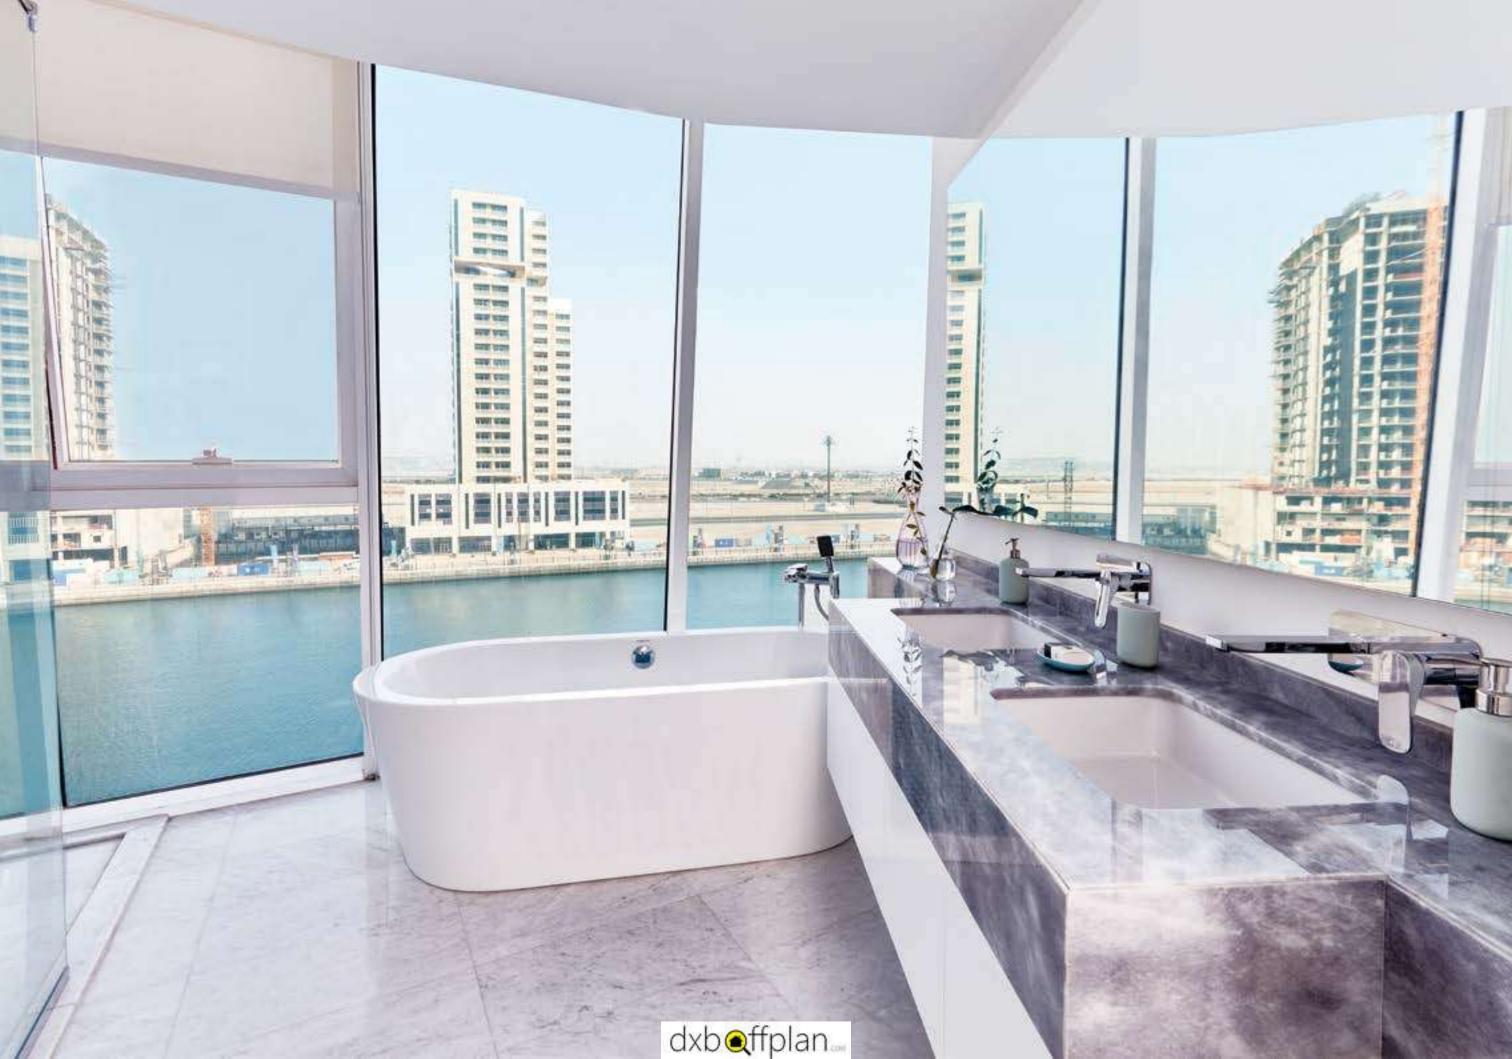

The king-size bedroom and bathroom, from top to bottom, are the kind everyone dreams of - the freedom of glass walls everywhere and a top-notch view of the entire city.

dxb@ffplan...

## COME HOME TO THE BEST VIEWS OF DUBAI, A CONTINUOUS INSPIRATION.

Wake up and be happy each morning, when watching a magnificent sunrise, ascending slowly over the Creek, from your plush king-size bed.