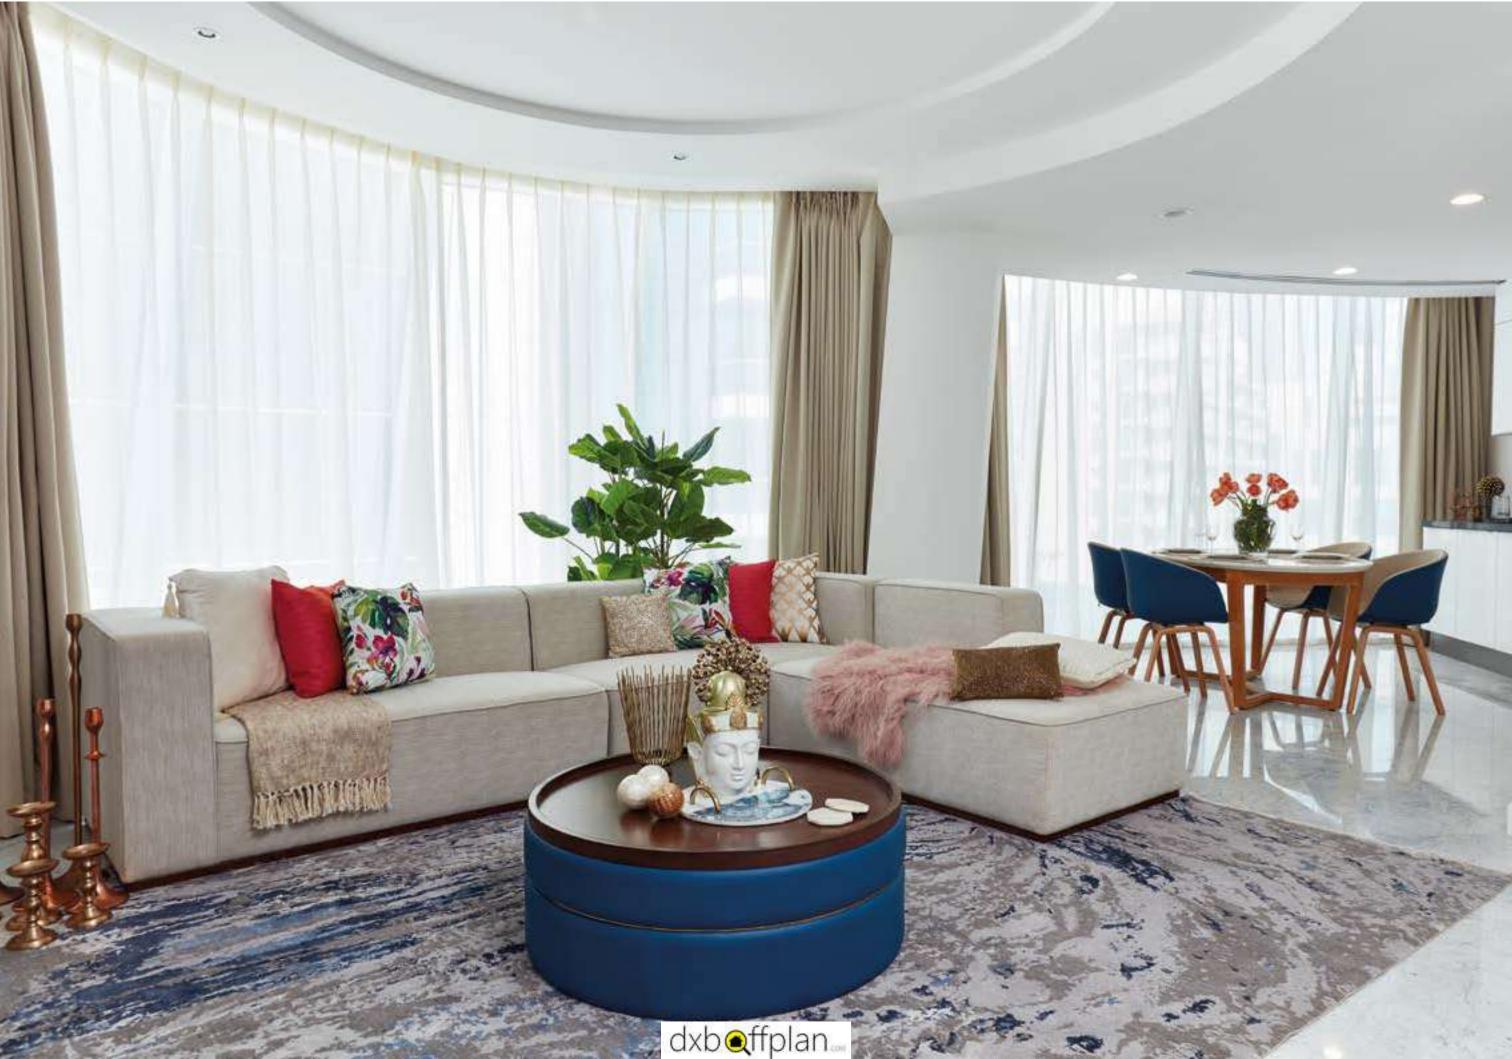

# Wake up and live your dream. Every day. At The Pad.

The stylishly furnished residences all come with glamorous furniture, sleek and smooth surfaces, inspirational artwork, the latest technology, an uber-smart home automation system, and a lot of clear, open space that allows you to feast your eyes on the sprawling views of the most stunning Dubai landmarks, such as the Burj Khalifa, the Dubai Creek, and Downtown Dubai.

## THE PAD'S ELEGANT TWO BEDROOM APARTMENT IS A BLEND OF BESPOKE DESIGN AND NUANCED ARCHITECTURAL EXPERTISE.

The two-bedroom Pad has an expansive living room, exquisitely tasteful and enjoyable, with immense floor-to-ceiling windows and a grand lounge setting...

The comfortable dining area and stylishly bedecked kitchen spell peaceful morning coffee, laughter and smiles over a scrumptious meal, or just a relaxing drink before bedtime - your quiet time to admire the view and contemplate life.