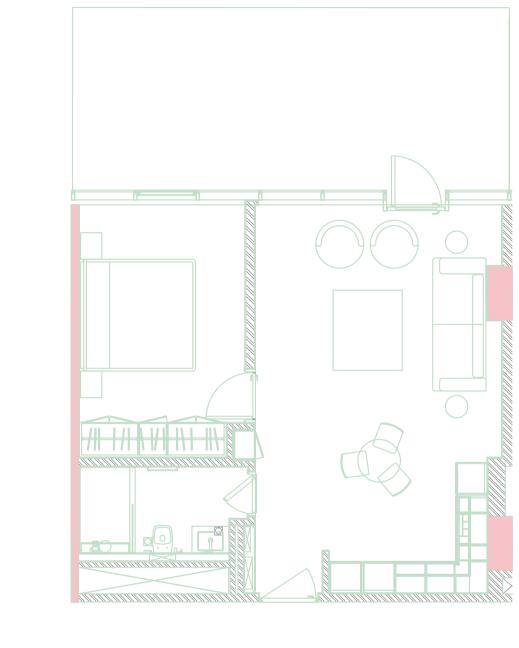

## THE PAD'S ELEGANT TWO BEDROOM APARTMENT IS A BLEND OF BESPOKE DESIGN AND NUANCED ARCHITECTURAL EXPERTISE.

The two-bedroom Pad has an expansive living room, exquisitely tasteful and enjoyable, with immense floor-to-ceiling windows and a grand lounge setting...

The comfortable dining area and stylishly bedecked kitchen spell peaceful morning coffee, laughter and smiles over a scrumptious meal, or just a relaxing drink before bedtime - your quiet time to admire the view and contemplate life.

The king-size bedroom and bathroom, from top to bottom, are the kind everyone dreams of - the freedom of glass walls everywhere and a top-notch view of the entire city.

dxb@ffplan...