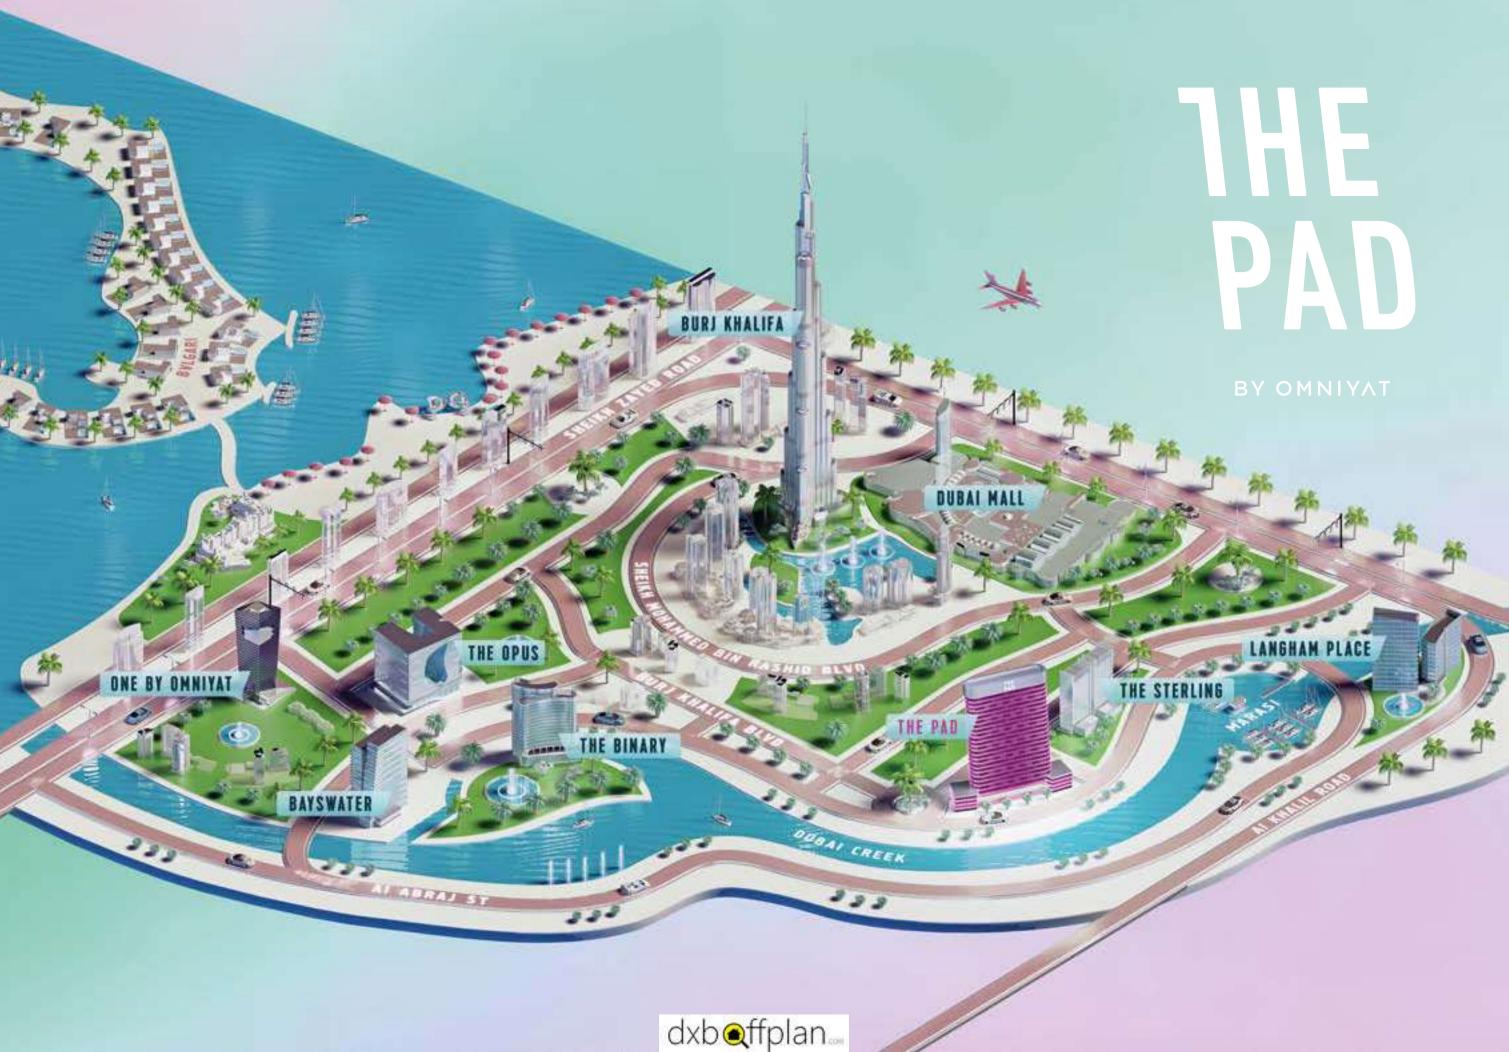

# AT THE HEART OF EVERYTHING THAT MATTERS!

The Pad is perfectly positioned, in the heart of Marasi Business Bay, and directly opposite to Meydan One, the new groundbreaking master development.

Thus, The Pad has the utmost desirable investment location, as it is central to both an ever-expanding business hub and a growing residential district.

# THE THRILL OF THE WORLD'S BEST RESTAURANTS, INTRIGUING NEW CLUBS, VIBING BARS - JUST AROUND THE CORNER

The Pad is surrounded by a myriad of restaurants that cater to diverse tastes and inspirations, vibing bars, and a wonderland of shops.

the second states

(DIFC)

1

A short 15 minute drive is all it takes to get you from the airport to your lamorous Pad home.

> ad has convenient access to the Zaved Road and the Al Khail and is only a few minutes from s International Financial Centre and its Trade Center.

## FOR A DIP IN THE SEA, THE STUNNING JUMEIRAH BEACH IS JUST A HOP AND A SKIP AWAY.

For some serious shopping, Gucci, Prada,

Dolce & Gabbana are all around the corner,

at the biggest shopping centre in the world, the Dubai Mall.

And down the road you have the Souk al Bahar. Explore more than 1,500 eclectic shops and mingle with the Dubai crowd, or visit the fashionable Dubai Design District just across the road and discover a whole new world.