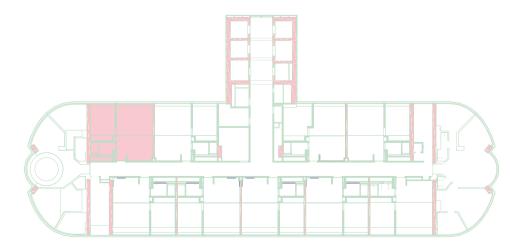

# Artful open spaces emphasize passion, modernity and an innovative approach to condo living.

From one to two bedroom suites and lofts, as well as special terraced villa apartments, The Pad offers a range of units to satisfy all types and tastes of its guests and residents.

## THE PAD'S ELEGANT TWO BEDROOM APARTMENT IS A BLEND OF BESPOKE DESIGN AND NUANCED ARCHITECTURAL EXPERTISE.

The two-bedroom Pad has an expansive living room, exquisitely tasteful and enjoyable, with immense floor-to-ceiling windows and a grand lounge setting...