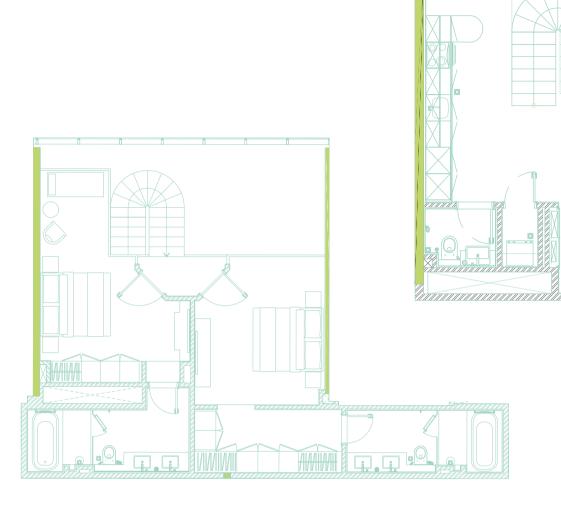

## THE PAD'S ELEGANT TWO BEDROOM APARTMENT IS A BLEND OF BESPOKE DESIGN AND NUANCED ARCHITECTURAL EXPERTISE.

The two-bedroom Pad has an expansive living room, exquisitely tasteful and enjoyable, with immense floor-to-ceiling windows and a grand lounge setting...

The comfortable dining area and stylishly bedecked kitchen spell peaceful morning coffee, laughter and smiles over a scrumptious meal, or just a relaxing drink before bedtime - your quiet time to admire the view and contemplate life.

The king-size bedroom and bathroom, from top to bottom, are the kind everyone dreams of - the freedom of glass walls everywhere and a top-notch view of the entire city.

dxb@ffplan...