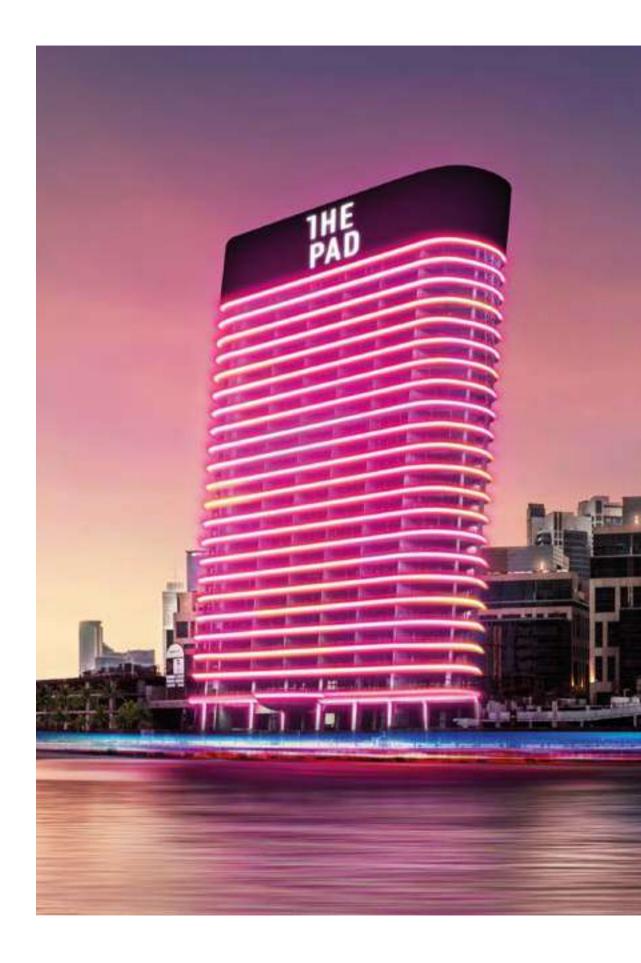

# THE PAD LIVES AND BREATHS WITH YOU.

The Pad brings South Beach to Dubai. Tilted at a 6.5° angle, enveloped in LED lighting, the chic and sophisticated Pad is the pinnacle of super-glamorous condo living, the most striking building on the Creek, presiding over the Burj Khalifa and the sea.

During the day the unique facade shines and shimmers, reflecting the ethereal blend of sea, sun and sky. At night, this spectacular exterior blazes from hot to cool, from vibrant disco to the dark mystery and allure of desert stars.