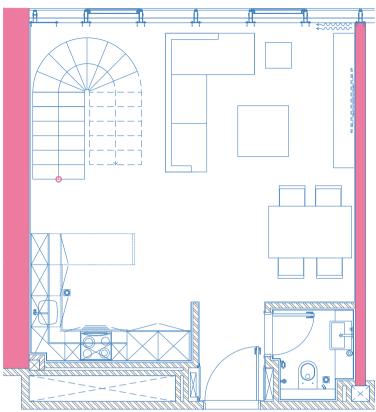

# **VIEW: CANAL** CARPARK: 1 SIZE: 684 SQFT

**BURJ KHALIFA & DOWNTOWN DUBAI** 

# **VIEW: BURJ KHALIFA** CAR PARK: 1 SIZE: 1015 SQFT

**GROUND FLOOR** 

**BURJ KHALIFA & DOWNTOWN DUBAI** 

dxb@ffplan...

MEZZANINE

# 

**VIEW: BUIJ KHALIFA & CANAL** CARPARK: 1 **SIZE: 1277 SQFT** 

**BURJ KHALIFA & DOWNTOWN DUBAI** 

dxb@ffplan...

# **VIEW: BURJ KHALIFA** CAR PARK: 1 SIZE: 1584 SQFT

**BURJ KHALIFA & DOWNTOWN DUBAI** 

dxb@ffplan...

# VIEW: BUIJ KHALIFA CARPARK: 1 SIZE: 945 SQFT

BURJ KHALIFA & DOWNTOWN DUBAI

**DUBAI CREEK** 

dxb@ffplan...