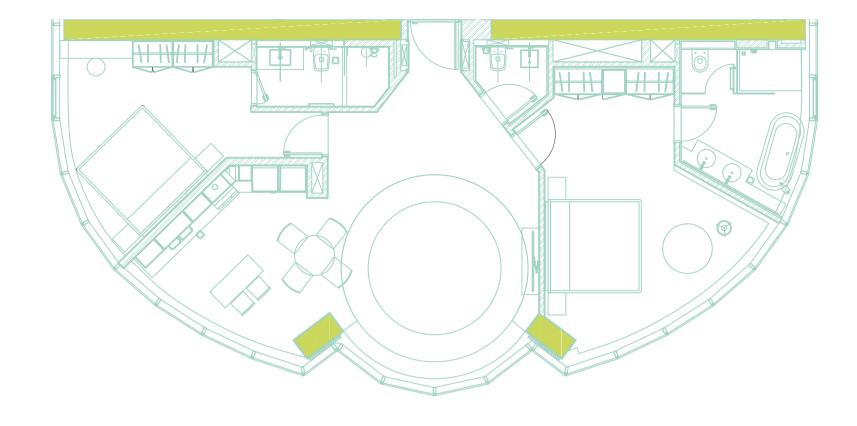

# **VIEW: CANAL** CARPARK: 1 SIZE: 684 SQFT

**BURJ KHALIFA & DOWNTOWN DUBAI** 

# **VIEW: BURJ KHALIFA** CAR PARK: 1 SIZE: 1015 SQFT

**GROUND FLOOR** 

**BURJ KHALIFA & DOWNTOWN DUBAI** 

dxb@ffplan...

MEZZANINE

# 

**VIEW: BUIJ KHALIFA & CANAL** CARPARK: 1 **SIZE: 1277 SQFT** 

**BURJ KHALIFA & DOWNTOWN DUBAI** 

dxb@ffplan...

# **VIEW: BURJ KHALIFA** CAR PARK: 1 SIZE: 1584 SQFT

**BURJ KHALIFA & DOWNTOWN DUBAI** 

dxb@ffplan...

# VIEW: BUIJ KHALIFA CARPARK: 1 SIZE: 945 SQFT

BURJ KHALIFA & DOWNTOWN DUBAI

**DUBAI CREEK** 

dxb@ffplan...