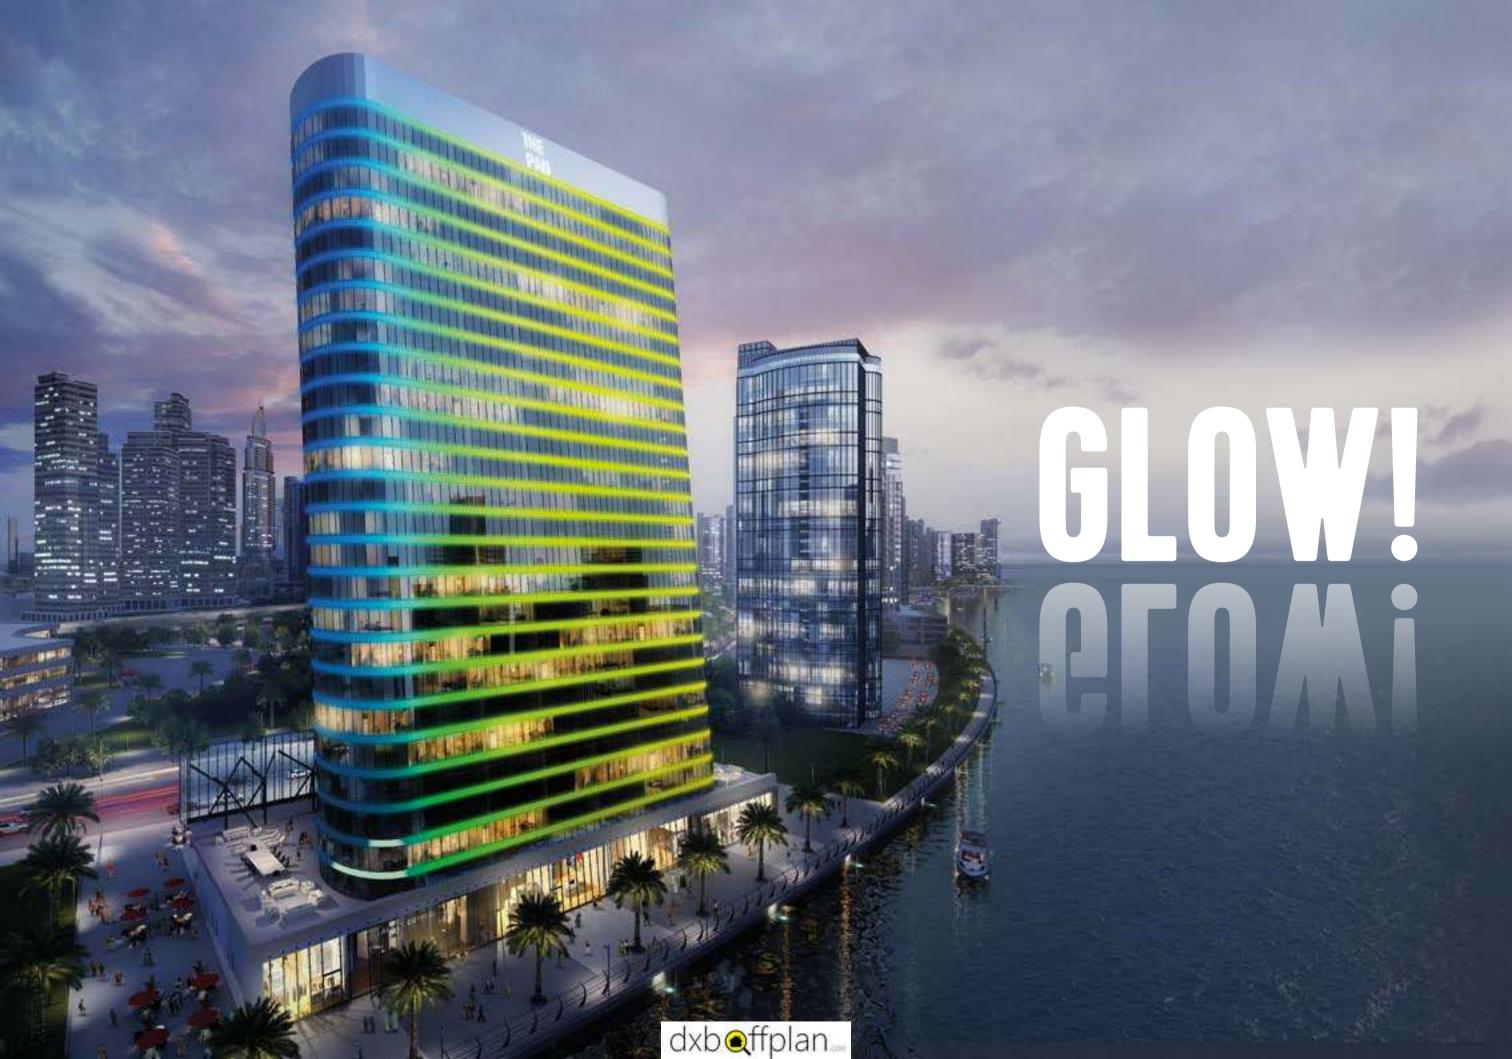

# THE PAD LIVES AND BREATHS WITH YOU.

The Pad brings South Beach to Dubai. Tilted at a 6.5° angle, enveloped in LED lighting, the chic and sophisticated Pad is the pinnacle of super-glamorous condo living, the most striking building on the Creek, presiding over the Burj Khalifa and the sea.

During the day the unique facade shines and shimmers, reflecting the ethereal blend of sea, sun and sky. At night, this spectacular exterior blazes from hot to cool, from vibrant disco to the dark mystery and allure of desert stars.