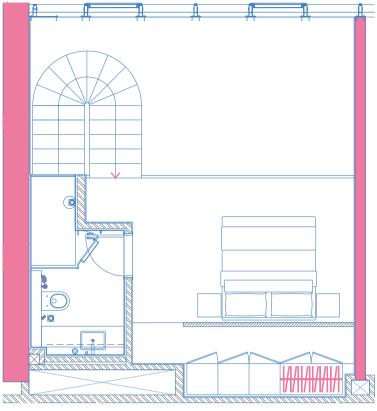

# **VIEW: CANAL** CARPARK: 1 SIZE: 684 SQFT

**BURJ KHALIFA & DOWNTOWN DUBAI** 

# **VIEW: BURJ KHALIFA** CAR PARK: 1 SIZE: 1015 SQFT

**GROUND FLOOR** 

**BURJ KHALIFA & DOWNTOWN DUBAI** 

dxb@ffplan...

MEZZANINE

# 

**VIEW: BUIJ KHALIFA & CANAL** CARPARK: 1 **SIZE: 1277 SQFT** 

**BURJ KHALIFA & DOWNTOWN DUBAI** 

dxb@ffplan...

# **VIEW: BURJ KHALIFA** CAR PARK: 1 SIZE: 1584 SQFT

**BURJ KHALIFA & DOWNTOWN DUBAI** 

dxb@ffplan...

# VIEW: BUIJ KHALIFA CARPARK: 1 SIZE: 945 SQFT

BURJ KHALIFA & DOWNTOWN DUBAI

**DUBAI CREEK** 

dxb@ffplan...