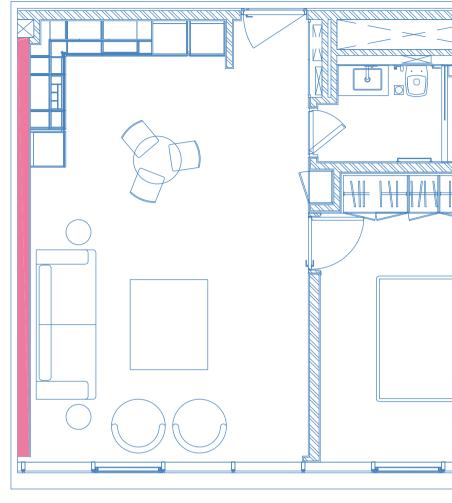

# THE ULTRA CHIC ONE BEDROOM GEM.

with mood lighting, system, all further enhanced and

The Pad's zesty one-bedroom apartment comes with a spacious living room, cushy bedroom, fully equipped kitchen, elegant bathroom a control-it-all home automation

upgraded to the max with full floorto-ceiling views of Dubai.