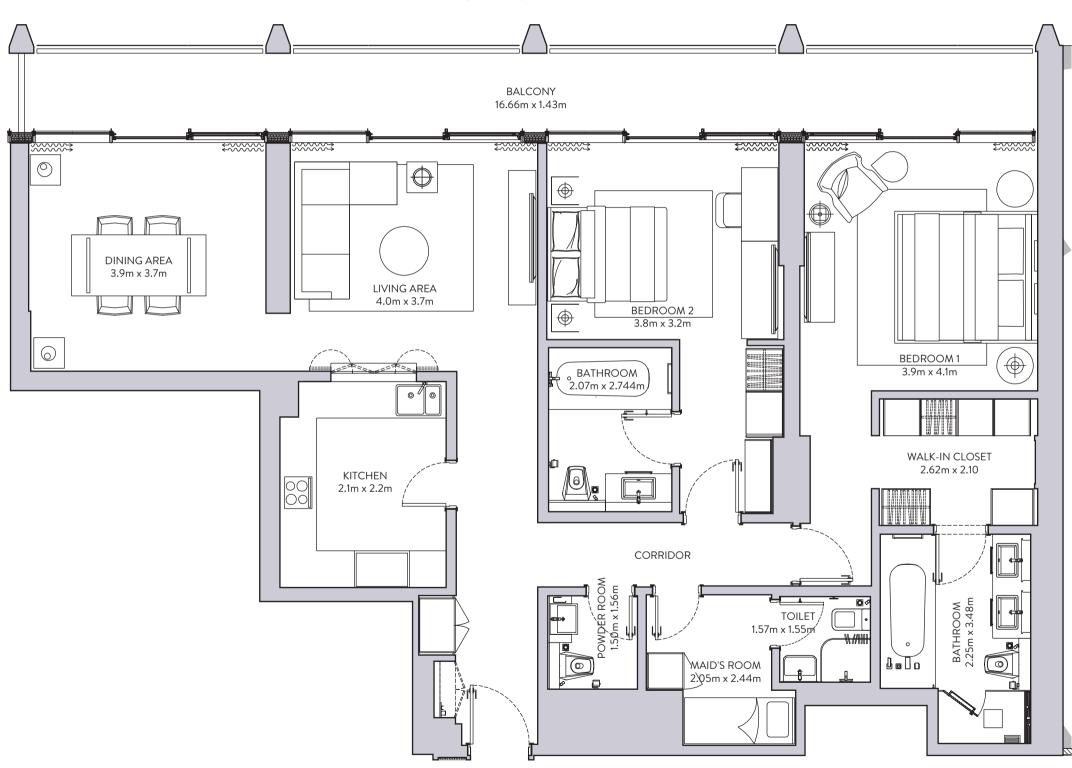

## STRING









# THE





### EAST HOUSE LEVELS 5 - 20



#### **DUBAI CANAL VIEW**





NORTH





## EAST HOUSE LEVELS 21 - 23



#### DUBAI CANAL VIEW





NORTH



### WEST HOUSE LEVELS 5 - 20



#### DUBAI CANAL VIEW





NORTH



## WEST HOUSE LEVELS 21 - 23









BURJ KHALIFA VIEW



#### STUDIO







## ONE BEDROOM TYPE - A1





BURJ KHALIFA VIEW



## ONE BEDROOM TYPE - B1





BURJ KHALIFA VIEW



## ONE BEDROOM TYPE - B2







## TWO BEDROOM TYPE - A1





BURJ KHALIFA VIEW



## TWO BEDROOM TYPE - A2



by OMNIYAT





## TWO BEDROOM TYPE - B



by OMNIYAT





## TWO BEDROOM TYPE - C





BURJ KHALIFA VIEW



## THREE BEDROOM



by OMNIYAT





Ground Floor of One by Omniyat Tower, Business Bay, Dubai, United Arab Emirates.

Toll Free (Within UAE): 800 666 Outside UAE: +971 4 511 5004

thesterling.ae

The layout representations and interior and exterior decorations in this document are provided for illustrative purposes only and are subject to change without notice. All internal and external areas of the units are sold unfurnished, unless agreed otherwise in writing, and any references to pools, safes, safe cabins, furnishings, plants and all forms of landscaping within this document are for illustrative purposes only. All square footages and dimensions are approximate only and may be subject to change at any time without notice. The square