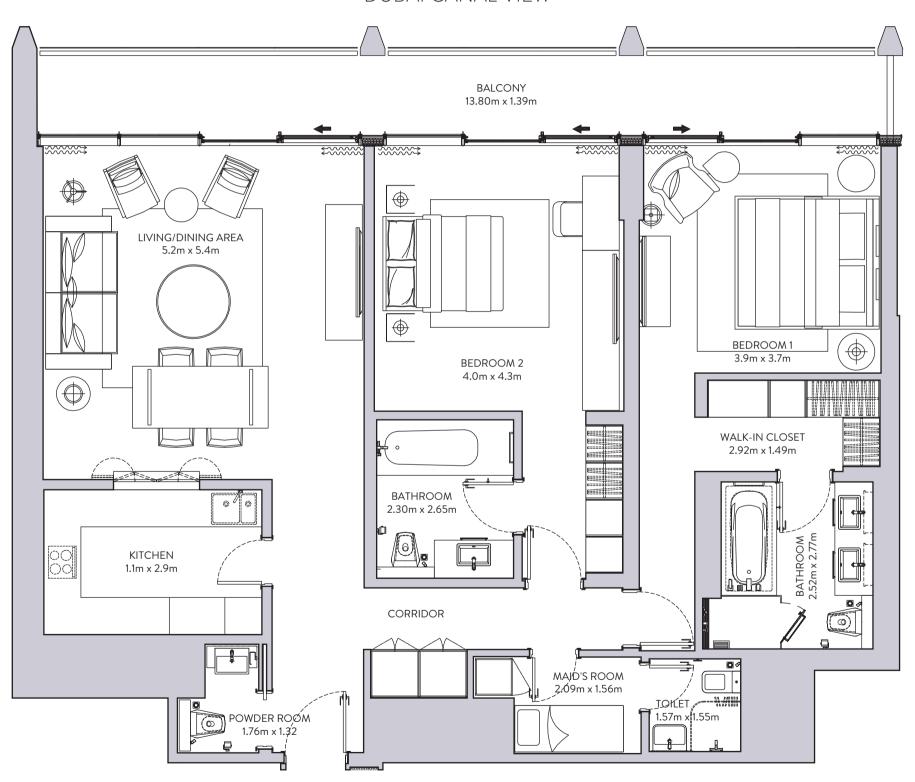

## STRING









# THE





### EAST HOUSE LEVELS 5 - 20



#### **DUBAI CANAL VIEW**





NORTH





## EAST HOUSE LEVELS 21 - 23



#### DUBAI CANAL VIEW





NORTH



### WEST HOUSE LEVELS 5 - 20



#### DUBAI CANAL VIEW





NORTH



## WEST HOUSE LEVELS 21 - 23









BURJ KHALIFA VIEW



#### STUDIO







## ONE BEDROOM TYPE - A1





BURJ KHALIFA VIEW



## ONE BEDROOM TYPE - B1





BURJ KHALIFA VIEW



## ONE BEDROOM TYPE - B2







## TWO BEDROOM TYPE - A1





BURJ KHALIFA VIEW



## TWO BEDROOM TYPE - A2



by OMNIYAT





## TWO BEDROOM TYPE - B



by OMNIYAT





## TWO BEDROOM TYPE - C





BURJ KHALIFA VIEW



## THREE BEDROOM



by OMNIYAT





Ground Floor of One by Omniyat Tower, Business Bay, Dubai, United Arab Emirates.

Toll Free (Within UAE): 800 666 Outside UAE: +971 4 511 5004

thesterling.ae

The layout representations and interior and exterior decorations in this document are provided for illustrative purposes only and are subject to change without notice. All internal and external areas of the units are sold unfurnished, unless agreed otherwise in writing, and any references to pools, safes, safe cabins, furnishings, plants and all forms of landscaping within this document are for illustrative purposes only. All square footages and dimensions are approximate only and may be subject to cha