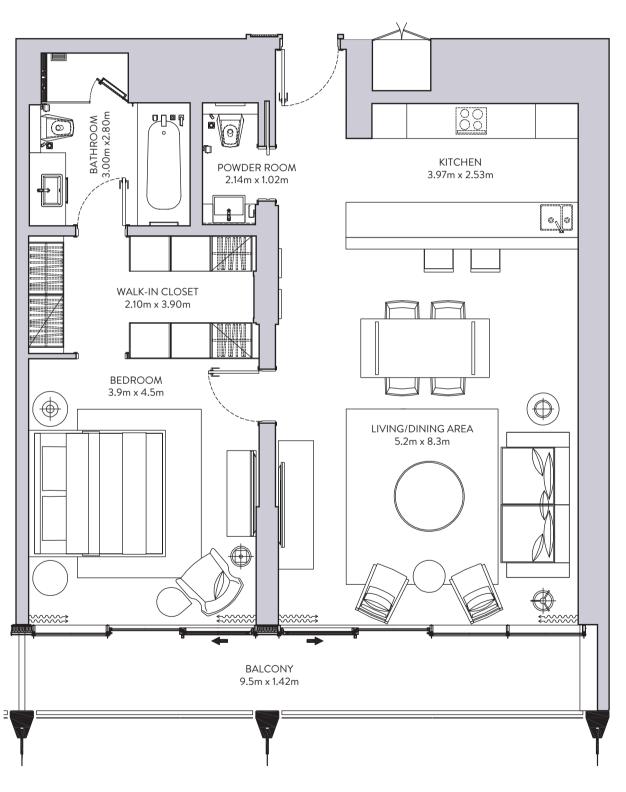

## THREE BEDROOM

by OMNIYAT

Ground Floor of One by Omniyat Tower, Business Bay, Dubai, United Arab Emirates.

Toll Free (Within UAE): 800 666 Outside UAE: +971 4 511 5004

thesterling.ae

The layout representations and interior and exterior decorations in this document are provided for illustrative purposes only and are subject to change without notice. All internal and external areas of the units are sold unfurnished, unless agreed otherwise in writing, and any references to pools, safes, safe cabins, furnishings, plants and all forms of landscaping within this document are for illustrative purposes only. All square footages and dimensions are approximate only and may be subject to change at any time without notice. The square footage indicated herein may exceed the usable floor area. The placement, specifications and details of any appliances, fittings and white goods within the units are subject to the terms of the sale and purchase agreement and subject to change without notice. Omniyat reserves the right to make any changes to the content of this document at any time without notice. Any reference to Omniyat is a reference to Omniyat Properties Seventeen Limited, OP 17 Limited and/or the Omniyat group of companies, as the context requires.