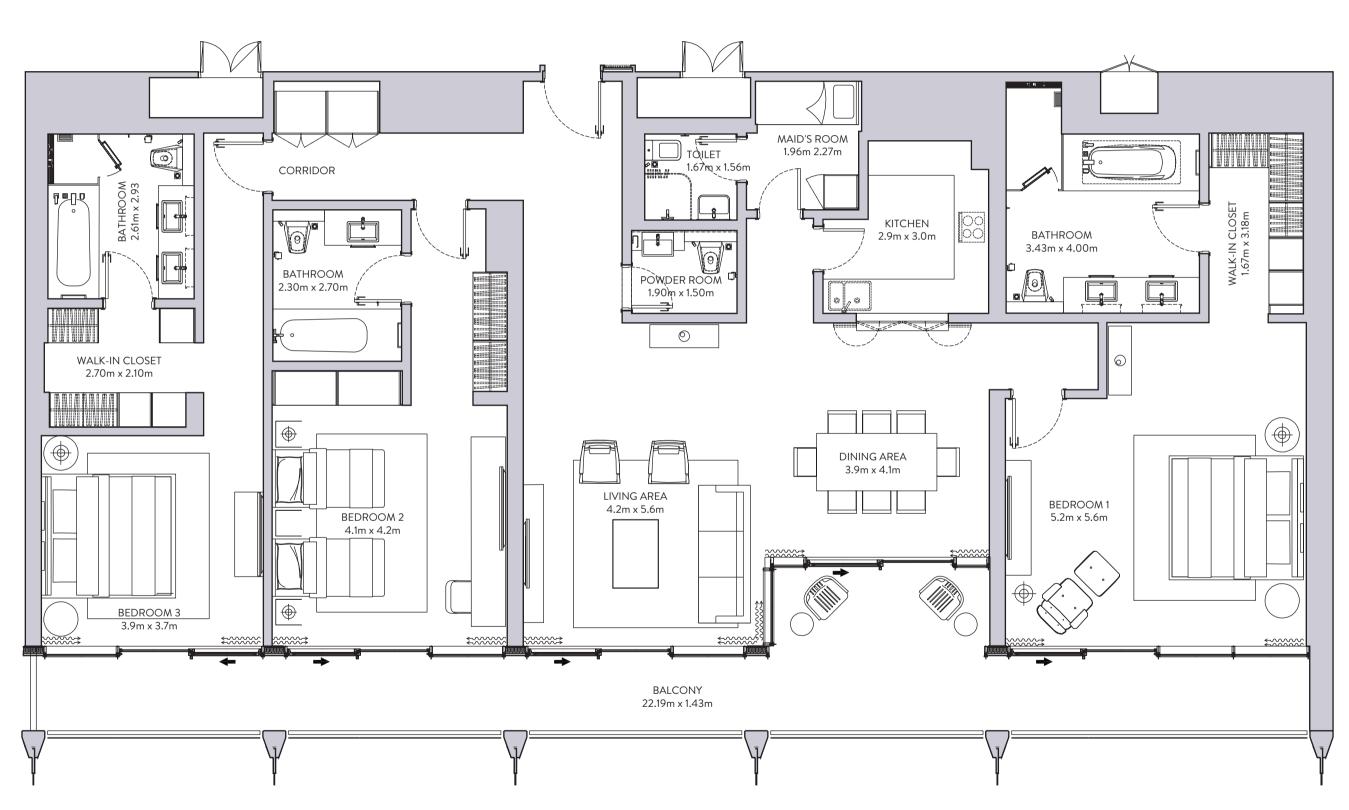

## THREE BEDROOM

by OMNIYAT

Ground Floor of One by Omniyat Tower, Business Bay, Dubai, United Arab Emirates.

Toll Free (Within UAE): 800 666 Outside UAE: +971 4 511 5004

thesterling.ae

The layout representations and interior and exterior decorations in this document are provided for illustrative purposes only and are subject to change without notice. All internal and external areas of the units are sold unfurnished, unless agreed otherwise in writing, and any references to pools, safes, safe cabins, furnishings, plants and all forms of landscaping within this document are for illustrative purposes only. All square footages and dimensions are approximate only and may be subject to change at any time without notice. The square footage indicated herein may exceed the usable floor area. The placement, specifications and details of any appliances, fittings and white goods within the units are subject to the terms of the sale and purchase agreement and subject to change without notice. Omniyat reserves the right to make any changes to the content of this document at any time without notice. Any reference to Omniyat is a reference to Omniyat Properties Seventeen Limited, OP 17 Limited and/or the Omniyat group of companies, as the context requires.