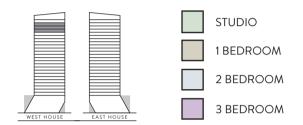

## STRING









# THE





### EAST HOUSE LEVELS 5 - 20



#### **DUBAI CANAL VIEW**





NORTH





## EAST HOUSE LEVELS 21 - 23



#### DUBAI CANAL VIEW





NORTH



### WEST HOUSE LEVELS 5 - 20



#### DUBAI CANAL VIEW





NORTH



## WEST HOUSE LEVELS 21 - 23









BURJ KHALIFA VIEW



#### STUDIO







## ONE BEDROOM TYPE - A1





BURJ KHALIFA VIEW



## ONE BEDROOM TYPE - B1





BURJ KHALIFA VIEW



## ONE BEDROOM TYPE - B2







## TWO BEDROOM TYPE - A1





BURJ KHALIFA VIEW



## TWO BEDROOM TYPE - A2



by OMNIYAT





## TWO BEDROOM TYPE - B



by OMNIYAT





## TWO BEDROOM TYPE - C





BURJ KHALIFA VIEW



## THREE BEDROOM



by OMNIYAT





Ground Floor of One by Omniyat Tower, Business Bay, Dubai, United Arab Emirates.

Toll Free (Within UAE): 800 666 Outside UAE: +971 4 511 5004

thesterling.ae

The layout representations and interior and exterior decorations in this document are provided for illustrative purposes only and are subject to change without notice. All internal and external areas of the units are sold unfurnished, unl