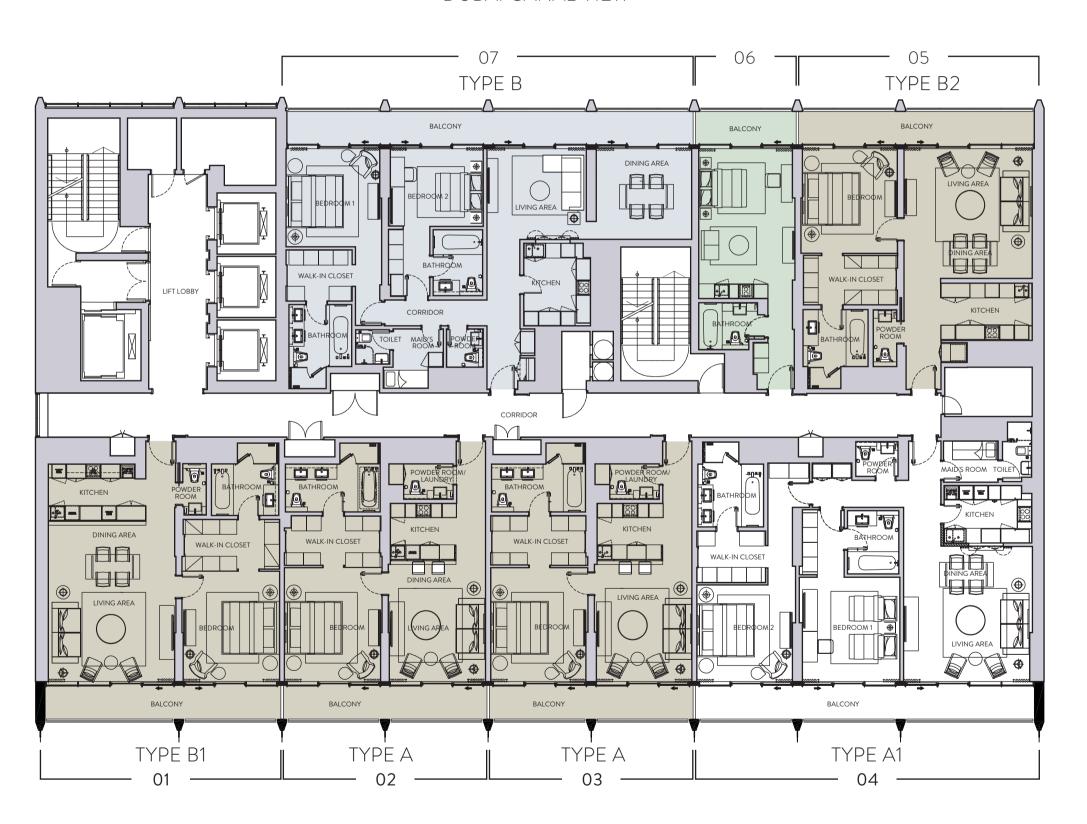

### EAST HOUSE LEVELS 5 - 20

#### **DUBAI CANAL VIEW**

NORTH

#### STUDIO

## ONE BEDROOM TYPE - A1

BURJ KHALIFA VIEW

## ONE BEDROOM TYPE - B1

BURJ KHALIFA VIEW

## ONE BEDROOM TYPE - B2

## TWO BEDROOM TYPE - A1

BURJ KHALIFA VIEW

## TWO BEDROOM TYPE - A2

by OMNIYAT

## TWO BEDROOM TYPE - B

by OMNIYAT

## TWO BEDROOM TYPE - C

BURJ KHALIFA VIEW

## THREE BEDROOM

by OMNIYAT

Ground Floor of One by Omniyat Tower, Business Bay, Dubai, United Arab Emirates.

Toll Free (Within UAE): 800 666 Outside UAE: +971 4 511 5004

thesterling.ae

The layout representations and interior and exterior decorations in this document are provided for illustrative purposes only and are subject to change without notice. All internal and external areas of the units are sold unfurnished, unless agreed otherwise in writing, and any references to pools, safes, safe cabins, furnishings, plants and all forms of landscaping within this document are for illustrative purposes only. All square footages and dimensions are approximate only and may be subject to change at any time without notice. The square footage indicated herein may exceed the usable floor area. The placement, specifications and details of any appliances, fittings and white goods within the units are subject to the terms of the sale and purchase agreement and subject to change without notice. Omniyat reserves the right to make any changes to the content of this document at any time without notice. Any reference to Omniyat is a reference to Omniyat Properties Seventeen Limited, OP 17 Limited and/or the Omniyat group of companies, as the context requires.