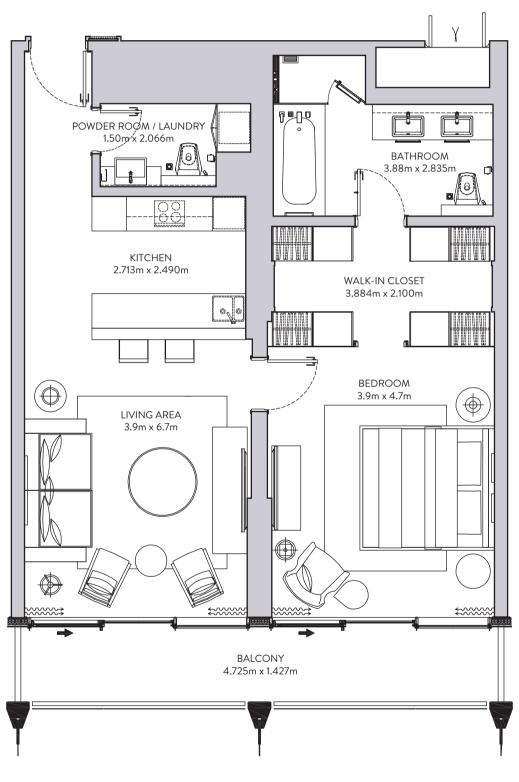

## TWO BEDROOM TYPE - A1

BURJ KHALIFA VIEW

## TWO BEDROOM TYPE - A2

by OMNIYAT

## TWO BEDROOM TYPE - B

by OMNIYAT

## TWO BEDROOM TYPE - C

BURJ KHALIFA VIEW