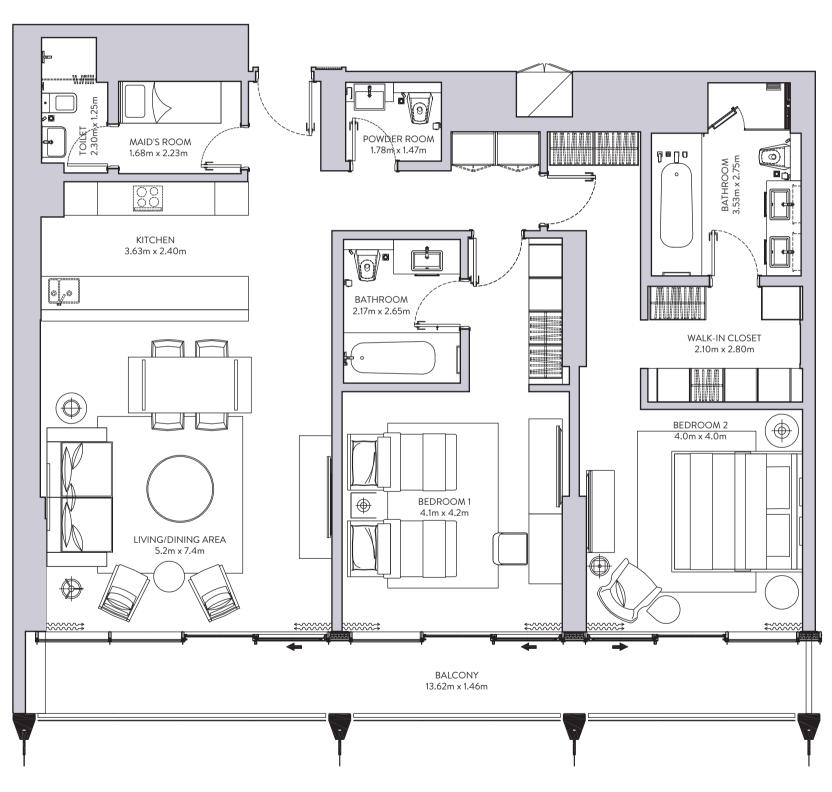

## TWO BEDROOM TYPE - A1

BURJ KHALIFA VIEW

## TWO BEDROOM TYPE - A2

by OMNIYAT

## TWO BEDROOM TYPE - B

by OMNIYAT

## TWO BEDROOM TYPE - C

BURJ KHALIFA VIEW