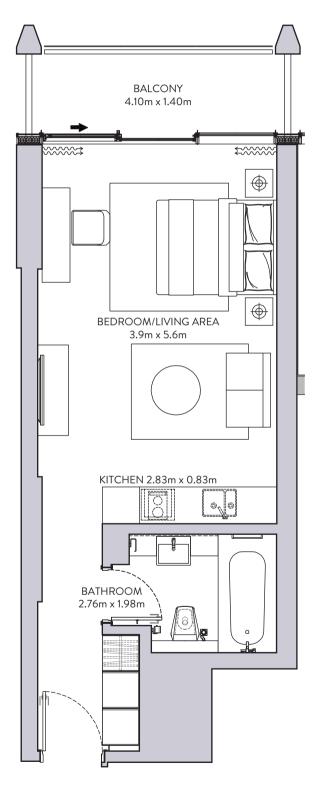

## STRING









# THE





### EAST HOUSE LEVELS 5 - 20



#### **DUBAI CANAL VIEW**





NORTH





## EAST HOUSE LEVELS 21 - 23



#### DUBAI CANAL VIEW





NORTH



### WEST HOUSE LEVELS 5 - 20



#### DUBAI CANAL VIEW





NORTH



## WEST HOUSE LEVELS 21 - 23









BURJ KHALIFA VIEW



#### STUDIO







## ONE BEDROOM TYPE - A1





BURJ KHALIFA VIEW



## ONE BEDROOM TYPE - B1





BURJ KHALIFA VIEW



## ONE BEDROOM TYPE - B2







## TWO BEDROOM TYPE - A1





BURJ KHALIFA VIEW



## TWO BEDROOM TYPE - A2



by OMNIYAT





## TWO BEDROOM TYPE - B



by OMNIYAT





## TWO BEDROOM TYPE - C





BURJ KHALIFA VIEW



## THREE BEDROOM



by OMNIYAT





Ground Floor of One by Omniyat Tower, Business Bay, Dubai, United Arab Emirates.

Toll Free (Within UAE): 800 666 Outside UAE: +971 4 511 5004

thesterling.ae

The layout representations and interior and exterior decorations in this document are provided for illustrative purposes only and are subject to change without notice. All internal and external areas of the units are sold unfurnished, unless agreed otherwise in writing, and any