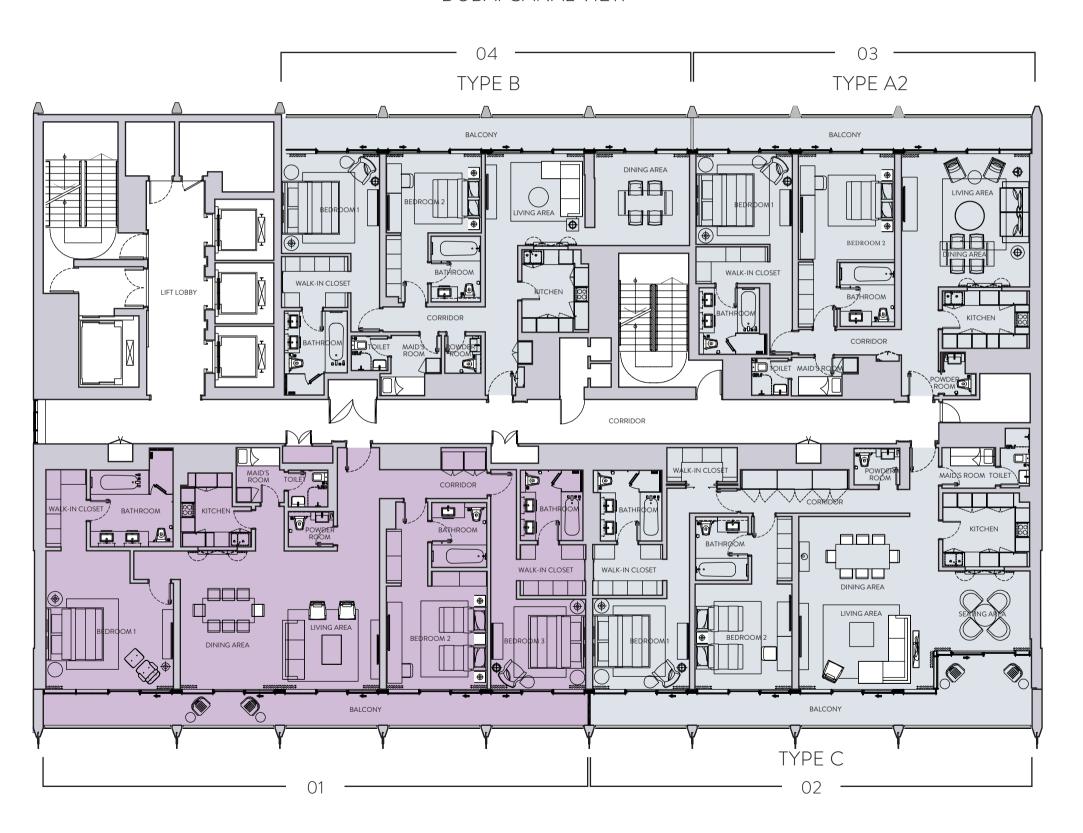

### WEST HOUSE LEVELS 5 - 20

#### DUBAI CANAL VIEW

NORTH

## TWO BEDROOM TYPE - A1

BURJ KHALIFA VIEW

## TWO BEDROOM TYPE - A2

by OMNIYAT

## TWO BEDROOM TYPE - B

by OMNIYAT

## TWO BEDROOM TYPE - C

BURJ KHALIFA VIEW

## THREE BEDROOM

by OMNIYAT

Ground Floor of One by Omniyat Tower, Business Bay, Dubai, United Arab Emirates.

Toll Free (Within UAE): 800 666 Outside UAE: +971 4 511 5004

thesterling.ae

The layout representations and interior and exterior decorations in this document are provided for illustrative purposes only and are subject to change without notice. All internal and external areas of the units are sold unfurnished, unless agreed otherwise in writing, and any references to pools, safes, safe cabins, furnishings, plants and all forms of landscaping within this document are for illustrative purposes only. All square footages and dimensions are approximate only and may be subject to change at any time without notice. The square footage indicated herein may exceed the usable floor area. The placement, specifications and details of any appliances, fittings and white goods within the units are subject to the terms of the sale and purchase agreement and subject to change without notice. Omniyat reserves the right to make any changes to the content of this document at any time without notice. Any reference to Omniyat is a reference to Omniyat Properties Seventeen Limited, OP 17 Limited and/or the Omniyat group of companies, as the context requires.