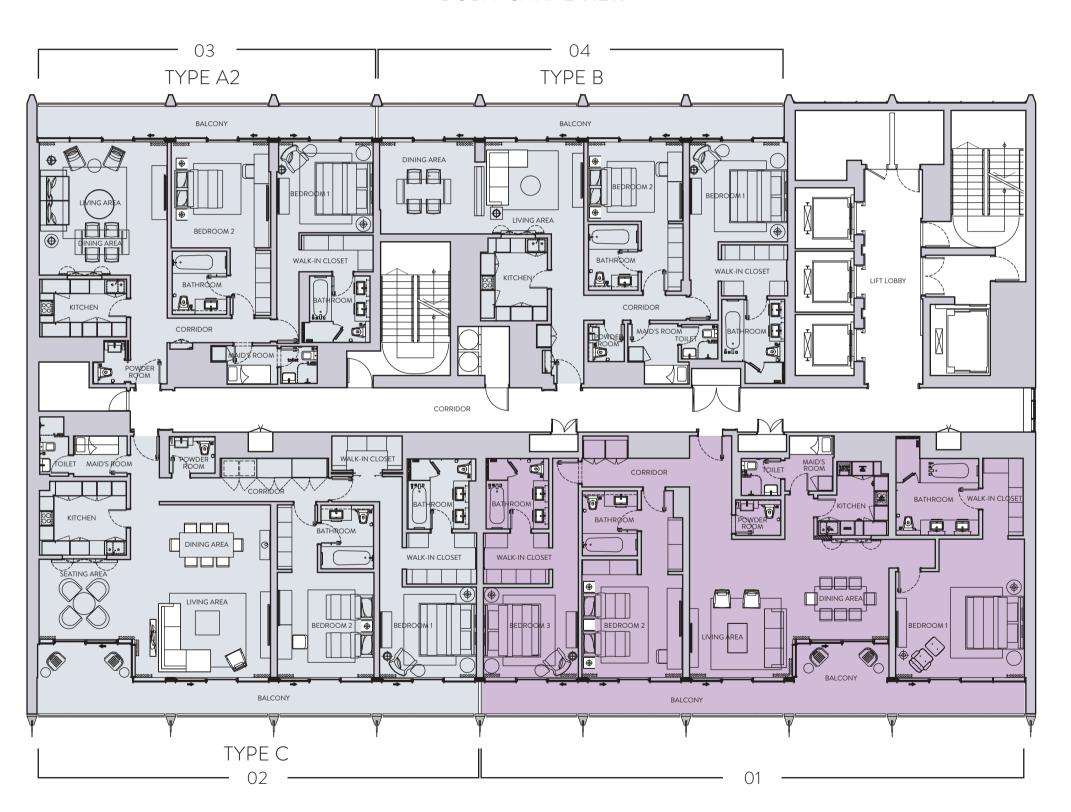

## TWO BEDROOM TYPE - A1

BURJ KHALIFA VIEW

## TWO BEDROOM TYPE - A2

by OMNIYAT

## TWO BEDROOM TYPE - B

by OMNIYAT

## THREE BEDROOM

by OMNIYAT

Ground Floor of One by Omniyat Tower, Business Bay, Dubai, United Arab Emirates.

Toll Free (Within UAE): 800 666 Outside UAE: +971 4 511 5004

thesterling.ae

The layout representations and interior and exterior decorations in this document are provided for illustrative purposes only and are subject to change without notice. All internal and external areas of the units are sold unfurnished, unless agreed otherwise in writing, and any references to pools, safes, safe cabins, furnishings, plants and all forms of landscaping within this document are for illustrative purposes only. All square footages and dimensions are approximate only and may be subject to change at any time without notice. The square footage indicated herein may exceed the usable floor area. The placement, specifications and details of any appliances, fittings and white goods within the units are subject to the terms of the sale and purchase agreement and subject to change without notice. Omniyat reserves the right to make any changes to the content of this document at any time without notice. Any reference to Omniyat is a reference to Omniyat Properties Seventeen Limited, OP 17 Limited and/or the Omniyat group of companies, as the context requires.