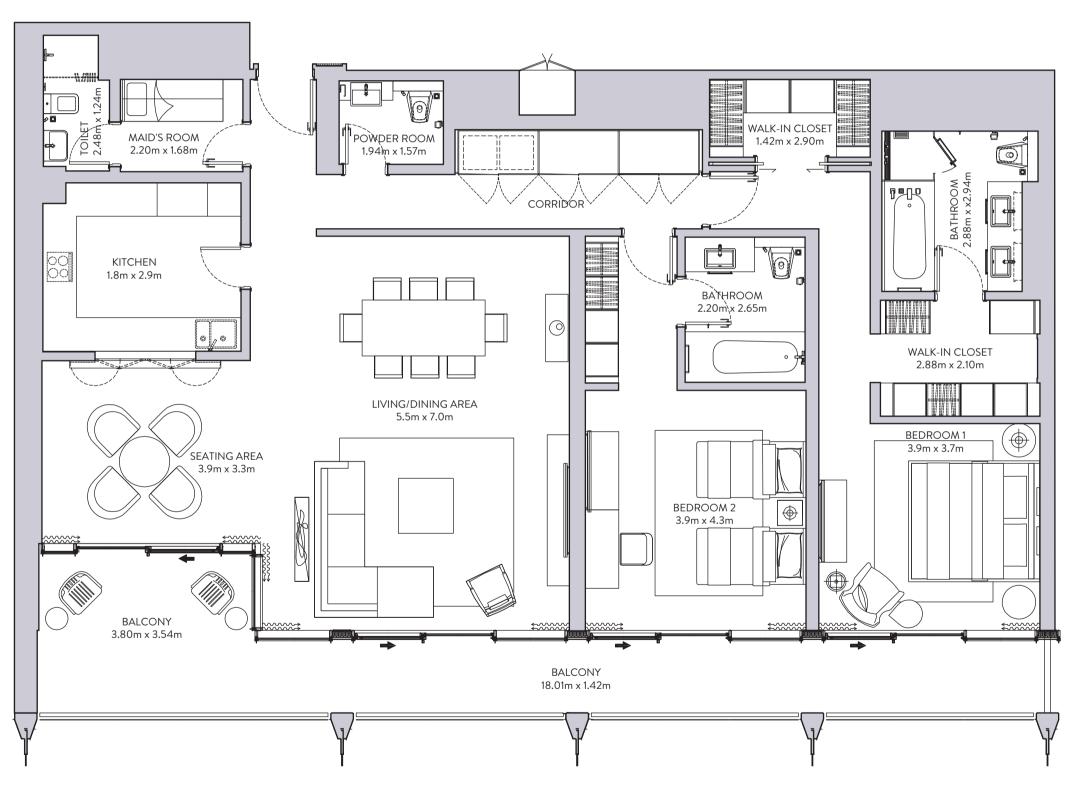

## STRING









# THE





### EAST HOUSE LEVELS 5 - 20



#### **DUBAI CANAL VIEW**





NORTH





## EAST HOUSE LEVELS 21 - 23



#### DUBAI CANAL VIEW





NORTH



### WEST HOUSE LEVELS 5 - 20



#### DUBAI CANAL VIEW





NORTH



## WEST HOUSE LEVELS 21 - 23









BURJ KHALIFA VIEW



#### STUDIO







## ONE BEDROOM TYPE - A1





BURJ KHALIFA VIEW



## ONE BEDROOM TYPE - B1





BURJ KHALIFA VIEW



## ONE BEDROOM TYPE - B2







## TWO BEDROOM TYPE - A1





BURJ KHALIFA VIEW



## TWO BEDROOM TYPE - A2



by OMNIYAT





## TWO BEDROOM TYPE - B



by OMNIYAT





## TWO BEDROOM TYPE - C





BURJ KHALIFA VIEW



## THREE BEDROOM



by OMNIYAT





Ground Floor of One by Omniyat Tower, Business Bay, Dubai, United Arab Emirates.

Toll Free (Within UAE): 800 666 Outside UAE: +971 4 511 5004

thesterling.ae

The layout representations and interior and exterior decorations in this document are provided for illustrative purposes only and are subject to change without notice. All internal and external areas of the units are sold unfurnished, unless agreed otherwise in writing, and any references to pools, safes, safe cabins, furnishings, plants and all forms of landscaping within this document are for illustrative purposes only. All square footages and dimensions are approximate only and may be subject to change at any time without notice. The square footage indicated herein may ex