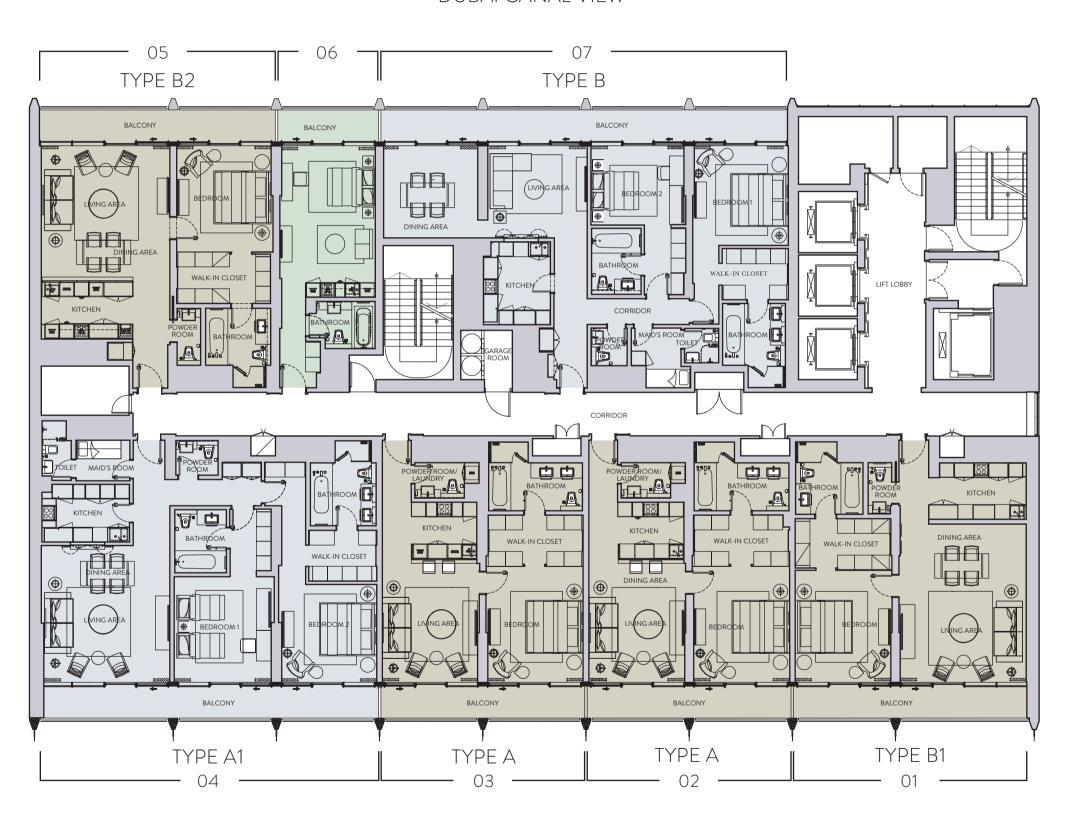

#### **DUBAI CANAL VIEW**

NORTH

#### STUDIO

## ONE BEDROOM TYPE - A1

BURJ KHALIFA VIEW

## ONE BEDROOM TYPE - B1

BURJ KHALIFA VIEW

## ONE BEDROOM TYPE - B2