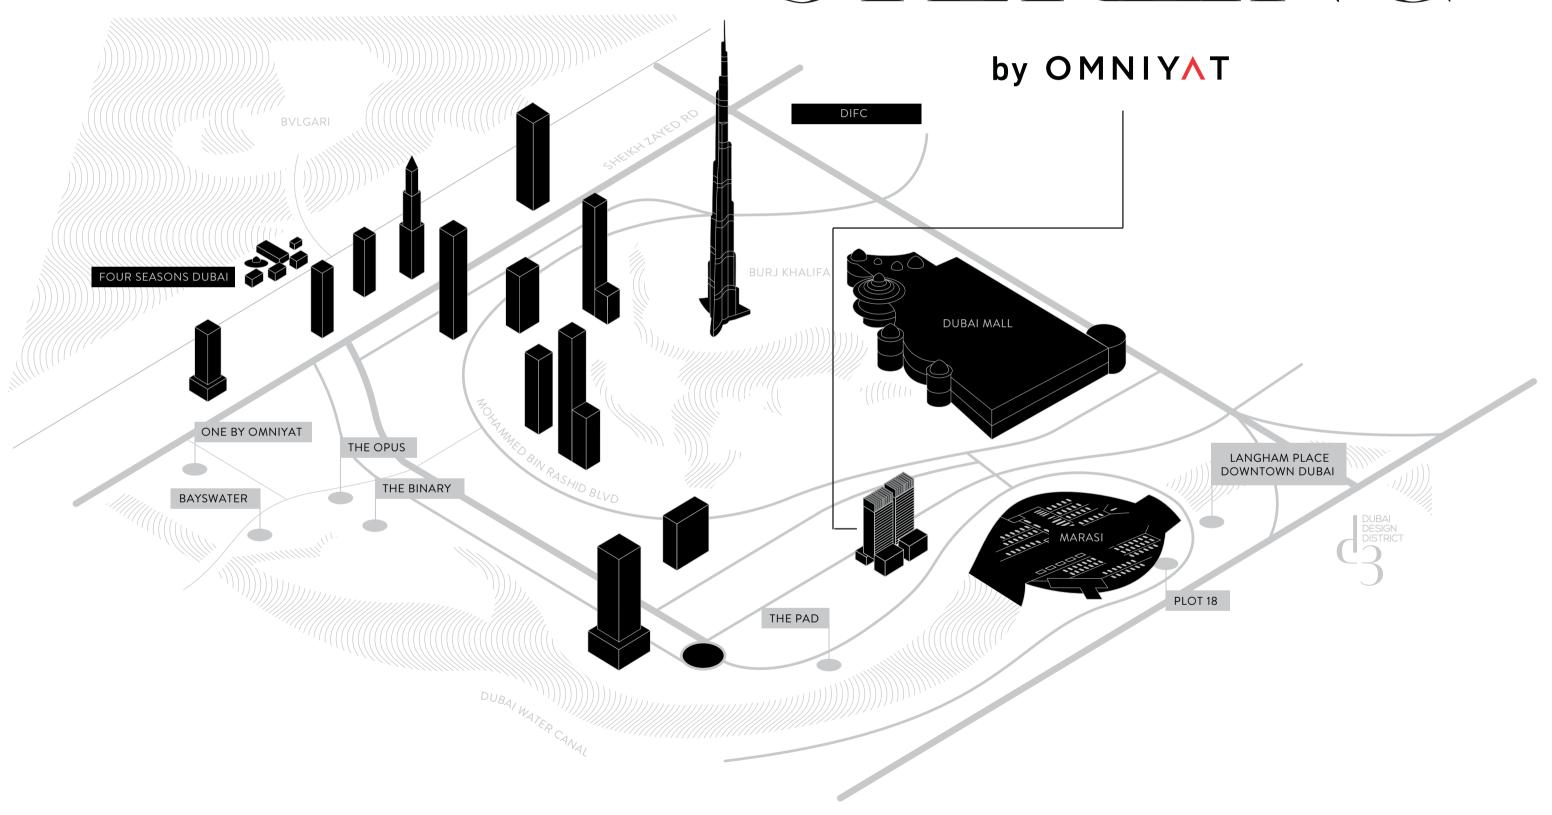

## STRING









# THE





### EAST HOUSE LEVELS 5 - 20



#### **DUBAI CANAL VIEW**





NORTH





## EAST HOUSE LEVELS 21 - 23



#### DUBAI CANAL VIEW





NORTH



### WEST HOUSE LEVELS 5 - 20



#### DUBAI CANAL VIEW





NORTH



## WEST HOUSE LEVELS 21 - 23









BURJ KHALIFA VIEW



#### STUDIO







## ONE BEDROOM TYPE - A1





BURJ KHALIFA VIEW



## ONE BEDROOM TYPE - B1





BURJ KHALIFA VIEW



## ONE BEDROOM TYPE - B2







## TWO BEDROOM TYPE - A1





BURJ KHALIFA VIEW



## TWO BEDROOM TYPE - A2



by OMNIYAT





## TWO BEDROOM TYPE - B



by OMNIYAT





## TWO BEDROOM TYPE - C





BURJ KHALIFA VIEW



## THREE BEDROOM



by OMNIYAT





Ground Floor of One by Omniyat Tower, Business Bay, Dubai, United Arab Emirates.

Toll Free (Within UAE): 800 666 Outside UAE: +971 4 511 5004

theste