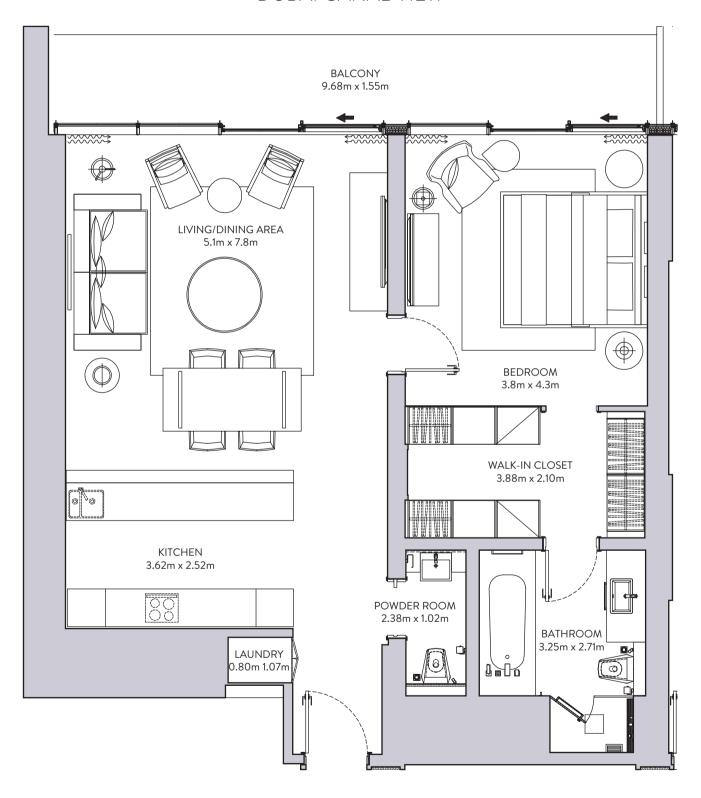

## ONE BEDROOM TYPE - A1

BURJ KHALIFA VIEW

## ONE BEDROOM TYPE - B1

BURJ KHALIFA VIEW

## ONE BEDROOM TYPE - B2