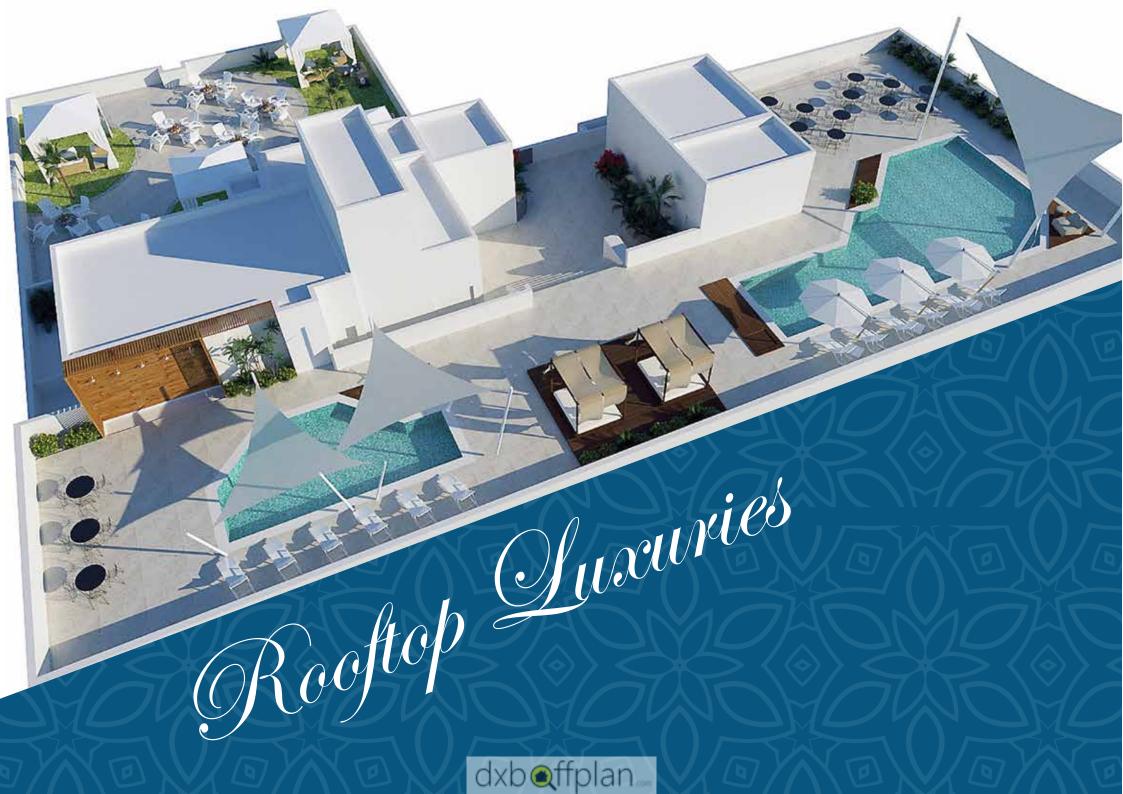

# About the Project

**Plazzo Residence** is immaculately designed and offer the utmost in comfort and luxury, It consits of 2 Basements, Ground + 4 Residential floors & roof top children play area, Separate pool for Adults and childrens.

## Features & Amenities

Grand entrance lobby

Spacious fitted wardrobes

State of the art kitchen designs

Rooftop swimming pool for adults & children

Rooftop garden and play area

Jacuzzi

Steam and sauna room