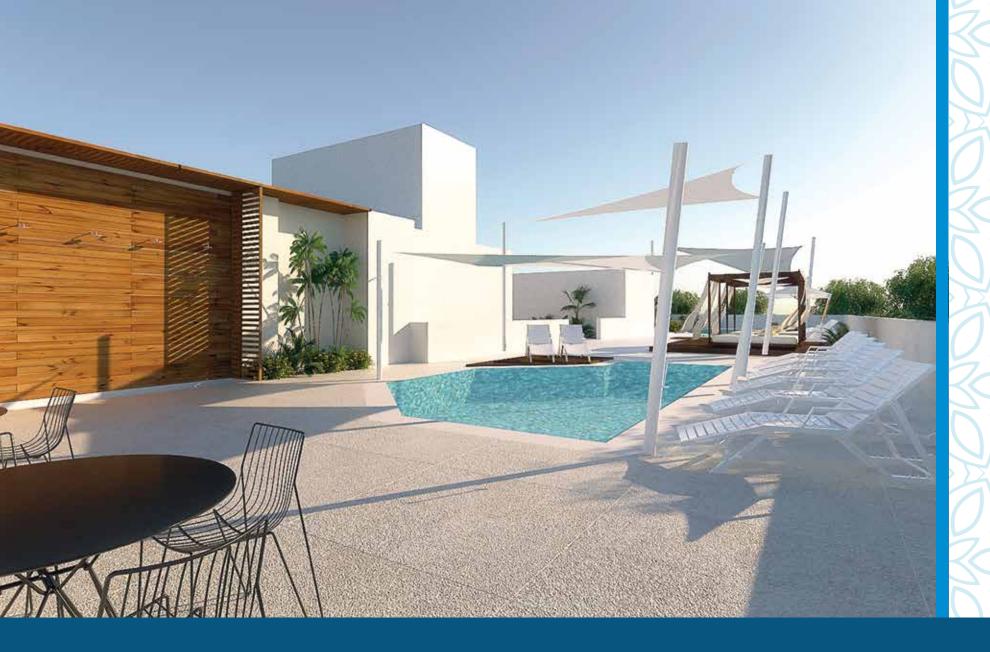

# About the Project

**Plazzo Residence** is immaculately designed and offer the utmost in comfort and luxury, It consits of 2 Basements, Ground + 4 Residential floors & roof top children play area, Separate pool for Adults and childrens.

## Features & Amenities

Grand entrance lobby

Spacious fitted wardrobes

State of the art kitchen designs

Rooftop swimming pool for adults & children

Rooftop garden and play area

Jacuzzi

Steam and sauna room