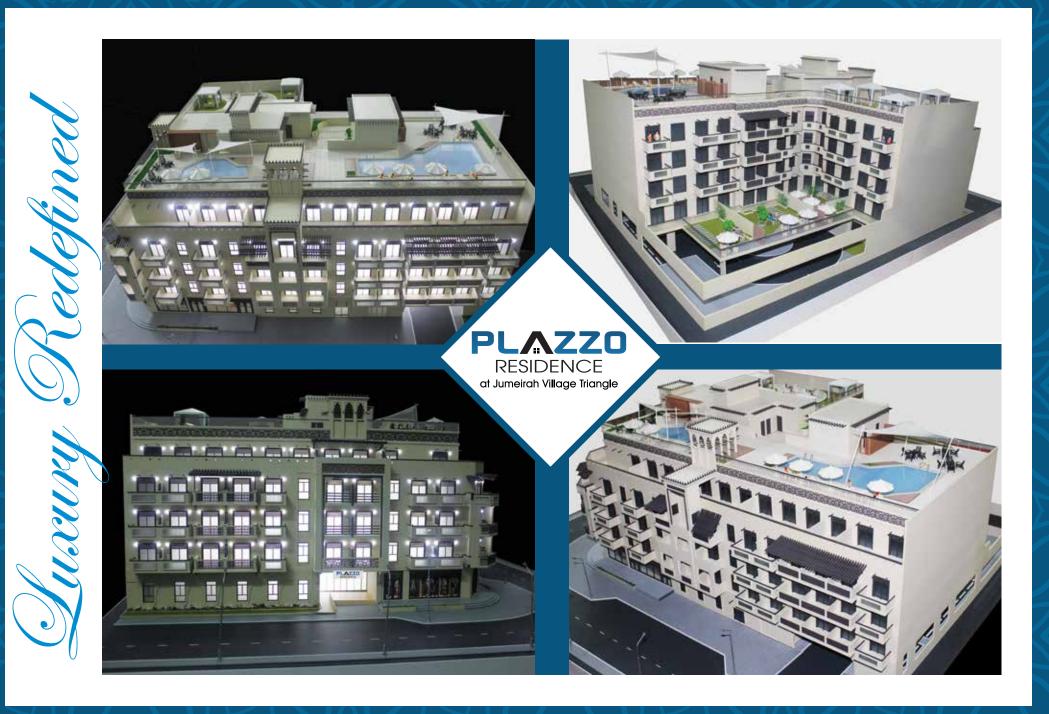

# About the Project

**Plazzo Residence** is immaculately designed and offer the utmost in comfort and luxury, It consits of 2 Basements, Ground + 4 Residential floors & roof top children play area, Separate pool for Adults and childrens.

#### It offers modern stylish **Studios**, **One bedroom Two bedroom** Apartments and **Retails** space.

World Class elite styles amenities to all its residents. The unbelievable proximity to the shopping complexes and prime business areas makes JVT one of the most sought after residential addresses in Dubai.