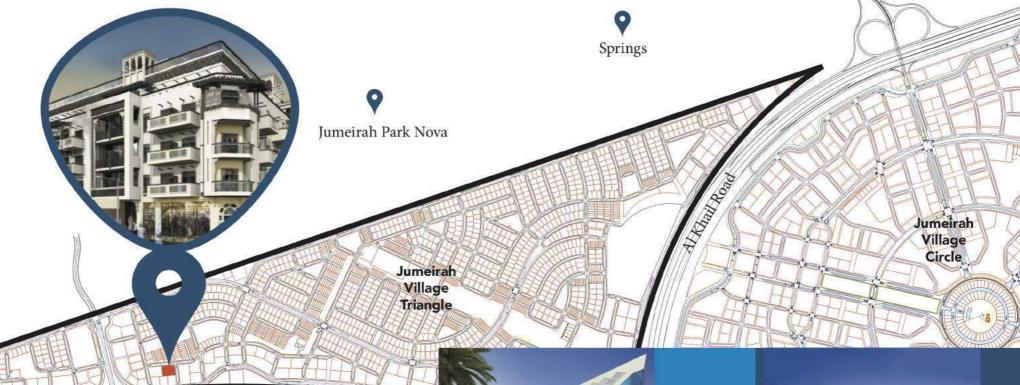

# Jumeirah Village (Circle and Triangle)

Jumeirah Village is a residential and commercial community featuring a mixture of Arabic and Mediterranean villas and stylish townhouses.

Covering two distinct areas - the Triangle and the Circle - Jumeirah Village comprises a variety of residences, offices, commercial, retail, and leisure facilities, spread over 811 hectares. Jumeirah Village offers residents a real sense of community living. Coming soon to Jumeirah Village are two new Nakheel retail developments: AI Khail Avenue at Jumeirah Village Triangle and The Circle Mall at Jumeirah Village Circle.

RESIDENCE at Jumeirah Village Triangle Near by places Ibn Battuta Mall 2 km Dubai Marina Mall 3.24 km Jebel Ali Hospital 3.15 km Jumeirah Islands 1.89 km

2 km

Schools

Sheikh Mohammed Bin Zayed Road

#### Al Khail Avenue

Al Khail Avenue at Jumeirah Village Triangle, located alongside Dubai's Al Khail Road, is a 3.6 million square foot retail, dining and entertainment hub with 350 shops, a multi-screen cinema and a diverse range of cafes and restaurants some with outdoor dining areas. There will also be a multi-storey car park with 4,400 spaces. Due to open in 2018, Al Khail Avenue will provide convenient, on-thedoorstep shopping and entertainment for people in Jumeirah Village, Jumeirah Park and other nearby communities, and a new destination for the residents and tourists across Dubai and the other emirates. offplan

#### The Circle Mall

The Circle Mall at Jumeirah Village Circle, covering one million sq ft, will have 200 shops, an anchor supermarket, two department stores, a multi-screen cinema and a variety of dining outlets including a food court. Strategically located between Sheikh Mohammed Bin Zayed Road, Al Khail Road and Hessa Street, The Circle Mall will serve hundreds of thousands of people living in Jumeirah Village and surrounding areas, and act as a new leisure destination for residents and tourists across the rest of Dubai. The mall is due to open in 2017.