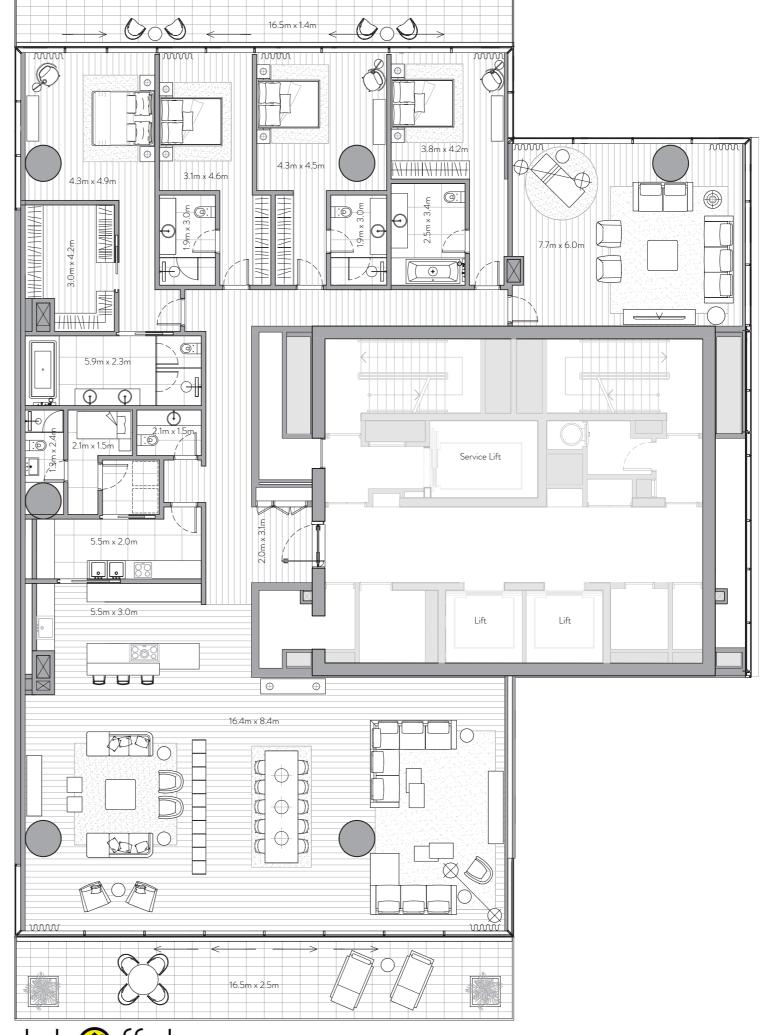

# 4 Bedroom Residence

Unit 402 – 4th Floor

4 Bedrooms – 4 Bathrooms – 4 Parking Spaces

Residence

4,737 sq. ft.

440 sq. mt.

3,253 sq. ft.

302 sq. mt.

## Features

Private and Semi-Private Lift Lobby Step into your lift lobby designed by acclaimed Japanese designer firm Super Potato, this area will create an environment of tranquility before you even enter your stunning residence.

A magnificent grand foyer serves as an impressive first step into a home of remarkable distinction.

Show Kitchen and Preparation Kitchen Fully fitted Italian kitchen from Varenna by Poliform, integrated Gaggenau cooking, cooling and cleaning appliances supported by a European preparation kitchen with integrated Miele appliances.

## Formal Dining

Entertain guests in an environment of inspired elegance

Wardrobes Beautifully crafted walk-in closets and wardrobes by Poliform offer generous storage for every bedroom.

En-suite Rooms with Balcony/Juliet Balcony A sumptuous, completely private space with the most impressive views.

Maid's Room and Bathroom Private quarters for maids allow for complete ease of

### Laundry Room

Each residence comes with a dedicated laundry area.

Storage Room
Ample room to allow for a clutter-free home.

Floor to Ceiling Windows Stunning views flood each interior space with natural light and provide an inspiring backdrop throughout

Escape to a relaxing, private outdoor haven that offers the perfect setting to savor a delicious barbecue under a starlit Arabian sky.

Unwind from the privacy of your own infinity pool, surrounded by lush landscaping, the ideal place to enjoy splendid vistas of Dubai Marina and Palm