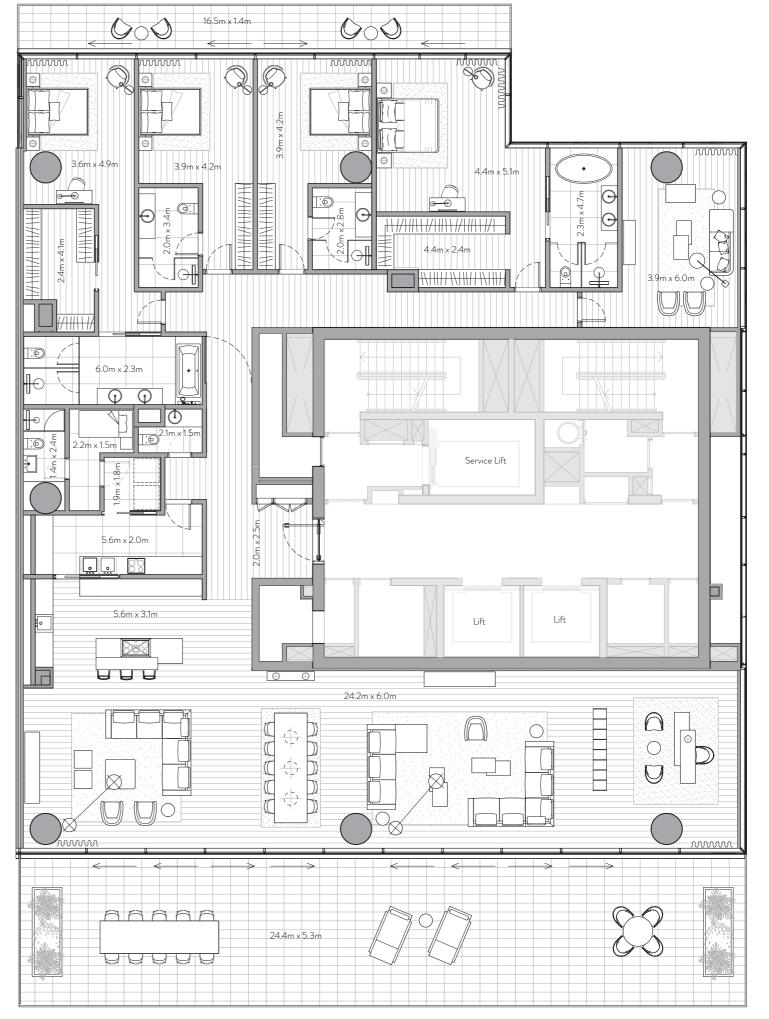

# 4 Bedroom Residence

Unit 1705 – 17<sup>th</sup> Floor

4 Bedrooms – 4 Bathrooms – 4 Parking Spaces

Residence 458 sq. mt. 4,926 sq. ft. Terrace 1,666 sq. ft. 155 sq. mt.

Total 6,592 sq. ft. 612 sq. mt.

## Features

Private and Semi-Private Lift Lobby Step into your lift lobby designed by acclaimed Japanese designer firm Super Potato, this area will create an environment of tranquility before you even enter your stunning residence.

A magnificent grand foyer serves as an impressive first step into a home of remarkable distinction.

Show Kitchen and Preparation Kitchen Fully fitted Italian kitchen from Varenna by Poliform, integrated Gaggenau cooking, cooling and cleaning appliances supported by a European preparation kitchen with integrated Miele appliances.

## Formal Dining

Entertain guests in an environment of inspired elegance

Beautifully crafted walk-in closets and wardrobes by Poliform offer generous storage for every bedroom.

En-suite Rooms with Balcony/Juliet Balcony A sumptuous, completely private space with the most

Maid's Room and Bathroom Private quarters for maids allow for complete ease of

## Laundry Room

Each residence comes with a dedicated laundry area.

## Storage Room

Ample room to allow for a clutter-free home.

Floor to Ceiling Windows Stunning views flood each interior space with natural light and provide an inspiring backdrop throughout