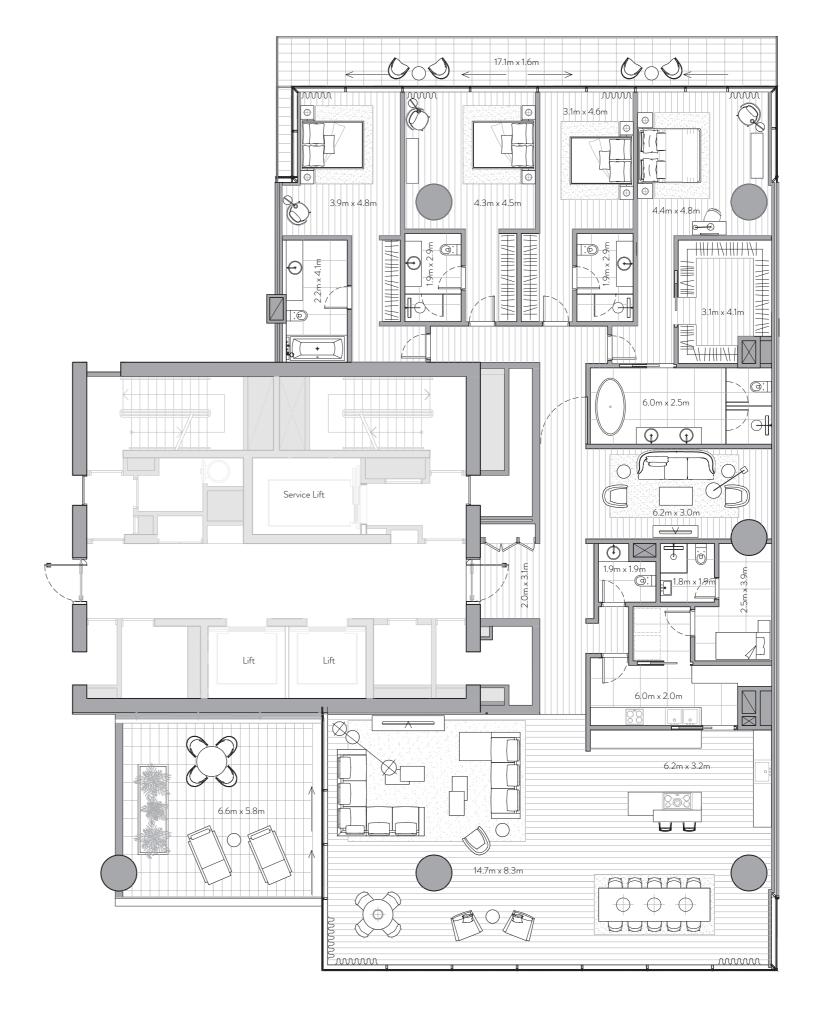

# 4 Bedroom Residence

Unit 106 – 1<sup>st</sup> Floor

4 Bedrooms – 4 Bathrooms – 4 Parking Spaces

Residence Terrace

4,464 sq. ft.

415 sq. mt.

490 sq. ft.

46 sq. mt.

Total

4,954 sq. ft.

460 sq. mt.