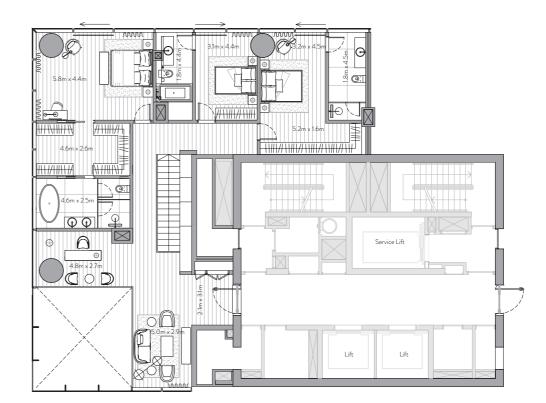

Managed by

)( Dorchester Collection

FLOOR PLANS

Unit 101 – 1<sup>st</sup> Floor

4 Bedrooms – 4 Bathrooms – 4 Parking Spaces

Residence Terrace

4,228 sq. ft.

393 sq. mt.

821sq. ft.

76 sq. mt.

Total

5,049 sq. ft.

469 sq. mt.