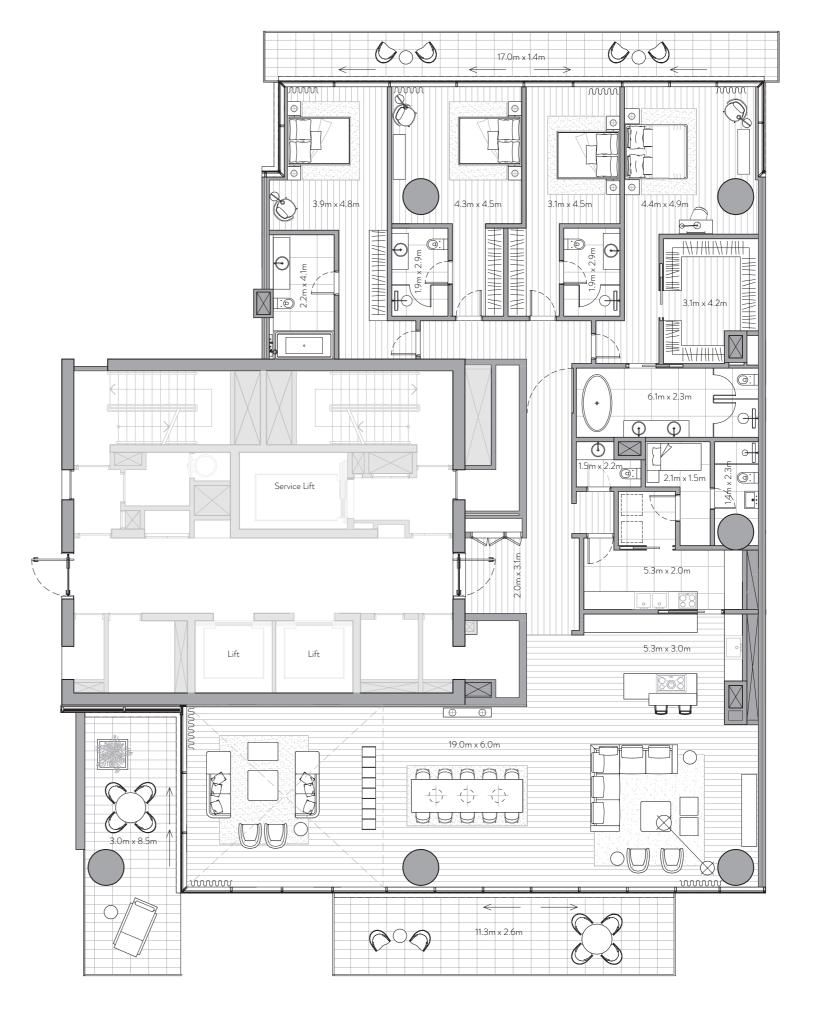

Managed by

)( Dorchester Collection

FLOOR PLANS

Unit 101 – 1<sup>st</sup> Floor

4 Bedrooms – 4 Bathrooms – 4 Parking Spaces

Residence Terrace

4,228 sq. ft.

393 sq. mt.

821sq. ft.

76 sq. mt.

Total

5,049 sq. ft.

469 sq. mt.

## Features

Private and Semi-Private Lift Lobby Step into your lift lobby designed by acclaimed Japanese designer firm Super Potato, this area will create an environment of tranquility before you even enter your stunning residence.

A magnificent grand foyer serves as an impressive first step into a home of remarkable distinction.

Show Kitchen and Preparation Kitchen Fully fitted Italian kitchen from Varenna by Poliform, integrated Gaggenau cooking, cooling and cleaning appliances supported by a European preparation kitchen with integrated Miele appliances.

## Formal Dining

Entertain guests in an environment of inspired elegance

Beautifully crafted walk-in closets and wardrobes by Poliform offer generous storage for every bedroom.

En-suite Rooms with Balcony/Juliet Balcony A sumptuous, completely private space with the most

Maid's Room and Bathroom Private quarters for maids allow for complete ease of

### Laundry Room

Each residence comes with a dedicated laundry area.

# Storage Room

Ample room to allow for a clutter-free home.

Floor to Ceiling Windows Stunning views flood each interior space with natural light and provide an inspiring backdrop throughout