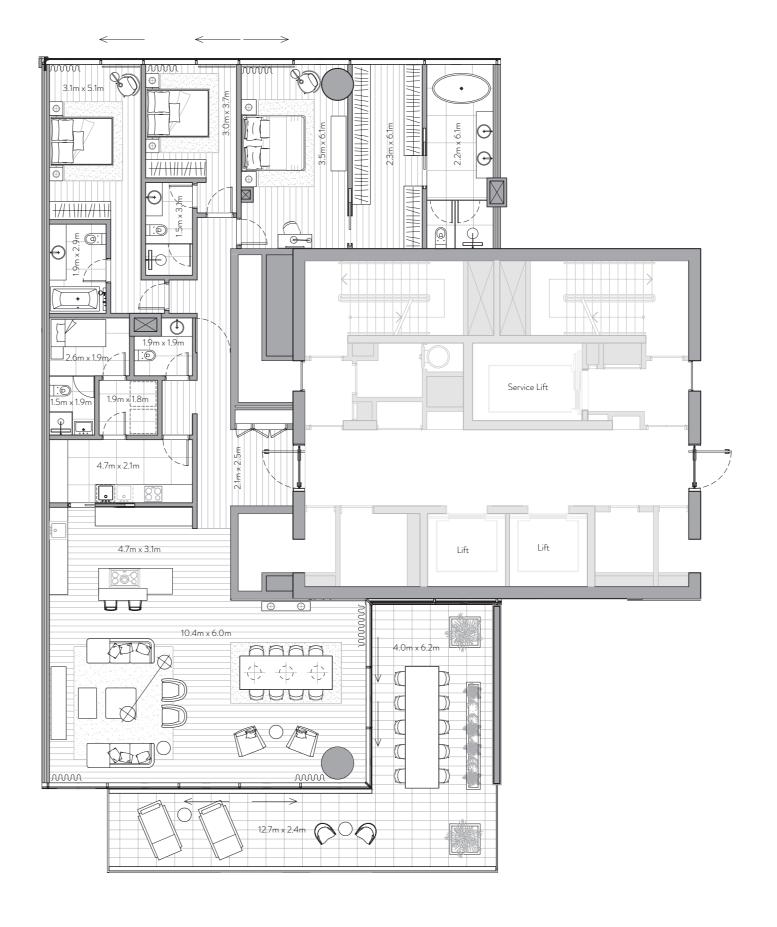

Managed by

)( Dorchester Collection

FLOOR PLANS

Unit 101 – 1<sup>st</sup> Floor

4 Bedrooms – 4 Bathrooms – 4 Parking Spaces

Residence Terrace

4,228 sq. ft.

393 sq. mt.

821sq. ft.

76 sq. mt.

Total

5,049 sq. ft.

469 sq. mt.