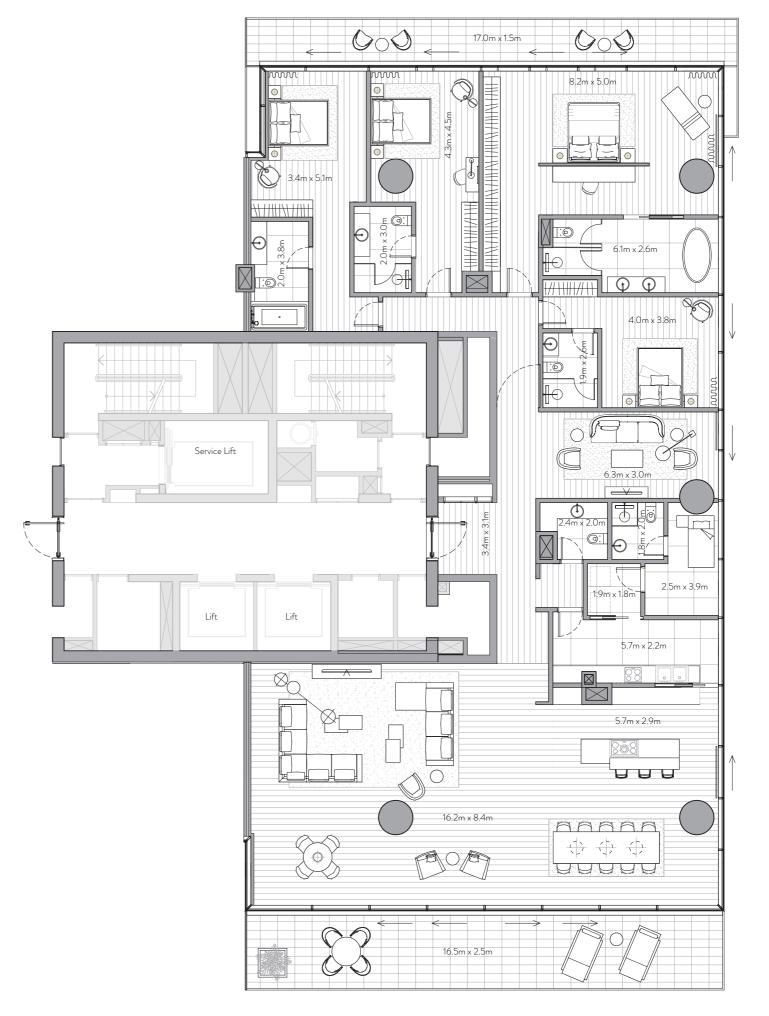

Managed by

)( Dorchester Collection

FLOOR PLANS

Unit 101 – 1<sup>st</sup> Floor

4 Bedrooms – 4 Bathrooms – 4 Parking Spaces

Residence Terrace

4,228 sq. ft.

393 sq. mt.

821sq. ft.

76 sq. mt.

Total

5,049 sq. ft.

469 sq. mt.