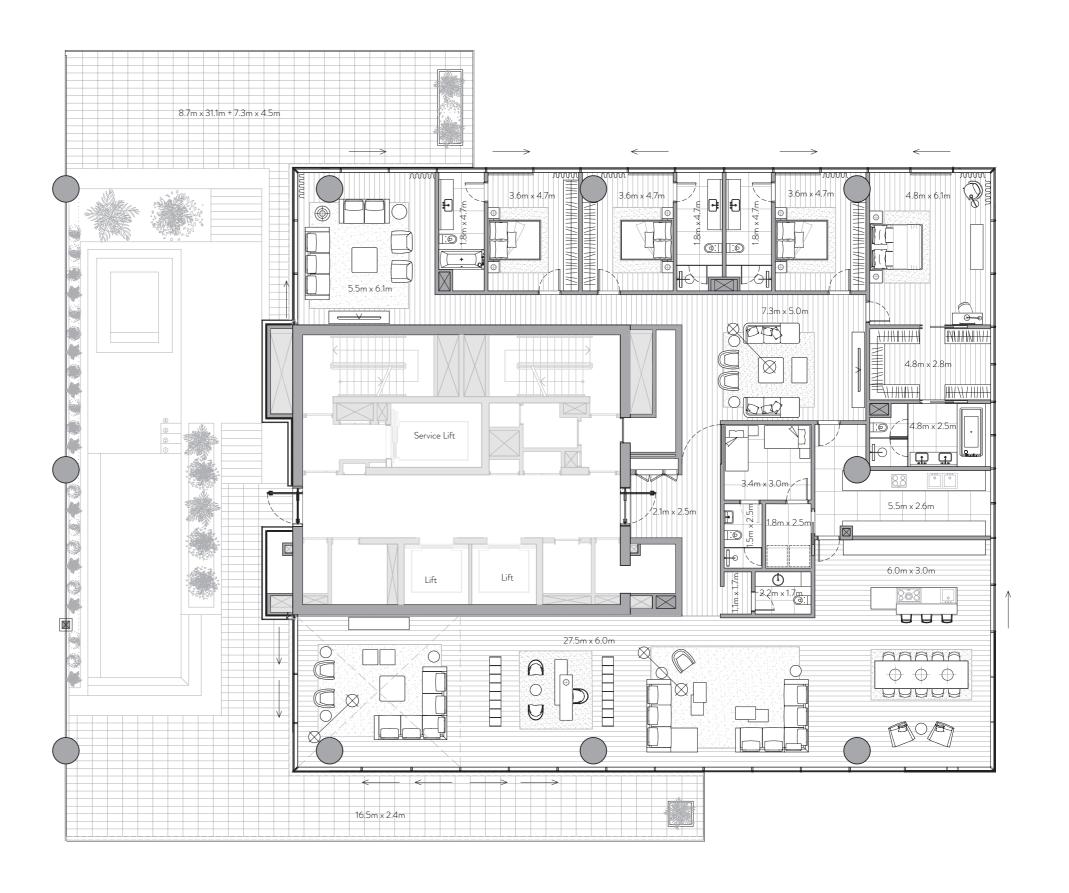

# 4 Bedroom Residence

Unit 1803 – 18th Floor

4 Bedrooms – 4 Bathrooms – 4 Parking Spaces

18th Floor

Residence Terrace

4,199 sq. ft.

390 sq. mt.

3,318 sq. ft.

308 sq. mt.

Total

7,517 sq. ft.

698 sq. mt.

## Features

Private and Semi-Private Lift Lobby Step into your lift lobby designed by acclaimed Japanese designer firm Super Potato, this area will create an environment of tranquility before you even enter your stunning residence.

A magnificent grand foyer serves as an impressive first step into a home of remarkable distinction.

Show Kitchen and Preparation Kitchen Fully fitted Italian kitchen from Varenna by Poliform, integrated Gaggenau cooking, cooling and cleaning appliances supported by a European preparation kitchen with integrated Miele appliances.

## Formal Dining

Entertain guests in an environment of inspired elegance

Wardrobes Beautifully crafted walk-in closets and wardrobes by Poliform offer generous storage for every bedroom.

En-suite Rooms with Balcony/Juliet Balcony A sumptuous, completely private space with the most impressive views.

Maid's Room and Bathroom Private quarters for maids allow for complete ease of

## Laundry Room

Each residence comes with a dedicated laundry area.

Storage Room
Ample room to allow for a clutter-free home.

Floor to Ceiling Windows Stunning views flood each interior space with natural light and provide an inspiring backdrop throughout

Escape to a relaxing, private outdoor haven that offers the perfect setting to savor a delicious barbecue under a starlit Arabian sky.

Unwind from the privacy of your own infinity pool, surrounded by lush landscaping, the ideal place to enjoy splendid vistas of Dubai Marina and Palm