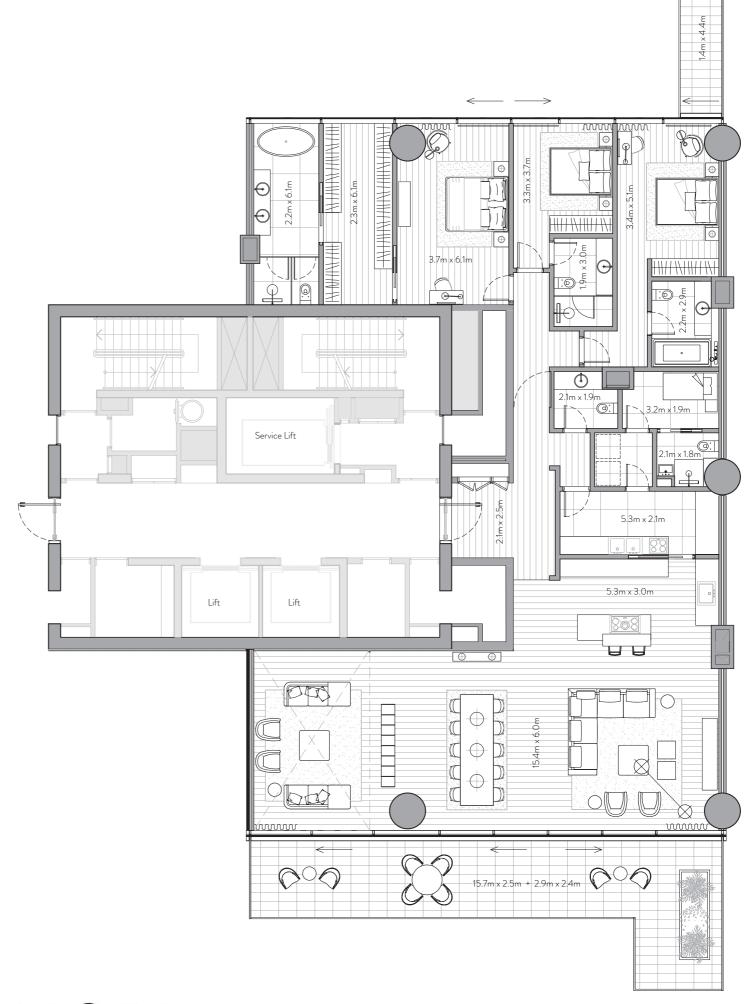

Managed by

)( Dorchester Collection

FLOOR PLANS

Unit 101 – 1<sup>st</sup> Floor

4 Bedrooms – 4 Bathrooms – 4 Parking Spaces

Residence Terrace

4,228 sq. ft.

393 sq. mt.

821sq. ft.

76 sq. mt.

Total

5,049 sq. ft.

469 sq. mt.

## Features

Private and Semi-Private Lift Lobby Step into your lift lobby designed by acclaimed Japanese designer firm Super Potato, this area will create an environment of tranquility before you even enter your stunning residence.

A magnificent grand foyer serves as an impressive first step into a home of remarkable distinction.

Show Kitchen and Preparation Kitchen Fully fitted Italian kitchen from Varenna by Poliform, integrated Gaggenau cooking, cooling and cleaning appliances supported by a European preparation kitchen with integrated Miele appliances.

## Formal Dining

Entertain guests in an environment of inspired elegance

Beautifully crafted walk-in closets and wardrobes by Poliform offer generous storage for every bedroom.

En-suite Rooms with Balcony/Juliet Balcony A sumptuous, completely private space with the most

Maid's Room and Bathroom Private quarters for maids allow for complete ease of

### Laundry Room

Each residence comes with a dedicated laundry area.

# Storage Room

Ample room to allow for a clutter-free home.

Floor to Ceiling Windows Stunning views flood each interior space with natural light and provide an inspiring backdrop throughout