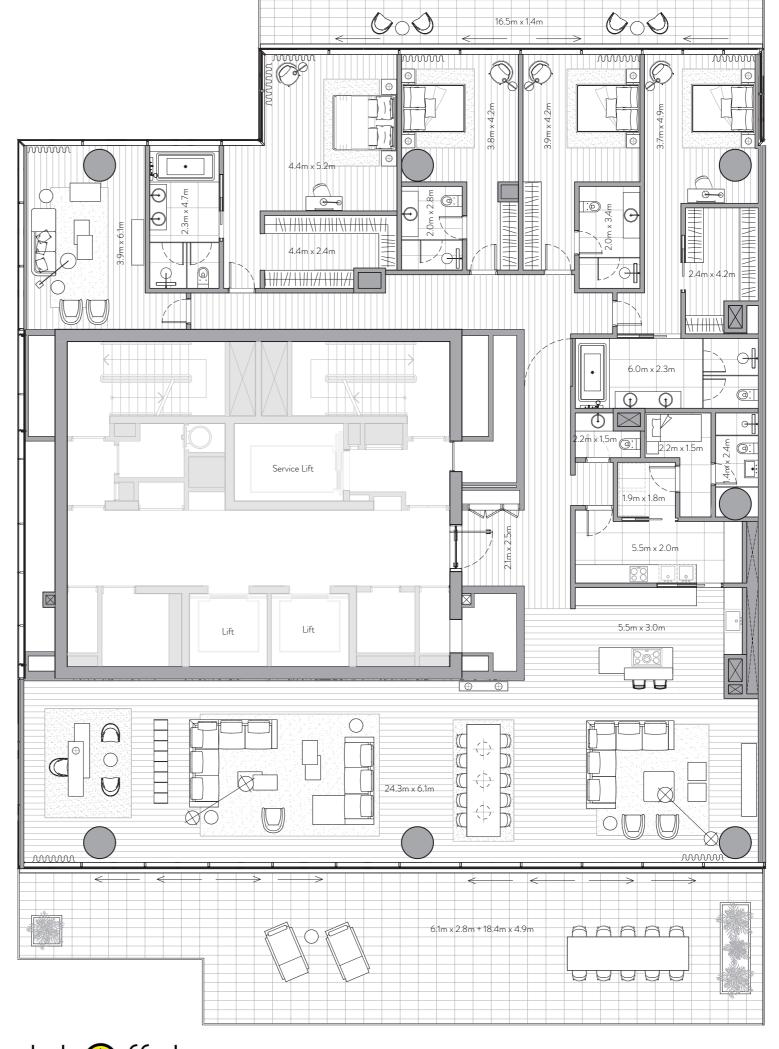

# 4 Bedroom Residence

Unit 106 – 1<sup>st</sup> Floor

4 Bedrooms – 4 Bathrooms – 4 Parking Spaces

Residence Terrace

4,464 sq. ft.

415 sq. mt.

490 sq. ft.

46 sq. mt.

Total

4,954 sq. ft.

460 sq. mt.

## Features

Private and Semi-Private Lift Lobby Step into your lift lobby designed by acclaimed Japanese designer firm Super Potato, this area will create an environment of tranquility before you even enter your stunning residence.

A magnificent grand foyer serves as an impressive first step into a home of remarkable distinction.

Show Kitchen and Preparation Kitchen Fully fitted Italian kitchen from Varenna by Poliform, integrated Gaggenau cooking, cooling and cleaning appliances supported by a European preparation kitchen with integrated Miele appliances.

## Formal Dining

Entertain guests in an environment of inspired elegance

Beautifully crafted walk-in closets and wardrobes by Poliform offer generous storage for every bedroom.

En-suite Rooms with Balcony/Juliet Balcony A sumptuous, completely private space with the most

Maid's Room and Bathroom Private quarters for maids allow for complete ease of

### Laundry Room

Each residence comes with a dedicated laundry area.

# Storage Room

Ample room to allow for a clutter-free home.

Floor to Ceiling Windows Stunning views flood each interior space with natural light and provide an inspiring backdrop throughout