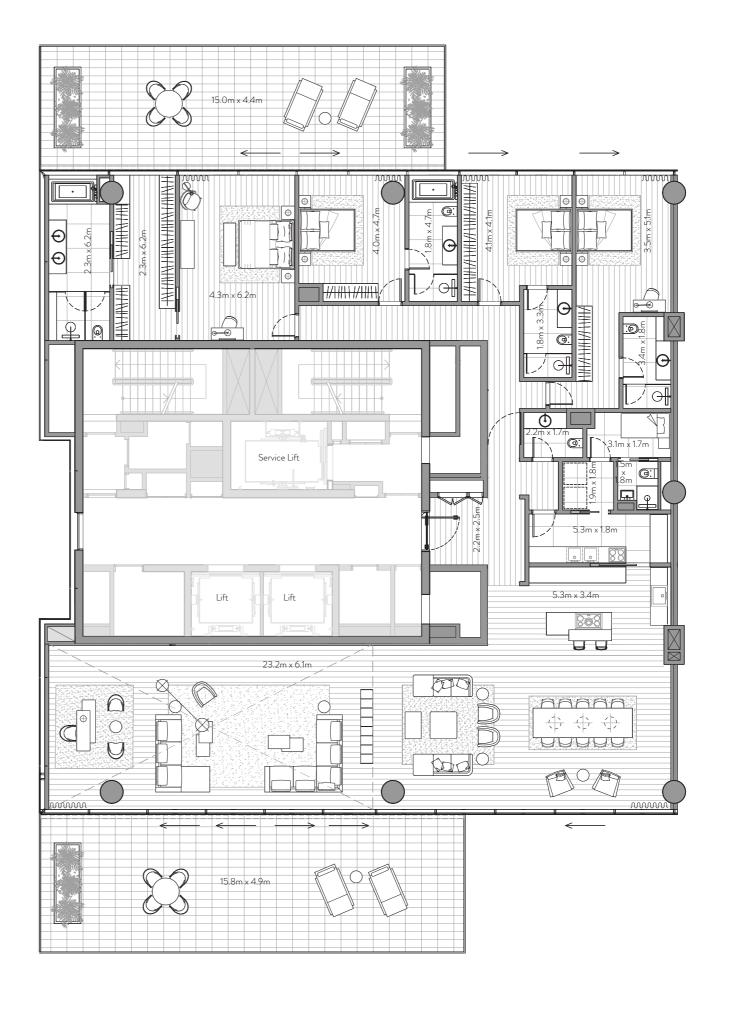

Managed by

)( Dorchester Collection

FLOOR PLANS

Unit 101 – 1<sup>st</sup> Floor

4 Bedrooms – 4 Bathrooms – 4 Parking Spaces

Residence Terrace

4,228 sq. ft.

393 sq. mt.

821sq. ft.

76 sq. mt.

Total

5,049 sq. ft.

469 sq. mt.