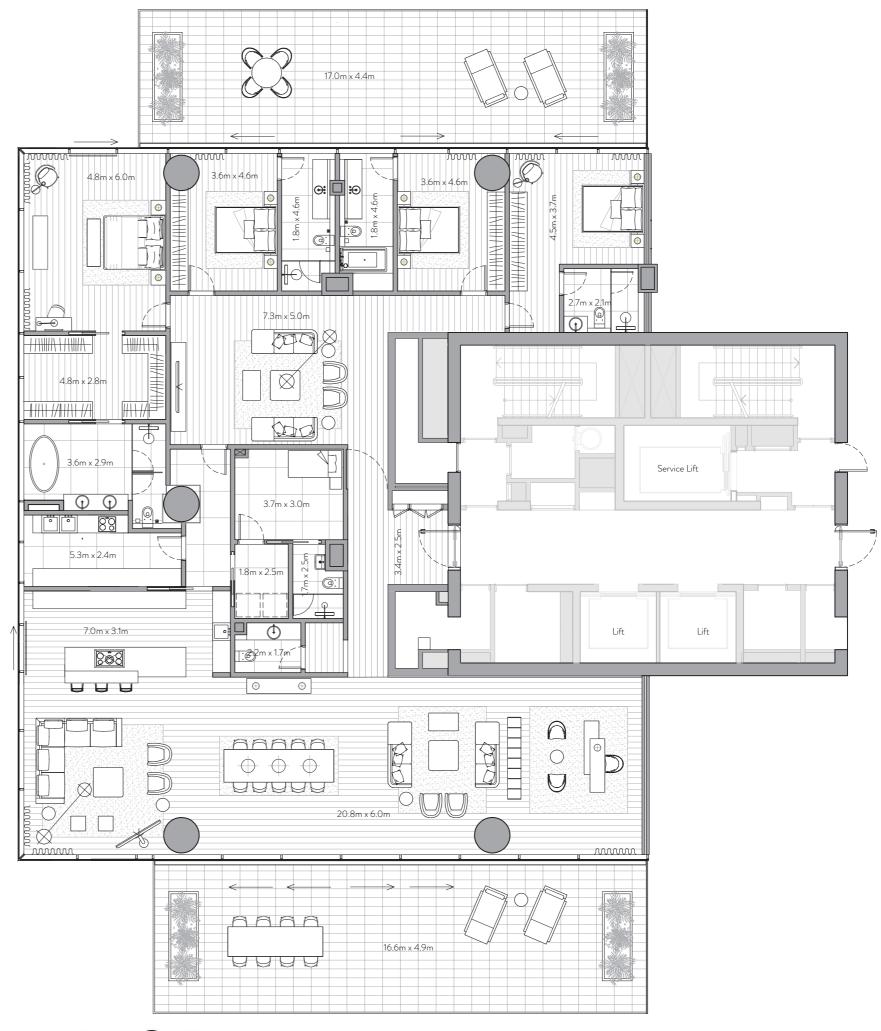

Managed by

)( Dorchester Collection

FLOOR PLANS

Unit 101 – 1<sup>st</sup> Floor

4 Bedrooms – 4 Bathrooms – 4 Parking Spaces

Residence Terrace

4,228 sq. ft.

393 sq. mt.

821sq. ft.

76 sq. mt.

Total

5,049 sq. ft.

469 sq. mt.

## Features

Private and Semi-Private Lift Lobby Step into your lift lobby designed by acclaimed Japanese designer firm Super Potato, this area will create an environment of tranquility before you even enter your stunning residence.

A magnificent grand foyer serves as an impressive first step into a home of remarkable distinction.

Show Kitchen and Preparation Kitchen Fully fitted Italian kitchen from Varenna by Poliform, integrated Gaggenau cooking, cooling and cleaning appliances supported by a European preparation kitchen with integrated Miele appliances.

## Formal Dining

Entertain guests in an environment of inspired elegance

Beautifully crafted walk-in closets and wardrobes by Poliform offer generous storage for every bedroom.

En-suite Rooms with Balcony/Juliet Balcony A sumptuous, completely private space with the most

Maid's Room and Bathroom Private quarters for maids allow for complete ease of

### Laundry Room

Each residence comes with a dedicated laundry area.

# Storage Room

Ample room to allow for a clutter-free home.

Floor to Ceiling Windows Stunning views flood each interior space with natural light and provide an inspiring backdrop throughout