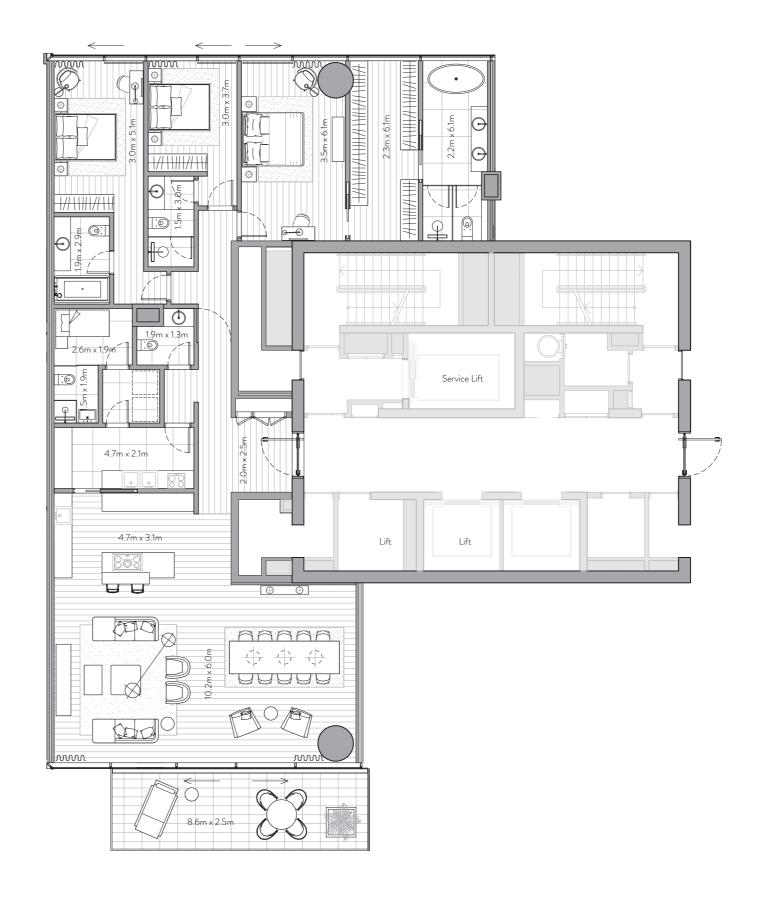

# 4 Bedroom Residence

Unit 106 – 1<sup>st</sup> Floor

4 Bedrooms – 4 Bathrooms – 4 Parking Spaces

Residence Terrace

4,464 sq. ft.

415 sq. mt.

490 sq. ft.

46 sq. mt.

Total

4,954 sq. ft.

460 sq. mt.

## Features

Private and Semi-Private Lift Lobby Step into your lift lobby designed by acclaimed Japanese designer firm Super Potato, this area will create an environment of tranquility before you even enter your stunning residence.

A magnificent grand foyer serves as an impressive first step into a home of remarkable distinction.

Show Kitchen and Preparation Kitchen Fully fitted Italian kitchen from Varenna by Poliform, integrated Gaggenau cooking, cooling and cleaning appliances supported by a European preparation kitchen with integrated Miele appliances.

## Formal Dining

Entertain guests in an environment of inspired elegance

Beautifully crafted walk-in closets and wardrobes by Poliform offer generous storage for every bedroom.

En-suite Rooms with Balcony/Juliet Balcony A sumptuous, completely private space with the most

Maid's Room and Bathroom Private quarters for maids allow for complete ease of

### Laundry Room

Each residence comes with a dedicated laundry area.

# Storage Room

Ample room to allow for a clutter-free home.

Floor to Ceiling Windows Stunning views flood each interior space with natural light and provide an inspiring backdrop throughout