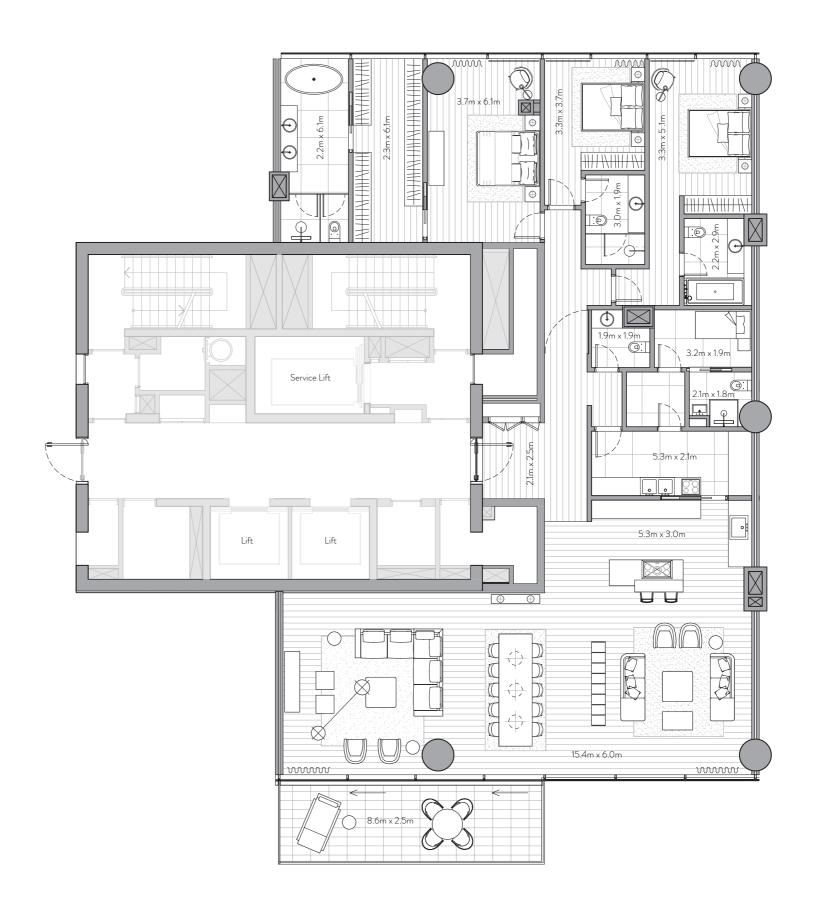

# 4 Bedroom Residence

Unit 106 – 1<sup>st</sup> Floor

4 Bedrooms – 4 Bathrooms – 4 Parking Spaces

Residence Terrace

4,464 sq. ft.

415 sq. mt.

490 sq. ft.

46 sq. mt.

Total

4,954 sq. ft.

460 sq. mt.