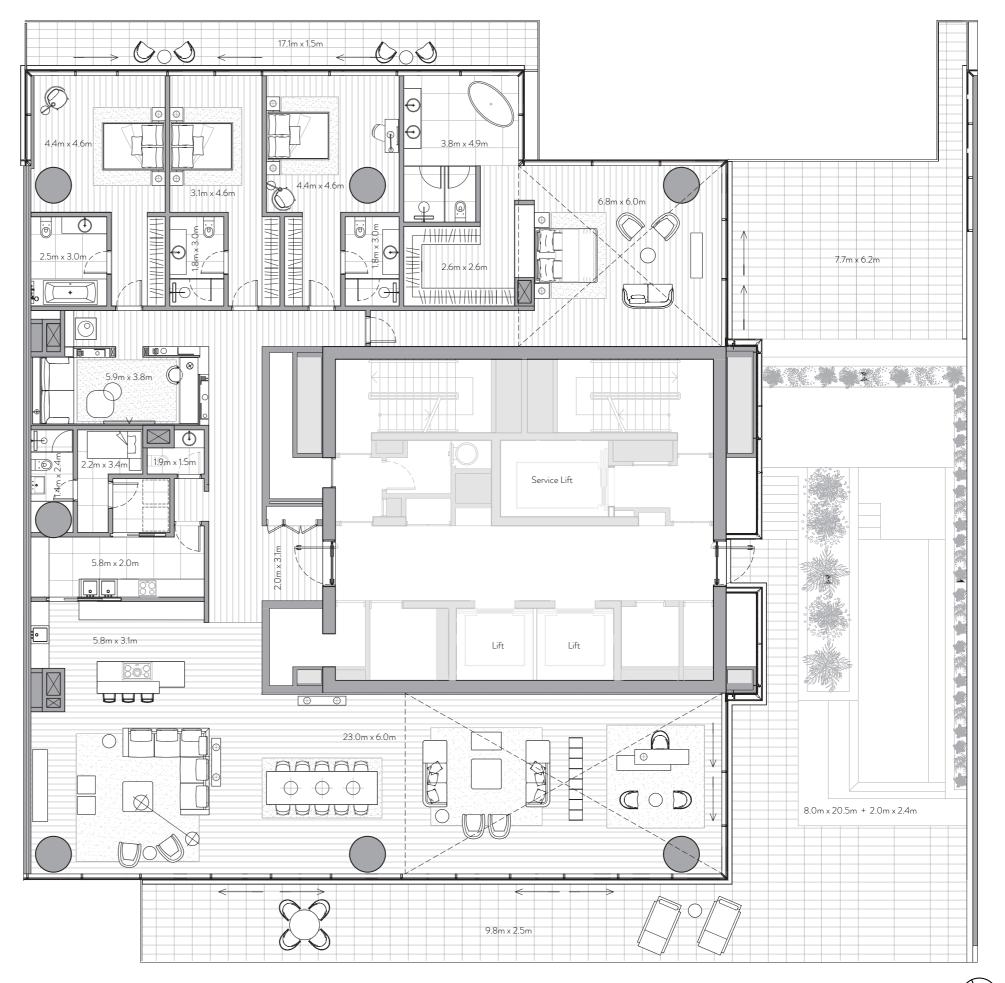

# 3 Bedroom Residence

Unit 401 – 4<sup>th</sup> Floor

3 Bedrooms - 3 Bathrooms - 3 Parking Spaces

Residence 256 sq. mt. 2,751 sq. ft. Terrace 1,580 sq. ft. 147 sq. mt.

Total 4,331 sq. ft. 402 sq. mt.

## Features

Private and Semi-Private Lift Lobby Step into your lift lobby designed by acclaimed Japanese designer firm Super Potato, this area will create an environment of tranquility before you even enter your stunning residence.

A magnificent grand foyer serves as an impressive first step into a home of remarkable distinction.

Show Kitchen and Preparation Kitchen Fully fitted Italian kitchen from Varenna by Poliform, integrated Gaggenau cooking, cooling and cleaning appliances supported by a European preparation kitchen with integrated Miele appliances.

## Formal Dining

Entertain guests in an environment of inspired elegance

Beautifully crafted walk-in closets and wardrobes by Poliform offer generous storage for every bedroom.

En-suite Rooms with Balcony/Juliet Balcony A sumptuous, completely private space with the most

Maid's Room and Bathroom Private quarters for maids allow for complete ease of

### Laundry Room Each residence comes with a dedicated laundry area.

Storage Room

# Ample room to allow for a clutter-free home.

Floor to Ceiling Windows Stunning views flood each interior space with natural light and provide an inspiring backdrop throughout