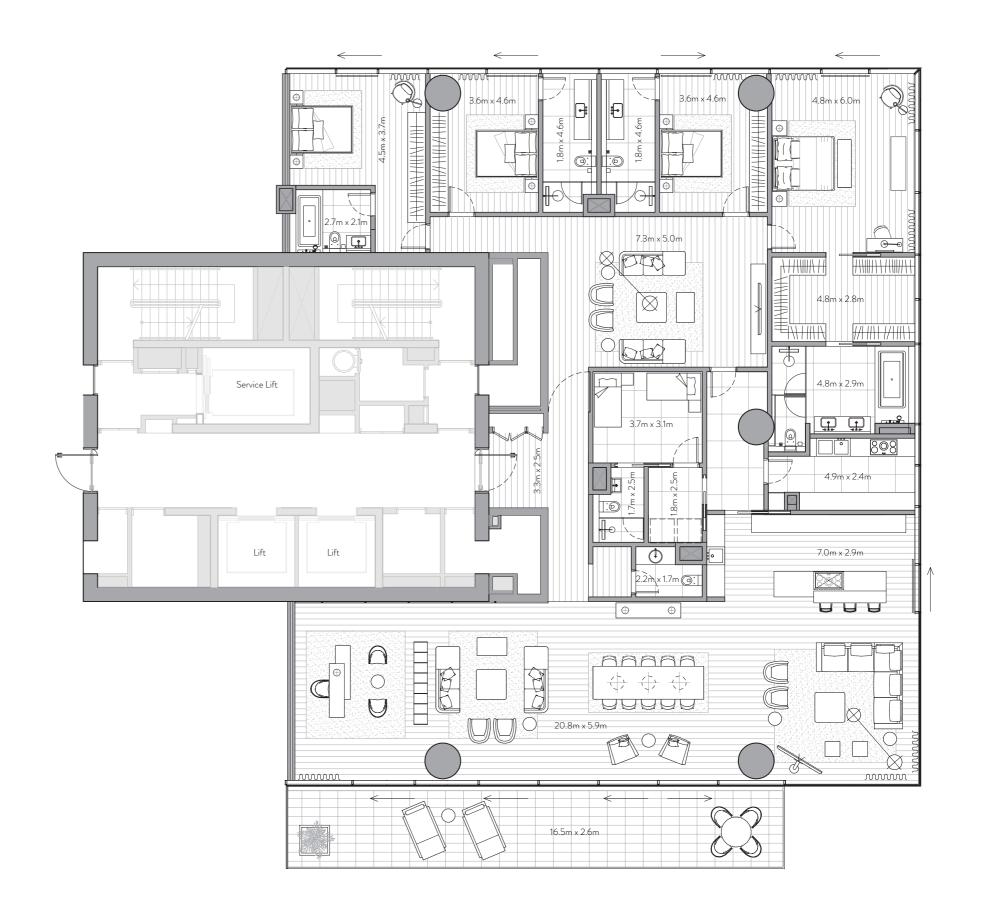

# 4 Bedroom Residence

Unit 201 – 2<sup>nd</sup> Floor

4 Bedrooms – 4 Bathrooms – 4 Parking Spaces

Residence

4,474 sq. ft.

416 sq. mt.

1,773 sq. ft.

165 sq. mt.

Terrace

Total

6,247 sq. ft.

580 sq. mt.

# Features

Private and Semi-Private Lift Lobby Step into your lift lobby designed by acclaimed Japanese designer firm Super Potato, this area will create an environment of tranquility before you even enter your stunning residence.

A magnificent grand foyer serves as an impressive first step into a home of remarkable distinction.

Show Kitchen and Preparation Kitchen Fully fitted Italian kitchen from Varenna by Poliform, integrated Gaggenau cooking, cooling and cleaning appliances supported by a European preparation kitchen with integrated Miele appliances.

## Formal Dining

Entertain guests in an environment of inspired elegance

Beautifully crafted walk-in closets and wardrobes by Poliform offer generous storage for every bedroom.

En-suite Rooms with Balcony/Juliet Balcony A sumptuous, completely private space with the most

Maid's Room and Bathroom Private quarters for maids allow for complete ease of

### Laundry Room

Each residence comes with a dedicated laundry area.

### Storage Room

Ample room to allow for a clutter-free home.

Floor to Ceiling Windows Stunning views flood each interior space with natural light and provide an inspiring backdrop throughout