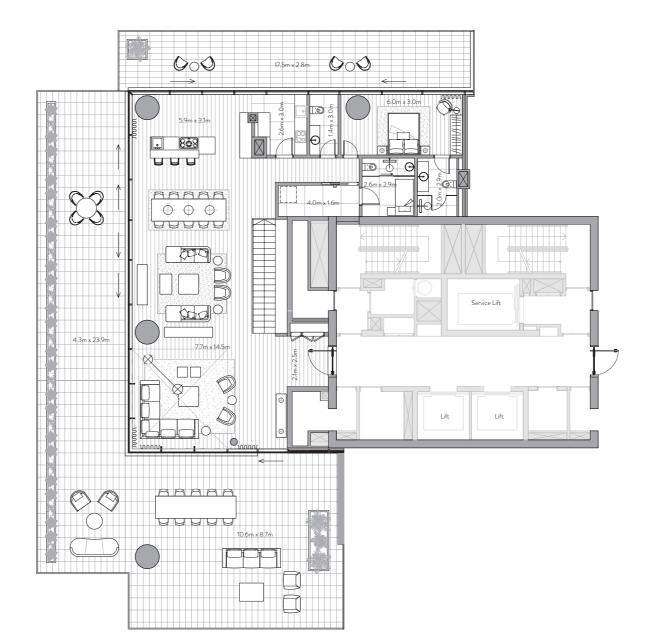

Managed by

)( Dorchester Collection

FLOOR PLANS

Unit 101 – 1<sup>st</sup> Floor

4 Bedrooms – 4 Bathrooms – 4 Parking Spaces

Residence Terrace

4,228 sq. ft.

393 sq. mt.

821sq. ft.

76 sq. mt.

Total

5,049 sq. ft.

469 sq. mt.

## Features

Private and Semi-Private Lift Lobby Step into your lift lobby designed by acclaimed Japanese designer firm Super Potato, this area will create an environment of tranquility before you even enter your stunning residence.

A magnificent grand foyer serves as an impressive first step into a home of remarkable distinction.

Show Kitchen and Preparation Kitchen Fully fitted Italian kitchen from Varenna by Poliform, integrated Gaggenau cooking, cooling and cleaning appliances supported by a European preparation kitchen with integrated Miele appliances.

## Formal Dining

Entertain guests in an environment of inspired elegance

Beautifully crafted walk-in closets and wardrobes by Poliform offer generous storage for every bedroom.

En-suite Rooms with Balcony/Juliet Balcony A sumptuous, completely private space with the most

Maid's Room and Bathroom Private quarters for maids allow for complete ease of

### Laundry Room

Each residence comes with a dedicated laundry area.

# Storage Room

Ample room to allow for a clutter-free home.

Floor to Ceiling Windows Stunning views flood each interior space with natural light and provide an inspiring backdrop throughout