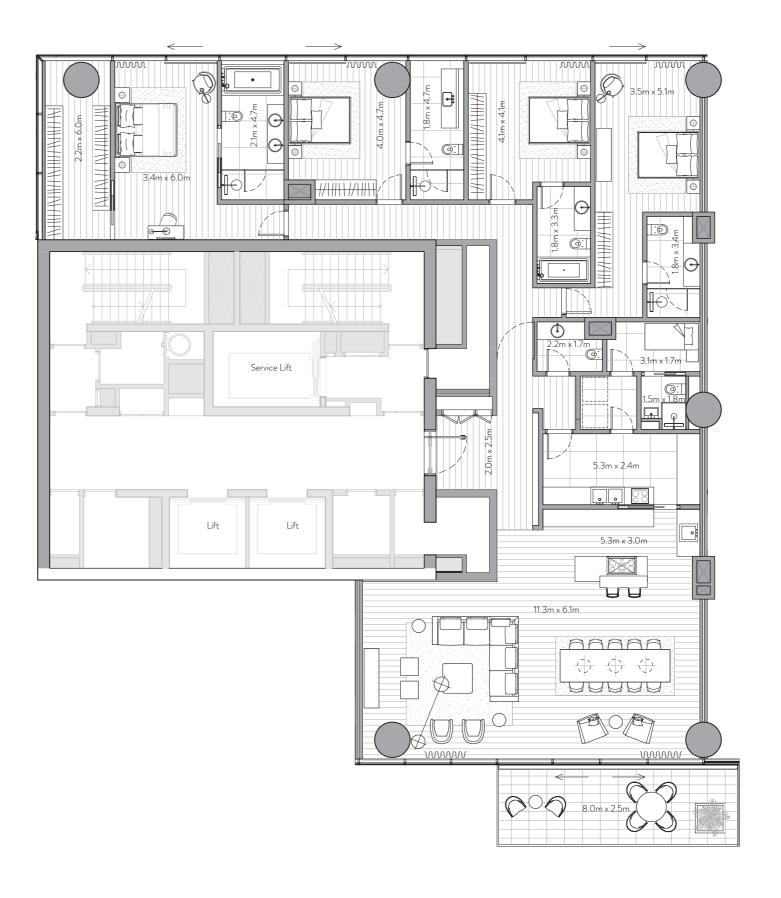

# 4 Bedroom Residence

Unit 106 – 1<sup>st</sup> Floor

4 Bedrooms – 4 Bathrooms – 4 Parking Spaces

Residence Terrace

4,464 sq. ft.

415 sq. mt.

490 sq. ft.

46 sq. mt.

Total

4,954 sq. ft.

460 sq. mt.

## Features

Private and Semi-Private Lift Lobby Step into your lift lobby designed by acclaimed Japanese designer firm Super Potato, this area will create an environment of tranquility before you even enter your stunning residence.

A magnificent grand foyer serves as an impressive first step into a home of remarkable distinction.

Show Kitchen and Preparation Kitchen Fully fitted Italian kitchen from Varenna by Poliform, integrated Gaggenau cooking, cooling and cleaning appliances supported by a European preparation kitchen with integrated Miele appliances.

## Formal Dining

Entertain guests in an environment of inspired elegance

Beautifully crafted walk-in closets and wardrobes by Poliform offer generous storage for every bedroom.

En-suite Rooms with Balcony/Juliet Balcony A sumptuous, completely private space with the most

Maid's Room and Bathroom Private quarters for maids allow for complete ease of

### Laundry Room

Each residence comes with a dedicated laundry area.

# Storage Room

Ample room to allow for a clutter-free home.

Floor to Ceiling Windows Stunning views flood each interior space with natural light and provide an inspiring backdrop throughout