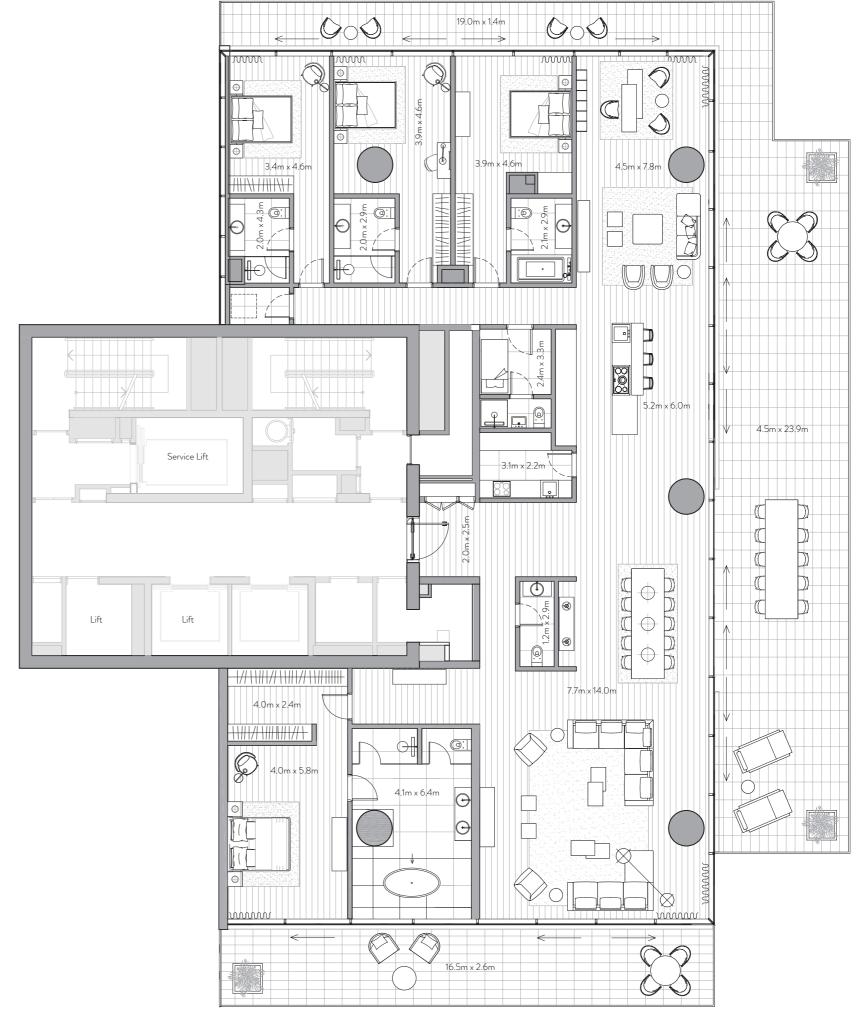

# 4 Bedroom Residence

Unit 601 – 6<sup>th</sup> Floor

4 Bedrooms – 4 Bathrooms – 4 Parking Spaces

Residence Terrace

4,480 sq. ft.

416 sq. mt.

1,773 sq. ft.

165 sq. mt.

Total

6,253 sq. ft.

581 sq. mt.

## Features

Private and Semi-Private Lift Lobby Step into your lift lobby designed by acclaimed Japanese designer firm Super Potato, this area will create an environment of tranquility before you even enter your stunning residence.

A magnificent grand foyer serves as an impressive first step into a home of remarkable distinction.

Show Kitchen and Preparation Kitchen Fully fitted Italian kitchen from Varenna by Poliform, integrated Gaggenau cooking, cooling and cleaning appliances supported by a European preparation kitchen with integrated Miele appliances.

## Formal Dining

Entertain guests in an environment of inspired elegance

Beautifully crafted walk-in closets and wardrobes by Poliform offer generous storage for every bedroom.

En-suite Rooms with Balcony/Juliet Balcony A sumptuous, completely private space with the most

Maid's Room and Bathroom Private quarters for maids allow for complete ease of

### Laundry Room

Each residence comes with a dedicated laundry area.

### Storage Room

Ample room to allow for a clutter-free home.

Floor to Ceiling Windows Stunning views flood each interior space with natural light and provide an inspiring backdrop throughout