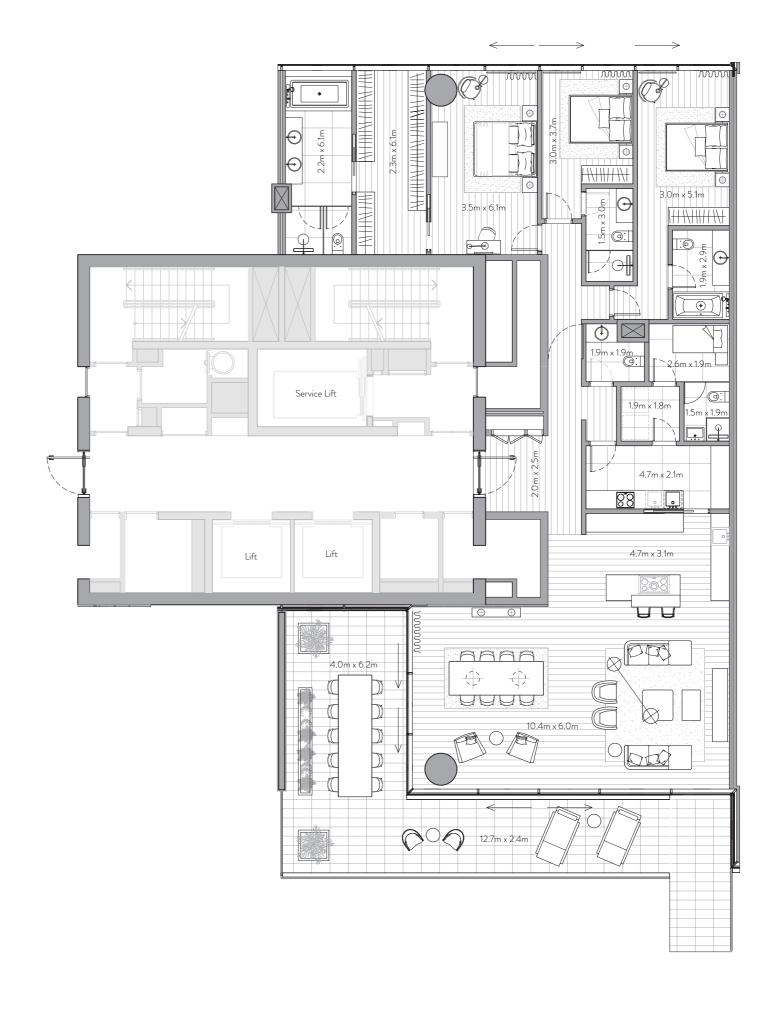

# 4 Bedroom Residence

Unit 106 – 1<sup>st</sup> Floor

4 Bedrooms – 4 Bathrooms – 4 Parking Spaces

Residence Terrace

4,464 sq. ft.

415 sq. mt.

490 sq. ft.

46 sq. mt.

Total

4,954 sq. ft.

460 sq. mt.