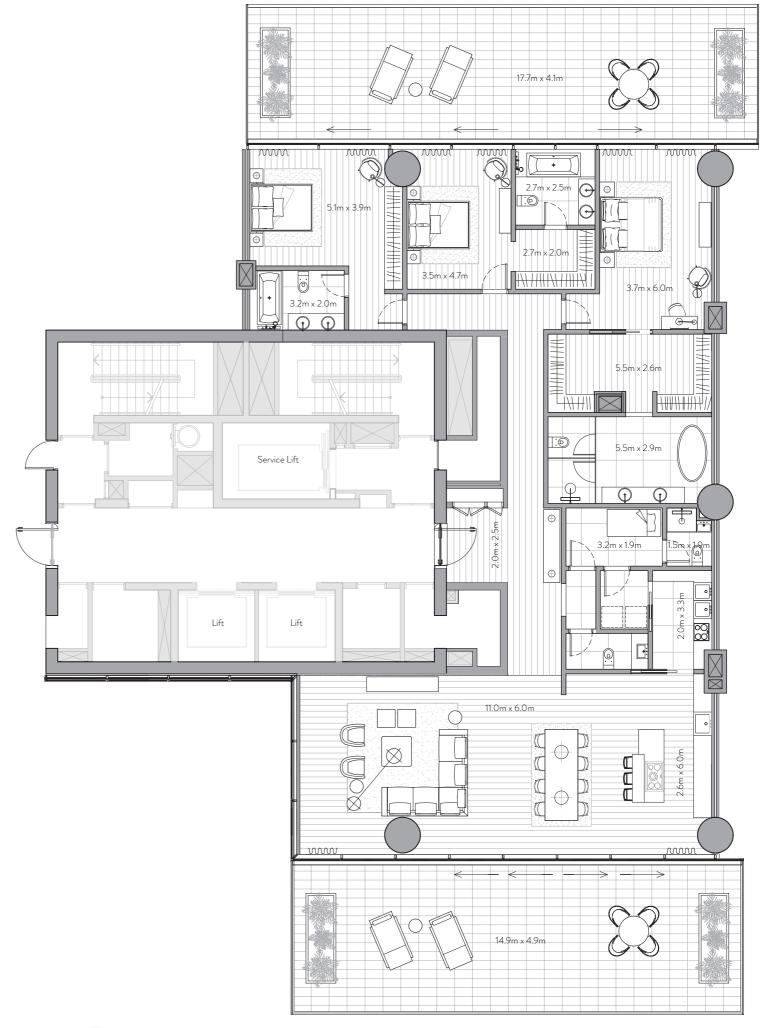

# 3 Bedroom Residence

Unit 801 – 8<sup>th</sup> Floor

3 Bedrooms - 3 Bathrooms - 3 Parking Spaces

Residence 2,973 sq. ft. 276 sq. mt. Terrace 1,690 sq. ft. 157 sq. mt.

Total 4,663 sq. ft. 433 sq. mt.

## Features

Private and Semi-Private Lift Lobby Step into your lift lobby designed by acclaimed Japanese designer firm Super Potato, this area will create an environment of tranquility before you even enter your stunning residence.

### Grand Main Entrance

A magnificent grand foyer serves as an impressive first step into a home of remarkable distinction.

Show Kitchen and Preparation Kitchen Fully fitted Italian kitchen from Varenna by Poliform, integrated Gaggenau cooking, cooling and cleaning appliances supported by a European preparation kitchen with integrated Miele appliances.

## Formal Dining

Entertain guests in an environment of inspired elegance

Beautifully crafted walk-in closets and wardrobes by Poliform offer generous storage for every bedroom.

En-suite Rooms with Balcony/Juliet Balcony A sumptuous, completely private space with the most

Maid's Room and Bathroom Private quarters for maids allow for complete ease of

### Laundry Room

Each residence comes with a dedicated laundry area.

# Storage Room

Ample room to allow for a clutter-free home.

Floor to Ceiling Windows Stunning views flood each interior space with natural light and provide an inspiring backdrop throughout

Unit 804 – 8<sup>th</sup> Floor