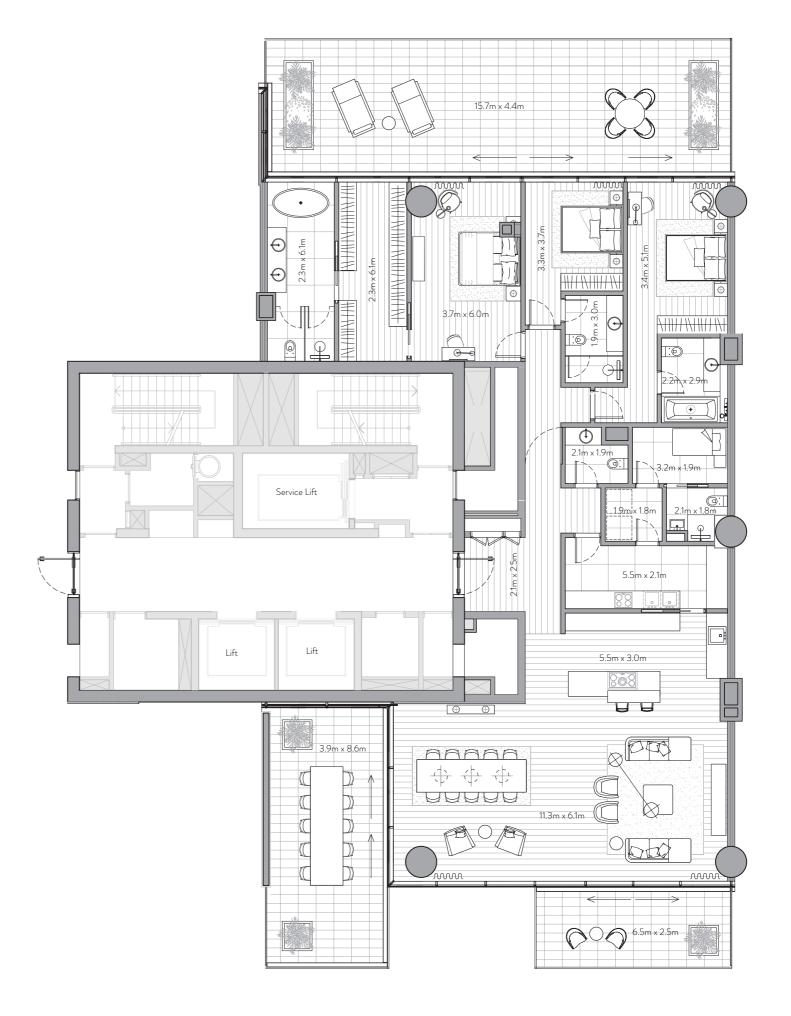

# 4 Bedroom Residence

Unit 1701 – 17<sup>th</sup> Floor

4 Bedrooms – 4 Bathrooms – 4 Parking Spaces

Residence 3,876 sq. ft. 360 sq. mt. Terrace 1,129 sq. ft. 105 sq. mt.

Total 5,006 sq. ft. 465 sq. mt.

## Features

Private and Semi-Private Lift Lobby Step into your lift lobby designed by acclaimed Japanese designer firm Super Potato, this area will create an environment of tranquility before you even enter your stunning residence.

A magnificent grand foyer serves as an impressive first step into a home of remarkable distinction.

Show Kitchen and Preparation Kitchen Fully fitted Italian kitchen from Varenna by Poliform, integrated Gaggenau cooking, cooling and cleaning appliances supported by a European preparation kitchen with integrated Miele appliances.

## Formal Dining

Entertain guests in an environment of inspired elegance

Beautifully crafted walk-in closets and wardrobes by Poliform offer generous storage for every bedroom.

En-suite Rooms with Balcony/Juliet Balcony A sumptuous, completely private space with the most

Maid's Room and Bathroom Private quarters for maids allow for complete ease of

## Laundry Room

Each residence comes with a dedicated laundry area.

## Storage Room

Ample room to allow for a clutter-free home.

Floor to Ceiling Windows Stunning views flood each interior space with natural light and provide an inspiring backdrop throughout