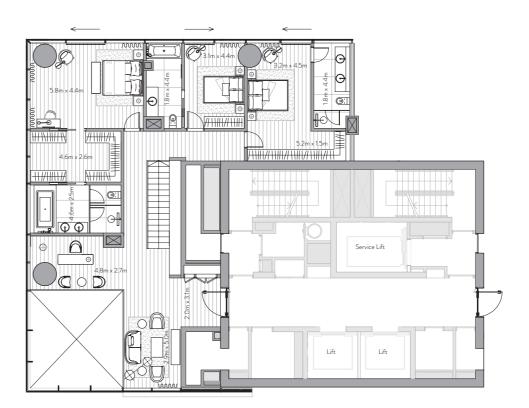

# 4 Bedroom Duplex

Unit 301 – 3<sup>rd</sup> / 4th Floor

4 Bedrooms – 4 Bathrooms – 4 Parking Spaces

Residence 4,418 sq. ft. 410 sq. mt. Terrace 1,903 sq. ft. 177 sq. mt.

Total 6,322 sq. ft. 587 sq. mt.

### Ample room to allow for a clutter-free home.

Floor to Ceiling Windows Stunning views flood each interior space with natural light and provide an inspiring backdrop throughout

Escape to a relaxing, private outdoor haven that offers the perfect setting to savor a delicious barbecue under a starlit Arabian sky.

Upper floor

Lower floor