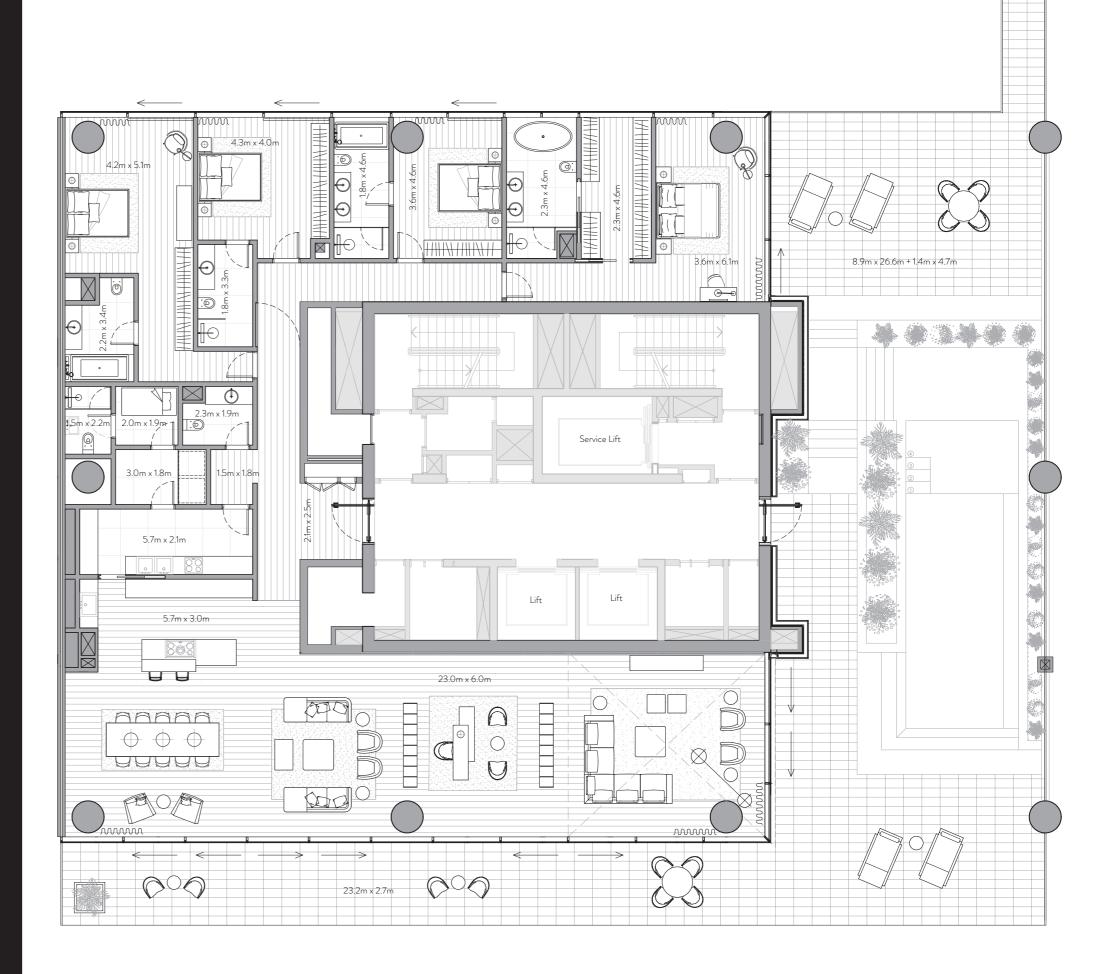

# 4 Bedroom Residence

Unit 1801 – 18th Floor

4 Bedrooms – 4 Bathrooms – 4 Parking Spaces

Residence 4,175 sq. ft. 388 sq. mt. Terrace 1,548 sq. ft. 144 sq. mt.

Total 5,722 sq. ft. 532 sq. mt.

Private and Semi-Private Lift Lobby Step into your lift lobby designed by acclaimed Japanese designer firm Super Potato, this area will create an environment of tranquility before you even enter your stunning residence.

A magnificent grand foyer serves as an impressive first step into a home of remarkable distinction.

Show Kitchen and Preparation Kitchen Fully fitted Italian kitchen from Varenna by Poliform, integrated Gaggenau cooking, cooling and cleaning appliances supported by a European preparation kitchen with integrated Miele appliances.

## Formal Dining

Entertain guests in an environment of inspired elegance

Beautifully crafted walk-in closets and wardrobes by Poliform offer generous storage for every bedroom.

En-suite Rooms with Balcony/Juliet Balcony A sumptuous, completely private space with the most

Maid's Room and Bathroom Private quarters for maids allow for complete ease of

### Laundry Room

Each residence comes with a dedicated laundry area.

# Storage Room

Ample room to allow for a clutter-free home.

Floor to Ceiling Windows Stunning views flood each interior space with natural light and provide an inspiring backdrop throughout