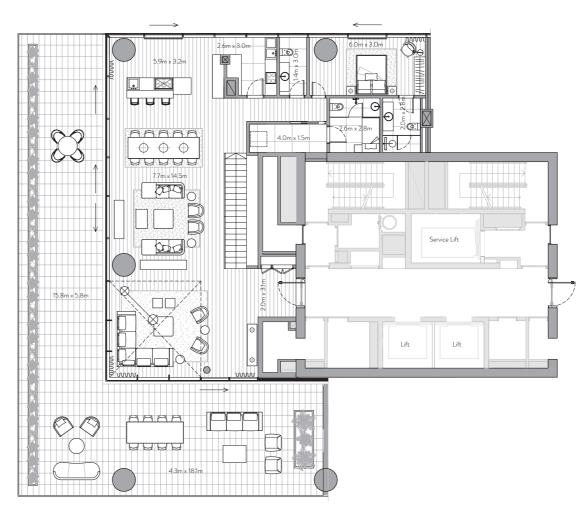

Managed by

)( Dorchester Collection

FLOOR PLANS

Unit 101 – 1<sup>st</sup> Floor

4 Bedrooms – 4 Bathrooms – 4 Parking Spaces

Residence Terrace

4,228 sq. ft.

393 sq. mt.

821sq. ft.

76 sq. mt.

Total

5,049 sq. ft.

469 sq. mt.