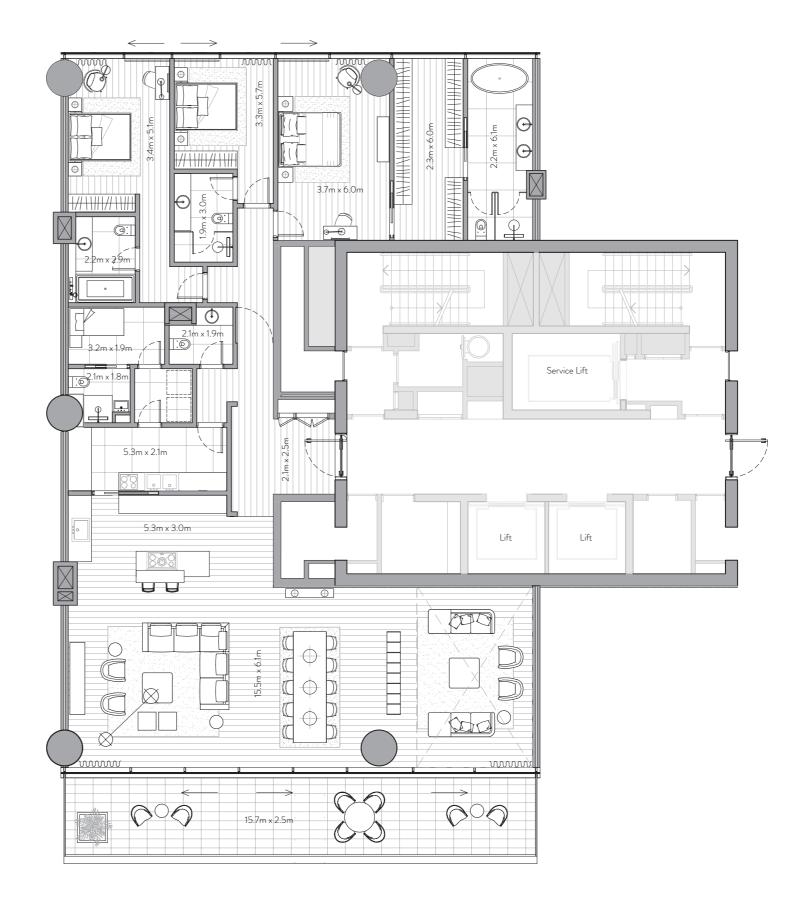

# 4 Bedroom Residence

Unit 106 – 1<sup>st</sup> Floor

4 Bedrooms – 4 Bathrooms – 4 Parking Spaces

Residence Terrace

4,464 sq. ft.

415 sq. mt.

490 sq. ft.

46 sq. mt.

Total

4,954 sq. ft.

460 sq. mt.

## Features

Private and Semi-Private Lift Lobby Step into your lift lobby designed by acclaimed Japanese designer firm Super Potato, this area will create an environment of tranquility before you even enter your stunning residence.

A magnificent grand foyer serves as an impressive first step into a home of remarkable distinction.

Show Kitchen and Preparation Kitchen Fully fitted Italian kitchen from Varenna by Poliform, integrated Gaggenau cooking, cooling and cleaning appliances supported by a European preparation kitchen with integrated Miele appliances.

## Formal Dining

Entertain guests in an environment of inspired elegance

Beautifully crafted walk-in closets and wardrobes by Poliform offer generous storage for every bedroom.

En-suite Rooms with Balcony/Juliet Balcony A sumptuous, completely private space with the most

Maid's Room and Bathroom Private quarters for maids allow for complete ease of

### Laundry Room

Each residence comes with a dedicated laundry area.

# Storage Room

Ample room to allow for a clutter-free home.

Floor to Ceiling Windows Stunning views flood each interior space with natural light and provide an inspiring backdrop throughout