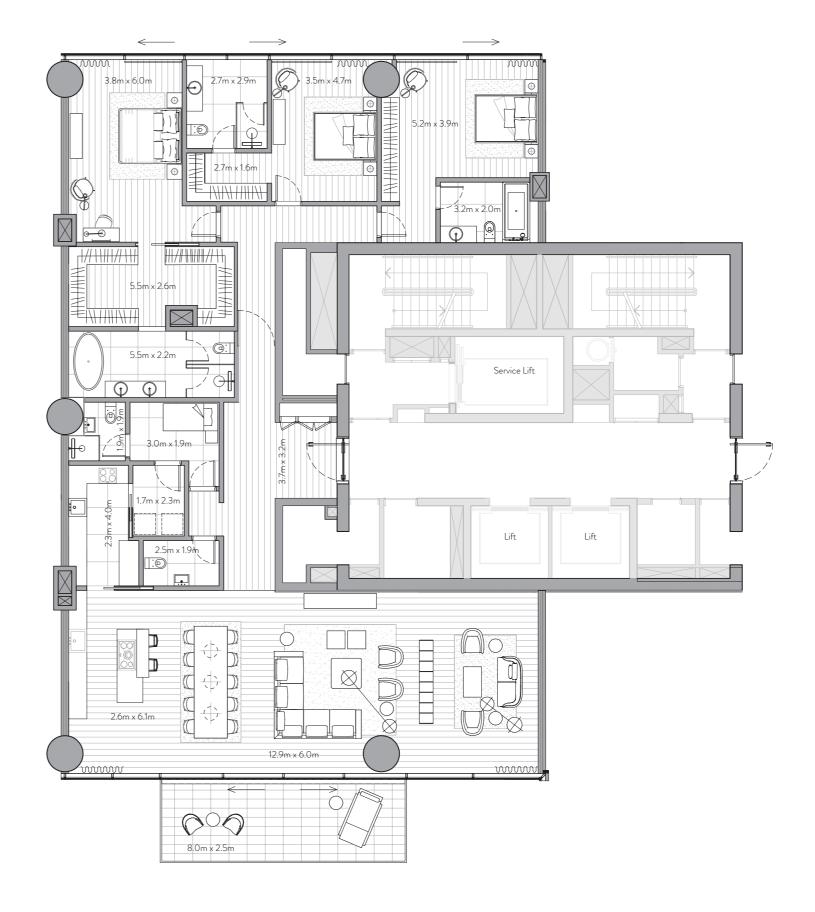

# 4 Bedroom Residence

Unit 106 – 1<sup>st</sup> Floor

4 Bedrooms – 4 Bathrooms – 4 Parking Spaces

Residence Terrace

4,464 sq. ft.

415 sq. mt.

490 sq. ft.

46 sq. mt.

Total

4,954 sq. ft.

460 sq. mt.

## Features

Private and Semi-Private Lift Lobby Step into your lift lobby designed by acclaimed Japanese designer firm Super Potato, this area will create an environment of tranquility before you even enter your stunning residence.

A magnificent grand foyer serves as an impressive first step into a home of remarkable distinction.

Show Kitchen and Preparation Kitchen Fully fitted Italian kitchen from Varenna by Poliform, integrated Gaggenau cooking, cooling and cleaning appliances supported by a European preparation kitchen with integrated Miele appliances.

## Formal Dining

Entertain guests in an environment of inspired elegance

Beautifully crafted walk-in closets and wardrobes by Poliform offer generous storage for every bedroom.

En-suite Rooms with Balcony/Juliet Balcony A sumptuous, completely private space with the most

Maid's Room and Bathroom Private quarters for maids allow for complete ease of

### Laundry Room

Each residence comes with a dedicated laundry area.

# Storage Room

Ample room to allow for a clutter-free home.

Floor to Ceiling Windows Stunning views flood each interior space with natural light and provide an inspiring backdrop throughout