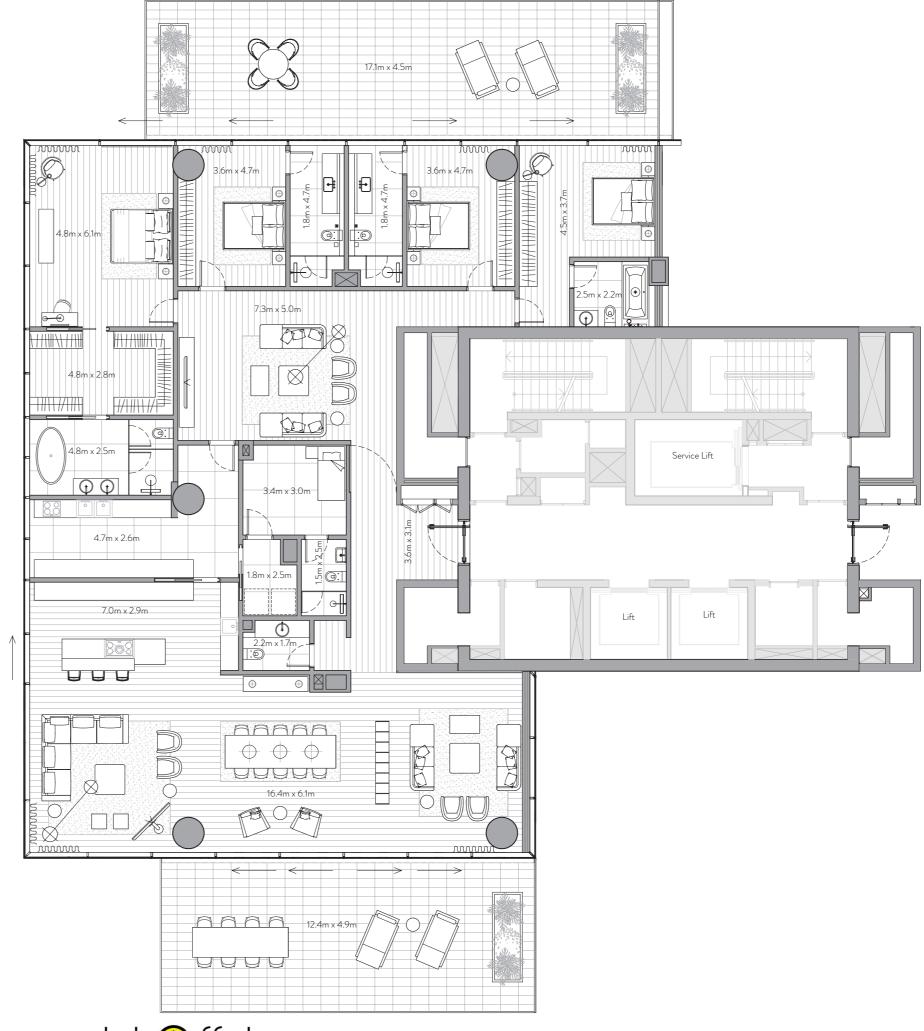

# 4 Bedroom Residence

Unit 1801 – 18th Floor

4 Bedrooms – 4 Bathrooms – 4 Parking Spaces

Residence 4,175 sq. ft. 388 sq. mt. Terrace 1,548 sq. ft. 144 sq. mt.

Total 5,722 sq. ft. 532 sq. mt.

Private and Semi-Private Lift Lobby Step into your lift lobby designed by acclaimed Japanese designer firm Super Potato, this area will create an environment of tranquility before you even enter your stunning residence.

A magnificent grand foyer serves as an impressive first step into a home of remarkable distinction.

Show Kitchen and Preparation Kitchen Fully fitted Italian kitchen from Varenna by Poliform, integrated Gaggenau cooking, cooling and cleaning appliances supported by a European preparation kitchen with integrated Miele appliances.

## Formal Dining

Entertain guests in an environment of inspired elegance

Beautifully crafted walk-in closets and wardrobes by Poliform offer generous storage for every bedroom.

En-suite Rooms with Balcony/Juliet Balcony A sumptuous, completely private space with the most

Maid's Room and Bathroom Private quarters for maids allow for complete ease of

### Laundry Room

Each residence comes with a dedicated laundry area.

# Storage Room

Ample room to allow for a clutter-free home.

Floor to Ceiling Windows Stunning views flood each interior space with natural light and provide an inspiring backdrop throughout