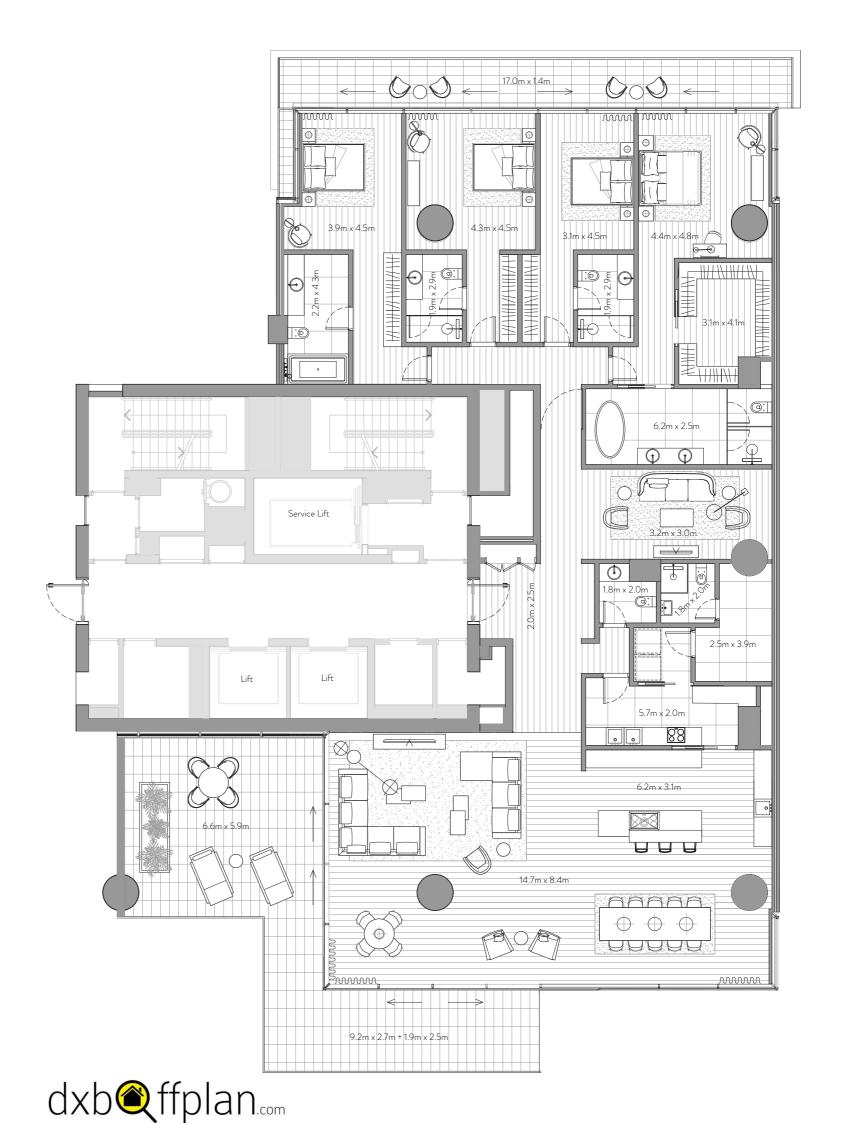

# 3 Bedroom Residence

Unit 704 – 7th Floor

3 Bedrooms - 3 Bathrooms - 3 Parking Spaces

Residence 3,074 sq. ft. 286 sq. mt. Terrace 480 sq. ft. 45 sq. mt.

Total 3,554 sq. ft.

330 sq. mt.