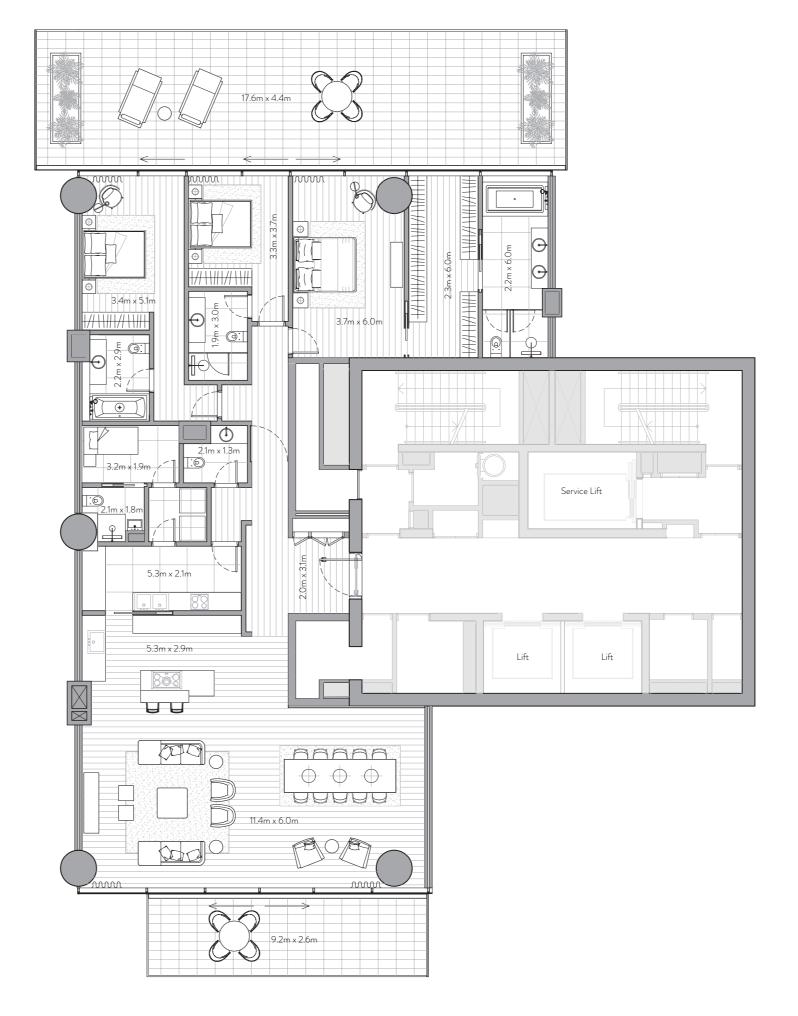

Managed by

)( Dorchester Collection

FLOOR PLANS

Unit 101 – 1<sup>st</sup> Floor

4 Bedrooms – 4 Bathrooms – 4 Parking Spaces

Residence Terrace

4,228 sq. ft.

393 sq. mt.

821sq. ft.

76 sq. mt.

Total

5,049 sq. ft.

469 sq. mt.