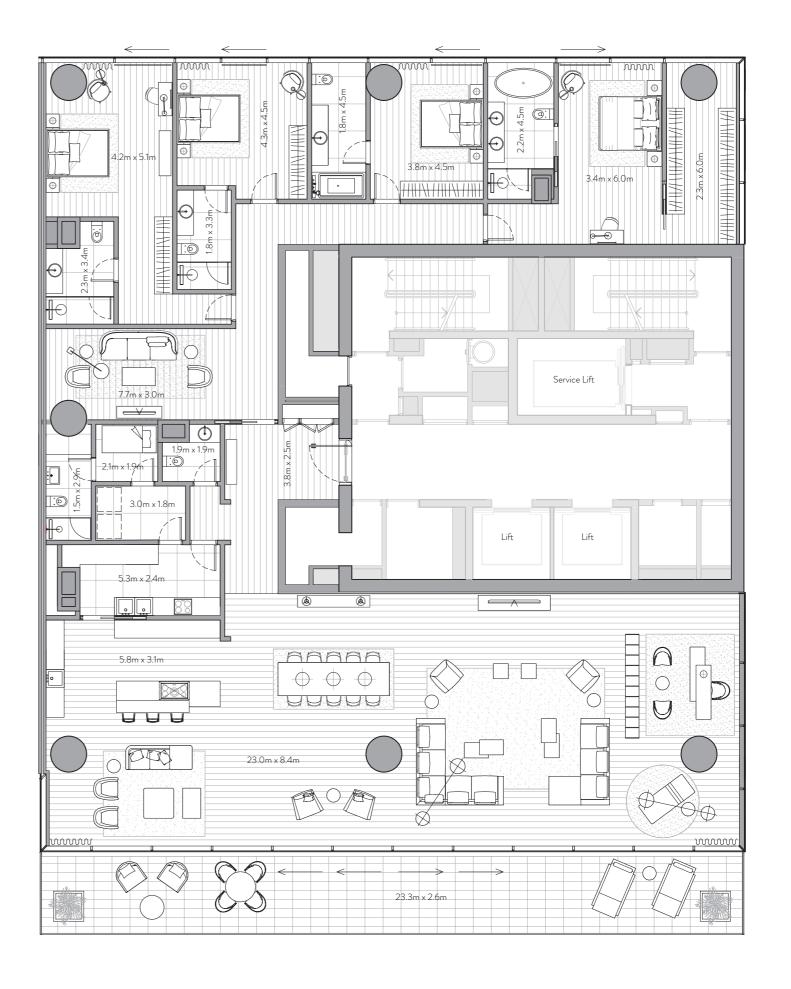

# 4 Bedroom Residence

Unit 106 – 1<sup>st</sup> Floor

4 Bedrooms – 4 Bathrooms – 4 Parking Spaces

Residence Terrace

4,464 sq. ft.

415 sq. mt.

490 sq. ft.

46 sq. mt.

Total

4,954 sq. ft.

460 sq. mt.

## Features

Private and Semi-Private Lift Lobby Step into your lift lobby designed by acclaimed Japanese designer firm Super Potato, this area will create an environment of tranquility before you even enter your stunning residence.

A magnificent grand foyer serves as an impressive first step into a home of remarkable distinction.

Show Kitchen and Preparation Kitchen Fully fitted Italian kitchen from Varenna by Poliform, integrated Gaggenau cooking, cooling and cleaning appliances supported by a European preparation kitchen with integrated Miele appliances.

## Formal Dining

Entertain guests in an environment of inspired elegance

Beautifully crafted walk-in closets and wardrobes by Poliform offer generous storage for every bedroom.

En-suite Rooms with Balcony/Juliet Balcony A sumptuous, completely private space with the most

Maid's Room and Bathroom Private quarters for maids allow for complete ease of

### Laundry Room

Each residence comes with a dedicated laundry area.

# Storage Room

Ample room to allow for a clutter-free home.

Floor to Ceiling Windows Stunning views flood each interior space with natural light and provide an inspiring backdrop throughout