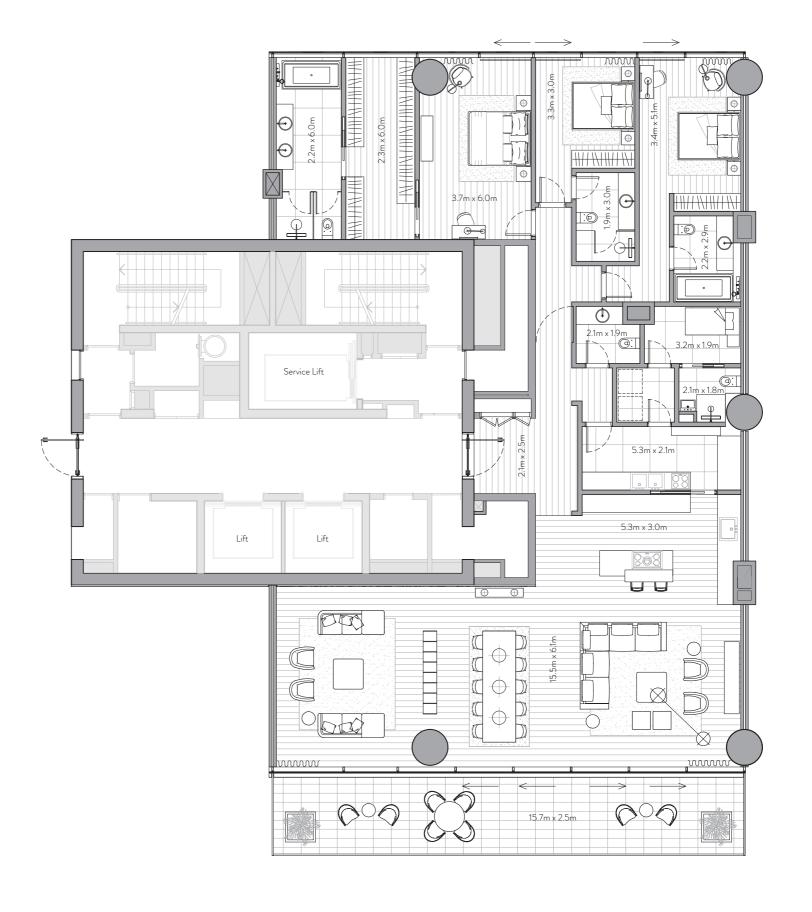

Managed by

)( Dorchester Collection

FLOOR PLANS

Unit 101 – 1<sup>st</sup> Floor

4 Bedrooms – 4 Bathrooms – 4 Parking Spaces

Residence Terrace

4,228 sq. ft.

393 sq. mt.

821sq. ft.

76 sq. mt.

Total

5,049 sq. ft.

469 sq. mt.

## Features

Private and Semi-Private Lift Lobby Step into your lift lobby designed by acclaimed Japanese designer firm Super Potato, this area will create an environment of tranquility before you even enter your stunning residence.

A magnificent grand foyer serves as an impressive first step into a home of remarkable distinction.

Show Kitchen and Preparation Kitchen Fully fitted Italian kitchen from Varenna by Poliform, integrated Gaggenau cooking, cooling and cleaning appliances supported by a European preparation kitchen with integrated Miele appliances.

## Formal Dining

Entertain guests in an environment of inspired elegance

Beautifully crafted walk-in closets and wardrobes by Poliform offer generous storage for every bedroom.

En-suite Rooms with Balcony/Juliet Balcony A sumptuous, completely private space with the most

Maid's Room and Bathroom Private quarters for maids allow for complete ease of

### Laundry Room

Each residence comes with a dedicated laundry area.

# Storage Room

Ample room to allow for a clutter-free home.

Floor to Ceiling Windows Stunning views flood each interior space with natural light and provide an inspiring backdrop throughout