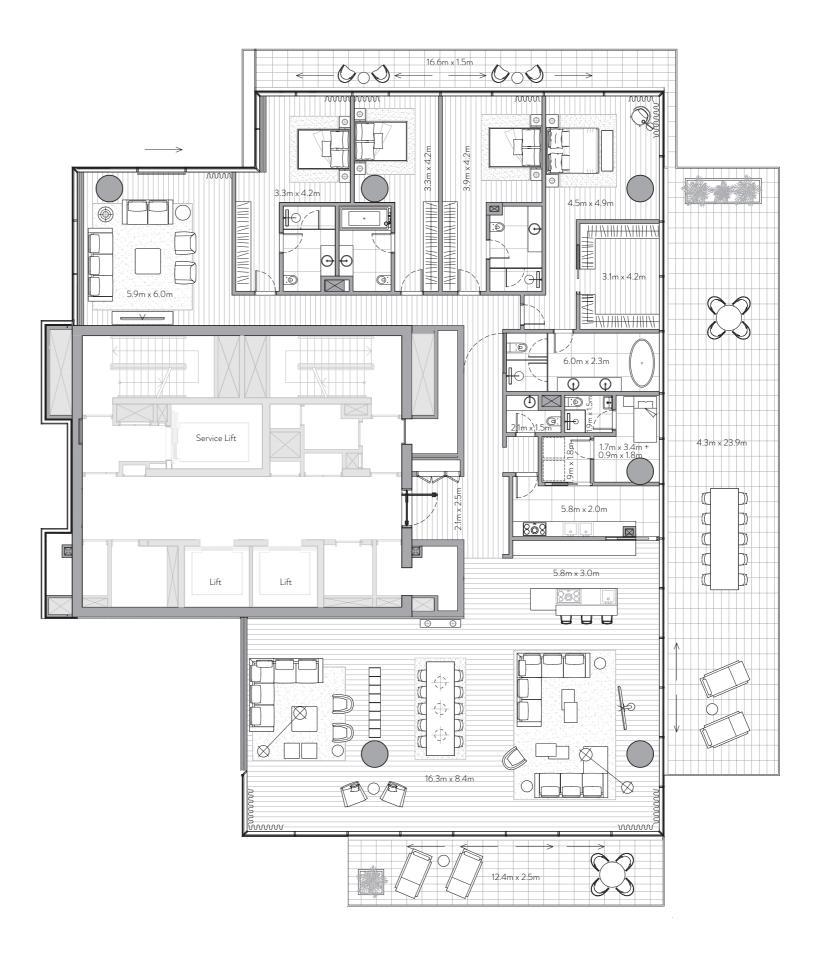

# 4 Bedroom Residence

Unit 1903 – 19th Floor

4 Bedrooms – 4 Bathrooms – 4 Parking Spaces

Residence

Terrace

4,724 sq. ft.

439 sq. mt.

1,817 sq. ft.

169 sq. mt.

Total

6,542 sq. ft.

608 sq. mt.