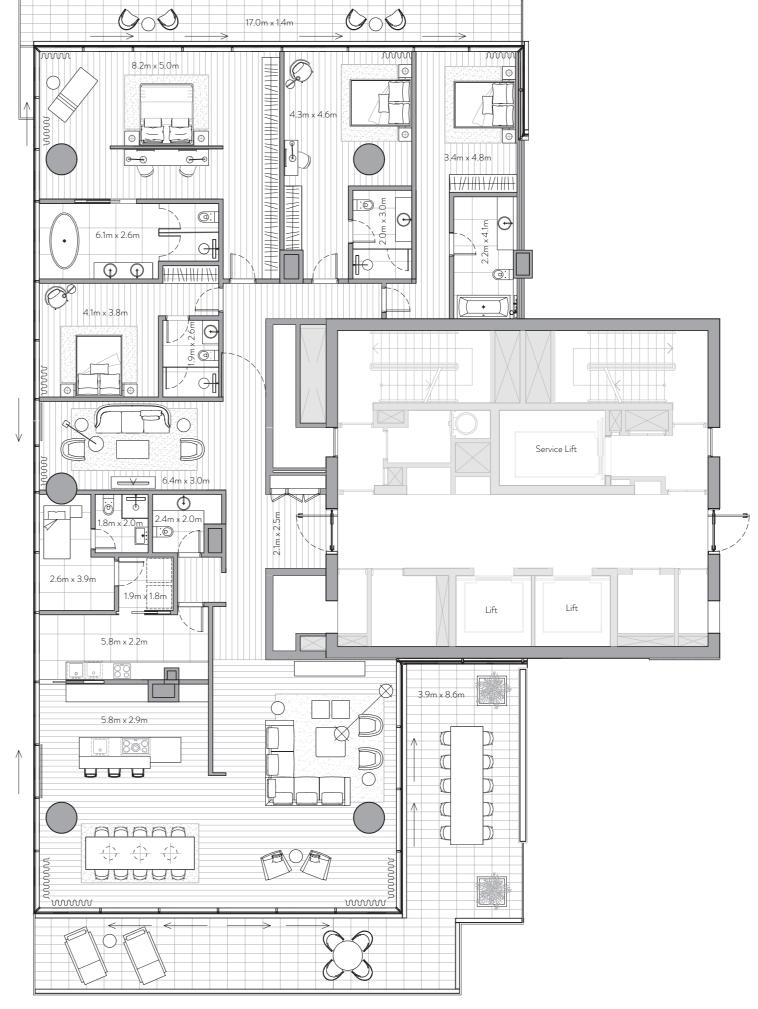

Managed by

)( Dorchester Collection

FLOOR PLANS

Unit 101 – 1<sup>st</sup> Floor

4 Bedrooms – 4 Bathrooms – 4 Parking Spaces

Residence Terrace

4,228 sq. ft.

393 sq. mt.

821sq. ft.

76 sq. mt.

Total

5,049 sq. ft.

469 sq. mt.

## Features

Private and Semi-Private Lift Lobby Step into your lift lobby designed by acclaimed Japanese designer firm Super Potato, this area will create an environment of tranquility before you even enter your stunning residence.

A magnificent grand foyer serves as an impressive first step into a home of remarkable distinction.

Show Kitchen and Preparation Kitchen Fully fitted Italian kitchen from Varenna by Poliform, integrated Gaggenau cooking, cooling and cleaning appliances supported by a European preparation kitchen with integrated Miele appliances.

## Formal Dining

Entertain guests in an environment of inspired elegance

Beautifully crafted walk-in closets and wardrobes by Poliform offer generous storage for every bedroom.

En-suite Rooms with Balcony/Juliet Balcony A sumptuous, completely private space with the most

Maid's Room and Bathroom Private quarters for maids allow for complete ease of

### Laundry Room

Each residence comes with a dedicated laundry area.

# Storage Room

Ample room to allow for a clutter-free home.

Floor to Ceiling Windows Stunning views flood each interior space with natural light and provide an inspiring backdrop throughout