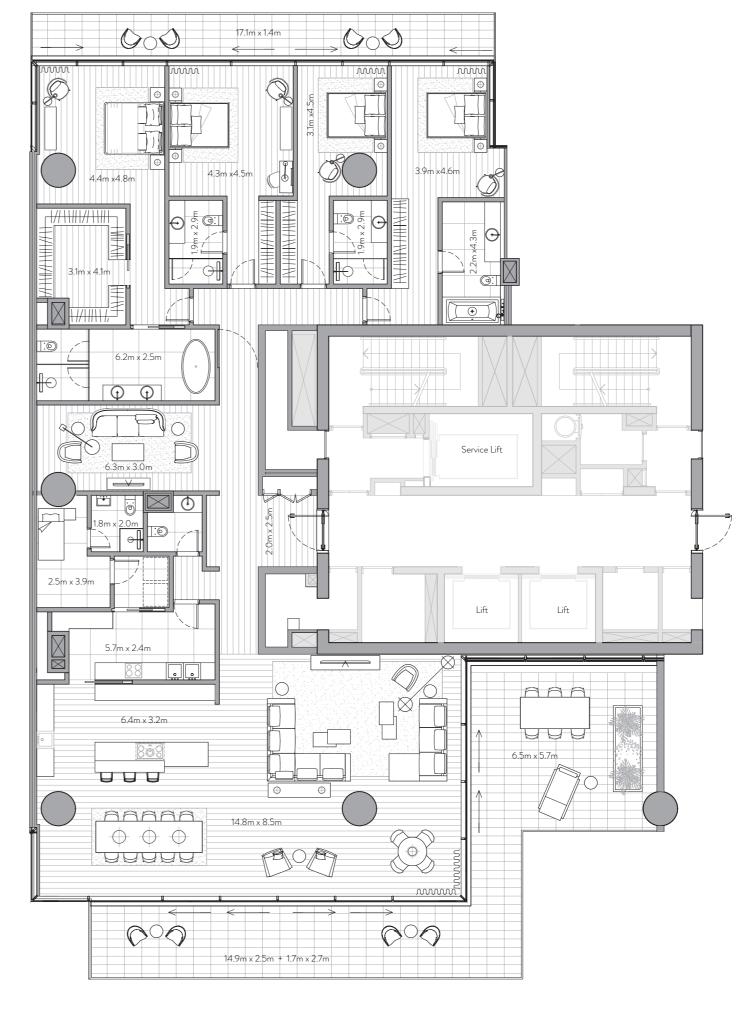

Managed by

)( Dorchester Collection

FLOOR PLANS

Unit 101 – 1<sup>st</sup> Floor

4 Bedrooms – 4 Bathrooms – 4 Parking Spaces

Residence Terrace

4,228 sq. ft.

393 sq. mt.

821sq. ft.

76 sq. mt.

Total

5,049 sq. ft.

469 sq. mt.

## Features

Private and Semi-Private Lift Lobby Step into your lift lobby designed by acclaimed Japanese designer firm Super Potato, this area will create an environment of tranquility before you even enter your stunning residence.

A magnificent grand foyer serves as an impressive first step into a home of remarkable distinction.

Show Kitchen and Preparation Kitchen Fully fitted Italian kitchen from Varenna by Poliform, integrated Gaggenau cooking, cooling and cleaning appliances supported by a European preparation kitchen with integrated Miele appliances.

## Formal Dining

Entertain guests in an environment of inspired elegance

Beautifully crafted walk-in closets and wardrobes by Poliform offer generous storage for every bedroom.

En-suite Rooms with Balcony/Juliet Balcony A sumptuous, completely private space with the most

Maid's Room and Bathroom Private quarters for maids allow for complete ease of

### Laundry Room

Each residence comes with a dedicated laundry area.

# Storage Room

Ample room to allow for a clutter-free home.

Floor to Ceiling Windows Stunning views flood each interior space with natural light and provide an inspiring backdrop throughout