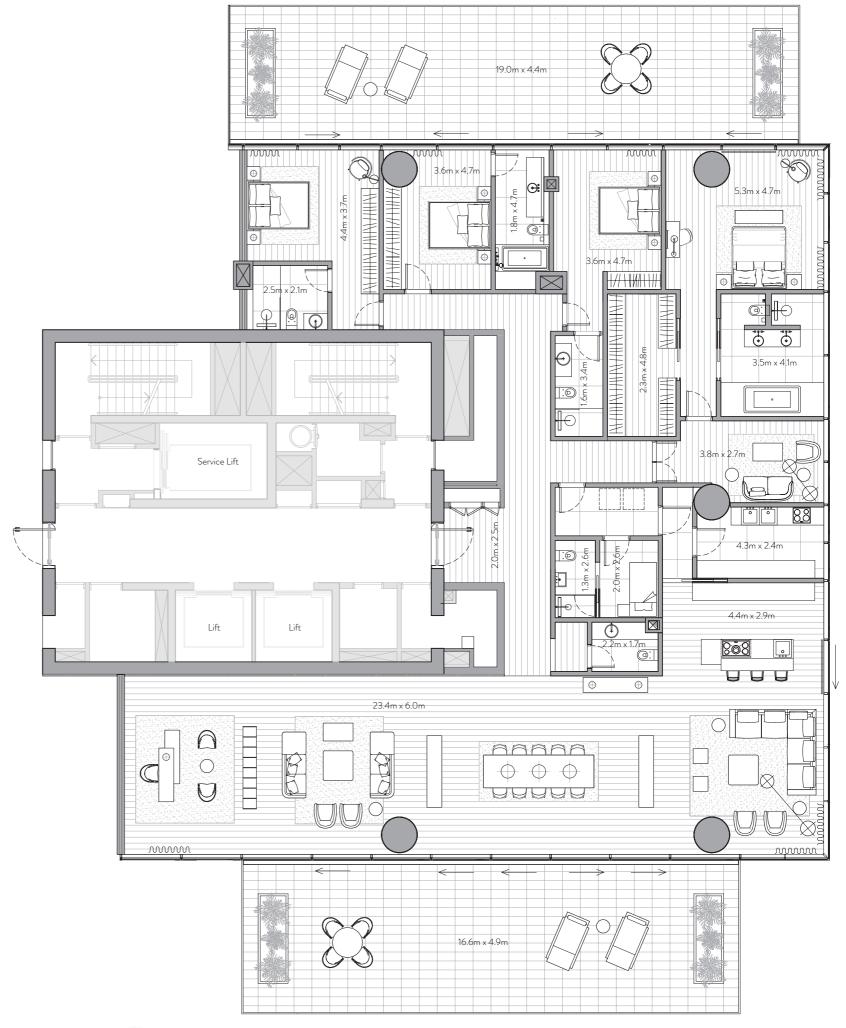

# 4 Bedroom Duplex

Unit 701 – 7<sup>th</sup> / 8<sup>th</sup> Floor

4 Bedrooms – 4 Bathrooms – 4 Parking Spaces

Residence

4,411 sq. ft.

410 sq. mt.

Terrace

1,918 sq. ft.

178 sq. mt.

Total

6,329 sq. ft.

588 sq. mt.

## Features

Private and Semi-Private Lift Lobby Step into your lift lobby designed by acclaimed Japanese designer firm Super Potato, this area will create an environment of tranquility before you even enter your stunning residence.

A magnificent grand foyer serves as an impressive first step into a home of remarkable distinction.

Show Kitchen and Preparation Kitchen Fully fitted Italian kitchen from Varenna by Poliform, integrated Gaggenau cooking, cooling and cleaning appliances supported by a European preparation kitchen with integrated Miele appliances.

## Formal Dining

Entertain guests in an environment of inspired elegance

Beautifully crafted walk-in closets and wardrobes by Poliform offer generous storage for every bedroom.

En-suite Rooms with Balcony/Juliet Balcony A sumptuous, completely private space with the most

Maid's Room and Bathroom Private quarters for maids allow for complete ease of

### Laundry Room

Each residence comes with a dedicated laundry area.

# Storage Room

Ample room to allow for a clutter-free home.

Floor to Ceiling Windows Stunning views flood each interior space with natural light and provide an inspiring backdrop throughout

Escape to a relaxing, private outdoor haven that offers the perfect setting to savor a delicious barbecue under a starlit Arabian sky.

Upper floor

Lower floor