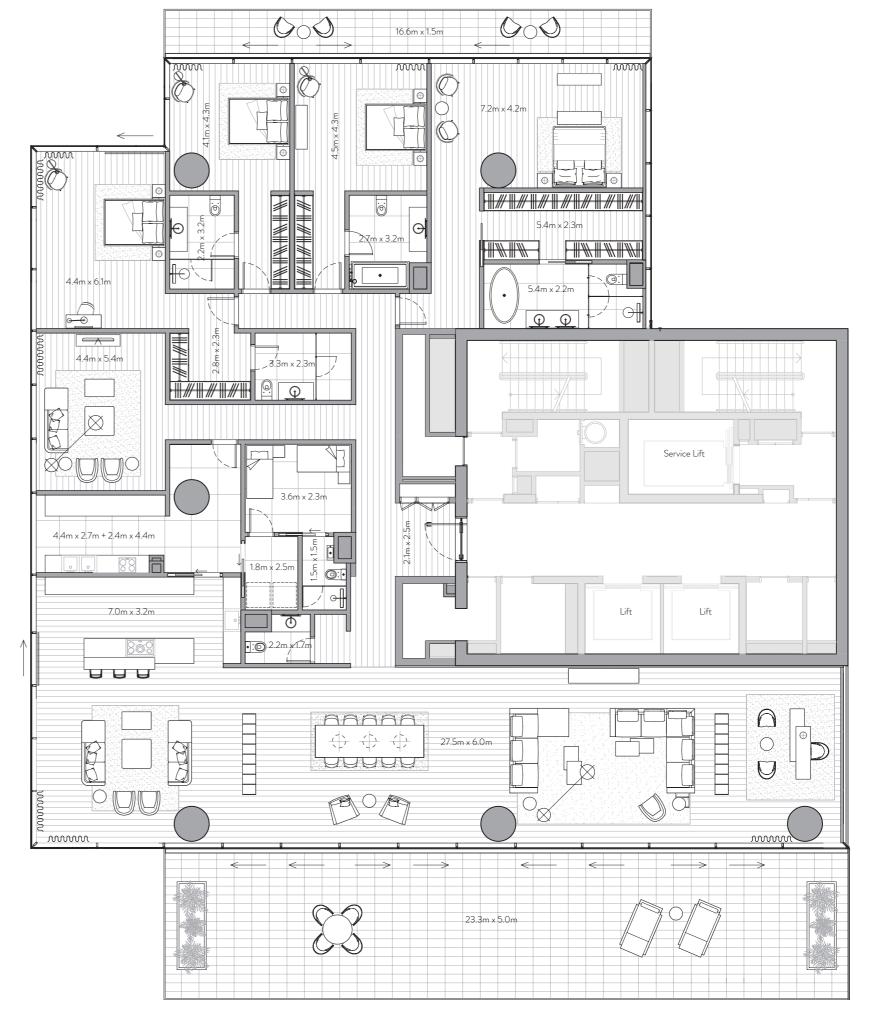

# 4 Bedroom Residence

Unit 1301 – 13<sup>th</sup> Floor

4 Bedrooms – 4 Bathrooms – 4 Parking Spaces

Residence 5,480 sq. ft. 509 sq. mt. Terrace 1,586 sq. ft. 147 sq. mt.

Total 7,066 sq. ft. 656 sq. mt.

## Features

Private and Semi-Private Lift Lobby Step into your lift lobby designed by acclaimed Japanese designer firm Super Potato, this area will create an environment of tranquility before you even enter your stunning residence.

A magnificent grand foyer serves as an impressive first step into a home of remarkable distinction.

Show Kitchen and Preparation Kitchen Fully fitted Italian kitchen from Varenna by Poliform, integrated Gaggenau cooking, cooling and cleaning appliances supported by a European preparation kitchen with integrated Miele appliances.

## Formal Dining

Entertain guests in an environment of inspired elegance

Beautifully crafted walk-in closets and wardrobes by Poliform offer generous storage for every bedroom.

En-suite Rooms with Balcony/Juliet Balcony A sumptuous, completely private space with the most

Maid's Room and Bathroom Private quarters for maids allow for complete ease of

### Laundry Room

Each residence comes with a dedicated laundry area.

### Storage Room

Ample room to allow for a clutter-free home.

### Floor to Ceiling Windows

Stunning views flood each interior space with natural light and provide an inspiring backdrop throughout

Unit 1302 – 13<sup>th</sup> Floor

4 Bedrooms – 4 Bathrooms – 4 Parking Spaces