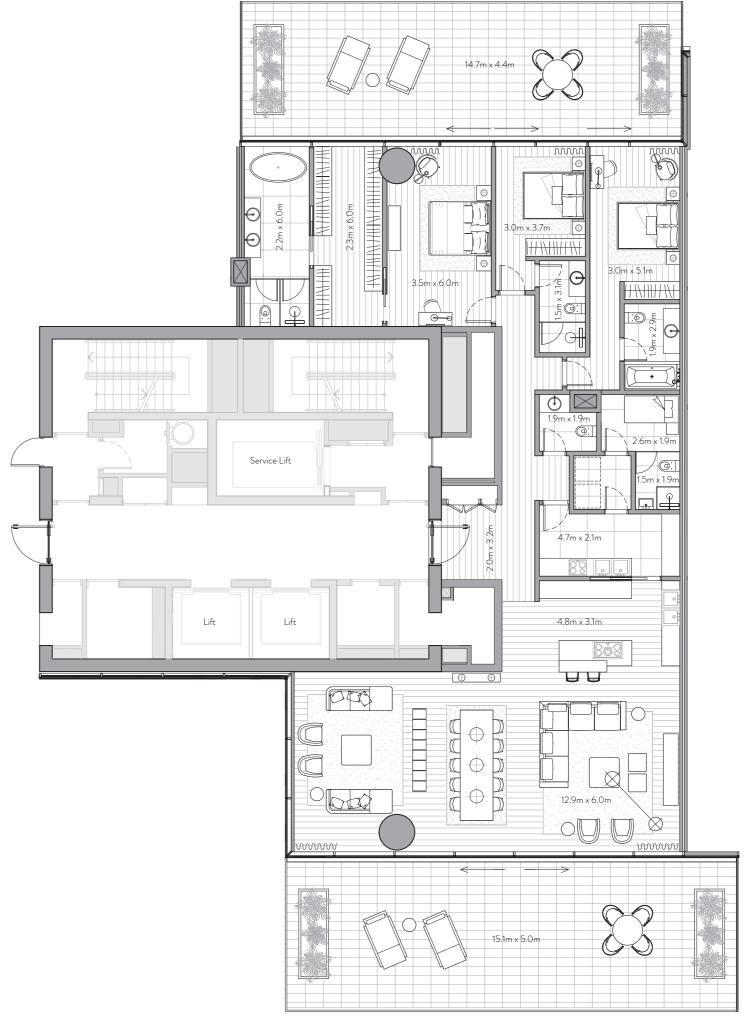

# 3 Bedroom Residence

Unit 401 – 4<sup>th</sup> Floor

3 Bedrooms - 3 Bathrooms - 3 Parking Spaces

Residence 256 sq. mt. 2,751 sq. ft. Terrace 1,580 sq. ft. 147 sq. mt.

Total 4,331 sq. ft. 402 sq. mt.