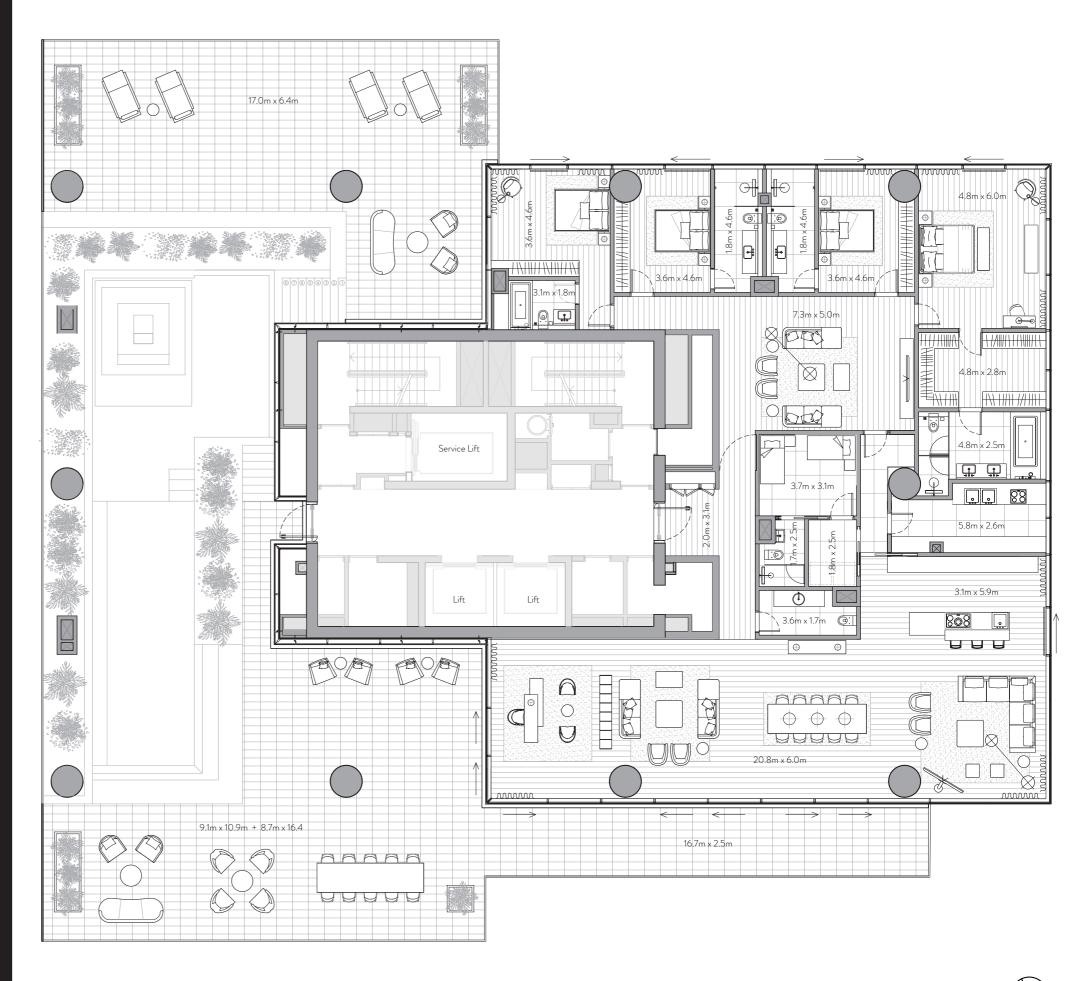

# 4 Bedroom Residence

Unit 106 – 1<sup>st</sup> Floor

4 Bedrooms – 4 Bathrooms – 4 Parking Spaces

Residence Terrace

4,464 sq. ft.

415 sq. mt.

490 sq. ft.

46 sq. mt.

Total

4,954 sq. ft.

460 sq. mt.