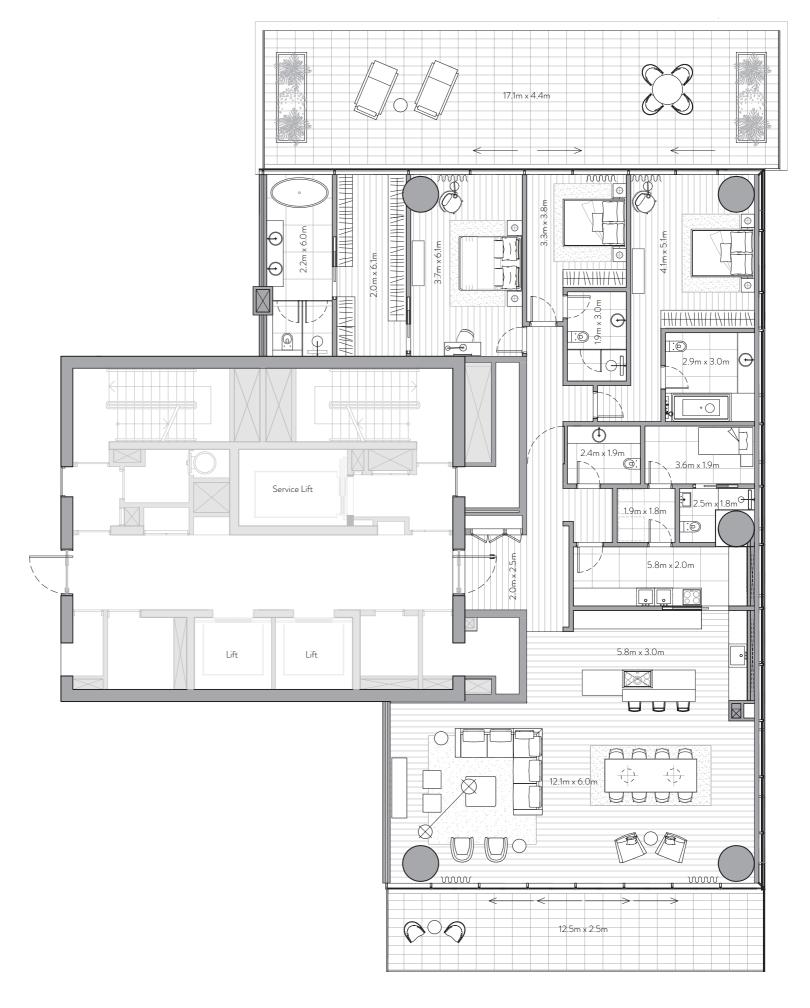

# 4 Bedroom Residence

Unit 106 – 1<sup>st</sup> Floor

4 Bedrooms – 4 Bathrooms – 4 Parking Spaces

Residence Terrace

4,464 sq. ft.

415 sq. mt.

490 sq. ft.

46 sq. mt.

Total

4,954 sq. ft.

460 sq. mt.