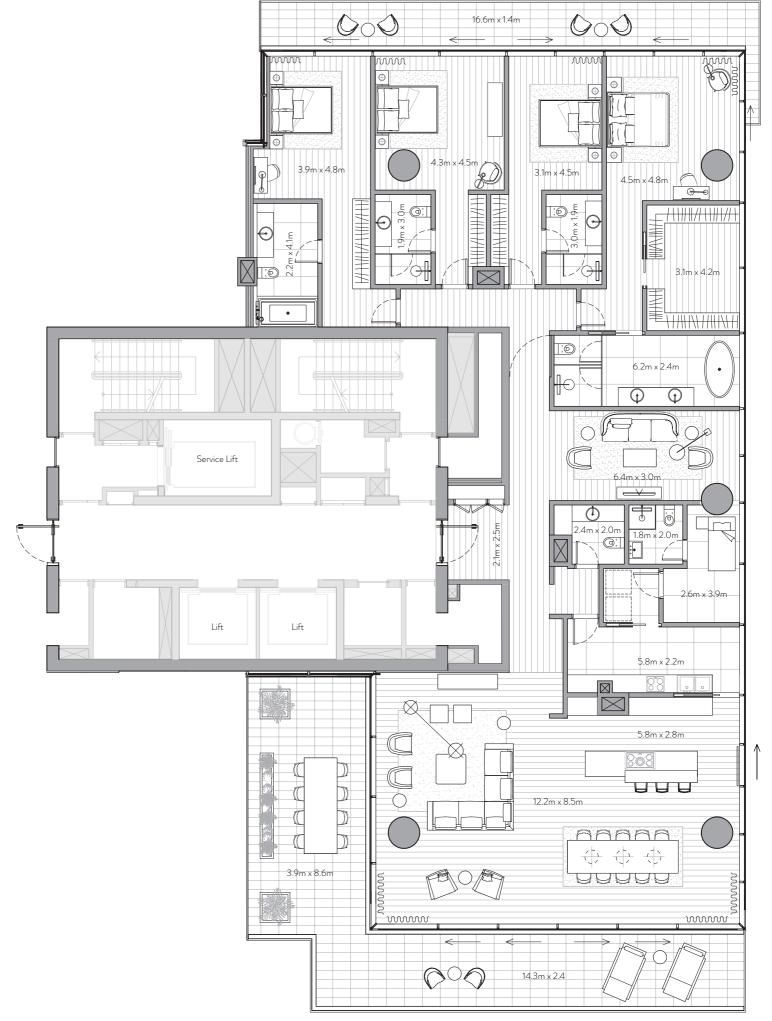

# 4 Bedroom Residence

Unit 106 – 1<sup>st</sup> Floor

4 Bedrooms – 4 Bathrooms – 4 Parking Spaces

Residence Terrace

4,464 sq. ft.

415 sq. mt.

490 sq. ft.

46 sq. mt.

Total

4,954 sq. ft.

460 sq. mt.

## Features

Private and Semi-Private Lift Lobby Step into your lift lobby designed by acclaimed Japanese designer firm Super Potato, this area will create an environment of tranquility before you even enter your stunning residence.

A magnificent grand foyer serves as an impressive first step into a home of remarkable distinction.

Show Kitchen and Preparation Kitchen Fully fitted Italian kitchen from Varenna by Poliform, integrated Gaggenau cooking, cooling and cleaning appliances supported by a European preparation kitchen with integrated Miele appliances.

## Formal Dining

Entertain guests in an environment of inspired elegance

Beautifully crafted walk-in closets and wardrobes by Poliform offer generous storage for every bedroom.

En-suite Rooms with Balcony/Juliet Balcony A sumptuous, completely private space with the most

Maid's Room and Bathroom Private quarters for maids allow for complete ease of

### Laundry Room

Each residence comes with a dedicated laundry area.

# Storage Room

Ample room to allow for a clutter-free home.

Floor to Ceiling Windows Stunning views flood each interior space with natural light and provide an inspiring backdrop throughout