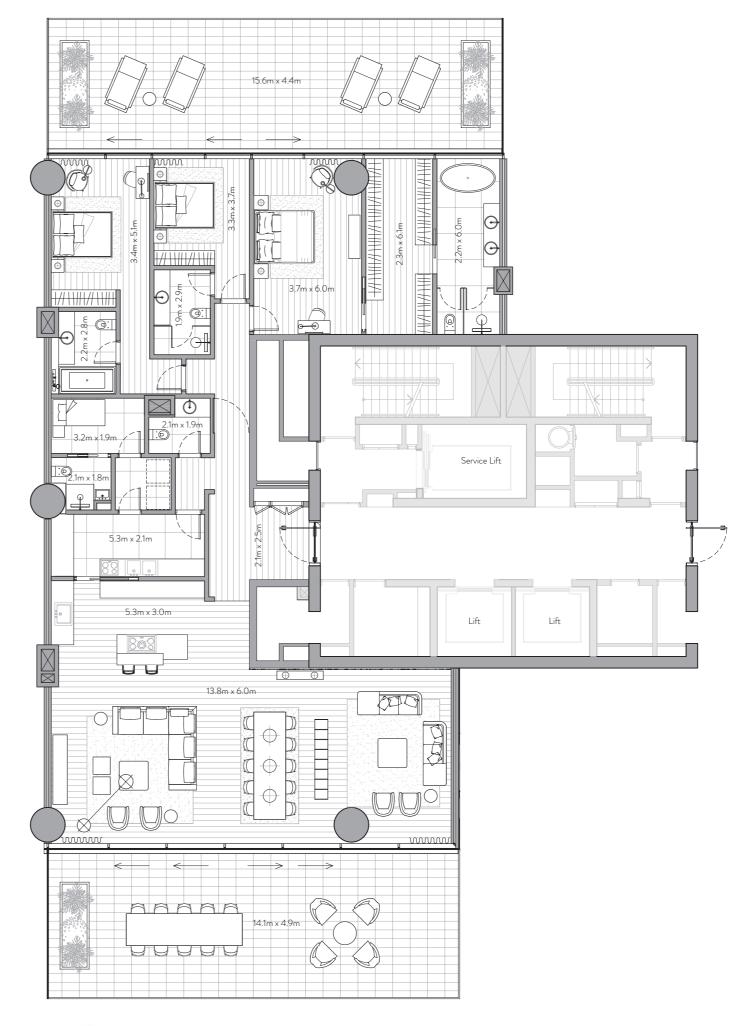

# 4 Bedroom Residence

Unit 106 – 1<sup>st</sup> Floor

4 Bedrooms – 4 Bathrooms – 4 Parking Spaces

Residence Terrace

4,464 sq. ft.

415 sq. mt.

490 sq. ft.

46 sq. mt.

Total

4,954 sq. ft.

460 sq. mt.

## Features

Private and Semi-Private Lift Lobby Step into your lift lobby designed by acclaimed Japanese designer firm Super Potato, this area will create an environment of tranquility before you even enter your stunning residence.

A magnificent grand foyer serves as an impressive first step into a home of remarkable distinction.

Show Kitchen and Preparation Kitchen Fully fitted Italian kitchen from Varenna by Poliform, integrated Gaggenau cooking, cooling and cleaning appliances supported by a European preparation kitchen with integrated Miele appliances.

## Formal Dining

Entertain guests in an environment of inspired elegance

Beautifully crafted walk-in closets and wardrobes by Poliform offer generous storage for every bedroom.

En-suite Rooms with Balcony/Juliet Balcony A sumptuous, completely private space with the most

Maid's Room and Bathroom Private quarters for maids allow for complete ease of

### Laundry Room

Each residence comes with a dedicated laundry area.

# Storage Room

Ample room to allow for a clutter-free home.

Floor to Ceiling Windows Stunning views flood each interior space with natural light and provide an inspiring backdrop throughout