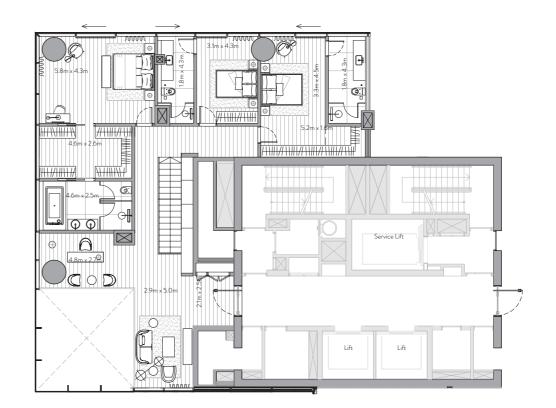

Managed by

)( Dorchester Collection

FLOOR PLANS

Unit 101 – 1<sup>st</sup> Floor

4 Bedrooms – 4 Bathrooms – 4 Parking Spaces

Residence Terrace

4,228 sq. ft.

393 sq. mt.

821sq. ft.

76 sq. mt.

Total

5,049 sq. ft.

469 sq. mt.

## Features

Private and Semi-Private Lift Lobby Step into your lift lobby designed by acclaimed Japanese designer firm Super Potato, this area will create an environment of tranquility before you even enter your stunning residence.

A magnificent grand foyer serves as an impressive first step into a home of remarkable distinction.

Show Kitchen and Preparation Kitchen Fully fitted Italian kitchen from Varenna by Poliform, integrated Gaggenau cooking, cooling and cleaning appliances supported by a European preparation kitchen with integrated Miele appliances.

## Formal Dining

Entertain guests in an environment of inspired elegance

Beautifully crafted walk-in closets and wardrobes by Poliform offer generous storage for every bedroom.

En-suite Rooms with Balcony/Juliet Balcony A sumptuous, completely private space with the most

Maid's Room and Bathroom Private quarters for maids allow for complete ease of

### Laundry Room

Each residence comes with a dedicated laundry area.

# Storage Room

Ample room to allow for a clutter-free home.

Floor to Ceiling Windows Stunning views flood each interior space with natural light and provide an inspiring backdrop throughout