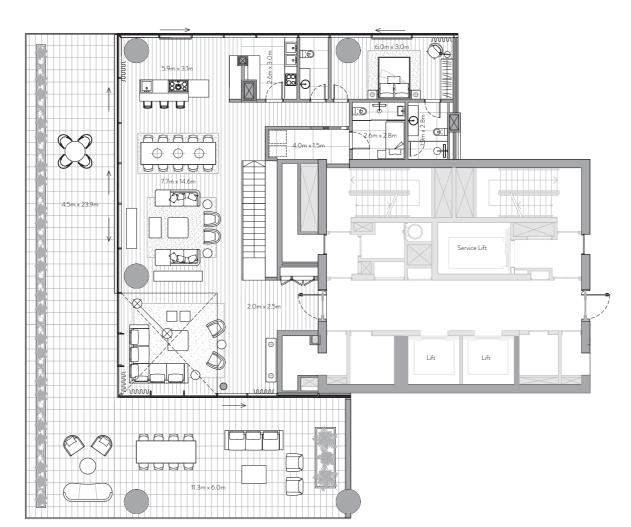

Managed by

)( Dorchester Collection

FLOOR PLANS

Unit 101 – 1<sup>st</sup> Floor

4 Bedrooms – 4 Bathrooms – 4 Parking Spaces

Residence Terrace

4,228 sq. ft.

393 sq. mt.

821sq. ft.

76 sq. mt.

Total

5,049 sq. ft.

469 sq. mt.