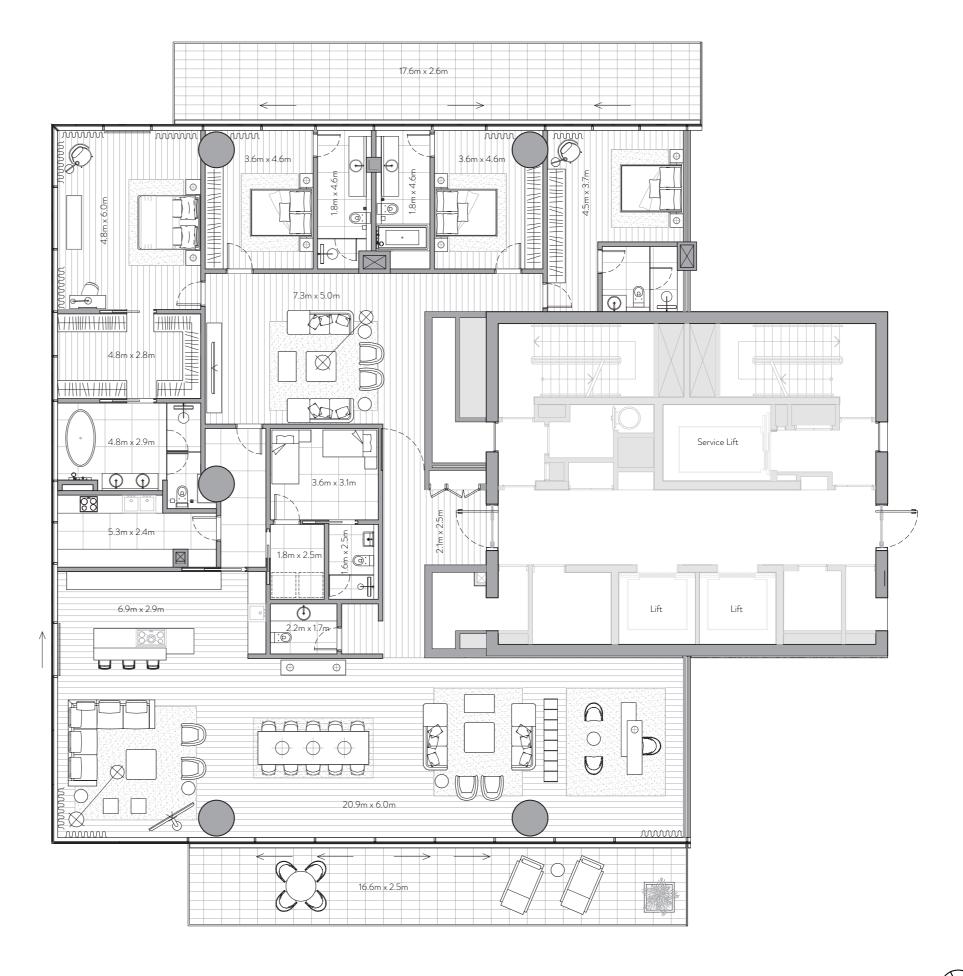

# 4 Bedroom Residence

Unit 106 – 1<sup>st</sup> Floor

4 Bedrooms – 4 Bathrooms – 4 Parking Spaces

Residence Terrace

4,464 sq. ft.

415 sq. mt.

490 sq. ft.

46 sq. mt.

Total

4,954 sq. ft.

460 sq. mt.

## Features

Private and Semi-Private Lift Lobby Step into your lift lobby designed by acclaimed Japanese designer firm Super Potato, this area will create an environment of tranquility before you even enter your stunning residence.

A magnificent grand foyer serves as an impressive first step into a home of remarkable distinction.

Show Kitchen and Preparation Kitchen Fully fitted Italian kitchen from Varenna by Poliform, integrated Gaggenau cooking, cooling and cleaning appliances supported by a European preparation kitchen with integrated Miele appliances.

## Formal Dining

Entertain guests in an environment of inspired elegance

Beautifully crafted walk-in closets and wardrobes by Poliform offer generous storage for every bedroom.

En-suite Rooms with Balcony/Juliet Balcony A sumptuous, completely private space with the most

Maid's Room and Bathroom Private quarters for maids allow for complete ease of

### Laundry Room

Each residence comes with a dedicated laundry area.

# Storage Room

Ample room to allow for a clutter-free home.

Floor to Ceiling Windows Stunning views flood each interior space with natural light and provide an inspiring backdrop throughout