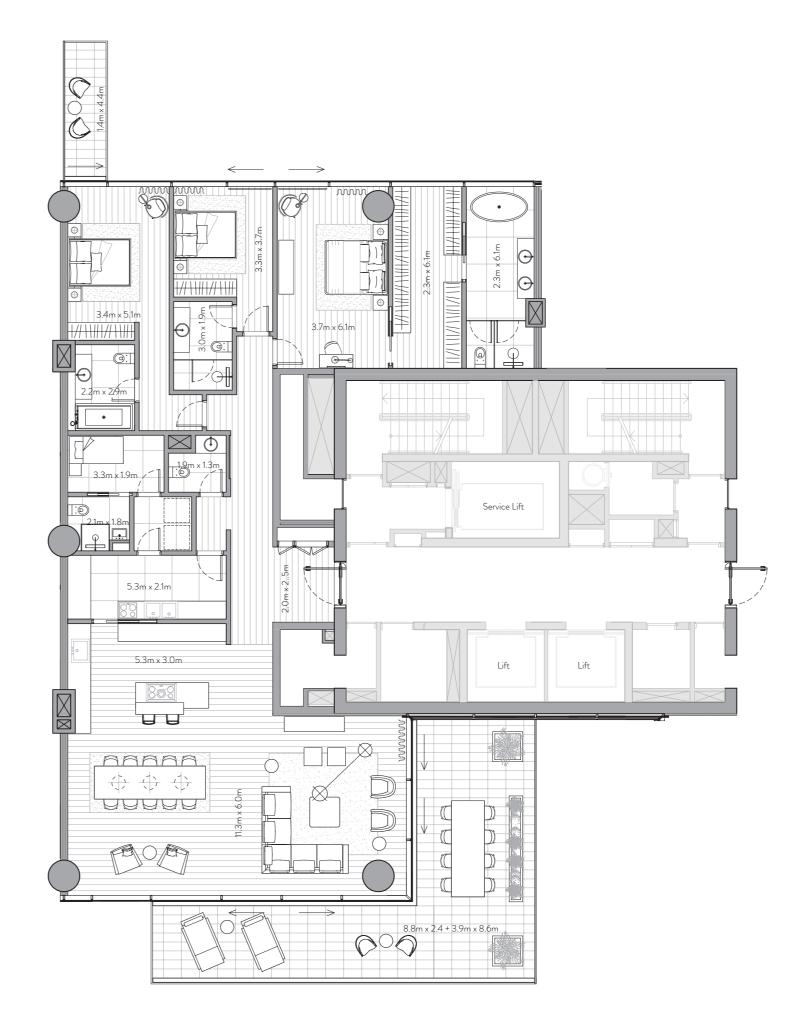

Managed by

)( Dorchester Collection

FLOOR PLANS

Unit 101 – 1<sup>st</sup> Floor

4 Bedrooms – 4 Bathrooms – 4 Parking Spaces

Residence Terrace

4,228 sq. ft.

393 sq. mt.

821sq. ft.

76 sq. mt.

Total

5,049 sq. ft.

469 sq. mt.

## Features

Private and Semi-Private Lift Lobby Step into your lift lobby designed by acclaimed Japanese designer firm Super Potato, this area will create an environment of tranquility before you even enter your stunning residence.

A magnificent grand foyer serves as an impressive first step into a home of remarkable distinction.

Show Kitchen and Preparation Kitchen Fully fitted Italian kitchen from Varenna by Poliform, integrated Gaggenau cooking, cooling and cleaning appliances supported by a European preparation kitchen with integrated Miele appliances.

## Formal Dining

Entertain guests in an environment of inspired elegance

Beautifully crafted walk-in closets and wardrobes by Poliform offer generous storage for every bedroom.

En-suite Rooms with Balcony/Juliet Balcony A sumptuous, completely private space with the most

Maid's Room and Bathroom Private quarters for maids allow for complete ease of

### Laundry Room

Each residence comes with a dedicated laundry area.

# Storage Room

Ample room to allow for a clutter-free home.

Floor to Ceiling Windows Stunning views flood each interior space with natural light and provide an inspiring backdrop throughout