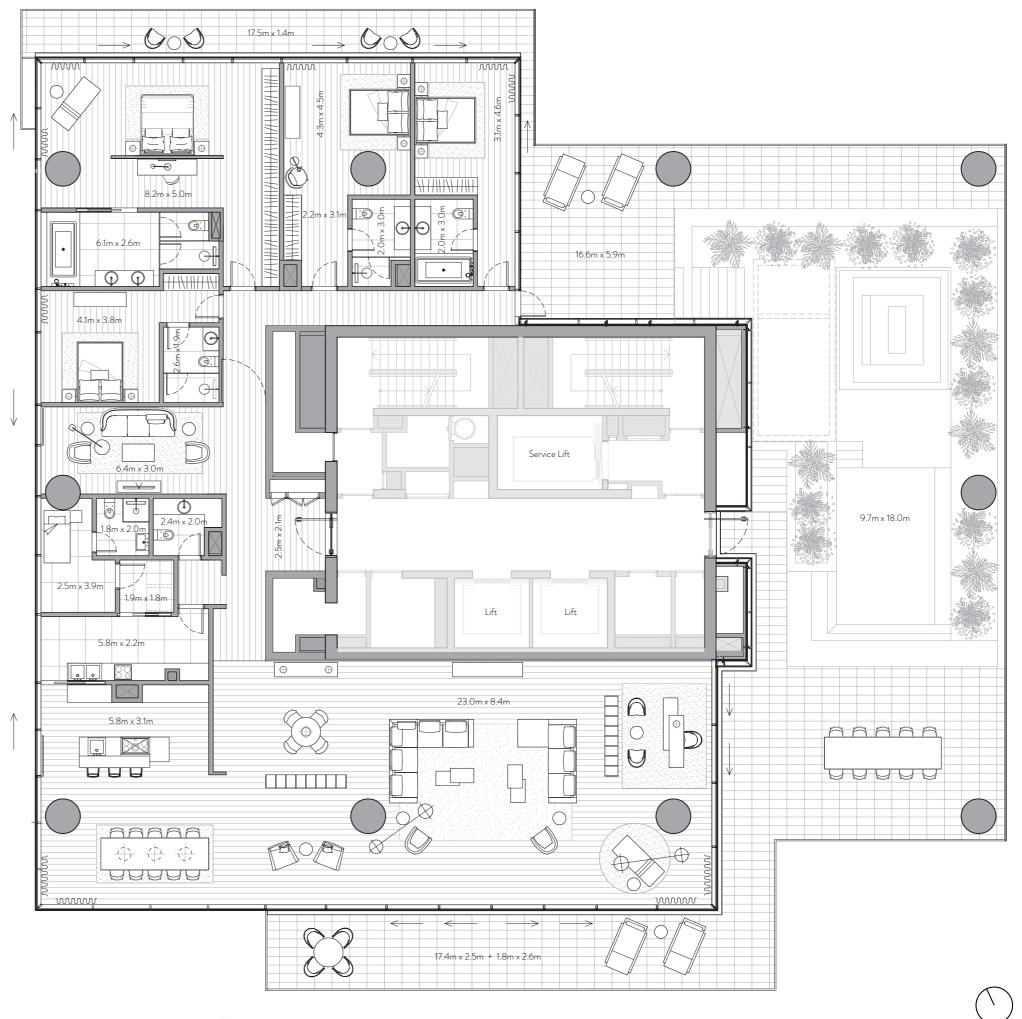

Managed by

)( Dorchester Collection

FLOOR PLANS

Unit 101 – 1<sup>st</sup> Floor

4 Bedrooms – 4 Bathrooms – 4 Parking Spaces

Residence Terrace

4,228 sq. ft.

393 sq. mt.

821sq. ft.

76 sq. mt.

Total

5,049 sq. ft.

469 sq. mt.

## Features

Private and Semi-Private Lift Lobby Step into your lift lobby designed by acclaimed Japanese designer firm Super Potato, this area will create an environment of tranquility before you even enter your stunning residence.

A magnificent grand foyer serves as an impressive first step into a home of remarkable distinction.

Show Kitchen and Preparation Kitchen Fully fitted Italian kitchen from Varenna by Poliform, integrated Gaggenau cooking, cooling and cleaning appliances supported by a European preparation kitchen with integrated Miele appliances.

## Formal Dining

Entertain guests in an environment of inspired elegance

Beautifully crafted walk-in closets and wardrobes by Poliform offer generous storage for every bedroom.

En-suite Rooms with Balcony/Juliet Balcony A sumptuous, completely private space with the most

Maid's Room and Bathroom Private quarters for maids allow for complete ease of

### Laundry Room

Each residence comes with a dedicated laundry area.

# Storage Room

Ample room to allow for a clutter-free home.

Floor to Ceiling Windows Stunning views flood each interior space with natural light and provide an inspiring backdrop throughout