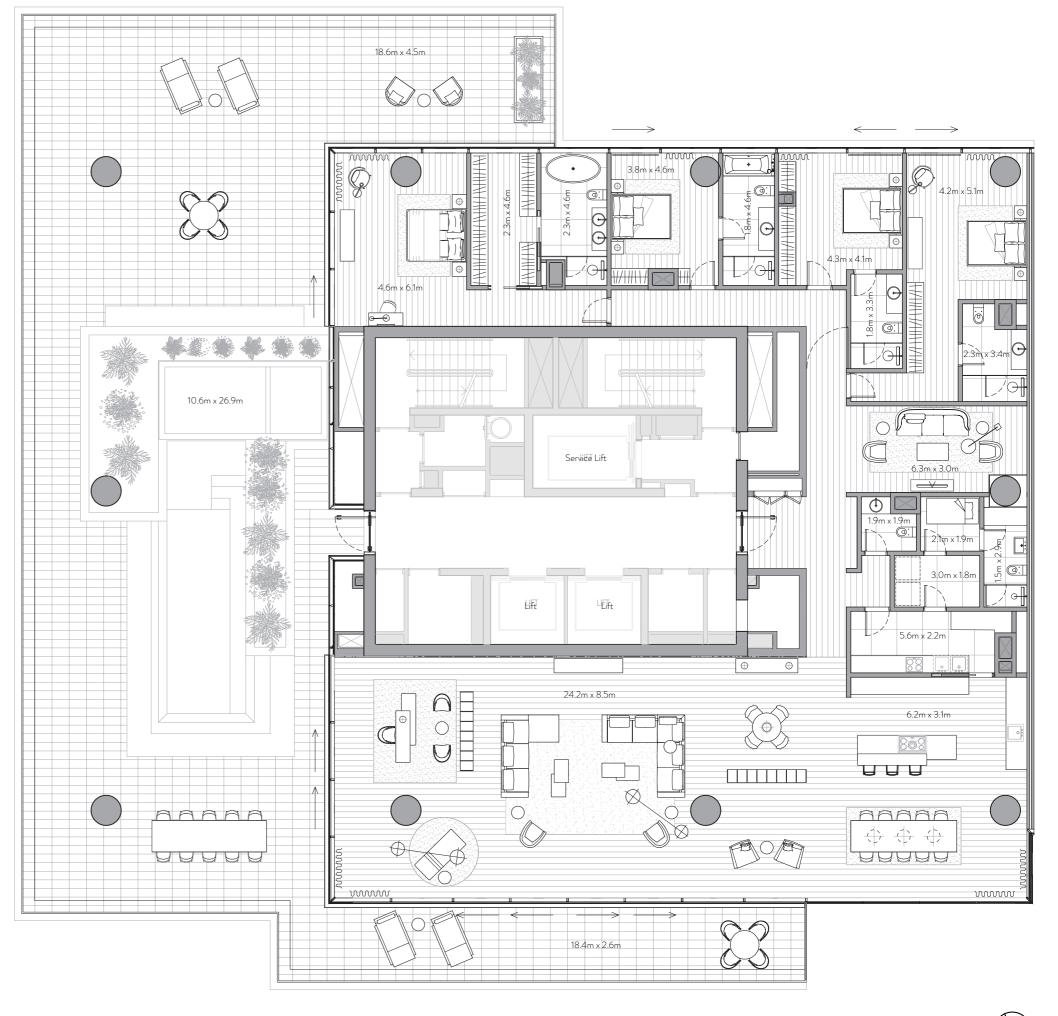

Managed by

)( Dorchester Collection

FLOOR PLANS

Unit 101 – 1<sup>st</sup> Floor

4 Bedrooms – 4 Bathrooms – 4 Parking Spaces

Residence Terrace

4,228 sq. ft.

393 sq. mt.

821sq. ft.

76 sq. mt.

Total

5,049 sq. ft.

469 sq. mt.

## Features

Private and Semi-Private Lift Lobby Step into your lift lobby designed by acclaimed Japanese designer firm Super Potato, this area will create an environment of tranquility before you even enter your stunning residence.

A magnificent grand foyer serves as an impressive first step into a home of remarkable distinction.

Show Kitchen and Preparation Kitchen Fully fitted Italian kitchen from Varenna by Poliform, integrated Gaggenau cooking, cooling and cleaning appliances supported by a European preparation kitchen with integrated Miele appliances.

## Formal Dining

Entertain guests in an environment of inspired elegance

Beautifully crafted walk-in closets and wardrobes by Poliform offer generous storage for every bedroom.

En-suite Rooms with Balcony/Juliet Balcony A sumptuous, completely private space with the most

Maid's Room and Bathroom Private quarters for maids allow for complete ease of

### Laundry Room

Each residence comes with a dedicated laundry area.

# Storage Room

Ample room to allow for a clutter-free home.

Floor to Ceiling Windows Stunning views flood each interior space with natural light and provide an inspiring backdrop throughout