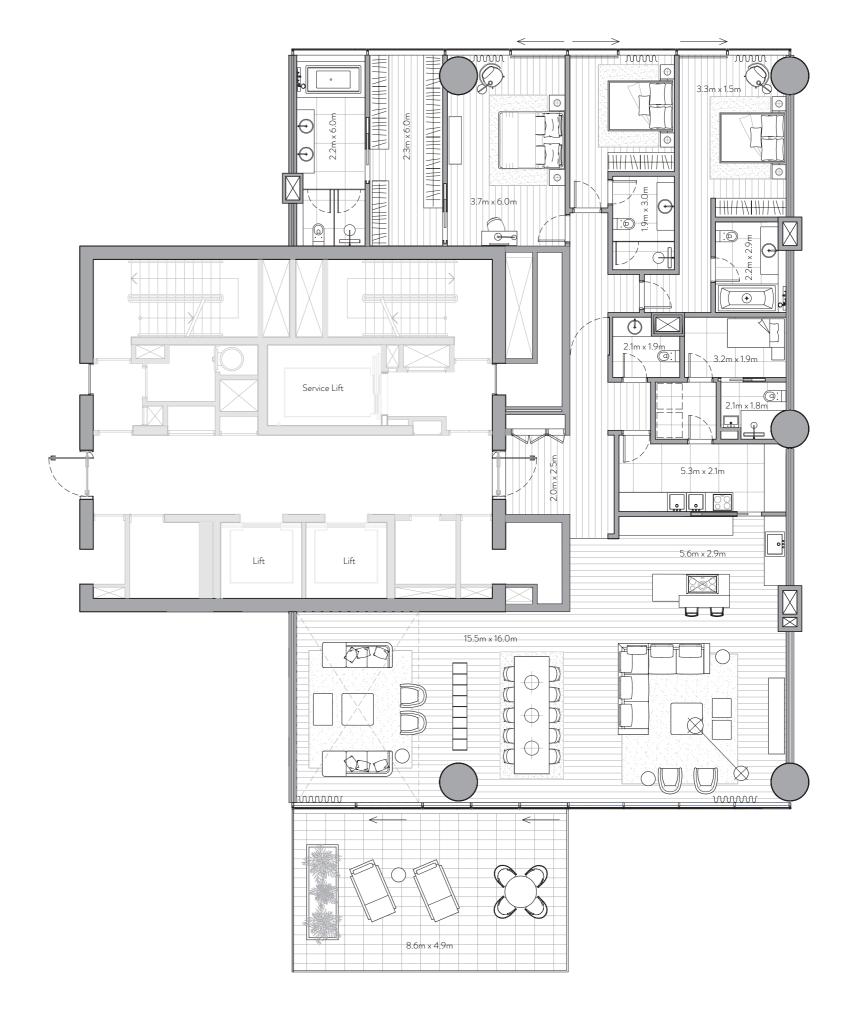

Managed by

)( Dorchester Collection

FLOOR PLANS

Unit 101 – 1<sup>st</sup> Floor

4 Bedrooms – 4 Bathrooms – 4 Parking Spaces

Residence Terrace

4,228 sq. ft.

393 sq. mt.

821sq. ft.

76 sq. mt.

Total

5,049 sq. ft.

469 sq. mt.

## Features

Private and Semi-Private Lift Lobby Step into your lift lobby designed by acclaimed Japanese designer firm Super Potato, this area will create an environment of tranquility before you even enter your stunning residence.

A magnificent grand foyer serves as an impressive first step into a home of remarkable distinction.

Show Kitchen and Preparation Kitchen Fully fitted Italian kitchen from Varenna by Poliform, integrated Gaggenau cooking, cooling and cleaning appliances supported by a European preparation kitchen with integrated Miele appliances.

## Formal Dining

Entertain guests in an environment of inspired elegance

Beautifully crafted walk-in closets and wardrobes by Poliform offer generous storage for every bedroom.

En-suite Rooms with Balcony/Juliet Balcony A sumptuous, completely private space with the most

Maid's Room and Bathroom Private quarters for maids allow for complete ease of

### Laundry Room

Each residence comes with a dedicated laundry area.

# Storage Room

Ample room to allow for a clutter-free home.

Floor to Ceiling Windows Stunning views flood each interior space with natural light and provide an inspiring backdrop throughout