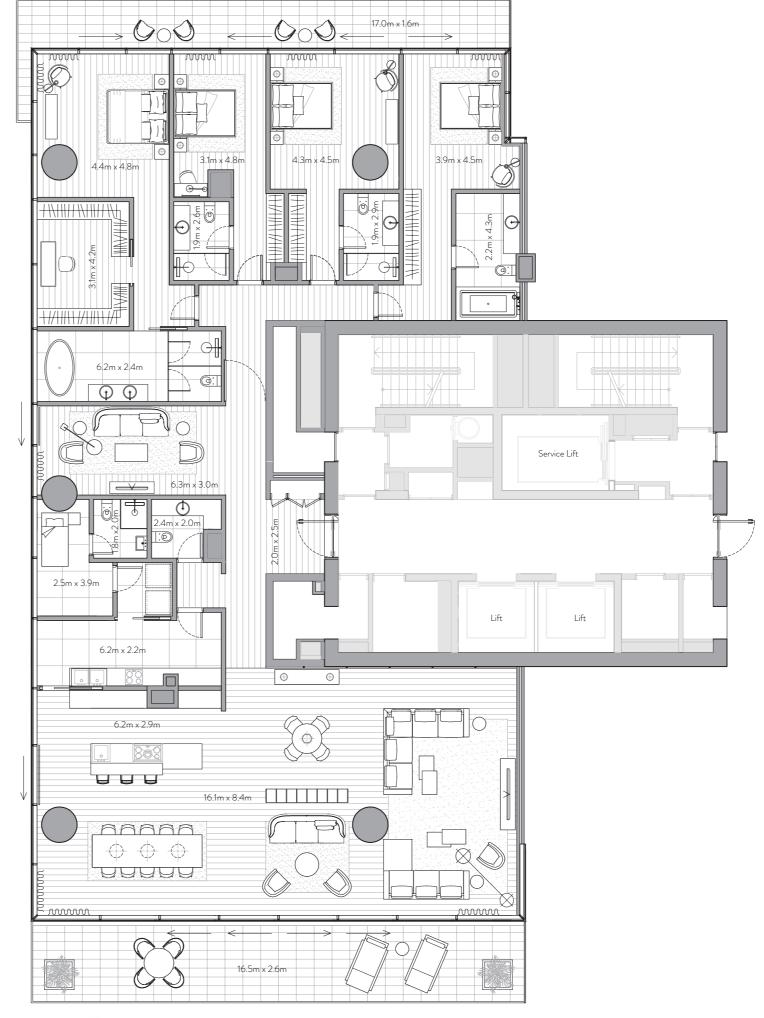

Managed by

)( Dorchester Collection

FLOOR PLANS

Unit 101 – 1<sup>st</sup> Floor

4 Bedrooms – 4 Bathrooms – 4 Parking Spaces

Residence Terrace

4,228 sq. ft.

393 sq. mt.