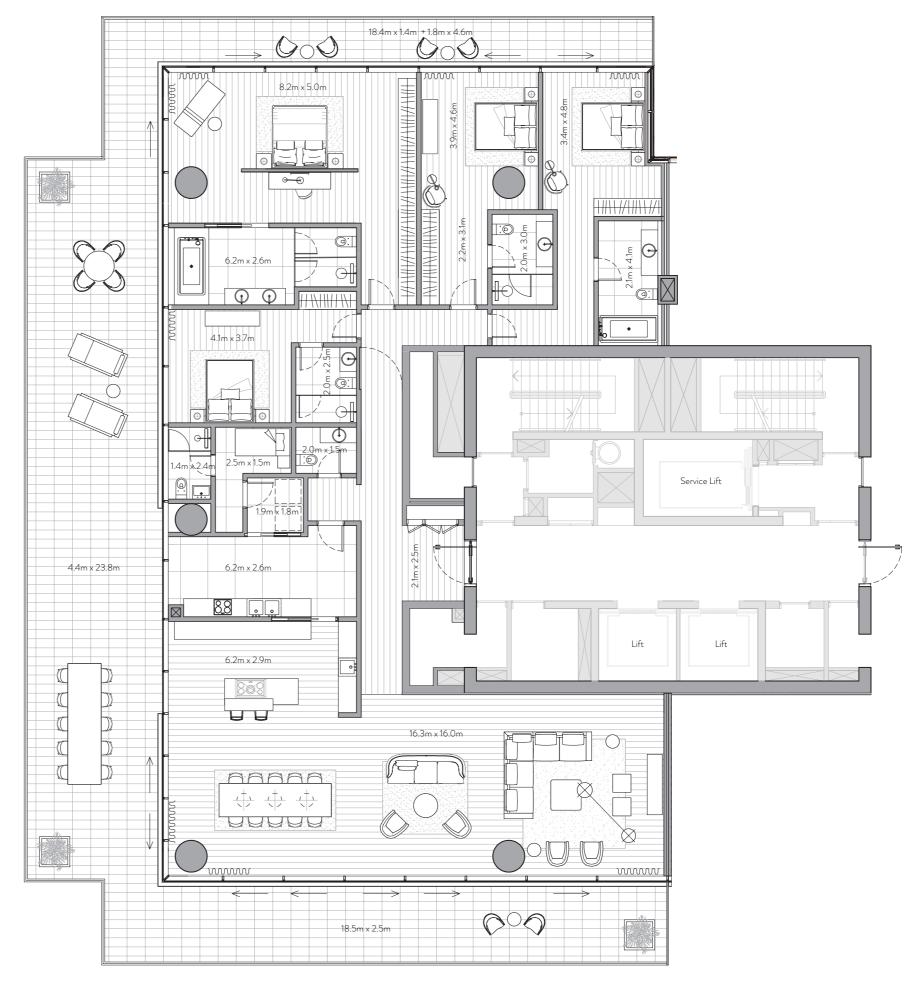

Managed by

)( Dorchester Collection

FLOOR PLANS

Unit 101 – 1<sup>st</sup> Floor

4 Bedrooms – 4 Bathrooms – 4 Parking Spaces

Residence Terrace

4,228 sq. ft.

393 sq. mt.

821sq. ft.

76 sq. mt.

Total

5,049 sq. ft.

469 sq. mt.