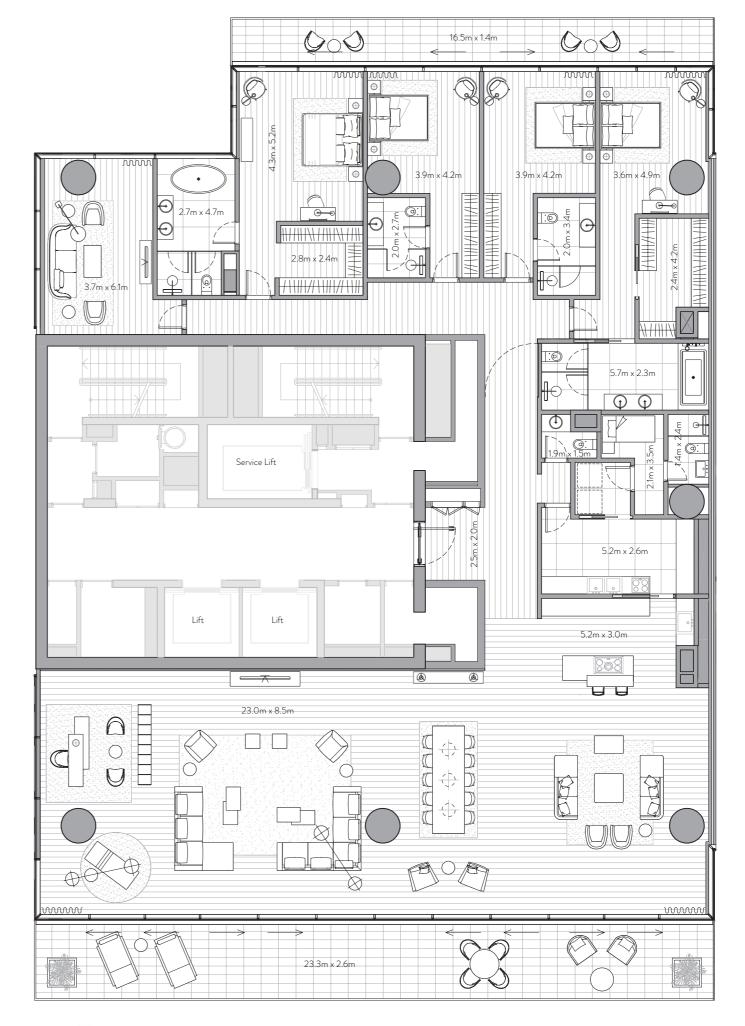

Managed by

)( Dorchester Collection

FLOOR PLANS

Unit 101 – 1<sup>st</sup> Floor

4 Bedrooms – 4 Bathrooms – 4 Parking Spaces

Residence Terrace

4,228 sq. ft.

393 sq. mt.

821sq. ft.

76 sq. mt.

Total

5,049 sq. ft.

469 sq. mt.

## Features

Private and Semi-Private Lift Lobby Step into your lift lobby designed by acclaimed Japanese designer firm Super Potato, this area will create an environment of tranquility before you even enter your stunning residence.

A magnificent grand foyer serves as an impressive first step into a home of remarkable distinction.

Show Kitchen and Preparation Kitchen Fully fitted Italian kitchen from Varenna by Poliform, integrated Gaggenau cooking, cooling and cleaning appliances supported by a European preparation kitchen with integrated Miele appliances.

## Formal Dining

Entertain guests in an environment of inspired elegance

Beautifully crafted walk-in closets and wardrobes by Poliform offer generous storage for every bedroom.

En-suite Rooms with Balcony/Juliet Balcony A sumptuous, completely private space with the most

Maid's Room and Bathroom Private quarters for maids allow for complete ease of

### Laundry Room

Each residence comes with a dedicated laundry area.

# Storage Room

Ample room to allow for a clutter-free home.

Floor to Ceiling Windows Stunning views flood each interior space with natural light and provide an inspiring backdrop throughout