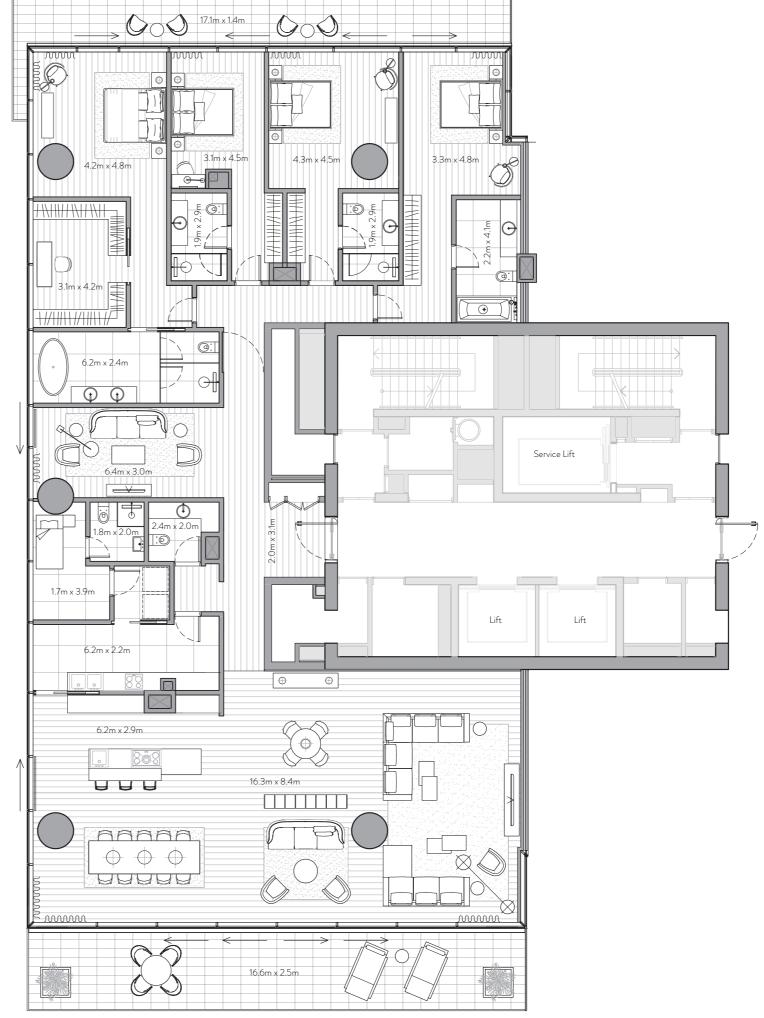

# Storage Room

Ample room to allow for a clutter-free home.

Floor to Ceiling Windows Stunning views flood each interior space with natural light and provide an inspiring backdrop throughout

Unit 501 – 5<sup>th</sup> Floor

4 Bedrooms – 4 Bathrooms – 4 Parking Spaces

Residence Terrace

4,231 sq. ft.

393 sq. mt.

783 sq. ft.

73 sq. mt.

Total

5,014 sq. ft.

466 sq. mt.

## Features

Private and Semi-Private Lift Lobby Step into your lift lobby designed by acclaimed Japanese designer firm Super Potato, this area will create an environment of tranquility before you even enter your stunning residence.

A magnificent grand foyer serves as an impressive first step into a home of remarkable distinction.

Show Kitchen and Preparation Kitchen Fully fitted Italian kitchen from Varenna by Poliform, integrated Gaggenau cooking, cooling and cleaning appliances supported by a European preparation kitchen with integrated Miele appliances.

## Formal Dining

Entertain guests in an environment of inspired elegance

Beautifully crafted walk-in closets and wardrobes by Poliform offer generous storage for every bedroom.

En-suite Rooms with Balcony/Juliet Balcony A sumptuous, completely private space with the most

Maid's Room and Bathroom Private quarters for maids allow for complete ease of

### Laundry Room

Each residence comes with a dedicated laundry area.

### Storage Room Ample room to allow for a clutter-free home.

Floor to Ceiling Windows Stunning views flood each interior space with natural light and provide an inspiring backdrop throughout

Unit 503 – 5th Floor