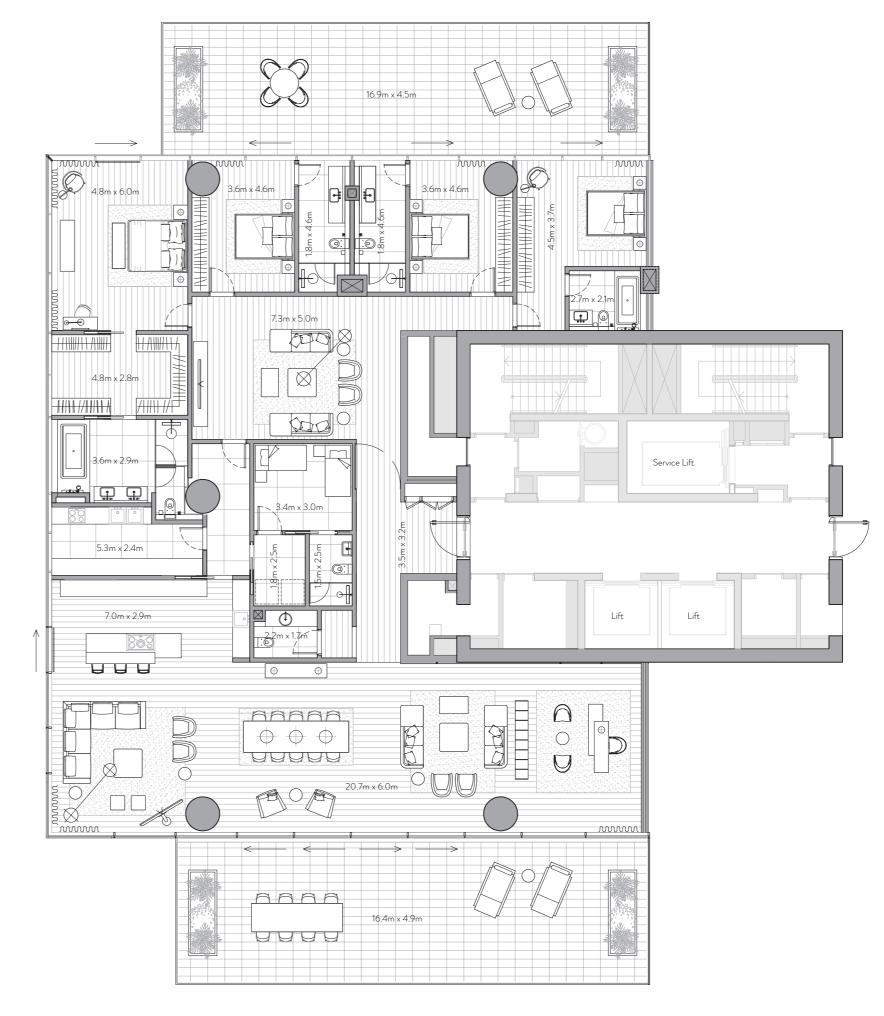

# 4 Bedroom Duplex

Unit 301 – 3<sup>rd</sup> / 4th Floor

4 Bedrooms – 4 Bathrooms – 4 Parking Spaces

Residence 4,418 sq. ft. 410 sq. mt. Terrace 1,903 sq. ft. 177 sq. mt.

Total 6,322 sq. ft. 587 sq. mt.

### Ample room to allow for a clutter-free home.

Floor to Ceiling Windows Stunning views flood each interior space with natural light and provide an inspiring backdrop throughout

Escape to a relaxing, private outdoor haven that offers the perfect setting to savor a delicious barbecue under a starlit Arabian sky.

Upper floor

Lower floor