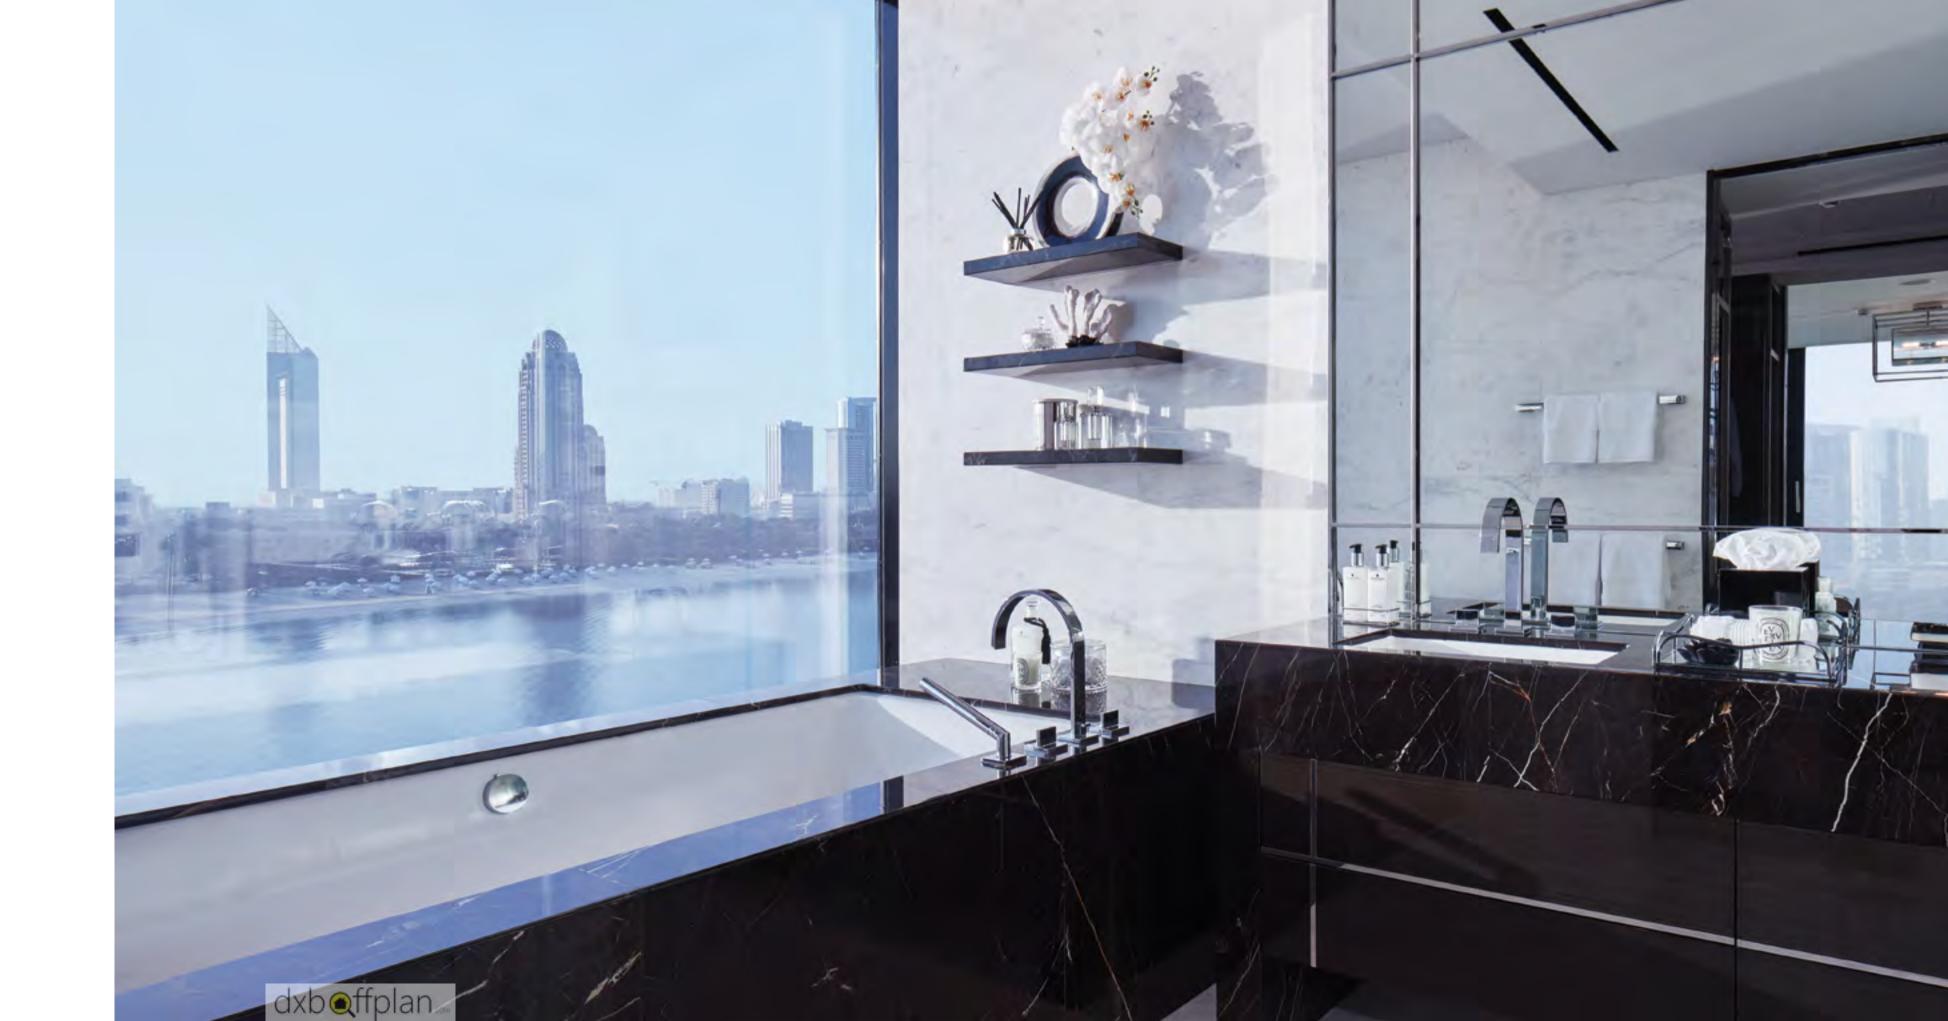

## **PURE DESIGN**

The understated elegance of the master bath melds a Zen-like, minimalist feel with the warmth of wood and stone elements.

88 | O M N I Y A T

A thoroughly intimate space, replete with furnishings and a colour palette that induce a perfect sense of calm and serenity.

Multi-Purpose Spaces

Beautiful Awakening

designed to protect your essentials, but also

One of the top luxurious features of the sleek and elegant bathroom is the generous bathtub with a front-row view of the sea, the sky and the city indeed a hallmark of truly affluent living.