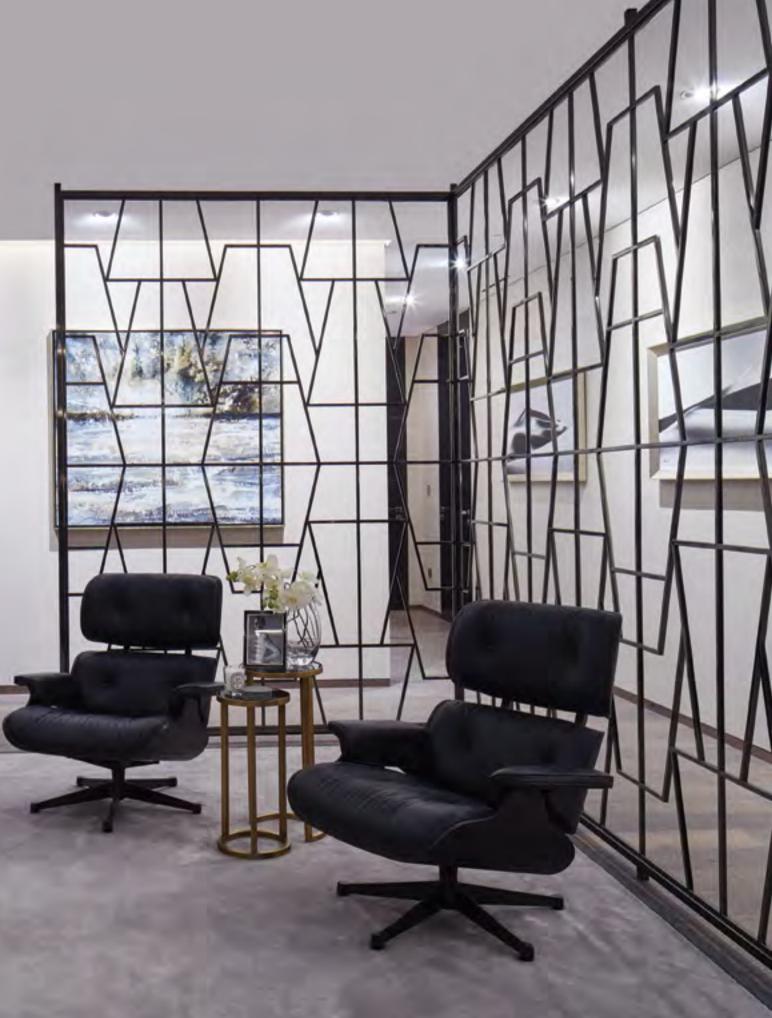

This secluded yet transparent nook is created through the playful use of an abstract arabesque pattern in the mashrabiya screens. The design creates a reference to traditional Middle Eastern architecture, creating an intimate space. Its simple, minimalist design allows for order and clarity, inspires work and efficiency, providing the possibility both to connect and disconnect, depending on your business, work or study needs.