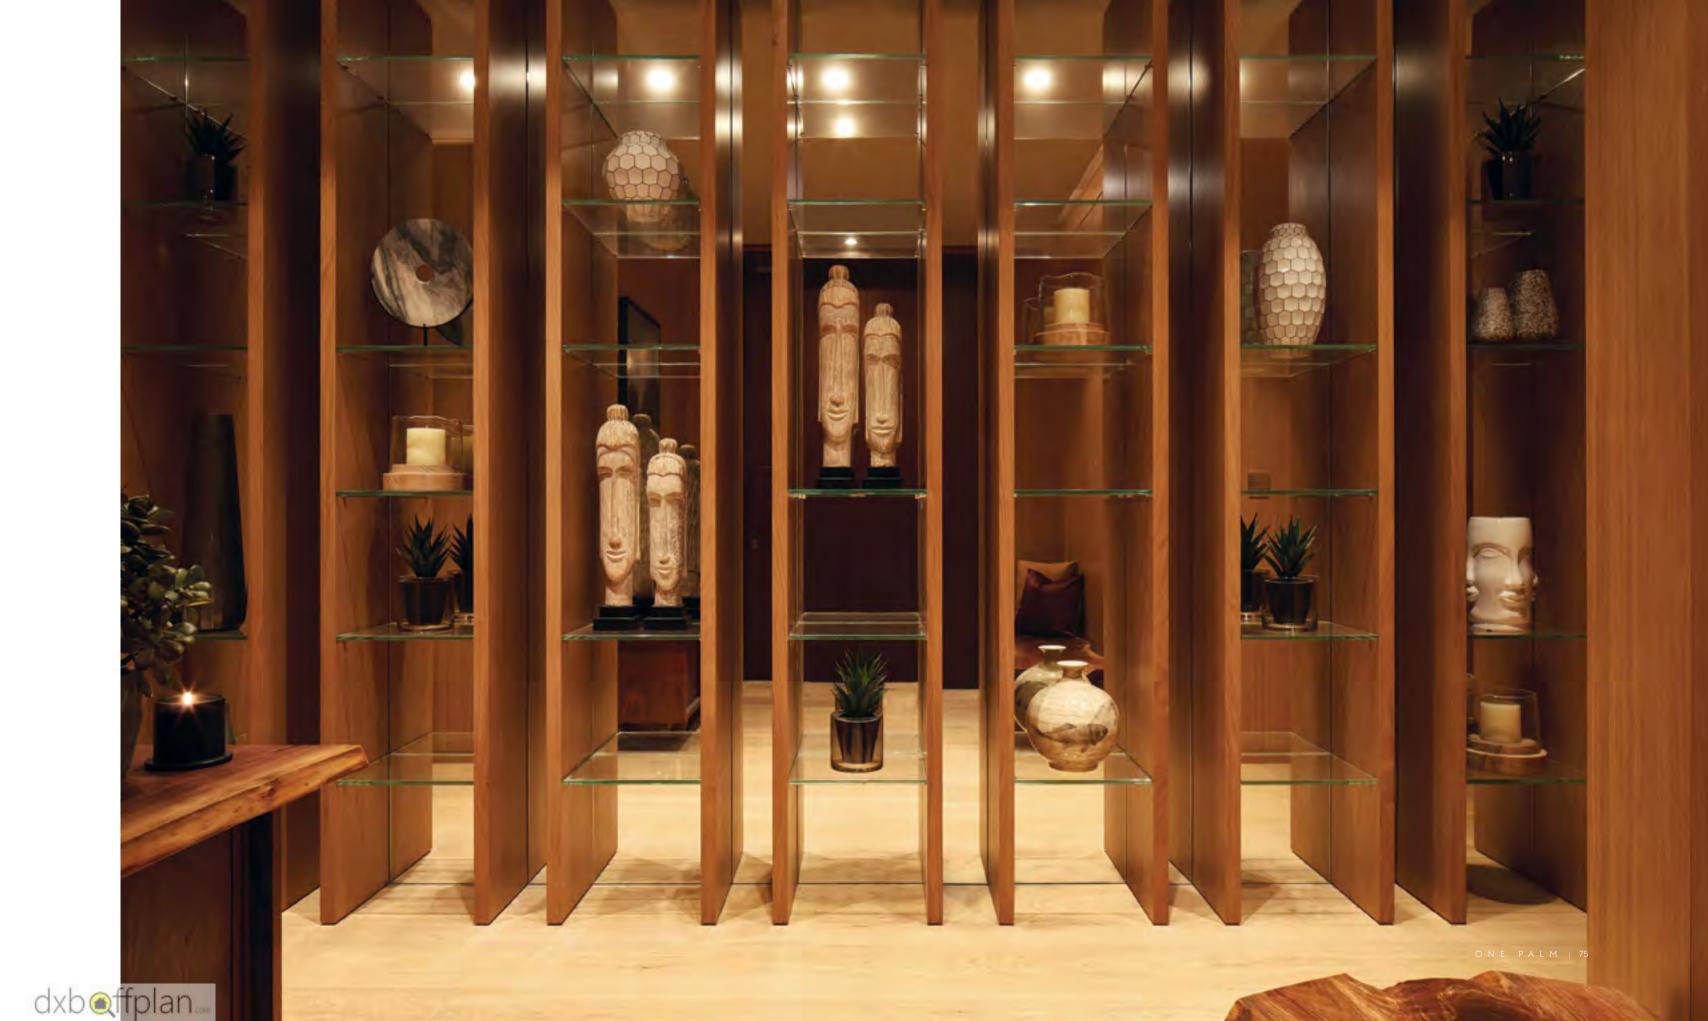

### NATURAL DIVERSITY

The striking architectural edifice of One Palm belies the surprising tranquility enveloping the inviting, expansive interior spaces of its common areas. Their calming, minimalist yet elegant feel has been meticulously planned by famed interior firm Super Potato. From its lobby and corridors to the fitness centre, spa and business centre, residents are treated to a palette of natural, organic materials that are a feast for the senses – floors in grey and silver travertine, crown marble, woods of walnut, solid white oak and smoked eucalyptus, with accents of stainless steel hairline finishes to name only a few.