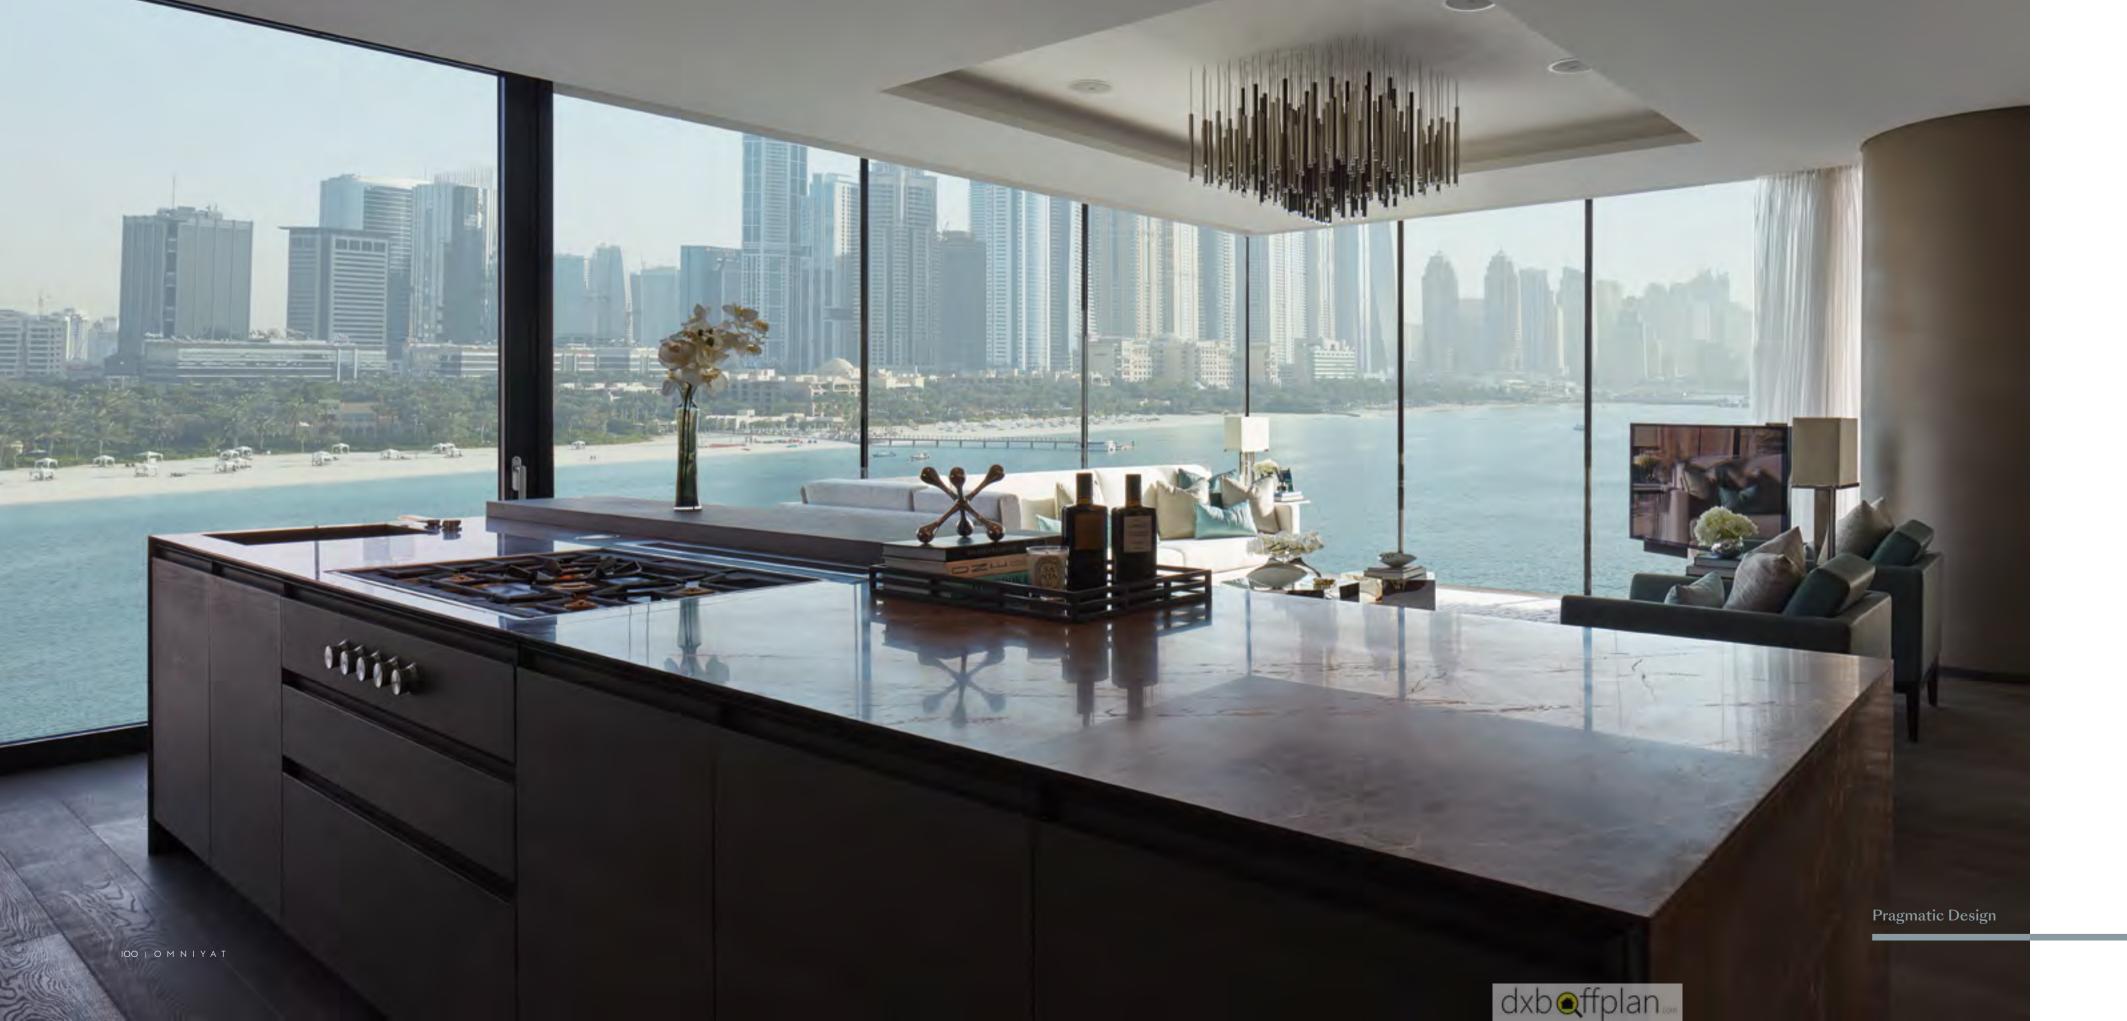

The entrance is a preview of the style and elegance of the entire apartment, a sneak peak into the wonderful world designed for One Palm by Super Potato.

Floor to ceiling windows flood the living area with light by day, as well as truly awe-inspiring views by night. The feeling is expansive and impressive, yet completely comfortable and inviting.

The view displays simultaneously the majesty of nature and the ingenuity of manmade creation, the contrast between the sea and the sky, the modernity of Dubai and the infinity of the horizon.

The comfortable, discreet furniture creates a cosy space where one can contemplate, admire and be inspired.