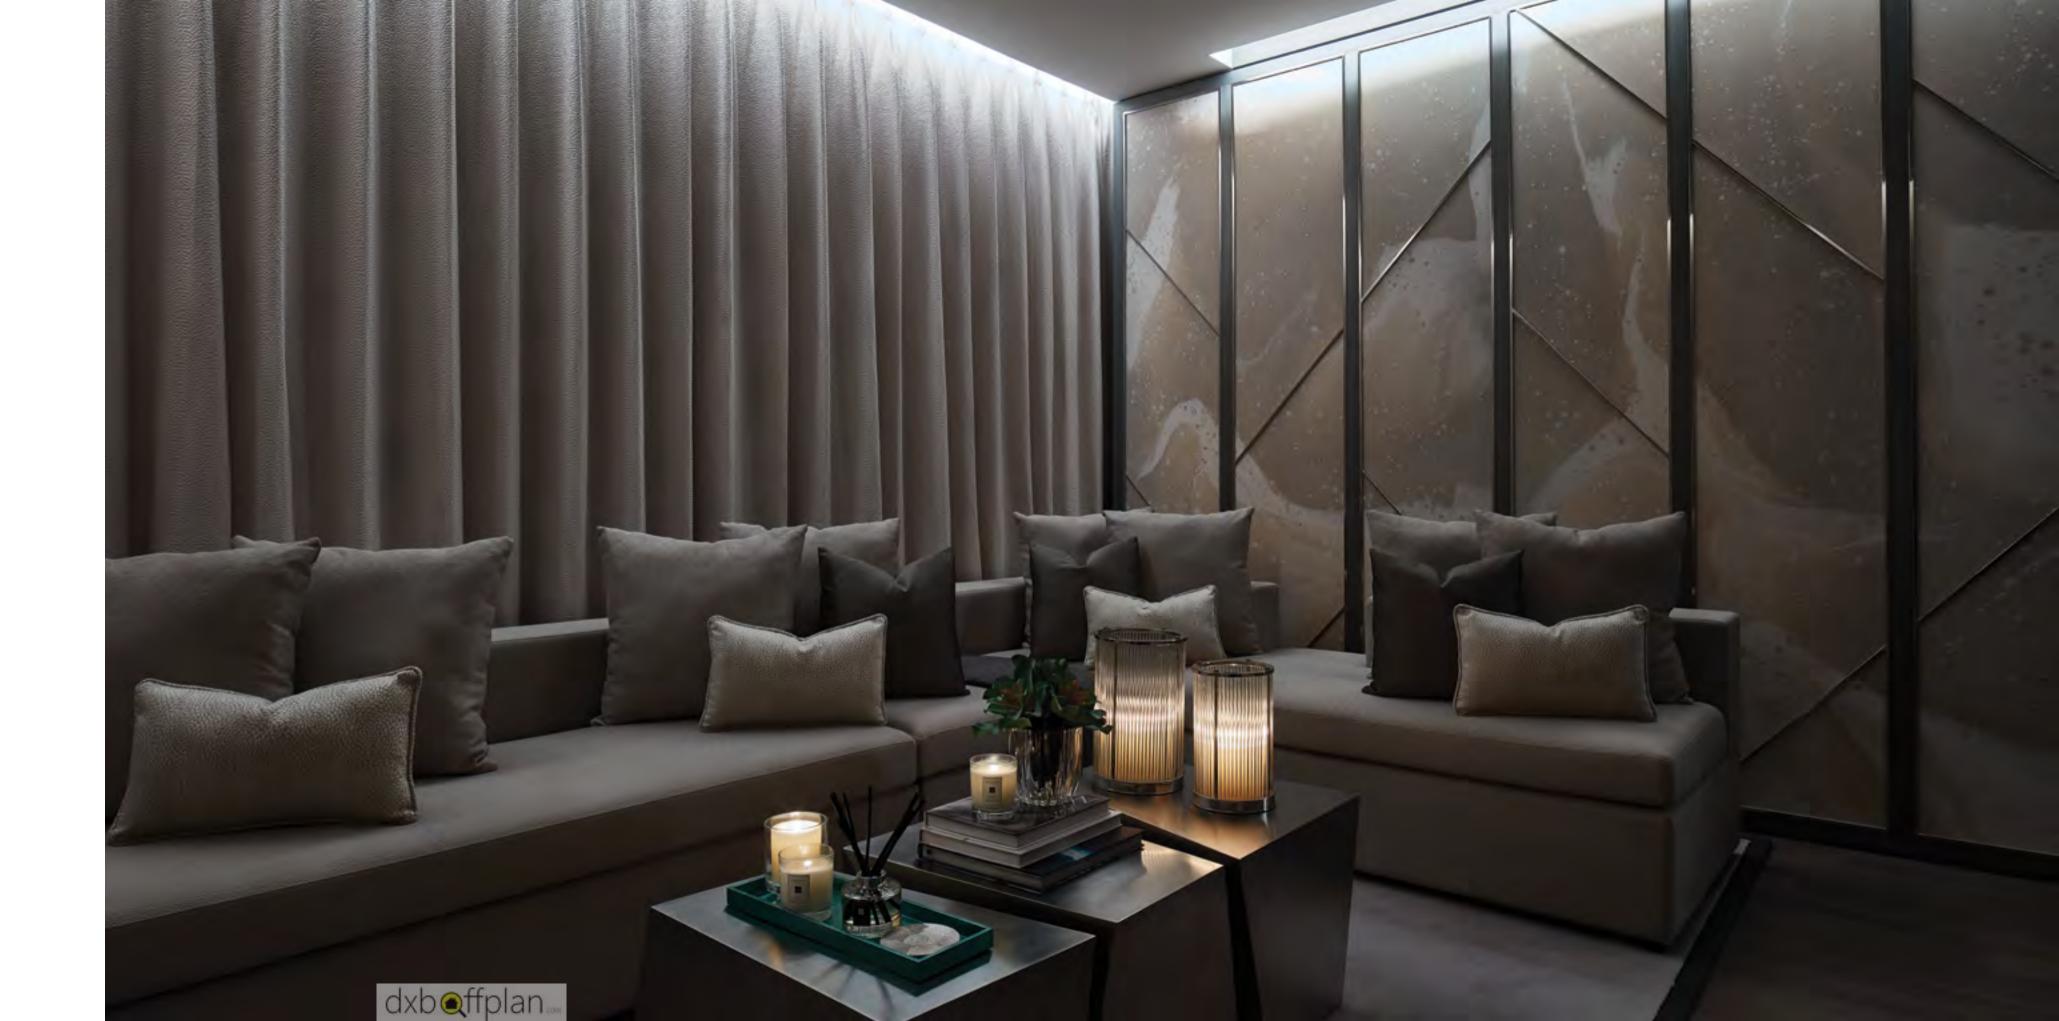

The double living room is exquisite and magical. The splendid pieces of furniture, glass and metalwork, emerald greens and vintage metal are all bespoke and commissioned specifically for this extraordinary space.

The stunning feature wall divides the sprawling living room into a more formal section, perfect for entertaining, open to the world both from inside and outside, and a second, more intimate, pensive, and comfortable space.

This secluded yet transparent nook is created through the playful use of an abstract arabesque pattern in the mashrabiya screens. The design creates a reference to traditional Middle Eastern architecture, creating an intimate space. Its simple, minimalist design allows for order and clarity, inspires work and efficiency, providing the possibility both to connect and disconnect, depending on your business, work or study needs.