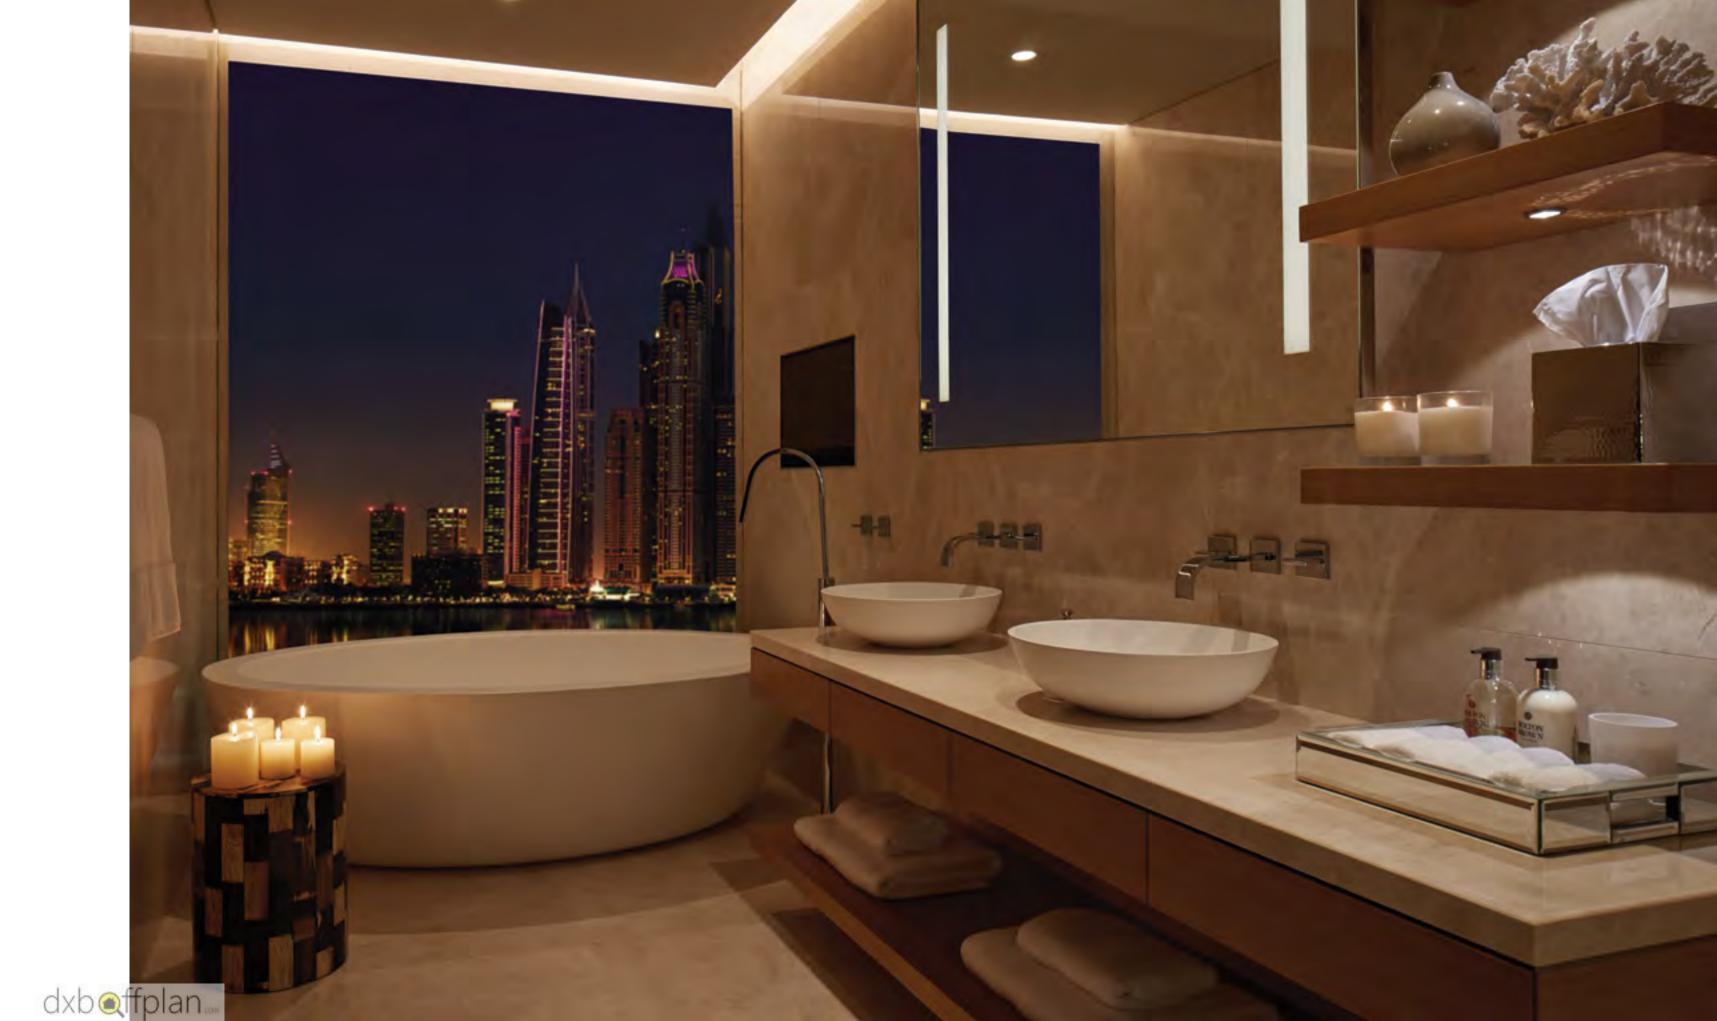

## **PURE DESIGN**

The understated elegance of the master bath melds a Zen-like, minimalist feel with the warmth of wood and stone elements.

88 | O M N I Y A T

A thoroughly intimate space, replete with furnishings and a colour palette that induce a perfect sense of calm and serenity.

Multi-Purpose Spaces

Beautiful Awakening

designed to protect your essentials, but also

One of the top luxurious features of the sleek and elegant bathroom is the generous bathtub with a front-row view of the sea, the sky and the city indeed a hallmark of truly affluent living.