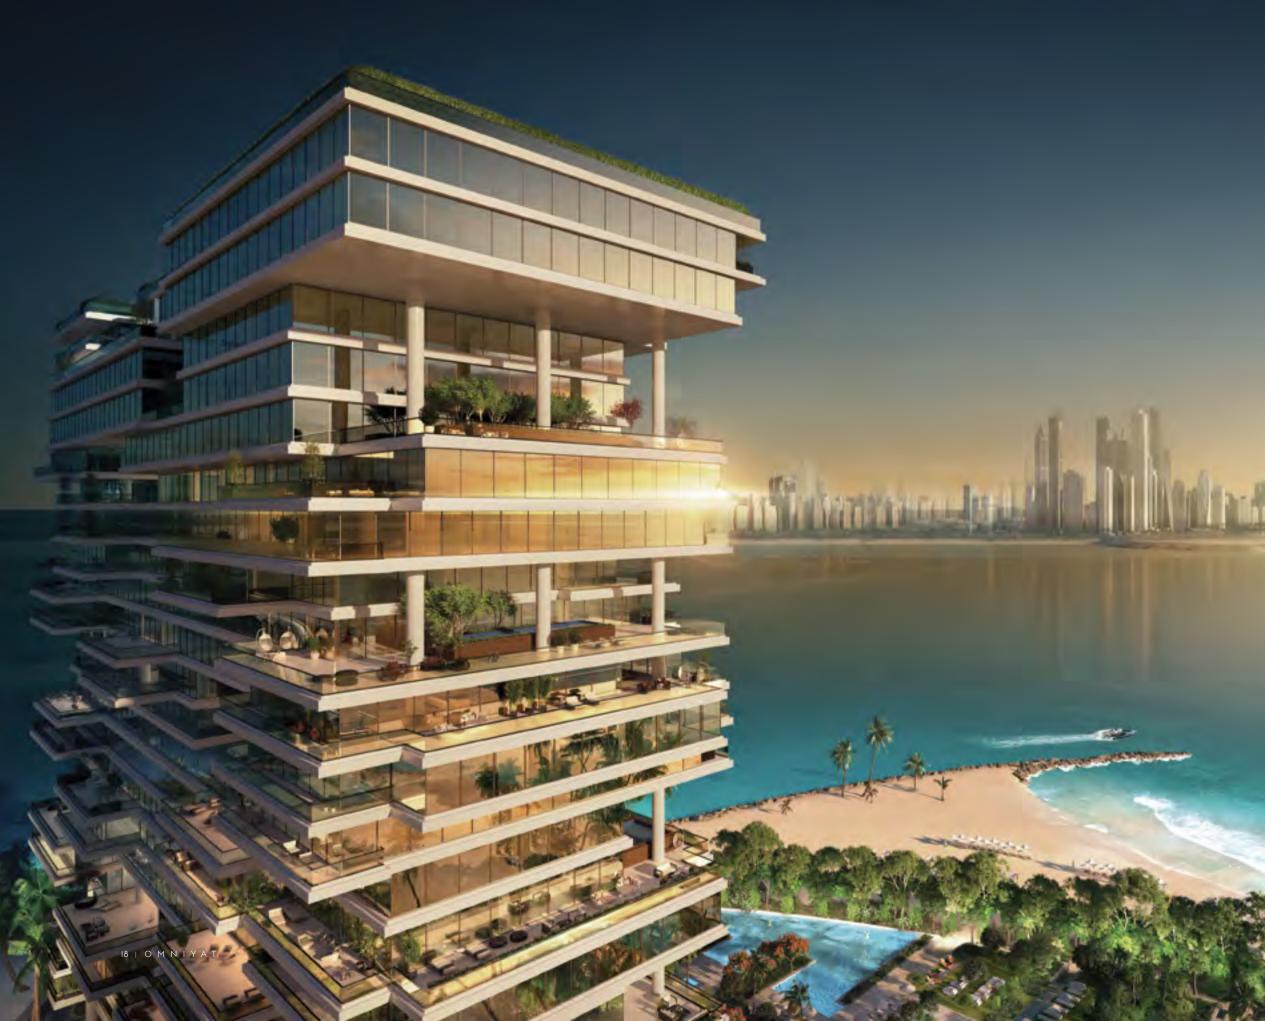

## A STRIKING EDIFICE BEFITTING A WORLD-FAMOUS LANDMARK

With a stunning city skyline and the unmistakable Palm Jumeirah set upon the glimmering Arabian Gulf as a backdrop, this is your home at the world's most thrilling location. Each spectacular, lightfilled residence evokes inspiration around every corner. One Palm offers a new level of sumptuous indulgence, for connoisseurs of perfection.

The timeless elegance of your home at One Palm deserves a backdrop that sets it off like a precious jewel in an elegant setting. Floor-to-ceiling glass enables you to look out over sweeping, 36O-degree vistas of the Gulf and the exciting Dubai skyline in an inspiring, ever-changing display of sea, sky and light.

Cutting-edge architecture, exclusively designed luscious interiors, the seamless coherence of privacy and association, make your home at One Palm truly a cut above everything else. But what makes One Palm even more spectacular is the sense of freedom, infinity and true bliss that comes from enjoying daily views that encompass everything on the horizon and beyond.

Welcome to your home, where minimalist beauty meets an exquisite, staggered layout. The strikingly consonant design of One Palm gives you both privacy and interaction. With three separate cores making up the structure, each elevator leads to no more than two residences. Working in conjunction with the natural environment, One Palm uses the brilliant natural light of Dubai along with transcendent green spaces to offer a home that is truly a unique pearl.