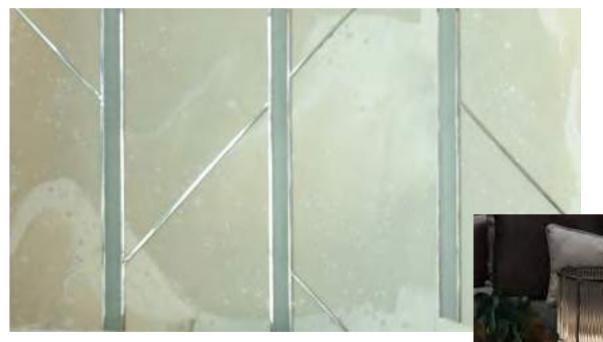

The stunning feature wall divides the sprawling living room into a more formal section, perfect for entertaining, open to the world both from inside and outside, and a second, more intimate, pensive, and comfortable space.

This secluded yet transparent nook is created through the playful use of an abstract arabesque pattern in the mashrabiya screens. The design creates a reference to traditional Middle Eastern architecture, creating an intimate space. Its simple, minimalist design allows for order and clarity, inspires work and efficiency, providing the possibility both to connect and disconnect, depending on your business, work or study needs.