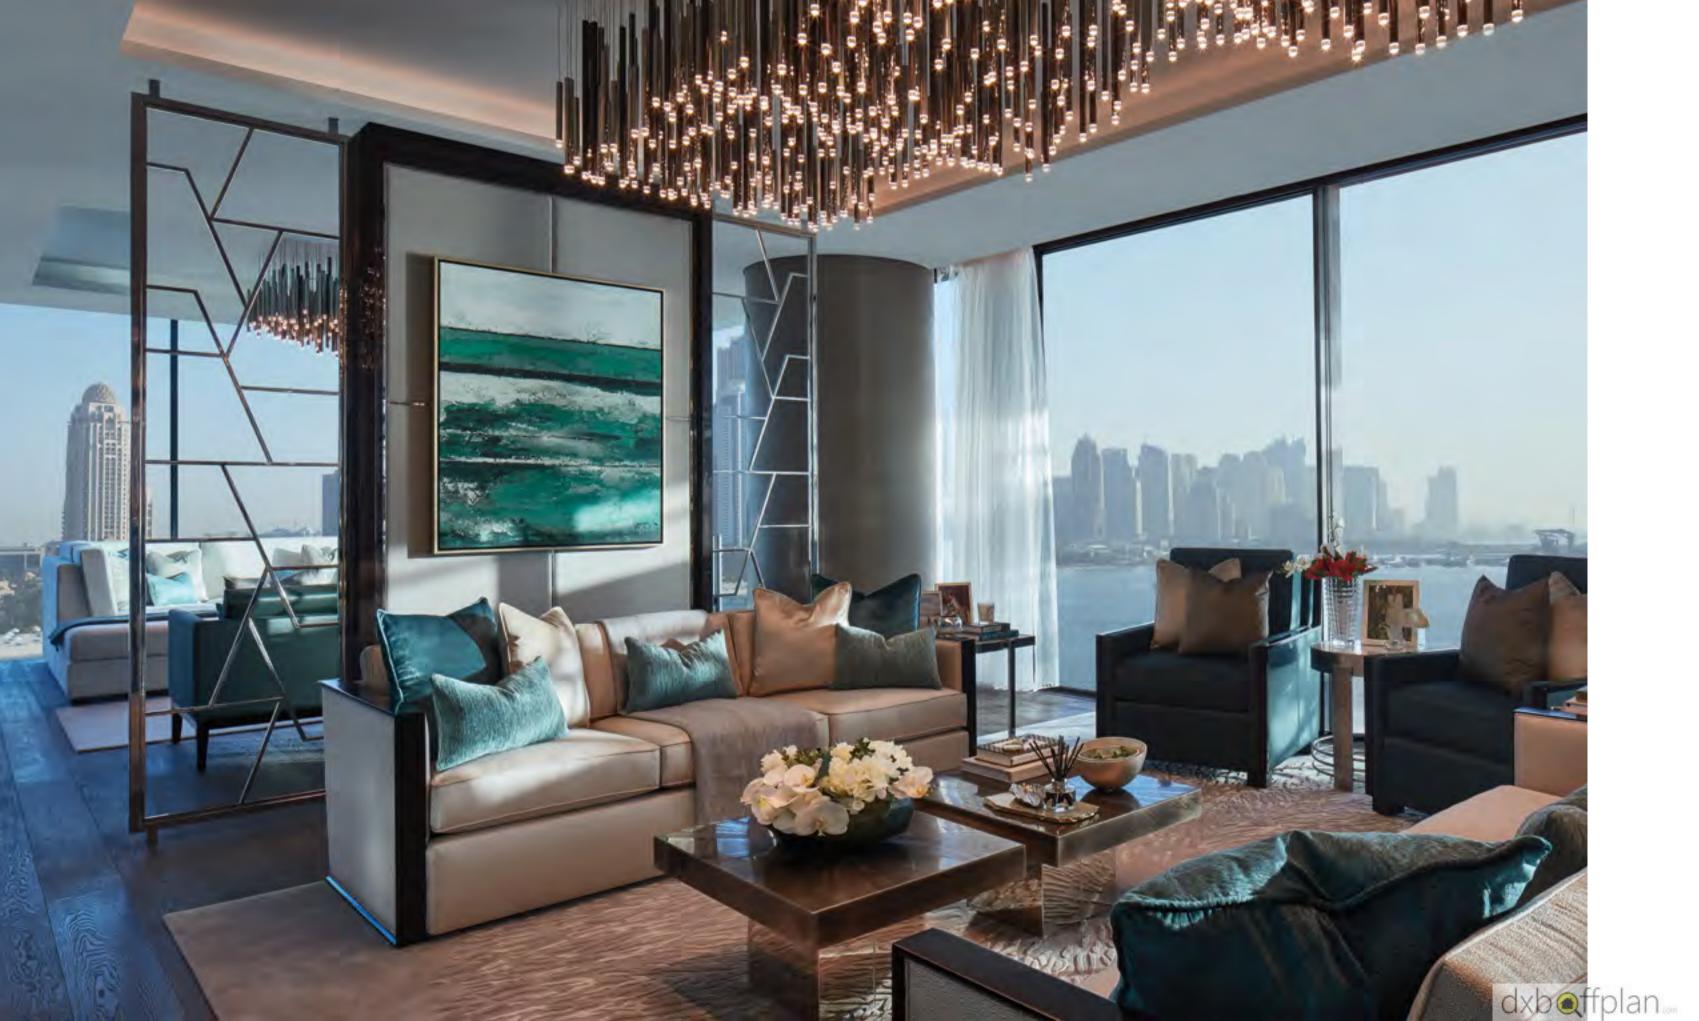

The double living room is exquisite and magical. The splendid pieces of furniture, glass and metalwork, emerald greens and vintage metal are all bespoke and commissioned specifically for this extraordinary space.

The stunning feature wall divides the sprawling living room into a more formal section, perfect for entertaining, open to the world both from inside and outside, and a second, more intimate, pensive, and comfortable space.