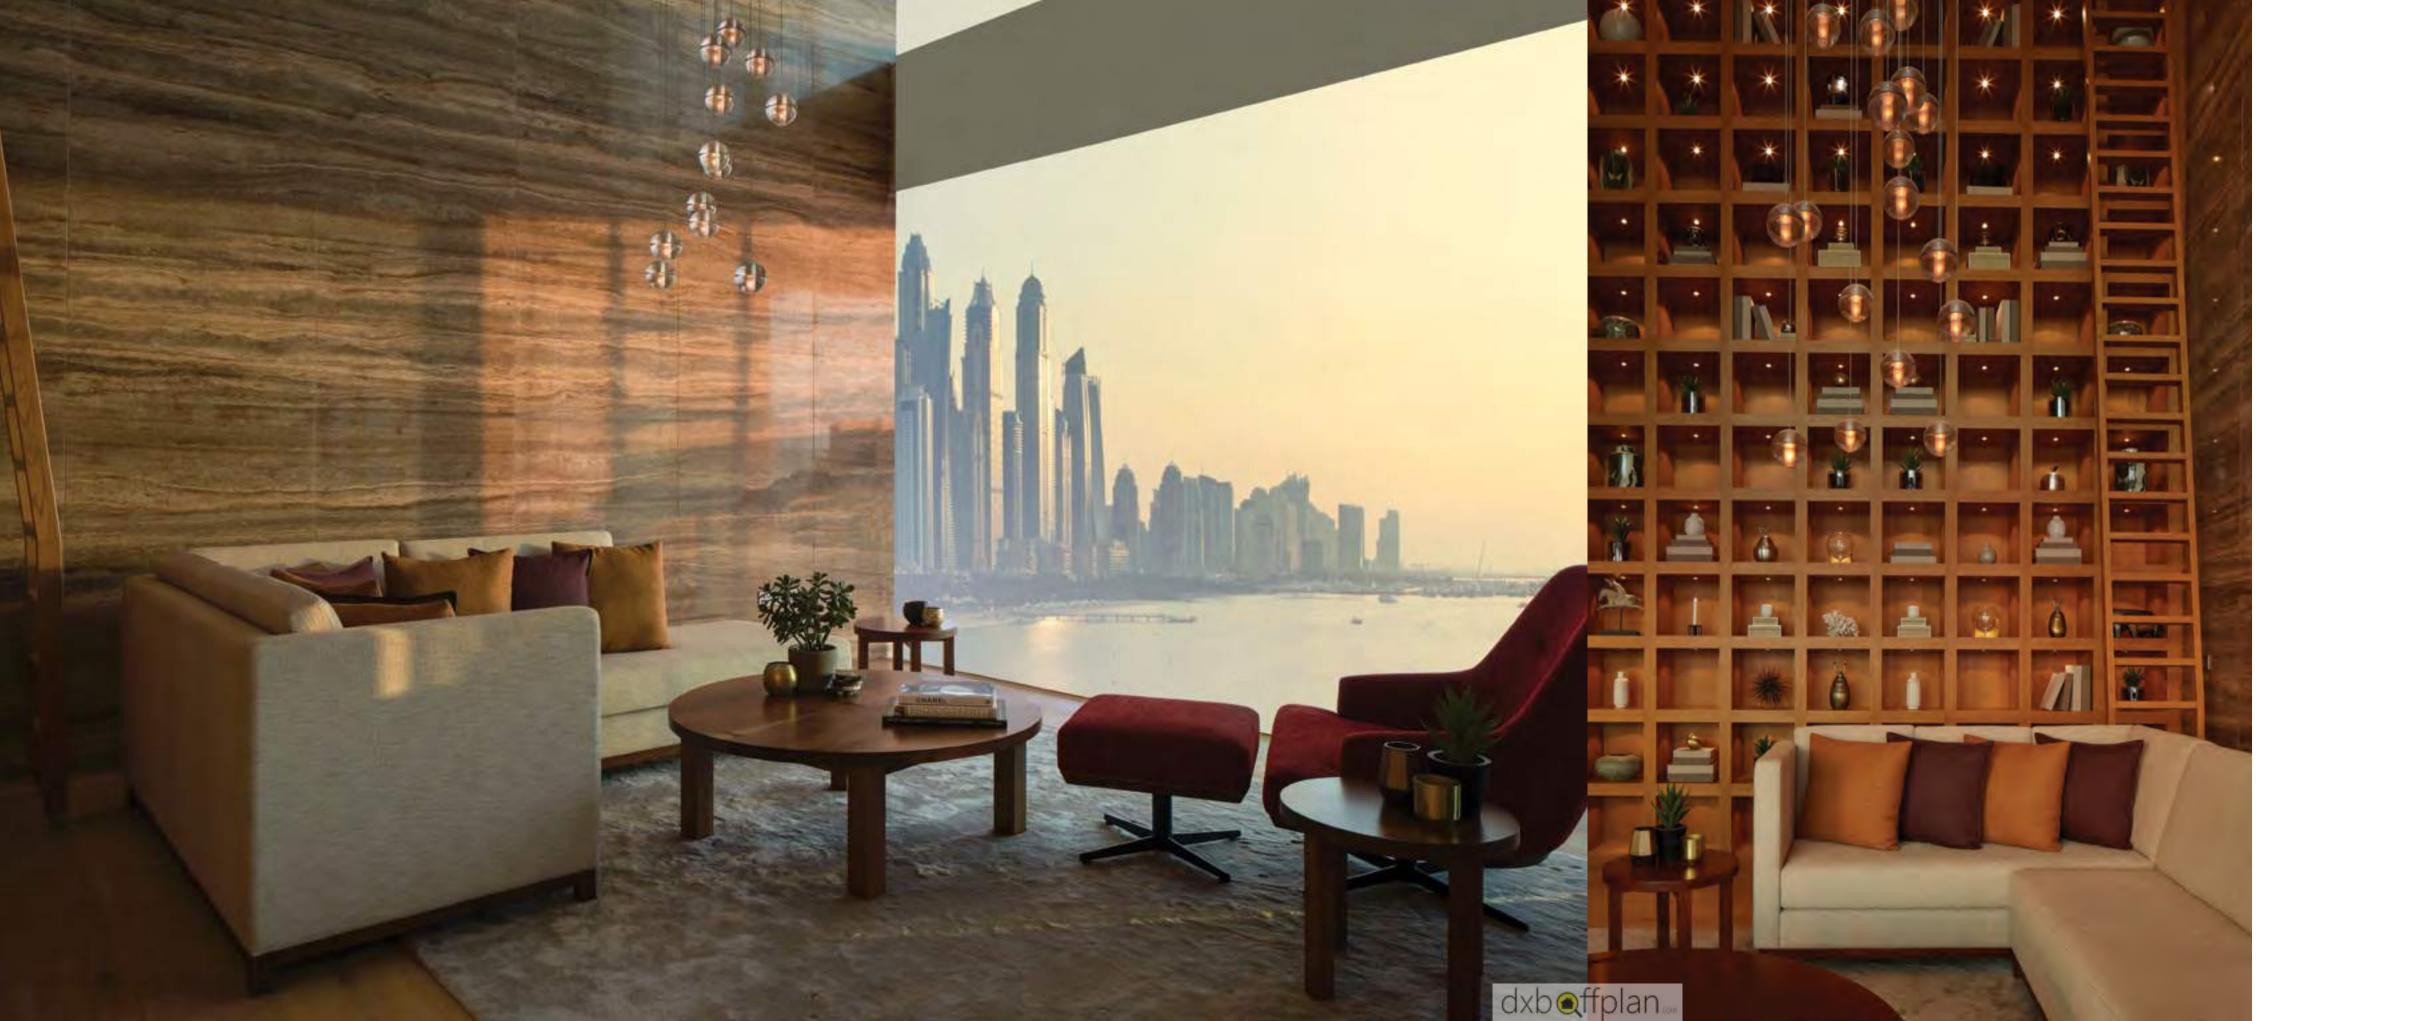

# **MINIMALIST AESTHETIC**

Acclaimed designers of London's One Hyde Park, Elicyon creates unique, customized spaces that elevate luxury interior design to an artform. The interior scheme in the penthouse conceptualized by Elicyon is sophisticated and modern, complementary in all aspects to the breathtaking panoramic beach views.

Natural materials and finishes, from lacquered wood and leather to stone and silk, converge in a glamorous, streamlined fashion. Elicyon's minimalist aesthetic highlights the interplay of interior and exterior motifs, in a timelessly stunning look.

The entrance to the Elicyon-designed apartment reflects and introduces the key elements of their world-renowned design and showcases their ingenuity in mimicking the natural landscape through interior spaces.

Diverse elements, materials and textures, such as smooth marble, different forms and shapes of glass and crystal, and diverse seainspired hues establish a continuity between the interior space and the stunning exterior landscape that inspired it.