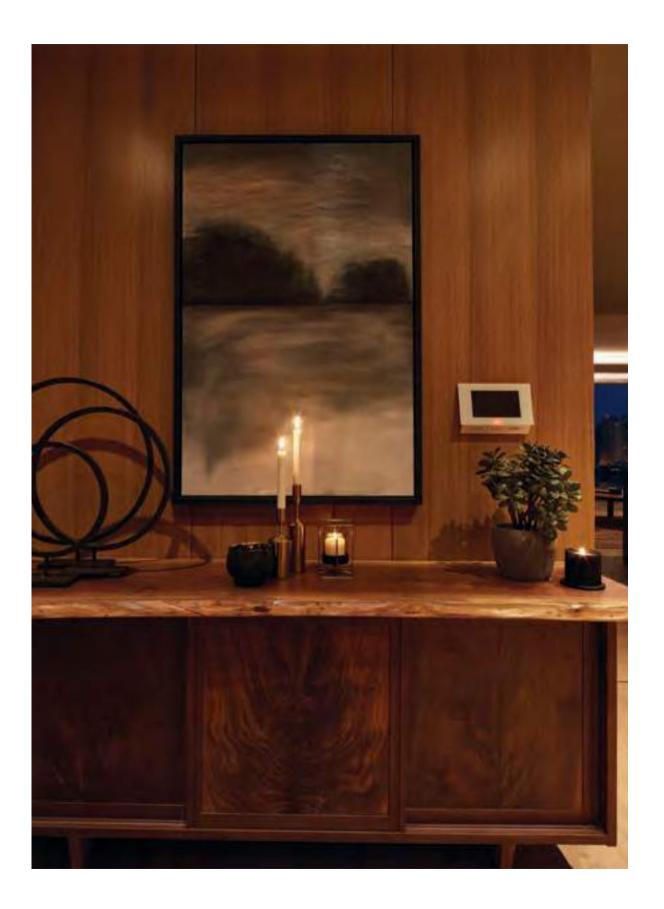

The secure private entrance to the Super Potato imagined and realized penthouse recalls elegant affluence, a tradition of hospitality, and creates a relaxing, grounding experience.

Rich and solid wood, delicate ambiance lighting, carefully selected artwork and ornaments that are both international and local in character, create a gracious, pleasant environment, a truly warm welcome home.

The entrance is a preview of the style and elegance of the entire apartment, a sneak peak into the wonderful world designed for One Palm by Super Potato.

Floor to ceiling windows flood the living area with light by day, as well as truly awe-inspiring views by night. The feeling is expansive and impressive, yet completely comfortable and inviting.