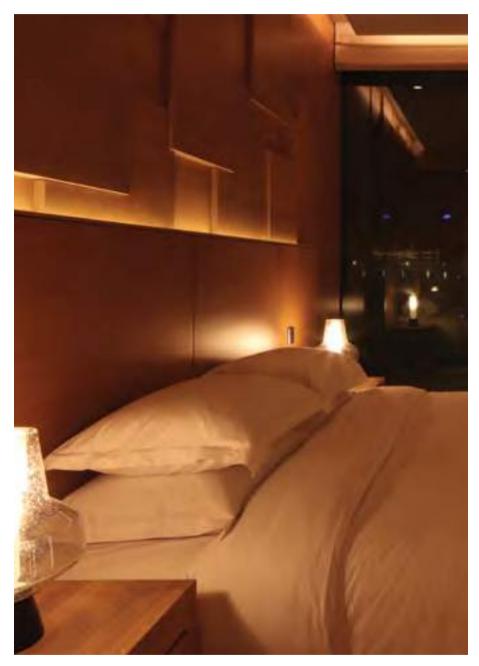

## **PURE DESIGN**

The understated elegance of the master bath melds a Zen-like, minimalist feel with the warmth of wood and stone elements.

88 | O M N I Y A T

A thoroughly intimate space, replete with furnishings and a colour palette that induce a perfect sense of calm and serenity.