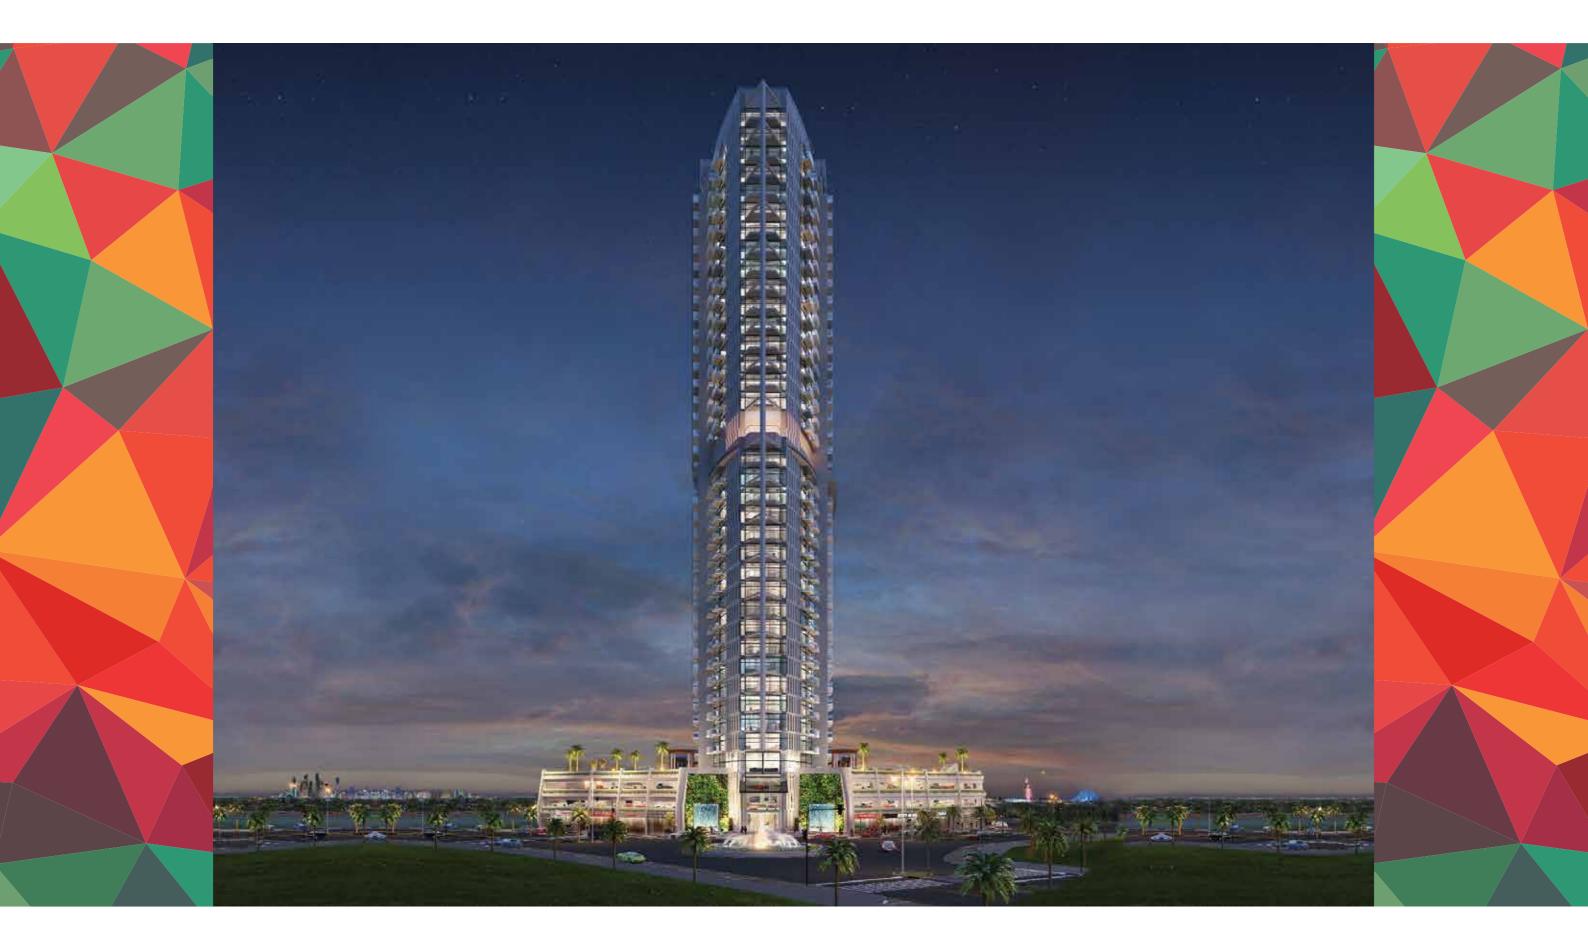

## Designed to enthrall you

Miraclz by Danube is a unique concept that maximizes your space by transforming your living room into a bedroom. Miraclz offers a selection of 395 studios, 132 - one bedroom and 64 - two bedroom fully furnished apartments each fitted with modular furniture and a European technology convertible sofa that transforms into a full-sized bed at a gentle pull. This offers you a spacious living room by day and a comfortable guest bedroom at night. In addition to these, there are 8 retail spaces within Miraclz that offer you the best of shopping and leisure experiences.

these, there are 8 retail spaces within Miraclz that offer you the best of shopping and leisure experiences. Not just that. As the name suggests, the residences are conveniently located next to Miracle Garden, Dubai. Living here is as good as living in the lap of nature.