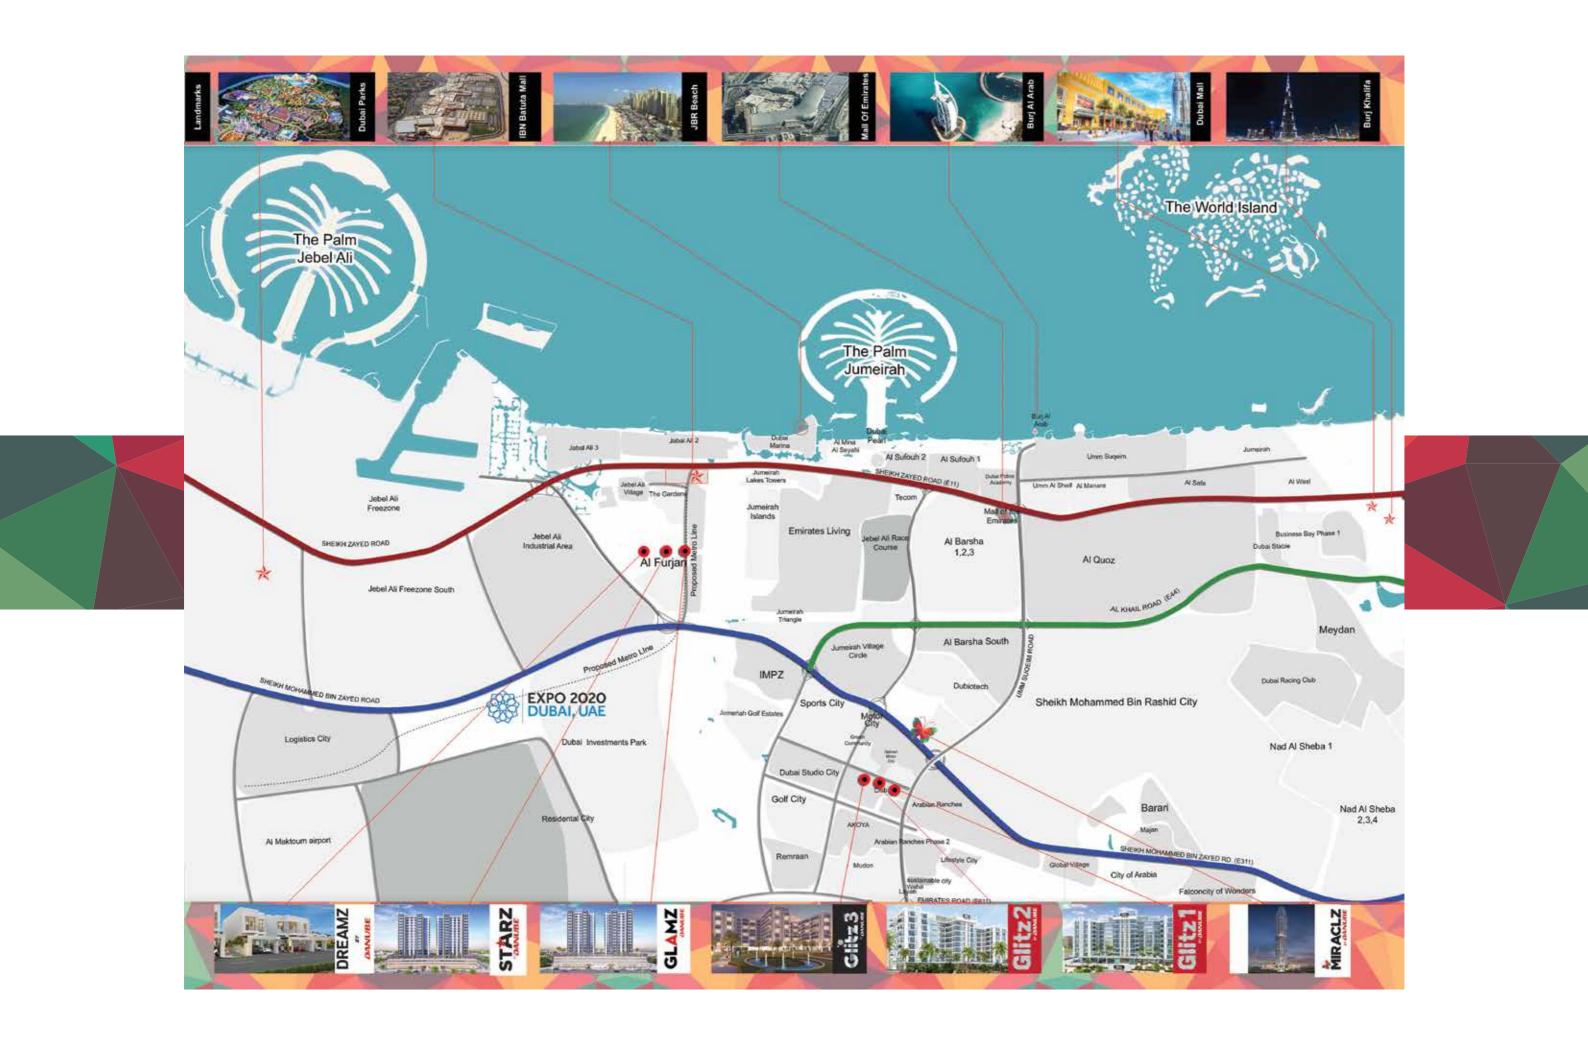

This means we are 100% committed to providing you with a great experience every time.

In today's busy life, location does matter. Reside at Miraclz and you'll never be too far away from anywhere

- The beautiful Miracle Garden is just a minute away
- Easy access to Sheikh Zayed Road which is only 7 minutes away
- Conveniently located alongside Sheikh Mohammed bin Zayed Road which is just a minute's drive away
- Travel to City Center Al Barsha within 2 minutes
- Get to the nearest metro station (Mall of the Emirates) within 7 minutes
- Reach Dubai International Airport in just 25 minutes
- Dubai World Central (Al Maktoum International Airport) is a mere 30-minute drive
- Easy access to many reputed schools in the vicinity of 3-5 km radius