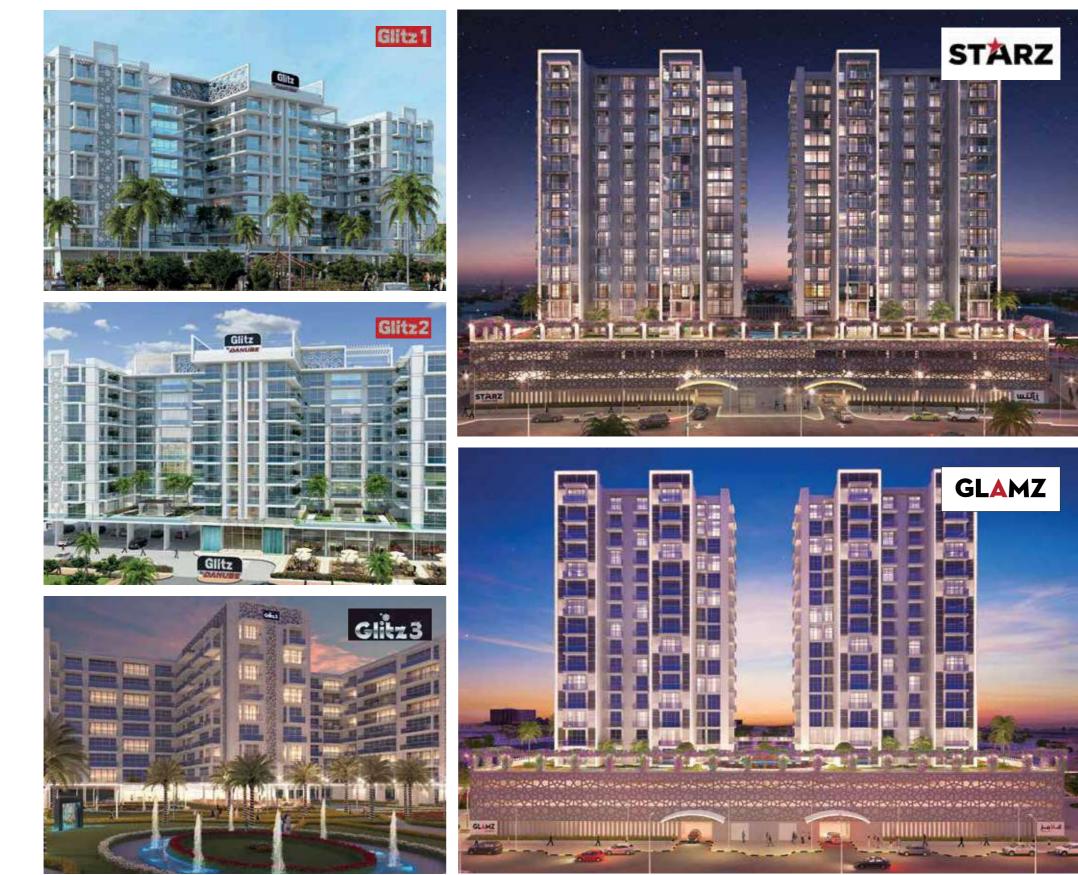

Our projects Dreamz, Glitz 1, Glitz 2, Glitz 3 (T 1 & T 2), Starz Tower, (T 1 & T 2) and Glamz Residences (T 1 & T 2) are completely sold and are evidence of our fine and timely construction. And now Danube Properties proudly presents Miraclz - our next luxury project.