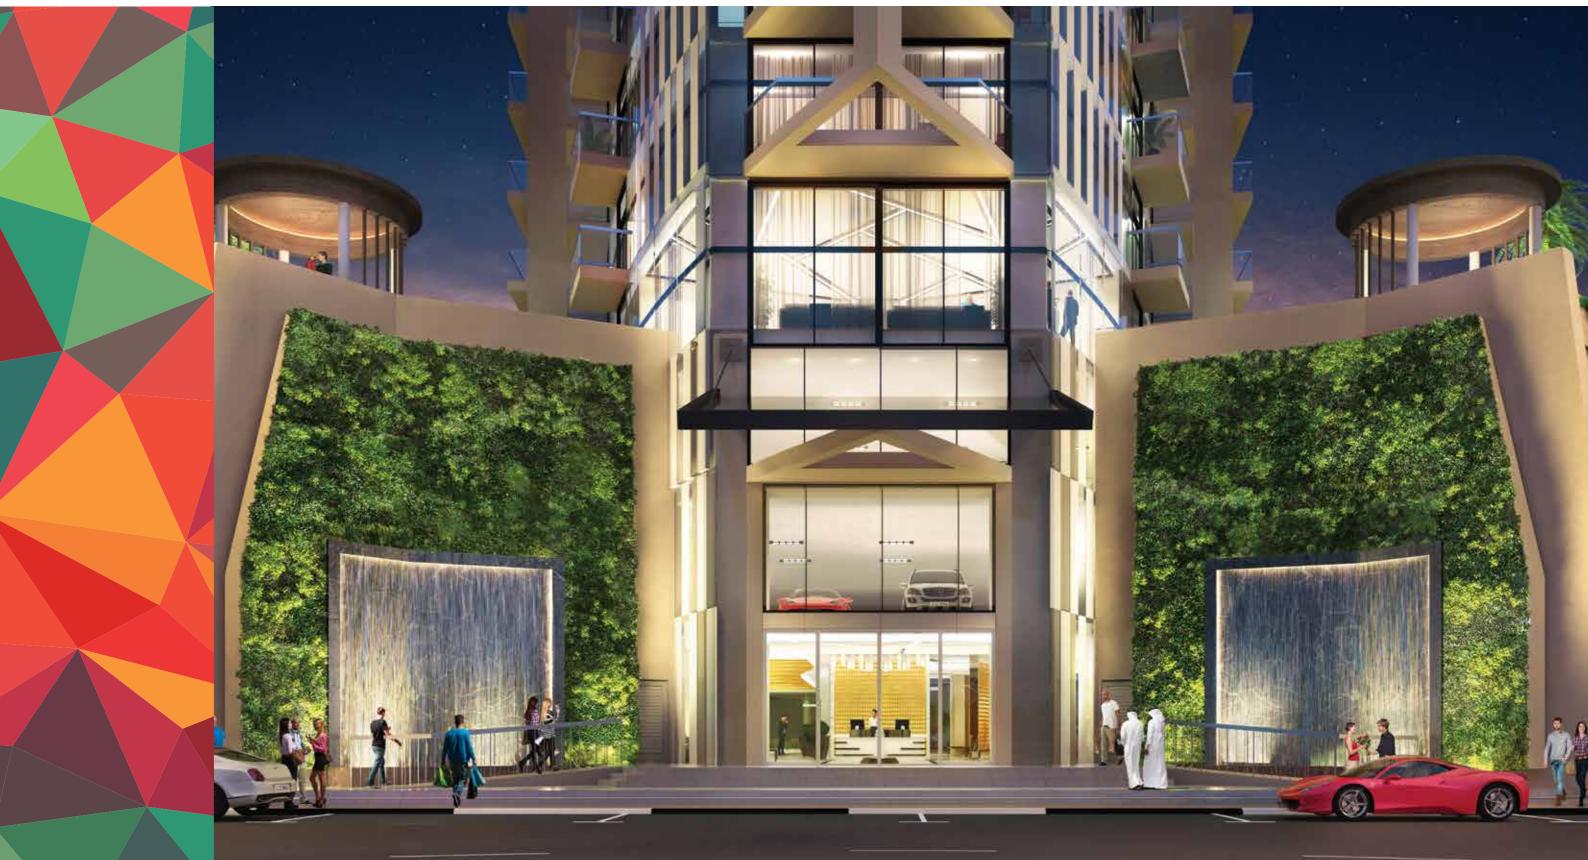

## Designed to enthrall you

Miraclz by Danube is a unique concept that maximizes your space by transforming your living room into a bedroom. Miraclz offers a selection of 395 studios, 132 - one bedroom and 64 - two bedroom fully furnished apartments each fitted with modular furniture and a European technology convertible sofa that transforms into a full-sized bed at a gentle pull. This offers you a spacious living room by day and a comfortable guest bedroom at night. In addition to these, there are 8 retail spaces within Miraclz that offer you the best of shopping and leisure experiences.

these, there are 8 retail spaces within Miraclz that offer you the best of shopping and leisure experiences. Not just that. As the name suggests, the residences are conveniently located next to Miracle Garden, Dubai. Living here is as good as living in the lap of nature.