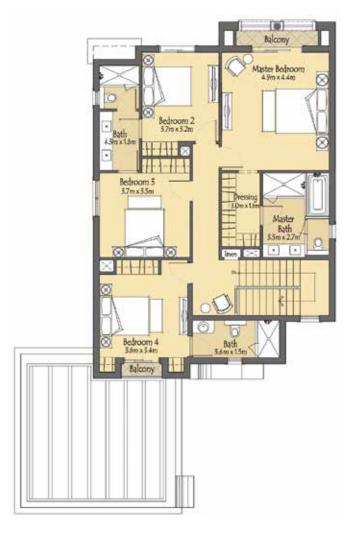

# Villa 3

#### 5 Bedrooms + Maids

Suite Area: 280.77 sq.m. / 3,022.18 sq.ft. Balcony: 33.81 sq.m. / 363.93 sq.ft. Carport: 54.95 sq.m. / 591.48 sq.ft.

Total Area: 314.58 sq.m. / 3,386 sq.ft.