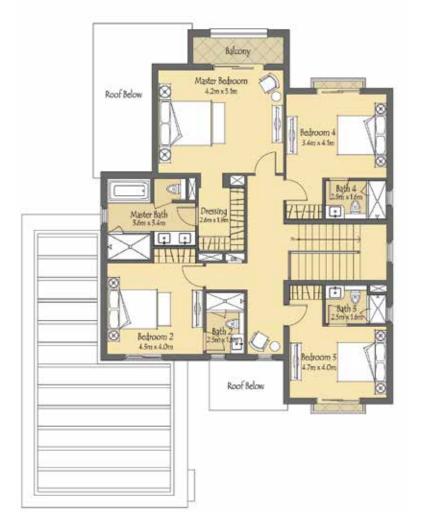

# Villa 1

#### 3 Bedrooms + Maids

Suite Area: 179.04 sq.m. / 1,927.17 sq.ft. Balcony: 25.69 sq.m. / 276.52 sq.ft. Carport: 39.85 sq.m. / 428.94 sq.ft.

Total Area: 204.73 sq.m. / 2,204 sq.ft.