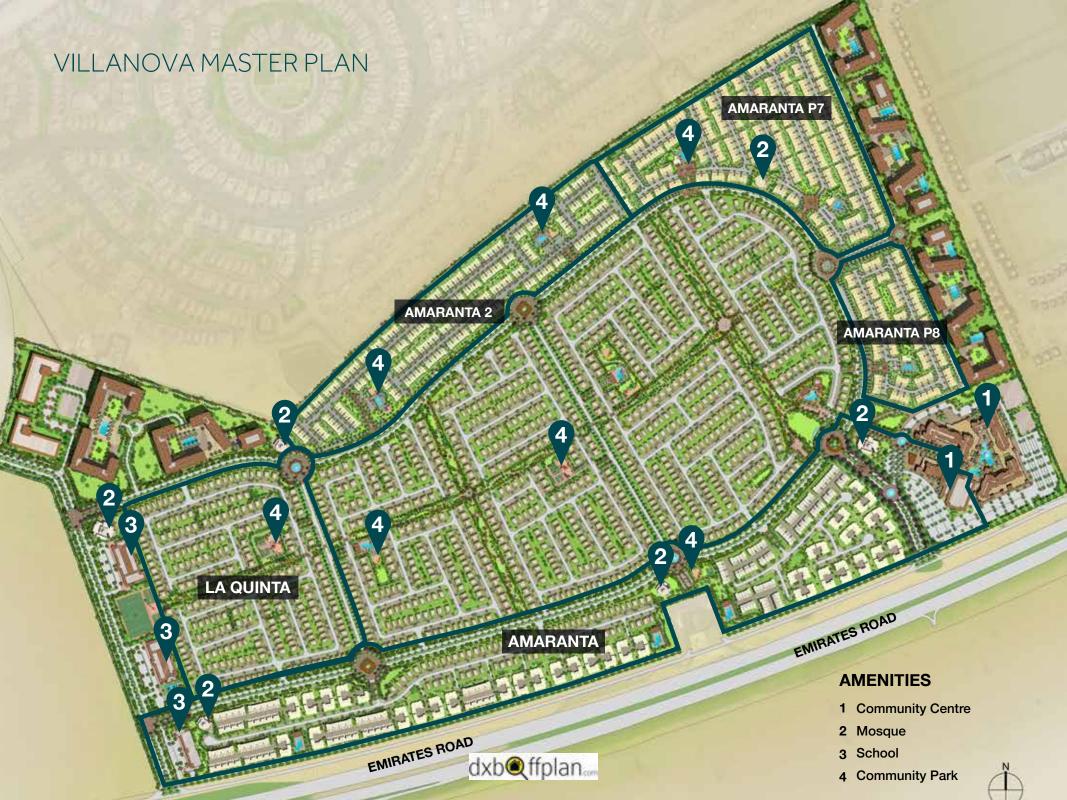

## FACT SHEET

- Located near the intersection of Emirates Road and Al Ain Road along Emirates Road
- Spacious 3, 4, 5-bedroom stand-alone villas
  Villa 1, size 2,203 sq. ft. 3-bedroom + maid
  Villa 2, size 2,898 sq. ft. 4-bedroom + maid
  Villa 3, size 3,386 sq. ft. 5-bedroom + maid
  Villa 4 size 3,862 sq. ft. 5-bedroom + maid
- Community amenities include school, nursery, cinema, jogging track, community park, kids' playing area, family and BBQ area, sports facilities, mosque, shopping, and F&B outlets
- 20 minutes to center of city
- A walking distance central park connecting all communities
- Direct access to Emirates Road and Academic City Road
- Only 15 minutes away from Expo 2020 site
- Close proximity to Dubai's major landmarks
- Lively and vibrant gated community surrounded by plush greenery