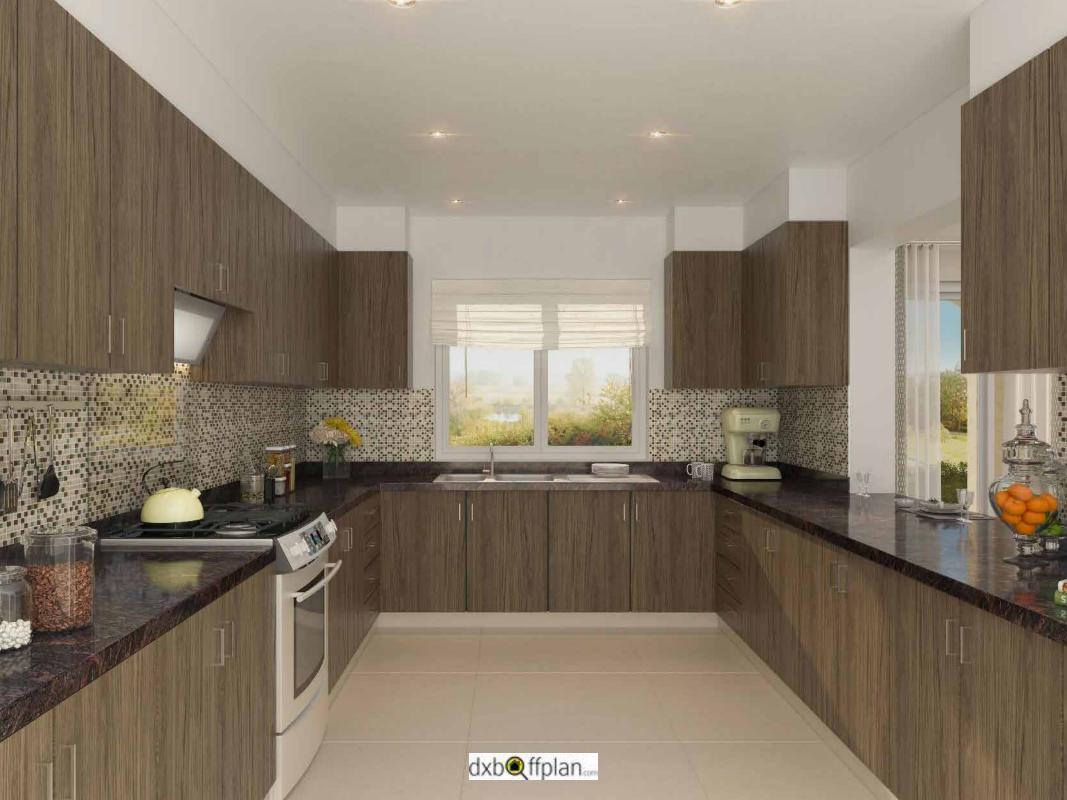

tersection of Emirates Road and Al Ain Road along Emirates Road
- Spacious 3, 4, 5-bedroom stand-alone villas
  Villa 1, size 2,203 sq. ft. 3-bedroom + maid
  Villa 2, size 2,898 sq. ft. 4-bedroom + maid
  Villa 3, size 3,386 sq. ft. 5-bedroom + maid
  Villa 4 size 3,862 sq. ft. 5-bedroom + maid
- Community amenities include school, nursery, cinema, jogging track, community park, kids' playing area, family and BBQ area, sports facilities, mosque, shopping, and F&B outlets
- 20 minutes to center of city
- A walking distance central park connecting all communities
- Direct access to Emirates Road and Academic City Road
- Only 15 minutes away from Expo 2020 site
- Close proximity to Dubai's major landmarks
- Lively and vibrant gated community surrounded by plush greenery

























# Villa 1

#### 3 Bedrooms + Maids

Suite Area: 179.04 sq.m. / 1,927.17 sq.ft. Balcony: 25.69 sq.m. / 276.52 sq.ft. Carport: 39.85 sq.m. / 428.94 sq.ft.

Total Area: 204.73 sq.m. / 2,204 sq.ft.









#### 4 Bedrooms + Maids

Suite Area: 243.25 sq.m. / 2,618.32 sq.ft. Balcony: 26.04 sq.m. / 280.29 sq.ft. Carport: 39.76 sq.m / 427.97 sq.ft.

Total Area: 269.29 sq.m. / 2,899 sq.ft.







# Villa 3

#### 5 Bedrooms + Maids

Suite Area: 280.77 sq.m. / 3,022.18 sq.ft. Balcony: 33.81 sq.m. / 363.93 sq.ft. Carport: 54.95 sq.m. / 591.48 sq.ft.

Total Area: 314.58 sq.m. / 3,386 sq.ft.







# Villa 4

# 5 Bedrooms + Family living area on the 1st floor + Maids

Suite Area: 317.31 sq.m. / 3415.50 sq.ft. Balcony: 41.53 sq.m. / 447.03 sq.ft. Carport: 60.23 sq.m. / 648.31 sq.ft.

Total Area: 358