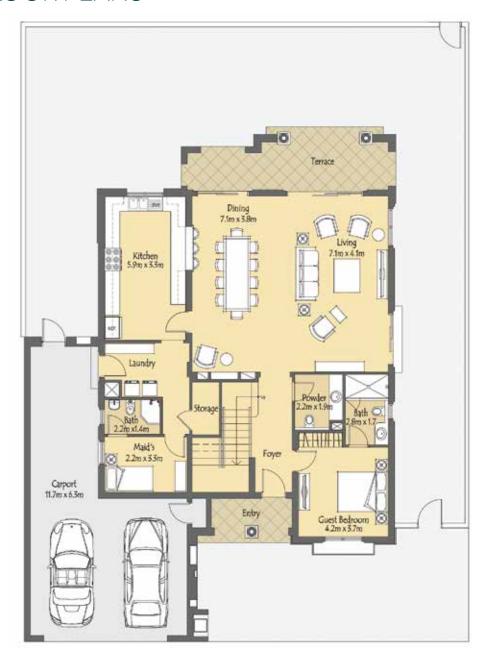

# Villa 4

# 5 Bedrooms + Family living area on the 1st floor + Maids

Suite Area: 317.31 sq.m. / 3415.50 sq.ft. Balcony: 41.53 sq.m. / 447.03 sq.ft. Carport: 60.23 sq.m. / 648.31 sq.ft.

Total Area: 358.84 sq.m. / 3863 sq.ft.