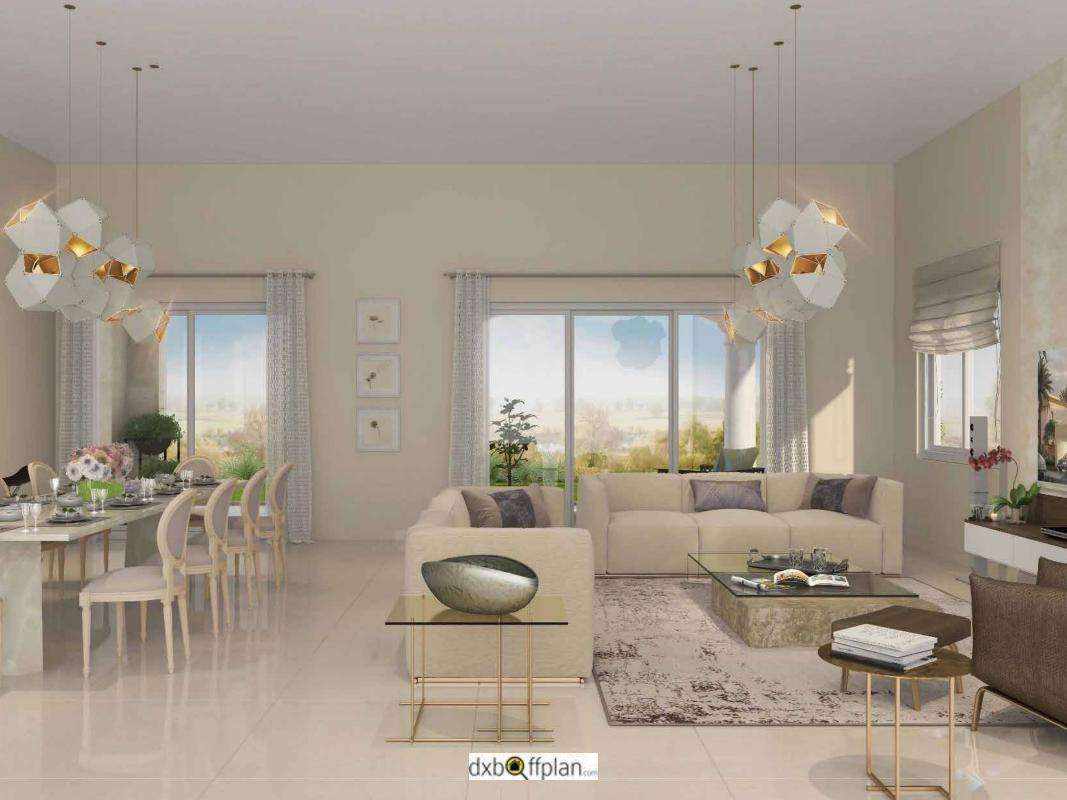

e intersection of Emirates Road and Al Ain Road along Emirates Road
- Spacious 3, 4, 5-bedroom stand-alone villas
  Villa 1, size 2,203 sq. ft. 3-bedroom + maid
  Villa 2, size 2,898 sq. ft. 4-bedroom + maid
  Villa 3, size 3,386 sq. ft. 5-bedroom + maid
  Villa 4 size 3,862 sq. ft. 5-bedroom + maid
- Community amenities include school, nursery, cinema, jogging track, community park, kids' playing area, family and BBQ area, sports facilities, mosque, shopping, and F&B outlets
- 20 minutes to center of city
- A walking distance central park connecting all communities
- Direct access to Emirates Road and Academic City Road
- Only 15 minutes away from Expo 2020 site
- Close proximity to Dubai's major landmarks
- Lively and vibrant gated community surrounded by plush greenery

























# Villa 1

#### 3 Bedrooms + Maids

Suite Area: 179.04 sq.m. / 1,927.17 sq.ft. Balcony: 25.69 sq.m. / 276.52 sq.ft. Carport: 39.85 sq.m. / 428.94 sq.ft.

Total Area: 204.73 sq.m. / 2,204 sq.ft.









#### 4 Bedrooms + Maids

Suite Area: 243.25 sq.m. / 2,618.32 sq.ft. Balcony: 26.04 sq.m. / 280.29 sq.ft. Carport: 39.76 sq.m / 427.97 sq.ft.

Total Area: 269.29 sq.m. / 2,899 sq.ft.







# Villa 3

#### 5 Bedrooms + Maids

Suite Area: 280.77 sq.m. / 3,022.18 sq.ft. Balcony: 33.81 sq.m. / 363.93 sq.ft. Carport: 54.95 sq.m. / 591.48 sq.ft.

Total Area: 314.58 sq.m. / 3,386 sq.ft.







# Villa 4

# 5 Bedrooms + Family living area on the 1st floor + Maids

Suite Area: 317.31 sq.m. / 3415.50 sq.ft. Balcony: 41.53 sq.m. / 447.03 sq.ft. Carport: 60.23 sq.m. / 648.31 sq.ft.

Total Area: