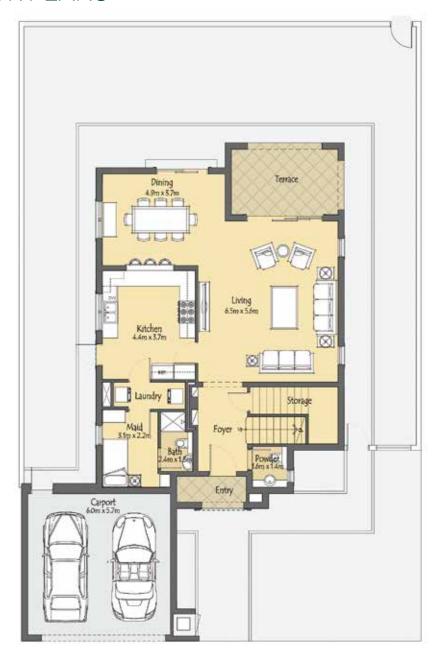

# Villa 3

#### 5 Bedrooms + Maids

Suite Area: 280.77 sq.m. / 3,022.18 sq.ft. Balcony: 33.81 sq.m. / 363.93 sq.ft. Carport: 54.95 sq.m. / 591.48 sq.ft.

Total Area: 314.58 sq.m. / 3,386 sq.ft.