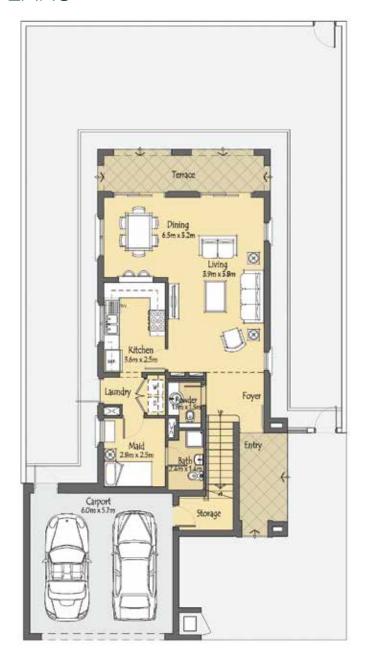

# Villa 1

#### 3 Bedrooms + Maids

Suite Area: 179.04 sq.m. / 1,927.17 sq.ft. Balcony: 25.69 sq.m. / 276.52 sq.ft. Carport: 39.85 sq.m. / 428.94 sq.ft.

Total Area: 204.73 sq.m. / 2,204 sq.ft.