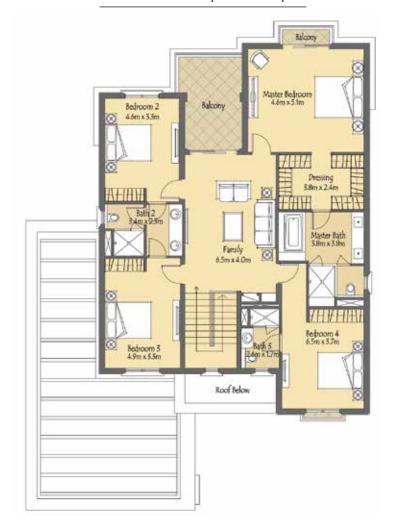

# Villa 4

# 5 Bedrooms + Family living area on the 1st floor + Maids

Suite Area: 317.31 sq.m. / 3415.50 sq.ft. Balcony: 41.53 sq.m. / 447.03 sq.ft. Carport: 60.23 sq.m. / 648.31 sq.ft.

Total Area: 358.84 sq.m. / 3863 sq.ft.