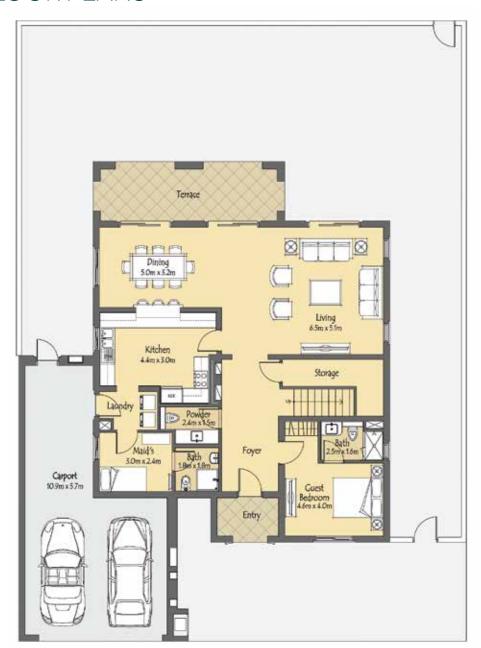

# Villa 1

#### 3 Bedrooms + Maids

Suite Area: 179.04 sq.m. / 1,927.17 sq.ft. Balcony: 25.69 sq.m. / 276.52 sq.ft. Carport: 39.85 sq.m. / 428.94 sq.ft.

Total Area: 204.73 sq.m. / 2,204 sq.ft.