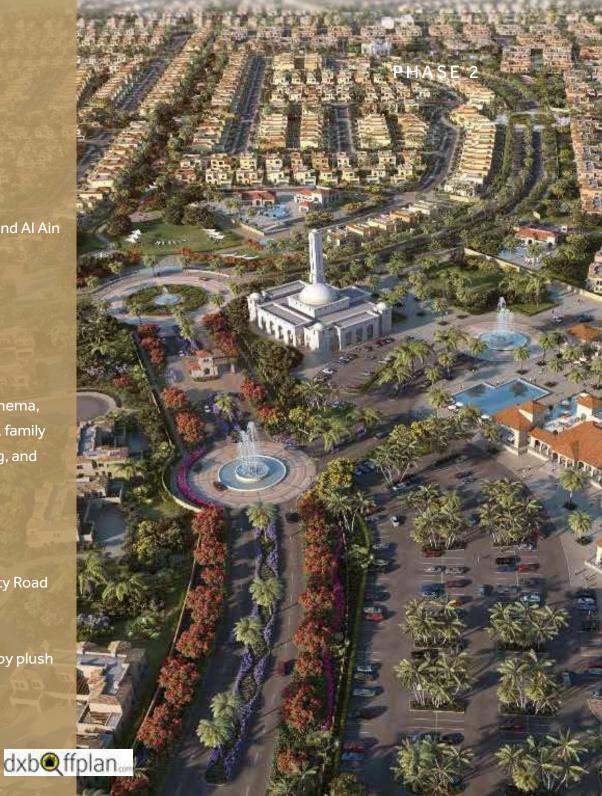

## FACT SHEET

- Located near the intersection of Emirates Road and Al Ain Road along Emirates Road
- Spacious 3, 4, 5-bedroom stand-alone villas
  Villa 1, size 2,203 sq. ft. 3-bedroom + maid
  Villa 2, size 2,898 sq. ft. 4-bedroom + maid
  Villa 3, size 3,386 sq. ft. 5-bedroom + maid
  Villa 4 size 3,862 sq. ft. 5-bedroom + maid
- Community amenities include school, nursery, cinema, jogging track, community park, kids' playing area, family and BBQ area, sports facilities, mosque, shopping, and F&B outlets
- 20 minutes to center of city
- A walking distance central park connecting all communities
- Direct access to Emirates Road and Academic City Road
- Only 15 minutes away from Expo 2020 site
- Close proximity to Dubai's major landmarks
- Lively and vibrant gated community surrounded by plush greenery