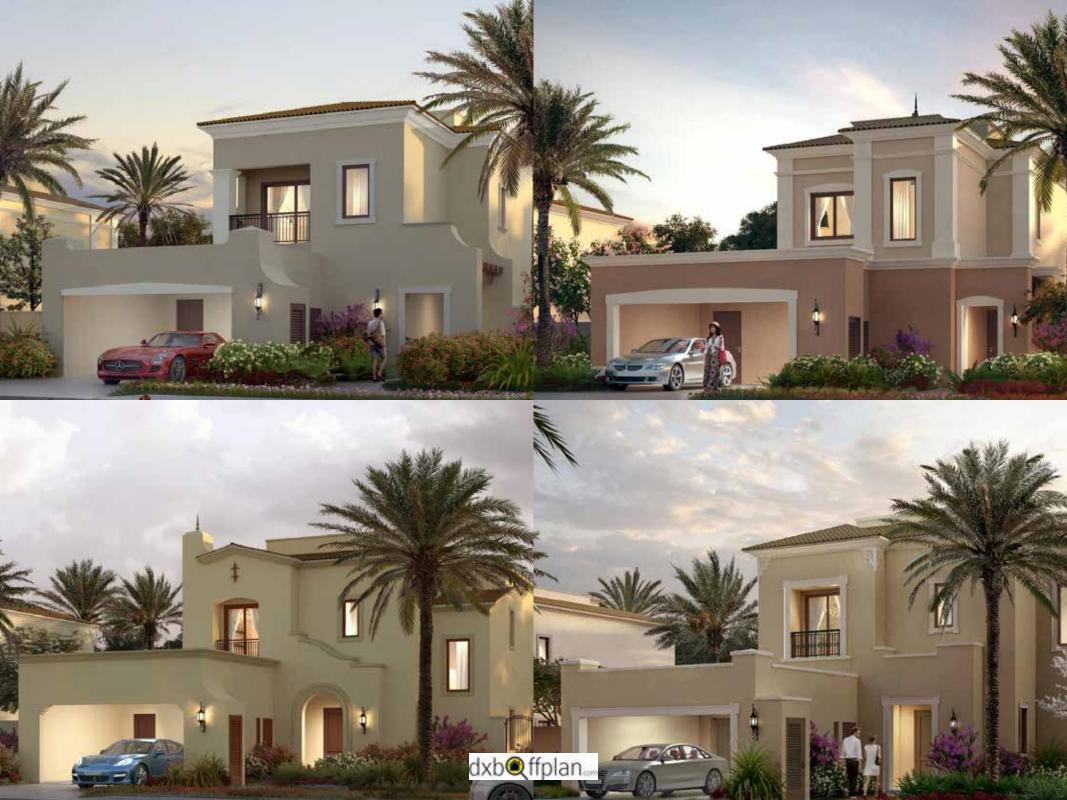

A NEW ADDRESS FOR YOUR FAMILY

## FACT SHEET

- Located near the intersection of Emirates Road and Al Ain Road along Emirates Road
- Spacious 3, 4, 5-bedroom stand-alone villas
  Villa 1, size 2,203 sq. ft. 3-bedroom + maid
  Villa 2, size 2,898 sq. ft. 4-bedroom + maid
  Villa 3, size 3,386 sq. ft. 5-bedroom + maid
  Villa 4 size 3,862 sq. ft. 5-bedroom + maid
- Community amenities include school, nursery, cinema, jogging track, community park, kids' playing area, family and BBQ area, sports facilities, mosque, shopping, and F&B outlets
- 20 minutes to center of city
- A walking distance central park connecting all communities
- Direct access to Emirates Road and Academic City Road
- Only 15 minutes away from Expo 2020 site
- Close proximity to Dubai's major landmarks
- Lively and vibrant gated community surrounded by plush greenery