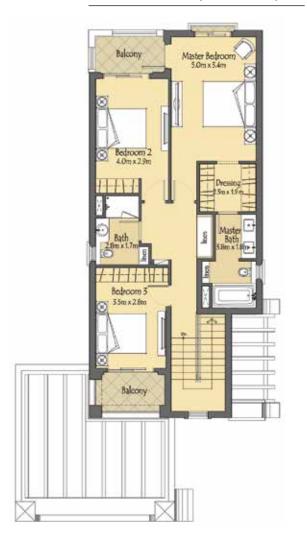

# Villa 1

#### 3 Bedrooms + Maids

Suite Area: 179.04 sq.m. / 1,927.17 sq.ft. Balcony: 25.69 sq.m. / 276.52 sq.ft. Carport: 39.85 sq.m. / 428.94 sq.ft.

Total Area: 204.73 sq.m. / 2,204 sq.ft.