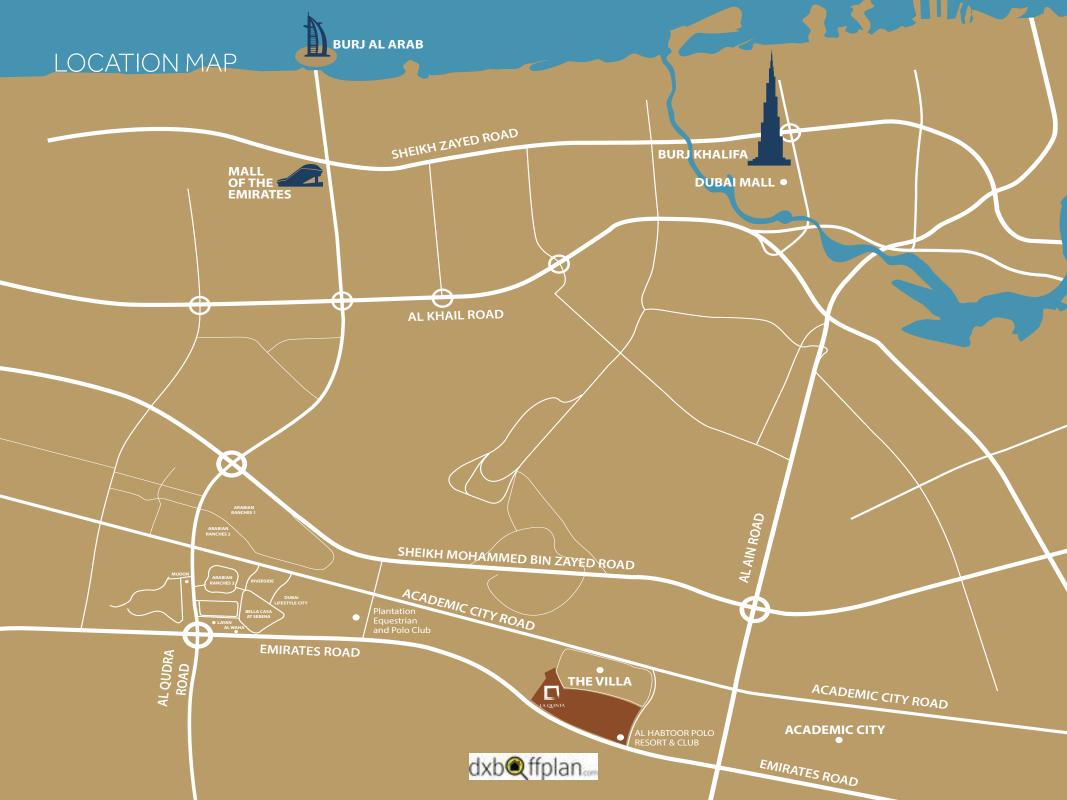

## FACT SHEET

- Located near the intersection of Emirates Road and Al Ain Road along Emirates Road
- Spacious 3, 4, 5-bedroom stand-alone villas
  Villa 1, size 2,203 sq. ft. 3-bedroom + maid
  Villa 2, size 2,898 sq. ft. 4-bedroom + maid
  Villa 3, size 3,386 sq. ft. 5-bedroom + maid
  Villa 4 size 3,862 sq. ft. 5-bedroom + maid
- Community amenities include school, nursery, cinema, jogging track, community park, kids' playing area, family and BBQ area, sports facilities, mosque, shopping, and F&B outlets
- 20 minutes to center of city
- A walking distance central park connecting all communities
- Direct access to Emirates Road and Academic City Road
- Only 15 minutes away from Expo 2020 site
- Close proximity to Dubai's major landmarks
- Lively and vibrant gated community surrounded by plush greenery