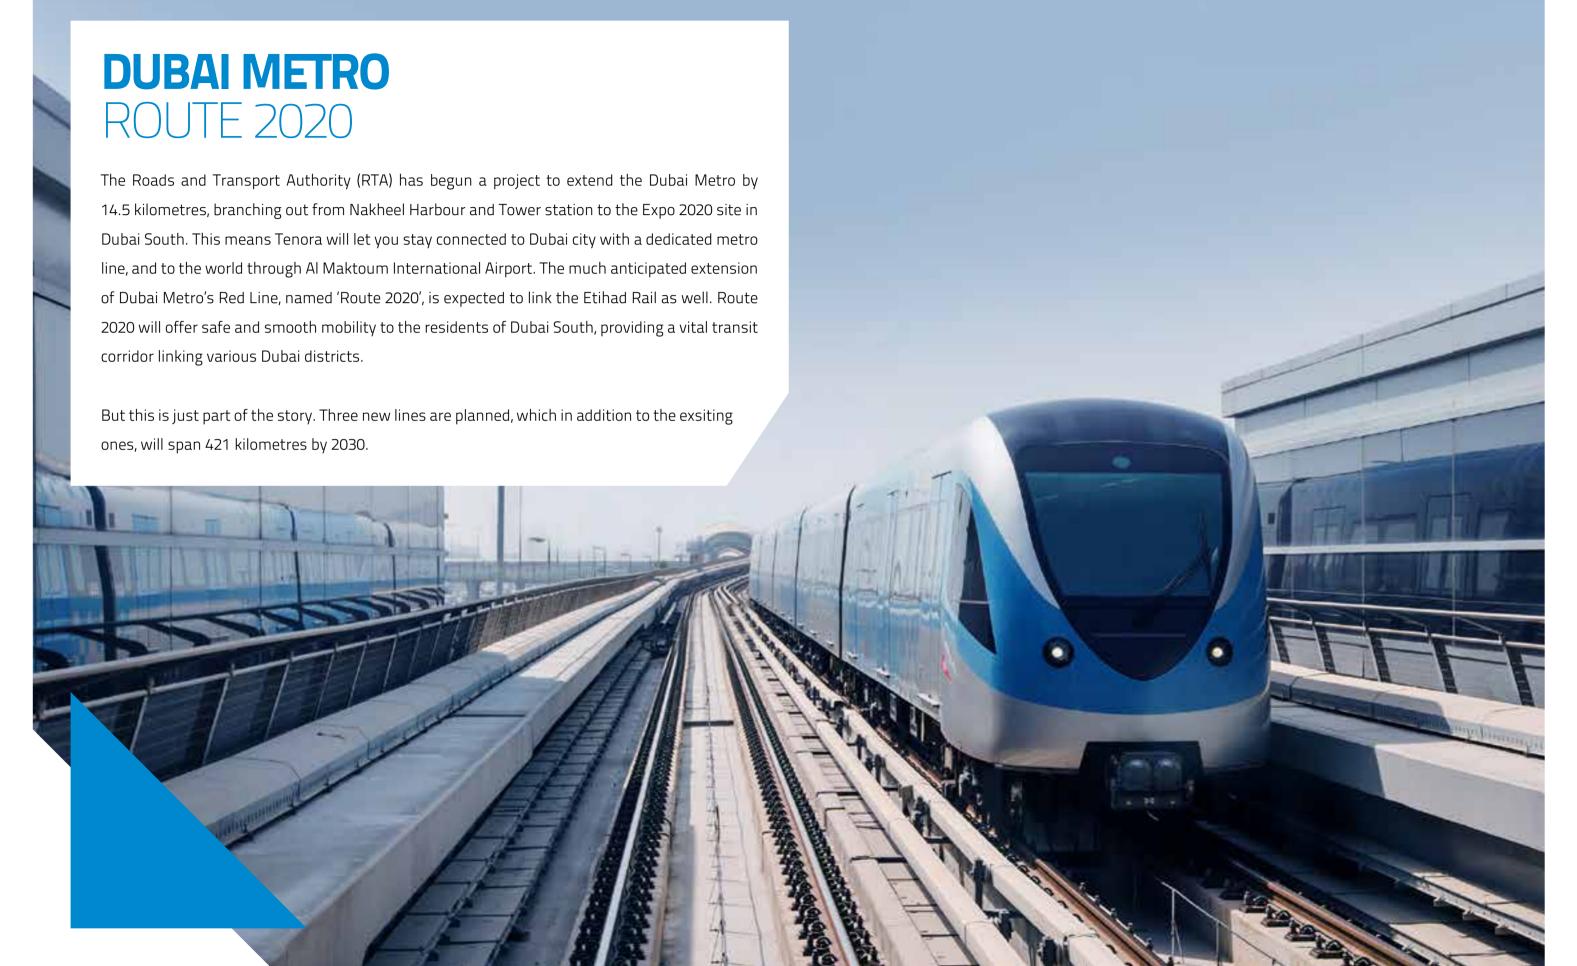

WILL BE A 15KM EXTENSION TO THE RED LINE, INCLUDING 7 NEW STATIONS

75,000

VISITORS
EXPECTED
TO ARRIVE
BY METRO
DURING
EXPO 2020

DUBAI METRO IS THE WORLD'S LONGEST DRIVERLESS METRO

PUBLIC TRANSPORT
IS PLANNED
TO BE ABLE TO
CARRY 30% OF THE
POPULATION
BY 2030