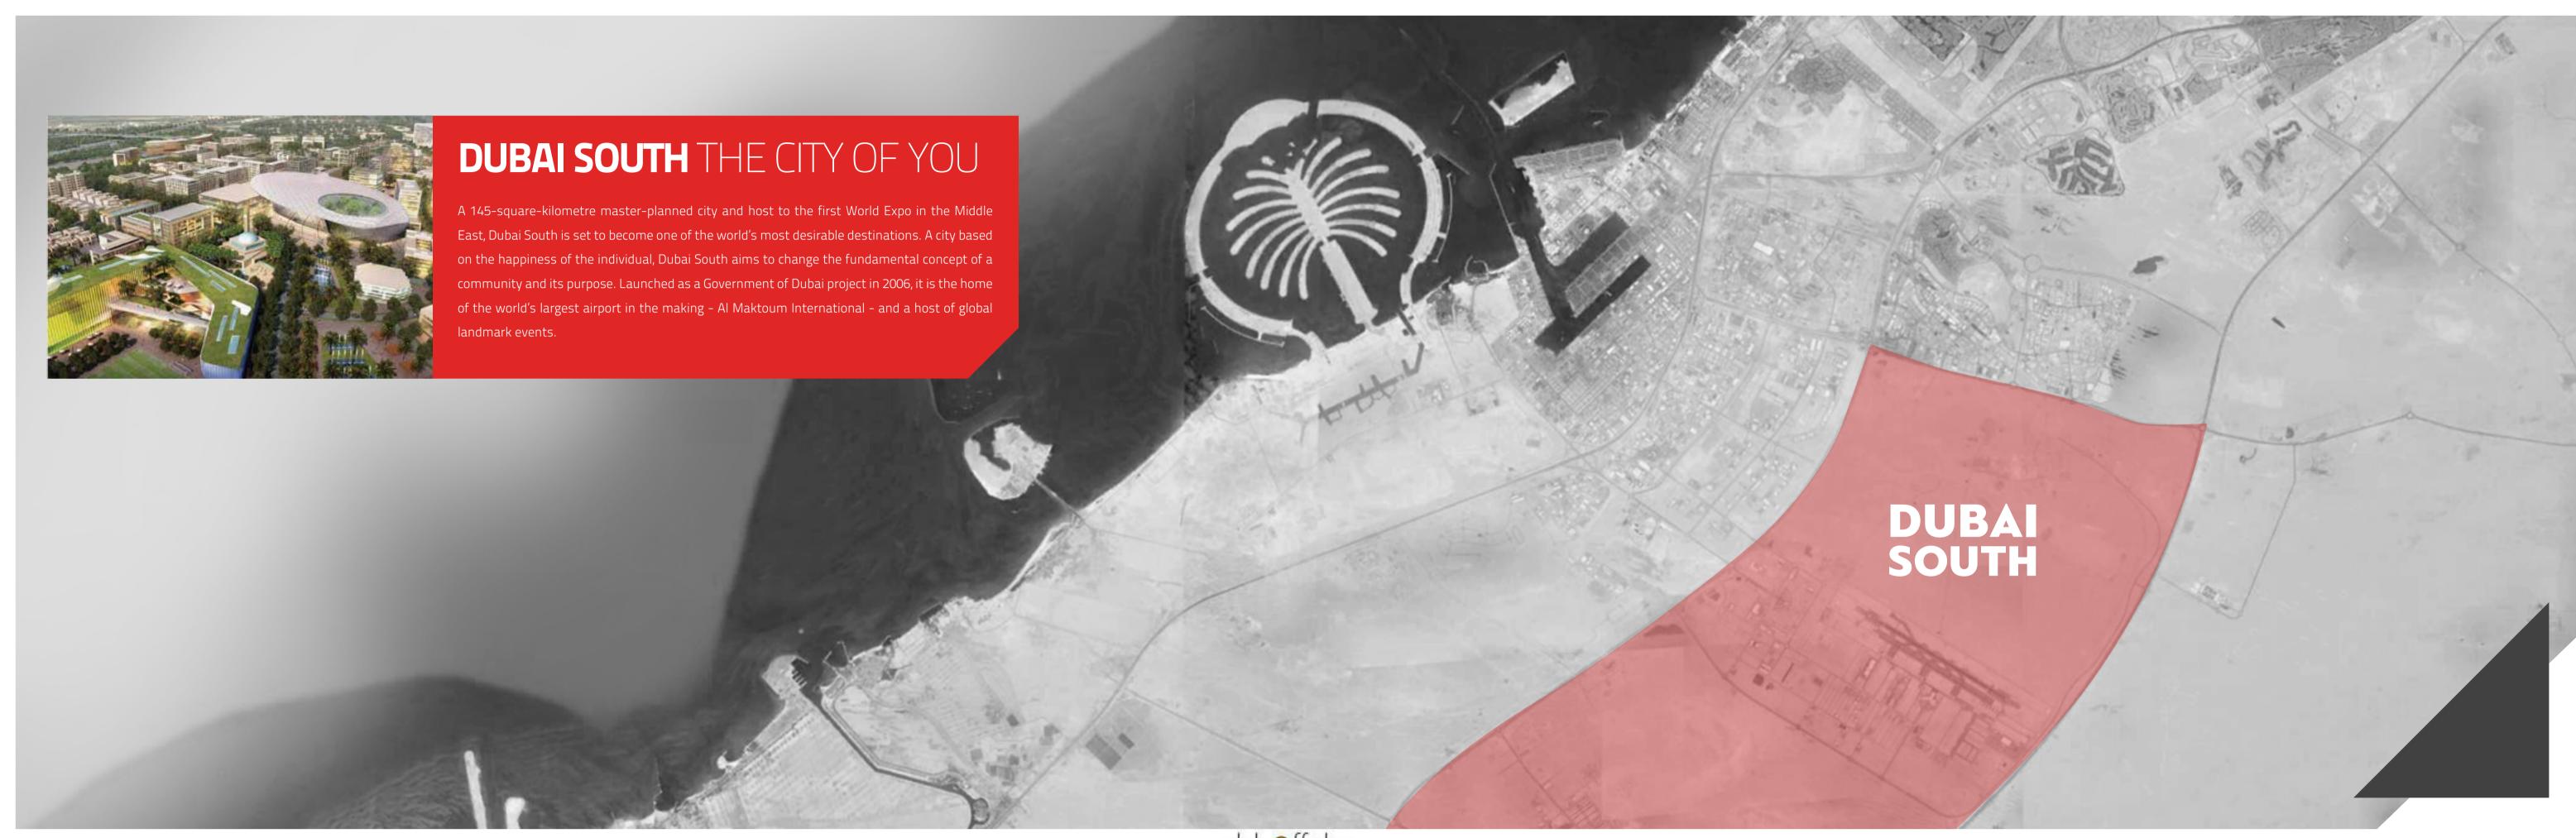

# dxb@ffplan...

YOUR KEYS TO DUBAI SOUTH NOW













100%

- Personal income tax exemption
- Import and export tax exemption
- Foreign ownership
- Repatriation of capital profits



200,000

Source: www.dubaisouth.ae







### **4 HOURS AIR-SEA CONNECTIVITY**

ACHIEVABLE BETWEEN JEBEL ALI PORT AND AL MAKTOUM INTERNATIONAL AIRPORT











**16 MILLION** 

TONNES ANNUAL CARGO CAPACITY AFTER EXPANSION COMPLETION

Source: www.dubaiairports.ae











WILL BE A 15KM EXTENSION TO THE RED LINE, INCLUDING 7 NEW STATIONS

75,000



VISITORS
EXPECTED
TO ARRIVE
BY METRO
DURING
EXPO 2020

DUBAI METRO IS THE WORLD'S LONGEST DRIVERLESS METRO

PUBLIC TRANSPORT
IS PLANNED
TO BE ABLE TO
CARRY 30% OF THE
POPULATION
BY 2030

Source: Emirates 24/7, May 2017



# JOBS ARE ESTIMATED TO BE CREATED IN AND AROUND THE REGION TO SERVICE THE EXPO OVE