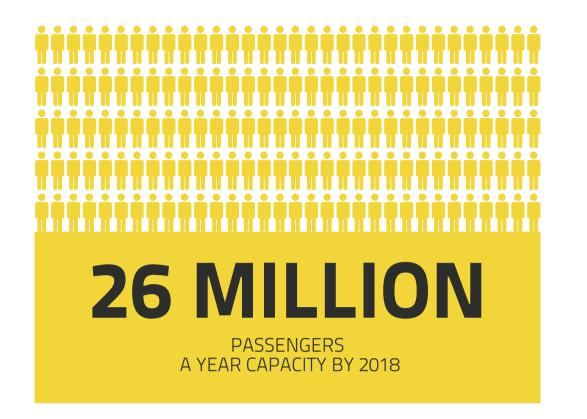

### **4 HOURS AIR-SEA CONNECTIVITY**

ACHIEVABLE BETWEEN JEBEL ALI PORT AND AL MAKTOUM INTERNATIONAL AIRPORT

**16 MILLION** 

TONNES ANNUAL CARGO CAPACITY AFTER EXPANSION COMPLETION

Source: www.dubaiairports.ae