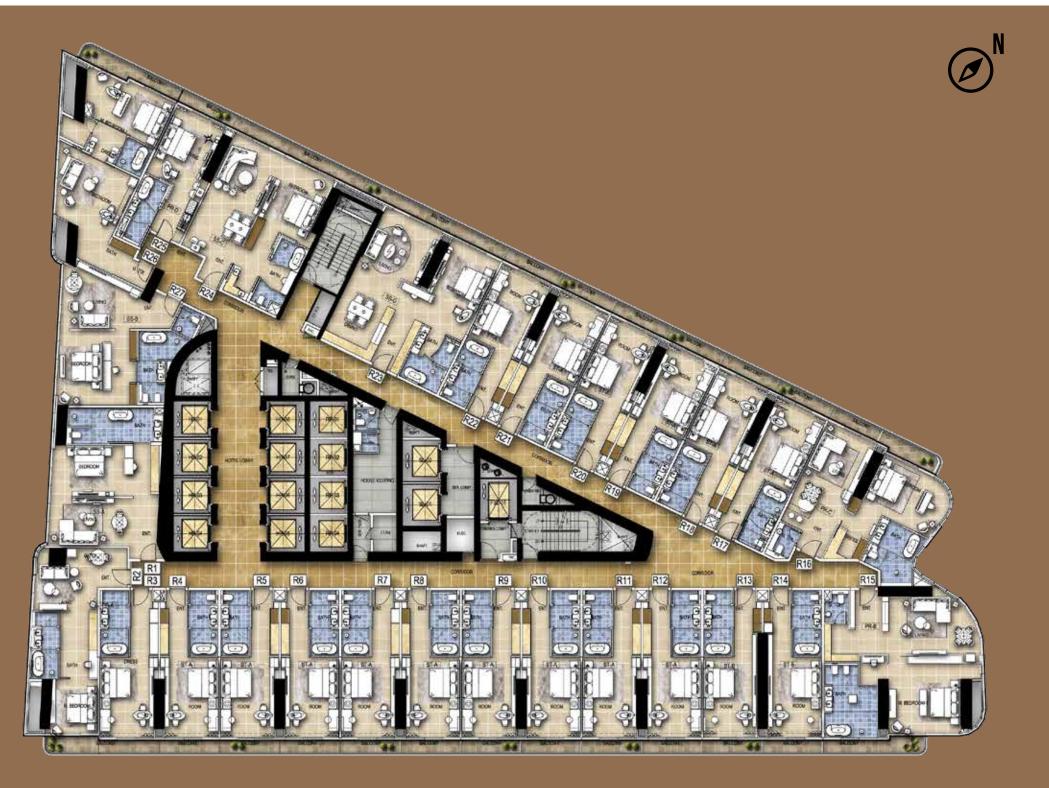

#### SCENARIO 1

### HOTTEL ROOMS

### TYPICAL FLOOR DRAWING

FLOOR 24-25

Unless stated otherwise, all accessories and interior finishes such as wallpaper, chandeliers, furniture, electronics, white goods, curtains, hard and soft landscaping, pavements, features, swimming pool(s) and other elements displayed in the brochure, or within the show apartment or between the plot boundary and the unit, are not part of the standard unit and are shown for illustrative purposes only.