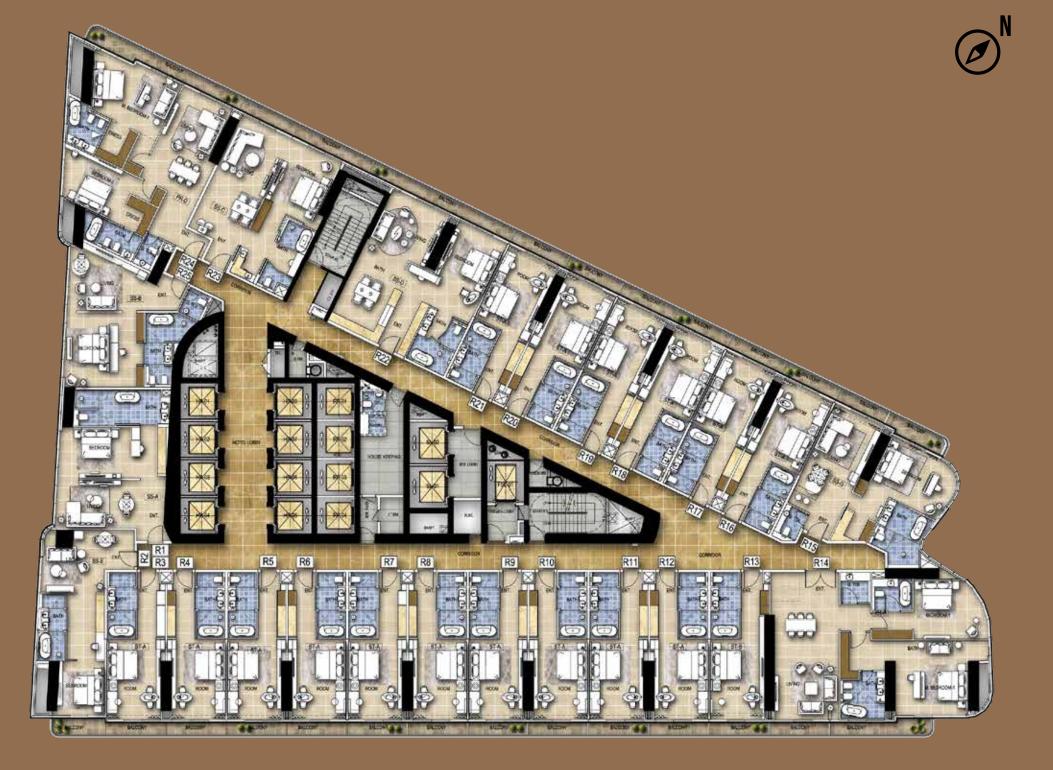

## 

#### SCENARIO 1

### HOTEL ROOMS

### TYPICAL FLOOR DRAWING

### **FLOOR 15**

Unless stated otherwise, all accessories and interior finishes such as wallpaper, chandeliers, furniture, electronics, white goods, curtains, hard and soft landscaping, pavements, features, swimming pool(s) and other elements displayed in the brochure, or within the show apartment or between the plot boundary and the unit, are not part of the standard unit and are shown for illustrative purposes only.