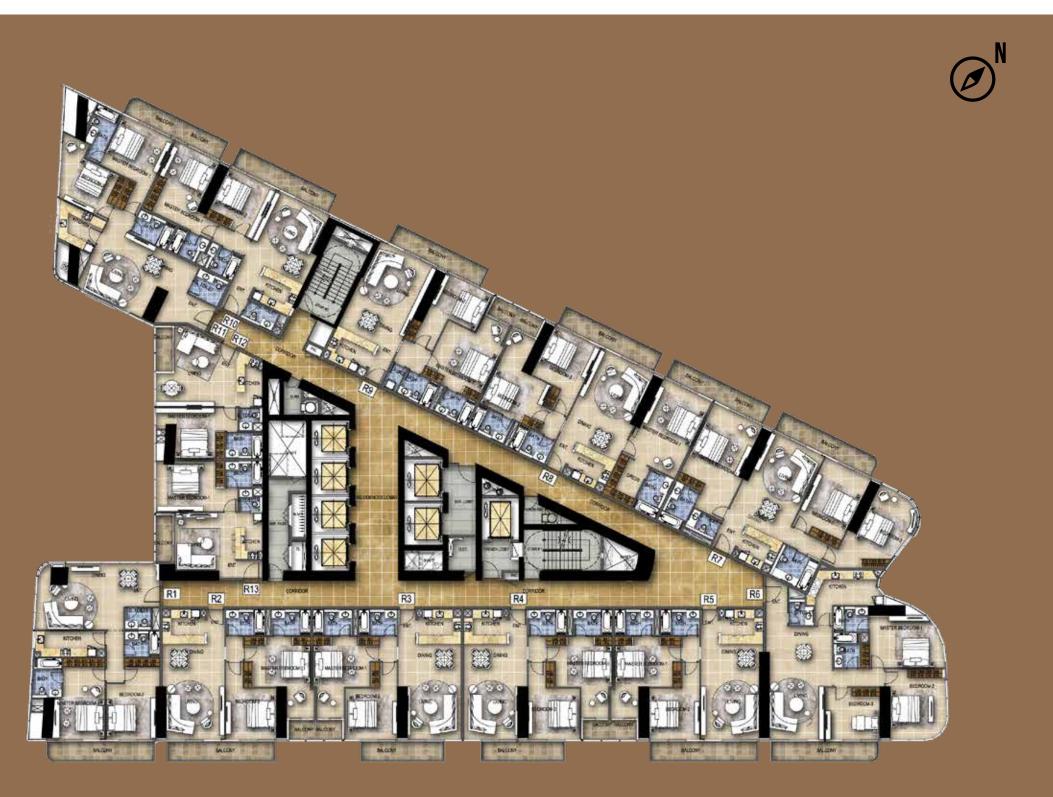

#### SCENARIO 1

### HOTTEL ROOMS

### TYPICAL FLOOR DRAWING

FLOOR 24-25

Unless stated otherwise, all accessories and interior finishes such as wallpaper, chandeliers, furniture, electronics, white goods, curtains, hard and soft landscaping, pavements, features, swimming pool(s) and other elements displayed in the brochure, or within the show apartment or between the plot boundary and the unit, are not part of the standard unit and are shown for illustrative purposes only.