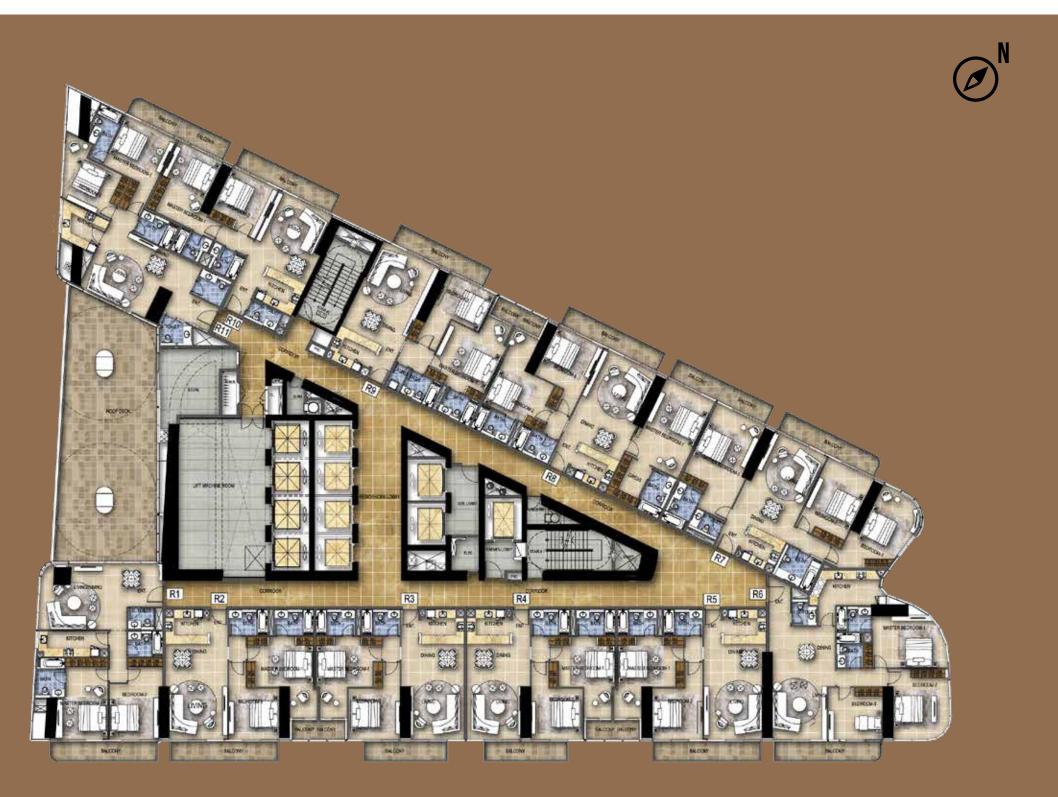

### THE RESIDENCES

## SCENARIO 2 IRIESIIDENCIES

### TYPICAL FLOOR DRAWING

### **FLOOR 38**

Unless stated otherwise, all accessories and interior finishes such as wallpaper, chandeliers, furniture, electronics, white goods, curtains, hard and soft landscaping, pavements, features, swimming pool(s) and other elements displayed in the brochure, or within the show apartment or between the plot boundary and the unit, are not part of the standard unit and are shown for illustrative purposes only.