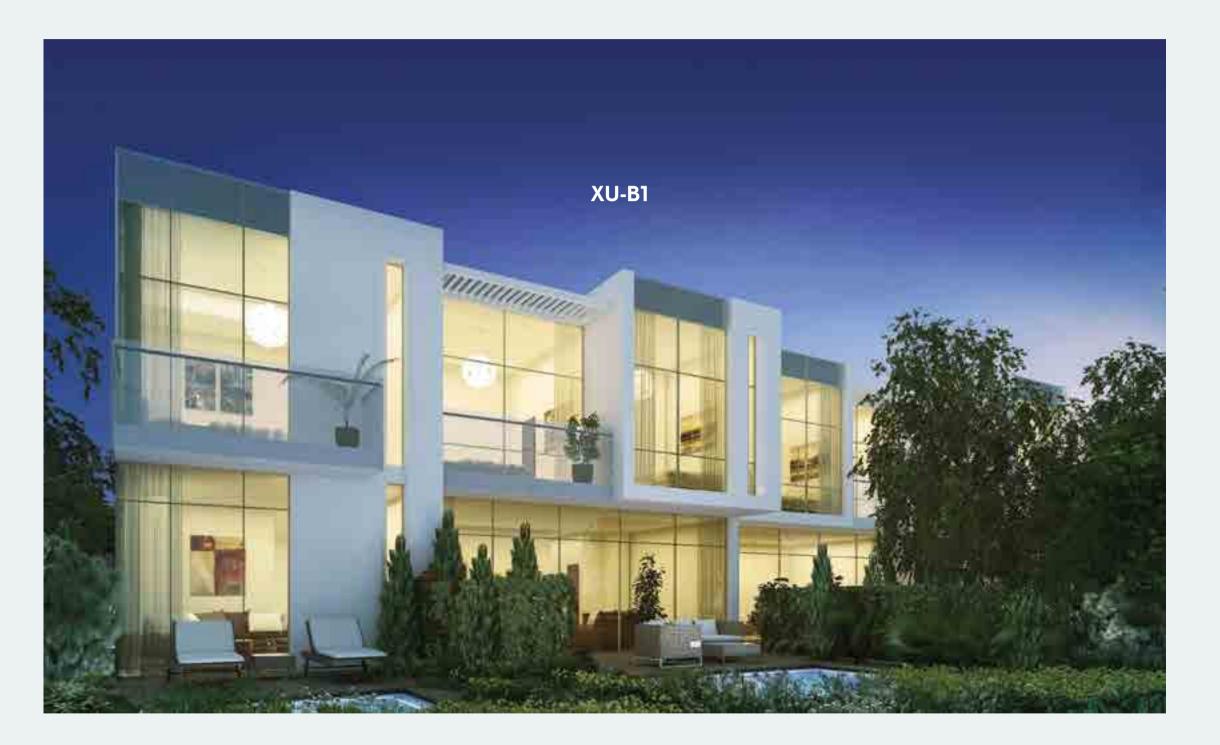

## GROUND FLOOR

## FIRST FLOOR

XU-B1 available in Amazonia, Pacifica and Sanctnary

| Unit type | Ground floor | First floor | Balcony / terrace & external covered area | Covered garage | Total area |
|-----------|--------------|-------------|-------------------------------------------|----------------|------------|
| XU-BB     | 717          | 858         | 693                                       | 209            | 2478       |