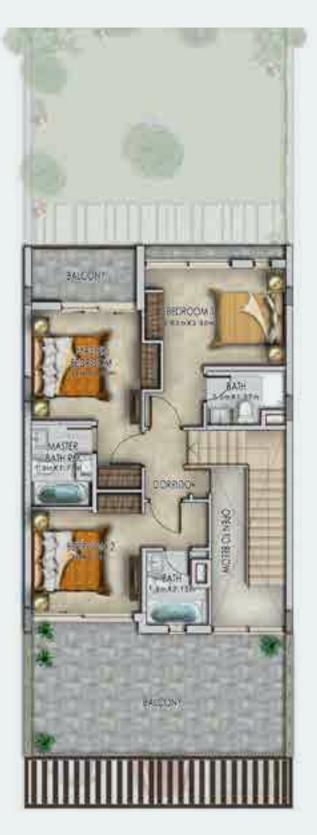

## FIRST FLOOR

XU-4BB available in Pacifica and Sanctnary

| Unit type | Ground floor | First floor | Balcony / terrace & external covered area | Covered garage | Total area |
|-----------|--------------|-------------|-------------------------------------------|----------------|------------|
| XU-B1     | 899          | 1160        | 426                                       | 234            | 2719       |