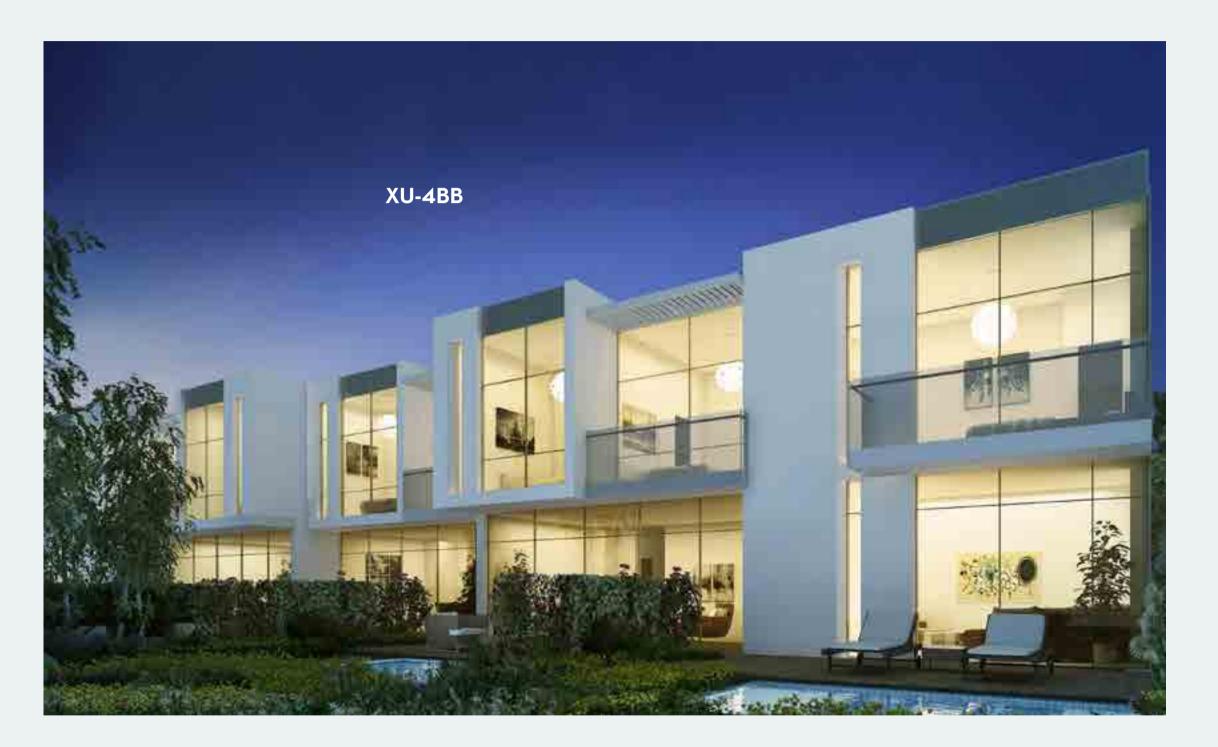

## FRRAT CARPANENCI

GROUND FLOOR

## FIRST FLOOR

XU-4BB available in Pacifica and Sanctnary

| Unit type | Ground floor | First floor | Balcony / terrace & external covered area | Covered garage | Total area |
|-----------|--------------|-------------|-------------------------------------------|----------------|------------|
| XU-B1     | 899          | 1160        | 426                                       | 234            | 2719       |