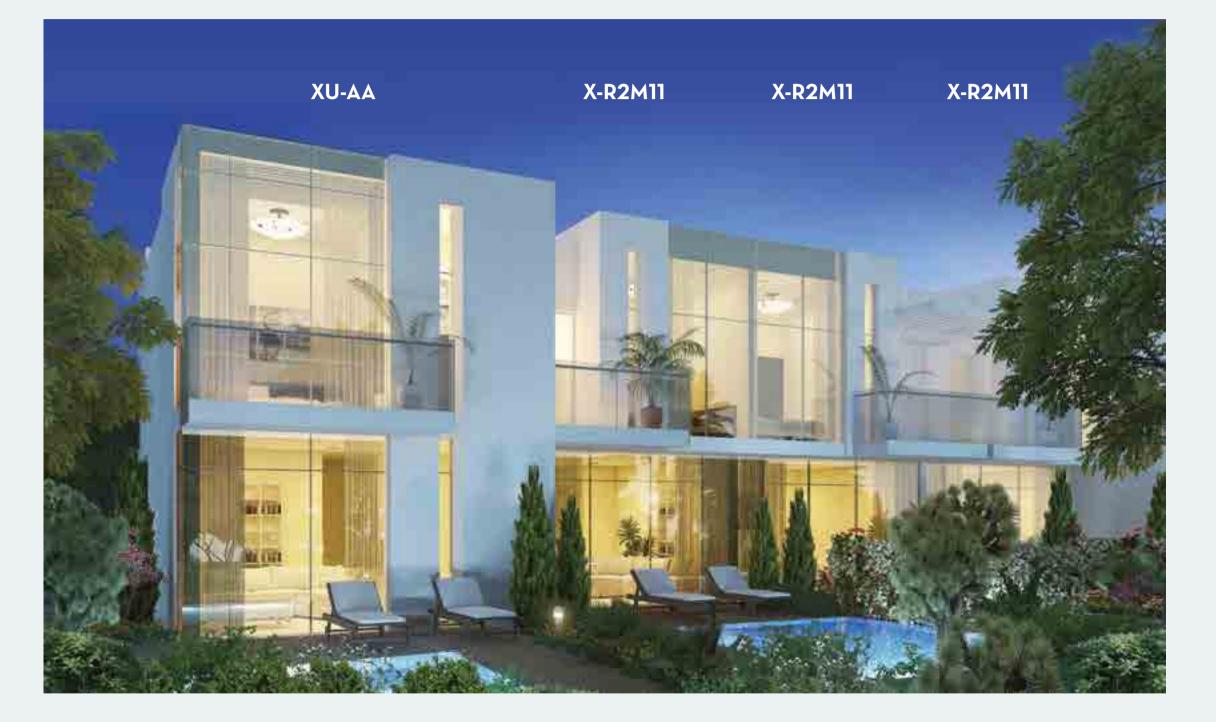

## FIRST FLOOR

U-BB available in **Centaury, Janusia** and **Trixis** 

| Unit type | Ground floor | First floor | Balcony / terrace & external covered area | Covered garage | Total area |
|-----------|--------------|-------------|-------------------------------------------|----------------|------------|
| XU-AA     | 750          | 797         | 423                                       | 264            | 2235       |
| X-R2M11   | 603          | 682         | 522                                       | 221            | 2028       |

XU-AA available in **Amazonia, Pacifica** and **Sanctnary** 

## X-R2M11 available in **Pacifica** and **Sanctnary**

| Unit type | Ground floor | First floor | Balcony / terrace & external covered area | Covered garage | Total area |
|-----------|--------------|-------------|-------------------------------------------|----------------|------------|
| XU-AA     | 750          | 797         | 423                                       | 264            | 2235       |
| X-R2M14   | 747          | 766         | 715                                       | 230            | 2459       |