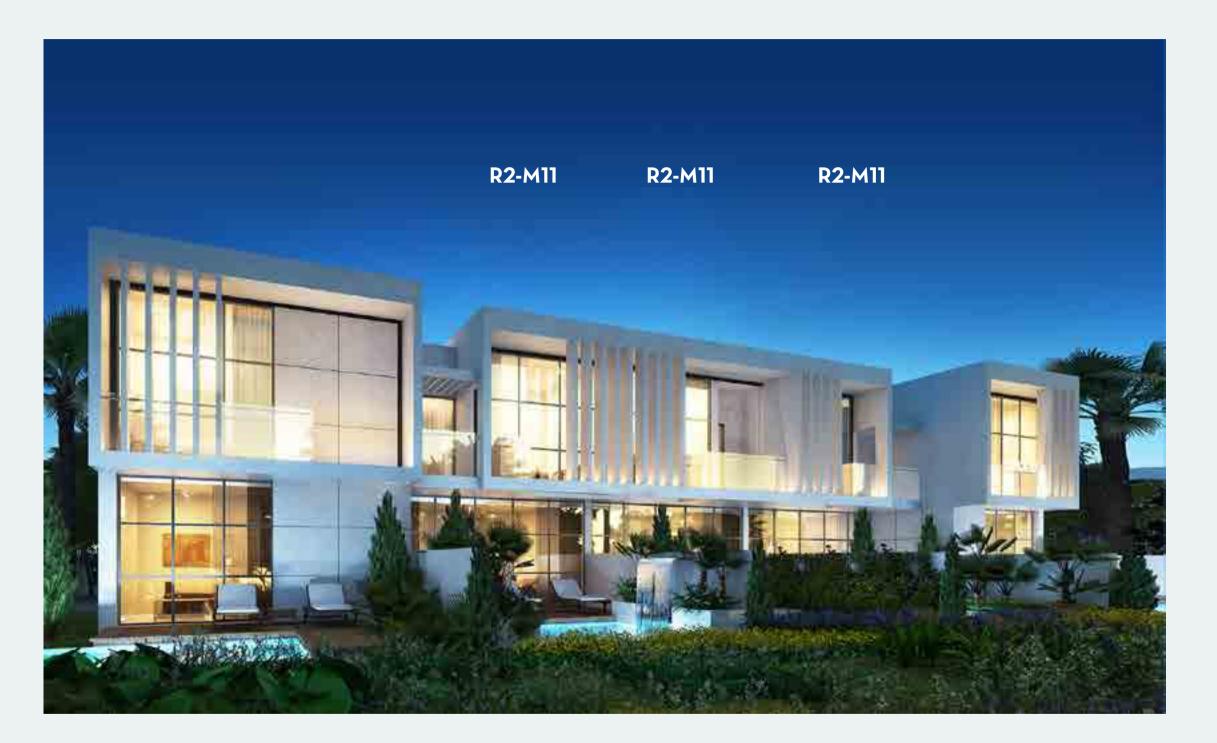

| Unit type | Ground floor | First floor | Balcony / terrace & external covered area | Covered garage | Total area |
|-----------|--------------|-------------|-------------------------------------------|----------------|------------|
| R2-M11    | 603          | 684         | 524                                       | 221            | 2031       |

## R2-M11 available in **Centaury** and **Janusia**

| Unit type | Ground floor | First floor | Balcony / terrace & external covered area | Covered garage | Total area |
|-----------|--------------|-------------|-------------------------------------------|----------------|------------|
| R2-M14    | 747          | 766         | 704                                       | 226            | 2444       |