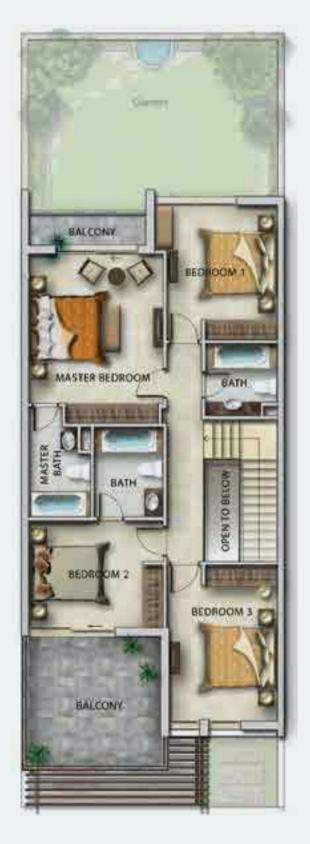

## GROUND FLOOR

## FIRST FLOOR

XU-B1 available in Amazonia, Pacifica and Sanctnary

| Unit type | Ground floor | First floor | Balcony / terrace & external covered area | Covered garage | Total area |
|-----------|--------------|-------------|-------------------------------------------|----------------|------------|
| XU-BB     | 717          | 858         | 693                                       | 209            | 2478       |