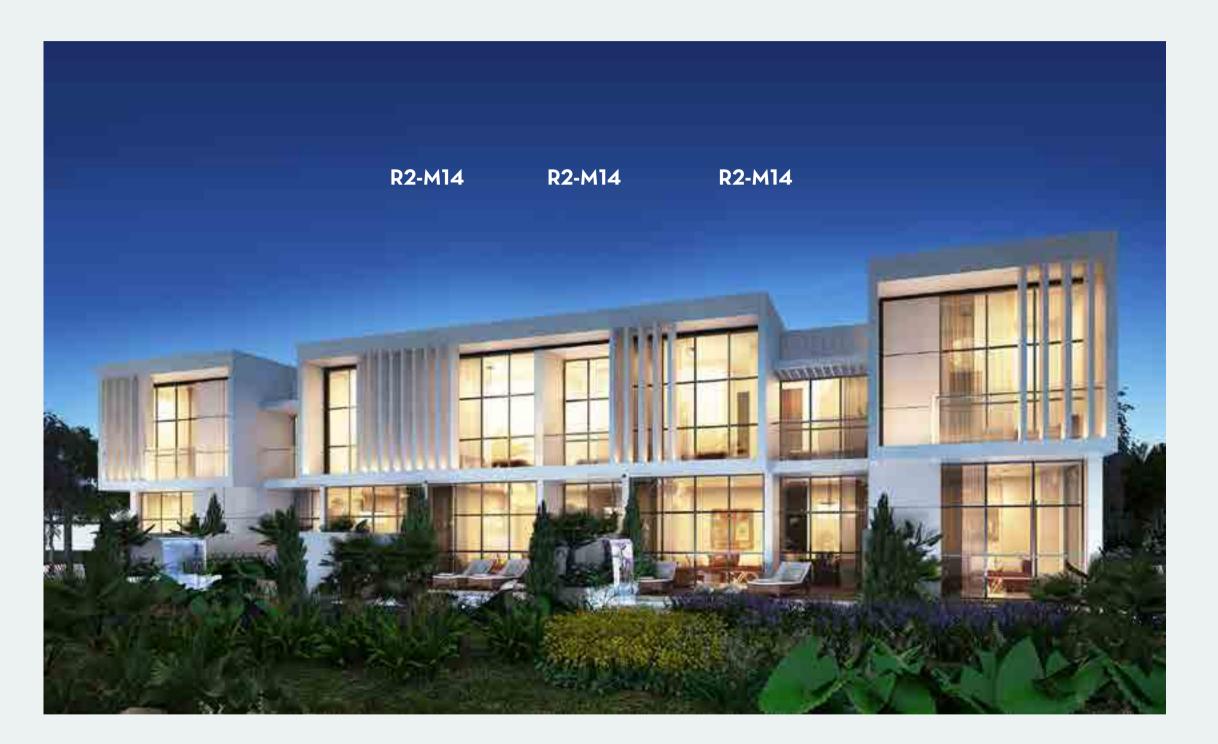

## R2-M11 available in **Centaury** and **Janusia**

| Unit type | Ground floor | First floor | Balcony / terrace & external covered area | Covered garage | Total area |
|-----------|--------------|-------------|-------------------------------------------|----------------|------------|
| R2-M14    | 747          | 766         | 704                                       | 226            | 2444       |

## GROUND FLOOR

## FIRST FLOOR

R2-M14 available in **Centaury** and **Janusia** 

| Unit type | Ground floor | First floor | Balcony / terrace & external covered area | Covered garage | Total area |
|-----------|--------------|-------------|-------------------------------------------|----------------|------------|
| R2-MB     | 719          | 862         | 657                                       | 224            | 2462       |