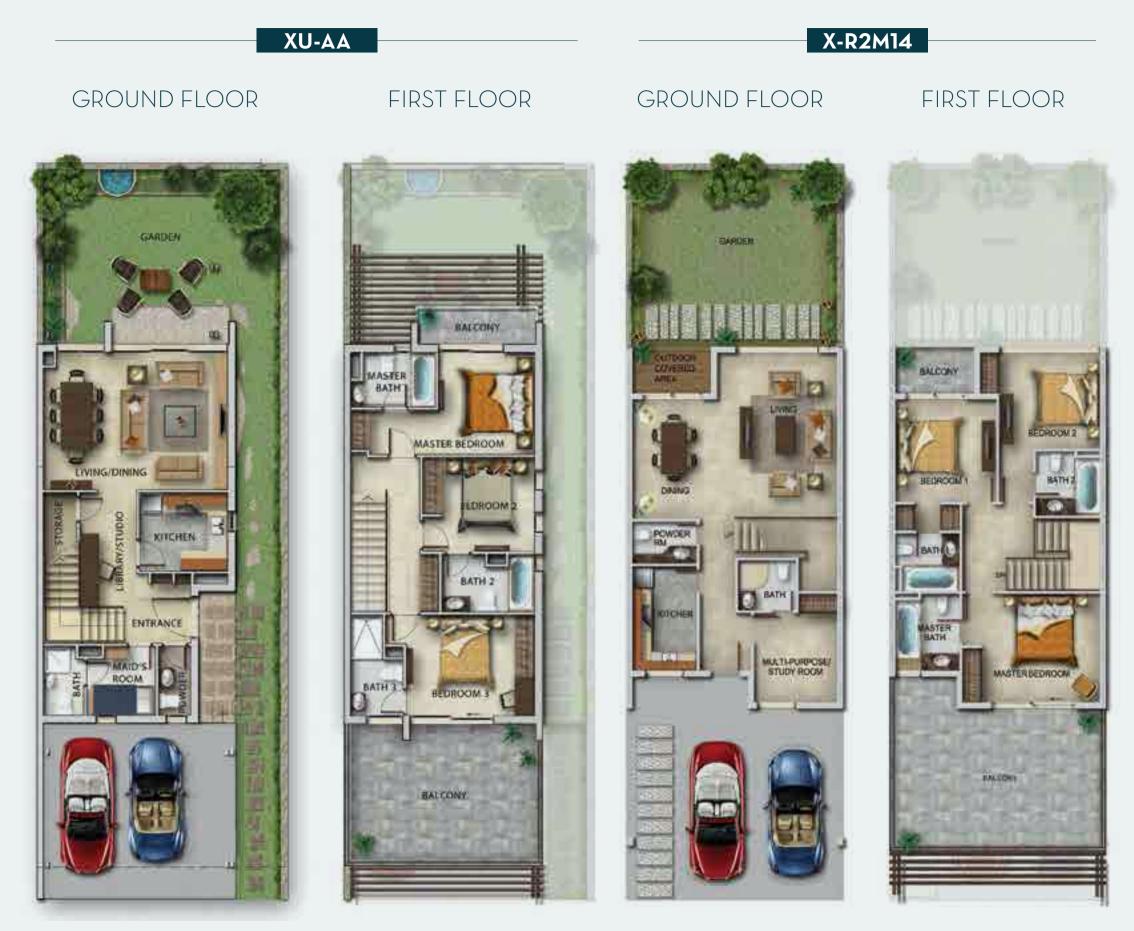

XU-AA available in Amazonia, Pacifica and Sanctnary

## X-R2M14 available in **Pacifica** and **Sanctnary**

| Unit type | Ground floor | First floor | Balcony / terrace & external covered area | Covered garage | Total area |
|-----------|--------------|-------------|-------------------------------------------|----------------|------------|
| X-R4M14   | 742          | 761         | 471                                       | 326            | 2300       |