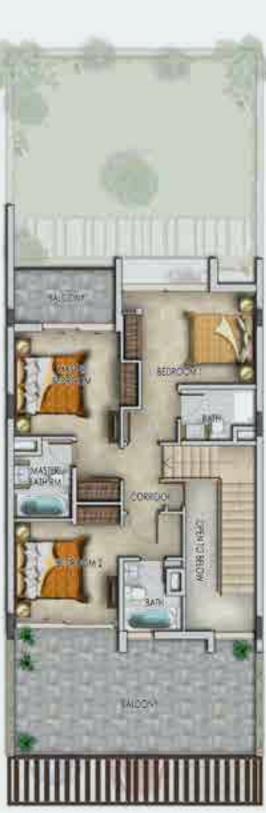

FIRST FLOOR

| Unit type | Ground floor | First floor | Balcony / terrace & external covered area | Covered garage | Total area |
|-----------|--------------|-------------|-------------------------------------------|----------------|------------|
| U-BB      | 734          | 847         | 683                                       | 214            | 2478       |

# 

GROUND FLOOR

## FIRST FLOOR

U-BB available in **Centaury, Janusia** and **Trixis** 

| Unit type | Ground floor | First floor | Balcony / terrace & external covered area | Covered garage | Total area |
|-----------|--------------|-------------|-------------------------------------------|----------------|------------|
| XU-AA     | 750          | 797         | 423                                       | 264            | 2235       |
| X-R2M11   | 603          | 682         | 522                                       | 221            | 2028       |