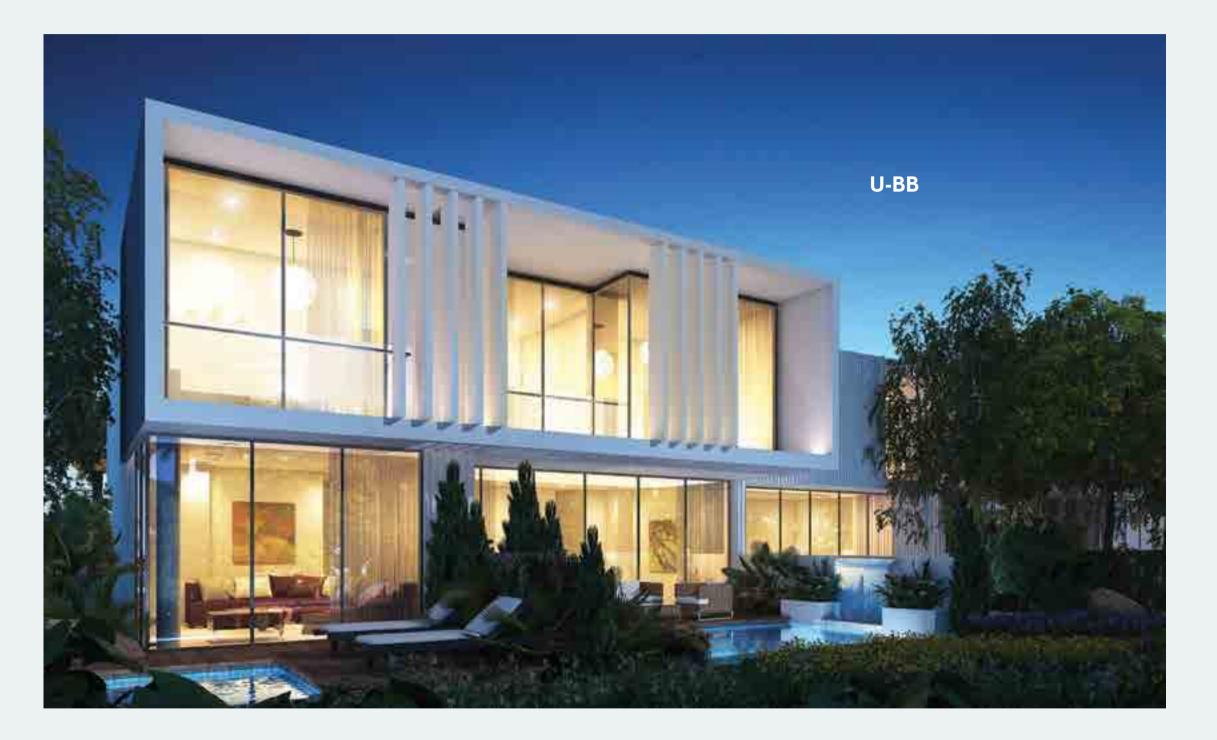

FIRST FLOOR

| Unit type | Ground floor | First floor | Balcony / terrace & external covered area | Covered garage | Total area |
|-----------|--------------|-------------|-------------------------------------------|----------------|------------|
| U-BB      | 734          | 847         | 683                                       | 214            | 2478       |

# 

GROUND FLOOR

## FIRST FLOOR

U-BB available in **Centaury, Janusia** and **Trixis** 

| Unit type | Ground floor | First floor | Balcony / terrace & external covered area | Covered garage | Total area |
|-----------|--------------|-------------|-------------------------------------------|----------------|------------|
| XU-AA     | 750          | 797         | 423                                       | 264            | 2235       |
| X-R2M11   | 603          | 682         | 522                                       | 221            | 2028       |