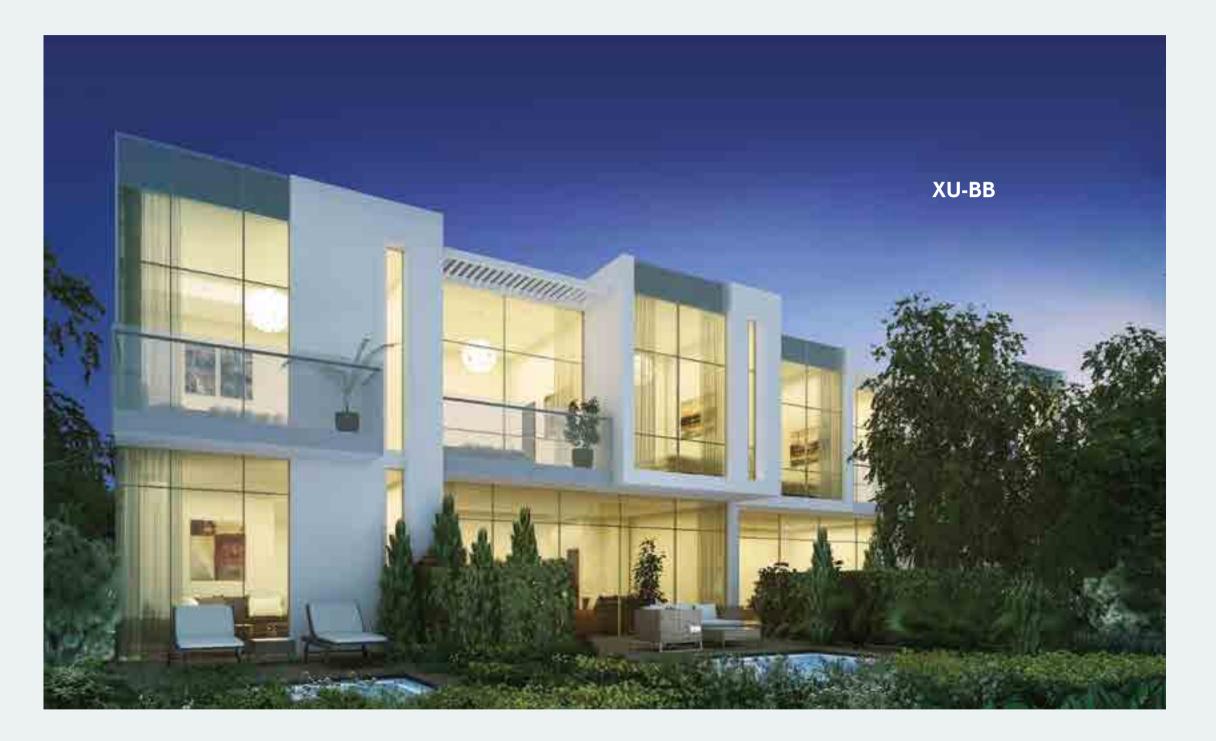

GROUND FLOOR

## FIRST FLOOR

XU-BB available in Amazonia, Pacifica and Sanctnary

| Unit type | Ground floor | First floor | Second floor | Balcony / terrace & external covered area | Covered garage | Total area |
|-----------|--------------|-------------|--------------|-------------------------------------------|----------------|------------|
| XX-B      | 822          | 834         | 550          | 753                                       | 228            | 3188       |