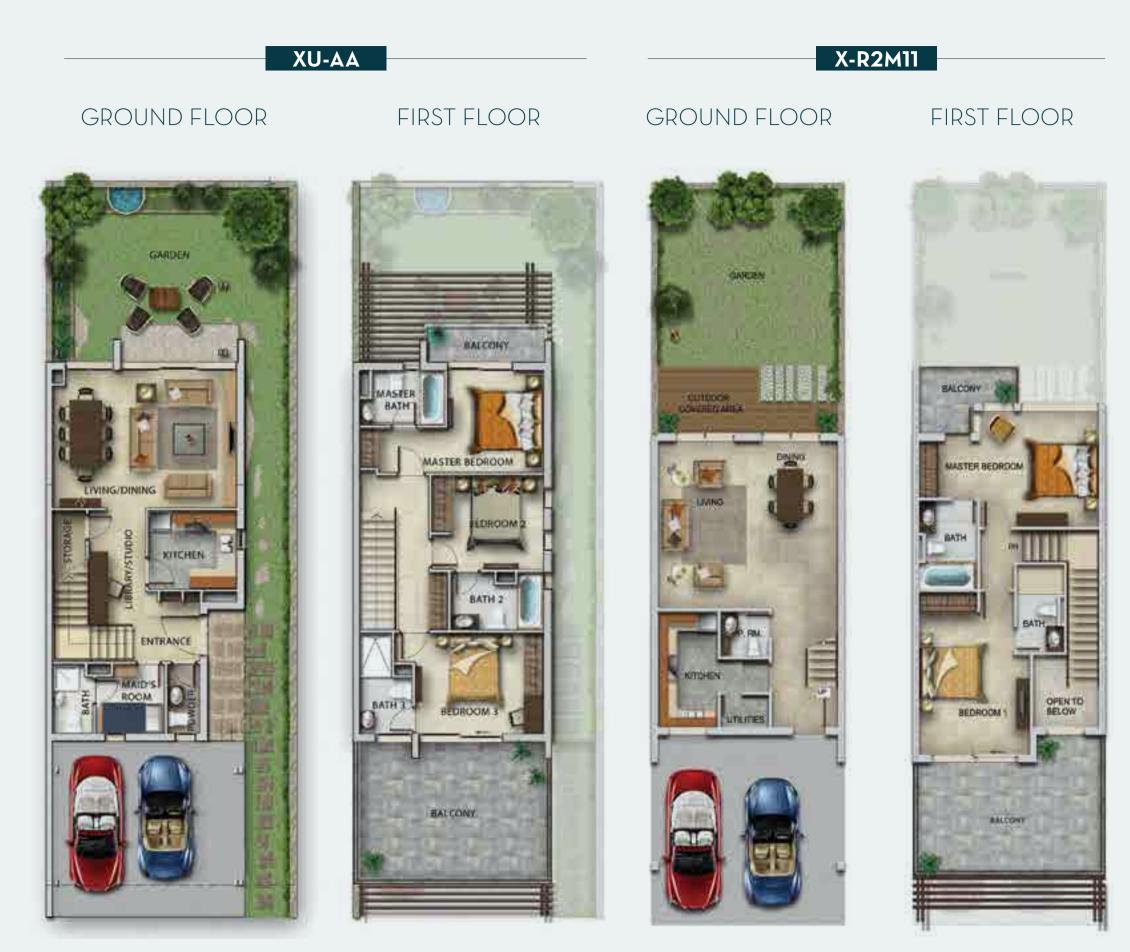

## FIRST FLOOR

U-BB available in **Centaury, Janusia** and **Trixis** 

| Unit type | Ground floor | First floor | Balcony / terrace & external covered area | Covered garage | Total area |
|-----------|--------------|-------------|-------------------------------------------|----------------|------------|
| XU-AA     | 750          | 797         | 423                                       | 264            | 2235       |
| X-R2M11   | 603          | 682         | 522                                       | 221            | 2028       |

XU-AA available in **Amazonia, Pacifica** and **Sanctnary** 

## X-R2M11 available in **Pacifica** and **Sanctnary**

| Unit type | Ground floor | First floor | Balcony / terrace & external covered area | Covered garage | Total area |
|-----------|--------------|-------------|-------------------------------------------|----------------|------------|
| XU-AA     | 750          | 797         | 423                                       | 264            | 2235       |
| X-R2M14   | 747          | 766         | 715                                       | 230            | 2459       |