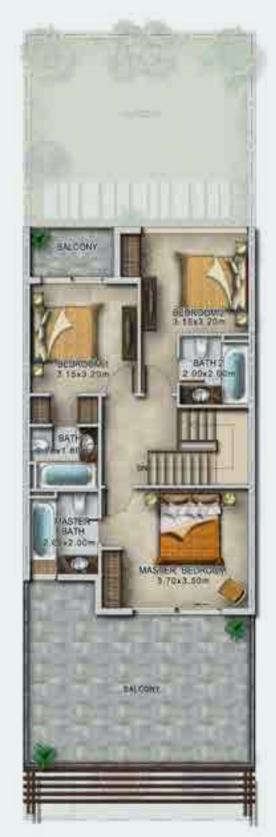

## FIRST FLOOR

X-R4M14 available in Pacifica

| Unit type | Ground floor | First floor | Balcony / terrace & external covered area | Covered garage | Total area |
|-----------|--------------|-------------|-------------------------------------------|----------------|------------|
| XU-4BB    | 718          | 858         | 692                                       | 209            | 2478       |

## FIRST FLOOR

XU-4BB available in Pacifica and Sanctnary

| Unit type | Ground floor | First floor | Balcony / terrace & external covered area | Covered garage | Total area |
|-----------|--------------|-------------|-------------------------------------------|----------------|------------|
| XU-B1     | 899          | 1160        | 426                                       | 234            | 2719       |