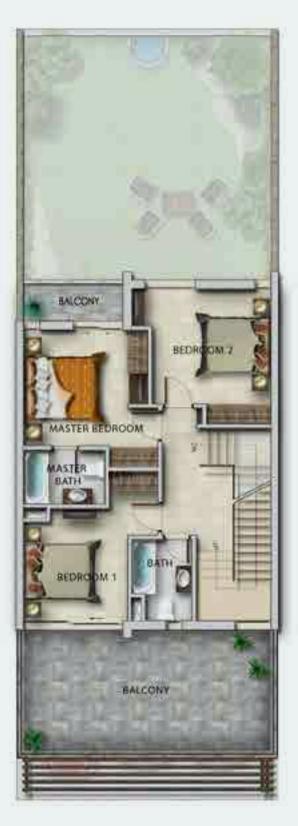

ed area | Covered garage | Total area |
|-----------|--------------|-------------|-------------------------------------------|----------------|------------|
| XU-BB     | 717          | 858         | 693                                       | 209            | 2478       |



GROUND FLOOR

## FIRST FLOOR



XU-BB available in Amazonia, Pacifica and Sanctnary





| Unit type | Ground floor | First floor | Second floor | Balcony / terrace & external covered area | Covered garage | Total area |
|-----------|--------------|-------------|--------------|-------------------------------------------|----------------|------------|
| XX-B      | 822          | 834         | 550          | 753                                       | 228            | 3188       |



## GROUND FLOOR



## FIRST FLOOR



## XX-B available in Amazonia

## SECOND FLOOR



CLUSTERS AND FLOOR PLANS