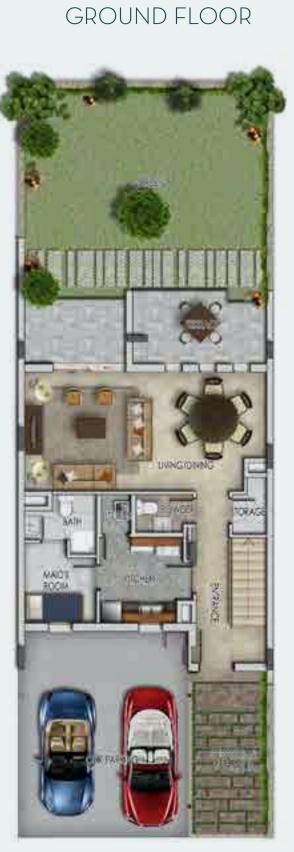

| Unit type | Ground floor | First floor | Balcony / terrace & external covered area | Covered garage | Total area |
|-----------|--------------|-------------|-------------------------------------------|----------------|------------|
| R2-M14    | 747          | 766         | 704                                       | 226            | 2444       |



## GROUND FLOOR



## FIRST FLOOR



R2-M14 available in **Centaury** and **Janusia** 





| Unit type | Ground floor | First floor | Balcony / terrace & external covered area | Covered garage | Total area |
|-----------|--------------|-------------|-------------------------------------------|----------------|------------|
| R2-MB     | 719          | 862         | 657                                       | 224            | 2462       |







R2-MB available in Aster, Claret, Coursetia, Juniper, Primrose and Zinnia

\*Unless stated above, all accessories and interior finishes such as wallpaper, chandeliers, furniture, electronics, white goods, curtains, hard and soft landscaping, pavements, features, swimming pool(s) and other elements displayed in the brochure, or within the show apartment / villa or between the plot boundary and the unit, are not part of the standard unit and exhibited for illustrative purposes only.

FIRST FLOOR





| Unit type | Ground floor | First floor | Balcony / terrace & external covered area | Covered garage | Total area |
|-----------|--------------|-------------|-------------------------------------------|----------------|------------|
| U-BB      | 734          | 847         | 683