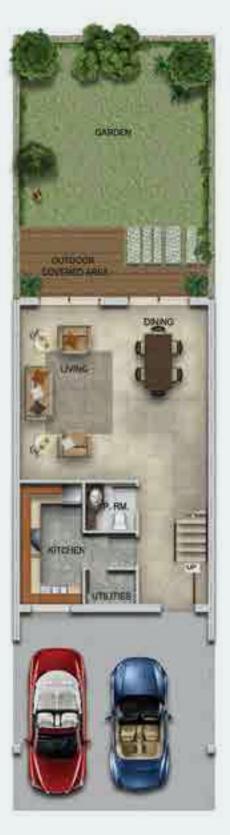

## GROUND FLOOR

## FIRST FLOOR

## R2-M11 available in **Centaury** and **Janusia**

| Unit type | Ground floor | First floor | Balcony / terrace & external covered area | Covered garage | Total area |
|-----------|--------------|-------------|-------------------------------------------|----------------|------------|
| R2-M14    | 747          | 766         | 704                                       | 226            | 2444       |