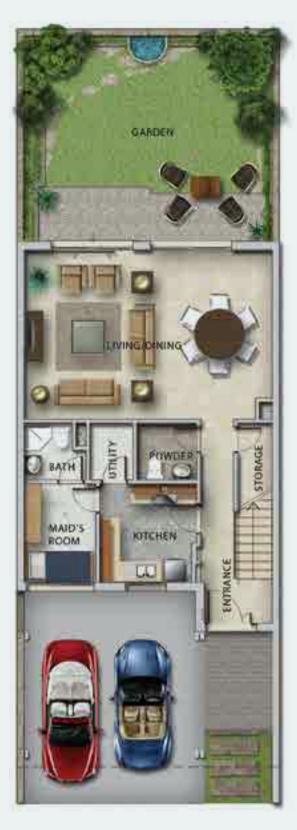

## GROUND FLOOR

## FIRST FLOOR

XU-B1 available in Amazonia, Pacifica and Sanctnary

| Unit type | Ground floor | First floor | Balcony / terrace & external covered area | Covered garage | Total area |
|-----------|--------------|-------------|-------------------------------------------|----------------|------------|
| XU-BB     | 717          | 858         | 693                                       | 209            | 2478       |