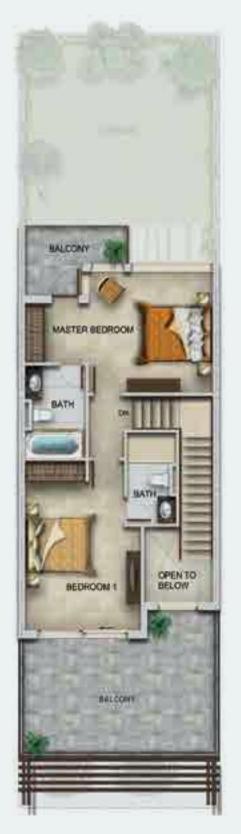

## GROUND FLOOR

## FIRST FLOOR

## R2-M11 available in **Centaury** and **Janusia**

| Unit type | Ground floor | First floor | Balcony / terrace & external covered area | Covered garage | Total area |
|-----------|--------------|-------------|-------------------------------------------|----------------|------------|
| R2-M14    | 747          | 766         | 704                                       | 226            | 2444       |