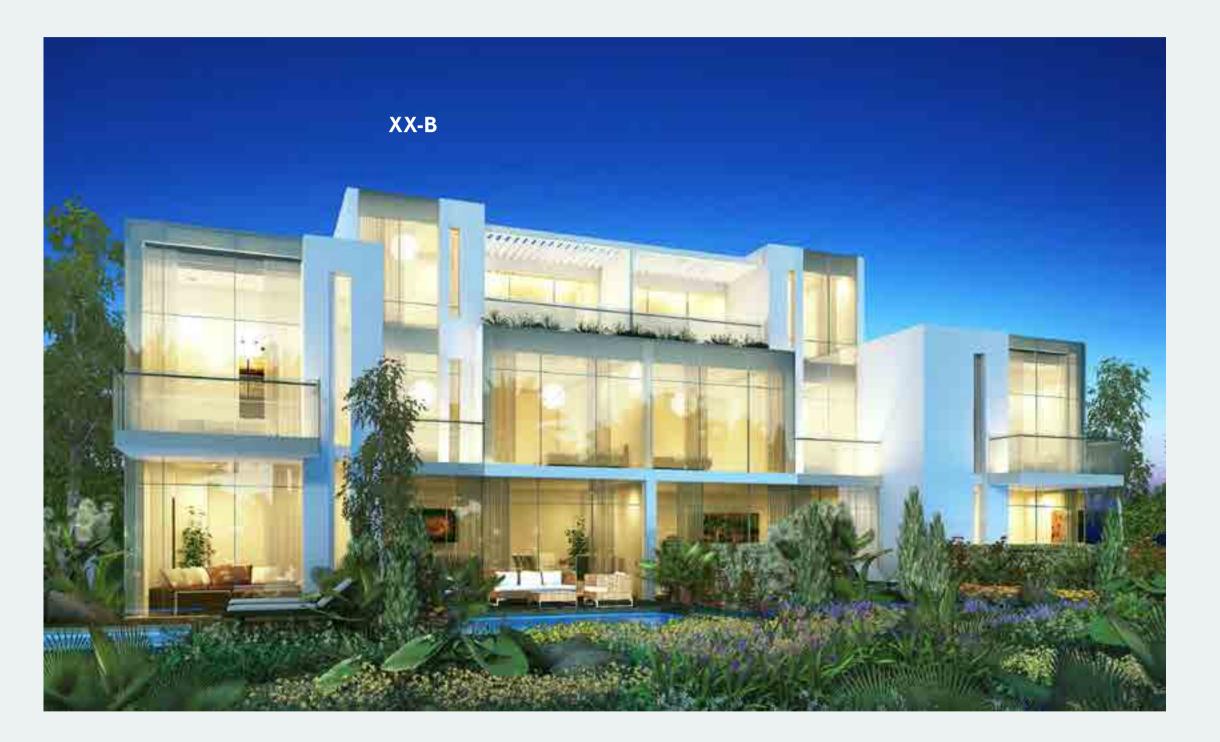

vered garage | Total area |
|-----------|--------------|-------------|-------------------------------------------|----------------|------------|
| XU-B1     | 899          | 1160        | 426                                       | 234            | 2719       |



## GROUND FLOOR



## FIRST FLOOR



XU-B1 available in Amazonia, Pacifica and Sanctnary





| Unit type | Ground floor | First floor | Balcony / terrace & external covered area | Covered garage | Total area |
|-----------|--------------|-------------|-------------------------------------------|----------------|------------|
| XU-BB     | 717          | 858         | 693                                       | 209            | 2478       |



GROUND FLOOR

## FIRST FLOOR



XU-BB available in Amazonia, Pacifica and Sanctnary





| Unit type | Ground floor | First floor | Second floor | Balcony / terrace & external covered area | Covered garage | Total area |
|-----------|--------------|-------------|--------------|-------------------------------------------|----------------|------------|
| XX-B      | 822          | 834         | 550          | 753                                       | 228            | 3188       |



## GROUND FLOOR



## FIRST FLOOR



## XX-B available in Amazonia

## SECOND FLOOR



CLUSTERS AND FLOOR PLANS