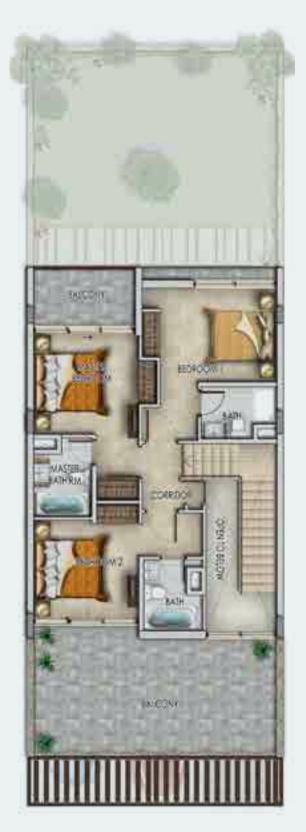

FIRST FLOOR

| Unit type | Ground floor | First floor | Balcony / terrace & external covered area | Covered garage | Total area |
|-----------|--------------|-------------|-------------------------------------------|----------------|------------|
| U-BB      | 734          | 847         | 683                                       | 214            | 2478       |

# 

GROUND FLOOR

## FIRST FLOOR

U-BB available in **Centaury, Janusia** and **Trixis** 

| Unit type | Ground floor | First floor | Balcony / terrace & external covered area | Covered garage | Total area |
|-----------|--------------|-------------|-------------------------------------------|----------------|------------|
| XU-AA     | 750          | 797         | 423                                       | 264            | 2235       |
| X-R2M11   | 603          | 682         | 522                                       | 221            | 2028       |