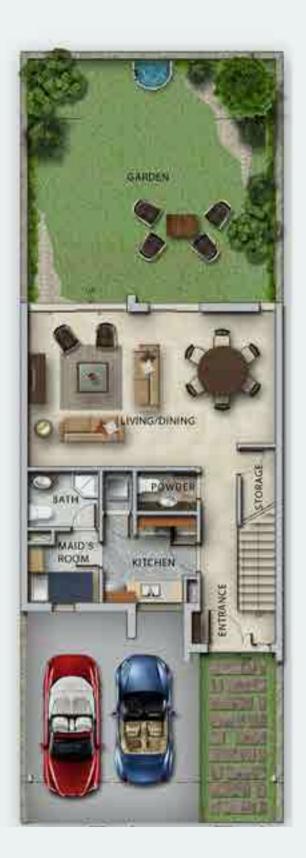

e & external covered area | Covered garage | Total area |
|-----------|--------------|-------------|-------------------------------------------|----------------|------------|
| XU-BB     | 717          | 858         | 693                                       | 209            | 2478       |



GROUND FLOOR

## FIRST FLOOR



XU-BB available in Amazonia, Pacifica and Sanctnary





| Unit type | Ground floor | First floor | Second floor | Balcony / terrace & external covered area | Covered garage | Total area |
|-----------|--------------|-------------|--------------|-------------------------------------------|----------------|------------|
| XX-B      | 822          | 834         | 550          | 753                                       | 228            | 3188       |



## GROUND FLOOR



## FIRST FLOOR



## XX-B available in Amazonia

## SECOND FLOOR



CLUSTERS AND FLOOR PLANS