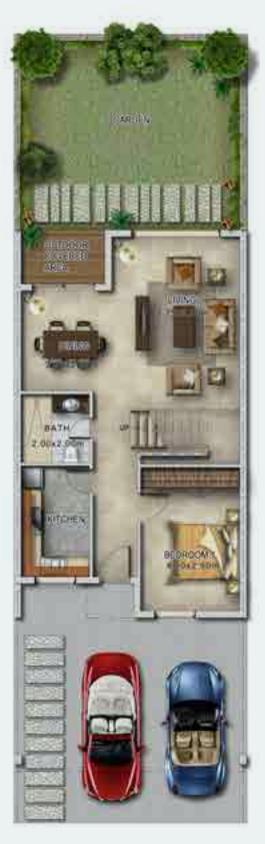

## GROUND FLOOR

## FIRST FLOOR

X-R4M14 available in Pacifica

| Unit type | Ground floor | First floor | Balcony / terrace & external covered area | Covered garage | Total area |
|-----------|--------------|-------------|-------------------------------------------|----------------|------------|
| XU-4BB    | 718          | 858         | 692                                       | 209            | 2478       |