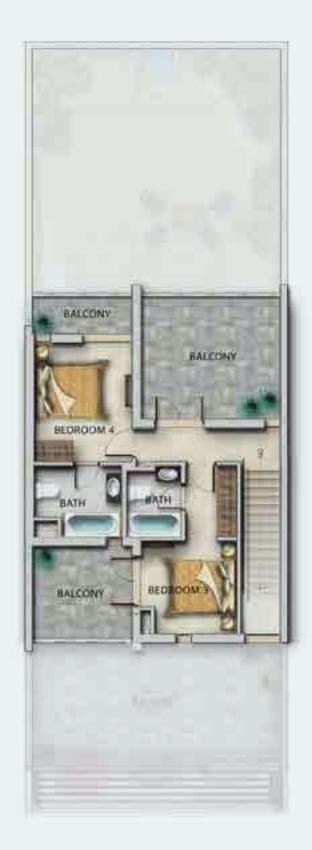

## FIRST FLOOR

## R2-M11 available in **Centaury** and **Janusia**

| Unit type | Ground floor | First floor | Balcony / terrace & external covered area | Covered garage | Total area |
|-----------|--------------|-------------|-------------------------------------------|----------------|------------|
| R2-M14    | 747          | 766         | 704                                       | 226            | 2444       |