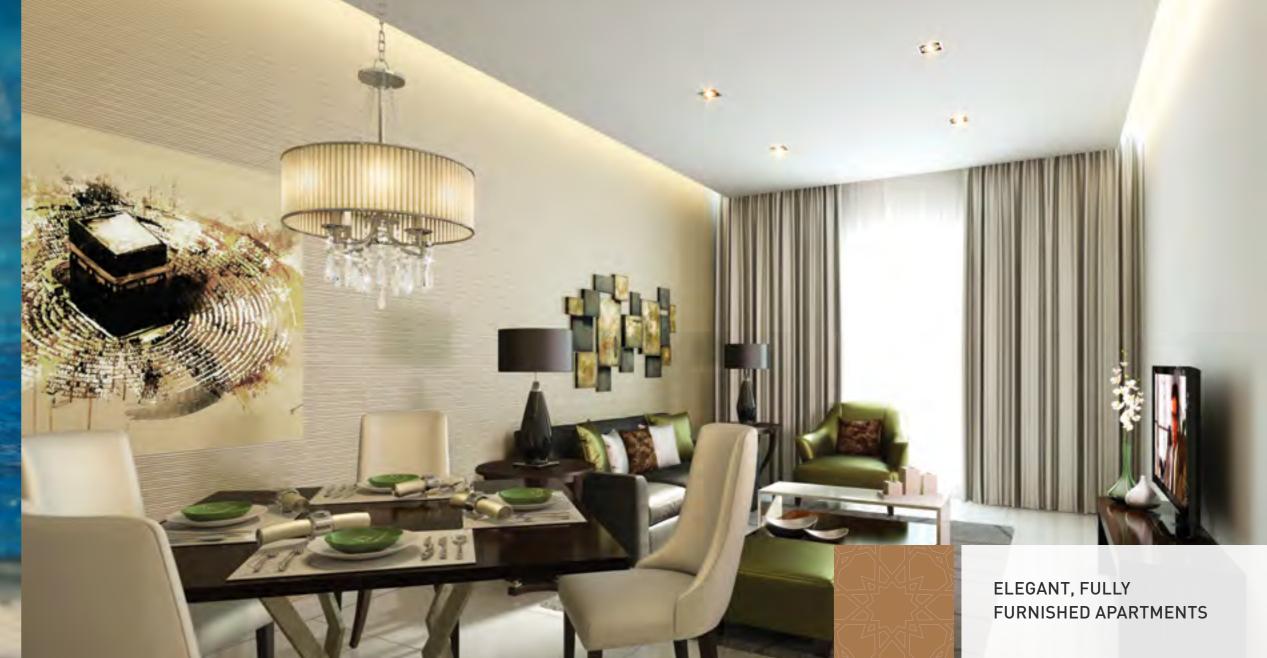

Ghalia is designed to provide a living experience that reflects the best of both worlds in a neighbourhood that will soon be the destination of desire in the city.

- ▶ Furnished studios, one, two and three bedroom apartments
- ► Around-the-clock reception desk
- ▶ Elegant lobby
- Quran prayer recitation in the common areas
- ▶ Printed prayer schedules and the Holy Quran in each apartment
- ▶ Separate leisure and dining facilities for men and women

#### UNIT FURNITURE

- ► Double bed with mattress in studio and one bedroom apartments
- ▶ One double bed and pair of single beds with mattresses in two bedroom apartments
- ▶ One double bed and two pairs of single beds with mattresses in three bedroom apartments
- Clean sheets, pillows and bed covers in appropriate portions
- ► Elegantly styled curtains
- ▶ Bedside table with drawer
- ▶ Couch in one, two and three bedroom apartments

#### LIVING ROOM AND STUDIO FURNITURE

- ▶ Breakfast table in studio apartments only
- Dining table with chairs in one, two and three bedroom apartments only
- ► Settee or armchair
- ▶ Coffee table
- ▶ Television
- ▶ Glass and tableware
- ▶ Cooking utensils