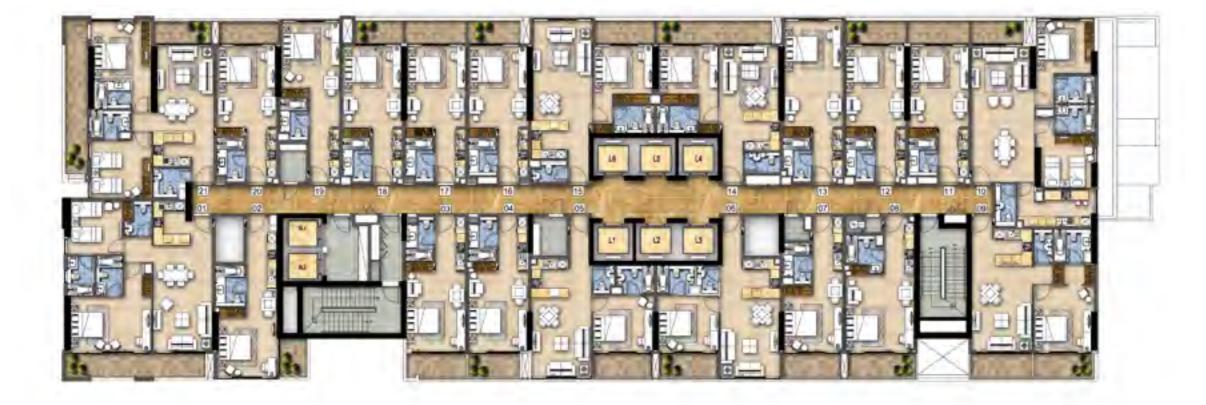

orary living that complements your beliefs

Ghalia inventively blurs the line between serviced living and the principles of Sharia. To those who will reside here, it is the epitome of luxury living in accordance with their beliefs.

Ghalia is designed to provide a living experience that reflects the best of both worlds in a neighbourhood that will soon be the destination of desire in the city.

- ▶ Furnished studios, one, two and three bedroom apartments
- ► Around-the-clock reception desk
- ▶ Elegant lobby
- Quran prayer recitation in the common areas
- ▶ Printed prayer schedules and the Holy Quran in each apartment
- ▶ Separate leisure and dining facilities for men and women























TYPICAL FLOOR PLAN

Levels 2 to 4













### TYPICAL FLOOR PLAN

## Levels 27 to 38



# Features and specifications

#### **UNIT FEATURES**

- Kitchen cabinets and countertops with refrigerator, washing machine with dryer option, hob, oven
- ▶ Balconies as per unit plan
- Wardrobes in bedrooms
- ► Fully tiled bathrooms, en-suite and guest toilets, wherever applicable
- ► Shower or bath tub with handle and shower in each bathroom
- ▶ Electrical shaver point with mirror in master bathroom
- ► Vanity units and mirrors
- ▶ Central air conditioning
- ► Double-glazed windows
- ► Television and telephone connections
- ▶ Provision for high-speed Internet access
- ▶ Ceramic tiling

## **UNIT SERVICES**

dxb@ffplan.

- ► Full apartment clean-up three times a week
- ▶ Replacement of bed linen and towels twice a week
- ▶ Daily supply of basic toiletries
- ► Selection of television ch