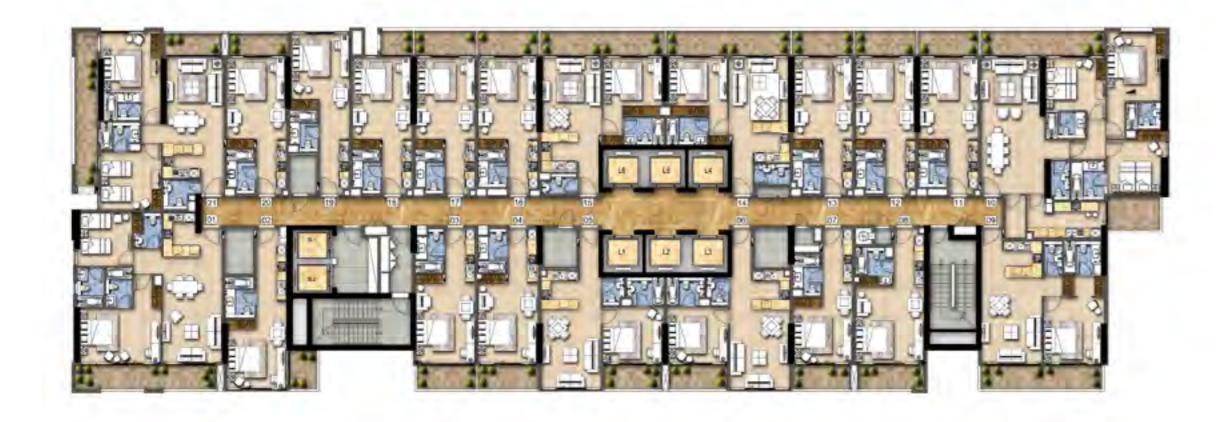

SHARIA
COMMITTEE OF DAR AL SHARIA







# Contemporary living that complements your beliefs

Ghalia inventively blurs the line between serviced living and the principles of Sharia. To those who will reside here, it is the epitome of luxury living in accordance with their beliefs.

Ghalia is designed to provide a living experience that reflects the best of both worlds in a neighbourhood that will soon be the destination of desire in the city.

- ▶ Furnished studios, one, two and three bedroom apartments
- ► Around-the-clock reception desk
- ▶ Elegant lobby
- Quran prayer recitation in the common areas
- ▶ Printed prayer schedules and the Holy Quran in each apartment
- ▶ Separate leisure and dining facilities for men and women























TYPICAL FLOOR PLAN

Levels 2 to 4













### TYPICAL FLOOR PLAN

## Levels 27 to 38



# Features and specifications

#### **UNIT FEATURES**

- Kitchen cabinets and countertops with refrigerator, washing machine with dryer option, hob, oven
- ▶ Balconies as per unit plan
- Wardrobes in bedrooms
- ► Fully tiled bathrooms, en-suite and guest toilets, wherever applicable
- ► Shower or bath tub with handle and shower in each bathroom
- ▶ Electrical shaver point with mirror in master bathroom
- ► Vanity units and mirrors
- ▶ Central air conditioning
- ► Double-glazed windows
- ► Television and telephone connections
- ▶ Provision for high-speed Internet access
- ▶ Ceramic tiling

## **UNIT SERVICES**

dxb@ffplan.

- ► Full apartment clean-up three times a week
- ▶ Replacement of bed linen and towels twice a week
- ▶ Daily supply