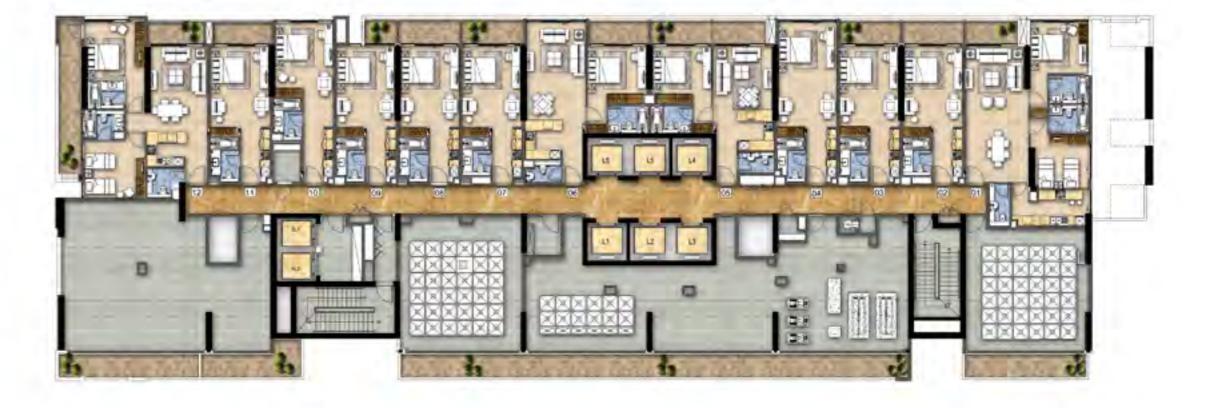

ARIA
COMMITTEE OF DAR AL SHARIA







# Contemporary living that complements your beliefs

Ghalia inventively blurs the line between serviced living and the principles of Sharia. To those who will reside here, it is the epitome of luxury living in accordance with their beliefs.

Ghalia is designed to provide a living experience that reflects the best of both worlds in a neighbourhood that will soon be the destination of desire in the city.

- ▶ Furnished studios, one, two and three bedroom apartments
- ► Around-the-clock reception desk
- ▶ Elegant lobby
- Quran prayer recitation in the common areas
- ▶ Printed prayer schedules and the Holy Quran in each apartment
- ▶ Separate leisure and dining facilities for men and women























TYPICAL FLOOR PLAN

Levels 2 to 4













### TYPICAL FLOOR PLAN

## Levels 27 to 38



# Features and specifications

#### **UNIT FEATURES**

- Kitchen cabinets and countertops with refrigerator, washing machine with dryer option, hob, oven
- ▶ Balconies as per unit plan
- Wardrobes in bedrooms
- ► Fully tiled bathrooms, en-suite and guest toilets, wherever applicable
- ► Shower or bath tub with handle and shower in each bathroom
- ▶ Electrical shaver point with mirror in master bathroom
- ► Vanity units and mirrors
- ▶ Central air conditioning
- ► Double-glazed windows
- ► Television and telephone connections
- ▶ Provision for high-speed Internet access
- ▶ Ceramic tiling

## **UNIT SERVICES**

dxb@ffplan.

- ► Full apartment clean-up three times a week
- ▶ Replacement of bed linen and towels twice a week
- ▶ Daily supply of