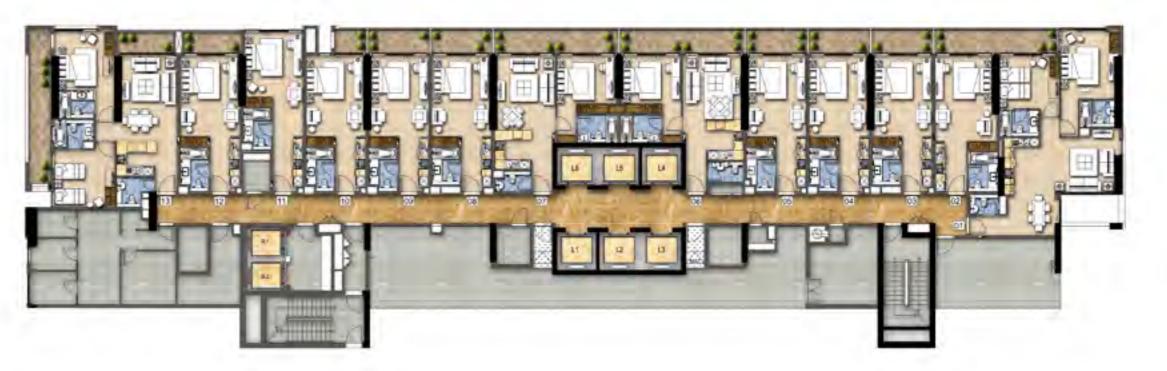

THE SHARIA
COMMITTEE OF DAR AL SHARIA







# Contemporary living that complements your beliefs

Ghalia inventively blurs the line between serviced living and the principles of Sharia. To those who will reside here, it is the epitome of luxury living in accordance with their beliefs.

Ghalia is designed to provide a living experience that reflects the best of both worlds in a neighbourhood that will soon be the destination of desire in the city.

- ▶ Furnished studios, one, two and three bedroom apartments
- ► Around-the-clock reception desk
- ▶ Elegant lobby
- Quran prayer recitation in the common areas
- ▶ Printed prayer schedules and the Holy Quran in each apartment
- ▶ Separate leisure and dining facilities for men and women























TYPICAL FLOOR PLAN

Levels 2 to 4













### TYPICAL FLOOR PLAN

## Levels 27 to 38



# Features and specifications

#### **UNIT FEATURES**

- Kitchen cabinets and countertops with refrigerator, washing machine with dryer option, hob, oven
- ▶ Balconies as per unit plan
- Wardrobes in bedrooms
- ► Fully tiled bathrooms, en-suite and guest toilets, wherever applicable
- ► Shower or bath tub with handle and shower in each bathroom
- ▶ Electrical shaver point with mirror in master bathroom
- ► Vanity units and mirrors
- ▶ Central air conditioning
- ► Double-glazed windows
- ► Television and telephone connections
- ▶ Provision for high-speed Internet access
- ▶ Ceramic tiling

## **UNIT SERVICES**

dxb@ffplan.

- ► Full apartment clean-up three times a week
- ▶ Replacement of bed linen and towels twice a week
- ▶ Daily sup