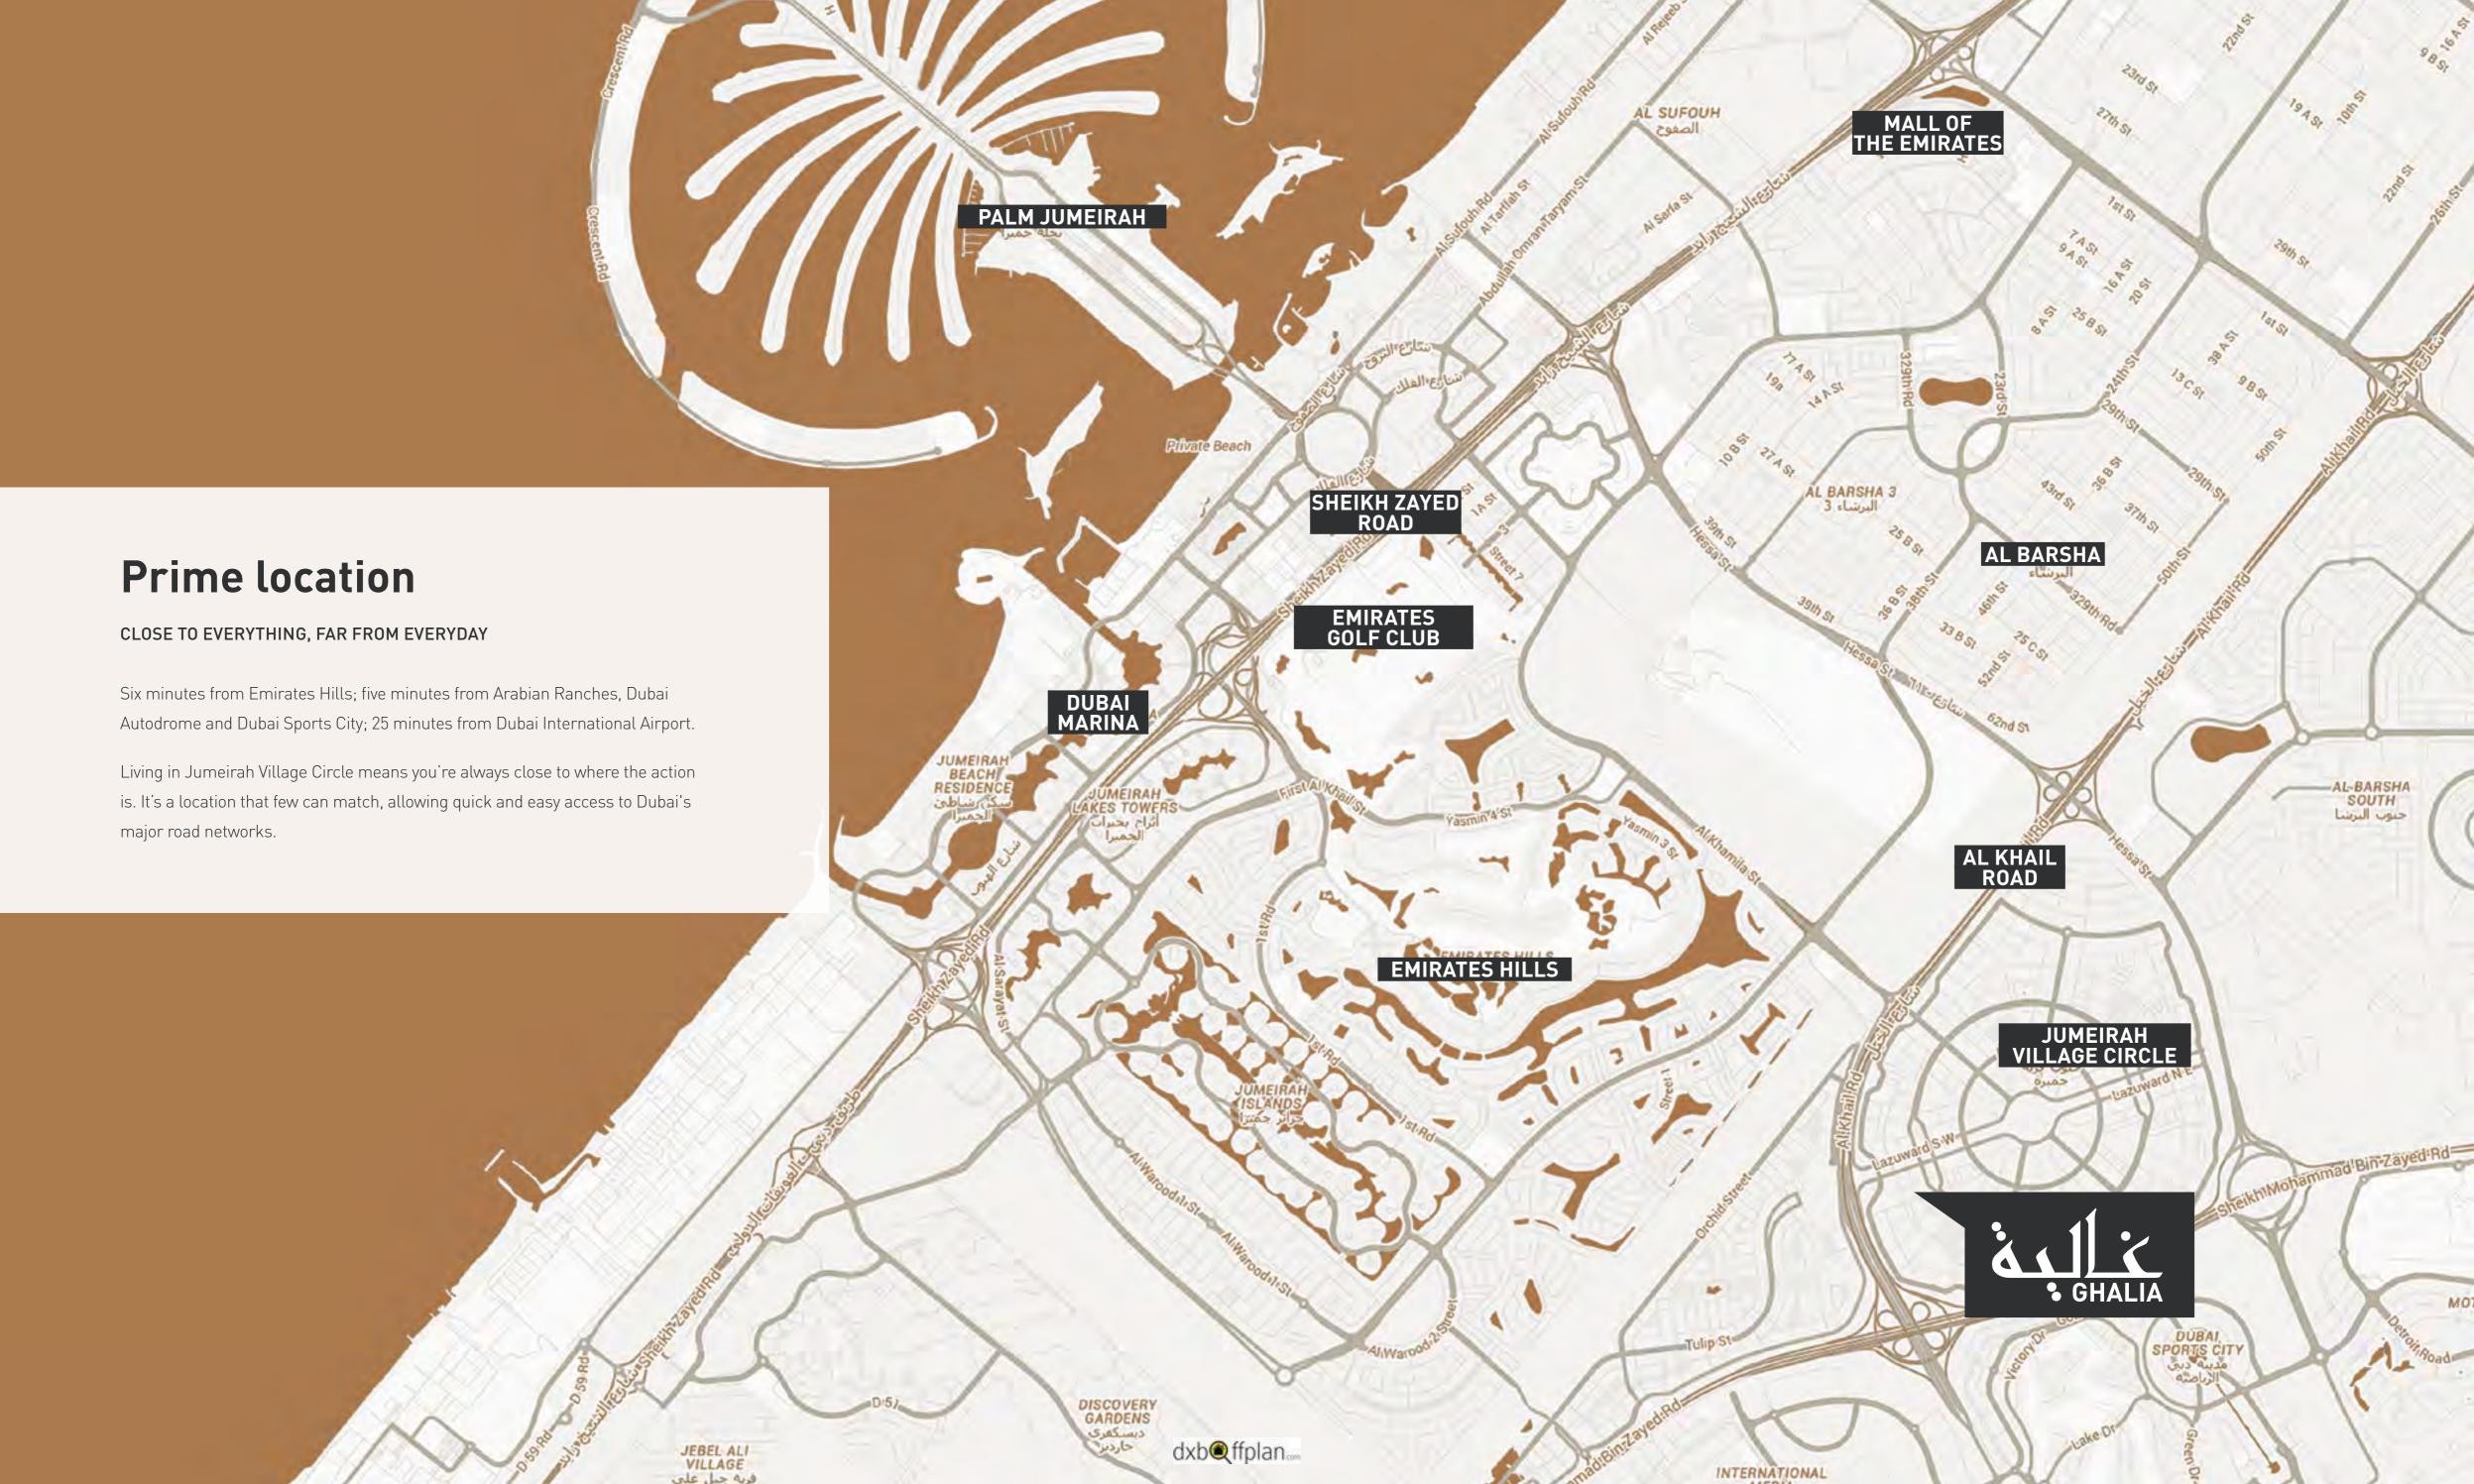

JECT HAVE BEEN CERTIFIED TO
BE SHARIA COMPLIANT BY THE SHARIA
COMMITTEE OF DAR AL SHARIA







# Contemporary living that complements your beliefs

Ghalia inventively blurs the line between serviced living and the principles of Sharia. To those who will reside here, it is the epitome of luxury living in accordance with their beliefs.

Ghalia is designed to provide a living experience that reflects the best of both worlds in a neighbourhood that will soon be the destination of desire in the city.

- ▶ Furnished studios, one, two and three bedroom apartments
- ► Around-the-clock reception desk
- ▶ Elegant lobby
- Quran prayer recitation in the common areas
- ▶ Printed prayer schedules and the Holy Quran in each apartment
- ▶ Separate leisure and dining facilities for men and women























TYPICAL FLOOR PLAN

Levels 2 to 4













### TYPICAL FLOOR PLAN

## Levels 27 to 38



# Features and specifications

#### **UNIT FEATURES**

- Kitchen cabinets and countertops with refrigerator, washing machine with dryer option, hob, oven
- ▶ Balconies as per unit plan
- Wardrobes in bedrooms
- ► Fully tiled bathrooms, en-suite and guest toilets, wherever applicable
- ► Shower or bath tub with handle and shower in each bathroom
- ▶ Electrical shaver point with mirror in master bathroom
- ► Vanity units and mirrors
- ▶ Central air conditioning
- ► Double-glazed windows
- ► Television and telephone connections
- ▶ Provision for high-speed Internet access
- ▶ Ceramic tiling

## **UNIT SERVICES**

dxb@ffplan.

- ► Full apartment clean-up three times a week
- ▶ Replacement