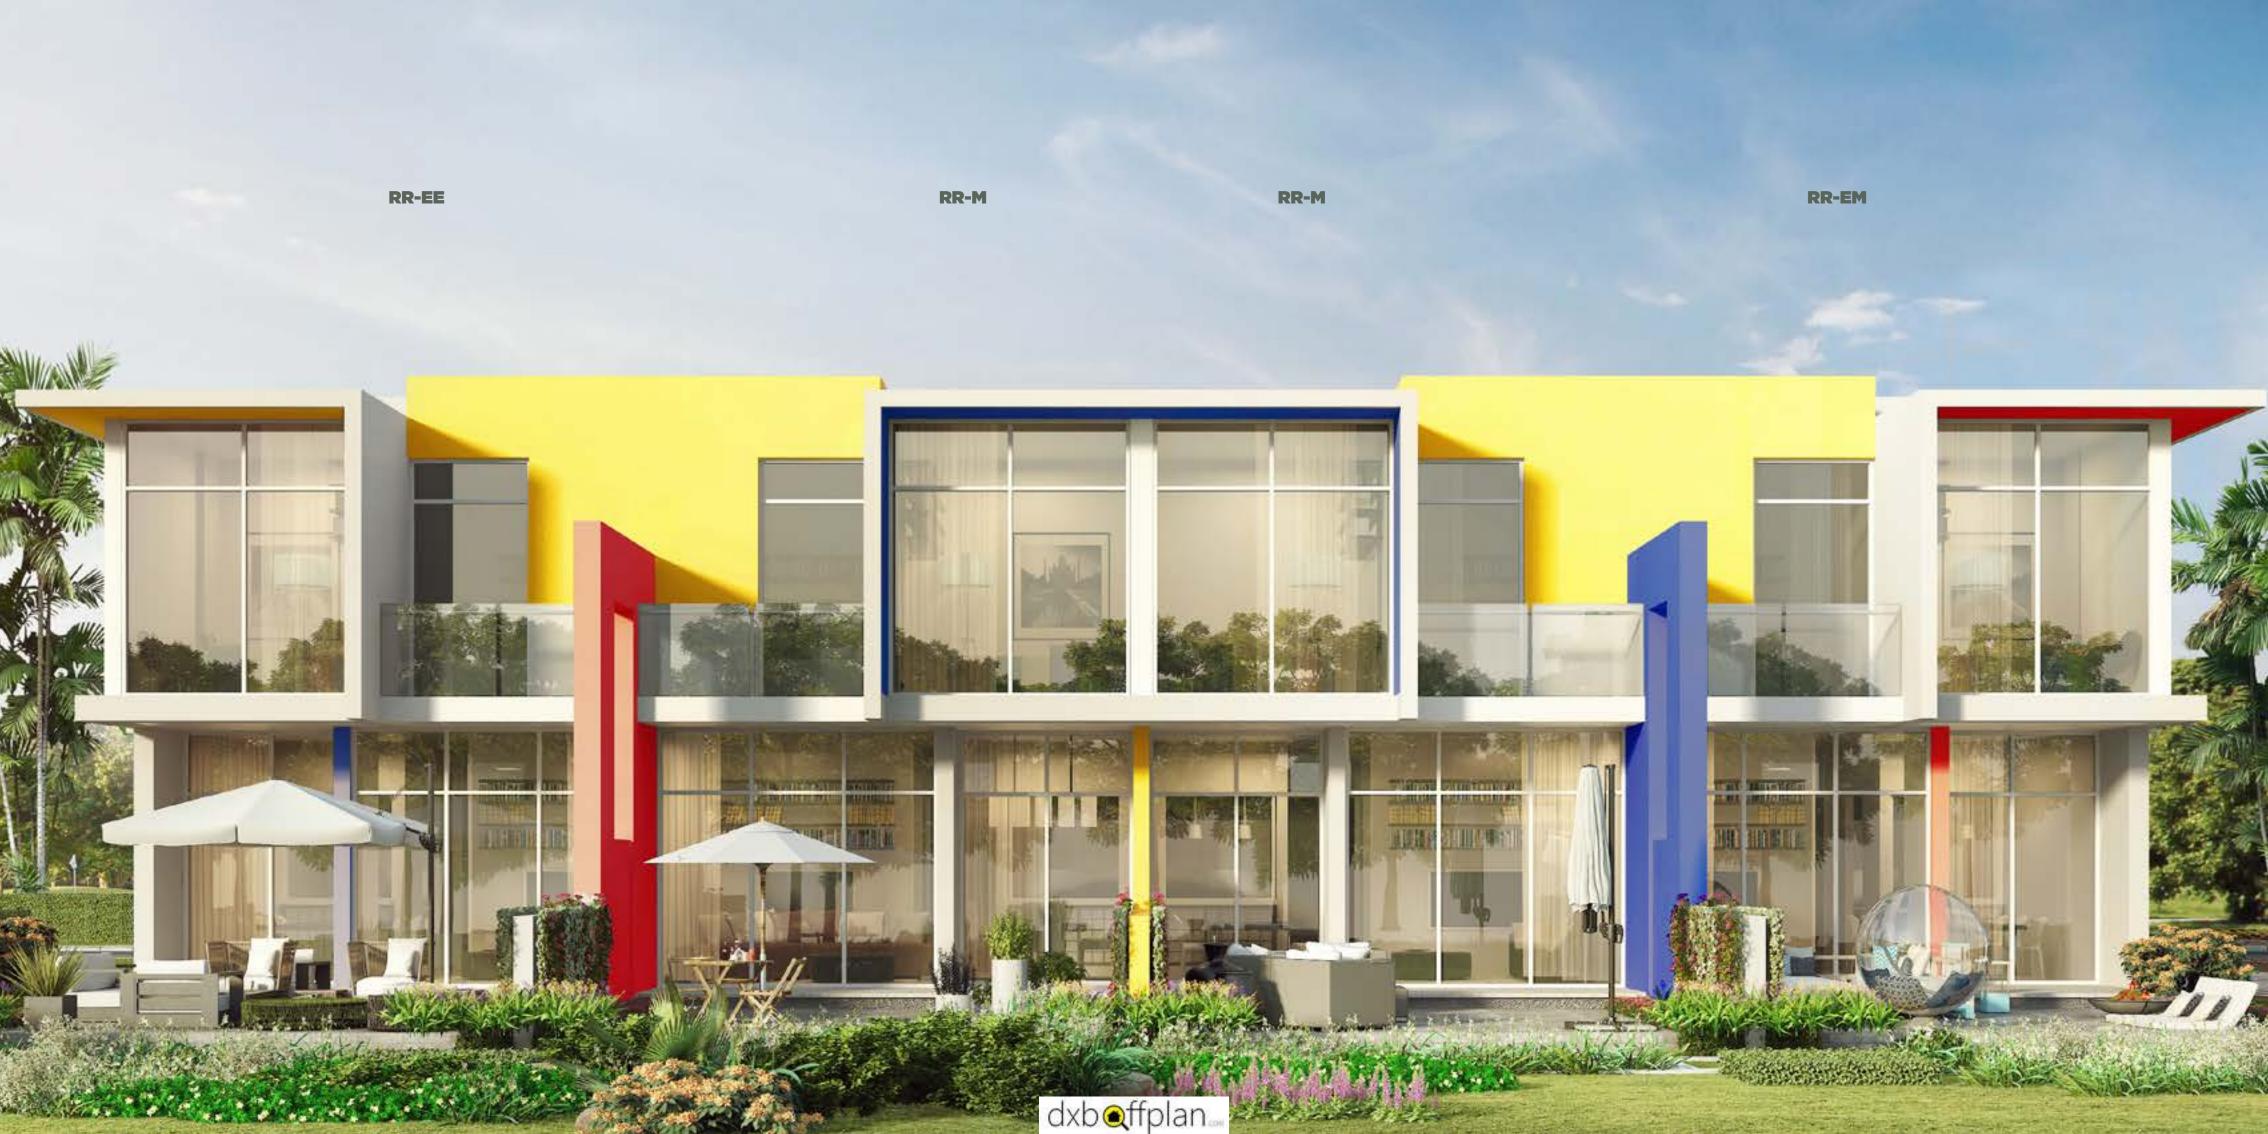

| Unit type | Ground floor | First floor | Balcony / terrace & external covered area | Covered garage | Total area |
|-----------|--------------|-------------|-------------------------------------------|----------------|------------|
| RR-EE     | 465          | 622         | 447                                       | 192            | 1,726      |
| RR-EM     | 465          | 622         | 447                                       | 192            | 1,726      |
| RR-M      | 470          | 614         | 422                                       | 192            | 1,698      |