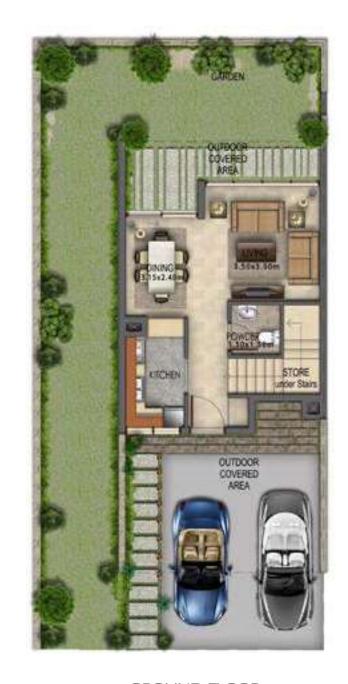

GROUND FLOOR

FIRST FLOOR

**GROUND FLOOR** 

FIRST FLOOR

**GROUND FLOOR** 

FIRST FLOOR

| Unit type | Ground floor | First floor | Balcony / terrace & external covered area | Covered garage | Total area |
|-----------|--------------|-------------|-------------------------------------------|----------------|------------|
| RR-EE     | 465          | 622         | 447                                       | 192            | 1,726      |
| RR-EM     | 465          | 622         | 447                                       | 192            | 1,726      |
| RR-M      | 470          | 614         | 422                                       | 192            | 1,698      |

All areas have been measured in square feet.