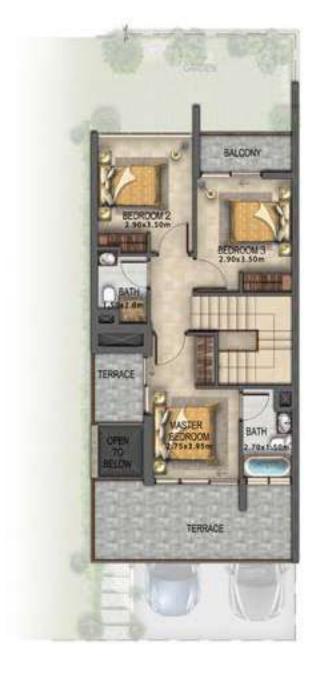

GROUND FLOOR

FIRST FLOOR

**GROUND FLOOR** 

FIRST FLOOR

**GROUND FLOOR** 

FIRST FLOOR

| Unit type | Ground floor | First floor | Balcony / terrace & external covered area | Covered garage | Total area |
|-----------|--------------|-------------|-------------------------------------------|----------------|------------|
| RR-EE     | 465          | 622         | 447                                       | 192            | 1,726      |
| RR-EM     | 465          | 622         | 447                                       | 192            | 1,726      |
| RR-M      | 470          | 614         | 422                                       | 192            | 1,698      |