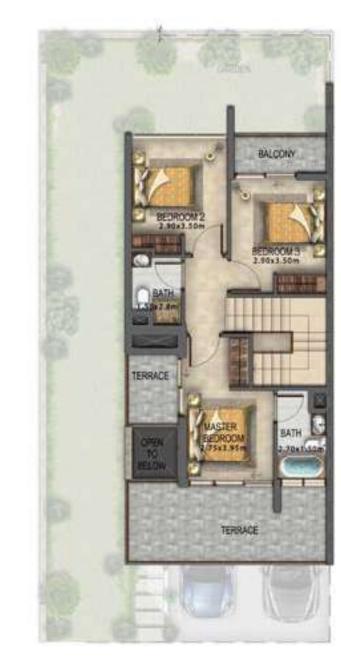

GROUND FLOOR

FIRST FLOOR

**GROUND FLOOR** 

FIRST FLOOR

**GROUND FLOOR** 

FIRST FLOOR

| Unit type | Ground floor | First floor | Balcony / terrace & external covered area | Covered garage | Total area |
|-----------|--------------|-------------|-------------------------------------------|----------------|------------|
| RR-EE     | 465          | 622         | 447                                       | 192            | 1,726      |
| RR-EM     | 465          | 622         | 447                                       | 192            | 1,726      |
| RR-M      | 470          | 614         | 422                                       | 192            | 1,698      |

All areas have been measured in square feet.