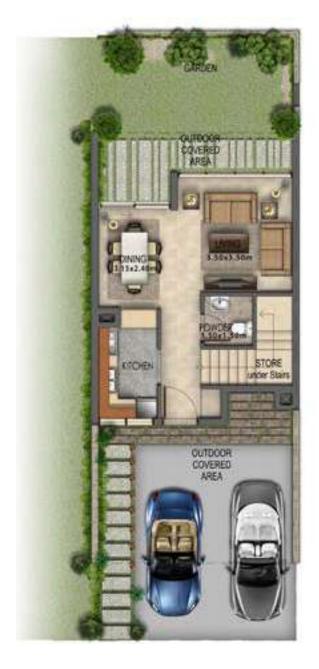

GROUND FLOOR

FIRST FLOOR

**GROUND FLOOR** 

FIRST FLOOR

**GROUND FLOOR** 

FIRST FLOOR

| Unit type | Ground floor | First floor | Balcony / terrace & external covered area | Covered garage | Total area |
|-----------|--------------|-------------|-------------------------------------------|----------------|------------|
| RR-EE     | 465          | 622         | 447                                       | 192            | 1,726      |
| RR-EM     | 465          | 622         | 447                                       | 192            | 1,726      |
| RR-M      | 470          | 614         | 422                                       | 192            | 1,698      |