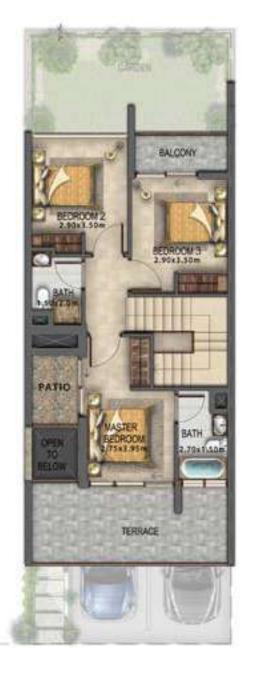

GROUND FLOOR

FIRST FLOOR

**GROUND FLOOR** 

FIRST FLOOR

**GROUND FLOOR** 

FIRST FLOOR

| Unit type | Ground floor | First floor | Balcony / terrace & external covered area | Covered garage | Total area |
|-----------|--------------|-------------|-------------------------------------------|----------------|------------|
| RR-EE     | 465          | 622         | 447                                       | 192            | 1,726      |
| RR-EM     | 465          | 622         | 447                                       | 192            | 1,726      |
| RR-M      | 470          | 614         | 422                                       | 192            | 1,698      |

All areas have been measured in square feet.