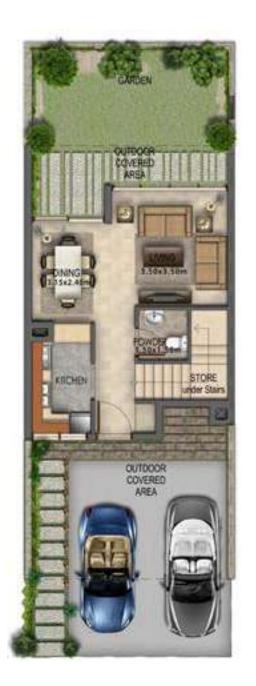

GROUND FLOOR

FIRST FLOOR

**GROUND FLOOR** 

FIRST FLOOR

**GROUND FLOOR** 

FIRST FLOOR

| Unit type | Ground floor | First floor | Balcony / terrace & external covered area | Covered garage | Total area |
|-----------|--------------|-------------|-------------------------------------------|----------------|------------|
| RR-EE     | 465          | 622         | 447                                       | 192            | 1,726      |
| RR-EM     | 465          | 622         | 447                                       | 192            | 1,726      |
| RR-M      | 470          | 614         | 422                                       | 192            | 1,698      |