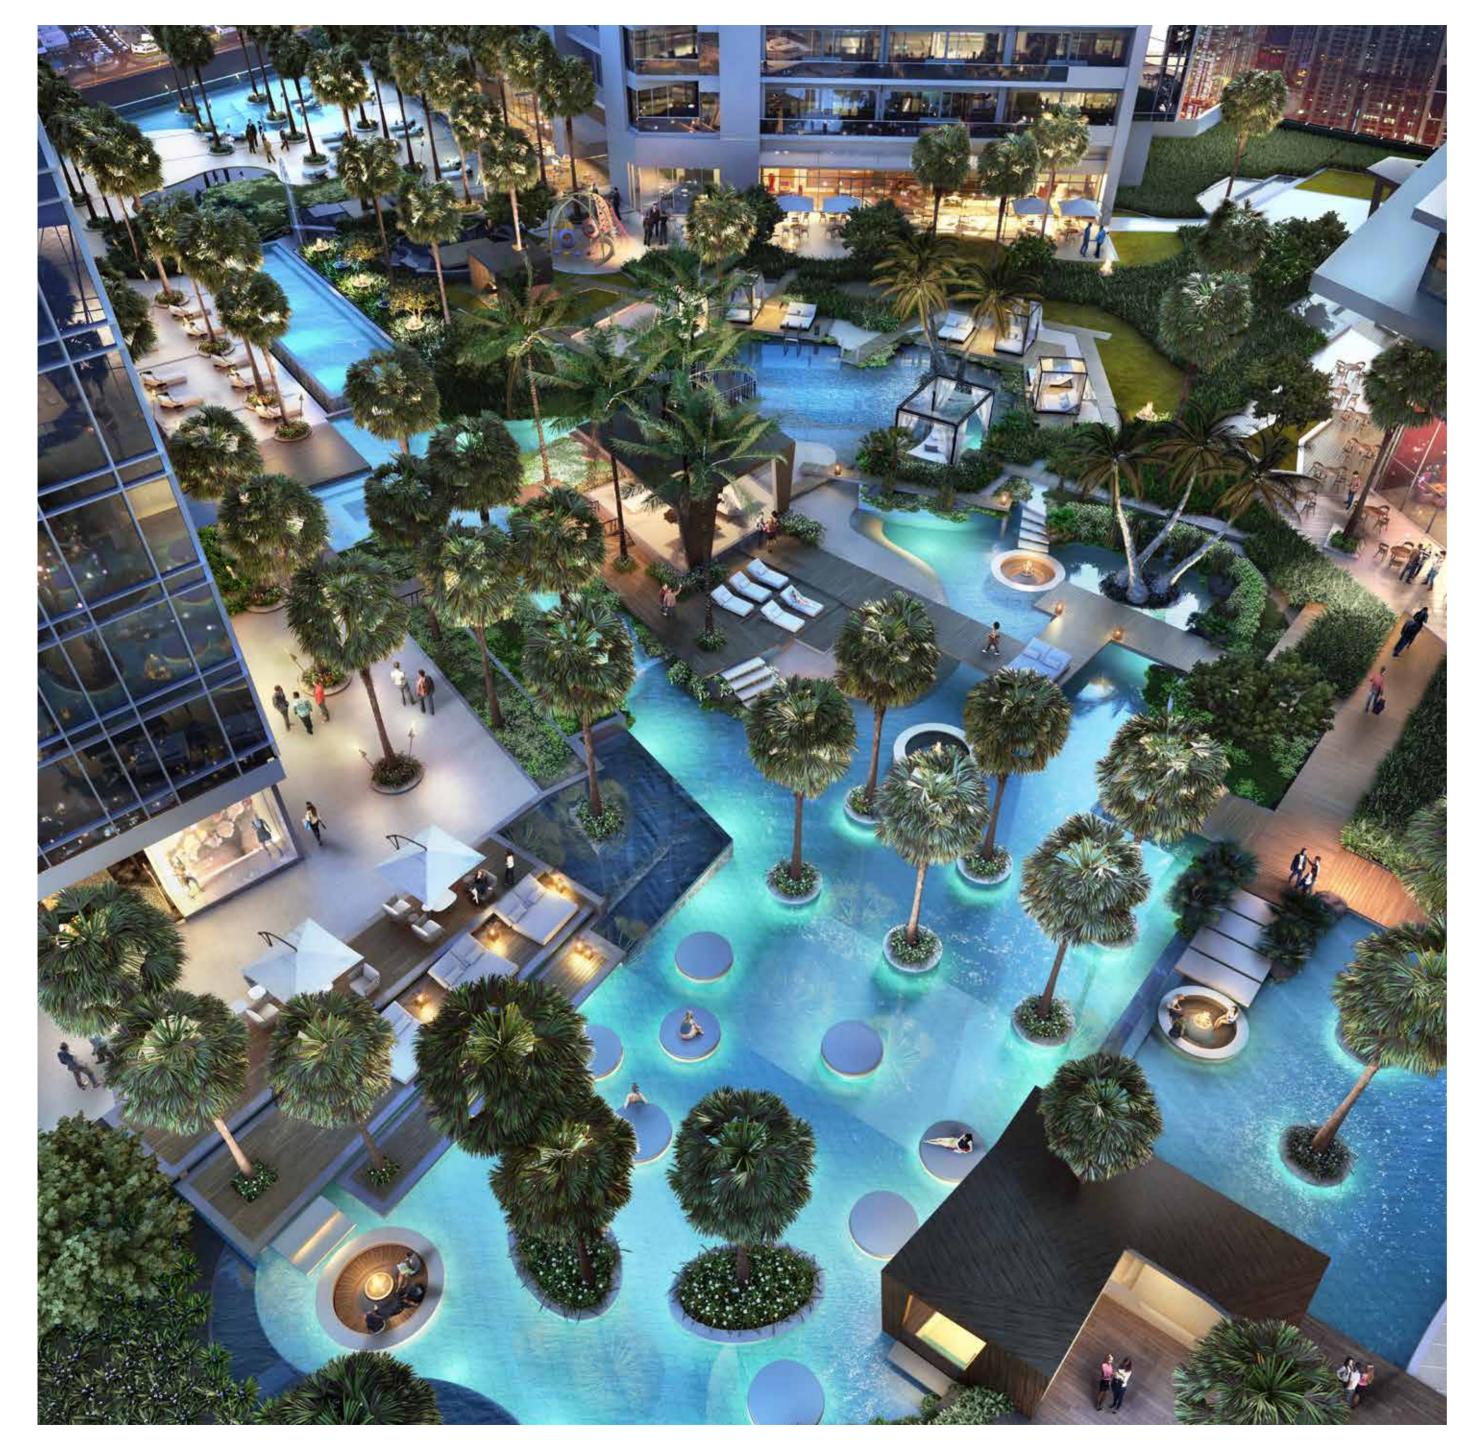

#### AYKON PLAZA

Central to the development is AYKON Plaza, an elevated platform that links the East Towers and provides the community with its own beautiful areas in which to unwind and relax.

There's something for every age and mood, from inviting swimming pools and specialist exercise areas to street café culture and luxurious boutiques – with lots more besides.