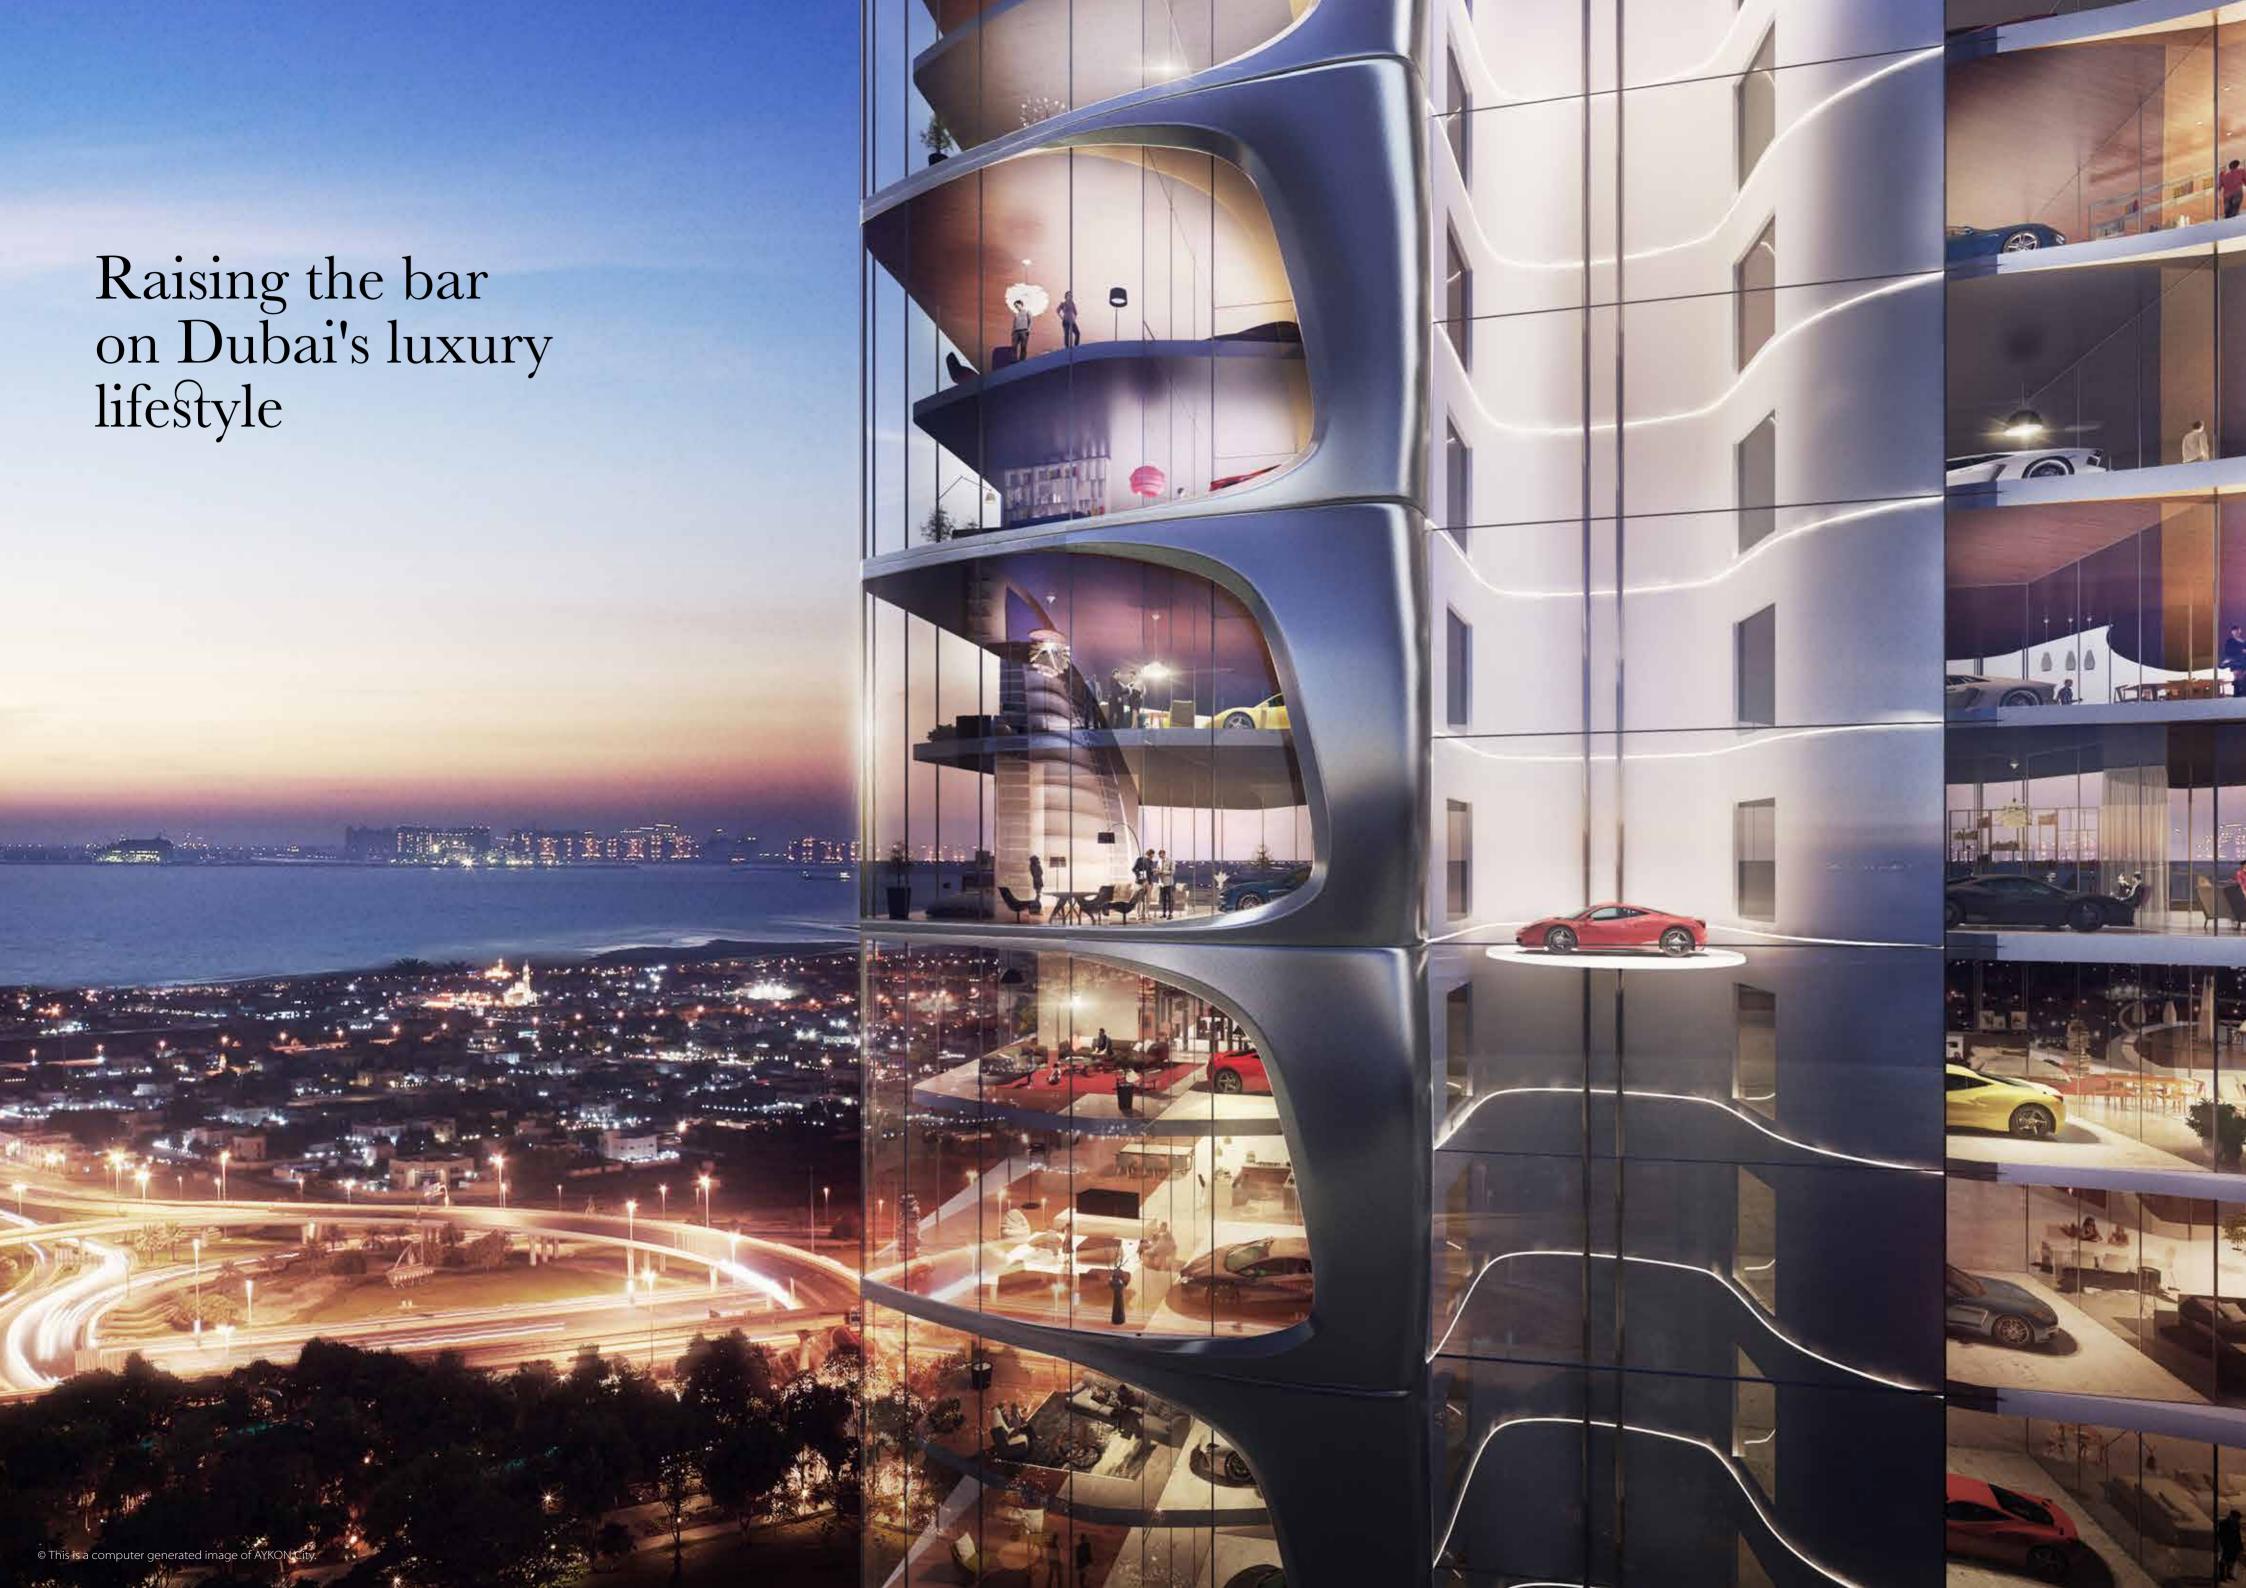

## DISTINGUISHED INTERIORS

Beautifully proportioned and finished to the very highest of standards, interiors celebrate extraordinary vistas of Dubai's skyline, reaching out to the Arabian Gulf.

Generous living spaces are flooded with natural light through floor-to-ceiling windows.