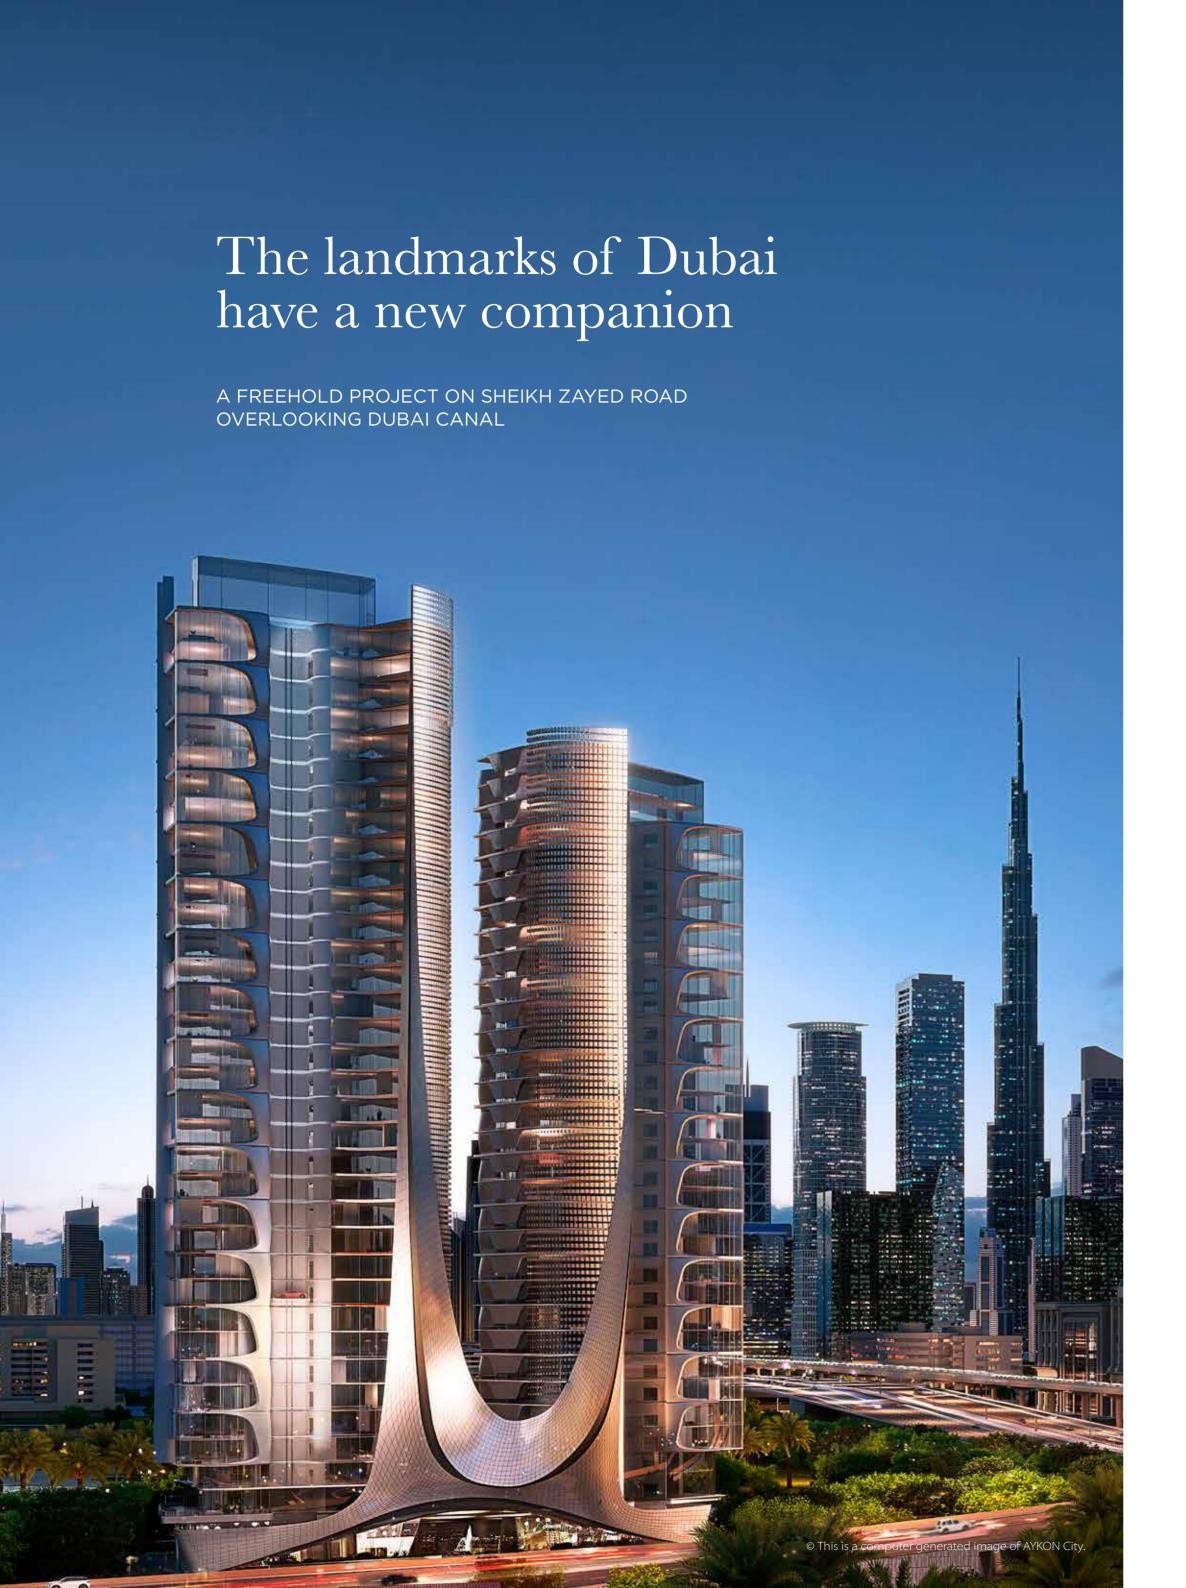

#### Dubai Canal

Linking new and old Dubai, the canal, which forms a new island within the city, runs through several lifestyle and leisure developments that include hotels, restaurants and retail options. There is also a marina, a boardwalk, and multiple stations to make it into a first-rate marine transport hub.

#### Sheikh Zayed Road

As Dubai's main vehicular artery and the longest road in the UAE, Sheikh Zayed Road provides easy access to the rest of the city, and the other emirates beyond; as well as being the spectacular setting of some of Dubai's most illustrious skyscrapers.

AYKON City comprises residences, hotel rooms, hotel apartments and office space, with spectacular exteriors and breathtaking views.