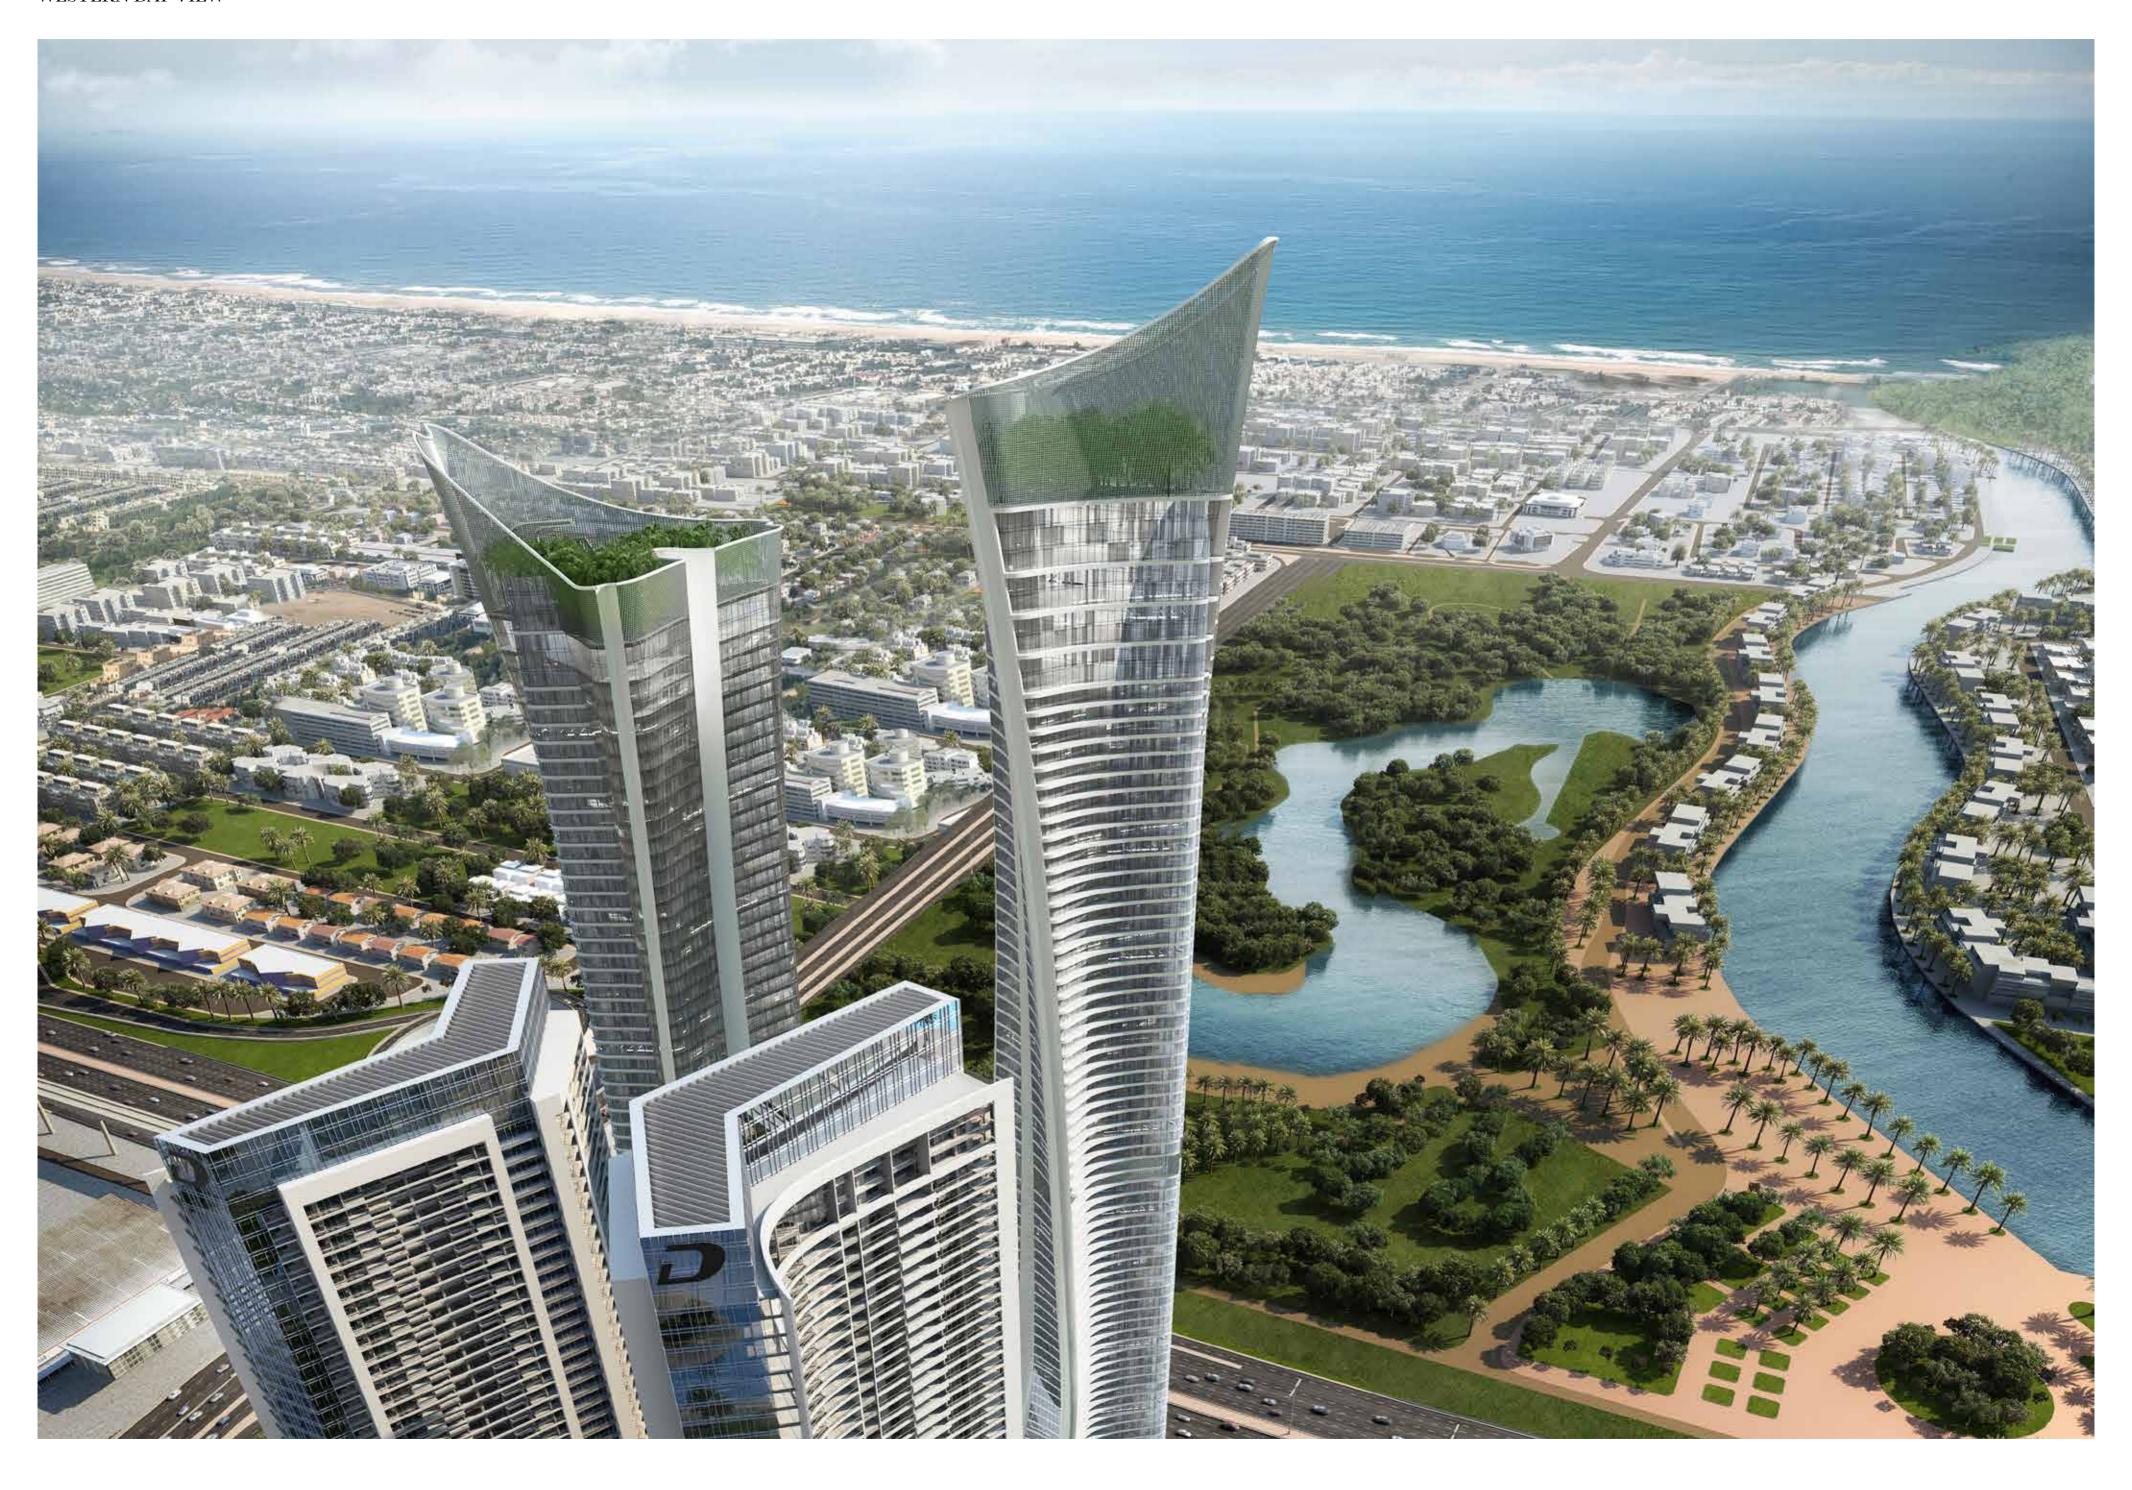

### AYKON CITY

– THE WEST TOWERS

The organic lines of the East Towers are echoed across Sheikh Zayed Road in the two West Towers; creating an elegant gateway to Dubai's Downtown.

### INSPIRING OUTLOOKS

Each of the towers has been carefully designed to feature stunning view corridors from every perspective; from Sheikh Zayed Road to the Arabian Gulf; from Dubai Canal to the very heart of the city; from Safa Park to Dubai Marina.