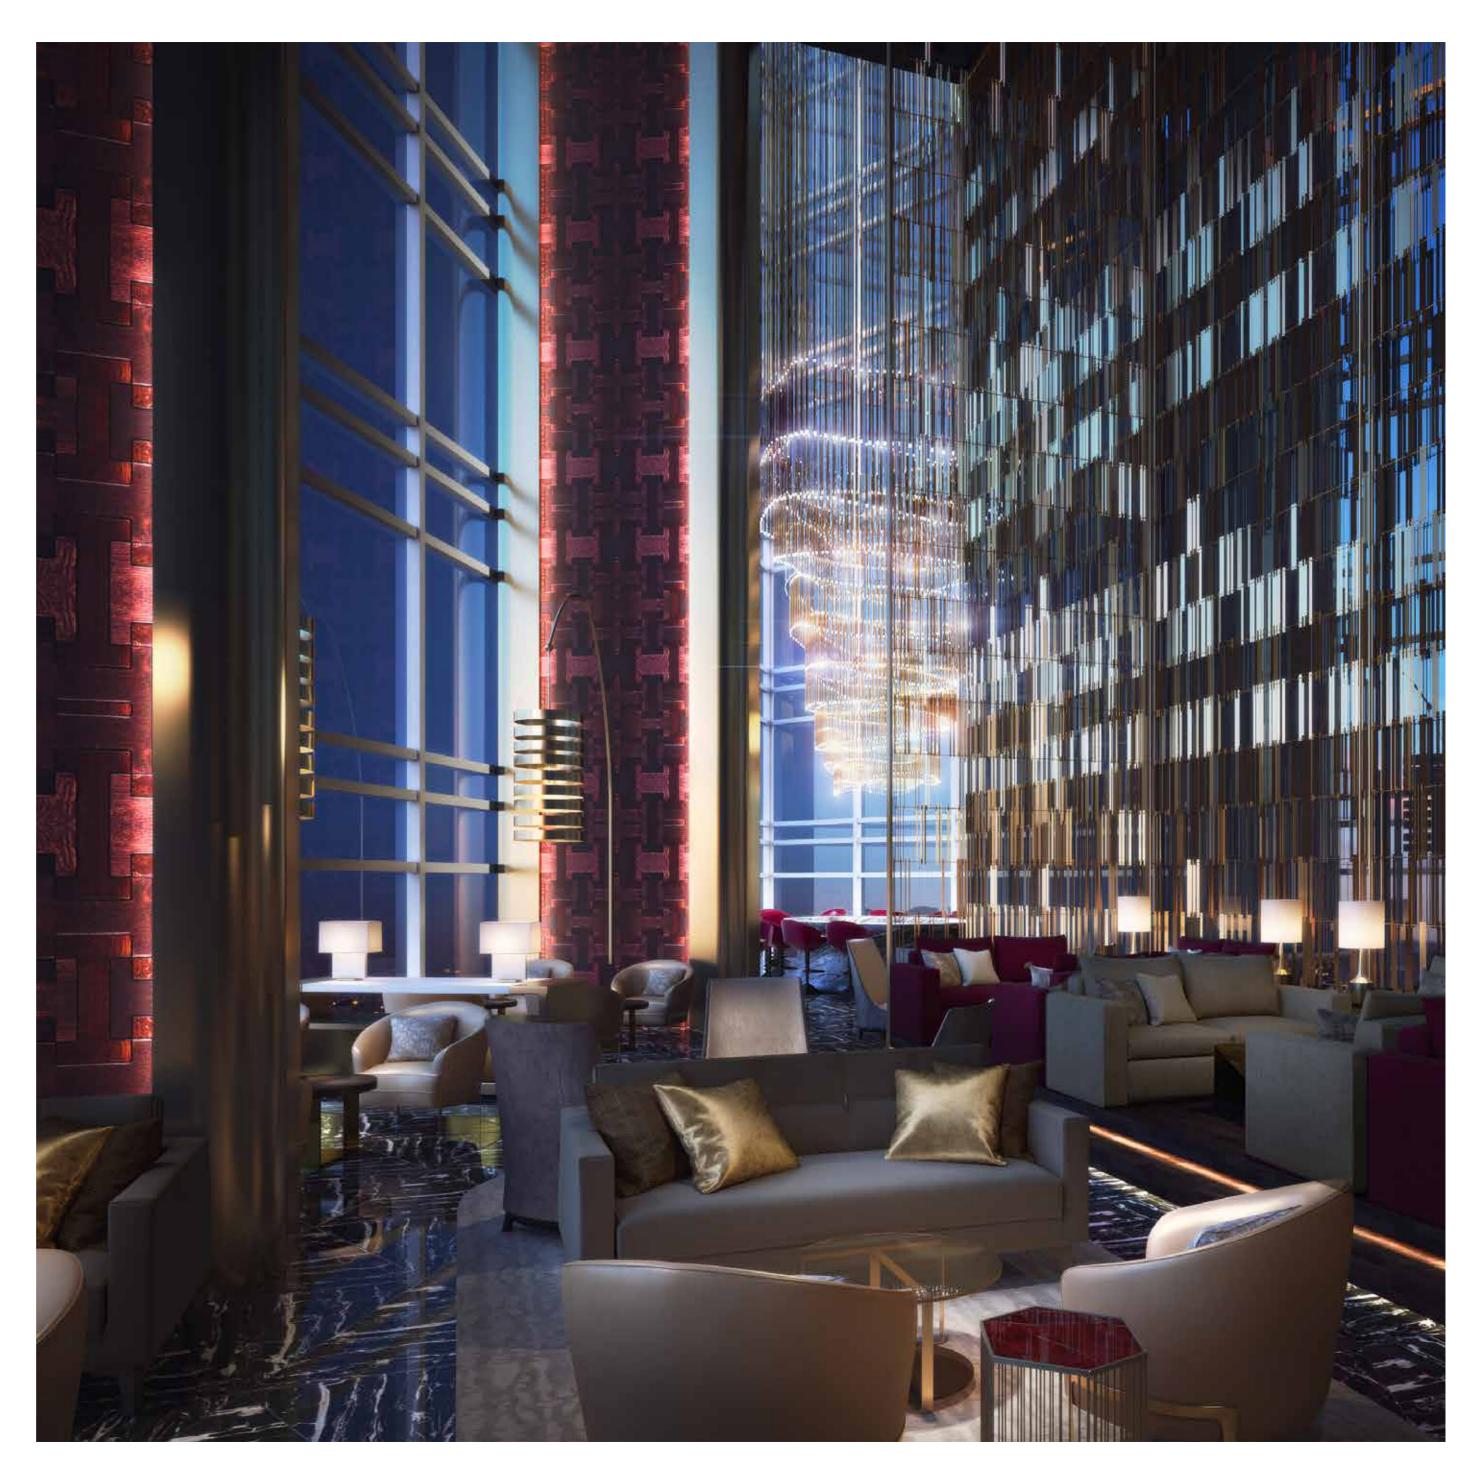

## DISTINGUISHED INTERIORS

Beautifully proportioned and finished to the very highest of standards, interiors celebrate extraordinary vistas of Dubai's skyline, reaching out to the Arabian Gulf.

Generous living spaces are flooded with natural light through floor-to-ceiling windows.

## THE CLUB

The Club is an exclusive residents-only setting with a modern twist on old-world charm. The Club shall offer spectacular views of the surrounding neighbourhood, and is a place in which to relax and socialise.