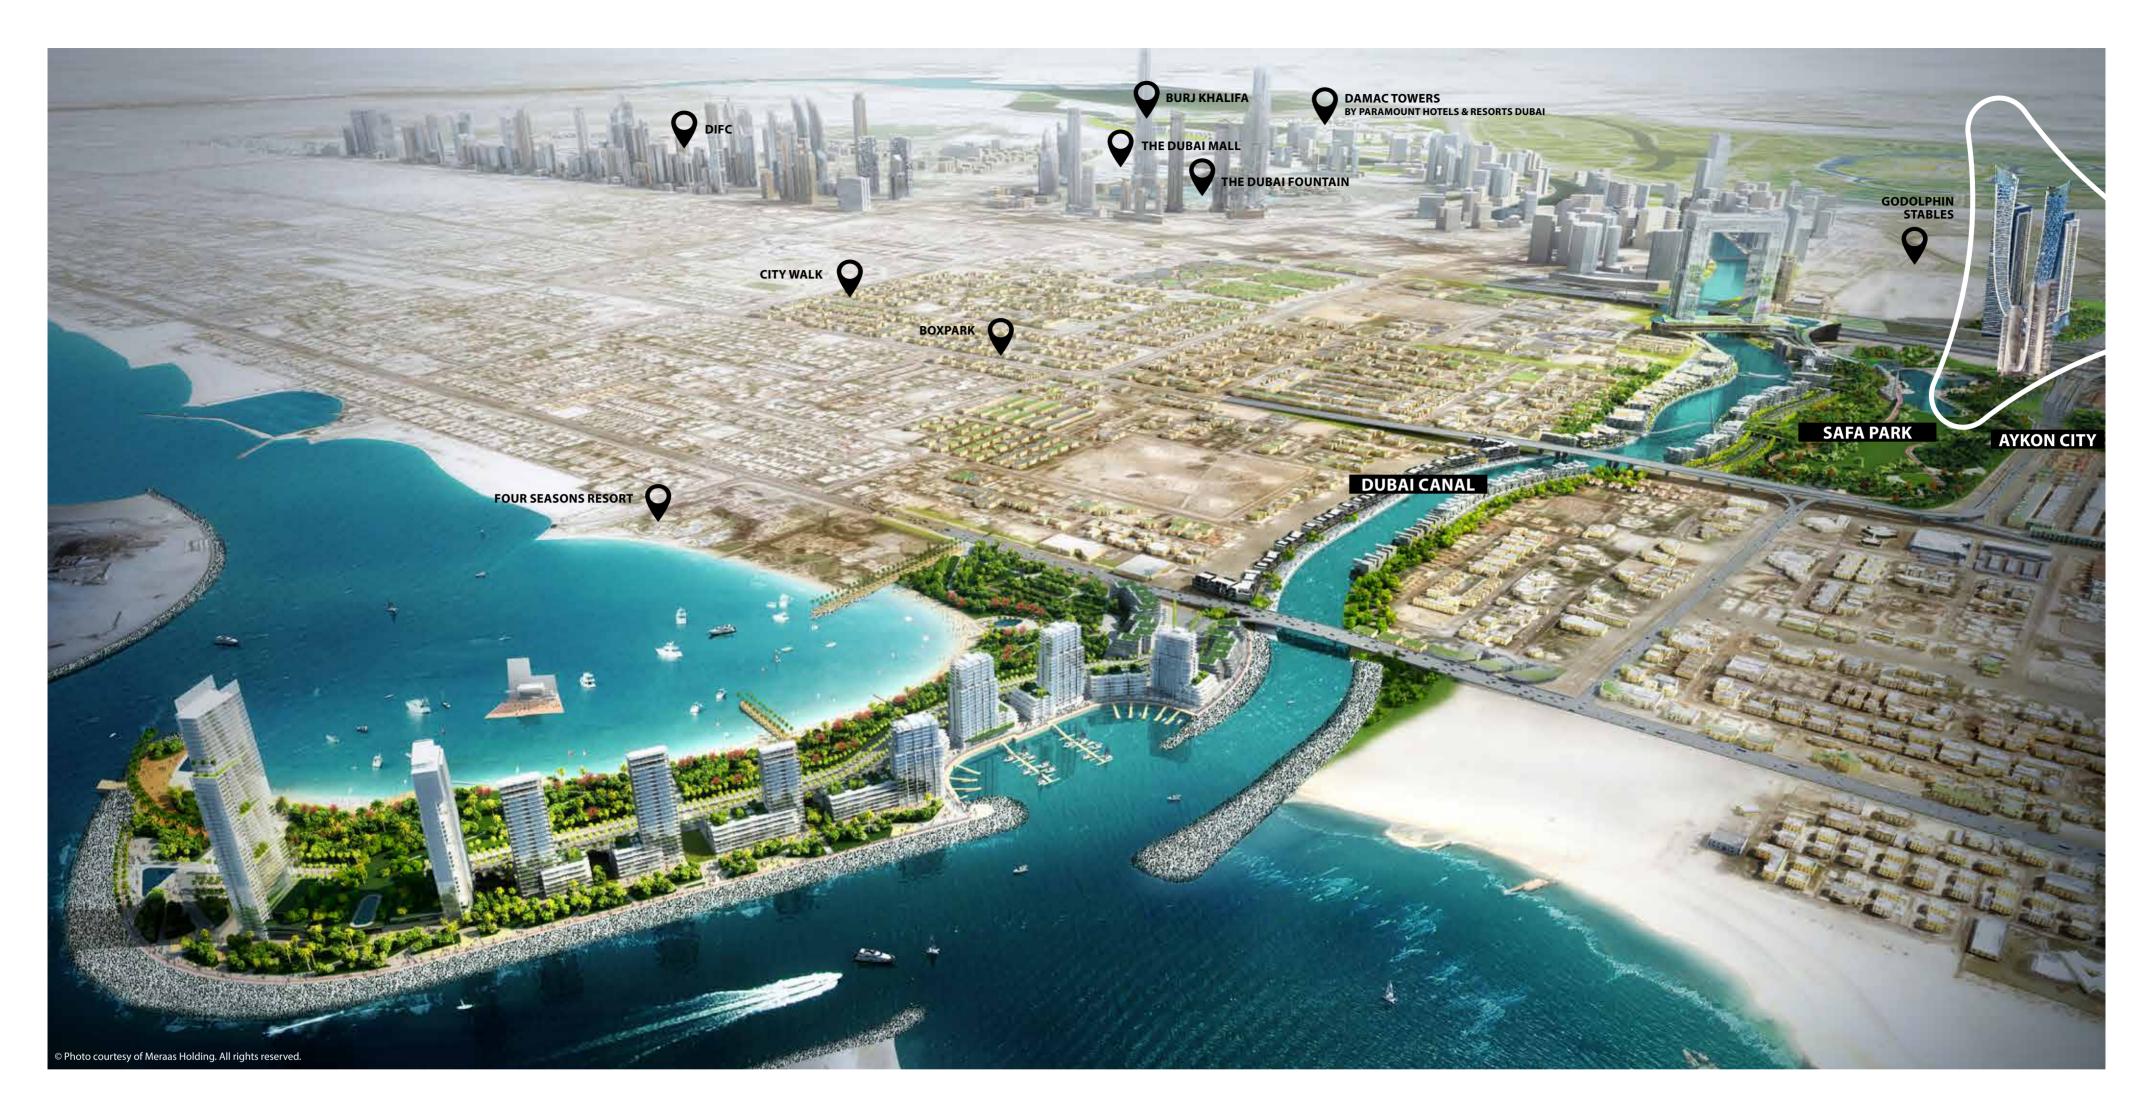

#### Dubai Canal

Linking new and old Dubai, the canal, which forms a new island within the city, runs through several lifestyle and leisure developments that include hotels, restaurants and retail options. There is also a marina, a boardwalk, and multiple stations to make it into a first-rate marine transport hub.

#### Sheikh Zayed Road

As Dubai's main vehicular artery and the longest road in the UAE, Sheikh Zayed Road provides easy access to the rest of the city, and the other emirates beyond; as well as being the spectacular setting of some of Dubai's most illustrious skyscrapers.

#### AYKON CITY

- THE EAST TOWERS

Live in Dubai's most prestigious, and best connected neighborhood. Become neighbours with the Burj Khalifa and the Dubai Fountains; Dubai Canal, City Walk, BOXPARK and a host of global luxury brands.

### AYKON CITY

– THE WEST TOWERS

The organic lines of the East Towers are echoed across Sheikh Zayed Road in the two West Towers; creating an elegant gateway to Dubai's Downtown.

### INSPIRING OUTLOOKS

Each of the towers has been carefully designed to feature stunning view corridors from every perspective; from Sheikh Zayed Road to the Arabian Gulf; from Dubai Canal to the very heart of the city; from Safa Park to Dubai Marina.