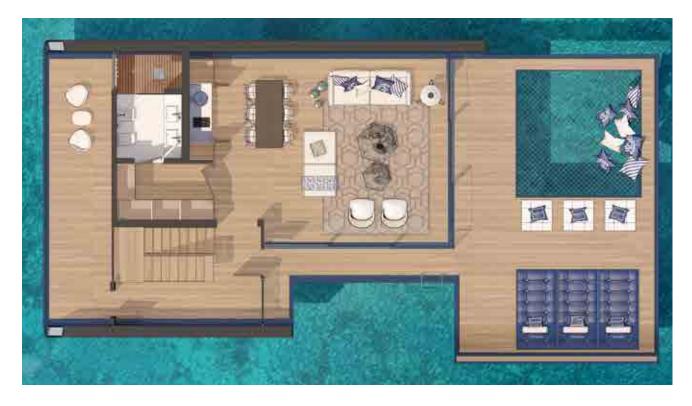

### Sea Deck

- Enclosed, air-conditioned area: 76 m² (818 sq.ft.)
- External deck area: 76 m<sup>2</sup> (818 sq.ft.)

#### Sea Deck

- Fully furnished kitchen with appliances
- Dining area
- Living space with floor to ceiling sliding glass doors
- Outdoor sun bathing deck
- Marble finished guest bathroom
- Hammock