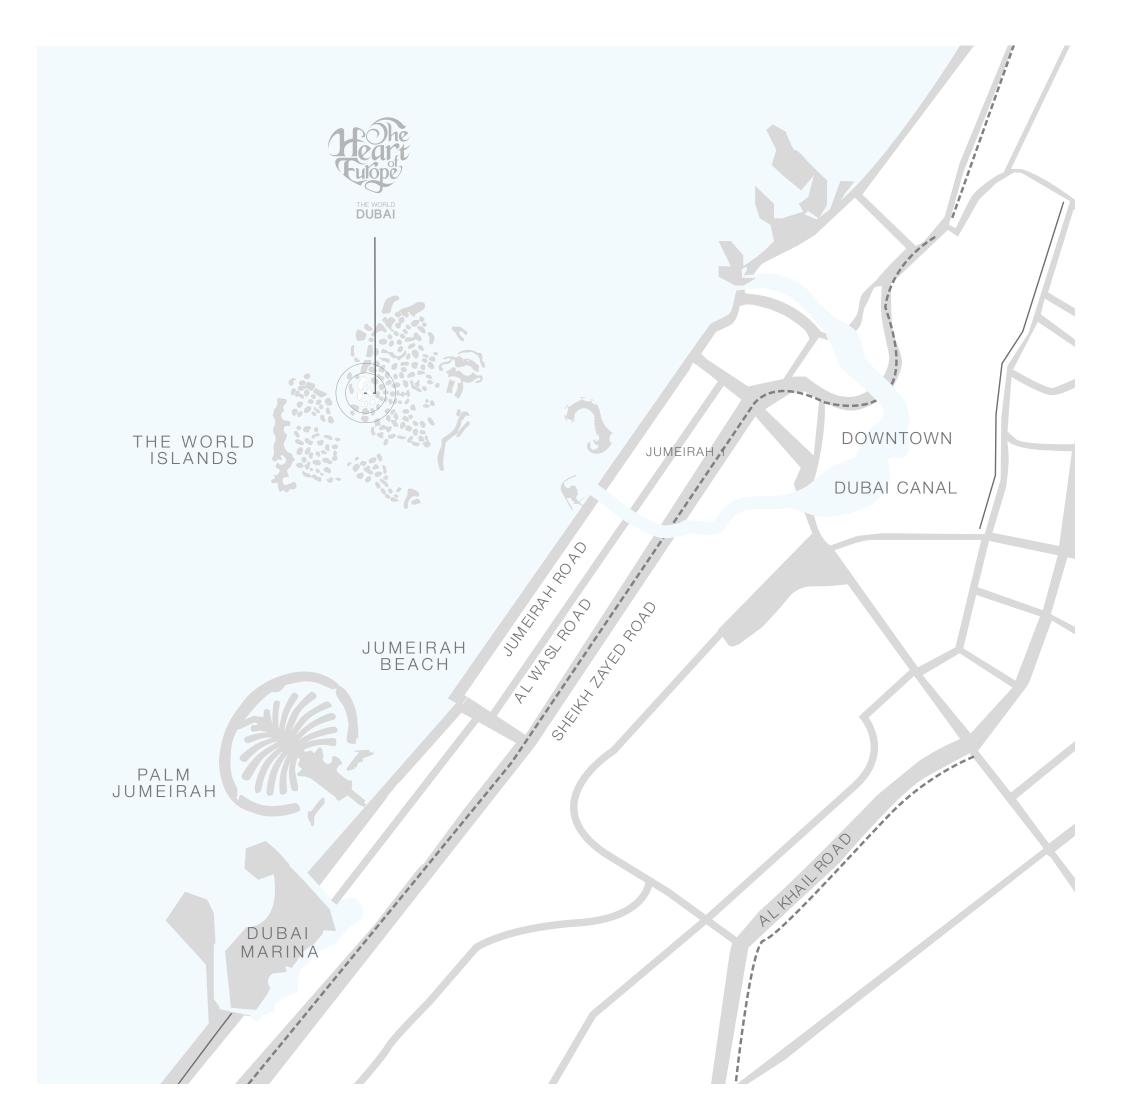

# THE HEART OF EUROPE ISLANDS

- 1 MAIN EUROPE
- 3 GERMANY
  THE HEART OF EUROPE
- 5 SWITZERLAND

- MONACO
- 4 SWEDEN

  THE HEART OF EUROPE
- 6 ST. PETERSBURG

The heart-shaped St. Petersburg island offers guests at The Floating Seahorses an idyllic romantic retreat. This charming Maldivian-inspired resort is home to white sandy beaches which stretch into coral rich waters teaming with life. At its core, lush landscaped gardens hide private spots and lagoon pools with breath-taking views.

This five-star destination is connected to the Floating Seahorses and the Main Europe island at The Heart of Europe by floating jetties. For the adventurous water sports activities and exclusive parties and festivals await, for those looking for more tranquillity and romance private beaches, fine dining and dinner under the stars will create unforgettable memories.