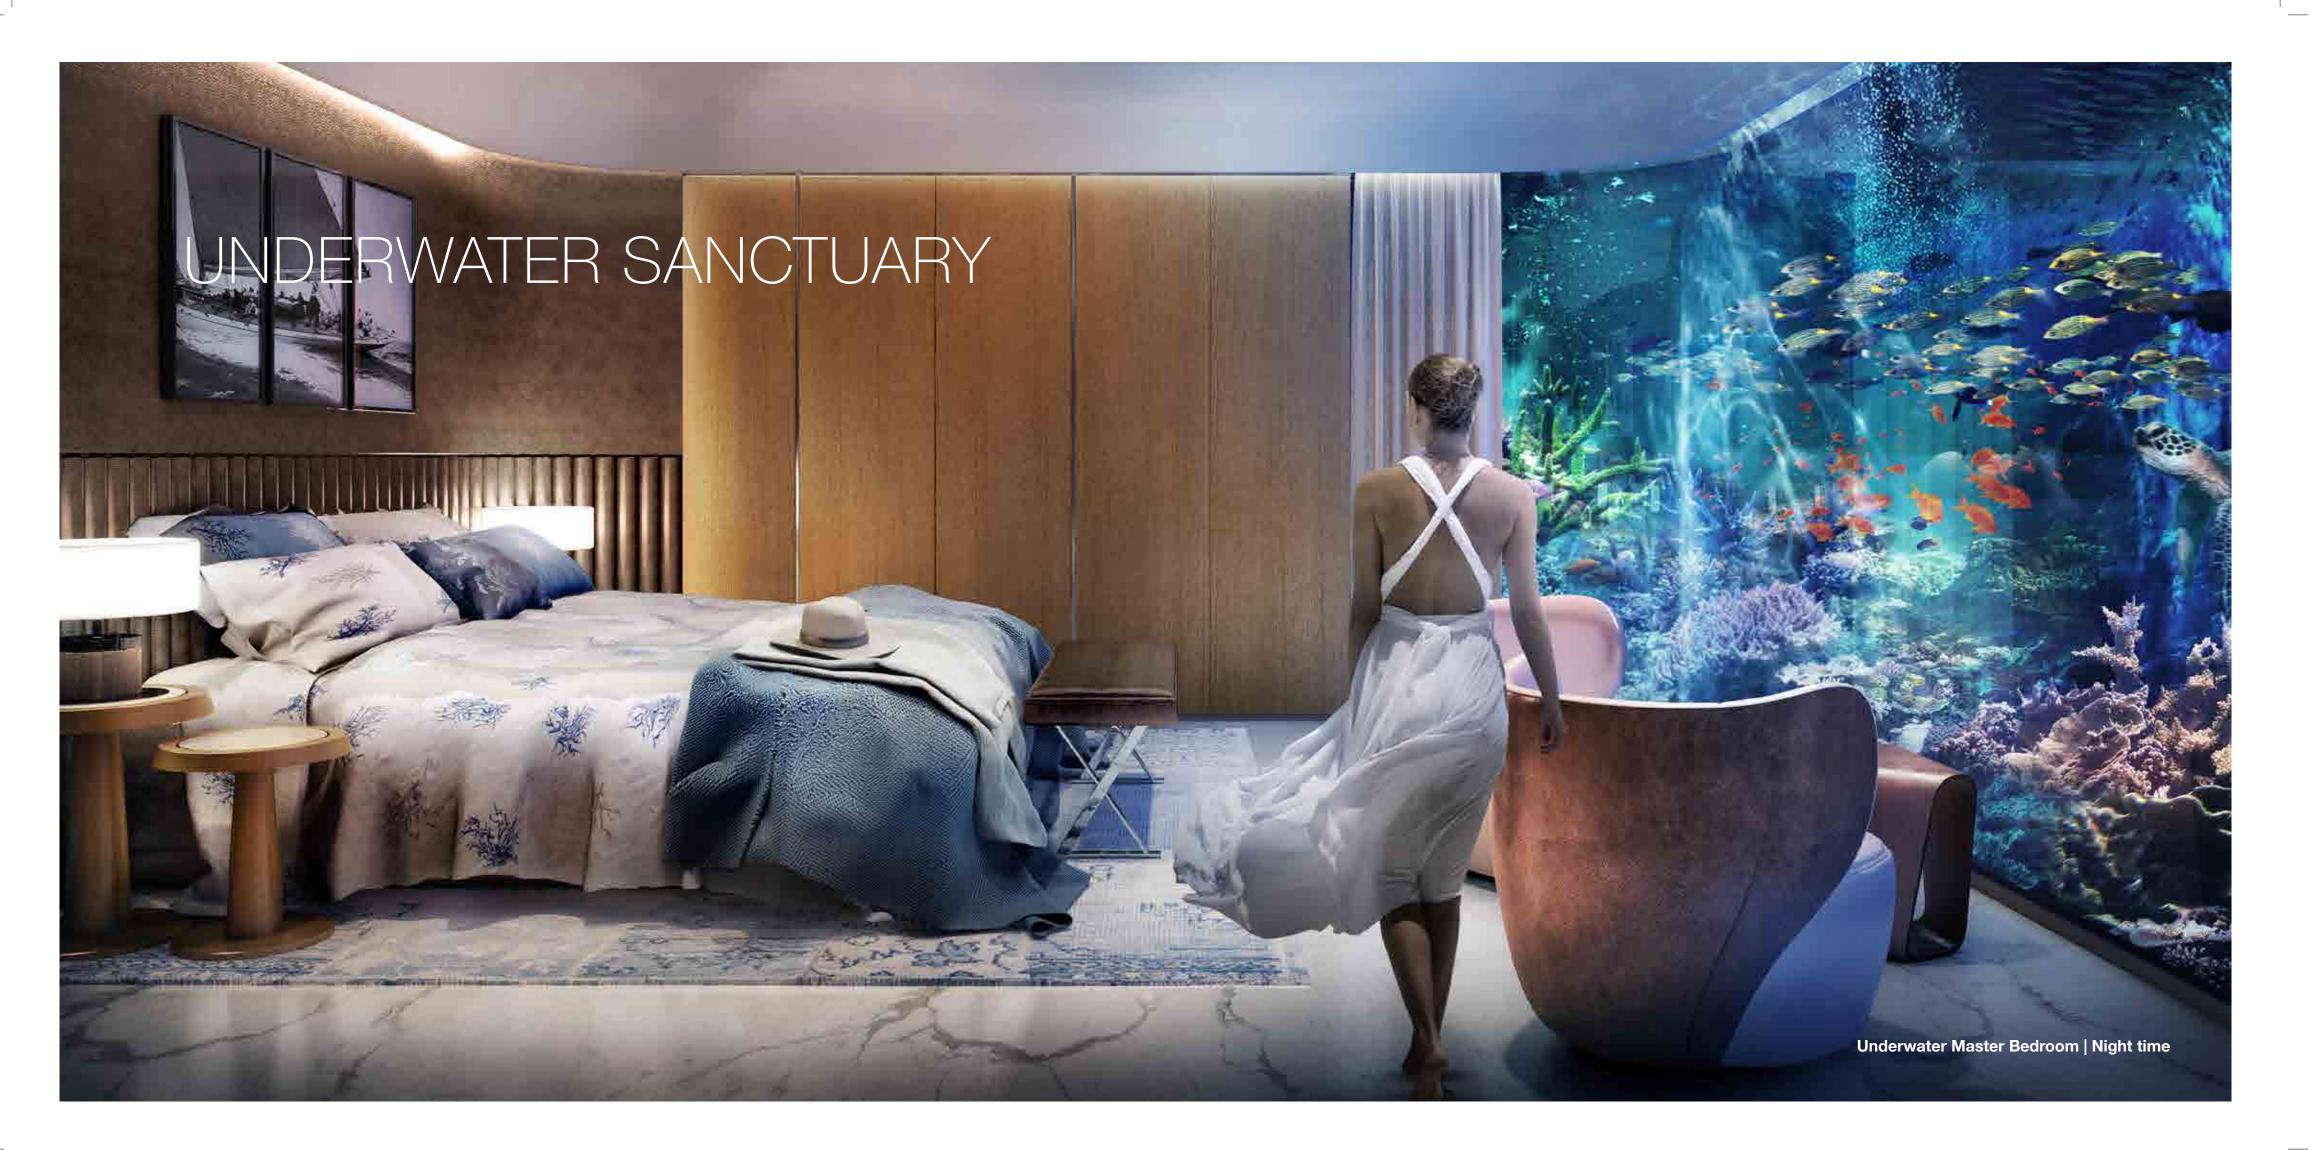

# A new dimension to luxury living.

Underwater the spectacular awaits, gaze out at your coral garden and enjoy the splendour of the rich sea life from the comfort of your bedroom.

# A design for the senses

Crafted with the finest marble the underwater bathrooms offer a sophisticated space and an indulgence for the senses.

### **Underwater Deck**

- Enclosed, air-conditioned area: 80 m² (861 sq.ft.)
- Coral garden: 61 m² (657 sq.ft.)
- Underwater glazing: 25 m² (269 sq.ft.)

#### Underwater Deck

- En-suite master bedroom with floor to ceiling glass wall
- En-suite second bedroom with floor to ceiling glass wall
- Underwater view of sea and corals from both bedrooms