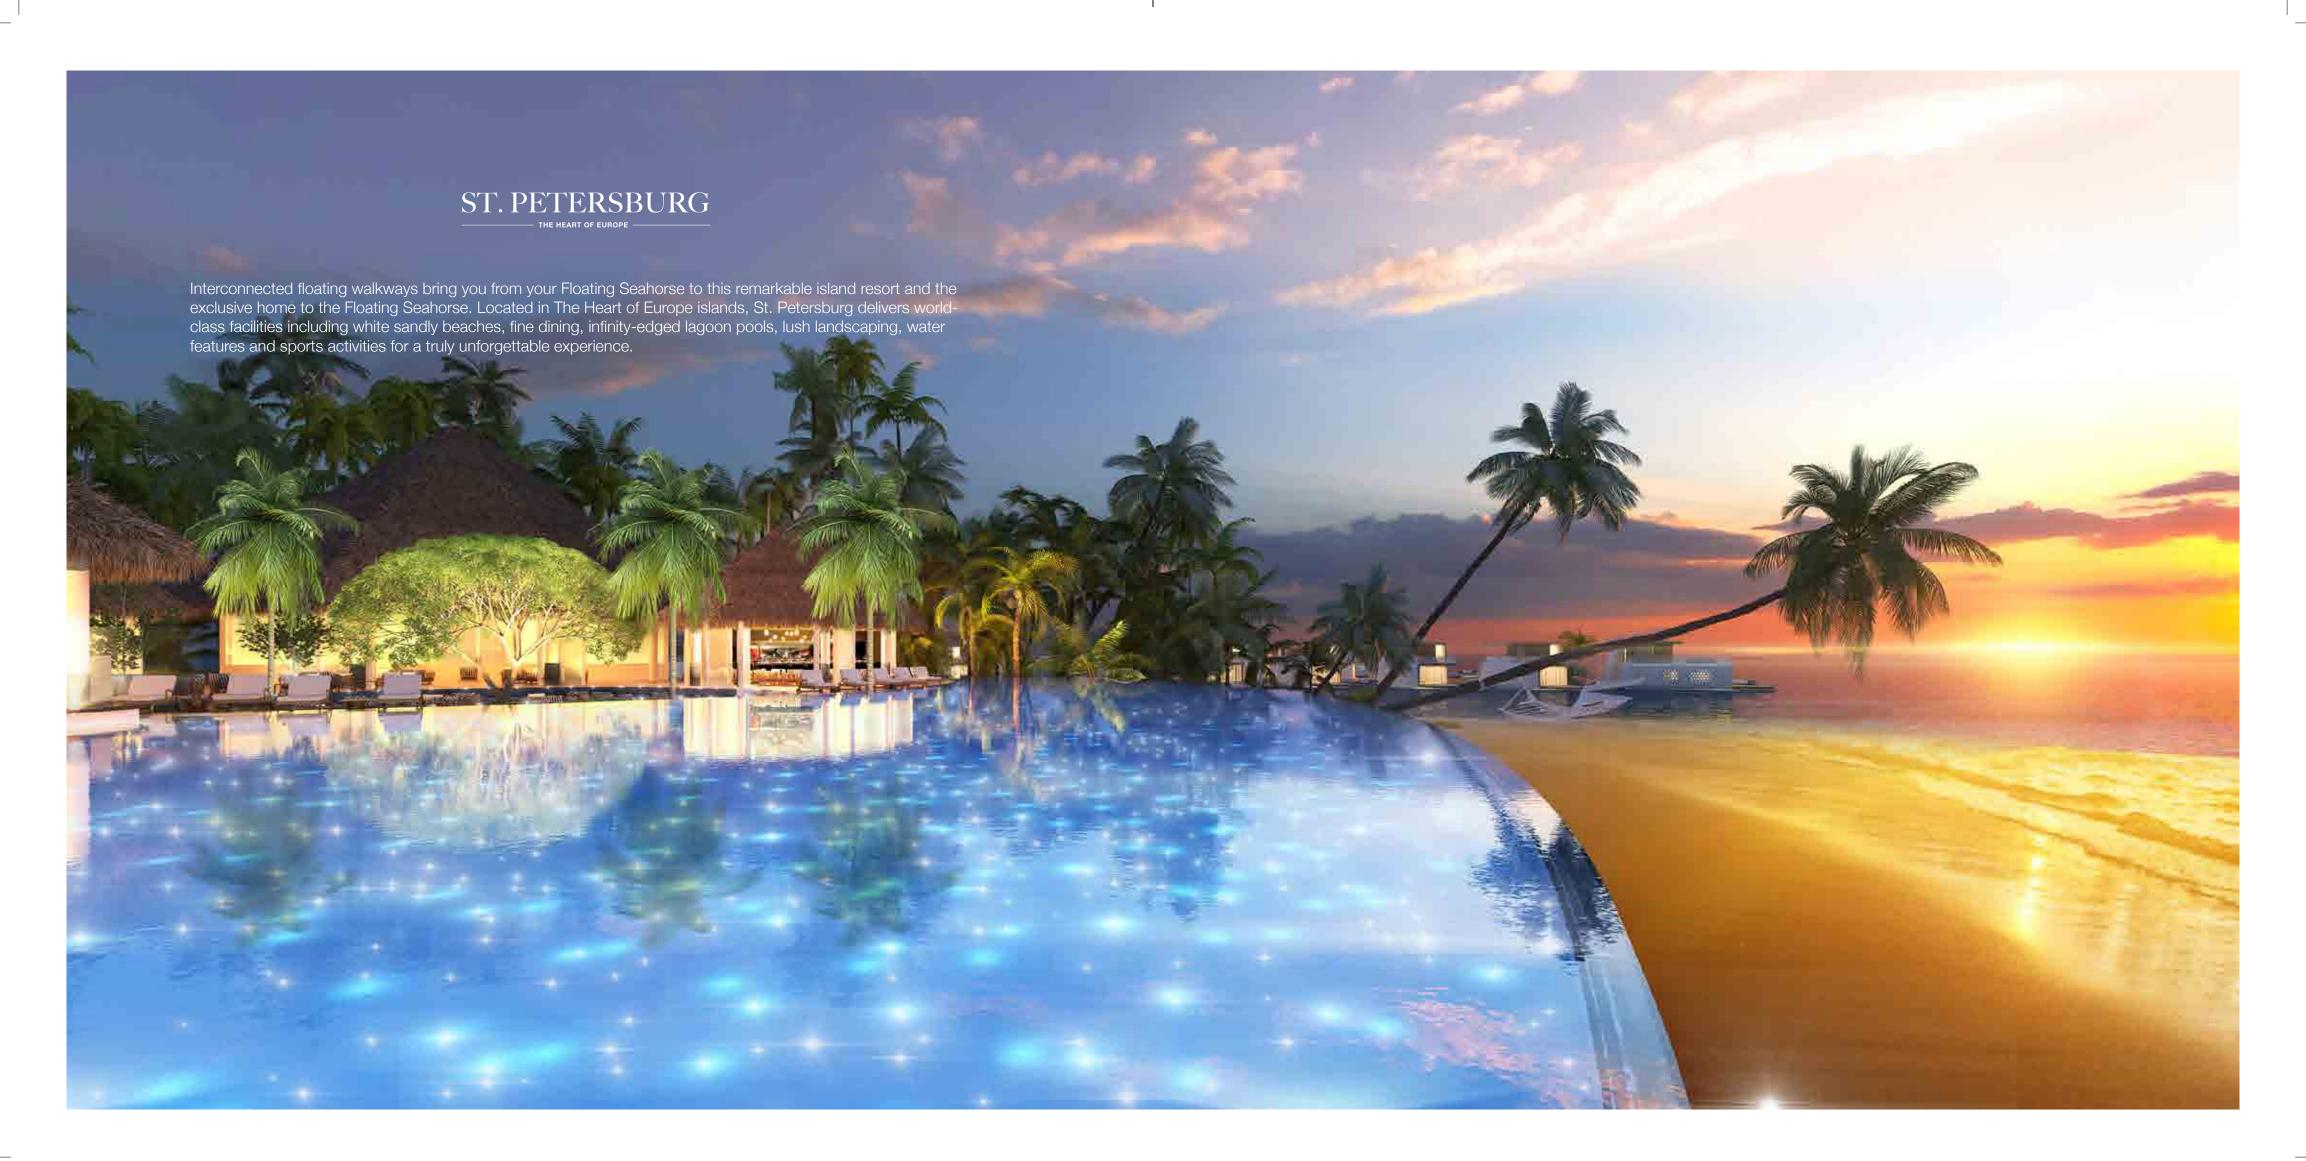

The heart-shaped St. Petersburg island offers guests at The Floating Seahorses an idyllic romantic retreat. This charming Maldivian-inspired resort is home to white sandy beaches which stretch into coral rich waters teaming with life. At its core, lush landscaped gardens hide private spots and lagoon pools with breath-taking views.

This five-star destination is connected to the Floating Seahorses and the Main Europe island at The Heart of Europe by floating jetties. For the adventurous water sports activities and exclusive parties and festivals await, for those looking for more tranquillity and romance private beaches, fine dining and dinner under the stars will create unforgettable memories.

St. Petersburg Island services and facilities

- St. Petersburg themed restaurants with live fish station
- Private pool access
- Private beach access
- Massage on the beach
- Beach bar
- Shisha rooftop terrace and lounge