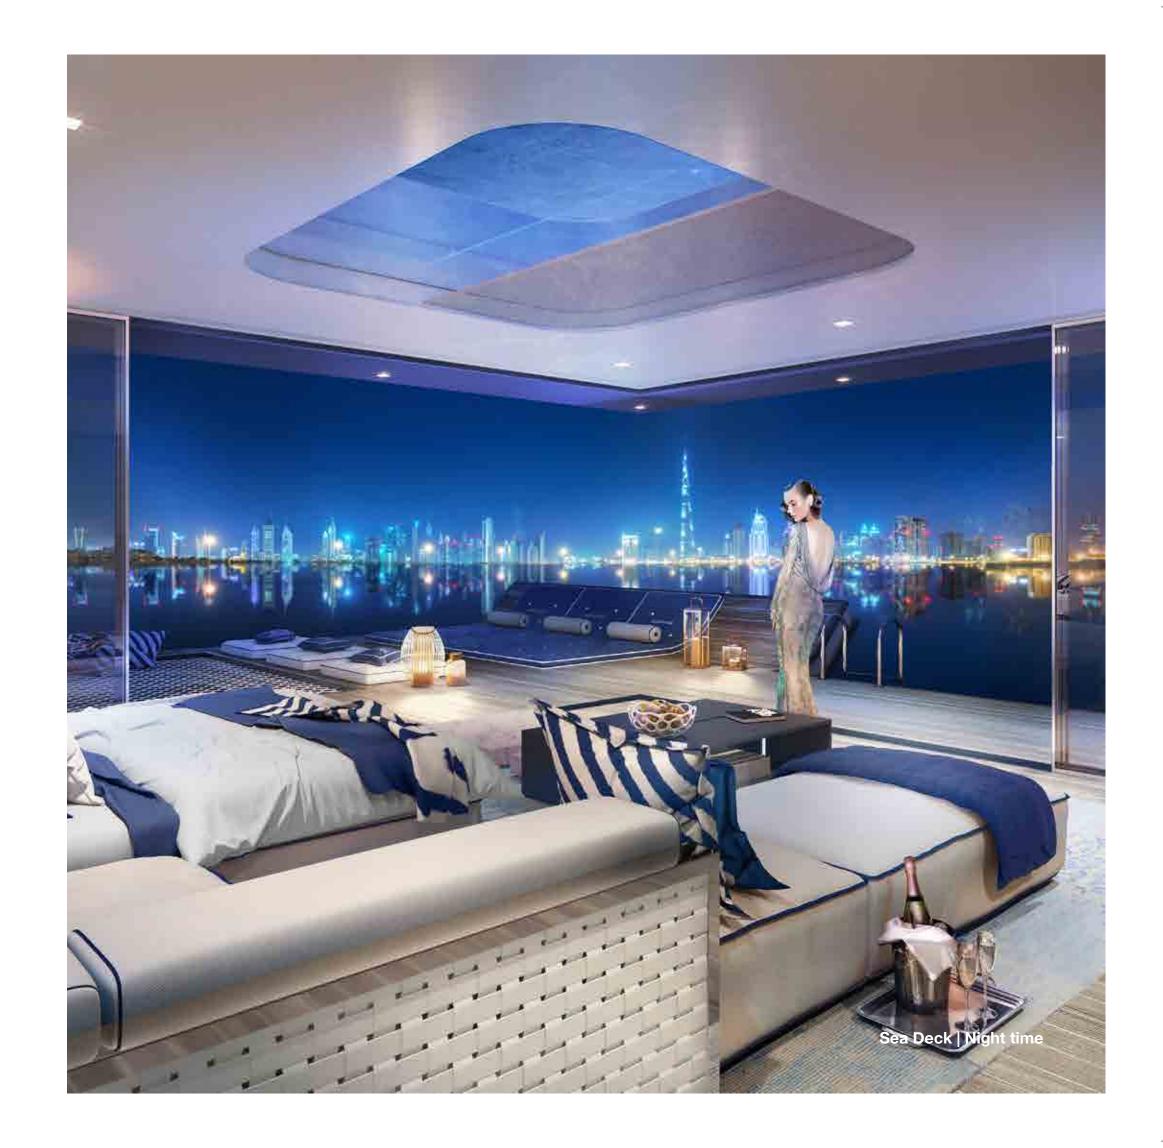

# ENCHANTING BY NIGHT

Embrace elegance on water on the sea-level deck, where the interior seamlessly blends with the outside. Take in the expansive Arabian Sea spread out before you as you relax on your private deck or lie back on the vast hammock and dip your toes into the inviting warm water below.

### Sea Deck

- Enclosed, air-conditioned area: 76 m² (818 sq.ft.)
- External deck area: 76 m<sup>2</sup> (818 sq.ft.)

#### Sea Deck

- Fully furnished kitchen with appliances
- Dining area
- Living space with floor to ceiling sliding glass doors
- Outdoor sun bathing deck
- Marble finished guest bathroom
- Hammock