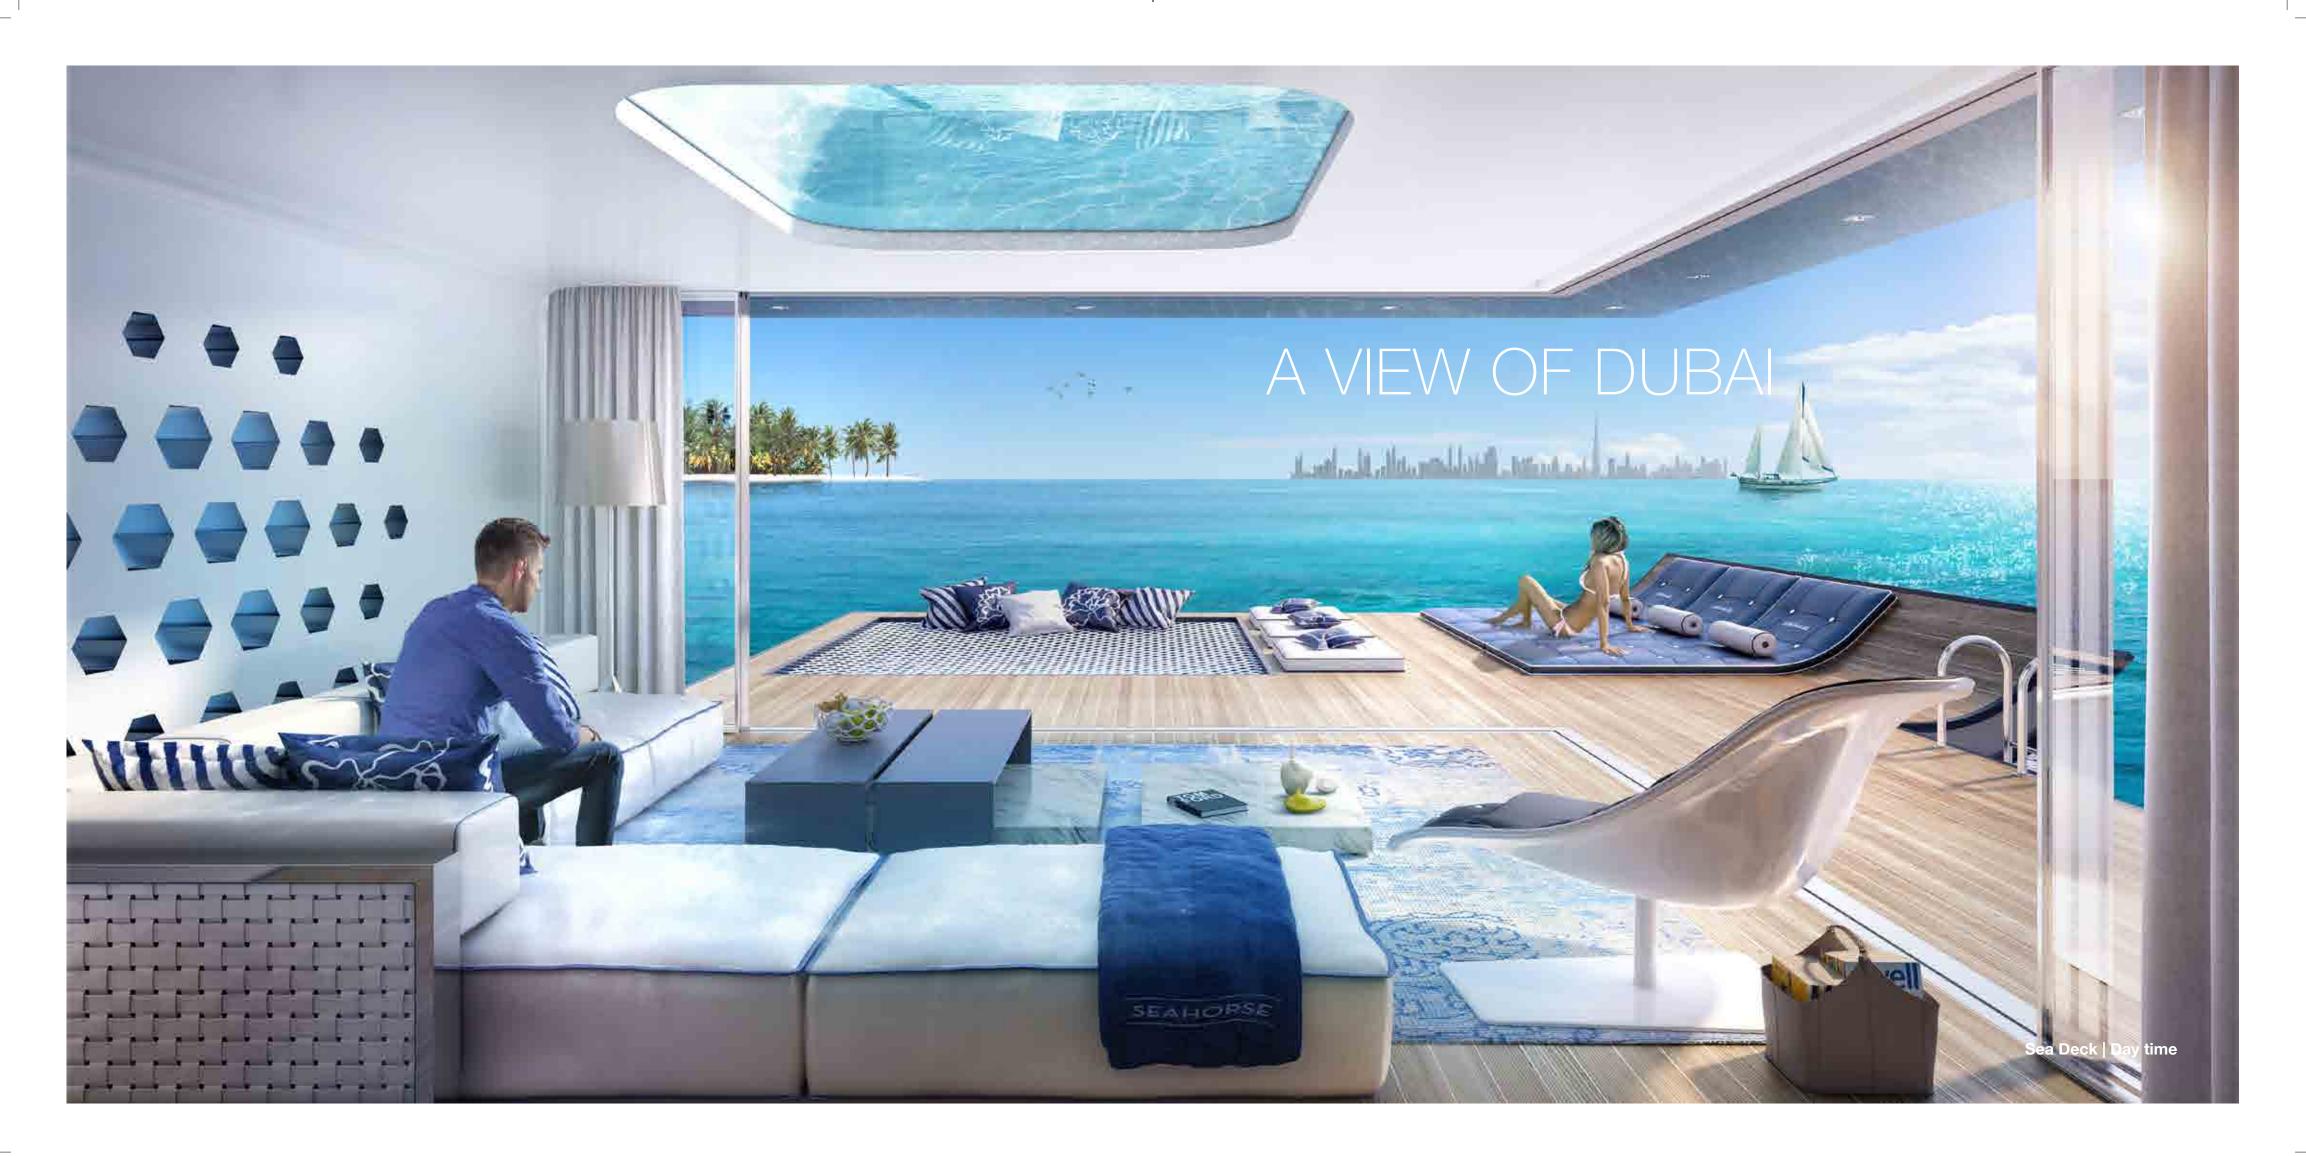

# ENCHANTING BY NIGHT

Embrace elegance on water on the sea-level deck, where the interior seamlessly blends with the outside. Take in the expansive Arabian Sea spread out before you as you relax on your private deck or lie back on the vast hammock and dip your toes into the inviting warm water below.

### Sea Deck

- Enclosed, air-conditioned area: 76 m² (818 sq.ft.)
- External deck area: 76 m<sup>2</sup> (818 sq.ft.)

#### Sea Deck

- Fully furnished kitchen with appliances
- Dining area
- Living space with floor to ceiling sliding glass doors
- Outdoor sun bathing deck
- Marble finished guest bathroom
- Hammock