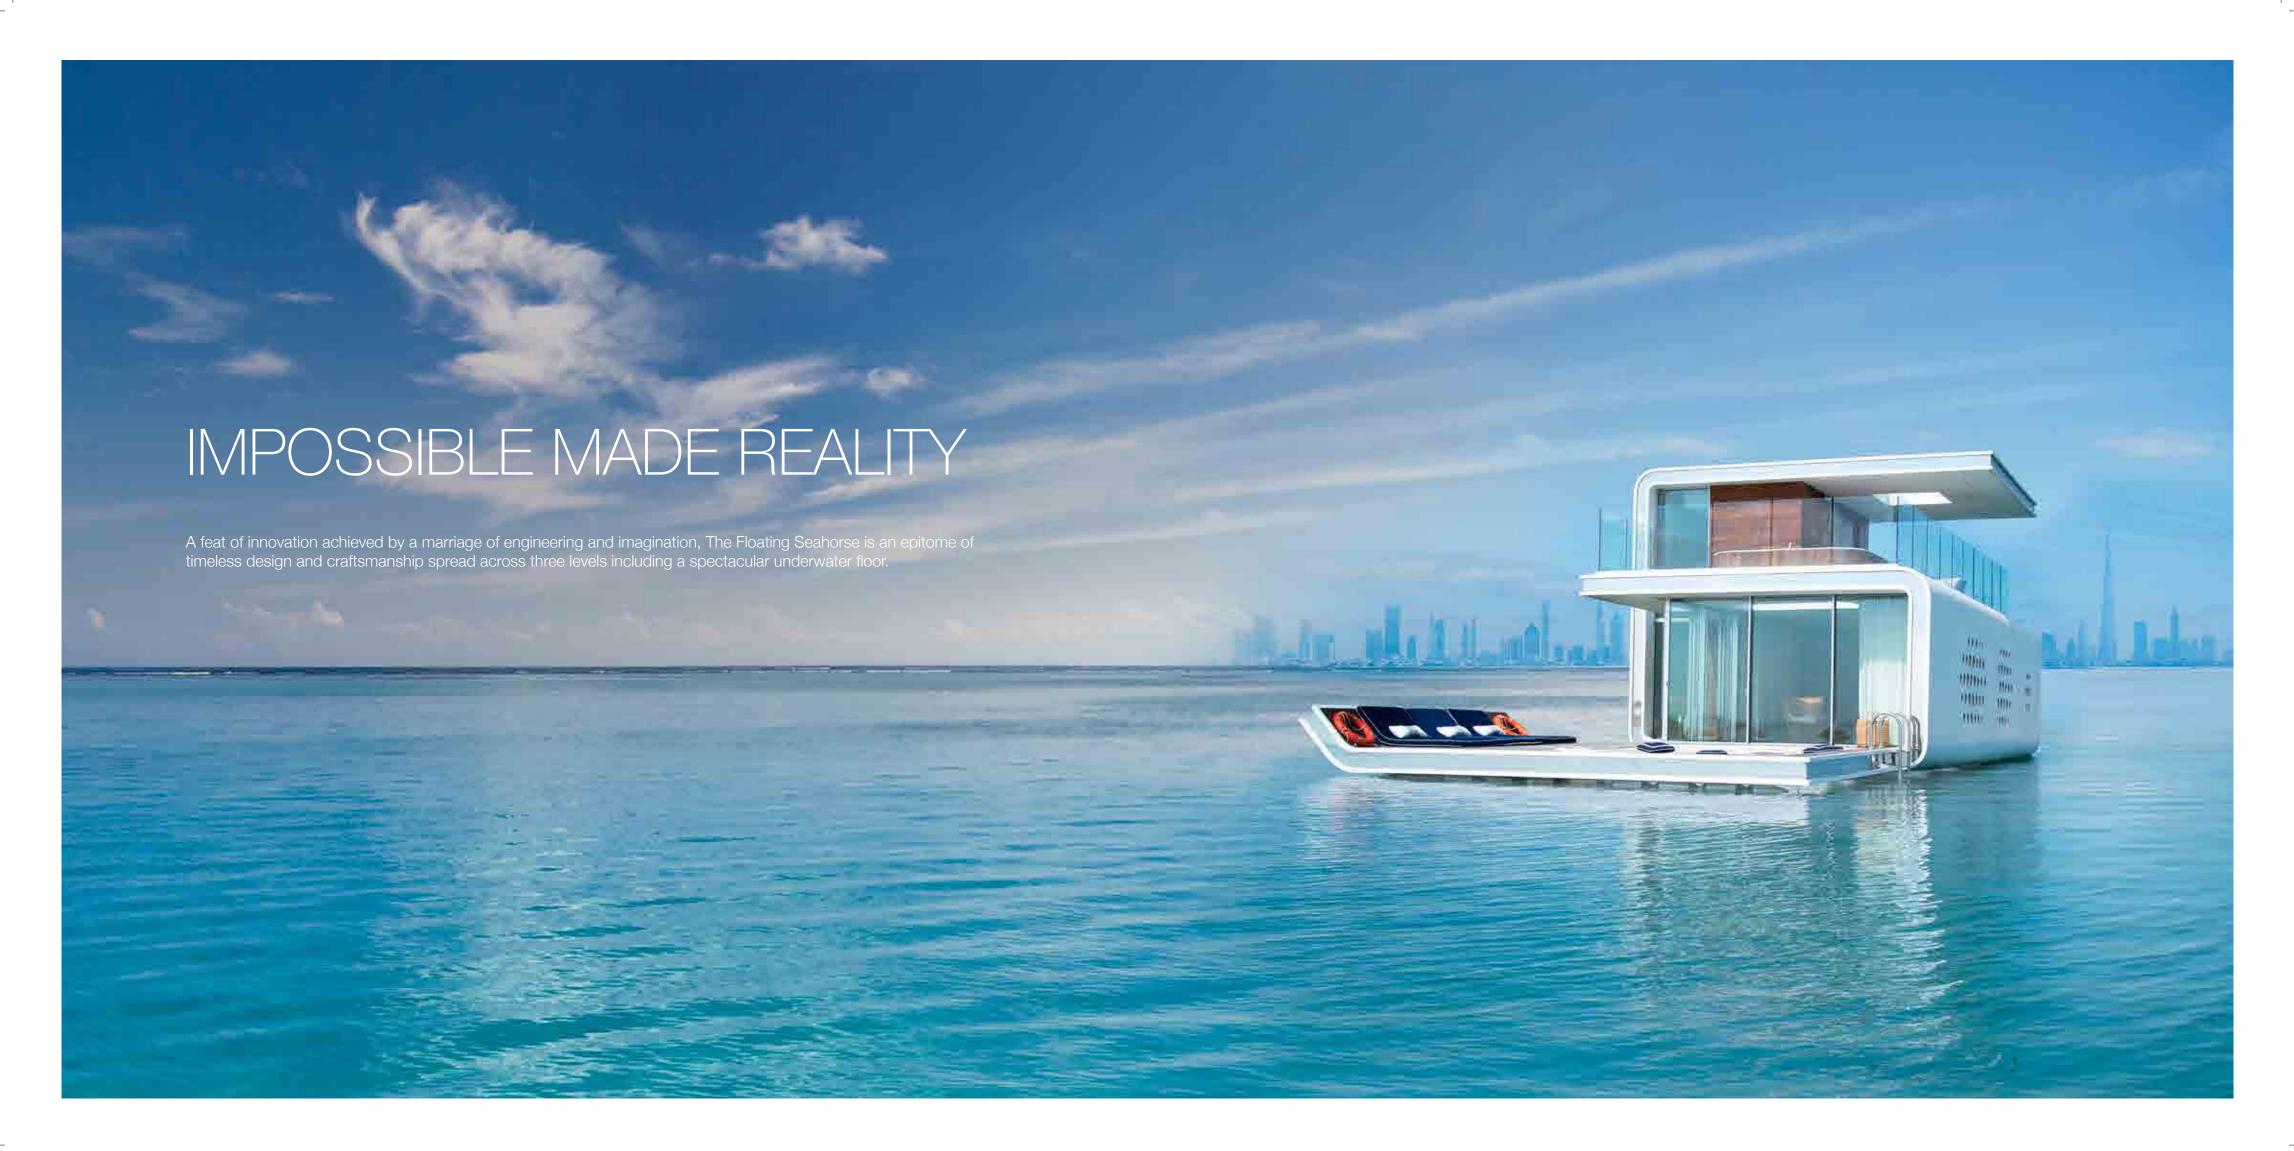

# THE ULTIMATE SPACE

The Floating Seahorse is the world's first luxury underwater living experience. Truly unique, each Floating Seahorse spans over 4,000 square feet across three levels and is home to state-of-the-art techniques and very latest in home automation and outdoor climate control.

# A masterpiece of engineering and design

More than 20 thousand hours has been spent by our expert team of international engineers and architects to perfect the design of The Floating Seahorse.

- 4,004 square feet
- 3 levels
- Sleeps up to 8 people
- Coral garden
- Indoor/outdoor/underwater living and entertainment spaces