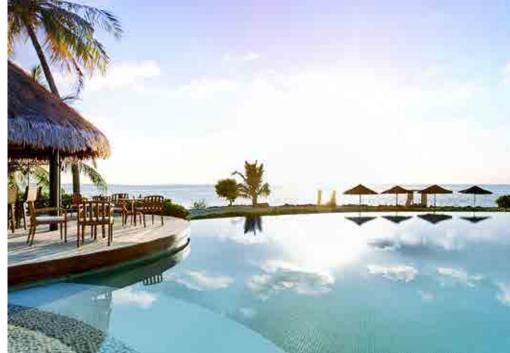

The heart-shaped St. Petersburg island offers guests at The Floating Seahorses an idyllic romantic retreat. This charming Maldivian-inspired resort is home to white sandy beaches which stretch into coral rich waters teaming with life. At its core, lush landscaped gardens hide private spots and lagoon pools with breath-taking views.

This five-star destination is connected to the Floating Seahorses and the Main Europe island at The Heart of Europe by floating jetties. For the adventurous water sports activities and exclusive parties and festivals await, for those looking for more tranquillity and romance private beaches, fine dining and dinner under the stars will create unforgettable memories.

St. Petersburg Island services and facilities

- St. Petersburg themed restaurants with live fish station
- Private pool access
- Private beach access
- Massage on the beach
- Beach bar
- Shisha rooftop terrace and lounge

- Private butler service
- Sun lounge and deck areas
- Private outdoor dining space
- Acres of tropical landscaped areas
- Retail and shopping
- Quiet and party zone for private and corporate by request