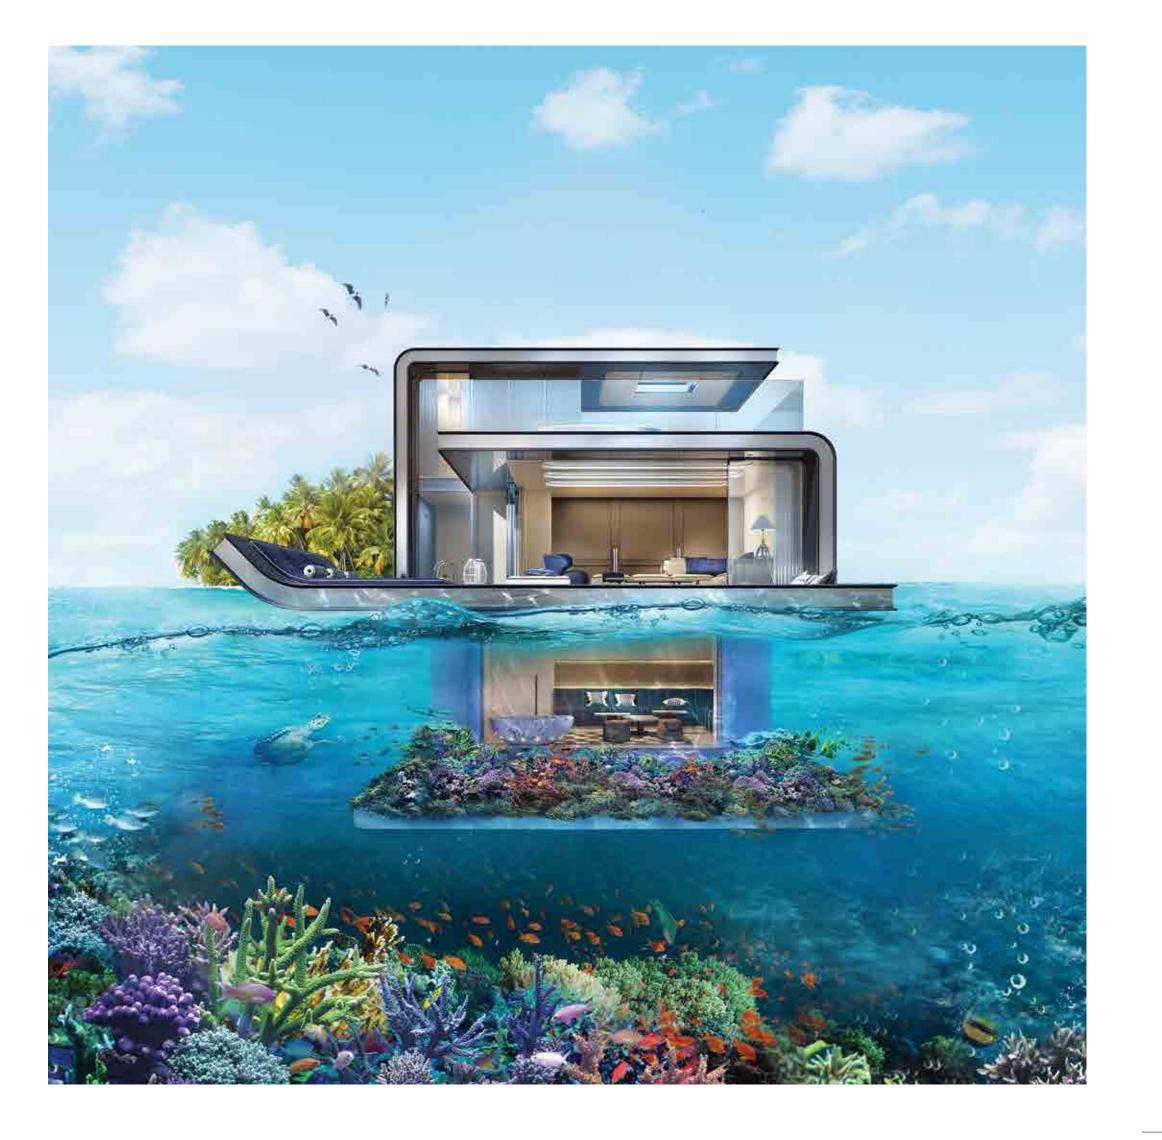

# A masterpiece of engineering and design

More than 20 thousand hours has been spent by our expert team of international engineers and architects to perfect the design of The Floating Seahorse.

- 4,004 square feet
- 3 levels
- Sleeps up to 8 people
- Coral garden
- Indoor/outdoor/underwater living and entertainment spaces

# A new dimension to luxury living.

Underwater the spectacular awaits, gaze out at your coral garden and enjoy the splendour of the rich sea life from the comfort of your bedroom.

# ENCHANTING BY NIGHT

Embrace elegance on water on the sea-level deck, where the interior seamlessly blends with the outside. Take in the expansive Arabian Sea spread out before you as you relax on your private deck or lie back on the vast hammock and dip your toes into the inviting warm water below.

# **Exhilarating sense of freedom**

An oasis of tranquillity awaits you on the temperature-controlled sky deck. Unwind in your private jacuzzi to spectacular uninterrupted sea views, where you can catch the final moments of the sunset over the spectacular Dubai skyline.

# THE ULTIMATE SPACE

The Floating Seahorse is the world's first luxury underwater living experience. Truly unique, each Floating Seahorse spans over 4,000 square feet across three levels and is home to state-of-the-art techniques and very latest in home automation and outdoor climate control.