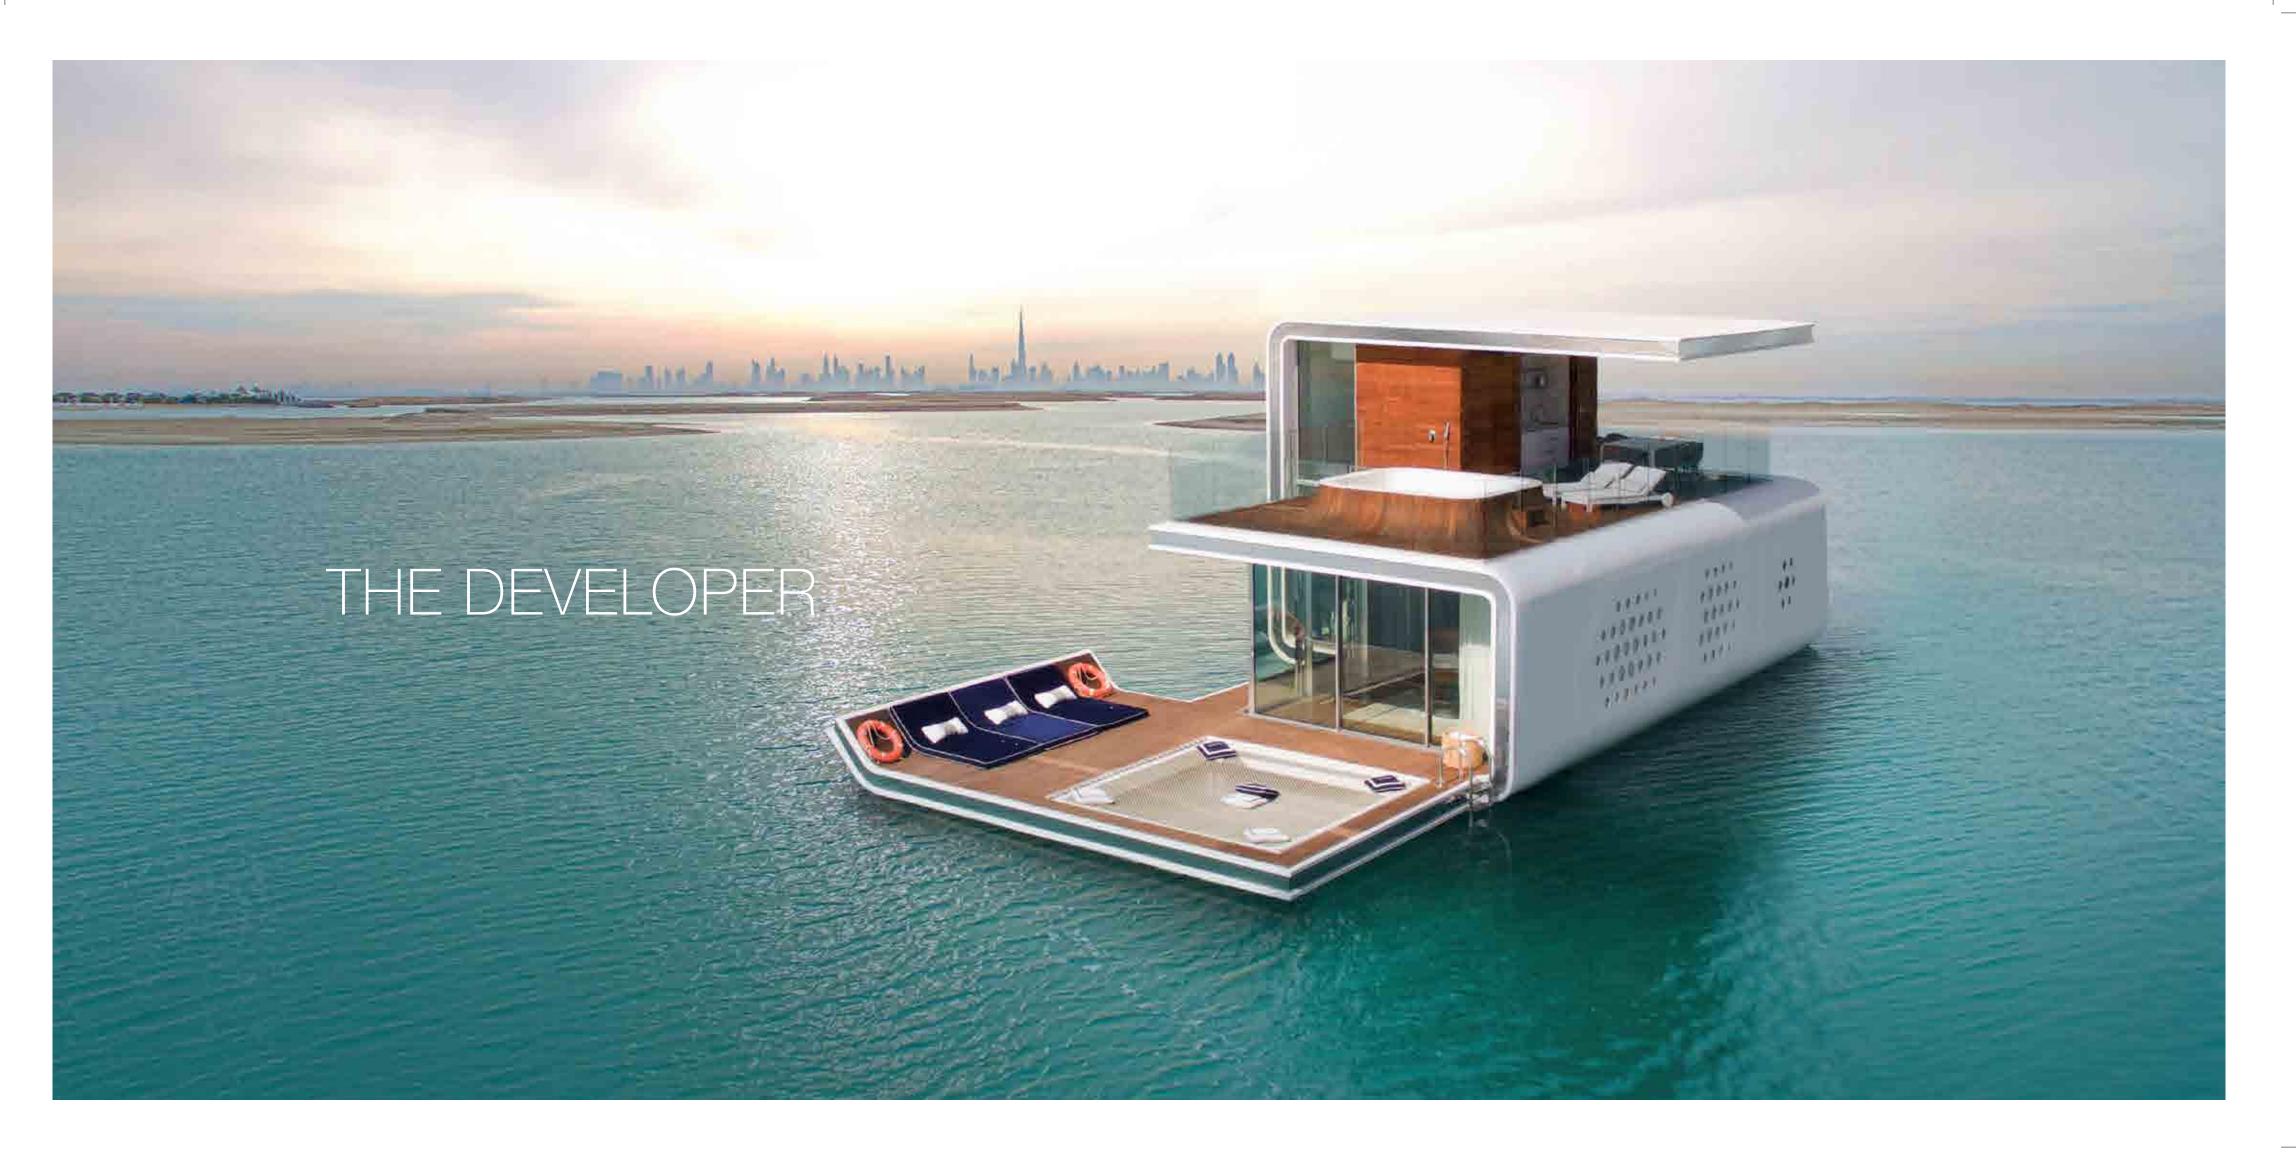

# THE ULTIMATE SPACE

The Floating Seahorse is the world's first luxury underwater living experience. Truly unique, each Floating Seahorse spans over 4,000 square feet across three levels and is home to state-of-the-art techniques and very latest in home automation and outdoor climate control.

Over 5,000 hours have been spent in the research and development and more than 15,000 hours have been invested in design and engineering of The Floating Seahorse. Over 200 specialist and professionals from 25 different countries have been involved in the project, to ensure that The Floating Seahorse is not just a thing of beauty, but also the ultimate space.

Built to last 100 years.