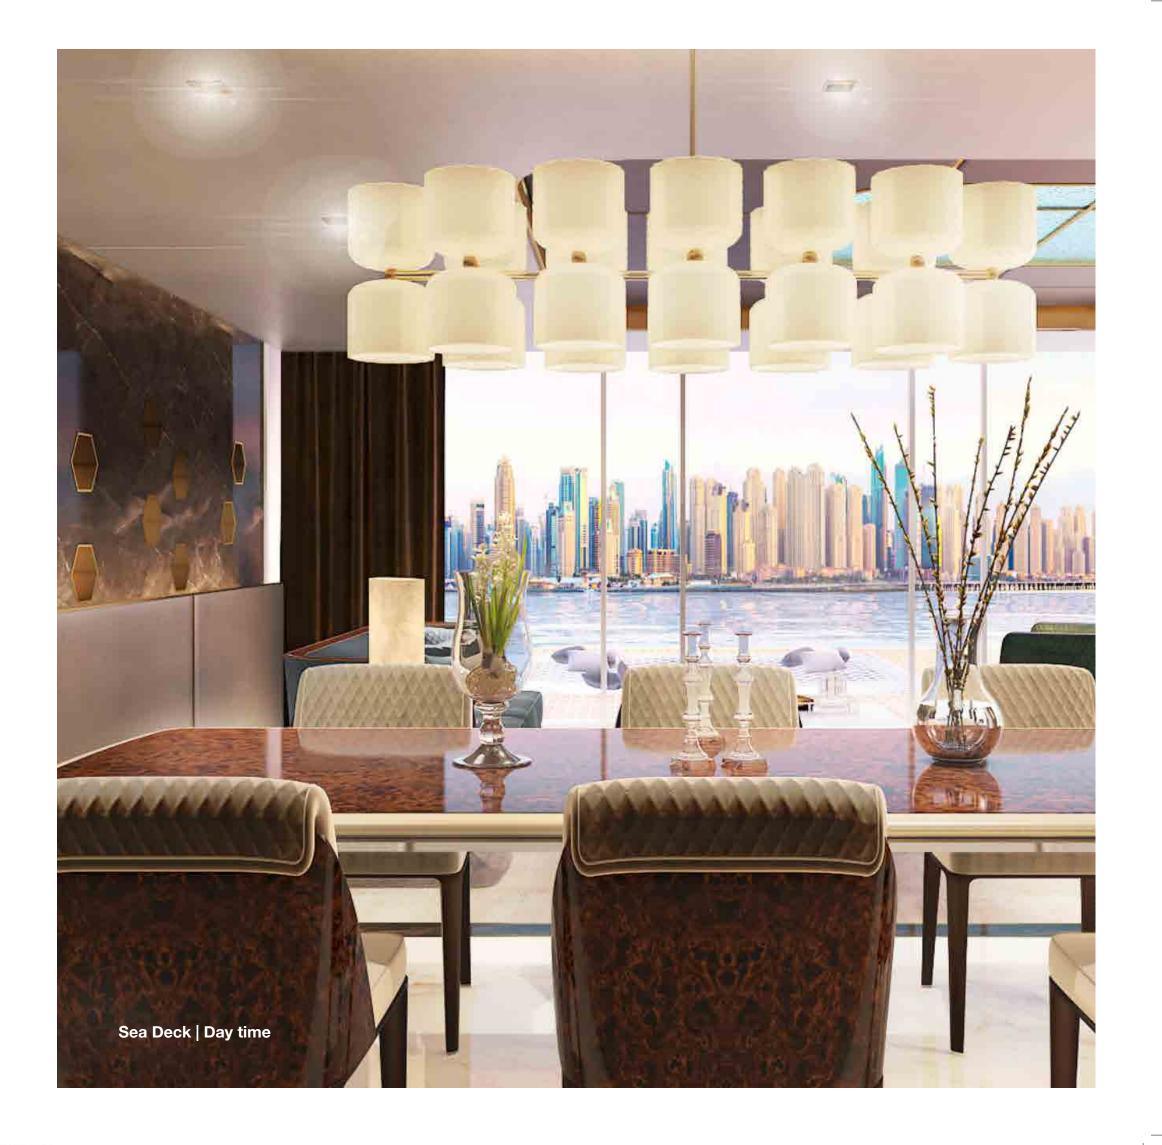

### Sea Deck

- Enclosed, air-conditioned area: 76 m² (818 sq.ft.)
- External deck area: 76 m<sup>2</sup> (818 sq.ft.)

#### Sea Deck

- Fully furnished kitchen with appliances
- Dining area
- Living space with floor to ceiling sliding glass doors
- Outdoor sun bathing deck
- Marble finished guest bathroom
- Hammock