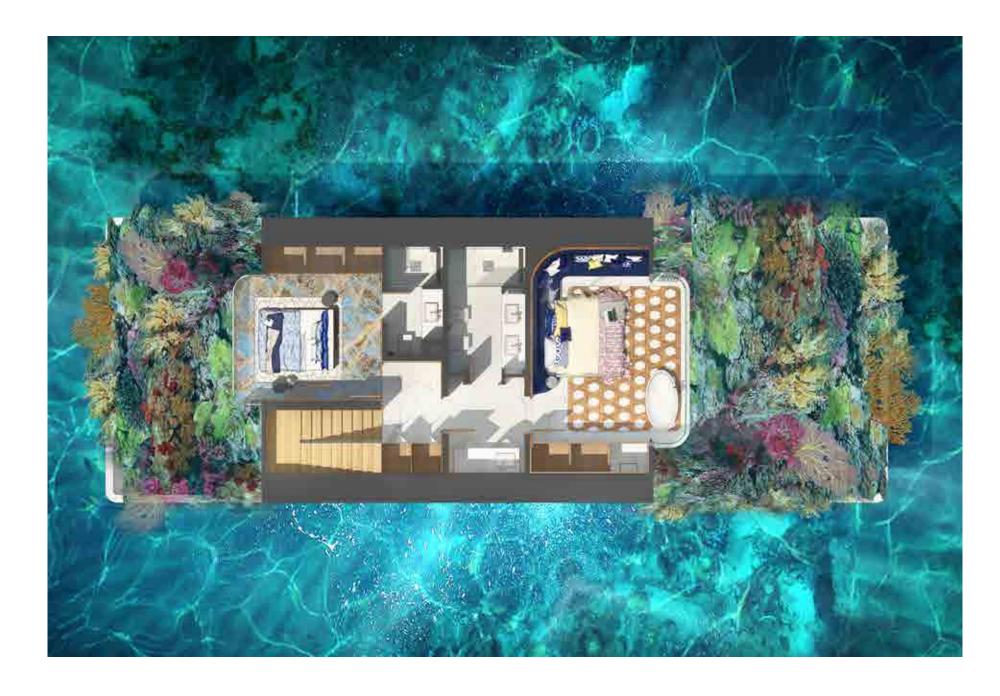

### **Underwater Deck**

- Enclosed, air-conditioned area: 80 m² (861 sq.ft.)
- Coral garden: 61 m² (657 sq.ft.)
- Underwater glazing: 25 m² (269 sq.ft.)

#### Underwater Deck

- En-suite master bedroom with floor to ceiling glass wall
- En-suite second bedroom with floor to ceiling glass wall
- Underwater view of sea and corals from both bedrooms