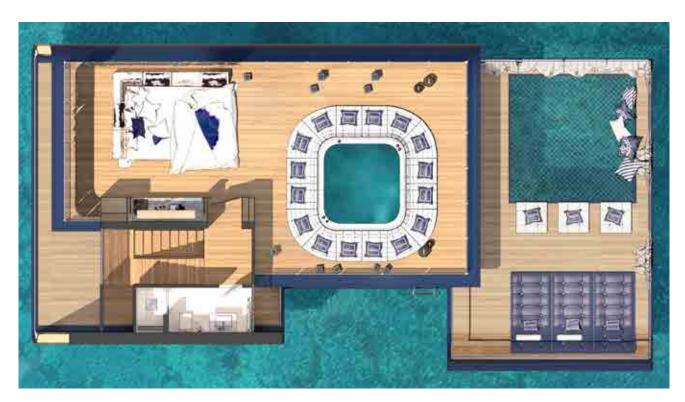

## Sky Deck

 Enclosed, air-conditioned area: 80 m² (861 sq.ft.)

#### Top Deck

- Dining and kitchenette area
- Sun lounge space
- Glass-bottom jacuzzi