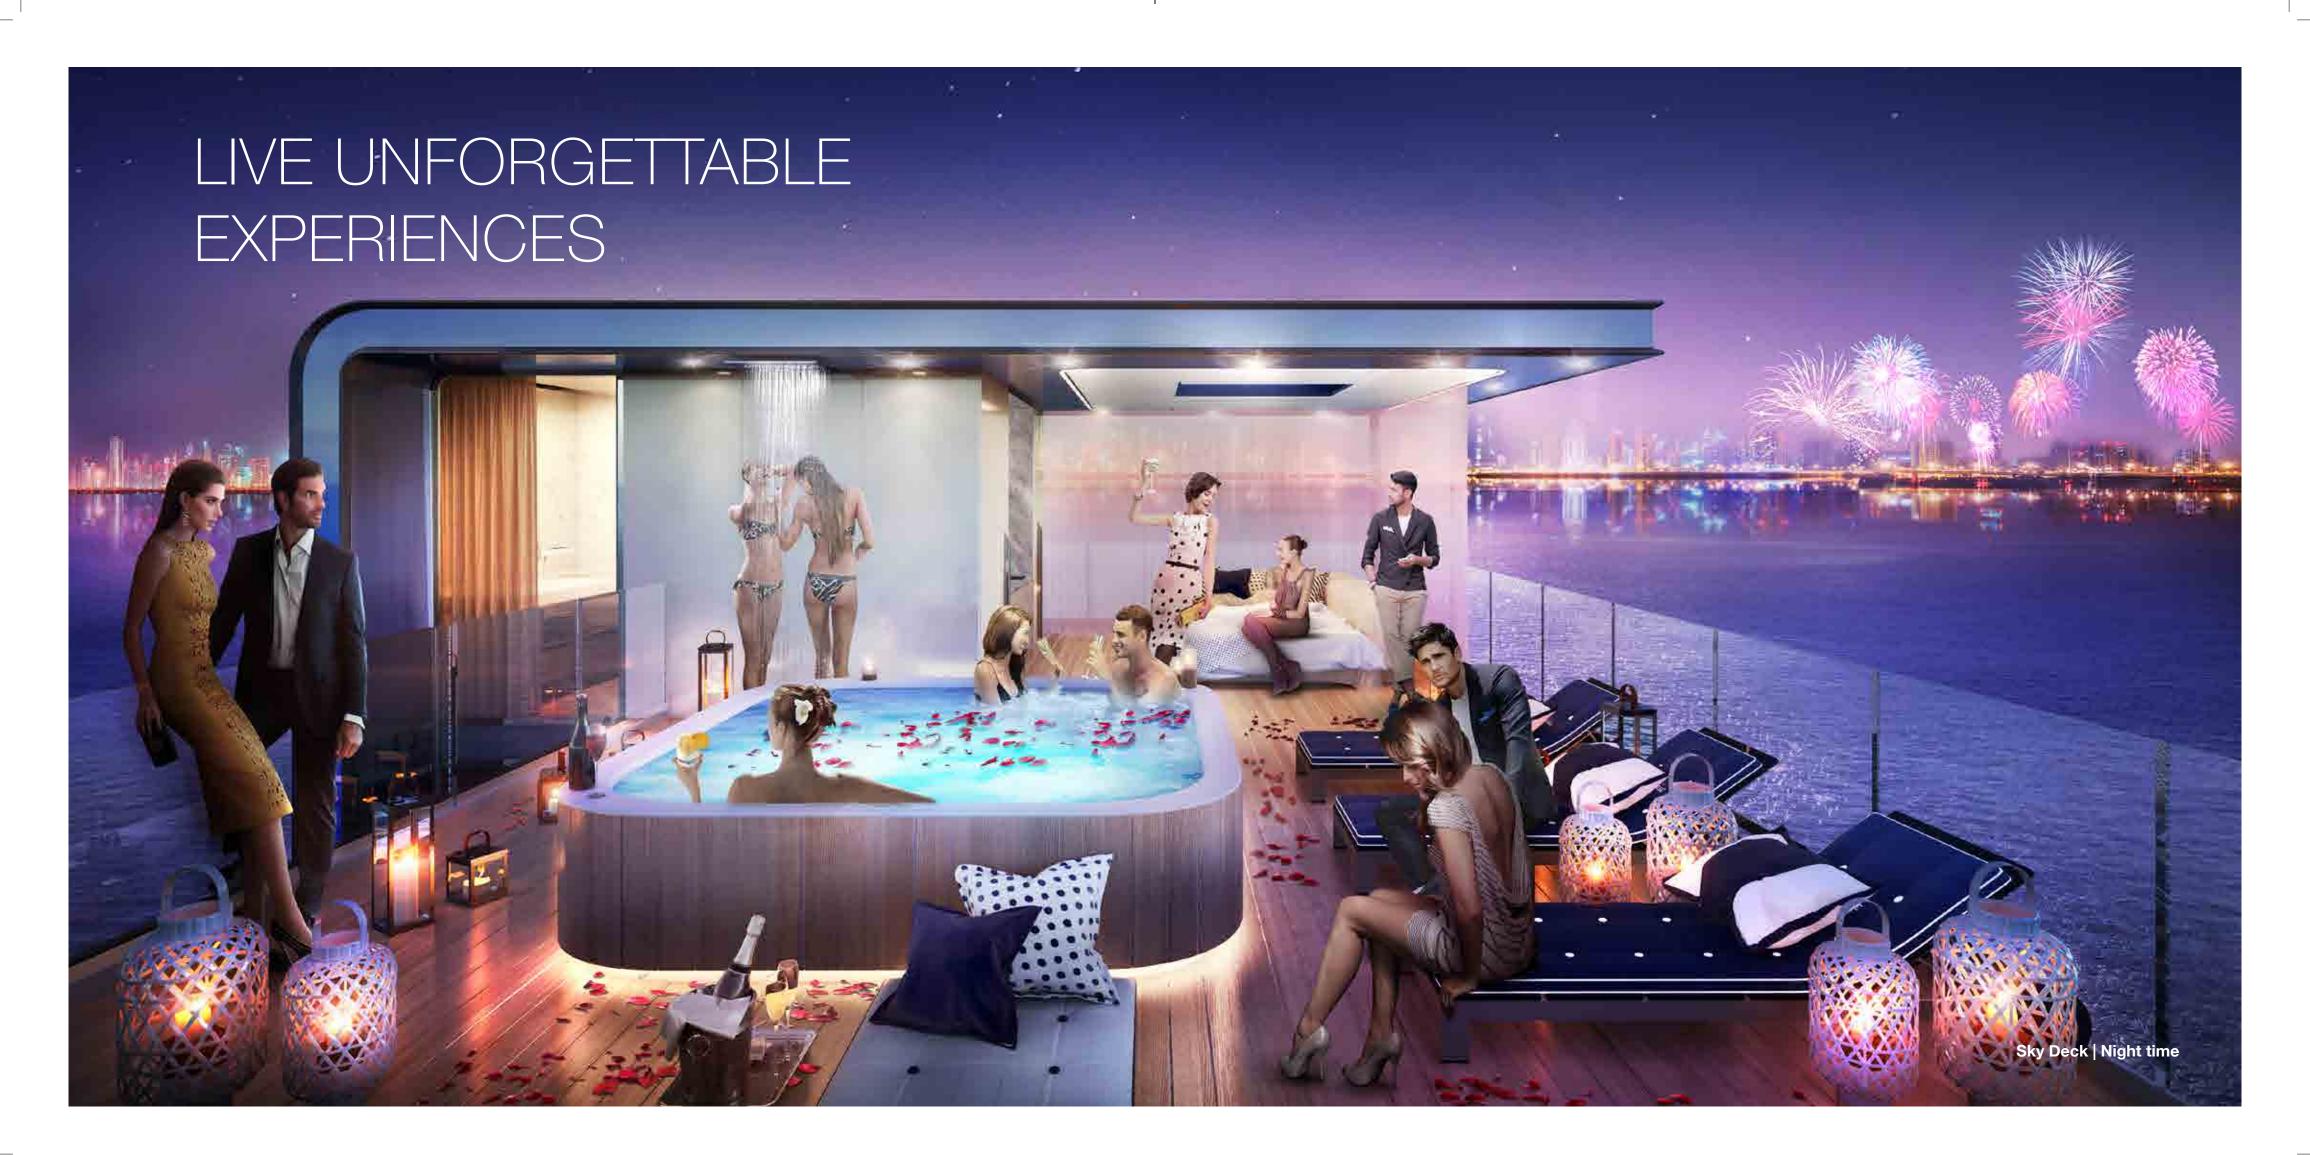

# **Exhilarating sense of freedom**

An oasis of tranquillity awaits you on the temperature-controlled sky deck. Unwind in your private jacuzzi to spectacular uninterrupted sea views, where you can catch the final moments of the sunset over the spectacular Dubai skyline.

#### Top Deck

- Dining and kitchenette area
- Sun lounge space
- Glass-bottom jacuzzi