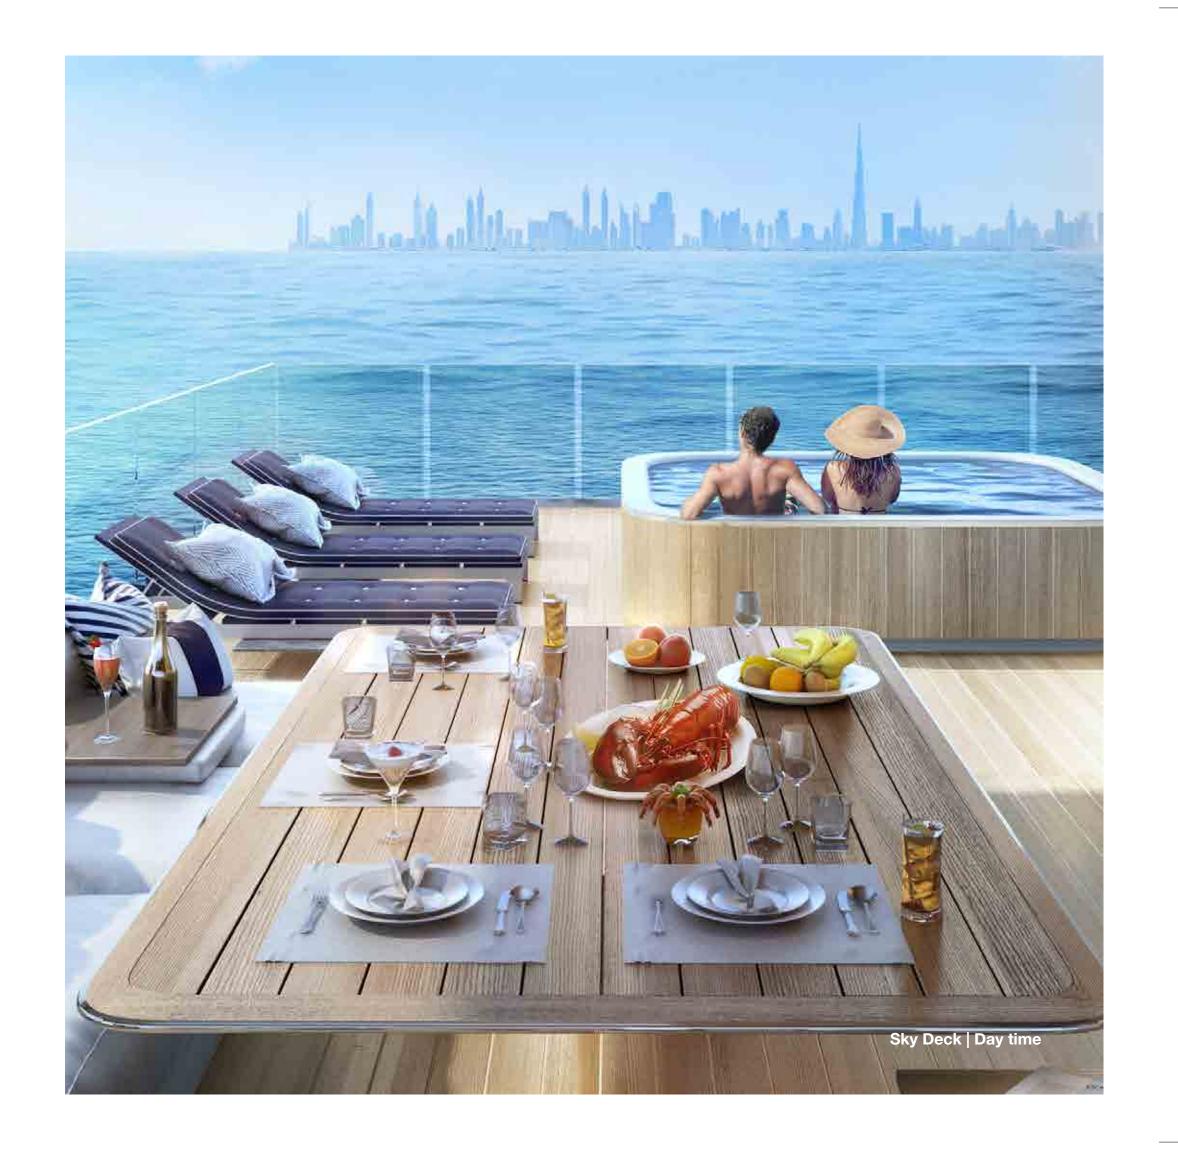

# **Exhilarating sense of freedom**

An oasis of tranquillity awaits you on the temperature-controlled sky deck. Unwind in your private jacuzzi to spectacular uninterrupted sea views, where you can catch the final moments of the sunset over the spectacular Dubai skyline.

#### Top Deck

- Dining and kitchenette area
- Sun lounge space
- Glass-bottom jacuzzi