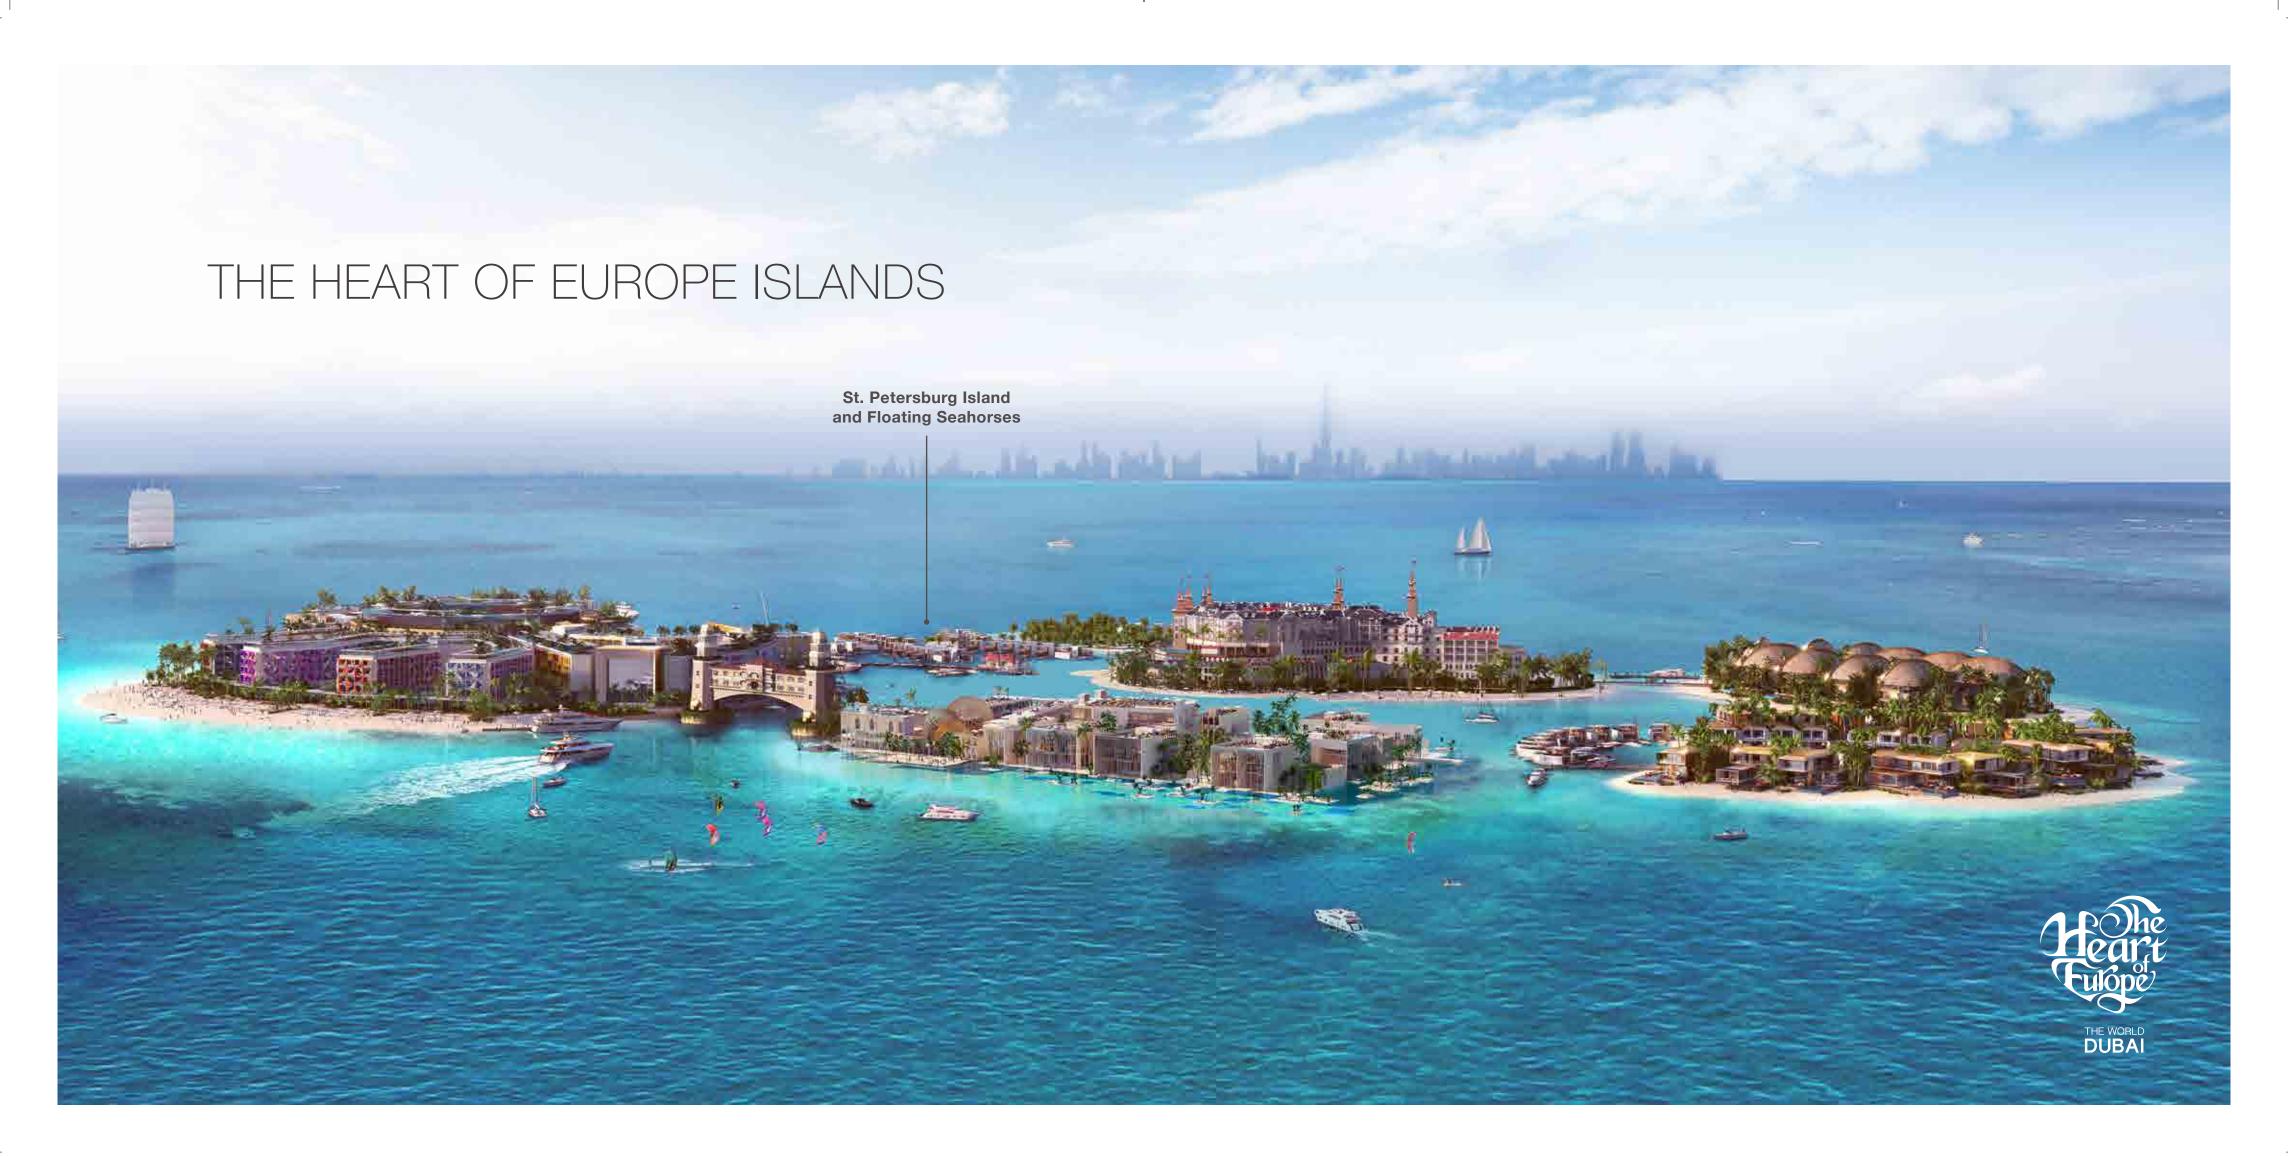

# THE HEART OF EUROPE ISLANDS

- 1 MAIN EUROPE
- 3 GERMANY
  THE HEART OF EUROPE
- 5 SWITZERLAND

- MONACO
- 4 SWEDEN

  THE HEART OF EUROPE
- 6 ST. PETERSBURG

The heart-shaped St. Petersburg island offers guests at The Floating Seahorses an idyllic romantic retreat. This charming Maldivian-inspired resort is home to white sandy beaches which stretch into coral rich waters teaming with life. At its core, lush landscaped gardens hide private spots and lagoon pools with breath-taking views.

This five-star destination is connected to the Floating Seahorses and the Main Europe island at The Heart of Europe by floating jetties. For the adventurous water sports activities and exclusive parties and festivals await, for those looking for more tranquillity and romance private beaches, fine dining and dinner under the stars will create unforgettable memories.