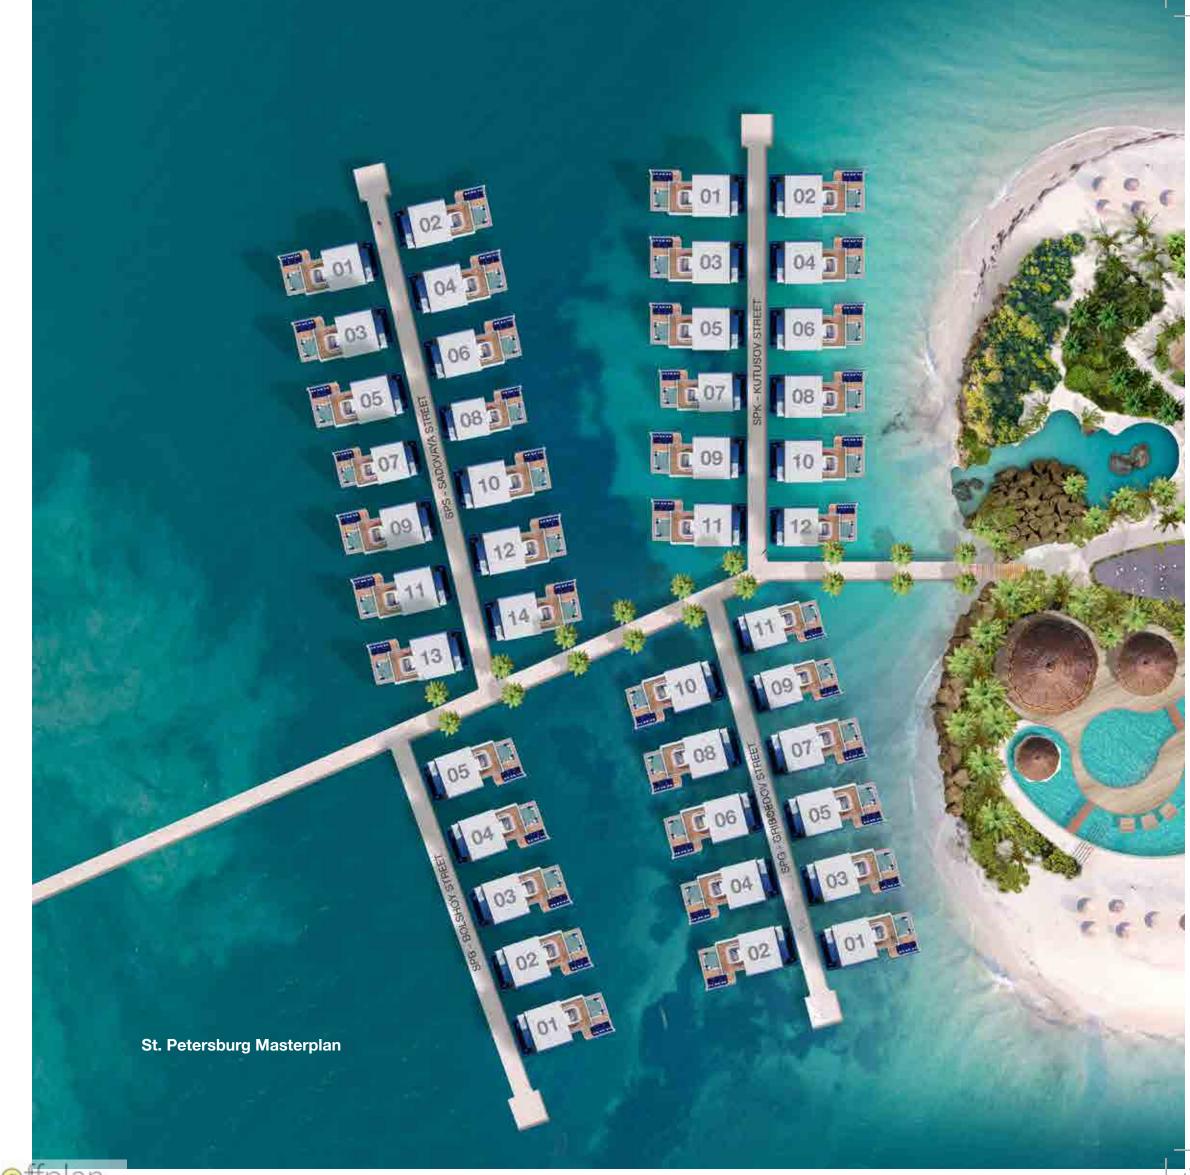

The heart-shaped St. Petersburg island offers guests at The Floating Seahorses an idyllic romantic retreat. This charming Maldivian-inspired resort is home to white sandy beaches which stretch into coral rich waters teaming with life. At its core, lush landscaped gardens hide private spots and lagoon pools with breath-taking views.

This five-star destination is connected to the Floating Seahorses and the Main Europe island at The Heart of Europe by floating jetties. For the adventurous water sports activities and exclusive parties and festivals await, for those looking for more tranquillity and romance private beaches, fine dining and dinner under the stars will create unforgettable memories.