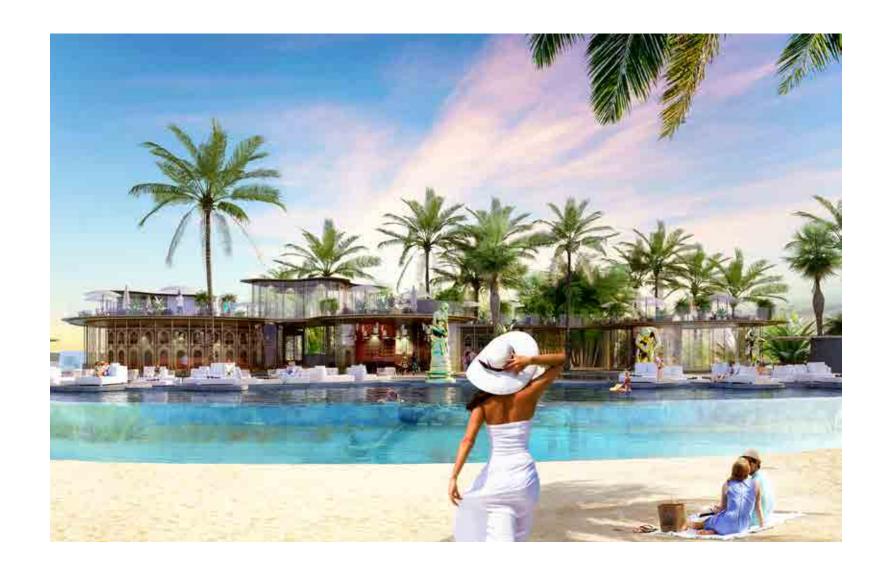

The heart-shaped St. Petersburg island offers guests at The Floating Seahorses an idyllic romantic retreat. This charming Maldivian-inspired resort is home to white sandy beaches which stretch into coral rich waters teaming with life. At its core, lush landscaped gardens hide private spots and lagoon pools with breath-taking views.

This five-star destination is connected to the Floating Seahorses and the Main Europe island at The Heart of Europe by floating jetties. For the adventurous water sports activities and exclusive parties and festivals await, for those looking for more tranquillity and romance private beaches, fine dining and dinner under the stars will create unforgettable memories.

St. Petersburg Island services and facilities

- St. Petersburg themed restaurants with live fish station
- Private pool access
- Private beach access
- Massage on the beach
- Beach bar
- Shisha rooftop terrace and lounge

- Private butler service
- Sun lounge and deck areas
- Private outdoor dining space
- Acres of tropical landscaped areas
- Retail and shopping
- Quiet and party zone for private and corporate by request