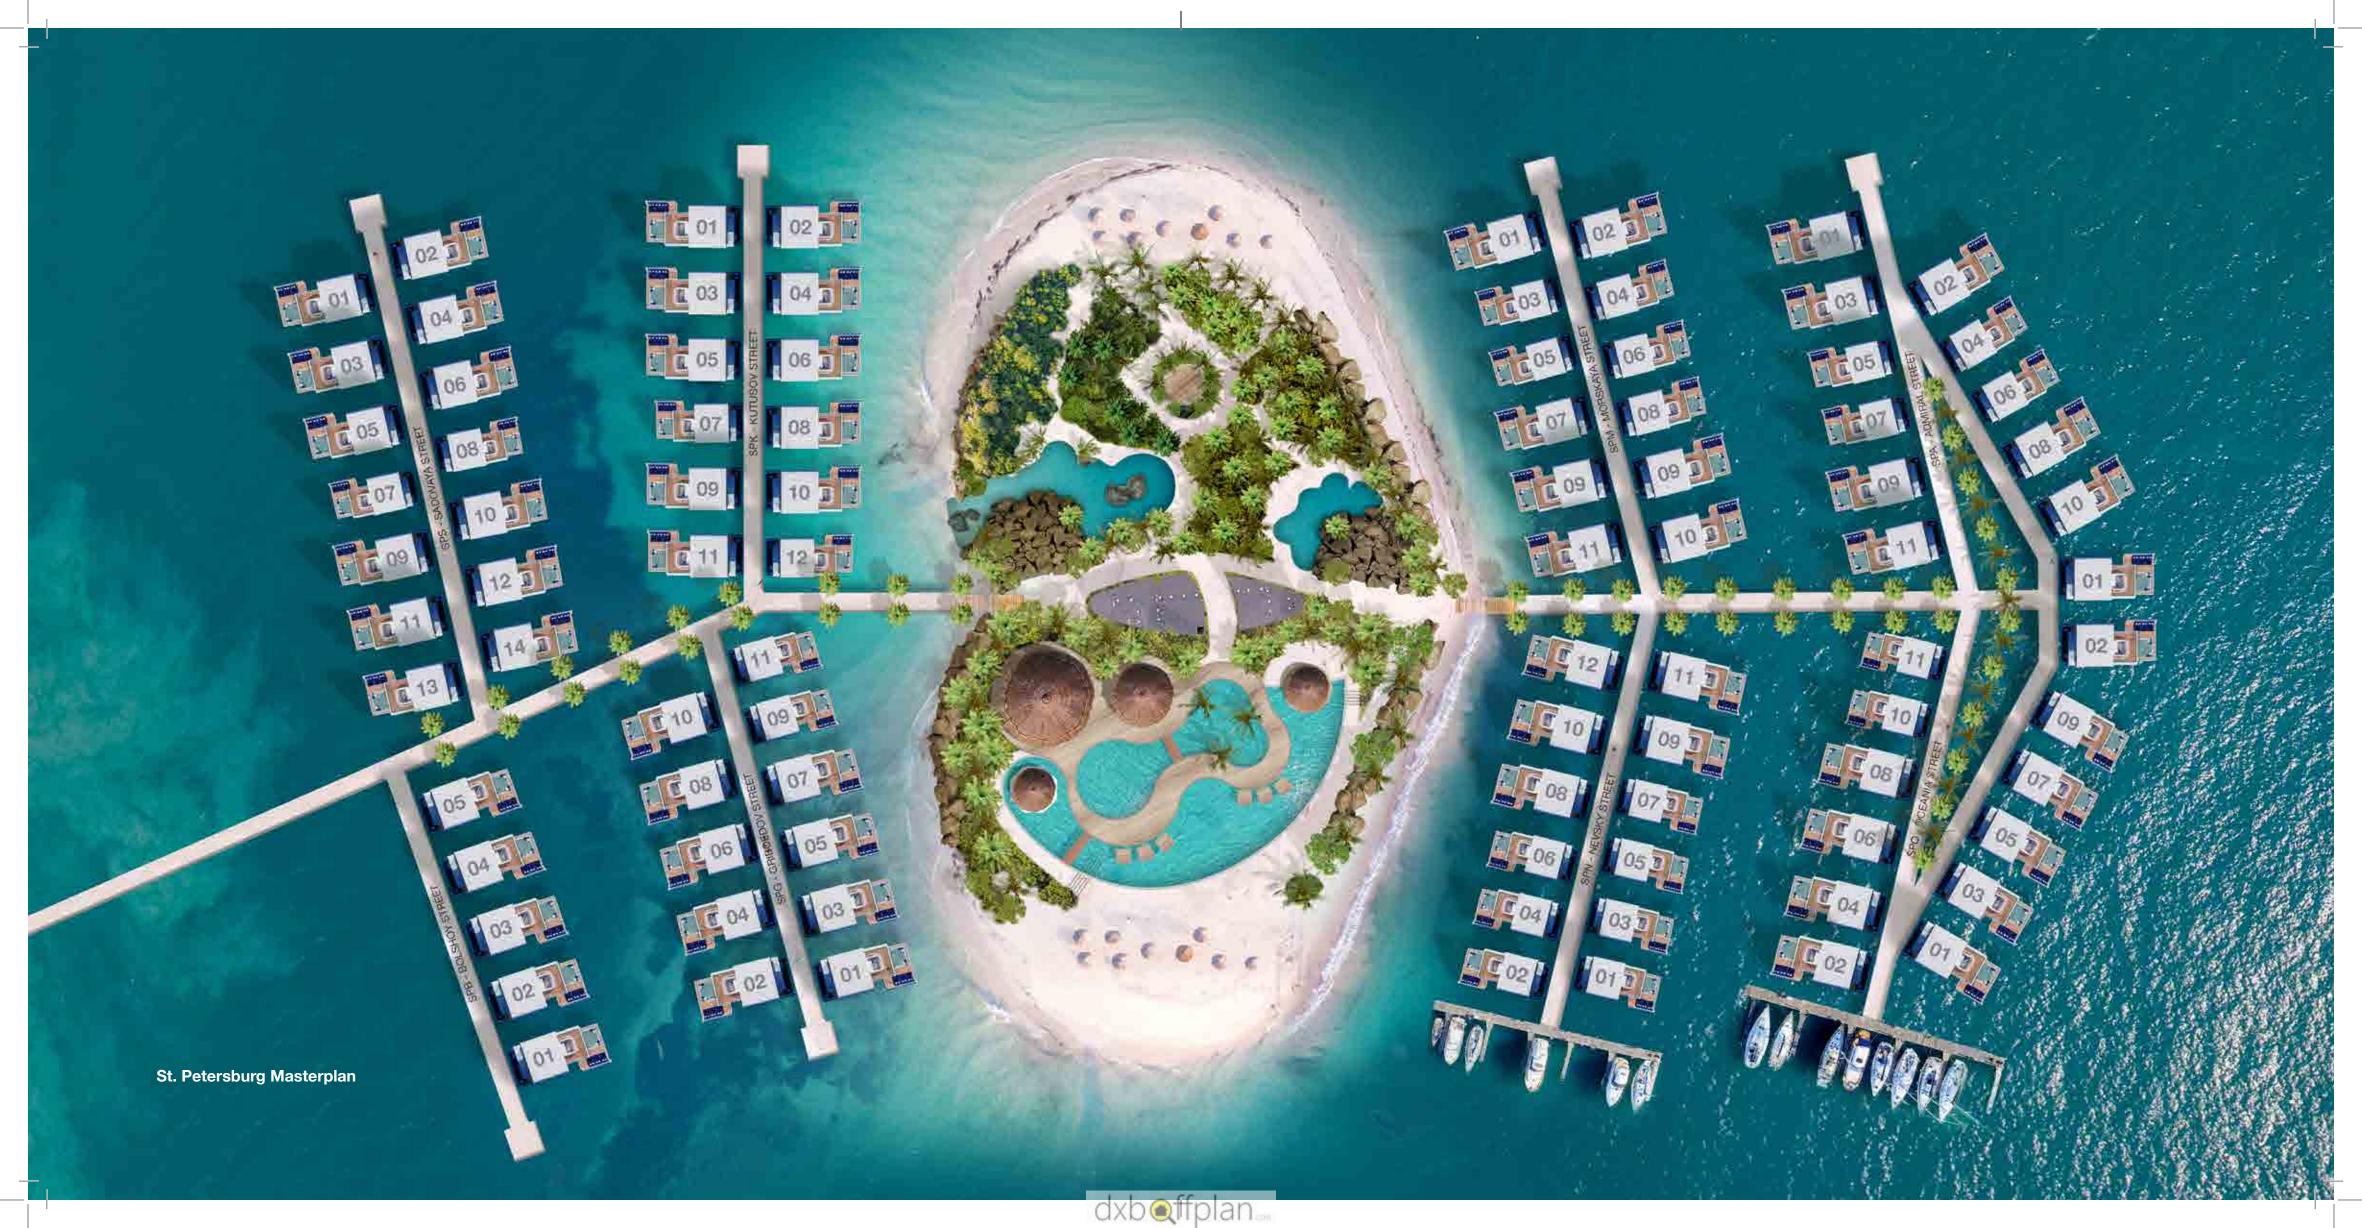

The heart-shaped St. Petersburg island offers guests at The Floating Seahorses an idyllic romantic retreat. This charming Maldivian-inspired resort is home to white sandy beaches which stretch into coral rich waters teaming with life. At its core, lush landscaped gardens hide private spots and lagoon pools with breath-taking views.

This five-star destination is connected to the Floating Seahorses and the Main Europe island at The Heart of Europe by floating jetties. For the adventurous water sports activities and exclusive parties and festivals await, for those looking for more tranquillity and romance private beaches, fine dining and dinner under the stars will create unforgettable memories.

St. Petersburg Island services and facilities

- St. Petersburg themed restaurants with live fish station
- Private pool access
- Private beach access
- Massage on the beach
- Beach bar
- Shisha rooftop terrace and lounge

- Private butler service
- Sun lounge and deck areas
- Private outdoor dining space
- Acres of tropical landscaped areas
- Retail and shopping
- Quiet and party zone for private and corporate by request