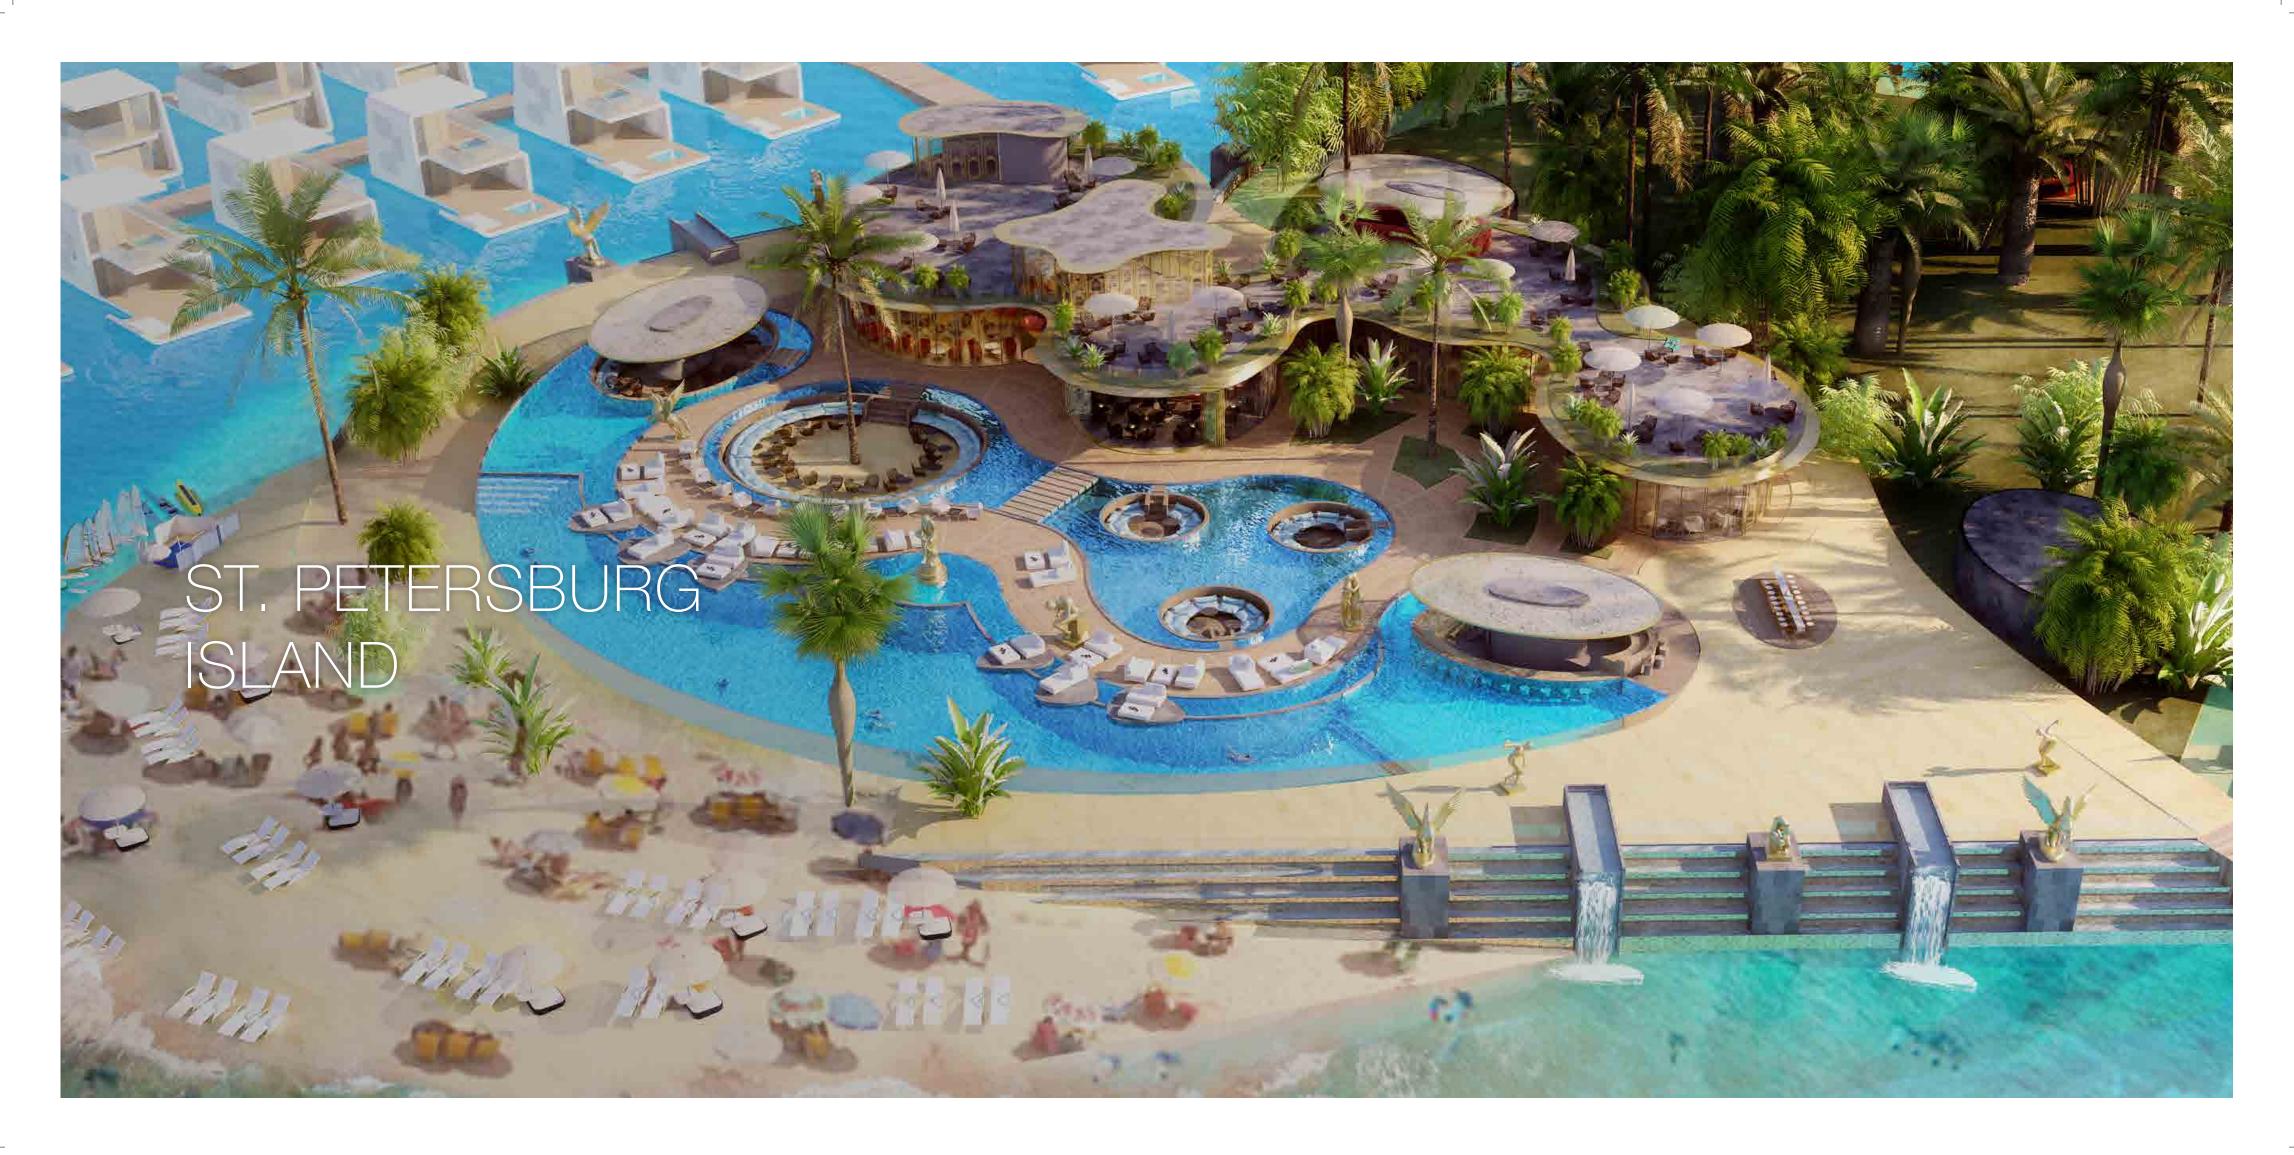

The heart-shaped St. Petersburg island offers guests at The Floating Seahorses an idyllic romantic retreat. This charming Maldivian-inspired resort is home to white sandy beaches which stretch into coral rich waters teaming with life. At its core, lush landscaped gardens hide private spots and lagoon pools with breath-taking views.

This five-star destination is connected to the Floating Seahorses and the Main Europe island at The Heart of Europe by floating jetties. For the adventurous water sports activities and exclusive parties and festivals await, for those looking for more tranquillity and romance private beaches, fine dining and dinner under the stars will create unforgettable memories.

St. Petersburg Island services and facilities

- St. Petersburg themed restaurants with live fish station
- Private pool access
- Private beach access
- Massage on the beach
- Beach bar
- Shisha rooftop terrace and lounge

- Private butler service
- Sun lounge and deck areas
- Private outdoor dining space
- Acres of tropical landscaped areas
- Retail and shopping
- Quiet and party zone for private and corporate by request