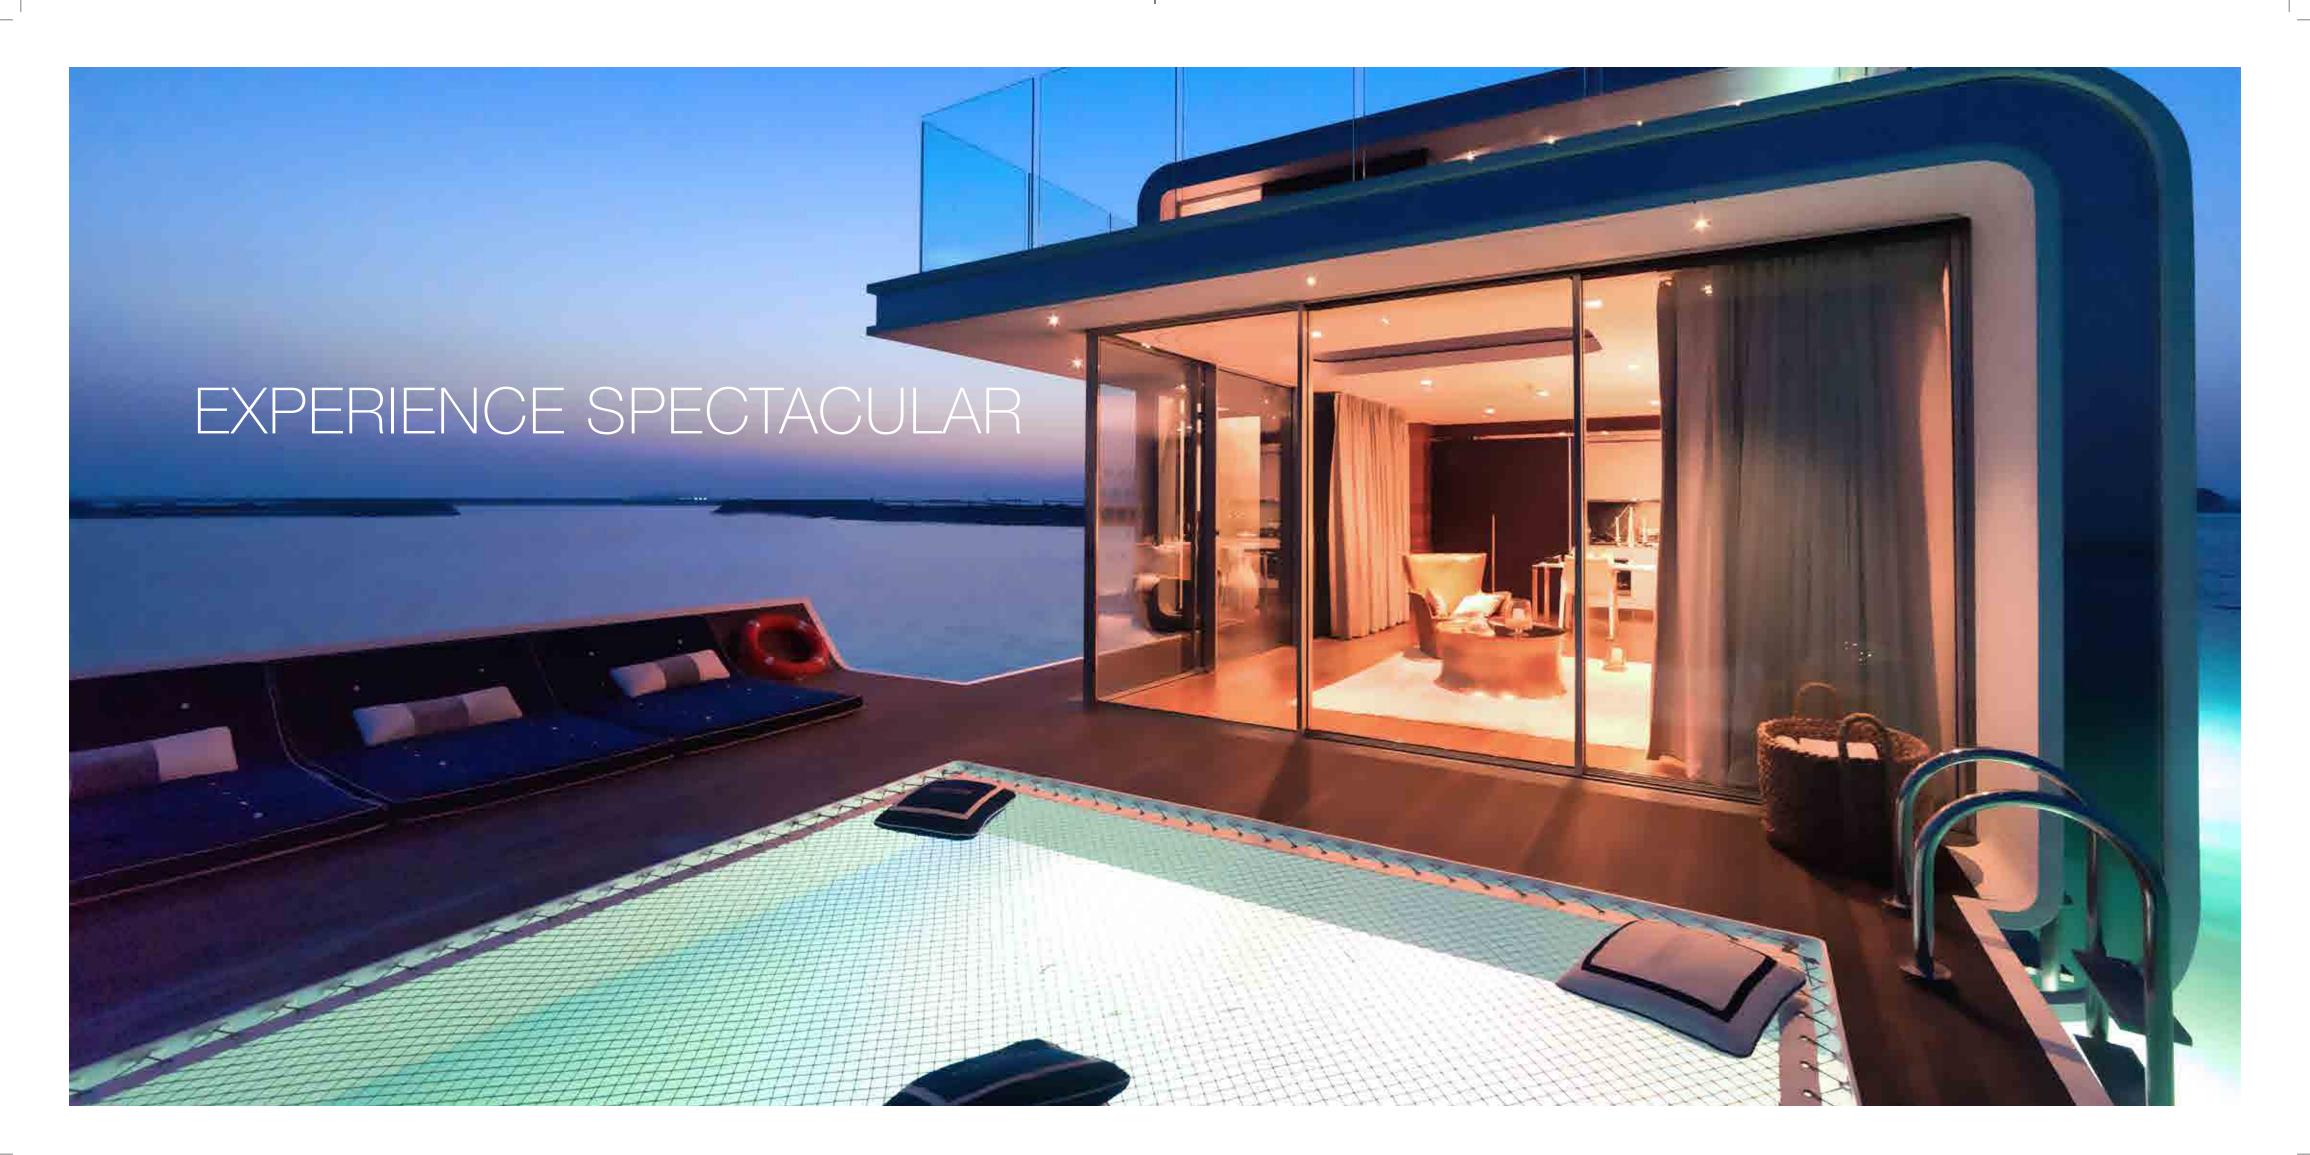

# ENCHANTING BY NIGHT

Embrace elegance on water on the sea-level deck, where the interior seamlessly blends with the outside. Take in the expansive Arabian Sea spread out before you as you relax on your private deck or lie back on the vast hammock and dip your toes into the inviting warm water below.

#### Sea Deck

- Fully furnished kitchen with appliances
- Dining area
- Living space with floor to ceiling sliding glass doors
- Outdoor sun bathing deck
- Marble finished guest bathroom
- Hammock