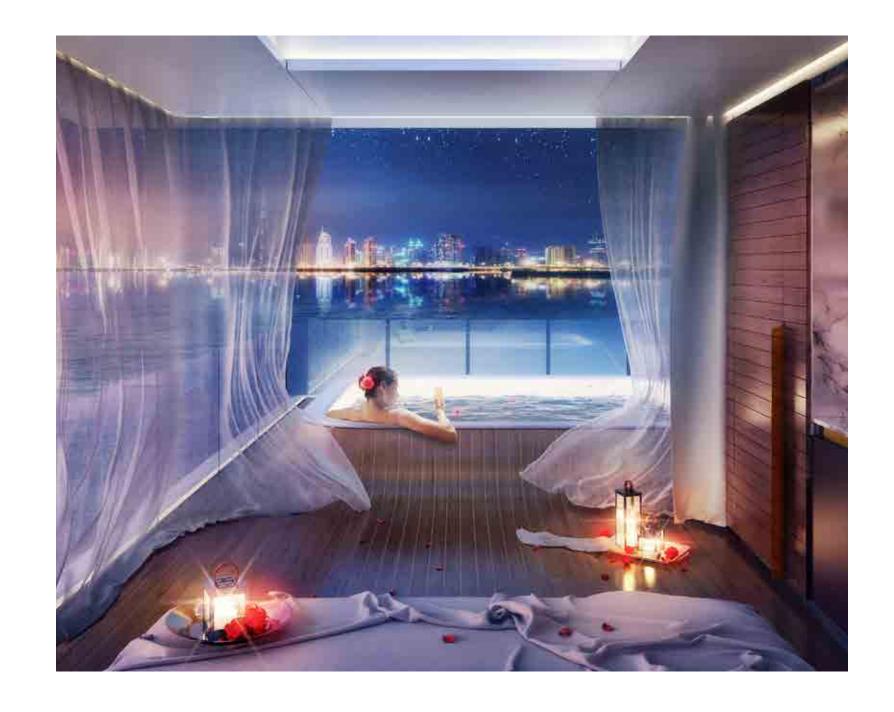

# ENCHANTING BY NIGHT

Embrace elegance on water on the sea-level deck, where the interior seamlessly blends with the outside. Take in the expansive Arabian Sea spread out before you as you relax on your private deck or lie back on the vast hammock and dip your toes into the inviting warm water below.

# **Exhilarating sense of freedom**

An oasis of tranquillity awaits you on the temperature-controlled sky deck. Unwind in your private jacuzzi to spectacular uninterrupted sea views, where you can catch the final moments of the sunset over the spectacular Dubai skyline.

# A design for the senses

Crafted with the finest marble the underwater bathrooms offer a sophisticated space and an indulgence for the senses.