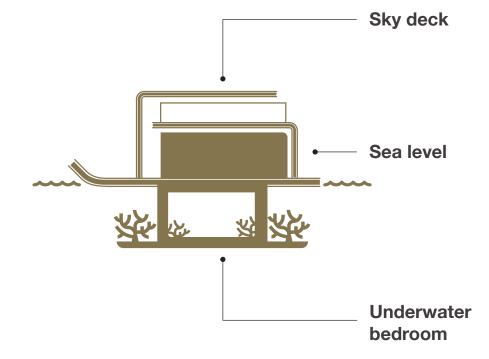

### **Underwater Deck**

- Enclosed, air-conditioned area: 80 m² (861 sq.ft.)
- Coral garden: 61 m² (657 sq.ft.)
- Underwater glazing: 25 m² (269 sq.ft.)

### Sea Deck

- Enclosed, air-conditioned area: 76 m² (818 sq.ft.)
- External deck area: 76 m<sup>2</sup> (818 sq.ft.)

## Sky Deck

 Enclosed, air-conditioned area: 80 m² (861 sq.ft.)