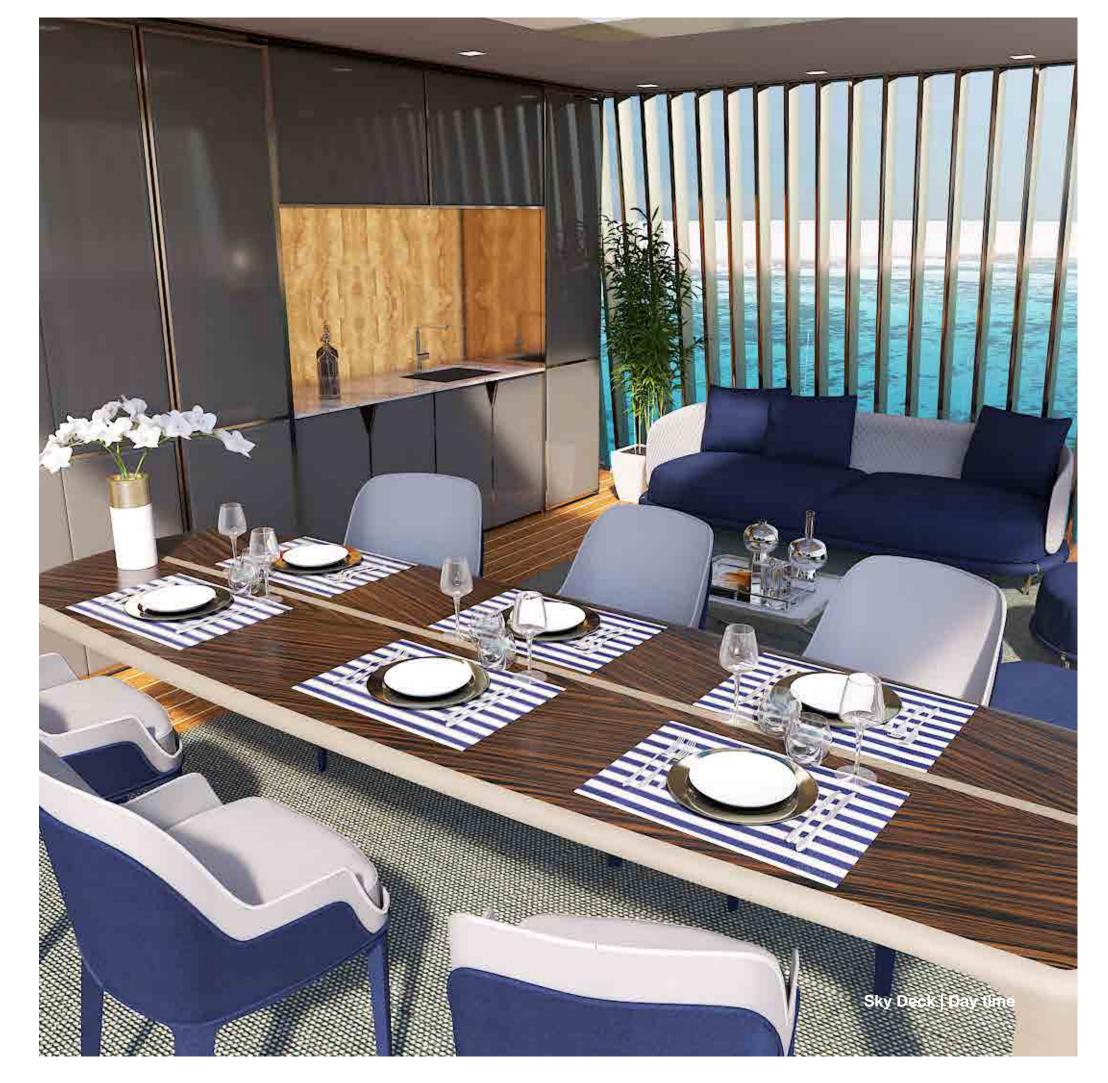

## Sky Deck

 Enclosed, air-conditioned area: 80 m² (861 sq.ft.)

#### Top Deck

- Dining and kitchenette area
- Sun lounge space
- Glass-bottom jacuzzi