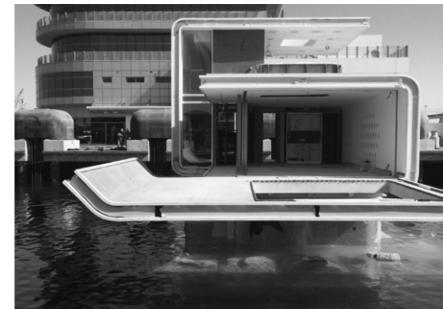

# THE ULTIMATE SPACE

The Floating Seahorse is the world's first luxury underwater living experience. Truly unique, each Floating Seahorse spans over 4,000 square feet across three levels and is home to state-of-the-art techniques and very latest in home automation and outdoor climate control.

### **Underwater Deck**

- Enclosed, air-conditioned area: 80 m² (861 sq.ft.)
- Coral garden: 61 m² (657 sq.ft.)
- Underwater glazing: 25 m² (269 sq.ft.)

### Sea Deck

- Enclosed, air-conditioned area: 76 m² (818 sq.ft.)
- External deck area: 76 m<sup>2</sup> (818 sq.ft.)

## Sky Deck

 Enclosed, air-conditioned area: 80 m² (861 sq.ft.)