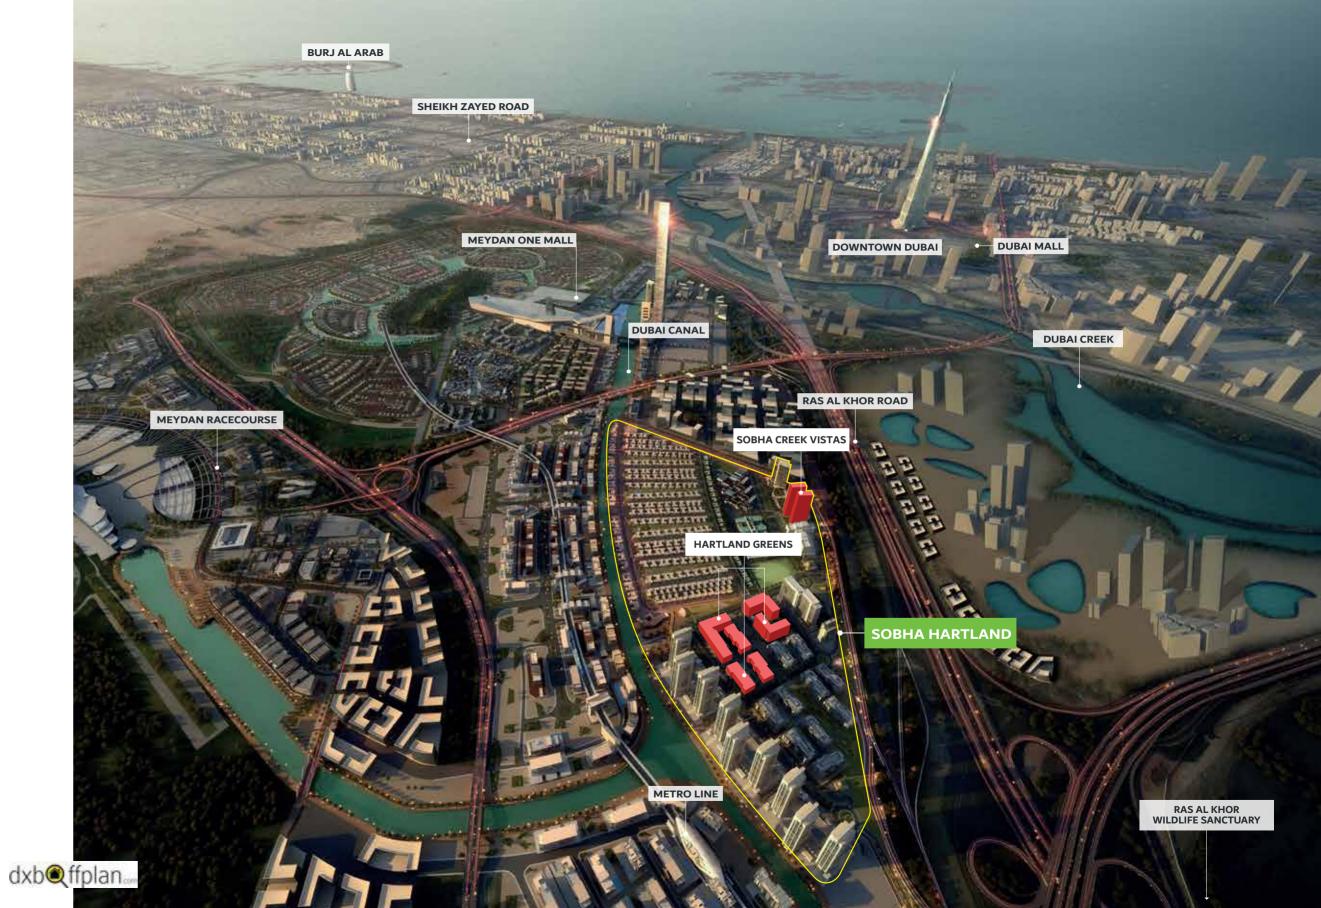

# **Building Momentum**

Dubai is one of the most vibrant and fastest-growing cities in the world. In less than 15 years, Dubai has grown into a global phenomenon, at the centre of which lies Sobha Hartland. Stretching from the epicentre of Dubai to the Dubai Water Canal, the Dubai Creek and Ras Al Khor Wildlife Sanctuary, our projects range from waterfront mansions to mid-rise city apartments and masterfully planned infrastructure with retail outlets, cafes, restaurants and vast green spaces.

#### Master plan

- 01 ENTRY / EXIT TO HARTLAND
- 02 HOTELS
- OB SOBHA CREEK VISTAS
- 04. INTERNATIONAL SCHOOLS
- 05 HIGH RISE BUILDING RESIDENTIAL
- 06 HARTLAND GREENS

- O GATE TO HARTLAND ESTATES
- 08 HARTLAND TOWNHOUSES
- (III) HARTLAND FOREST VILLAS
- 100 HARTLAND GARDENIA VILLAS
- 11 HARTLAND WATER CANAL VILLAS
- 12 DUBAI CANAL

- B DUBAI METRO LINE
- 14 AL MEYDAN ROAD
- 15. RAS AL KHOR ROAD
- 16. AMENITIES

- YOGA CENTRE
- SWIMMING POOL
- HOTELS
- CAFÉS
- (EDA
- RETAIL
- WALK

PARK

HARTLAND SQUARE HART

HARTLAND CLUB HARTLAND BOULEVARD