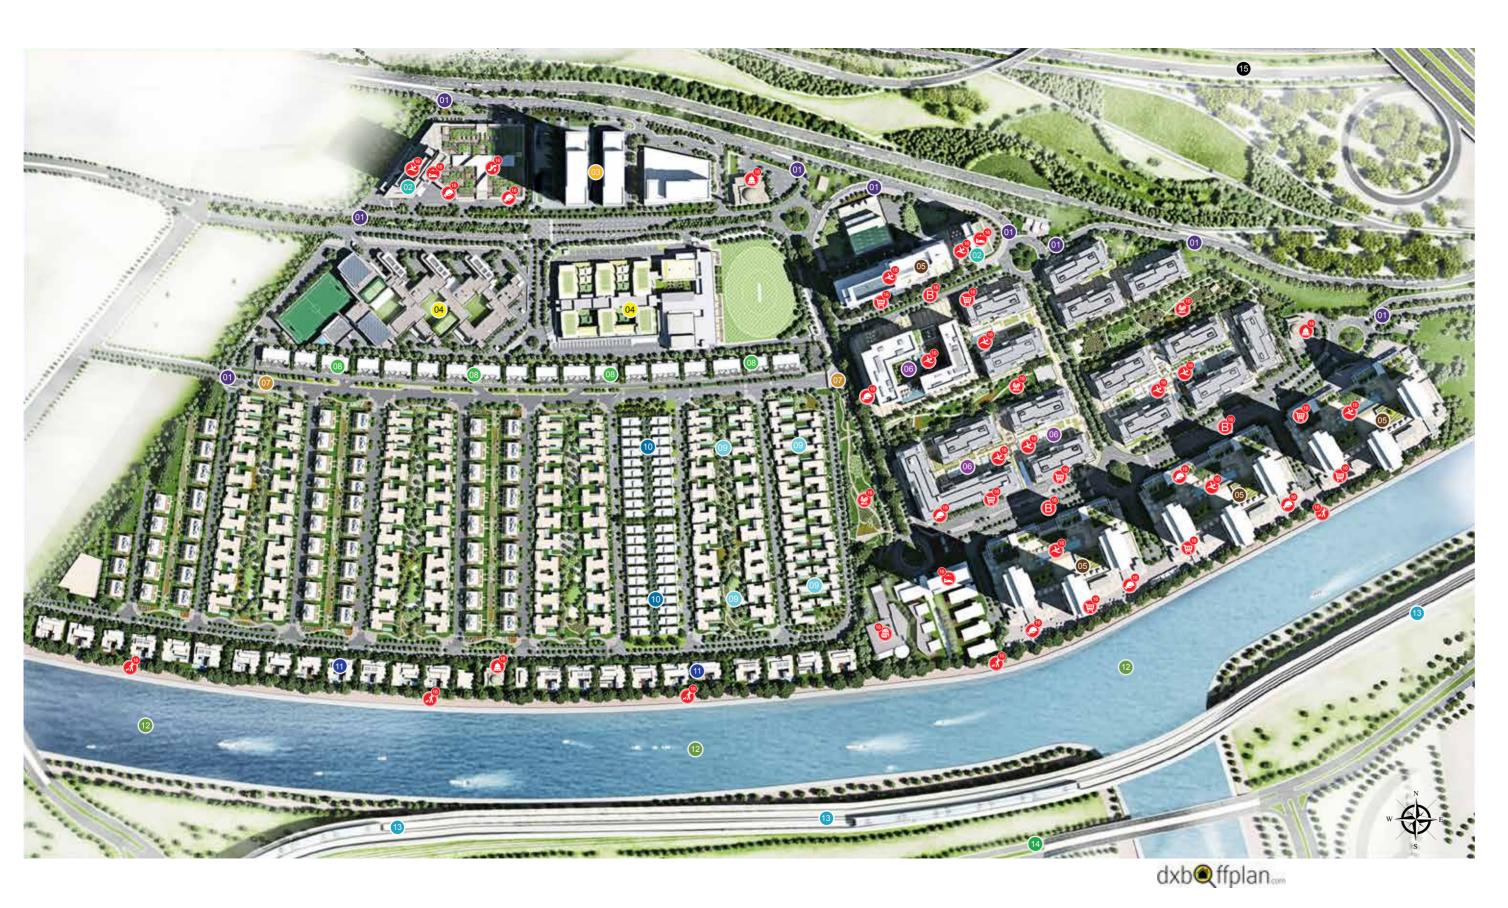

#### Master plan

- 01 ENTRY / EXIT TO HARTLAND
- 02 HOTELS
- OB SOBHA CREEK VISTAS
- 04. INTERNATIONAL SCHOOLS
- 05 HIGH RISE BUILDING RESIDENTIAL
- 06 HARTLAND GREENS

- O GATE TO HARTLAND ESTATES
- 08 HARTLAND TOWNHOUSES
- (III) HARTLAND FOREST VILLAS
- 100 HARTLAND GARDENIA VILLAS
- 11 HARTLAND WATER CANAL VILLAS
- 12 DUBAI CANAL

- B DUBAI METRO LINE
- 14 AL MEYDAN ROAD
- 15. RAS AL KHOR ROAD
- 16. AMENITIES

- YOGA CENTRE
- SWIMMING POOL
- HOTELS
- CAFÉS
- (EDA
- RETAIL
- WALK

PARK

HARTLAND SQUARE HART

HARTLAND CLUB HARTLAND BOULEVARD

CHILDREN'S NURSERY MOSQUES