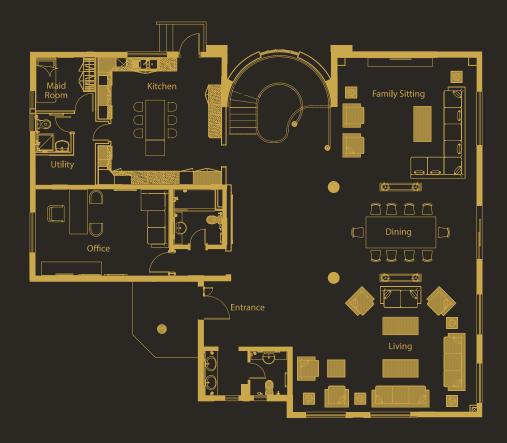

# VILLA TYPE - A

Villa Type A total BUA: 6,500 sq.ft 5 bedrooms on the first floor

5 bathrooms 5 on the first floor and 1 on the ground floor Private office room that could be a guestroom too Maid's room space including a private toilet and storage room

auce

First Floor

VILLA TYPE - A

dxb@ffplan....

First Floor