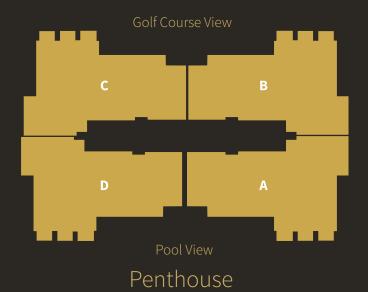

## PENTHOUSE

Available on top floor of each building. 4 Bedroom luxurious units, 2 Master bedroom Penthouse total BUA: 4,000 Sq.ft Kitchen Dinning room Guest washroom 2 Balconies Store + Laundry + Pressing room

#### Type: Gem BUA: 4000 sq.ft

For the ones you treasure most

Golf Course View 8 9 10 11 12 1 2 3 4 5 7 6 Pool View Mezzanine Floor

2nd to 3rd Floor

Golf Course View

4th to Top Floor