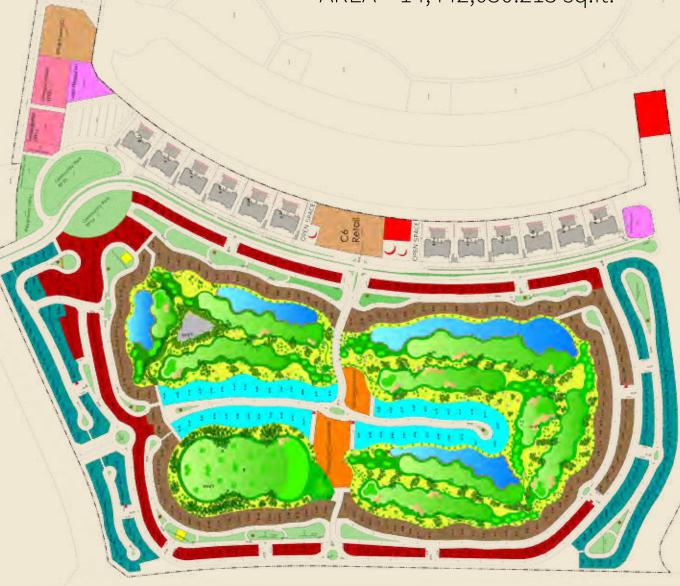

## Tanmiyat is adding a **New Green City** in the heart of **Dubailand**

Strategically located at the heart of Dubailand, Living Legends takes the central spot in Dubai's now famous lush greenery. With Dubai's busy lifestyle, the city ensures the comfort of nature at the end of each day – an aim shared by Living Legends Community.

### DUBAI'S BEST OFFER OF AFFORDABLE LUXURY

- 500 INDIVIDUAL VILLAS
- 12 RESIDENTIAL TOWERS
- 9 Hole GOLF COURSE

80% SOLD OUT LIMITED UNITS LEFT

## LIVING LEGENDS RESIDENTIAL TOWERS

These apartments are located in 12 residential towers that overlook the golf course and are centered within the project's community center making the distance between the community center and the residential towers a short and convenient walk.

## LIVING LEGENDS Villas

The residential villas are considered one of the vital elements of the project that ensure a distinguished and innovative environment. Trees and lakes surround the villas offering privacy and tranquility. Moreover, villas are centered between golf fields. The project not only focuses on the exterior beauties of each villa but has also taken into consideration international standards in interior designs and decoration.

There are 500 villas distributed amongst 4 types (A, B, C and D) with varied interior arrangement and built-up area. The total surface area of these villas ranges from 6,500 sq.ft and 2,800 sq.ft. Type A and Type B are located on the golf course, while a rich landscaping surrounds Types C and D.

## GOLF COURSE & GOLF CLUB HOUSE

If golf is your passion then you will cherish the lush green course. Meticulously designed with a number of holes spanning water. The course provides a challenge to all golfers no matter what their level of play. Retreat to the luxurious comfort of the dignified clubhouse, the dominant architectural feature of the Living Legends.

## **Key Features**

- Luxury 1,2 & 3 apartments
- 500 prestigious Villas
- Golf Course access
- Native green view
- World class Gyms & Pools
- Smart home solutions in every unit
- Community exclusive Carrefour

Play Area

Shopping Centre

**Boutique Hotel** 

Golf Course

Landscaped Gardens

Nursery & Kindergarten

School

Mosque