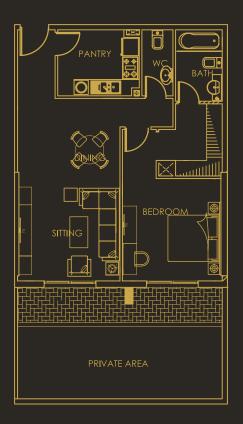

### 1 BEDROOM APARTMENTS

Available on every floor. BUA: 709 -1,246 sq.ft. Kitchen Master bedroom with private bathroom Guest washroom Balcony Big private terrace at Ground Floor level

Calles VC

## 2 BEDROOM APARTMENTS

Available on every floor. BUA: 1,103 - 1,662 sq.ft Kitchen 2 Master bedrooms with private bathroom (except the Ground Floor ones) Guest washroom Balcony Big private terrace at Ground Floor level