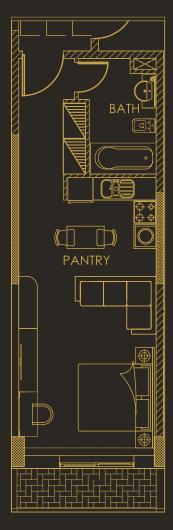

## STUDIO APARTMENTS

Available from Ground Floor til 3rd Floor. BUA: 471 - 710 sq.ft. Pantry 1 Bathroom with tub Balcony Big private terrace at Ground Floor level

(ataman paten) taka bana matangan patengan