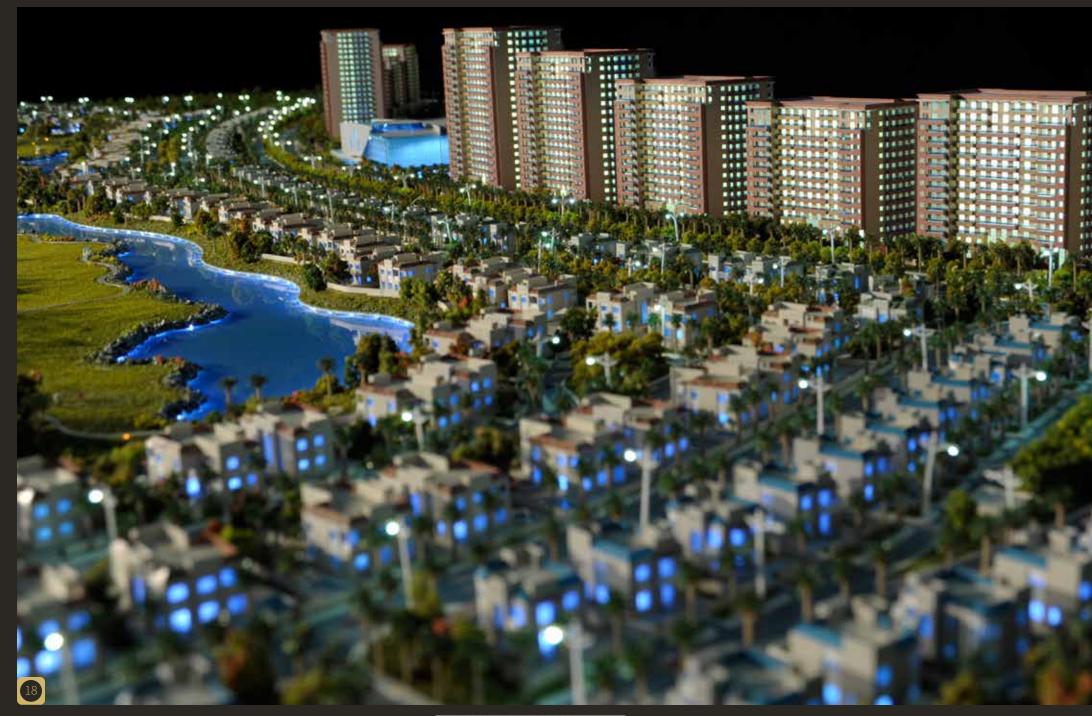

#### **12 Residential Towers**

## LIVING LEGENDS RESIDENTIAL TOWERS

These apartments are located in 12 residential towers that overlook the golf course and are centered within the project's community center making the distance between the community center and the residential towers a short and convenient walk.

The apartments offer residential spaces of various surface areas ranging from studio apartments to three-bedroom apartments. Each building offers segregated gyms with dedicated washroom areas. Each building will also have its own designated swimming pool and landscaping.

The parking is located on the basement level with the option of additional parking space that can be acquired.