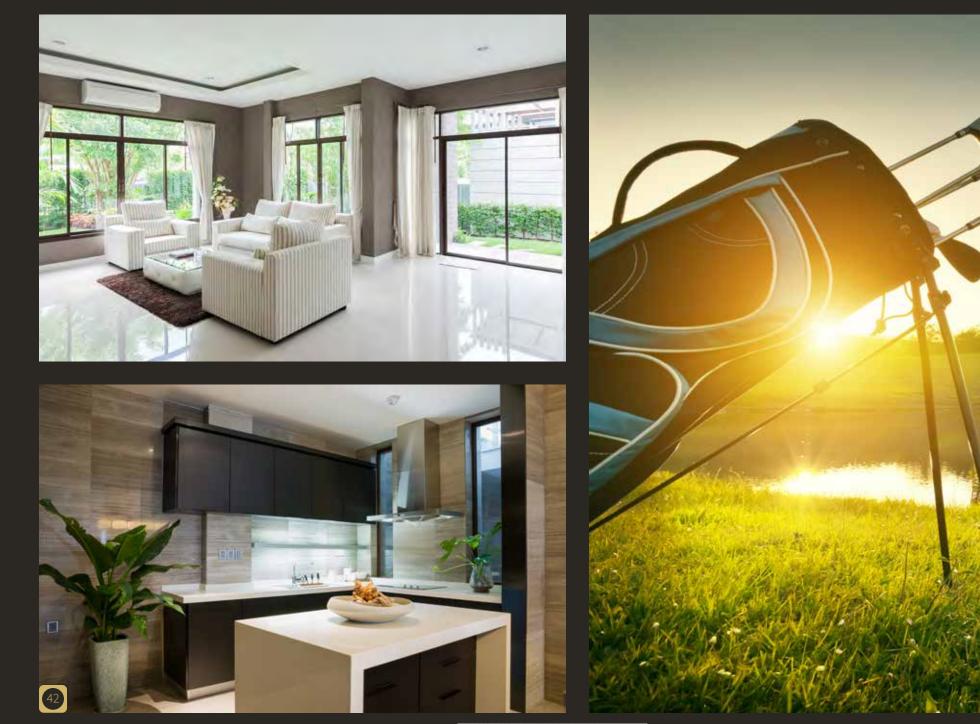

## LIVING LEGENDS RESIDENTIAL TOWERS

These apartments are located in 12 residential towers that overlook the golf course and are centered within the project's community center making the distance between the community center and the residential towers a short and convenient walk.

The apartments offer residential spaces of various surface areas ranging from studio apartments to three-bedroom apartments. Each building offers segregated gyms with dedicated washroom areas. Each building will also have its own designated swimming pool and landscaping.

## LIVING LEGENDS RESIDENTIAL TOWERS

These apartments are located in 12 residential towers that overlook the golf course. The apartments offer residential spaces of various surface areas ranging from studio apartments to three-bedroom apartments. Each building offers segregated gyms with dedicated washroom areas. Each building will also have its own designated swimming pool and landscaping. The parking is located on the basement level with the option of additional parking space that can be acquired.