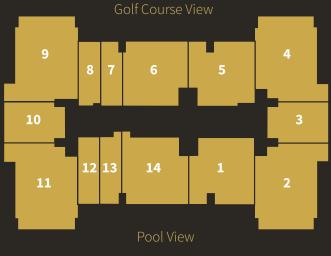

#### Type: Gem BUA: 4000 sq.ft

For the ones you treasure most

Golf Course View 8 9 10 11 12 1 2 3 4 5 7 6 Pool View Mezzanine Floor

2nd to 3rd Floor

Golf Course View

4th to Top Floor