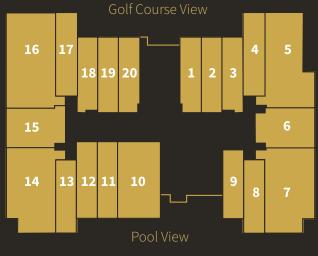

#### Type: Gem BUA: 4000 sq.ft

For the ones you treasure most

Golf Course View 8 9 10 11 12 1 2 3 4 5 7 6 Pool View Mezzanine Floor

2nd to 3rd Floor

Golf Course View

4th to Top Floor