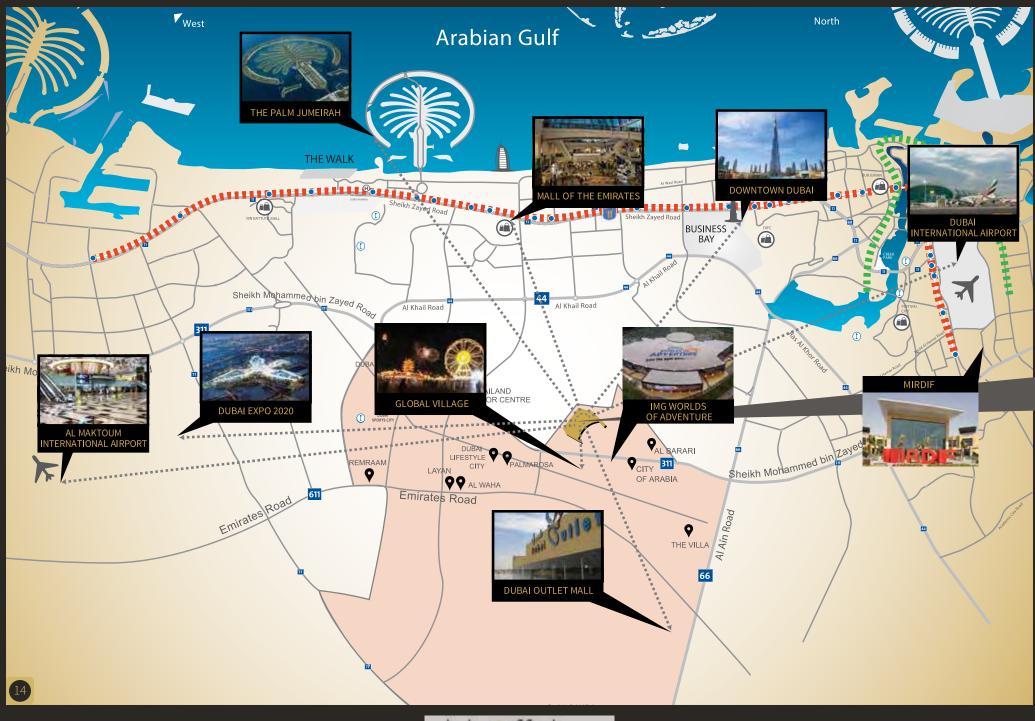

DUBAILAND is a unique multi-faceted district of sporting, entertainment, and retail attractions sitting alongside growing residential communities. The destination will continue to draw and host diverse attractions scheduled to open in the coming years reinforcing Dubai's position as an international hub for family tourism.

It is already home to a number of exciting attractions welcoming millions of visitors every year :

- Cultural entertainment at Global Village
- Motor racing action at MotorCity
- World-class sporting events and sporting academies at Dubai
- Shopping at Dubai Outlet Mall

Future plans for DUBAILAND feature developments such as City of Arabia, Palmarosa and Dubai Lifestyle City.

dxb@ffplan...

dxb@ffplan...

dxb@ffplan\_