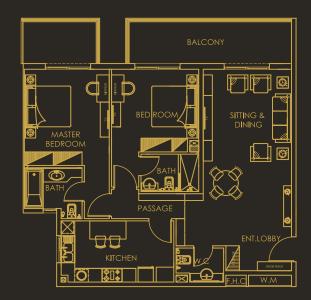

## 2 BEDROOM APARTMENTS

Available on every floor. BUA: 1,103 - 1,662 sq.ft Kitchen 2 Master bedrooms with private bathroom (except the Ground Floor ones) Guest washroom Balcony Big private terrace at Ground Floor level

### Type: Grande BUA: 1662.59 sq.ft

Indeed two is always better

Type: Sterling BUA: 1465.83 sq.ft

Two for luxury and elegance

### Type: Elegant BUA:1103.63 sq.ft

Two bedroom suite unlike any other