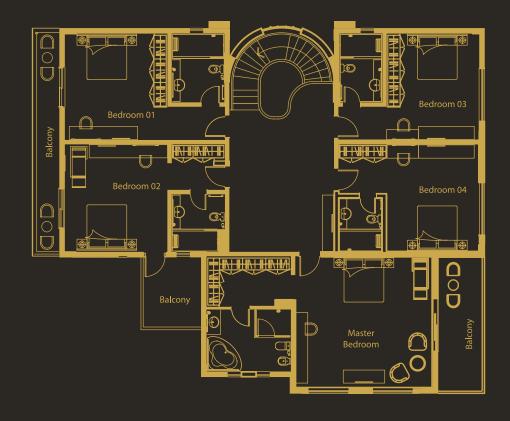

# VILLA TYPE - A

Villa Type A total BUA: 6,500 sq.ft 5 bedrooms on the first floor

5 bathrooms 5 on the first floor and 1 on the ground floor Private office room that could be a guestroom too Maid's room space including a private toilet and storage room

auce

First Floor

VILLA TYPE - A

dxb@ffplan....

First Floor