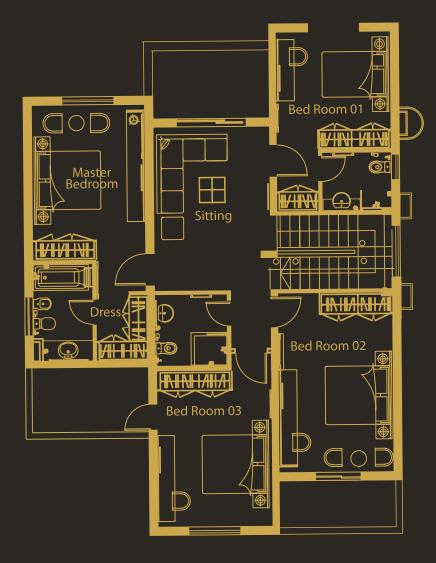

## VILLA TYPE - B

Allinh

Villa Type B total BUA: 4,2004,500- sq.ft
5 bedrooms on the first floor
4 bathrooms on the first floor and 1 on the ground floor
Private office room that could be a guest room too
Maid's room space including a private toilet