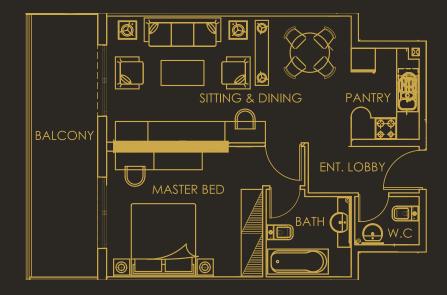

### 1 BEDROOM APARTMENTS

Available on every floor. BUA: 709 -1,246 sq.ft. Kitchen Master bedroom with private bathroom Guest washroom Balcony Big private terrace at Ground Floor level

Calles VC

## 2 BEDROOM APARTMENTS

Available on every floor. BUA: 1,103 - 1,662 sq.ft Kitchen 2 Master bedrooms with private bathroom (except the Ground Floor ones) Guest washroom Balcony Big private terrace at Ground Floor level