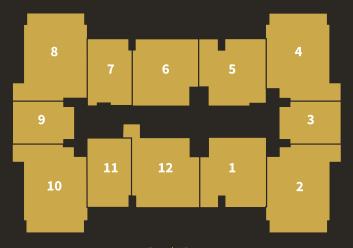

#### Type: Gem BUA: 4000 sq.ft

For the ones you treasure most

Golf Course View 8 9 10 11 12 1 2 3 4 5 7 6 Pool View Mezzanine Floor

2nd to 3rd Floor

Golf Course View

4th to Top Floor