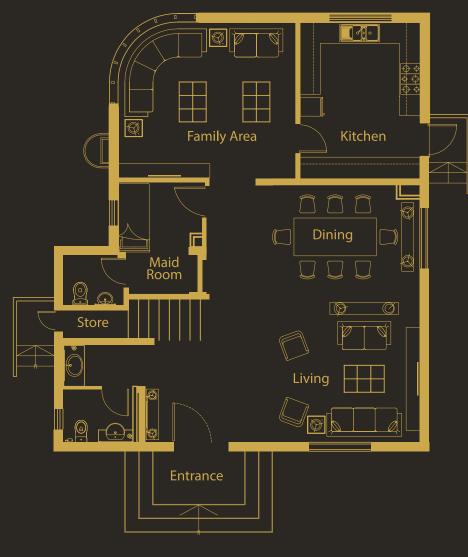

# VILLA TYPE - A

Villa Type A total BUA: 6,500 sq.ft 5 bedrooms on the first floor

5 bathrooms 5 on the first floor and 1 on the ground floor Private office room that could be a guestroom too Maid's room space including a private toilet and storage room

auce

First Floor

VILLA TYPE - A

dxb@ffplan....

First Floor