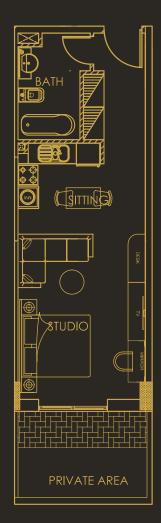

## STUDIO APARTMENTS

Available from Ground Floor til 3rd Floor. BUA: 471 - 710 sq.ft. Pantry 1 Bathroom with tub Balcony Big private terrace at Ground Floor level

(ataman paten) taka bana matangan patengan