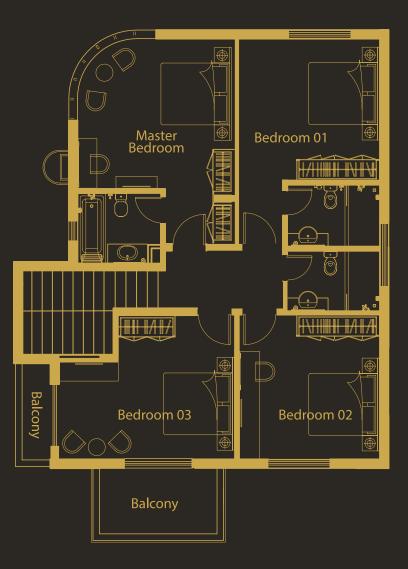

# VILLA TYPE - A

Villa Type A total BUA: 6,500 sq.ft 5 bedrooms on the first floor

5 bathrooms 5 on the first floor and 1 on the ground floor Private office room that could be a guestroom too Maid's room space including a private toilet and storage room