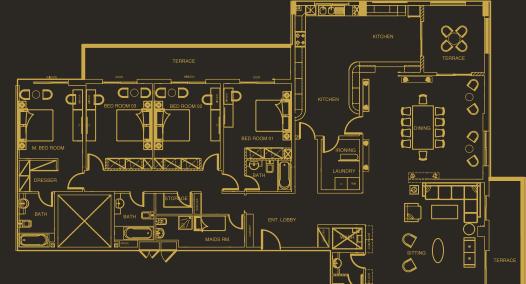

# 3 BEDROOM APARTMENTS

1 1

Available from the 1st floor to the top floor. BUA: 1,875 sq.ft Kitchen Master bedroom with private bathroom Shared bathroom for the other 2 bedrooms Guest washroom 2 Balconies Store room + laundry room

## PENTHOUSE

Available on top floor of each building. 4 Bedroom luxurious units, 2 Master bedroom Penthouse total BUA: 4,000 Sq.ft Kitchen Dinning room Guest washroom 2 Balconies Store + Laundry + Pressing room