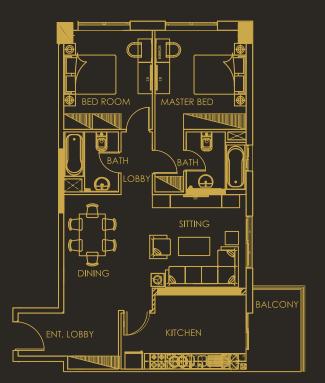

## 2 BEDROOM APARTMENTS

Available on every floor. BUA: 1,103 - 1,662 sq.ft Kitchen 2 Master bedrooms with private bathroom (except the Ground Floor ones) Guest washroom Balcony Big private terrace at Ground Floor level

### Type: Grande BUA: 1662.59 sq.ft

Indeed two is always better

Type: Sterling BUA: 1465.83 sq.ft

Two for luxury and elegance

### Type: Elegant BUA:1103.63 sq.ft

Two bedroom suite unlike any other