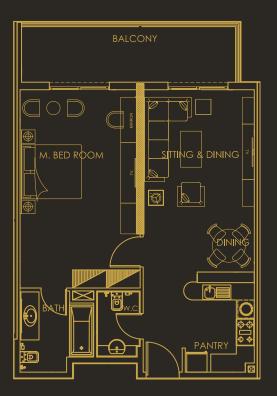

## 2 BEDROOM APARTMENTS

Available on every floor. BUA: 1,103 - 1,662 sq.ft Kitchen 2 Master bedrooms with private bathroom (except the Ground Floor ones) Guest washroom Balcony Big private terrace at Ground Floor level

### Type: Grande BUA: 1662.59 sq.ft

Indeed two is always better

Type: Sterling BUA: 1465.83 sq.ft

Two for luxury and elegance

### Type: Elegant BUA:1103.63 sq.ft

Two bedroom suite unlike any other