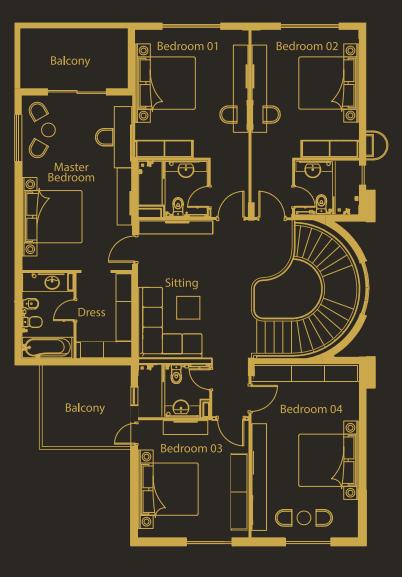

# VILLA TYPE - A

Villa Type A total BUA: 6,500 sq.ft 5 bedrooms on the first floor

5 bathrooms 5 on the first floor and 1 on the ground floor Private office room that could be a guestroom too Maid's room space including a private toilet and storage room

auce

First Floor

VILLA TYPE - A

dxb@ffplan....

First Floor