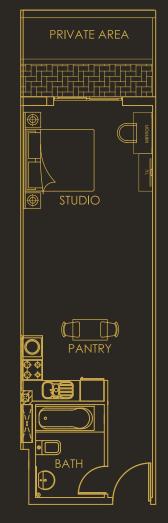

## STUDIO APARTMENTS

Available from Ground Floor til 3rd Floor. BUA: 471 - 710 sq.ft. Pantry 1 Bathroom with tub Balcony Big private terrace at Ground Floor level

(ataman paten) taka bana matangan patengan