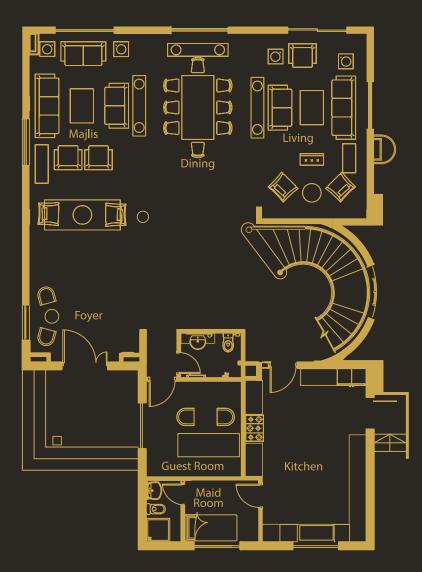

# VILLA TYPE - A

Villa Type A total BUA: 6,500 sq.ft 5 bedrooms on the first floor

5 bathrooms 5 on the first floor and 1 on the ground floor Private office room that could be a guestroom too Maid's room space including a private toilet and storage room

auce

First Floor

VILLA TYPE - A

dxb@ffplan....

First Floor