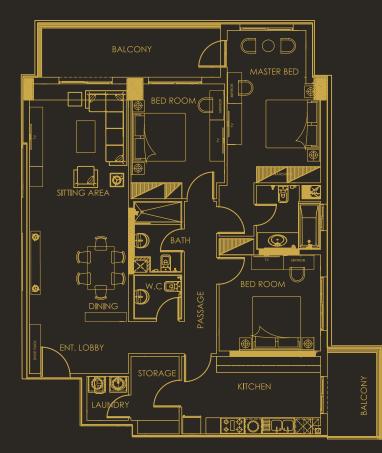

## 2 BEDROOM APARTMENTS

Available on every floor. BUA: 1,103 - 1,662 sq.ft Kitchen 2 Master bedrooms with private bathroom (except the Ground Floor ones) Guest washroom Balcony Big private terrace at Ground Floor level

### Type: Grande BUA: 1662.59 sq.ft

Indeed two is always better

Type: Sterling BUA: 1465.83 sq.ft

Two for luxury and elegance

### Type: Elegant BUA:1103.63 sq.ft

Two bedroom suite unlike any other