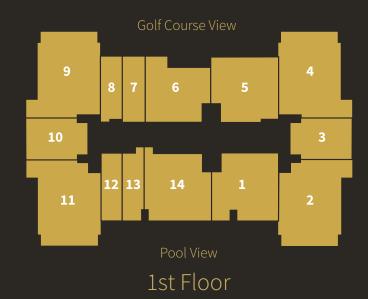

#### Type: Gem BUA: 4000 sq.ft

For the ones you treasure most

Golf Course View 8 9 10 11 12 1 2 3 4 5 7 6 Pool View Mezzanine Floor

2nd to 3rd Floor

Golf Course View

4th to Top Floor