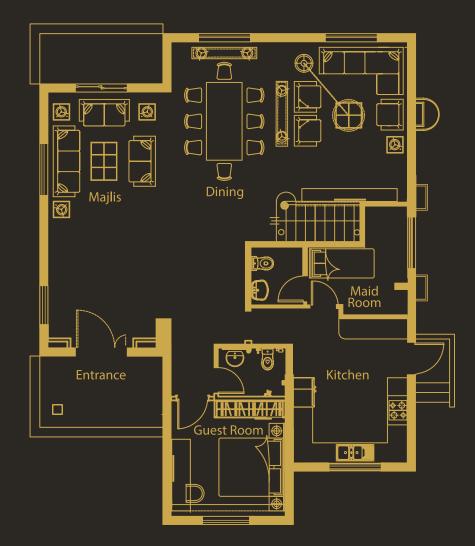

## VILLA TYPE - B

Allinh

Villa Type B total BUA: 4,2004,500- sq.ft
5 bedrooms on the first floor
4 bathrooms on the first floor and 1 on the ground floor
Private office room that could be a guest room too
Maid's room space including a private toilet