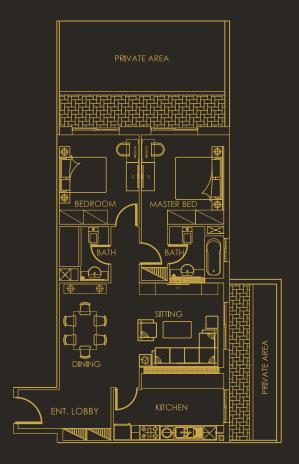

### 1 BEDROOM APARTMENTS

Available on every floor. BUA: 709 -1,246 sq.ft. Kitchen Master bedroom with private bathroom Guest washroom Balcony Big private terrace at Ground Floor level

Calles VC

## 2 BEDROOM APARTMENTS

Available on every floor. BUA: 1,103 - 1,662 sq.ft Kitchen 2 Master bedrooms with private bathroom (except the Ground Floor ones) Guest washroom Balcony Big private terrace at Ground Floor level