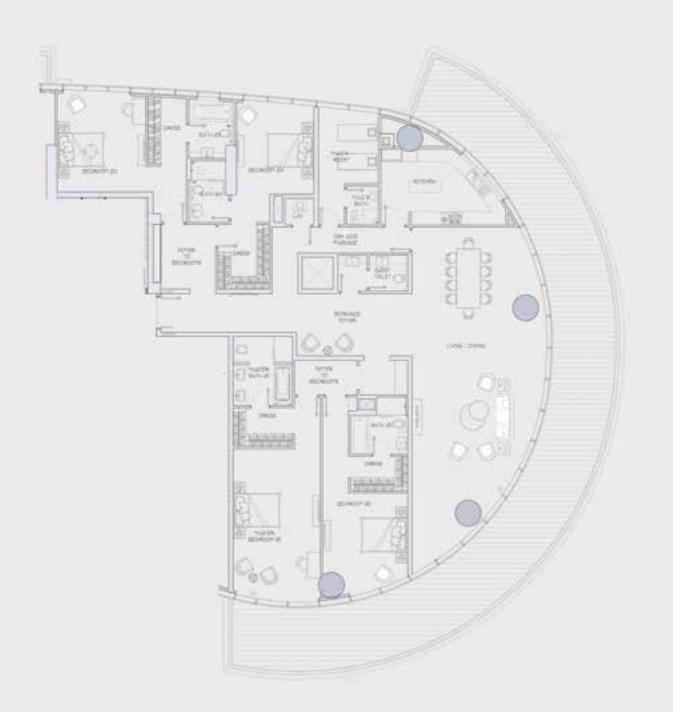

# 5 BEDROOM PENTHOUSE 5BPH -A

APARTMENT AREA 455.46 SQM (4,902.58 SQFT)

DECK AREA

82.00 SQM (882.65 SQFT)

TOTAL AREA

537.47 SQM (5,785.23 SQFT)