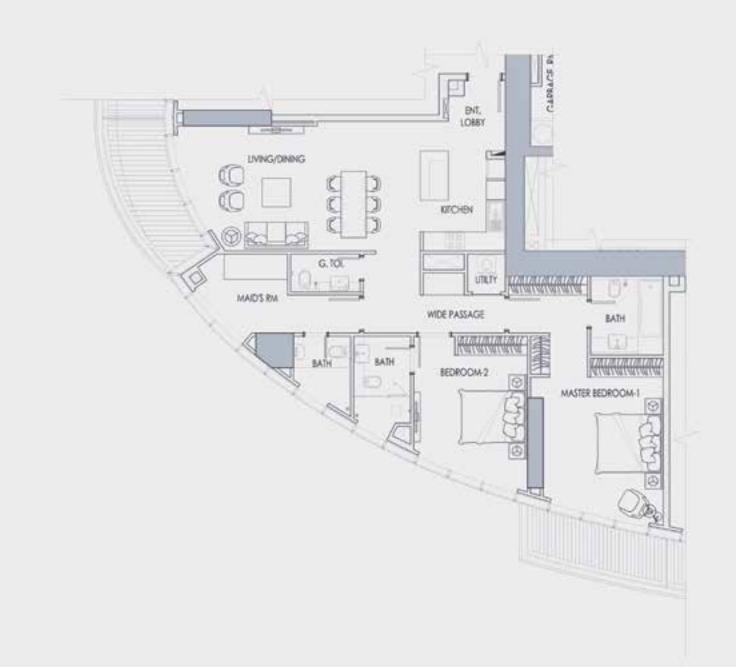

# 2 BEDROOM APARTMENT 2B-E

RTMENT AREA 141.59 SQM (1,524.01 SQFT)

DECK AREA 14.32 SQM

14.32 SQM (154.18 SQFT)

TOTAL AREA 155.91 SQM (

155.91 SQM (1,678.19 SQFT)

#### 2 BEDROOM **APARTMENT** 2B-H

118.90 SQM (1,279.85 SQFT) APARTMENT AREA DECK AREA 12.00 SQM (129.20 SQFT) TOTAL AREA 130.90 SQM (1,409.05 SQFT)