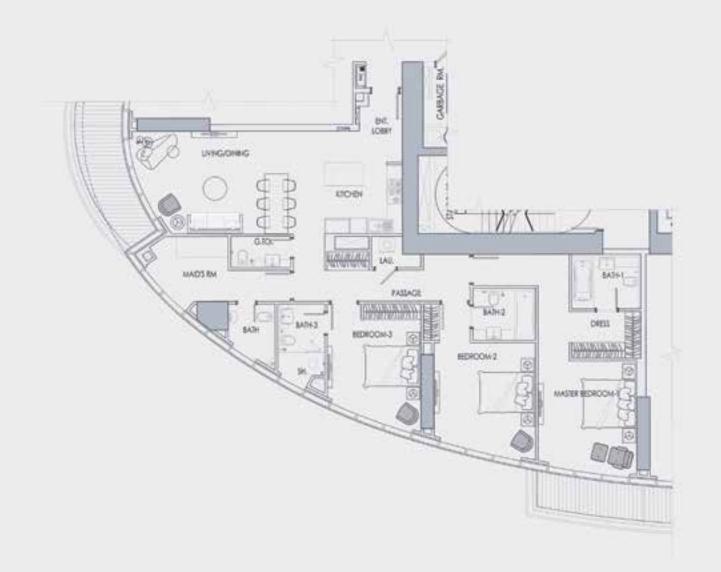

# 4 BEDROOM **APARTMENT** 4B-E

356.22 SQM (3,834.36 SQFT) APARTMENT AREA DECK AREA 118.27 SQM (1,237.09 SQFT) 474.50 SQM (5,107.45 SQFT) TOTAL AREA