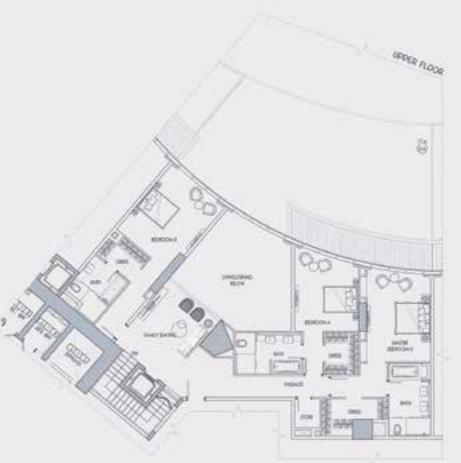

# 5 BEDROOM VILLA 5B-A

#### **UPPER FLOOR**

APARTMENT AREA 237.17 SQM (2,552.88 SQFT)

DECK AREA 13.00 SQM (139.92 SQFT)

TOTAL AREA 250.17 SQM (2,692.80 SQFT)

INTERNATIONAL PROPERTY DEVELOPERS LLC

For more information, please visit www.shapoorjiproperties.com • Phone: +971 4 3212545 • Fax: +971 4 3213877