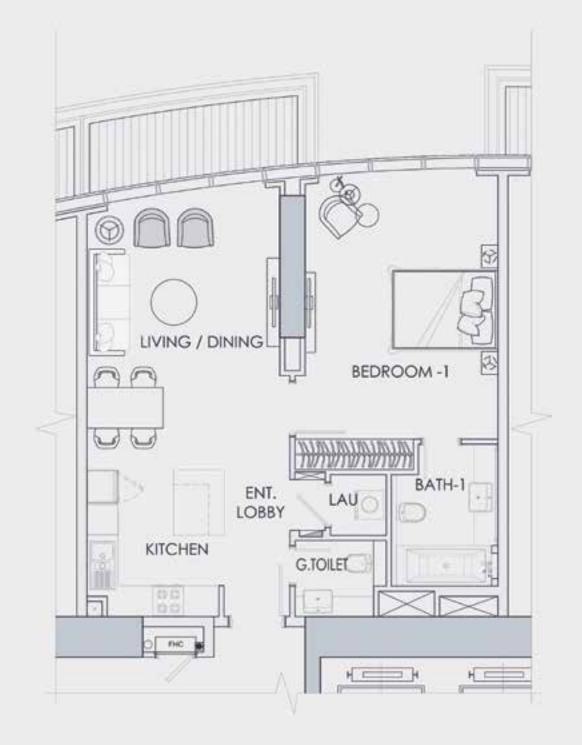

# 1 BEDROOM **APARTMENT** 1B-A

DECK AREA

6.13 SQM (66.02 SQFT)

\*All measurements and drawings are approximate and not to scale. The developer reserves the right to make revisions.

# 1 BEDROOM APARTMENT 1B-M

 APARTMENT AREA
 81.61 SQM
 (878.44 SQFT)

 DECK AREA
 11.77 SQM
 (126.65 SQFT)

 TOTAL AREA
 93.38 SQM
 (1,005.09 SQFT)