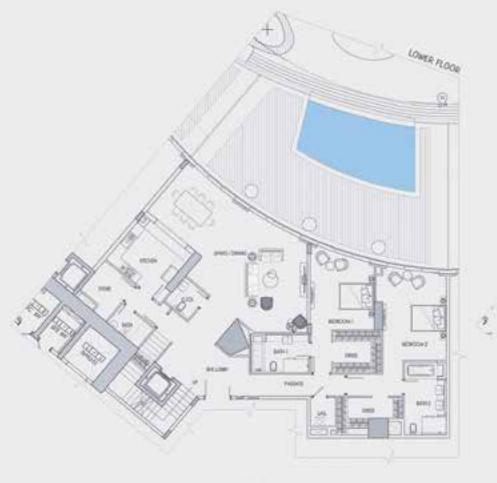

# 5 BEDROOM VILLA 5B-A

#### LOWER FLOOR

APARTMENT AREA 237.21 SQM (2,553.29 SQFT)

DECK AREA 115.52 SQM (1,243.40 SQFT)

TOTAL AREA 352.73 SQM (3,796.69 SQFT)