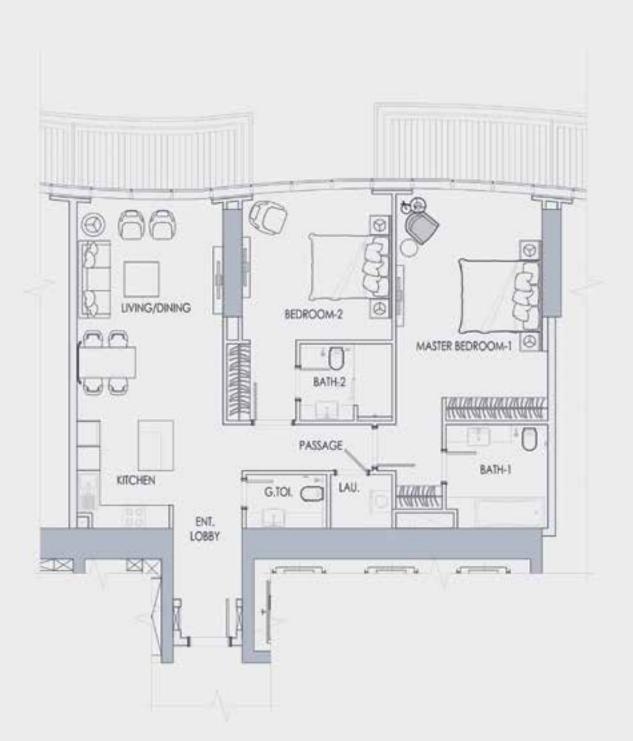

# 1 BEDROOM APARTMENT 1B-M

 APARTMENT AREA
 81.61 SQM
 (878.44 SQFT)

 DECK AREA
 11.77 SQM
 (126.65 SQFT)

 TOTAL AREA
 93.38 SQM
 (1,005.09 SQFT)