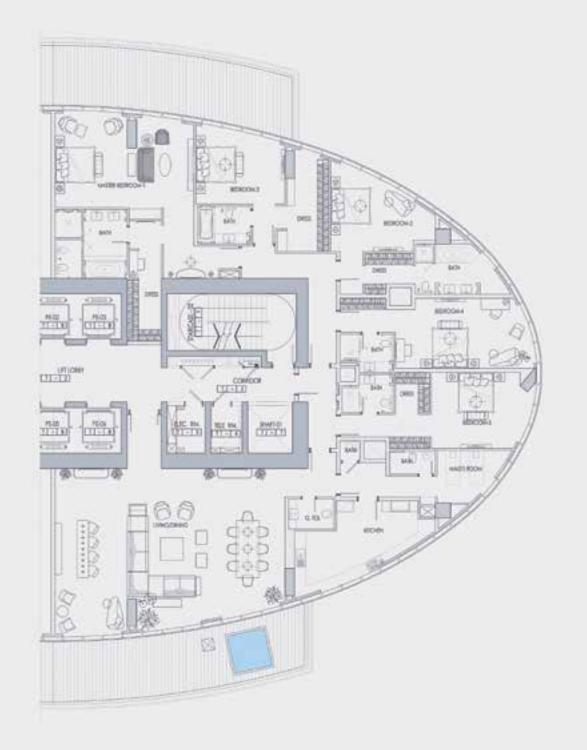

t to make revisions.



# 1 BEDROOM APARTMENT 1B-M

 APARTMENT AREA
 81.61 SQM
 (878.44 SQFT)

 DECK AREA
 11.77 SQM
 (126.65 SQFT)

 TOTAL AREA
 93.38 SQM
 (1,005.09 SQFT)



# 2 BEDROOM APARTMENT 2B-E

RTMENT AREA 141.59 SQM (1,524.01 SQFT)

DECK AREA 14.32 SQM

14.32 SQM (154.18 SQFT)

TOTAL AREA 155.91 SQM (

155.91 SQM (1,678.19 SQFT)



#### 2 BEDROOM **APARTMENT** 2B-H

118.90 SQM (1,279.85 SQFT) APARTMENT AREA DECK AREA 12.00 SQM (129.20 SQFT) TOTAL AREA 130.90 SQM (1,409.05 SQFT)



# 3 BEDROOM **APARTMENT** 3B-B

APARTMENT AREA 175.12 SQM (1,885.03 SQFT)

DECK AREA

14.00 SQM (150.68 SQFT)

TOTAL AREA

189.12 SQM (2,035.71 SQFT)



# 4 BEDROOM **APARTMENT** 4B-E

356.22 SQM (3,834.36 SQFT) APARTMENT AREA DECK AREA 118.27 SQM (1,237.09 SQFT) 474.50 SQM (5,107.45 SQFT) TOTAL AREA



# 5 BEDROOM PENTHOUSE 5BPH -A

APARTMENT AREA 455.46 SQM (4,902.58 SQFT)

DECK AREA

82.00 SQM (882.65 SQFT)

TOTAL AREA

537.47 SQM (5,785.23 SQFT)





# 5 BEDROOM VILLA 5B-A

#### LOWER FLOOR

APARTMENT AREA 237.21 SQM (2,553.29 SQFT)

DECK AREA 115.52 SQM (1,243.40 SQFT)

TOTAL AREA 352.73 SQM (3,796.69 SQFT)

#### **UPPER FLOOR**

APARTMENT AREA 237.17 SQM (2,552.88 SQFT)

DECK AREA 13.00 SQM (139.92 SQFT)

TOTAL AREA 250.17 SQM (2,692.80 SQFT)



INTERNATIONAL PROPERTY DEVELOPERS LLC



For more information, please visit www.shapoorjiproperties.com • Phone: +971 4 3212545 • Fax: +971 4 3213877

Address: 401, Opal Tower, Al Ohood Street, P.O. Box 3389, Business Bay, Dubai, U.A.E.

Disclaimer: The plans, specifications, images and other details given in this brochure are only indicat