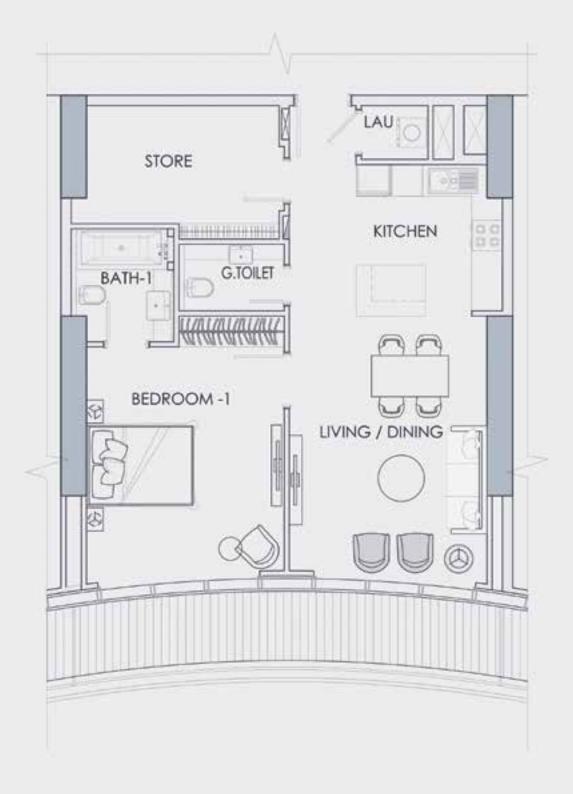

# 1 BEDROOM APARTMENT 1B-M

 APARTMENT AREA
 81.61 SQM
 (878.44 SQFT)

 DECK AREA
 11.77 SQM
 (126.65 SQFT)

 TOTAL AREA
 93.38 SQM
 (1,005.09 SQFT)