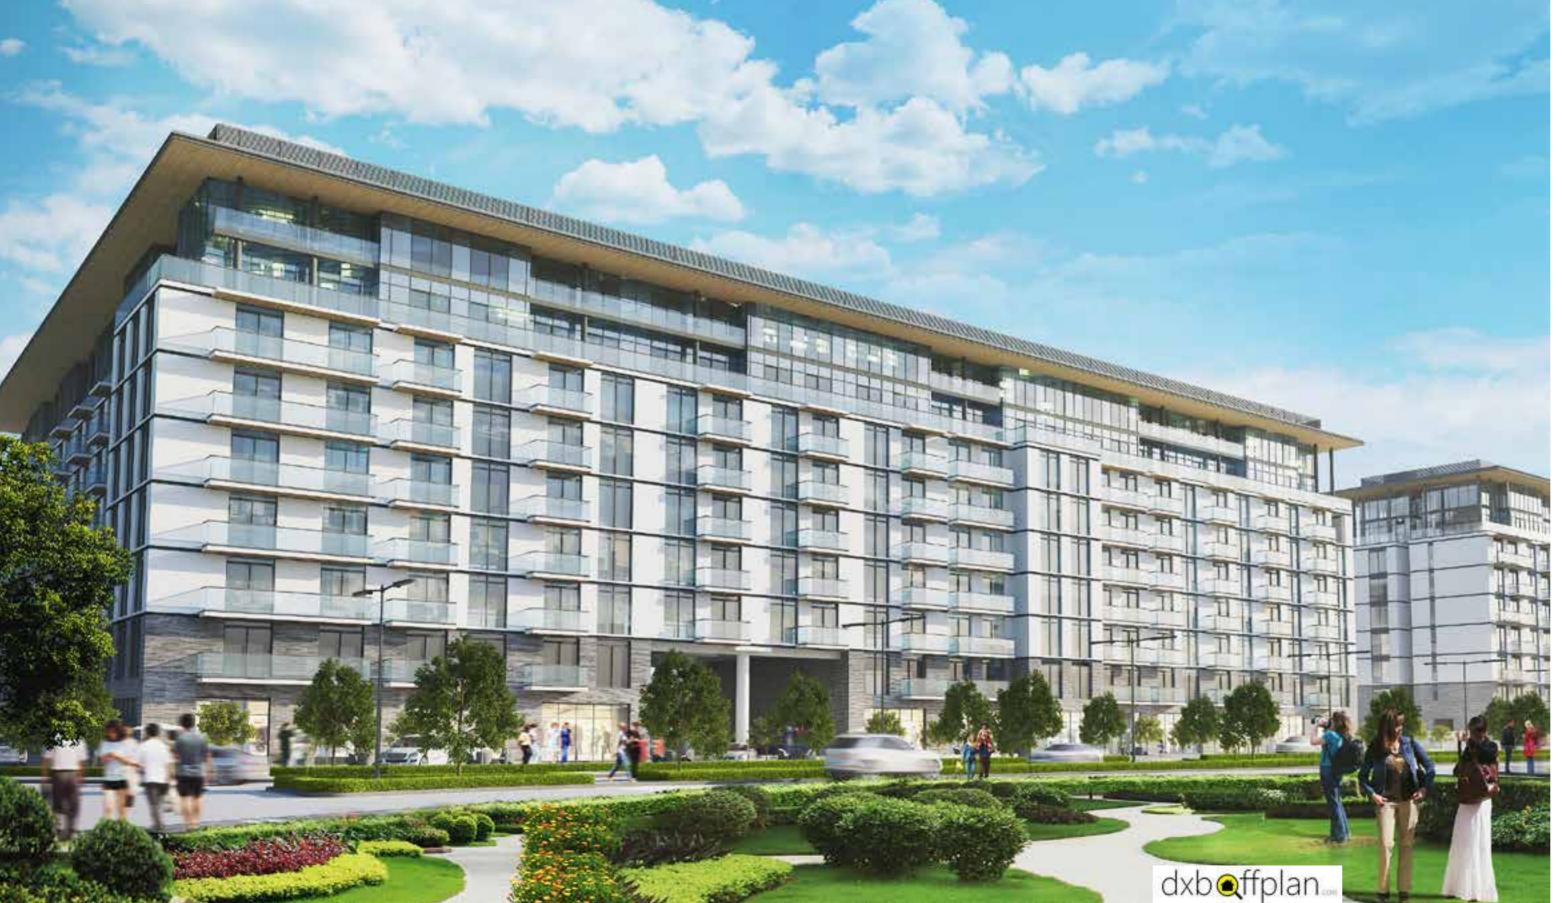

#### HARTLAND GREENS APARTMENTS EIGHT FLOORS, INFINITE CHARM

Living in a Greens home is loving every second. These stunning apartment buildings in Sobha Hartland include eight floors of studios, duplexes and 1, 2, and 3 bedroom apartments. With impeccable interiors and lush exteriors, your Greens apartment flourishes in modernity and serenity.

## HARTLAND GREENS BUILDING 2 THE COMPLETE COLLECTION OF PRIVATE PARADISES

This unique L-shaped apartment building provides utmost privacy with more than 244 units to choose from. Studios, duplexes and apartments are available in every layout you can imagine, to specially suit every preference and every purpose. And with an array of retail outlets on the ground floor, your essentials are always just footsteps away.

### HARTLAND GREENS BUILDING 3 EVERY SHAPE AND EVERY SIZE FOR EVERY ONE

After the astounding popularity of Hartland Greens Building 1 and Building 4, Hartland Greens Building 3 continues the legacy of lush apartment living. Whether it's a luxuriously quaint studio, massive one bedroom apartment with balcony, or a rooftop three bedroom duplex, there are 24 different layouts designed for every type of lifestyle or investment.