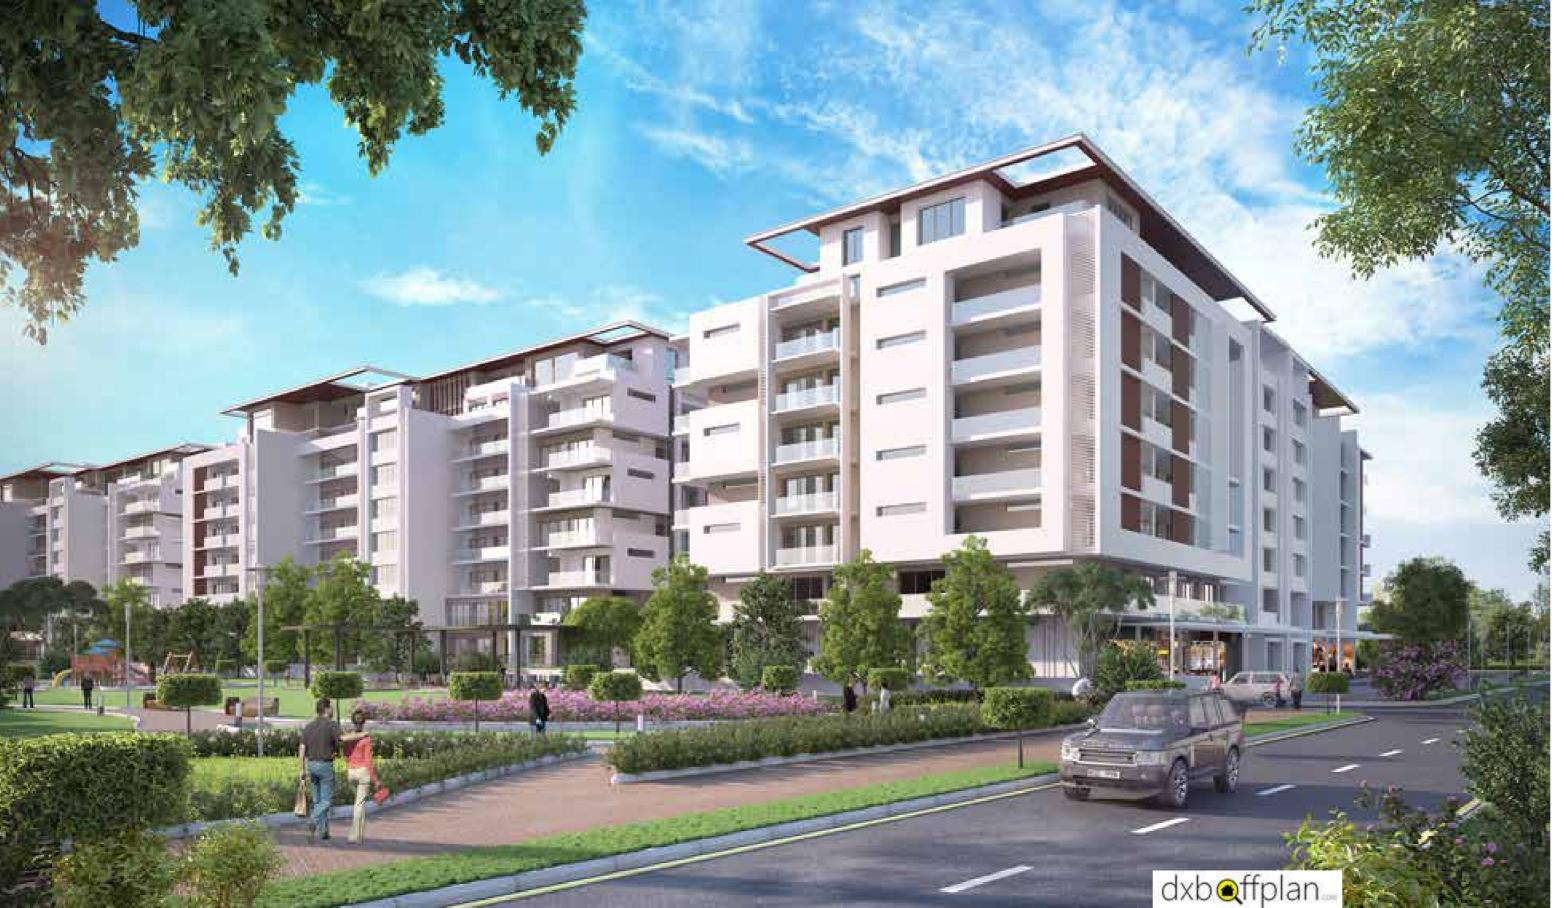

#### HARTLAND GREENS APARTMENTS EIGHT FLOORS, INFINITE CHARM

Living in a Greens home is loving every second. These stunning apartment buildings in Sobha Hartland include eight floors of studios, duplexes and 1, 2, and 3 bedroom apartments. With impeccable interiors and lush exteriors, your Greens apartment flourishes in modernity and serenity.

## HARTLAND GREENS BUILDING 2 THE COMPLETE COLLECTION OF PRIVATE PARADISES

This unique L-shaped apartment building provides utmost privacy with more than 244 units to choose from. Studios, duplexes and apartments are available in every layout you can imagine, to specially suit every preference and every purpose. And with an array of retail outlets on the ground floor, your essentials are always just footsteps away.

### HARTLAND GREENS BUILDING 3 EVERY SHAPE AND EVERY SIZE FOR EVERY ONE

After the astounding popularity of Hartland Greens Building 1 and Building 4, Hartland Greens Building 3 continues the legacy of lush apartment living. Whether it's a luxuriously quaint studio, massive one bedroom apartment with balcony, or a rooftop three bedroom duplex, there are 24 different layouts designed for every type of lifestyle or investment.