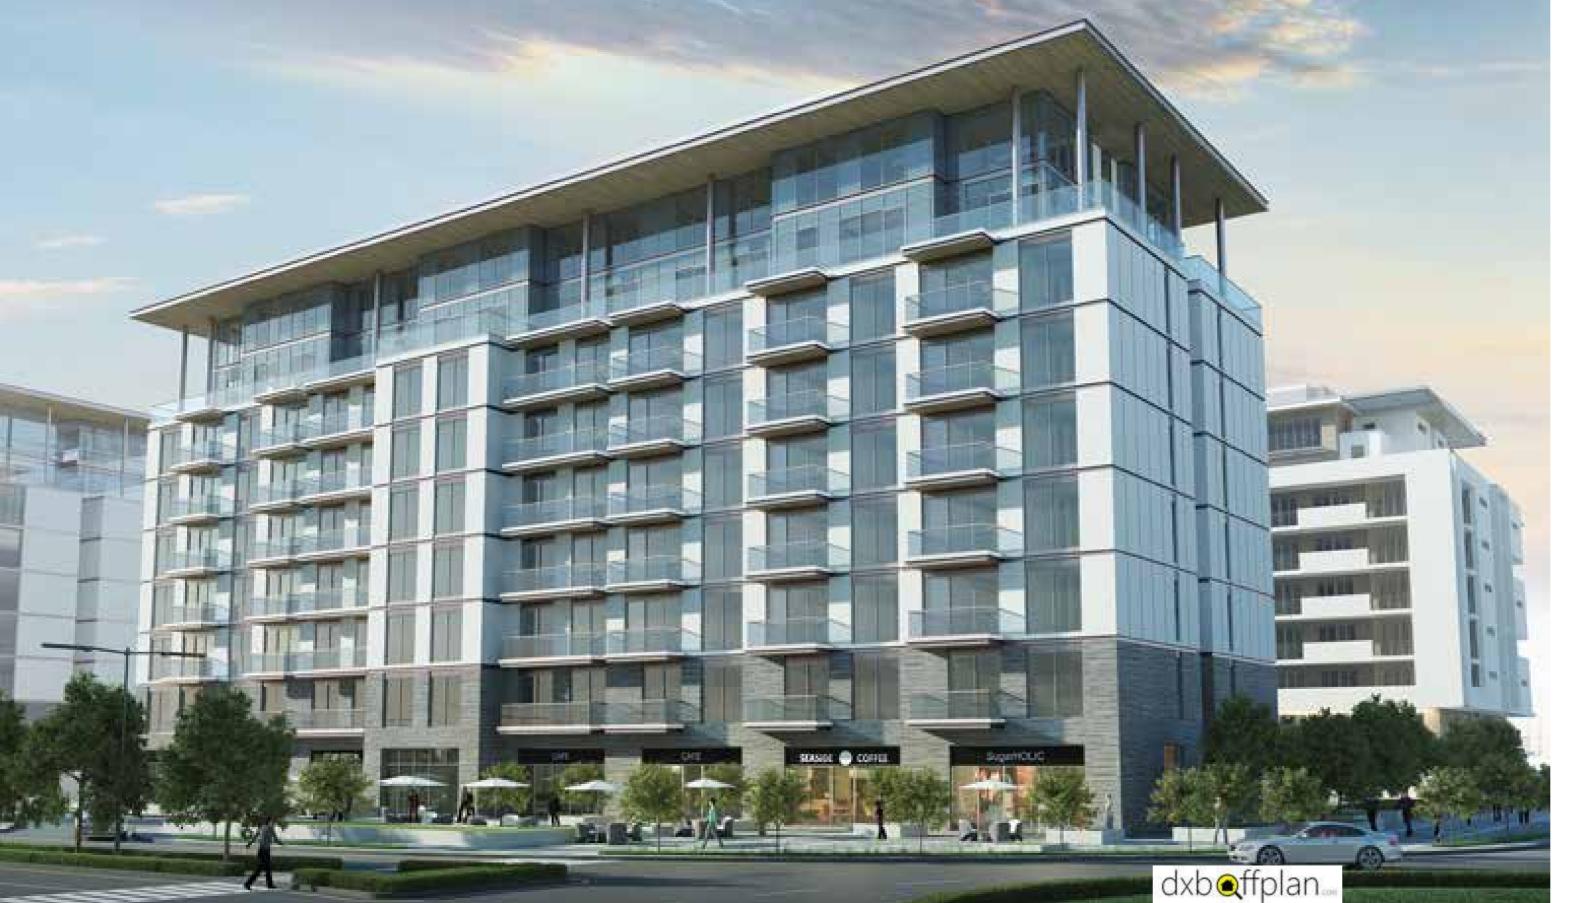

#### HARTLAND GREENS APARTMENTS EIGHT FLOORS, INFINITE CHARM

Living in a Greens home is loving every second. These stunning apartment buildings in Sobha Hartland include eight floors of studios, duplexes and 1, 2, and 3 bedroom apartments. With impeccable interiors and lush exteriors, your Greens apartment flourishes in modernity and serenity.

## HARTLAND GREENS BUILDING 2 THE COMPLETE COLLECTION OF PRIVATE PARADISES

This unique L-shaped apartment building provides utmost privacy with more than 244 units to choose from. Studios, duplexes and apartments are available in every layout you can imagine, to specially suit every preference and every purpose. And with an array of retail outlets on the ground floor, your essentials are always just footsteps away.

### HARTLAND GREENS BUILDING 3 EVERY SHAPE AND EVERY SIZE FOR EVERY ONE

After the astounding popularity of Hartland Greens Building 1 and Building 4, Hartland Greens Building 3 continues the legacy of lush apartment living. Whether it's a luxuriously quaint studio, massive one bedroom apartment with balcony, or a rooftop three bedroom duplex, there are 24 different layouts designed for every type of lifestyle or investment.