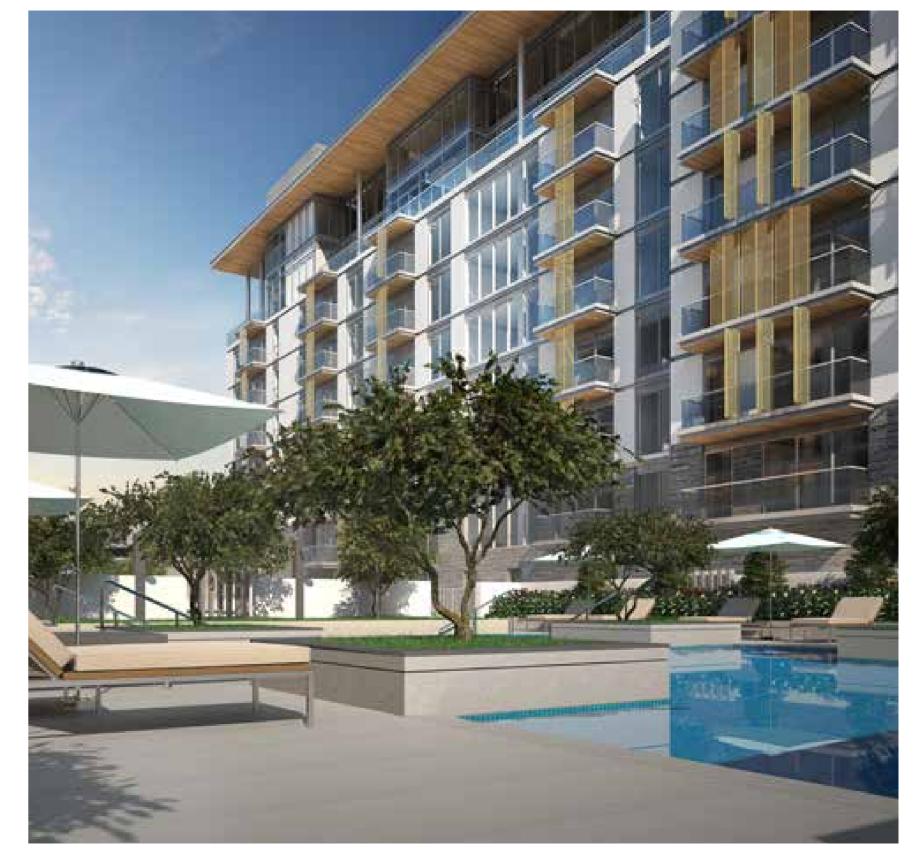

#### HARTLAND GREENS APARTMENTS EIGHT FLOORS, INFINITE CHARM

Living in a Greens home is loving every second. These stunning apartment buildings in Sobha Hartland include eight floors of studios, duplexes and 1, 2, and 3 bedroom apartments. With impeccable interiors and lush exteriors, your Greens apartment flourishes in modernity and serenity.

Just a short stroll away is also a wide selection of world-class amenities for your pursuits and passions. From two international schools, nurseries, healthcare facilities, swimming pools, tennis courts, yoga centres, gyms, playgrounds and parks, there will never be a dull moment in the community.