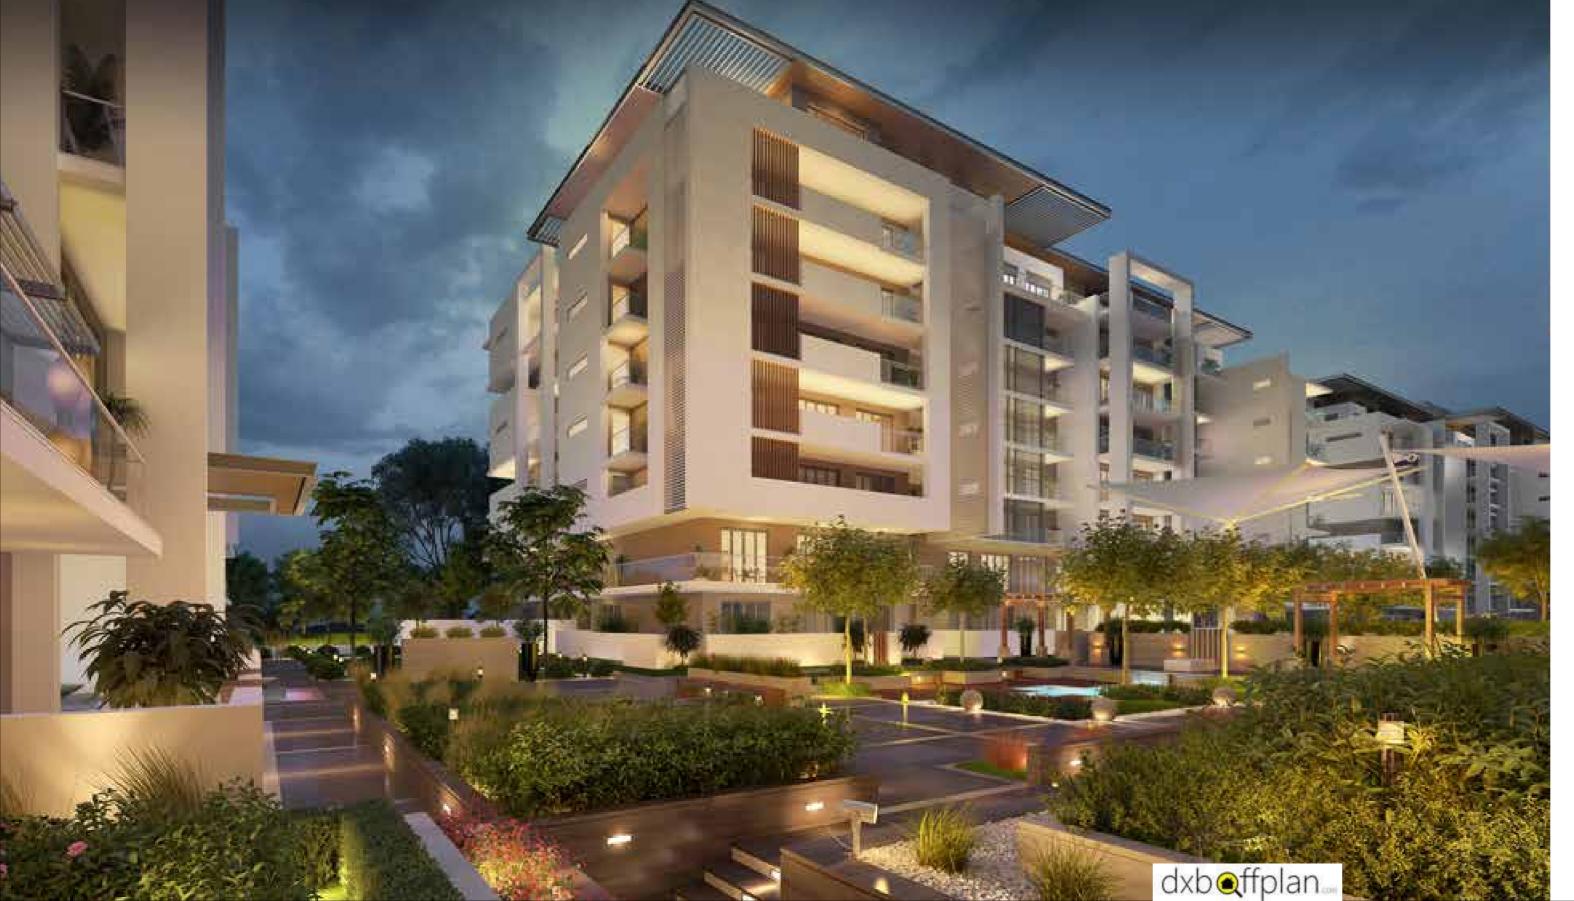

#### HARTLAND GREENS APARTMENTS EIGHT FLOORS, INFINITE CHARM

Living in a Greens home is loving every second. These stunning apartment buildings in Sobha Hartland include eight floors of studios, duplexes and 1, 2, and 3 bedroom apartments. With impeccable interiors and lush exteriors, your Greens apartment flourishes in modernity and serenity.

## HARTLAND GREENS BUILDING 2 THE COMPLETE COLLECTION OF PRIVATE PARADISES

This unique L-shaped apartment building provides utmost privacy with more than 244 units to choose from. Studios, duplexes and apartments are available in every layout you can imagine, to specially suit every preference and every purpose. And with an array of retail outlets on the ground floor, your essentials are always just footsteps away.

### HARTLAND GREENS BUILDING 3 EVERY SHAPE AND EVERY SIZE FOR EVERY ONE

After the astounding popularity of Hartland Greens Building 1 and Building 4, Hartland Greens Building 3 continues the legacy of lush apartment living. Whether it's a luxuriously quaint studio, massive one bedroom apartment with balcony, or a rooftop three bedroom duplex, there are 24 different layouts designed for every type of lifestyle or investment.