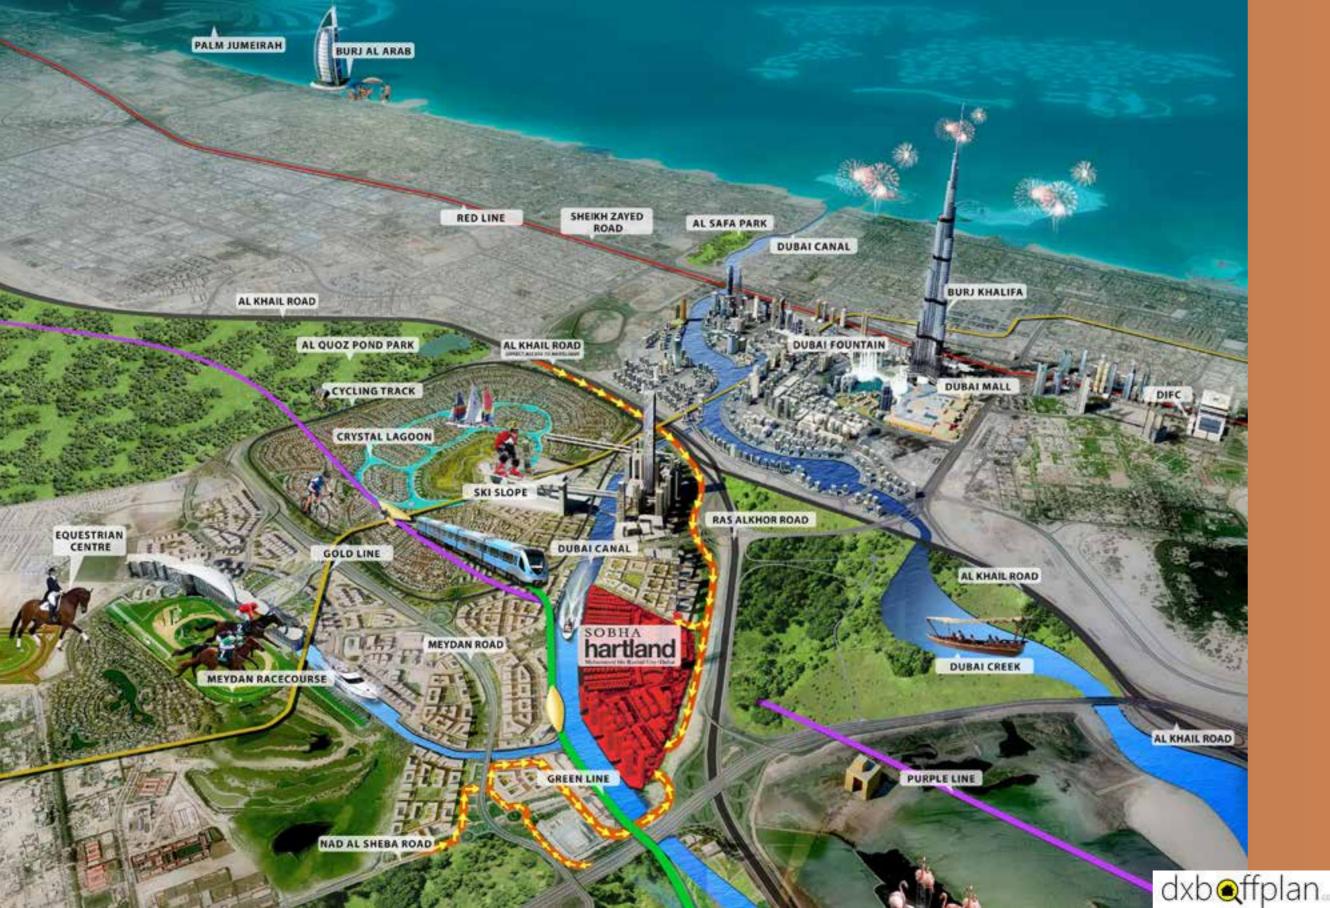

# SOBHA HARTLAND THE EPICENTRE OF DUBAI

Fine living and prime location both stand eternally transformed.

Sobha Hartland. Resort-style luxury living in the very heart of the city. Refined, crafted and sculpted...to transform a place to live into space for life. All 8 million square feet of it. 2.4 million sq.ft of which is open landscaped spaces. Breathing greens. Smiling flora. Shimmering waters.

Winding trails. Whispering woods. And your bespoke residence is nestled in the middle of it all.

Your neighborhood is famously iconic. Nearly all of Dubai's top attractions are within 3 kms of your community. Burj Khalifa, Dubai Mall, DIFC, Dubai Canal, Dubai One Tower, Dubai Metro, Meydan One, Meydan Racecourse, District One 8.4 km cycling and running track, Dubai Equestrian Centre, Dubai Country Club, Ras Al Khor wildlife sanctuary, Dancing water fountains and the World's longest indoor ski slope.

The eco-system within your community is understatedly unique and immaculately balanced to turn everyday life into living everyday...for everyone in the family. Hartland International School, Hartland Boulevard, Hartland Square, Hartland Hotels & Spa, Walk, Mall, Restaurants, Cafes, Nurseries, Country-style Clubhouse, Swimming Pool, Parks, Mosque, Yoga Centre, Offices and Healthcare. Community living is now a celebratory lifestyle.