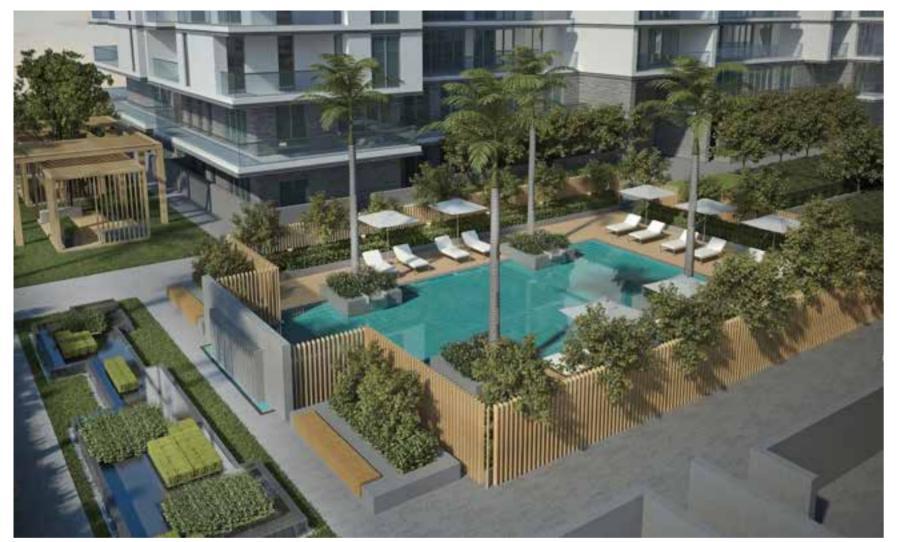

#### HARTLAND GREENS APARTMENTS EIGHT FLOORS, INFINITE CHARM

Living in a Greens home is loving every second. These stunning apartment buildings in Sobha Hartland include eight floors of studios, duplexes and 1, 2, and 3 bedroom apartments. With impeccable interiors and lush exteriors, your Greens apartment flourishes in modernity and serenity.

Just a short stroll away is also a wide selection of world-class amenities for your pursuits and passions. From two international schools, nurseries, healthcare facilities, swimming pools, tennis courts, yoga centres, gyms, playgrounds and parks, there will never be a dull moment in the community.