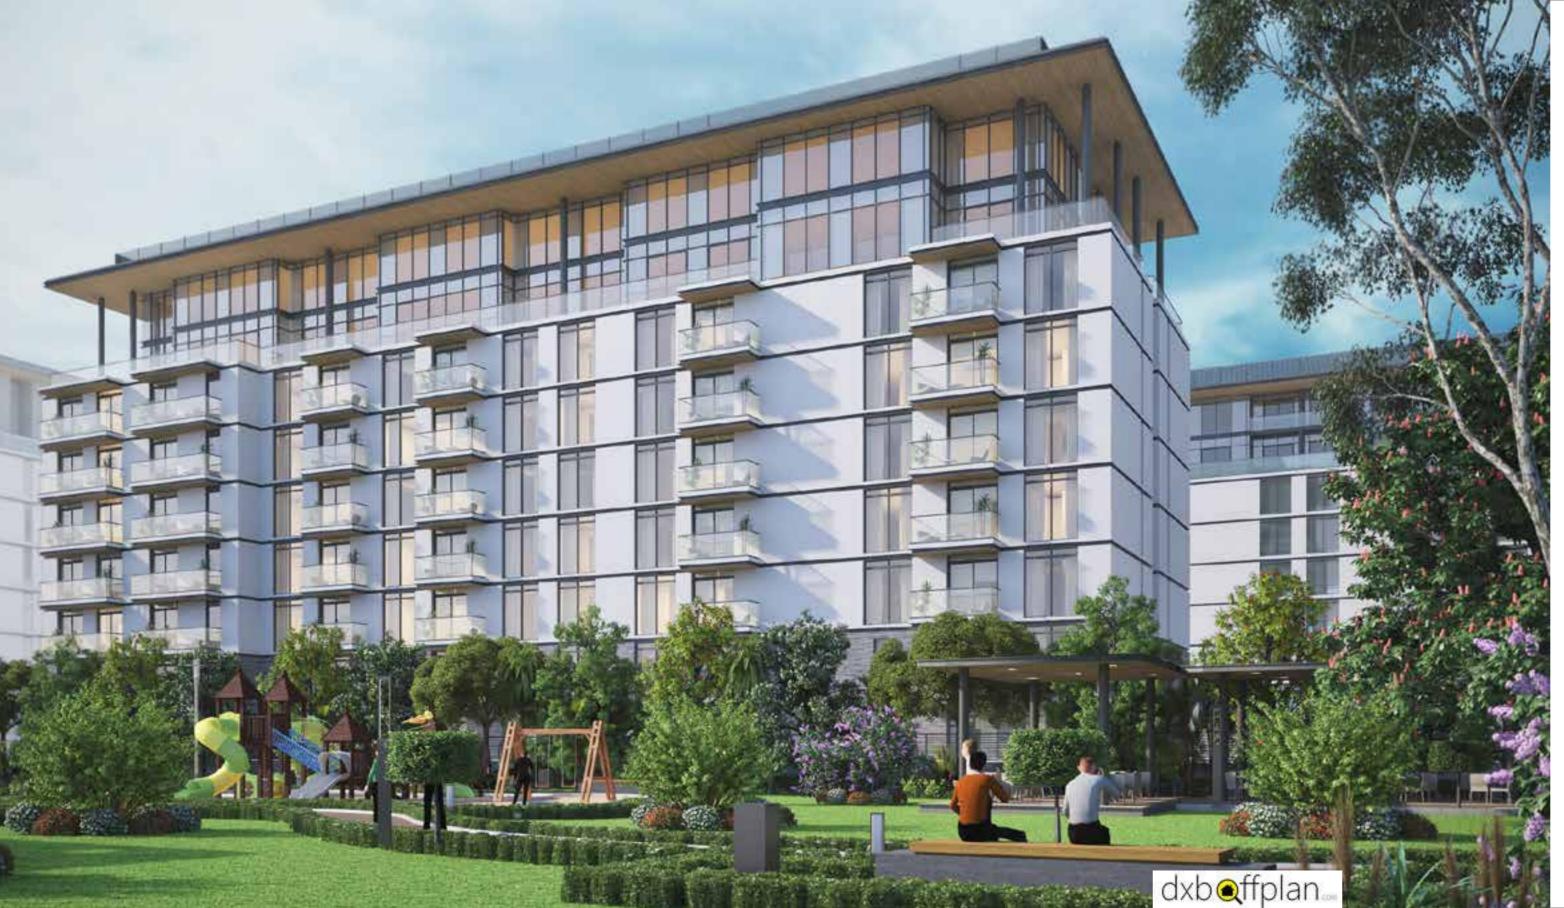

#### HARTLAND GREENS APARTMENTS EIGHT FLOORS, INFINITE CHARM

Living in a Greens home is loving every second. These stunning apartment buildings in Sobha Hartland include eight floors of studios, duplexes and 1, 2, and 3 bedroom apartments. With impeccable interiors and lush exteriors, your Greens apartment flourishes in modernity and serenity.

### HARTLAND GREENS BUILDING 3 EVERY SHAPE AND EVERY SIZE FOR EVERY ONE

After the astounding popularity of Hartland Greens Building 1 and Building 4, Hartland Greens Building 3 continues the legacy of lush apartment living. Whether it's a luxuriously quaint studio, massive one bedroom apartment with balcony, or a rooftop three bedroom duplex, there are 24 different layouts designed for every type of lifestyle or investment.