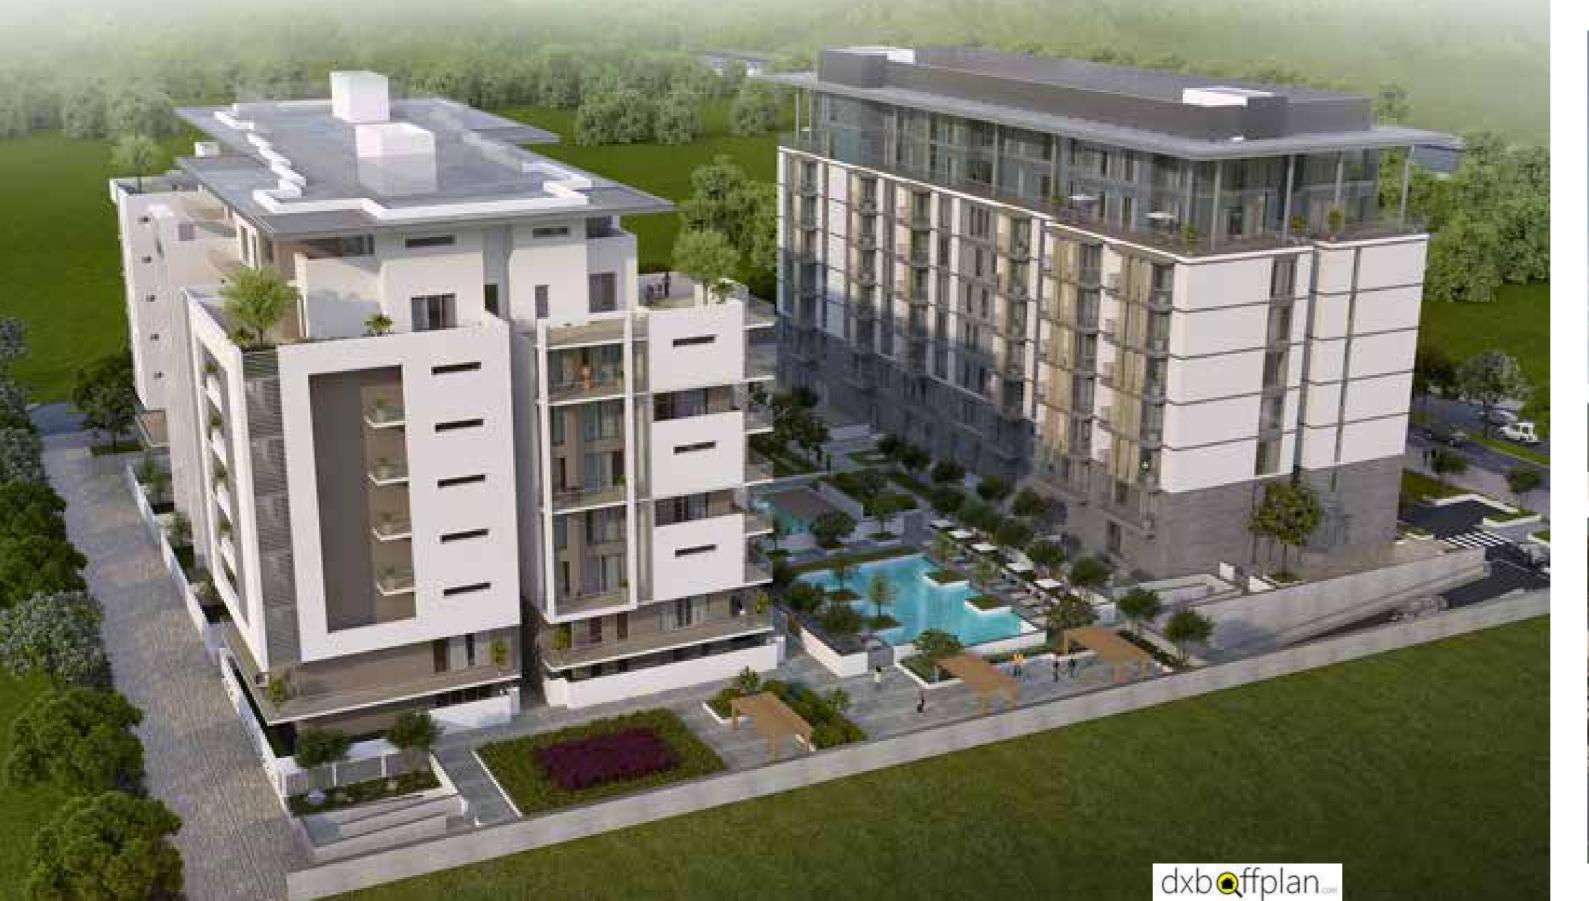

## HARTLAND GREENS BUILDING 2 THE COMPLETE COLLECTION OF PRIVATE PARADISES

This unique L-shaped apartment building provides utmost privacy with more than 244 units to choose from. Studios, duplexes and apartments are available in every layout you can imagine, to specially suit every preference and every purpose. And with an array of retail outlets on the ground floor, your essentials are always just footsteps away.

### HARTLAND GREENS BUILDING 3 EVERY SHAPE AND EVERY SIZE FOR EVERY ONE

After the astounding popularity of Hartland Greens Building 1 and Building 4, Hartland Greens Building 3 continues the legacy of lush apartment living. Whether it's a luxuriously quaint studio, massive one bedroom apartment with balcony, or a rooftop three bedroom duplex, there are 24 different layouts designed for every type of lifestyle or investment.