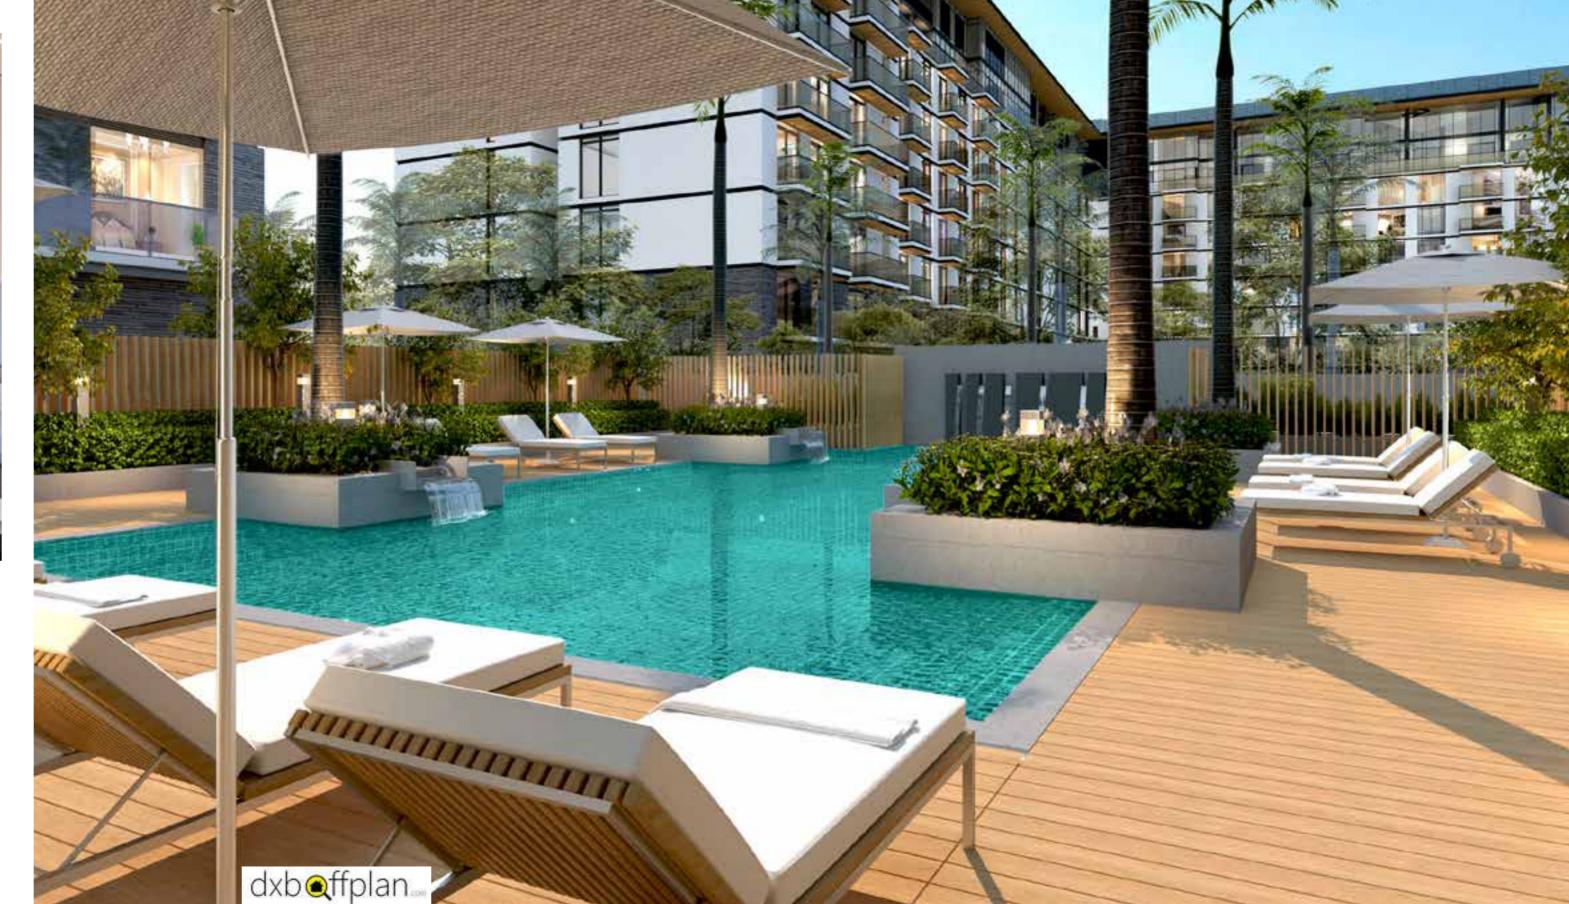

#### HARTLAND GREENS APARTMENTS EIGHT FLOORS, INFINITE CHARM

Living in a Greens home is loving every second. These stunning apartment buildings in Sobha Hartland include eight floors of studios, duplexes and 1, 2, and 3 bedroom apartments. With impeccable interiors and lush exteriors, your Greens apartment flourishes in modernity and serenity.

Just a short stroll away is also a wide selection of world-class amenities for your pursuits and passions. From two international schools, nurseries, healthcare facilities, swimming pools, tennis courts, yoga centres, gyms, playgrounds and parks, there will never be a dull moment in the community.