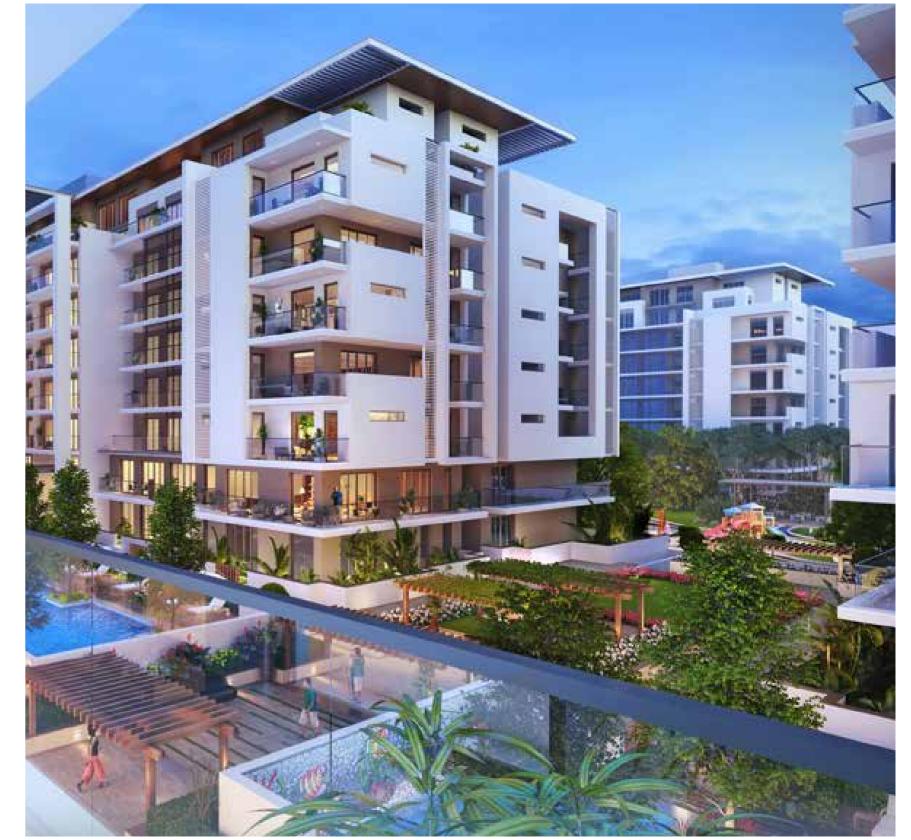

#### HARTLAND GREENS

BUILDING 2 & 3

#### HARTLAND GREENS APARTMENTS EIGHT FLOORS, INFINITE CHARM

Living in a Greens home is loving every second. These stunning apartment buildings in Sobha Hartland include eight floors of studios, duplexes and 1, 2, and 3 bedroom apartments. With impeccable interiors and lush exteriors, your Greens apartment flourishes in modernity and serenity.

## HARTLAND GREENS BUILDING 2 THE COMPLETE COLLECTION OF PRIVATE PARADISES

This unique L-shaped apartment building provides utmost privacy with more than 244 units to choose from. Studios, duplexes and apartments are available in every layout you can imagine, to specially suit every preference and every purpose. And with an array of retail outlets on the ground floor, your essentials are always just footsteps away.

### HARTLAND GREENS BUILDING 3 EVERY SHAPE AND EVERY SIZE FOR EVERY ONE

After the astounding popularity of Hartland Greens Building 1 and Building 4, Hartland Greens Building 3 continues the legacy of lush apartment living. Whether it's a luxuriously quaint studio, massive one bedroom apartment with balcony, or a rooftop three bedroom duplex, there are 24 different layouts designed for every type of lifestyle or investment.