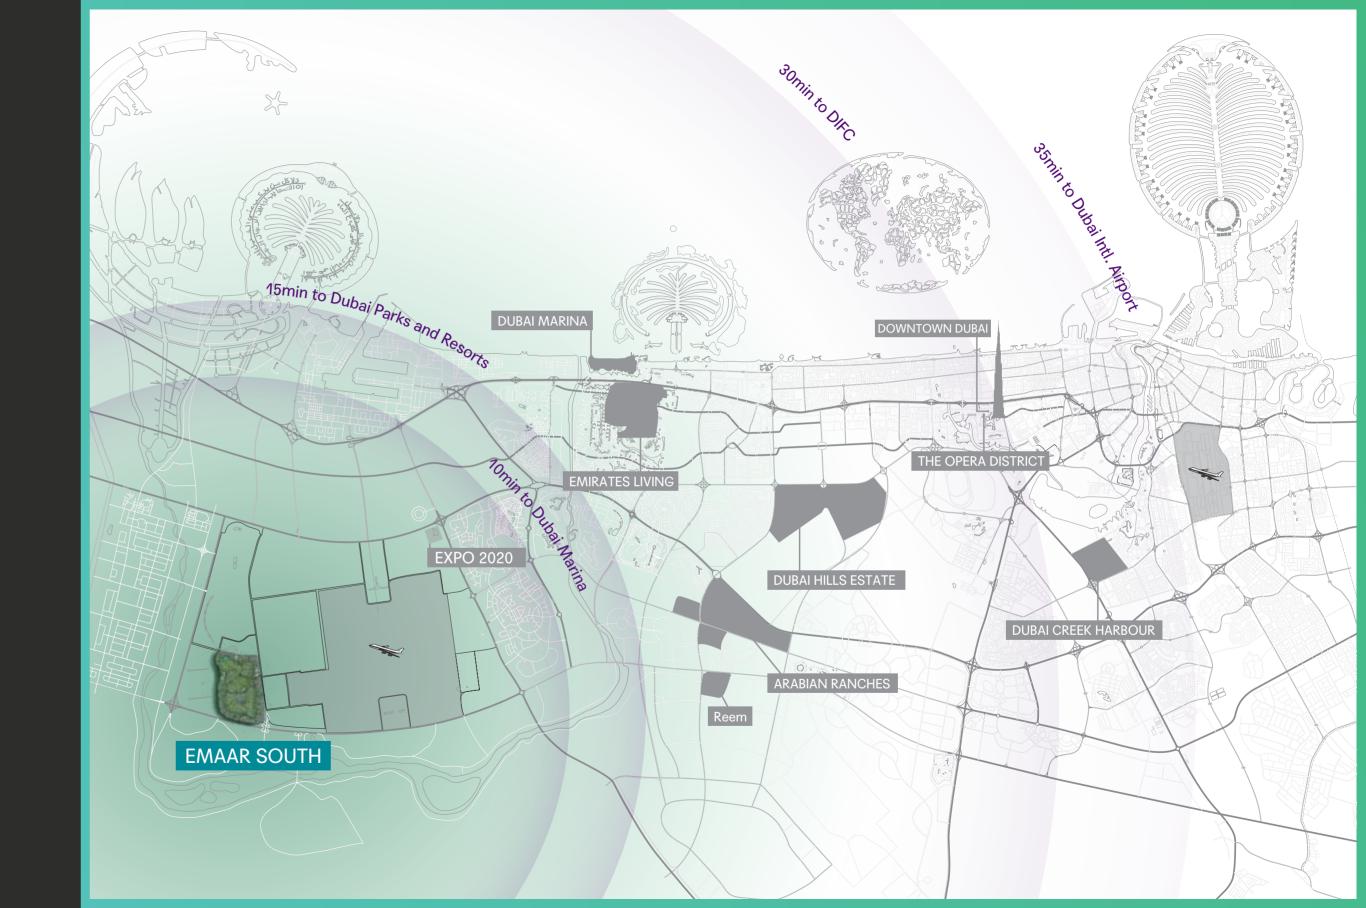

Ideally positioned at the crossroads of Dubai and Abu Dhabi, minutes away from the Expo 2020 site. Emaar South is truly where the future of Dubai takes flight.

A FEW MINUTES' DRIVE FROM AL MAKTOUM INTERNATIONAL AIRPORT

# LOCAL COMMUNITY WITH A GLOBAL GATEWAY

International business and pleasure, or your own personal staycation, Emaar South has everything visitors and residents could ever need.

An ideal place for corporate events, the two business hotels available within the community offer state-of-the-art facilities. in addition to being within easy reach of Dubai's city centre and the main roadway to Abu Dhabi.