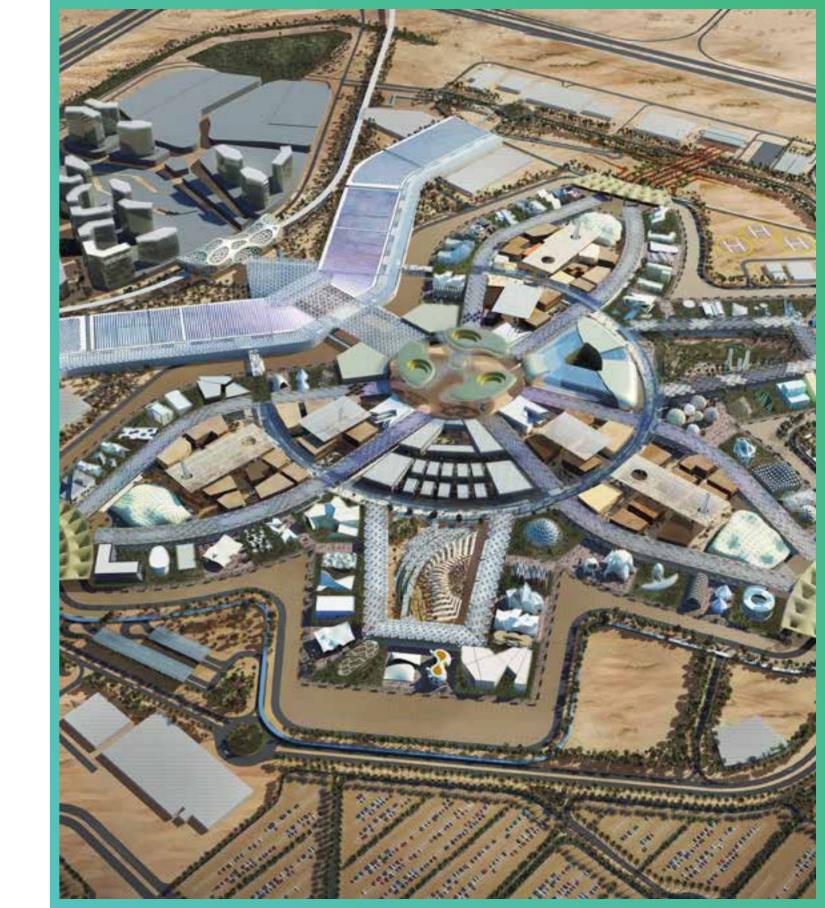

#### DISCOVER DUBAI'S FUTURE

Emaar South is located within Emirates' flagship urban project, Dubai South, the 145-square-kilometre smart city that is set to become a pivotal hub in the global economy.

Dubai South will be an engine of commerce powered by dynamic commercial zones, while its cosmopolitan flair and integrated residential communities make it the city of the future. It will be the site of landmark global events like the world Expo 2020 and the Dubai Airshow, and is located in close proximity to the Al Maktoum international Airport.

Ideally positioned at the crossroads of Dubai and Abu Dhabi, minutes away from the Expo 2020 site. Emaar South is truly where the future of Dubai takes flight.

A FEW MINUTES' DRIVE FROM AL MAKTOUM INTERNATIONAL AIRPORT