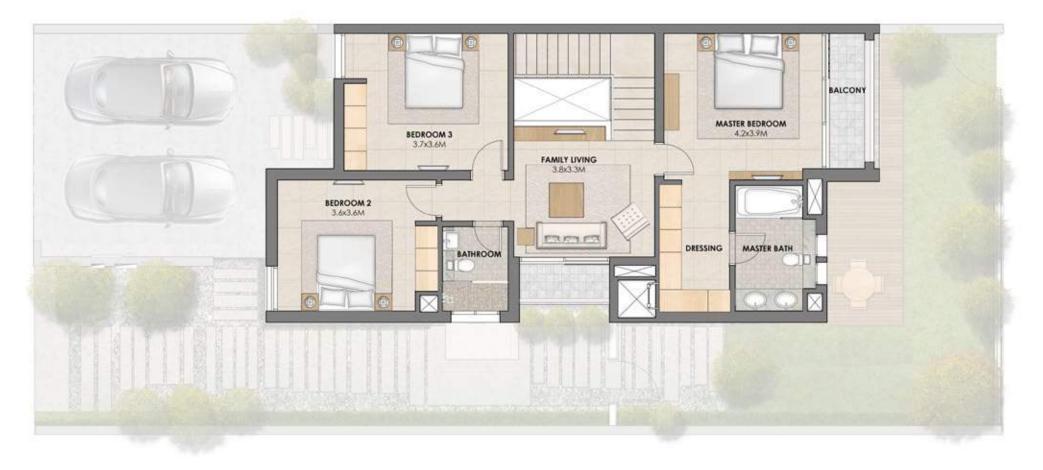

## **3 Bedroom Townhouse - Type A (Middle Unit)** First Floor

Total Area 1,991 sq.ft. | 185 sq.m.