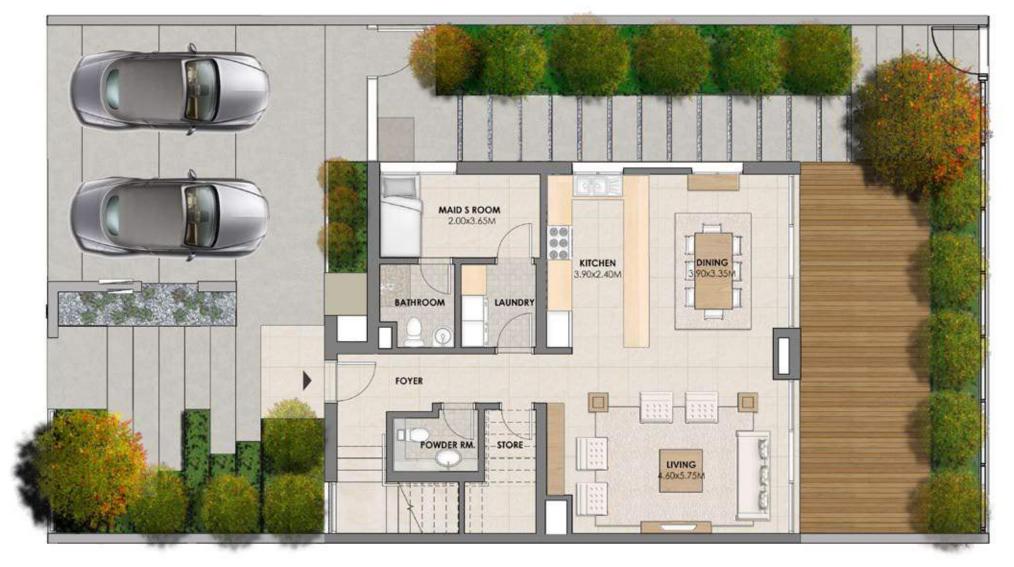

# **3 Bedroom Townhouse - Type A (Middle Unit)** Ground Floor

Total Area 1,991 sq.ft. | 185 sq.m. All units come with a maid's room