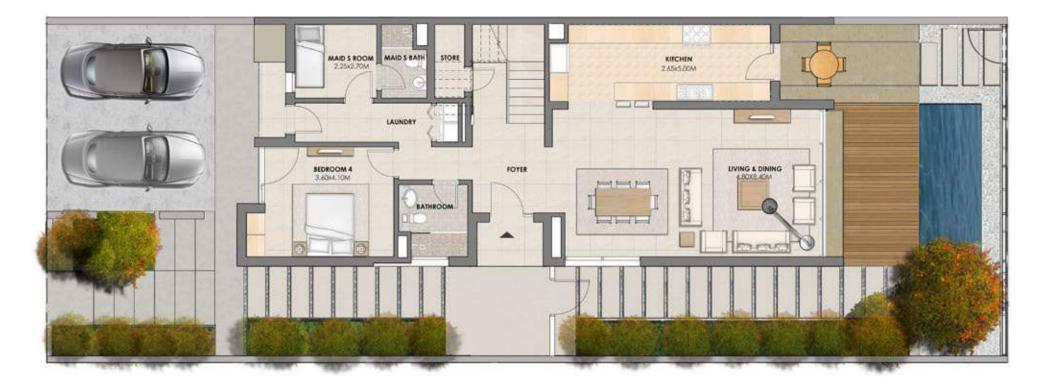

# **3 Bedroom Townhouse - Type A (Middle Unit)** Ground Floor

Total Area 1,991 sq.ft. | 185 sq.m. All units come with a maid's room