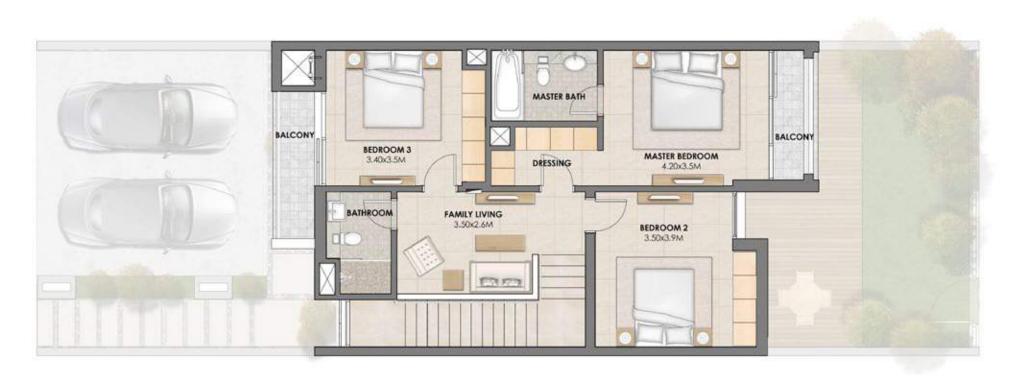

## **3 Bedroom Townhouse - Type A (Middle Unit)** First Floor

Total Area 1,991 sq.ft. | 185 sq.m.

# **3 Bedroom Townhouse - Type A (Middle Unit)** Ground Floor

Total Area 1,991 sq.ft. | 185 sq.m. All units come with a maid's room