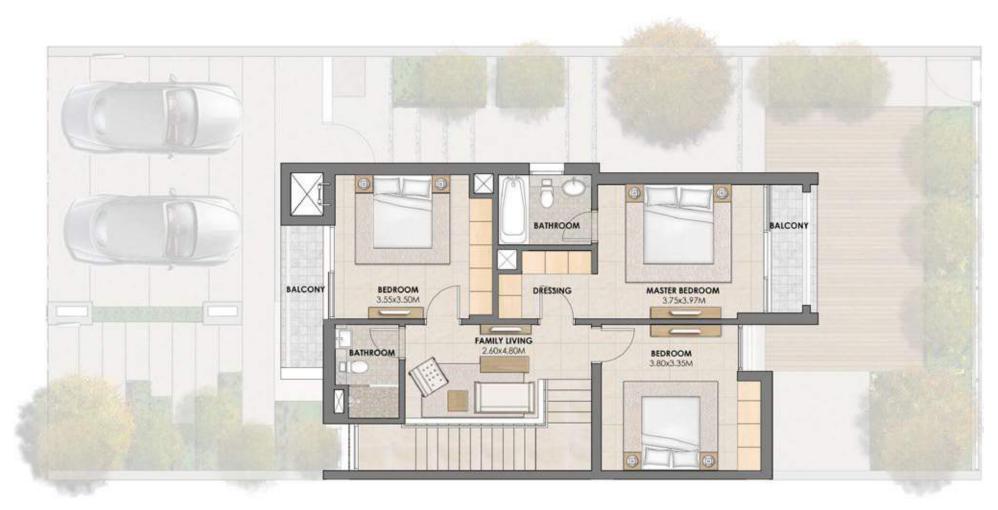

## **3 Bedroom Townhouse - Type A (Middle Unit)** First Floor

Total Area 1,991 sq.ft. | 185 sq.m.

# **3 Bedroom Townhouse - Type A (Middle Unit)** Ground Floor

Total Area 1,991 sq.ft. | 185 sq.m. All units come with a maid's room