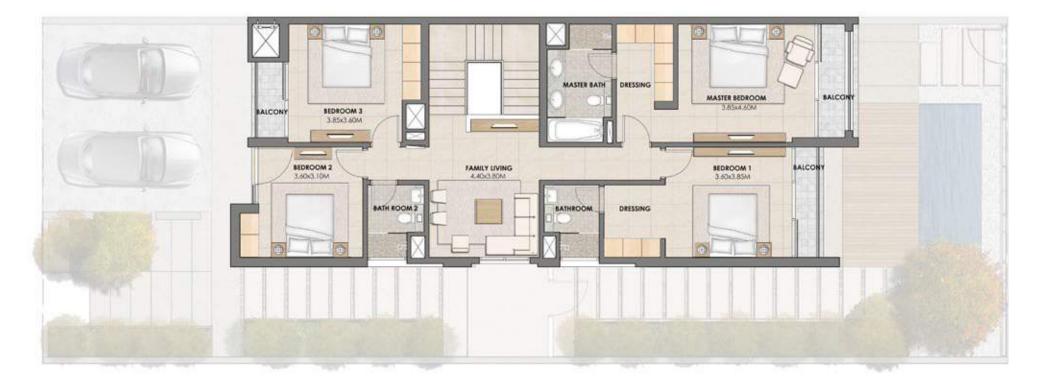

## **3 Bedroom Townhouse - Type A (Middle Unit)** First Floor

Total Area 1,991 sq.ft. | 185 sq.m.