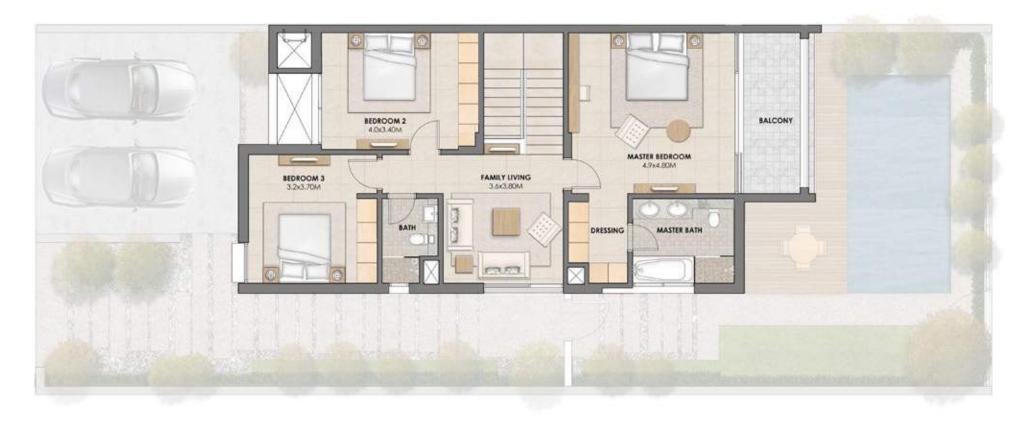

## **3 Bedroom Townhouse - Type A (Middle Unit)** First Floor

Total Area 1,991 sq.ft. | 185 sq.m.