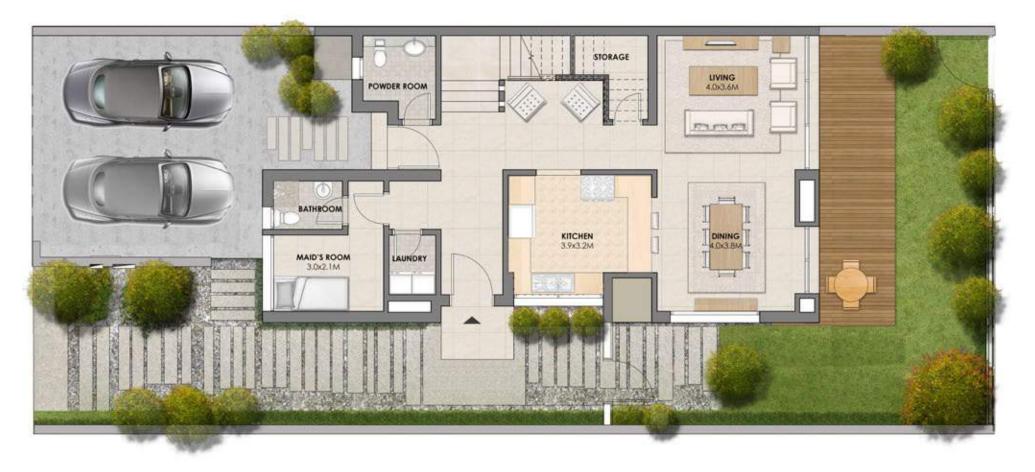

# **3 Bedroom Townhouse - Type A (Middle Unit)** Ground Floor

Total Area 1,991 sq.ft. | 185 sq.m. All units come with a maid's room