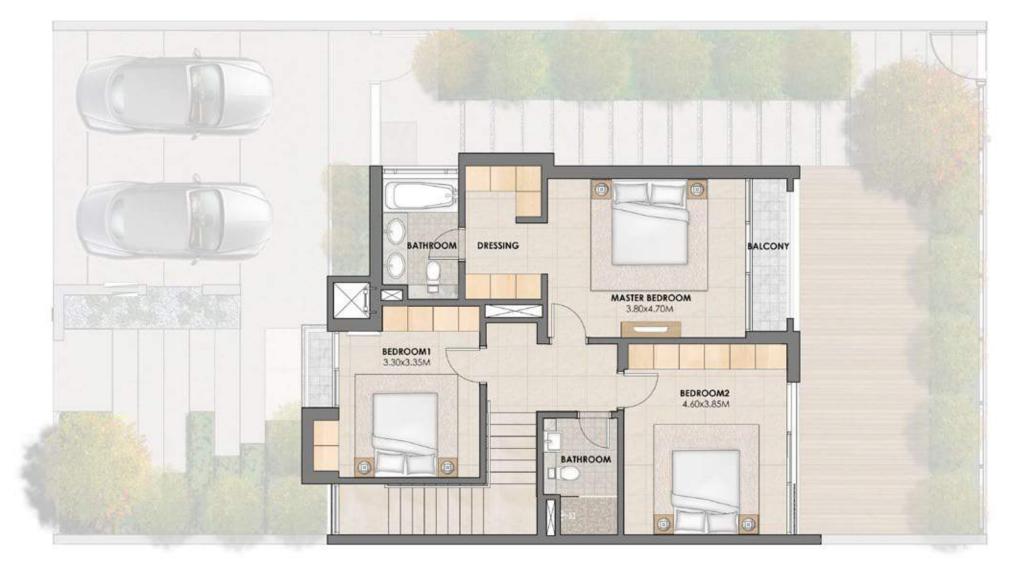

## **3 Bedroom Townhouse - Type A (Middle Unit)** First Floor

Total Area 1,991 sq.ft. | 185 sq.m.