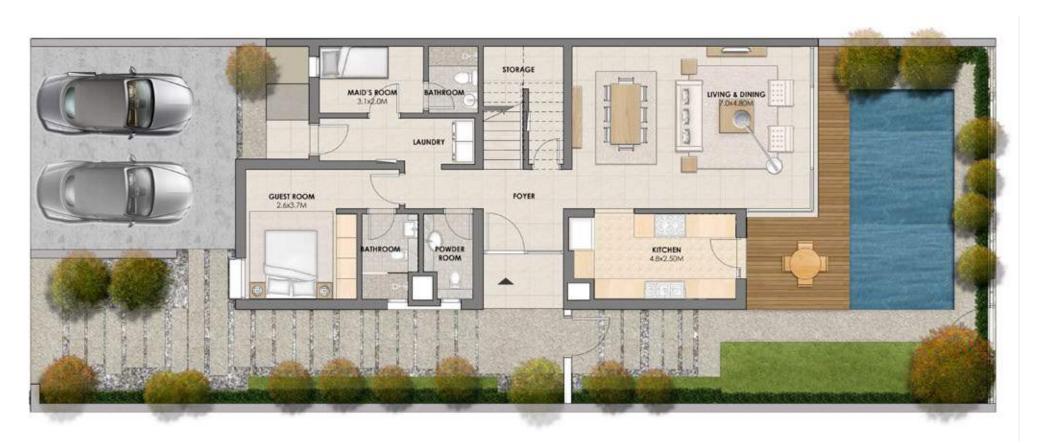

# **3 Bedroom Townhouse - Type A (Middle Unit)** Ground Floor

Total Area 1,991 sq.ft. | 185 sq.m. All units come with a maid's room