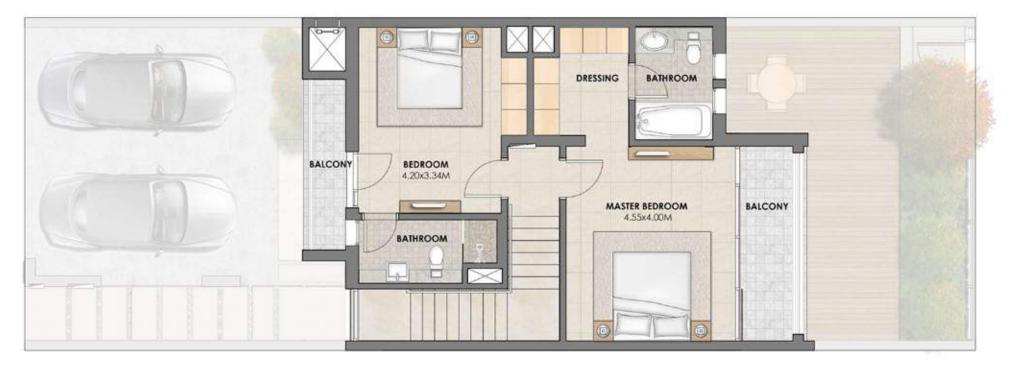

# 2 Bedroom Townhouse (Middle Unit) First Floor

Total Area 1,669 sq.ft. | 155 sq.m.