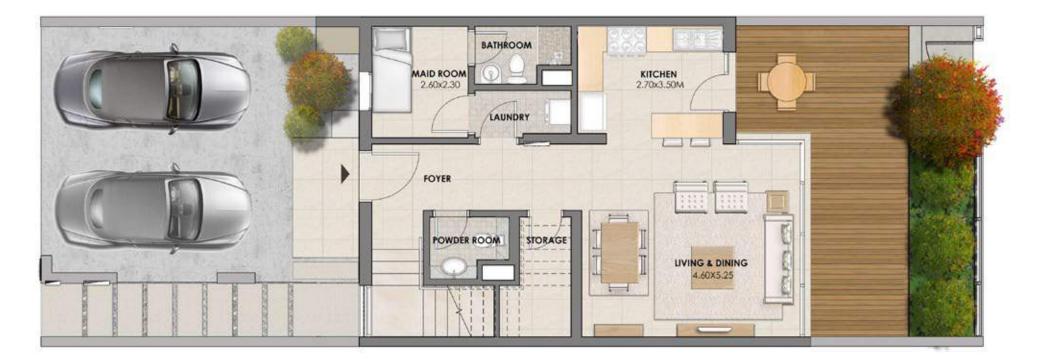

# 2 Bedroom Townhouse (Middle Unit) Ground Floor

Total Area 1,669 sq.ft. | 155 sq.m. All units come with a maid's room