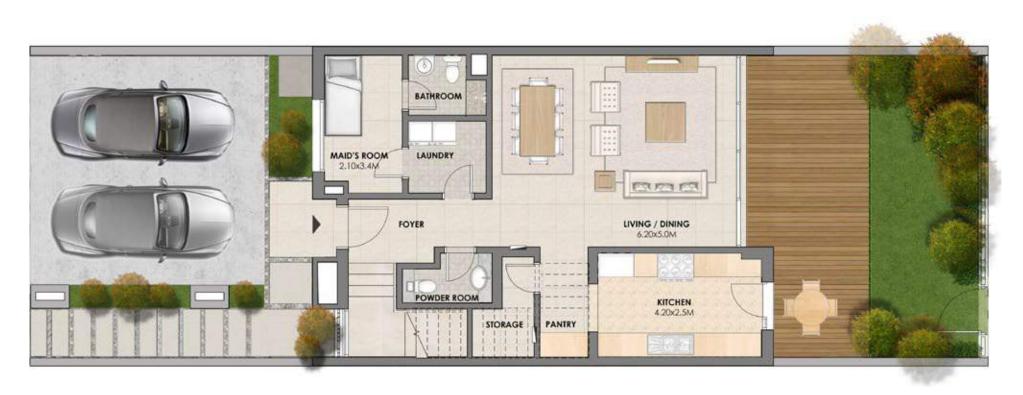

## **3 Bedroom Townhouse - Type A (Middle Unit)** First Floor

Total Area 1,991 sq.ft. | 185 sq.m.

# **3 Bedroom Townhouse - Type A (Middle Unit)** Ground Floor

Total Area 1,991 sq.ft. | 185 sq.m. All units come with a maid's room