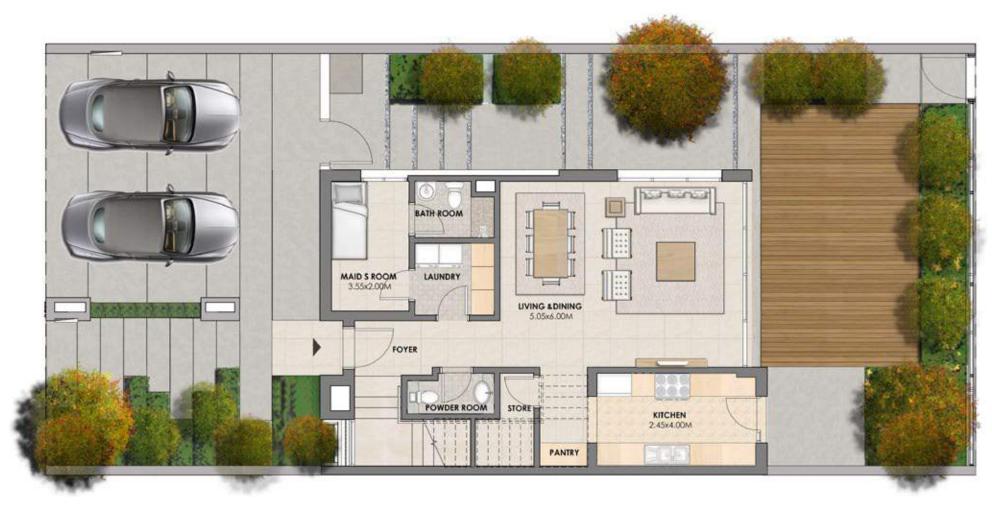

## **3 Bedroom Townhouse - Type A (Middle Unit)** First Floor

Total Area 1,991 sq.ft. | 185 sq.m.

# **3 Bedroom Townhouse - Type A (Middle Unit)** Ground Floor

Total Area 1,991 sq.ft. | 185 sq.m. All units come with a maid's room