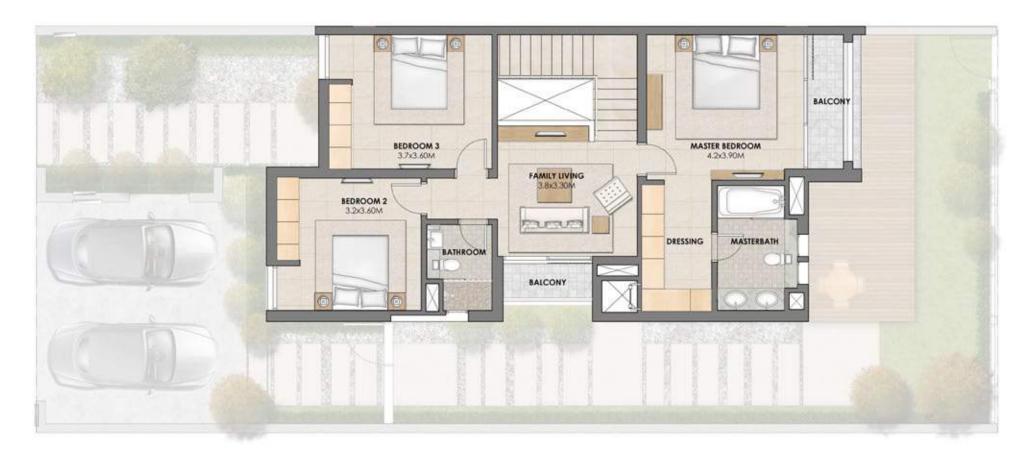

## **3 Bedroom Townhouse - Type A (Middle Unit)** First Floor

Total Area 1,991 sq.ft. | 185 sq.m.

# **3 Bedroom Townhouse - Type A (Middle Unit)** Ground Floor

Total Area 1,991 sq.ft. | 185 sq.m. All units come with a maid's room