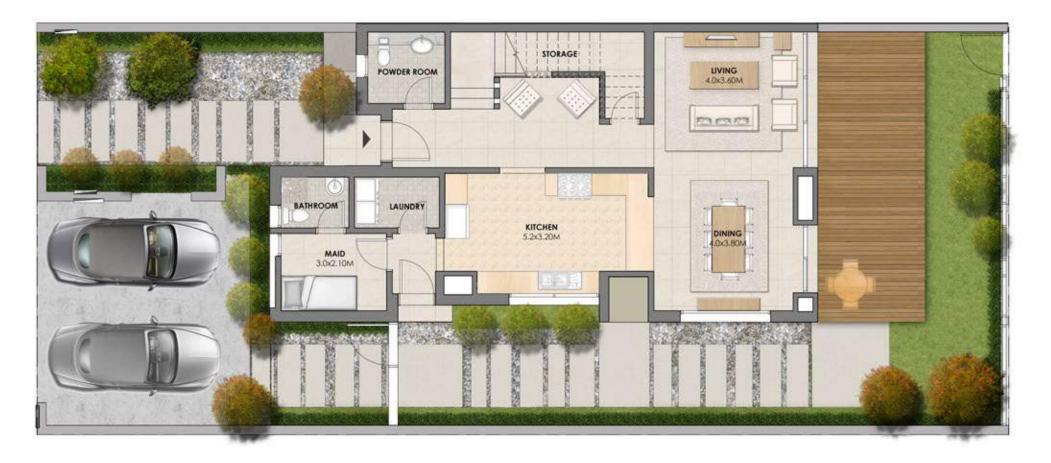

# **3 Bedroom Townhouse - Type A (Middle Unit)** Ground Floor

Total Area 1,991 sq.ft. | 185 sq.m. All units come with a maid's room