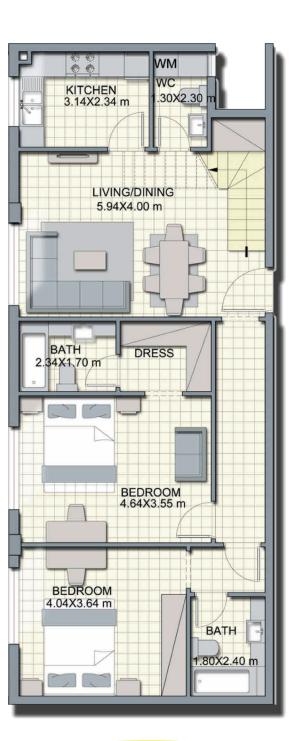

Grovy presents this project with great experience, enthusiasm and knowledge to the market of Dubai's market.

Create your home with your own personal memories and art. INSPIRATIONAL IMAGE

Studio - C1 Total Area 439 - 488 Sq. Ft. 1 Bedroom - A1 Total Area 865 - 1048 Sq. Ft.

1 Bedroom - A3 Total Area 825 - 873 Sq. Ft.

1 Bedroom + Maid - A4 Total Area 1182 - 1236 Sq. Ft.

1 Bedroom + Store - A6 Total Area 967 - 973 Sq. Ft.

2 Bedroom - B1 Total Area 1531 - 2066 Sq. Ft.

2 Bedroom + Store - B3 Total Area 1655 - 2166 Sq. Ft.

2 Bedroom + Store - B5 Total Area 1280 Sq. Ft.