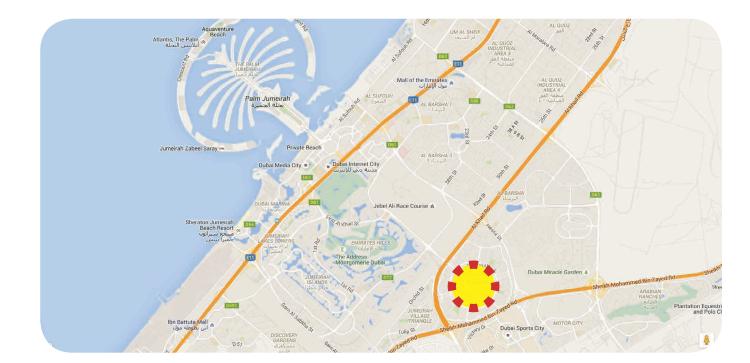

# Directions Jumeirah Village Circle

Jumeirah Village Circle has a central location. Easy access to major roads, nearby community malls in Sports City and Motor City.

Some Landmarks distances Dubai International Airport: 32 km (24 min)

Burj Khalifa: 23 km (20 min) Dubai Marina: 13 km (15 min) Palm Jumeirah: 12 km (12 min)

# Location Alcove