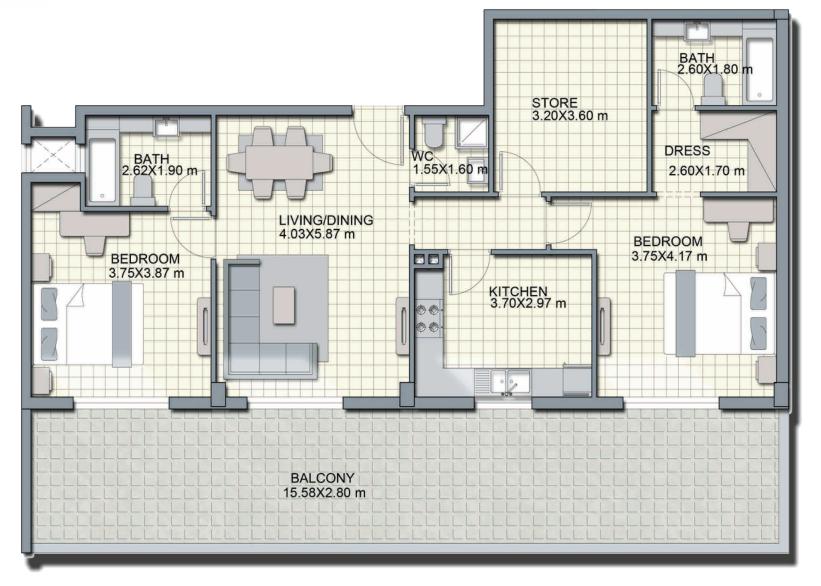

Grovy presents this project with great experience, enthusiasm and knowledge to the market of Dubai's market.

Create your home with your own personal memories and art. INSPIRATIONAL IMAGE

Studio - C1 Total Area 439 - 488 Sq. Ft. 1 Bedroom - A1 Total Area 865 - 1048 Sq. Ft.

1 Bedroom - A3 Total Area 825 - 873 Sq. Ft.

1 Bedroom + Maid - A4 Total Area 1182 - 1236 Sq. Ft.

1 Bedroom + Store - A6 Total Area 967 - 973 Sq. Ft.

2 Bedroom - B1 Total Area 1531 - 2066 Sq. Ft.

2 Bedroom + Store - B3 Total Area 1655 - 2166 Sq. Ft.

2 Bedroom + Store - B5 Total Area 1280 Sq. Ft.