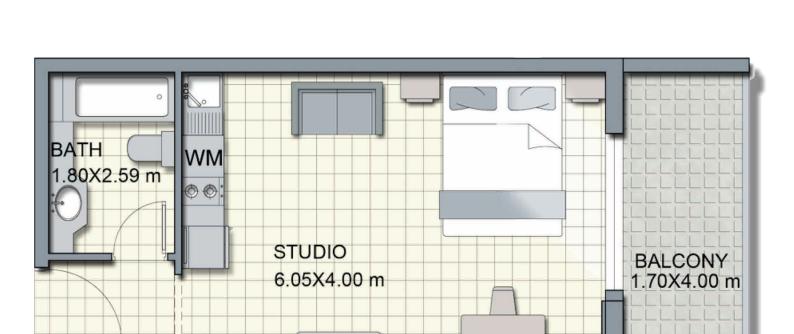

Grovy presents this project with great experience, enthusiasm and knowledge to the market of Dubai's market.

Create your home with your own personal memories and art. INSPIRATIONAL IMAGE

Studio - C1 Total Area 439 - 488 Sq. Ft. 1 Bedroom - A1 Total Area 865 - 1048 Sq. Ft.