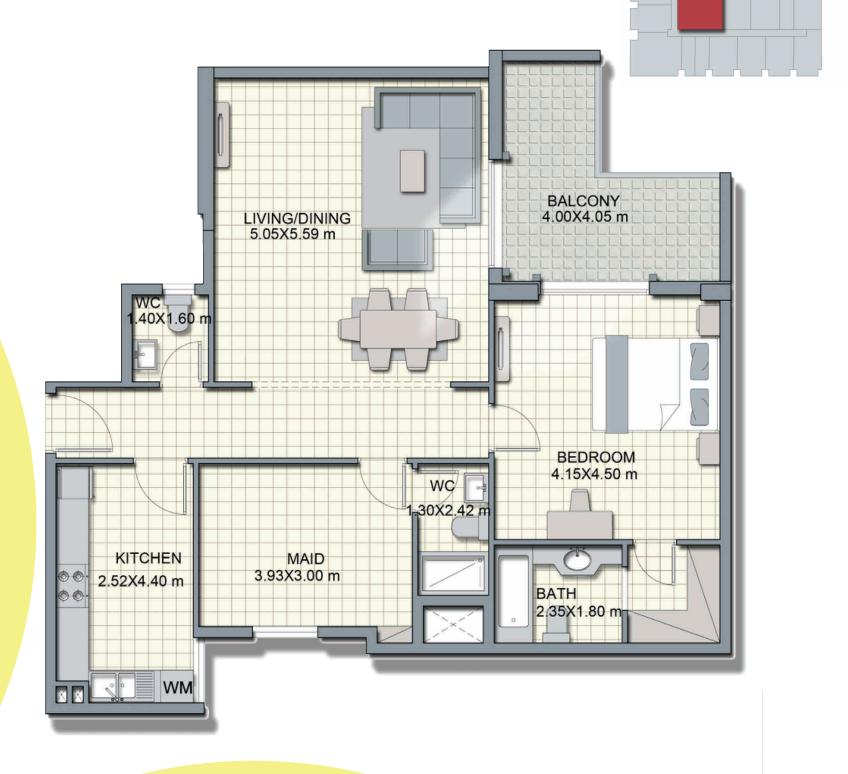

1 Bedroom - A3 Total Area 825 - 873 Sq. Ft.

1 Bedroom + Maid - A4 Total Area 1182 - 1236 Sq. Ft.

1 Bedroom + Store - A6 Total Area 967 - 973 Sq. Ft.

2 Bedroom - B1 Total Area 1531 - 2066 Sq. Ft.

2 Bedroom + Store - B3 Total Area 1655 - 2166 Sq. Ft.