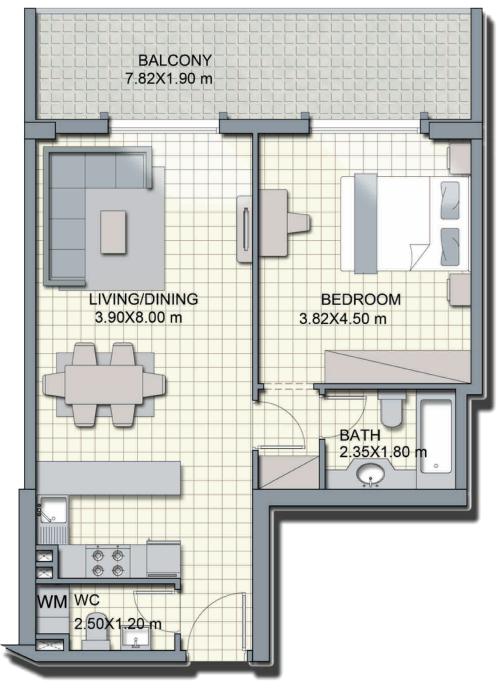

Grovy presents this project with great experience, enthusiasm and knowledge to the market of Dubai's market.

Create your home with your own personal memories and art. INSPIRATIONAL IMAGE

Studio - C1 Total Area 439 - 488 Sq. Ft. 1 Bedroom - A1 Total Area 865 - 1048 Sq. Ft.