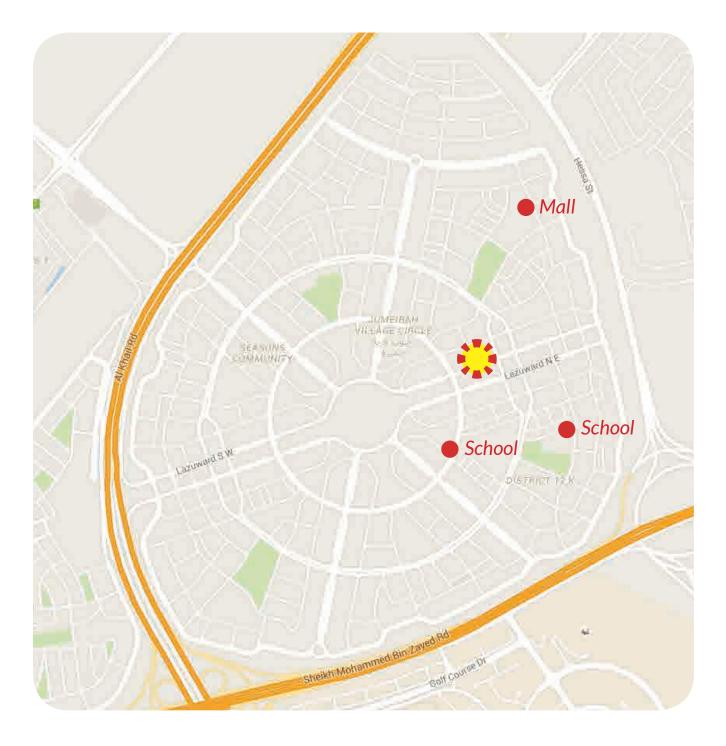

# Directions Jumeirah Village Circle

Jumeirah Village Circle has a central location. Easy access to major roads, nearby community malls in Sports City and Motor City.

Some Landmarks distances Dubai International Airport: 32 km (24 min)

Burj Khalifa: 23 km (20 min) Dubai Marina: 13 km (15 min) Palm Jumeirah: 12 km (12 min)

# Location Alcove