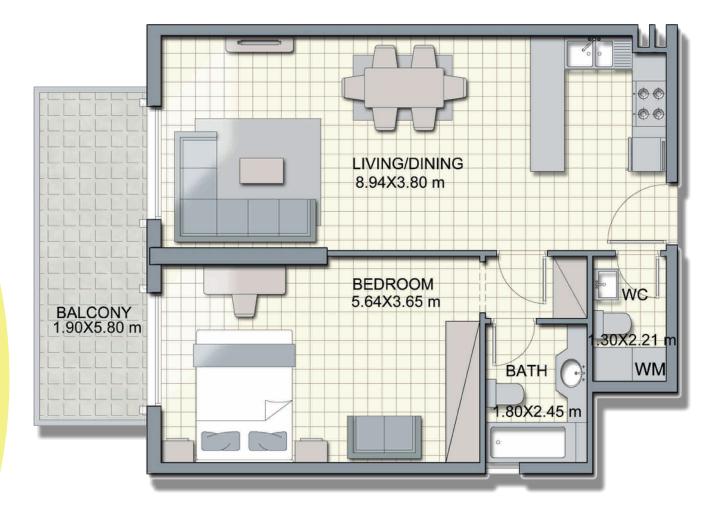

1 Bedroom - A3 Total Area 825 - 873 Sq. Ft.

1 Bedroom + Maid - A4 Total Area 1182 - 1236 Sq. Ft.

1 Bedroom + Store - A6 Total Area 967 - 973 Sq. Ft.

2 Bedroom - B1 Total Area 1531 - 2066 Sq. Ft.

2 Bedroom + Store - B3 Total Area 1655 - 2166 Sq. Ft.