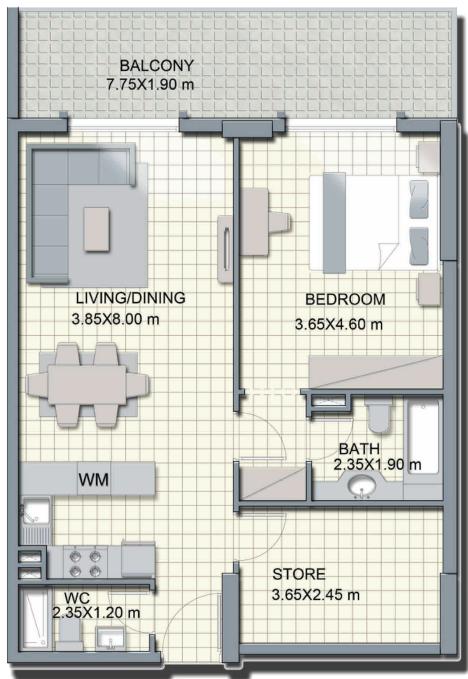

Grovy presents this project with great experience, enthusiasm and knowledge to the market of Dubai's market.

Create your home with your own personal memories and art. INSPIRATIONAL IMAGE

Studio - C1 Total Area 439 - 488 Sq. Ft. 1 Bedroom - A1 Total Area 865 - 1048 Sq. Ft.

1 Bedroom - A3 Total Area 825 - 873 Sq. Ft.

1 Bedroom + Maid - A4 Total Area 1182 - 1236 Sq. Ft.

1 Bedroom + Store - A6 Total Area 967 - 973 Sq. Ft.

2 Bedroom - B1 Total Area 1531 - 2066 Sq. Ft.

2 Bedroom + Store - B3 Total Area 1655 - 2166 Sq. Ft.

2 Bedroom + Store - B5 Total Area 1280 Sq. Ft.