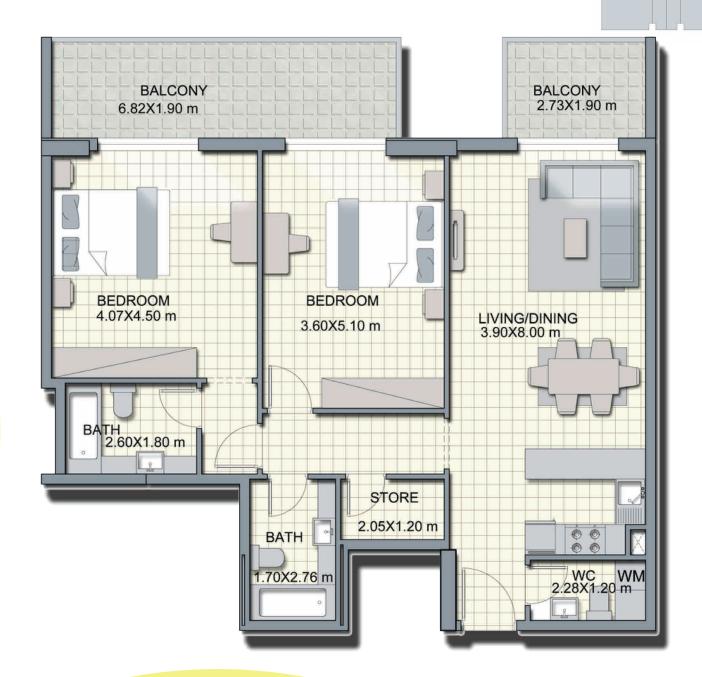

Grovy presents this project with great experience, enthusiasm and knowledge to the market of Dubai's market.

Create your home with your own personal memories and art. INSPIRATIONAL IMAGE

Studio - C1 Total Area 439 - 488 Sq. Ft. 1 Bedroom - A1 Total Area 865 - 1048 Sq. Ft.

1 Bedroom - A3 Total Area 825 - 873 Sq. Ft.

1 Bedroom + Maid - A4 Total Area 1182 - 1236 Sq. Ft.

1 Bedroom + Store - A6 Total Area 967 - 973 Sq. Ft.

2 Bedroom - B1 Total Area 1531 - 2066 Sq. Ft.

2 Bedroom + Store - B3 Total Area 1655 - 2166 Sq. Ft.

2 Bedroom + Store - B5 Total Area 1280 Sq. Ft.