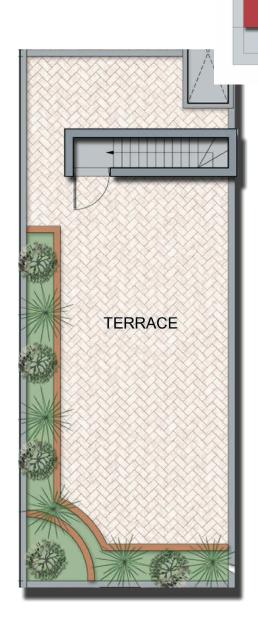

Alcove's unique design lives up to its name, with all space being artistically maximised with the clever and efficient use of outdoor space. The development has been designed to maximise energy efficiency throughout the building, following the Green Building Code. Another key feature is the G+5 structure, where terraces have been carved out to provide unique private spaces for our select occupants.