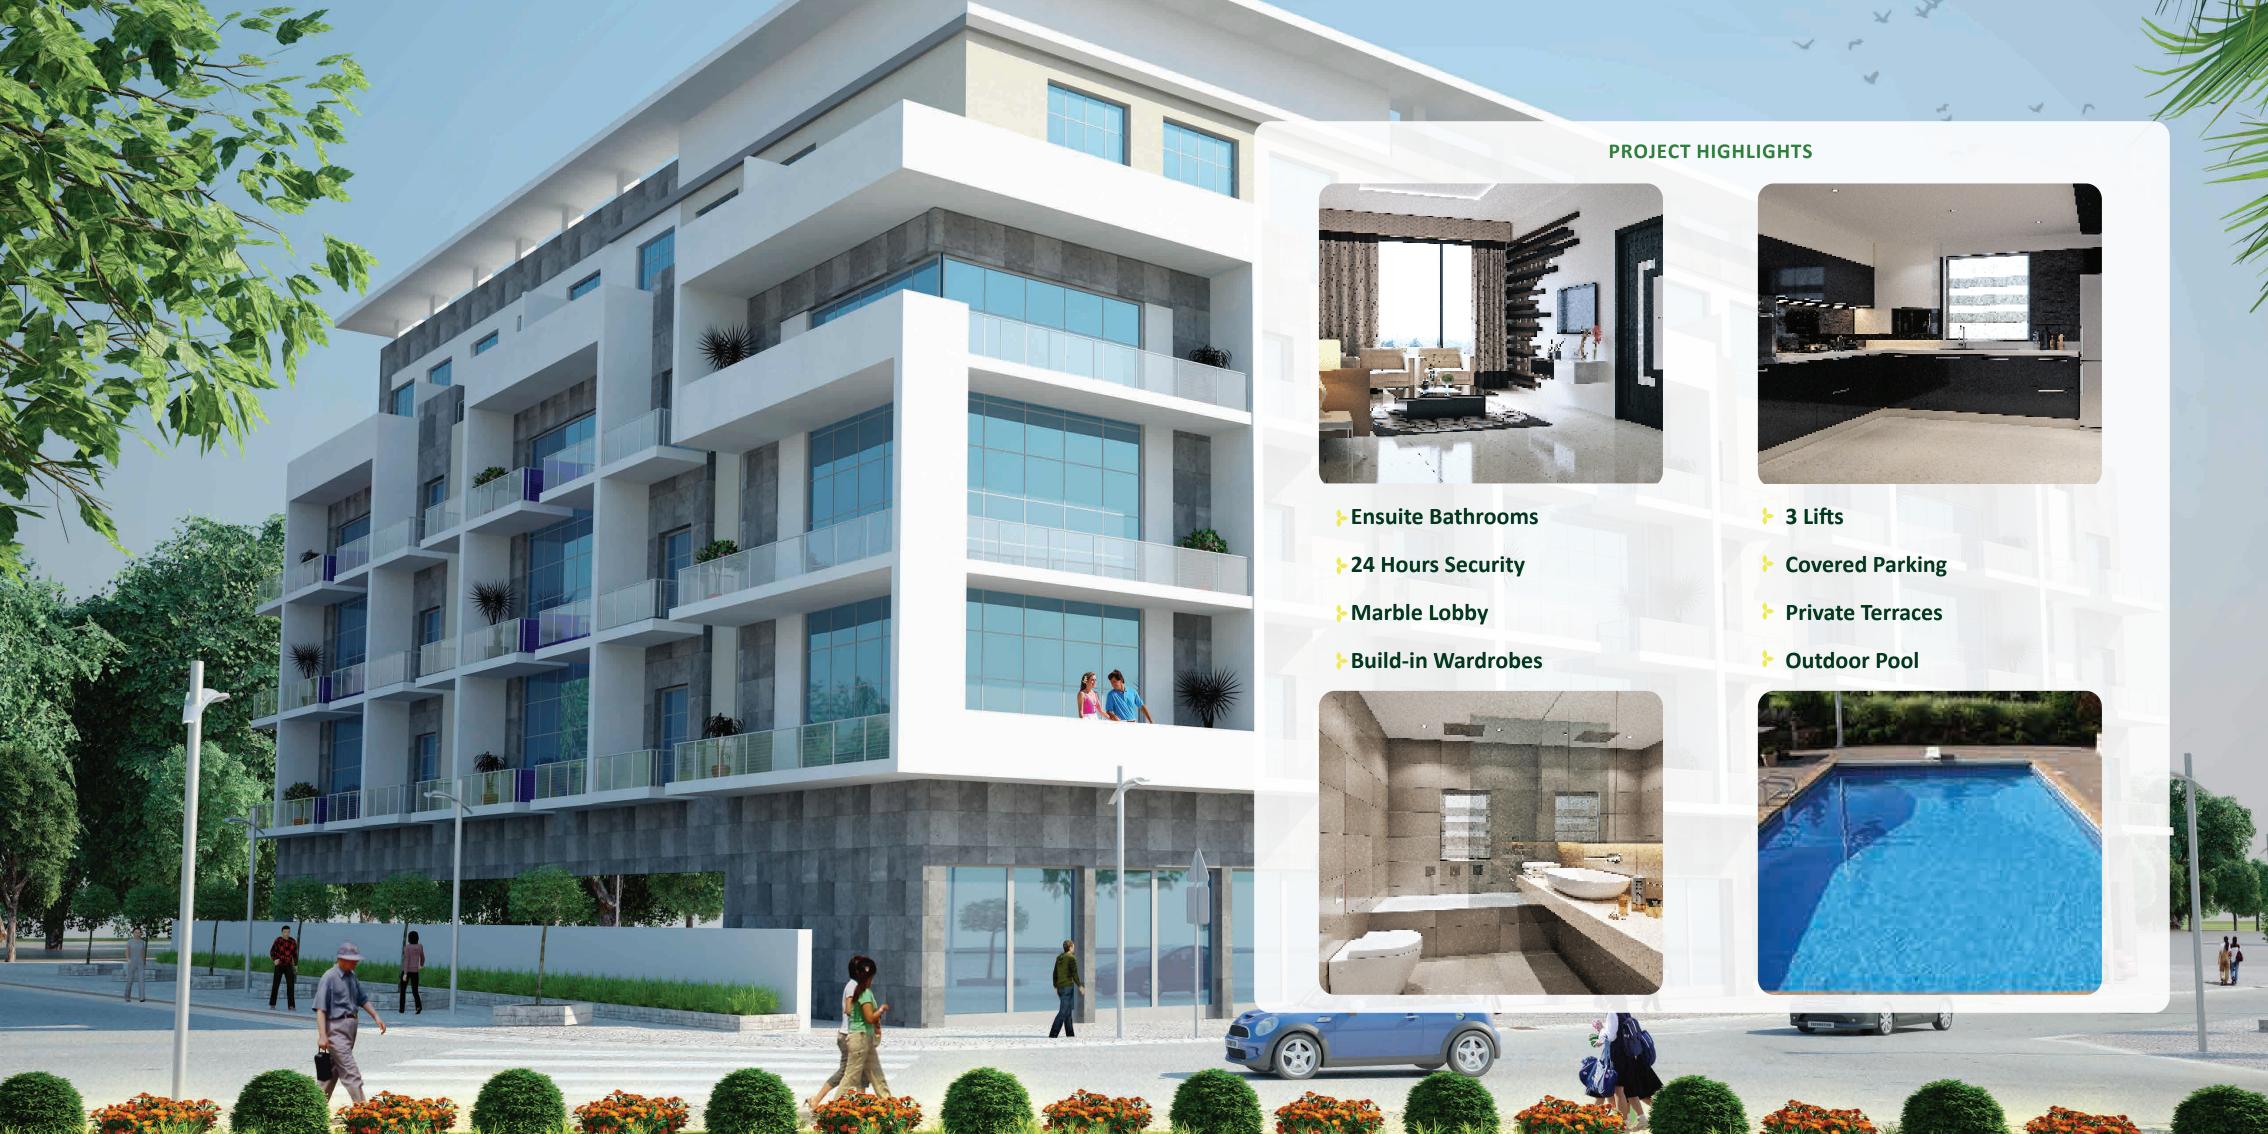

Alcove's unique design lives up to its name, with all space being artistically maximised with the clever and efficient use of outdoor space. The development has been designed to maximise energy efficiency throughout the building, following the Green Building Code. Another key feature is the G+5 structure, where terraces have been carved out to provide unique private spaces for our select occupants.