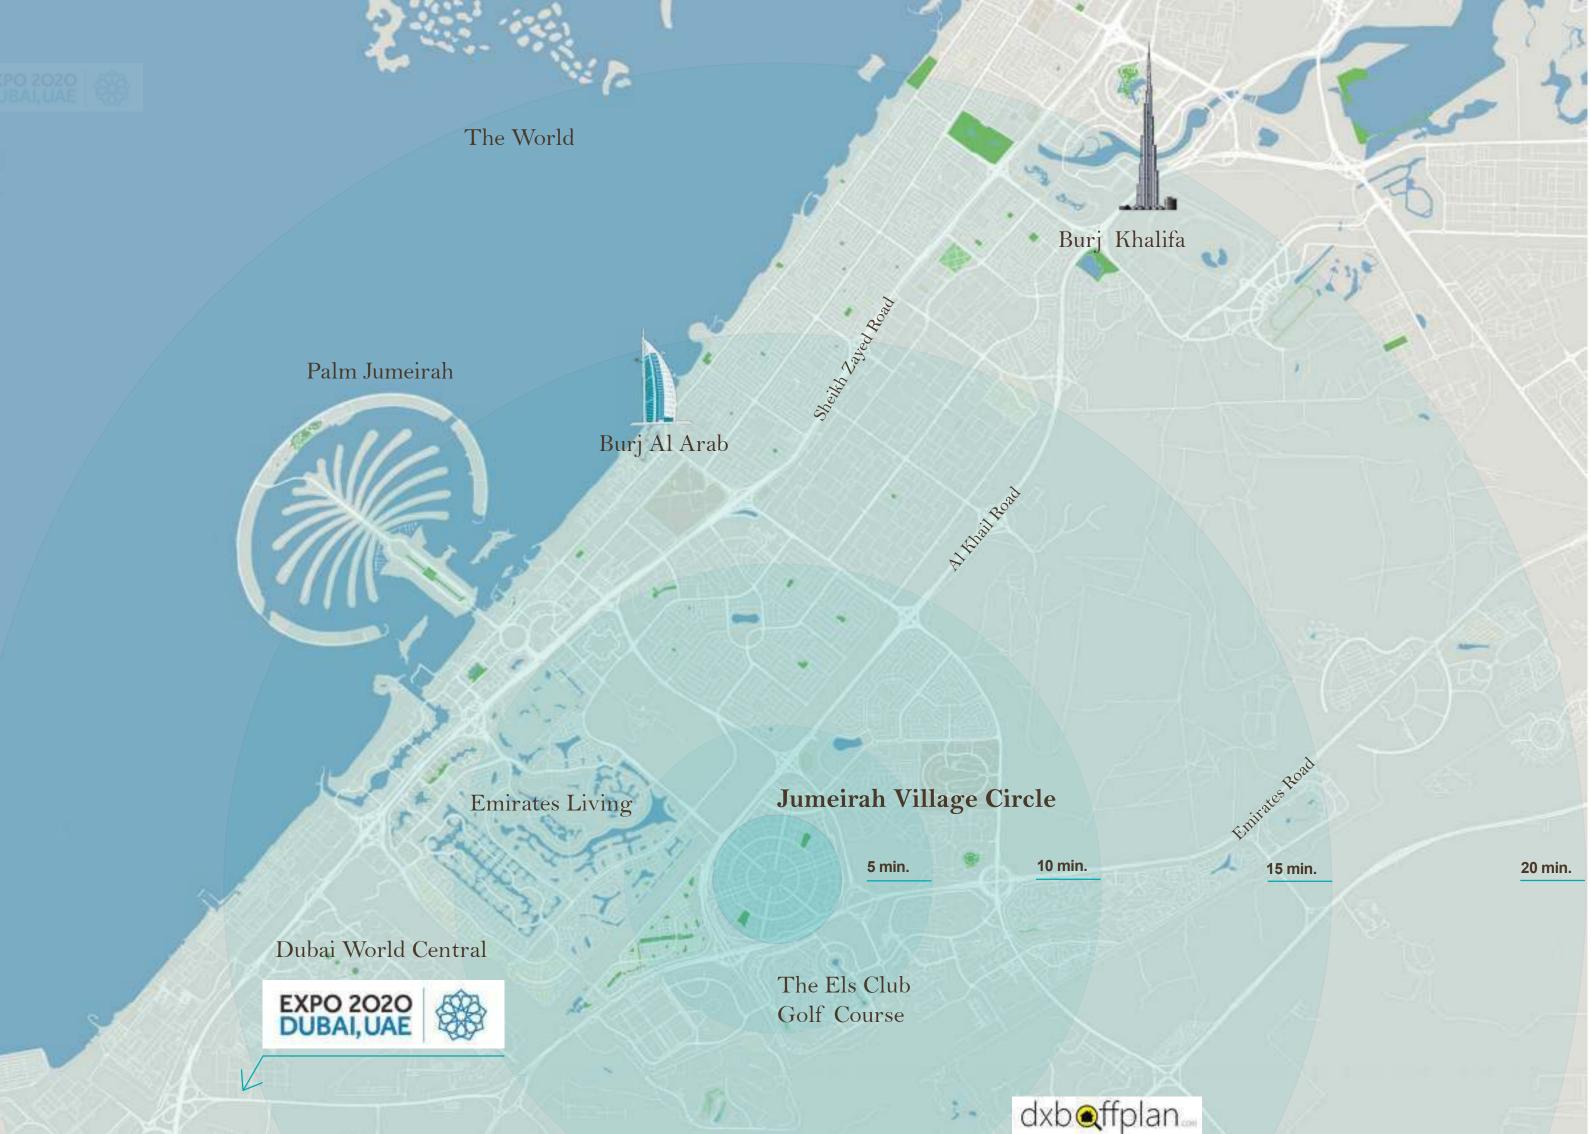

## **0-5** min.

Nakheel Mall Jebel Ali Racecourse The Els Club Golf Course

5-10 min.

Dubai Internet City Dubai Polo & Equestrian Club Dubai International Cricket Stadium

10-15 min.

Burj Al Arab Dubai Marina Global Village Expo 2020 Mall of the Emirates Palm Jumeirah

15-20 min.

Al Maktoum Int'l Airport Burj Khalifa Dubai Int'l Airport Dubai Festival City Dubai Mall Dubai Meydan Racecourse Dubai Silicon Oasis

Jumeirah Village Circle

## L'Accès The Access

Indulge in one of a kind leisure and supreme amenities as we bring you home to Jumeirah Village Circle, one of Nakheel's posh communities where lavish living meets the urban feel.

Be a part of Dubai's most sought-after district and get instant entrée to existing shopping markets, community centres, sports and relaxation facilities, country clubs, international schools and surrounding innovative projects of the metropolis. With its view of the coastal horizon on the side and direct access to national roads and Al Makhtoum International Airport, Aces Château is the real emirate living that gives you everything you need all within its strategic location.