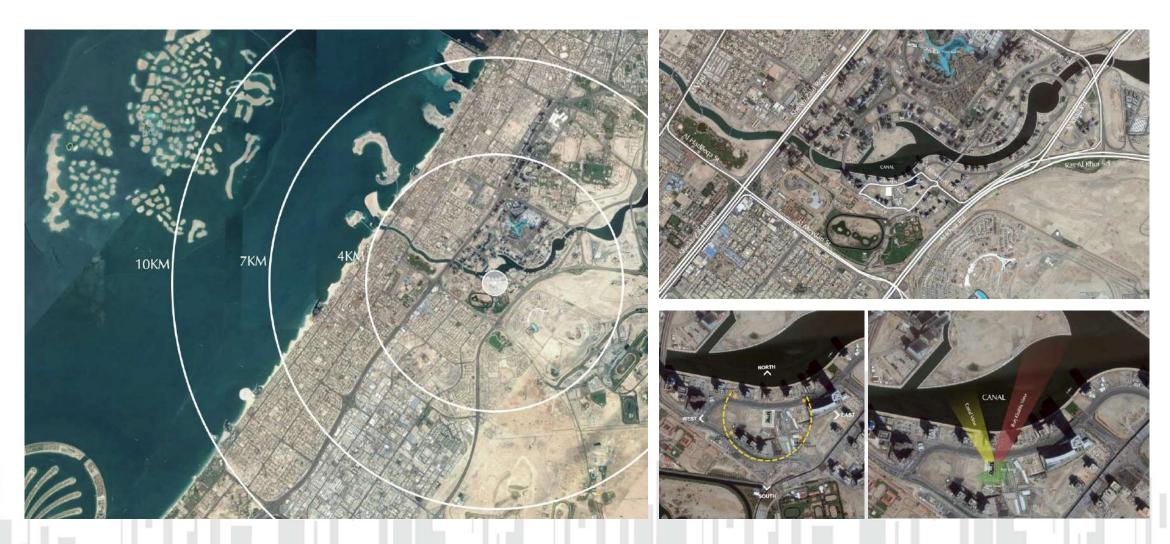

# **SYMPHONY - Location Advantage**

#### **Location Advantage**

- Located at the heart of Business Bay, Dubai's new business district also known as Burj Khalifa district.
- Proximity to 100s of Business establishments.
- Short distance from Burj Khalifa and nearby Downtown Dubai.
- Green parks on 2 sides of the Building -- entertainment, children & elders alike.
- Ample inbuilt parking's & neighbouring many retails of F & B, Department stores, & domestic needs.
- Close to Marasi Canal Promenade, Business Bay.
- Business Bay is easily accessible from to highway links from Al Khail Road, Financial Centre Road and Sheikh Zayed Road.
- The area is regularly serviced by bus links and frequent RTA services run from outside the building.
- Easy access to Business Bay and Dubai Mall metro.

## Master Plan – Business Bay