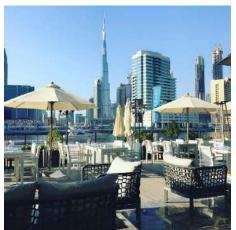

Advantage**

- Located at the heart of Business Bay, Dubai's new business district also known as Burj Khalifa district.
- Proximity to 100s of Business establishments.
- Short distance from Burj Khalifa and nearby Downtown Dubai.
- Green parks on 2 sides of the Building -- entertainment, children & elders alike.
- Ample inbuilt parking's & neighbouring many retails of F & B, Department stores, & domestic needs.
- Close to Marasi Canal Promenade, Business Bay.
- Business Bay is easily accessible from to highway links from Al Khail Road, Financial Centre Road and Sheikh Zayed Road.
- The area is regularly serviced by bus links and frequent RTA services run from outside the building.
- Easy access to Business Bay and Dubai Mall metro.



# Direct view of Burj Khalifa & Dubai water canal















## Master Plan – Business Bay



#### Typical Floor 5<sup>th</sup> – 27<sup>th</sup>

1 BEDROOM

2 BEDROOM

STUDIO







### Project details

Project Type

- Residential

Number of Floors

- 2B+G+3P+26

Plot Area

- 60,326 sq. ft.

Built up Area

708,000 sq. ft.

Apartment Types

Studio, 1 Bedroom, 2 Bedroom & 3 Bedroom

#### **Project configuration**

- 2B+G+3P+26 Floor
- 4<sup>th</sup> floor with facilities
- 5<sup>th</sup> to 27<sup>th</sup> floor typical floor plan
- 28<sup>th</sup> and 29<sup>th</sup> floor the duplex units

## 4<sup>th</sup> Floor

Total – 14 units

Total area -13477 sqft

- ✓ 4 STUDIO –A –(427.87-436.91sqft )
- ✓1 STUDIO B 528.73 Sqft
- √6- 1BR Size range (769.73-1247.87sqft)
- √ 3 -2BR Size range (1345.07-1993.82sqft )

# 5<sup>th</sup> -27<sup>th</sup>