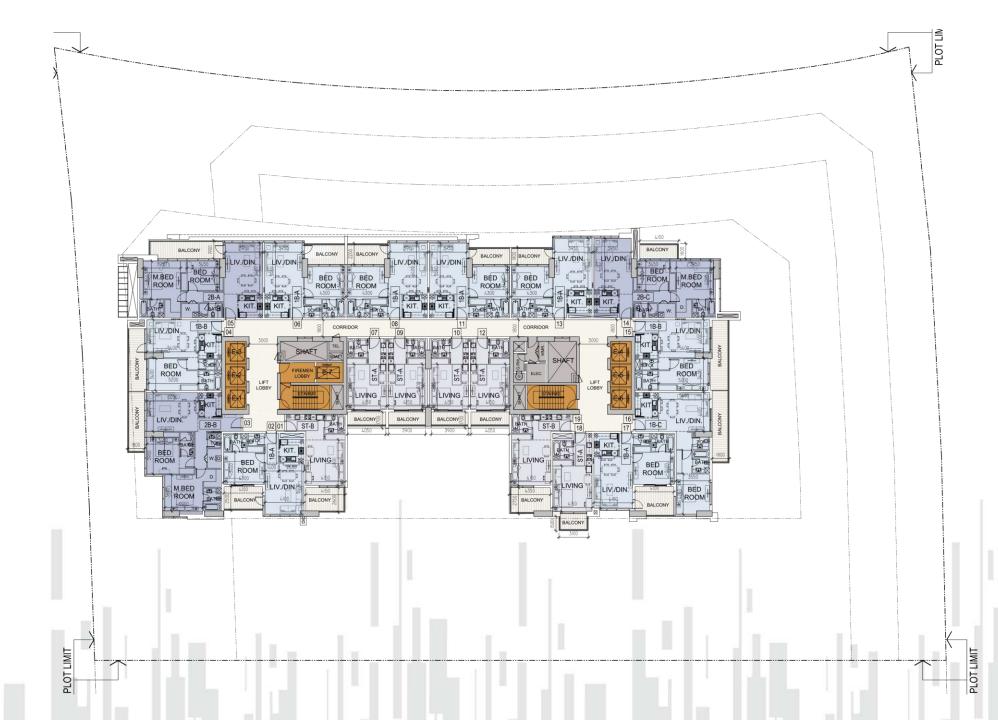

#### Typical Floor 5<sup>th</sup> – 27<sup>th</sup>

1 BEDROOM

2 BEDROOM

STUDIO

## 4<sup>th</sup> Floor

Total – 14 units

Total area -13477 sqft

- ✓ 4 STUDIO –A –(427.87-436.91sqft )
- ✓1 STUDIO B 528.73 Sqft
- √6- 1BR Size range (769.73-1247.87sqft)
- √ 3 -2BR Size range (1345.07-1993.82sqft )

# 5<sup>th</sup> -27<sup>th</sup> floor

Total area 13684 sqft

19 Units in a floor

- $\checkmark$ 5 STUDIO A –(425.82-434.97sqft)
- ✓2 -STUDIO B— Size 528 sqft
- √9 -1BR Size range (727-872sqft )
- √ 3- 2 BR size range (1077.58- 1229.25sqft)