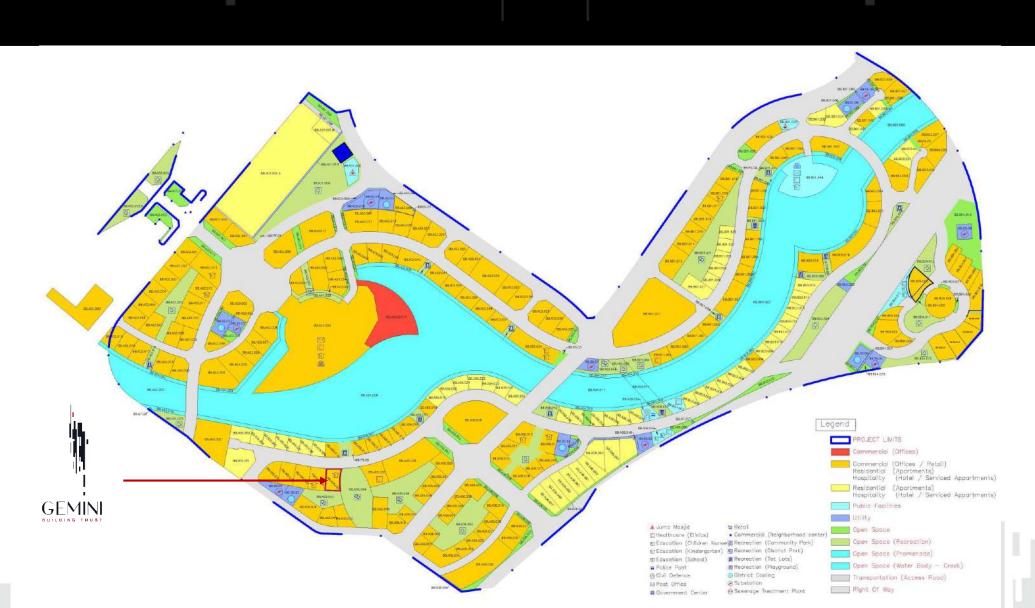

siness Bay, Dubai's new business district also known as Burj Khalifa district.
- Proximity to 100s of Business establishments.
- Short distance from Burj Khalifa and nearby Downtown Dubai.
- Green parks on 2 sides of the Building -- entertainment, children & elders alike.
- Ample inbuilt parking's & neighbouring many retails of F & B, Department stores, & domestic needs.
- Close to Marasi Canal Promenade, Business Bay.
- Business Bay is easily accessible from to highway links from Al Khail Road, Financial Centre Road and Sheikh Zayed Road.
- The area is regularly serviced by bus links and frequent RTA services run from outside the building.
- Easy access to Business Bay and Dubai Mall metro.



# Direct view of Burj Khalifa & Dubai water canal















## Master Plan – Business Bay



#### Typical Floor 5<sup>th</sup> – 27<sup>th</sup>

1 BEDROOM

2 BEDROOM

STUDIO







### Project details

Project Type

- Residential

Number of Floors

- 2B+G+3P+26

Plot Area

- 60,326 sq. ft.

Built up Area

708,000 sq. ft.

Apartment Types

Studio, 1 Bedroom, 2 Bedroom & 3 Bedroom

#### **Project configuration**

- 2B+G+3P+26 Floor
- 4<sup>th</sup> floor with facilities
- 5<sup>th</sup> to 27<sup>th</sup> floor typical floor plan
- 28<sup>th</sup> and 29<sup>th</sup> floor the duplex units

## 4<sup>th</sup> Floor

Total – 14 units

Total area -13477 sqft

- ✓ 4 STUDIO –A –(427.87-436.91sqft )
- ✓1 STUDIO B 528.73 Sqft
- √6- 1BR Size range (769.73-1247.87sqft)
- √ 3 -2BR Size range (1345.07-1993.82sqft )

# 5<sup>th</sup> -27<sup>th</sup> floor

Total area 13684 sqft

19 Units in